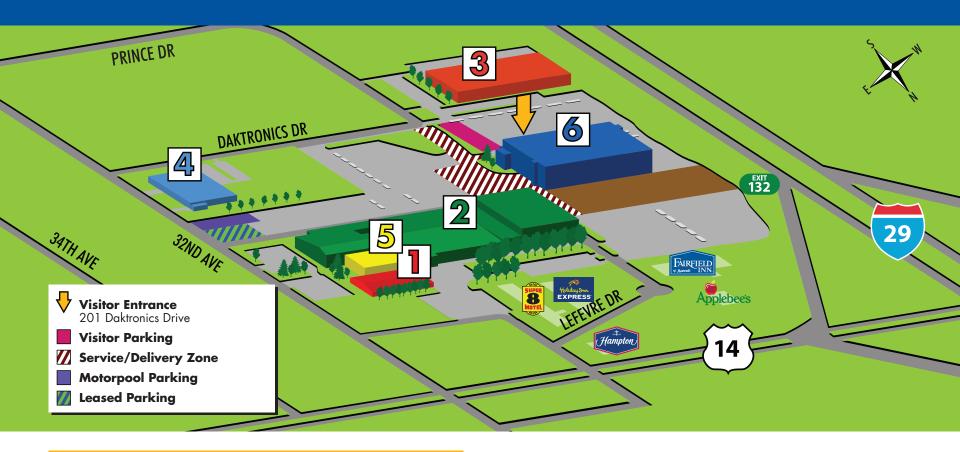

### **DRIVING DIRECTIONS** TO BROOKINGS CAMPUS

#### FROM I-29 NORTH

- Take Exit 132 at Brookings.
- Turn east (right) onto Highway 14.
- Turn south (right) on 32nd Avenue.
- Turn west (right) onto Daktronics Drive. At the end of the road is Daktronics Corporate Visitor Entrance and Parking.

#### FROM HWY 14 WEST

- Drive through Brookings on 6th Street, cross Interstate-29.
- Turn south (right) on 32nd Avenue.
- Turn west (right) onto Daktronics Drive. At the end of the road is Daktronics Corporate Visitor Entrance and Parking.

#### FROM I-29 SOUTH

- Take Exit 132 at Brookings.
- Turn east (left) onto Highway 14.
- Turn south (right) on 32nd Avenue.
- Turn west (right) onto Daktronics Drive. At the end of the road is Daktronics Corporate Visitor Entrance and Parking.

#### FROM HWY 14 EAST

- Turn south (left) on 32nd Avenue.
- Turn west (right) onto Daktronics Drive. At the end of the road is Daktronics Corporate Visitor Entrance and Parking.