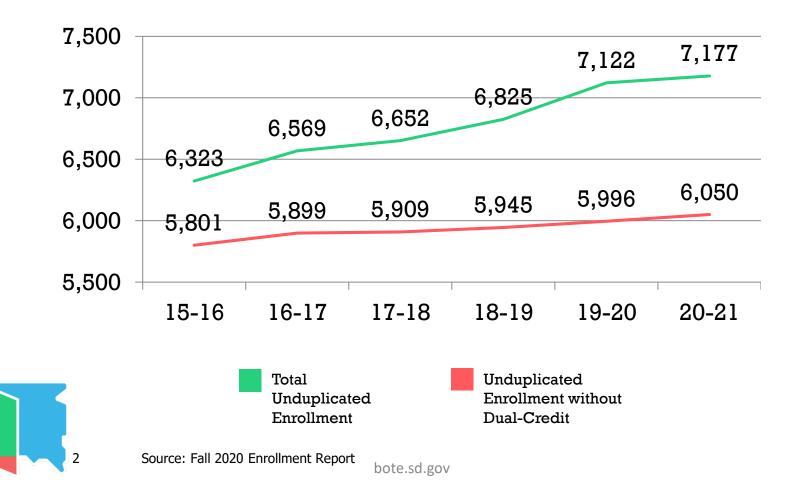

### **FALL 2020 ENROLLMENT**

The graph below outlines fall enrollment across the technical institute system. The **green** line tracks total enrollment, while the **red** line tracks enrollment without dual-credit students.