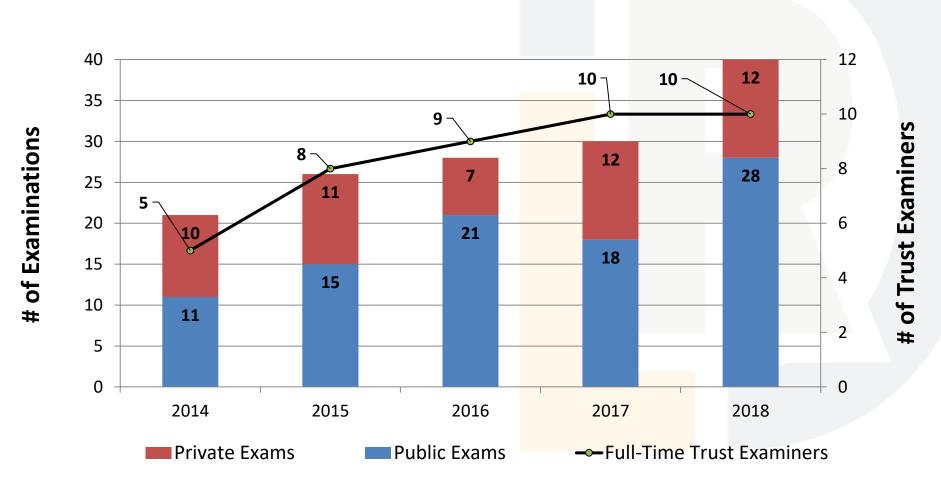

State Bank, Freeman, SD (Viborg, SD branch)

## Number of Banks per Category



# **Asset Composition**



<sup>\*</sup>Includes all State-chartered banks – 45 charters

## **Composite Ratings - Banks**



# **Capital**



<sup>\*</sup>Includes all State-chartered banks – 45 charters

# **Asset Quality**



# **Earnings**



<sup>\*</sup>Includes all State-chartered banks – 45 charters

## **Loan Volume and Funding**



#### **Bank Examination Hours**



#### **Bank Examination Staff**





## **Trust Company Profile**



## **Trust Department Profile**



## **Trust Staffing**



## **Public vs. Private Trust Companies**



#### **Public vs. Private Trust Assets**



## Managed vs. Non-Managed Assets





## **Trust Company Composite Ratings**



### **Trust Company Examination Stats**



#### **Trust Service Offices**

# of Offices



#### **Trust Examination Staff**



#### **SD Licensee Profile**





#### **Licensee Examination Efforts**

- Mortgage
  - Experiencing consolidation in the industry
  - Nonbank mortgage servicing prudential standards
- Money Lender
  - Continue exams on regular intervals
  - Focus on compliance with BSA/AML laws
- Money Transmitter
  - Review exams from home states
  - Conduct BSA reviews of authorized delegates in SD

#### **Division Locations**

South Dakota Division of Banking

1601 N. Harrison Avenue, Suite 1

Pierre, SD 57501

Ph: 605-773-3421; Fax: 1-866-326-7504

1500 W. 51<sup>st</sup> Street, Suite 102 Sioux Falls, SD 57105

# Wrap UP

Questions?