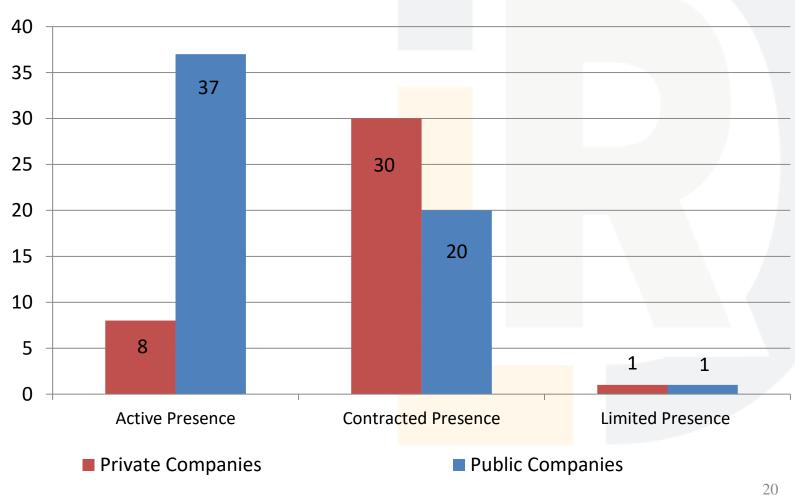

rn Bank, Sioux Falls, SD (Cedar Rapids, IA)
- Branch relocation application Merchants State Bank, Freeman, SD (Viborg, SD branch)

## Number of Banks per Category



# **Asset Composition**



<sup>\*</sup>Includes all State-chartered banks – 45 charters

## **Composite Ratings - Banks**



# **Capital**



<sup>\*</sup>Includes all State-chartered banks – 45 charters

# **Asset Quality**



# **Earnings**



<sup>\*</sup>Includes all State-chartered banks – 45 charters

## **Loan Volume and Funding**



#### **Bank Examination Hours**



#### **Bank Examination Staff**





## **Trust Company Profile**



## **Trust Department Profile**



## **Trust Staffing**



## **Public vs. Private Trust Companies**



#### **Public vs. Private Trust Assets**



## Managed vs. Non-Managed Assets





## **Trust Company Composite Ratings**



### **Trust Company Examination Stats**



#### **Trust Service Offices**

# of Offices



#### **Trust Examination Staff**



#### **SD Licensee Profile**





#### **Licensee Examination Efforts**

- Mortgage
  - Experiencing consolidation in the industry
  - Nonbank mortgage servicing prudential standards
- Money Lender
  - Continue exams on regular intervals
  - Focus on compliance with BSA/AML laws
- Money Transmitter
  - Review exams from home states
  - Conduct BSA reviews of authorized delegates in SD

#### **Division Locations**

South Dakota Division of Banking

1601 N. Harrison Avenue, Suite 1

Pierre, SD 57501

Ph: 605-773-3421; Fax: 1-866-326-7504

1500 W. 51<sup>st</sup> Street, Suite 102 Sioux Falls, SD 57105

# Wrap UP

Questions?