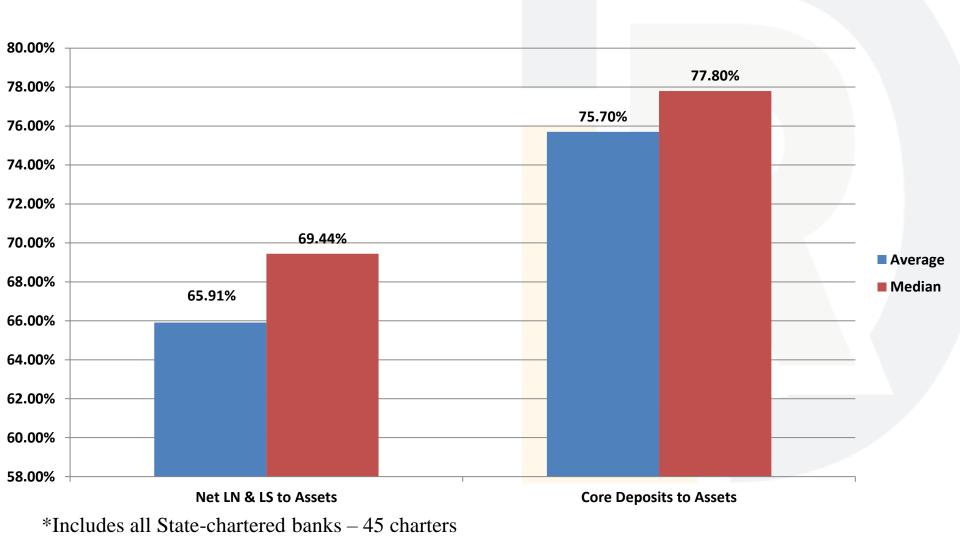

ed, SD merger with Menno State Bank (pending)
- Branch application Dakota Prairie Bank, Fort Pierre, SD (White River, SD)
- Branch application Plains Commerce Bank, Hoven, SD (Sioux Falls, SD)
- Branch application Security State Bank, Tyndall, SD (Viborg, SD)
- Branch application Great Western Bank, Sioux Falls, SD (Cedar Rapids, IA)
- Branch relocation application Merchants State Bank, Freeman, SD (Viborg, SD branch)

## Number of Banks per Category



# **Asset Composition**



<sup>\*</sup>Includes all State-chartered banks – 45 charters

## **Composite Ratings - Banks**



# **Capital**



<sup>\*</sup>Includes all State-chartered banks – 45 charters

# **Asset Quality**



# **Earnings**



<sup>\*</sup>Includes all State-chartered banks – 45 charters

## **Loan Volume and Funding**



#### **Bank Examination Hours**



#### **Bank Examination Staff**





## **Trust Company Profile**



## **Trust Department Profile**



## **Trust Staffing**



## **Public vs. Private Trust Companies**



#### **Public vs. Private Trust Assets**



## Managed vs. Non-Managed Assets





## **Trust Company Composite Ratings**



### **Trust Company Examination Stats**



#### **Trust Service Offices**

# of Offices



#### **Trust Examination Staff**



#### **SD Licensee Profile**





#### **Licensee Examination Efforts**

- Mortgage
  - Experiencing consolidation in the industry
  - Nonbank mortgage servicing prudential standards
- Money Lender
  - Continue exams on regular intervals
  - Focus on compliance with BSA/AML laws
- Money Transmitter
  - Review exams from home states
  -