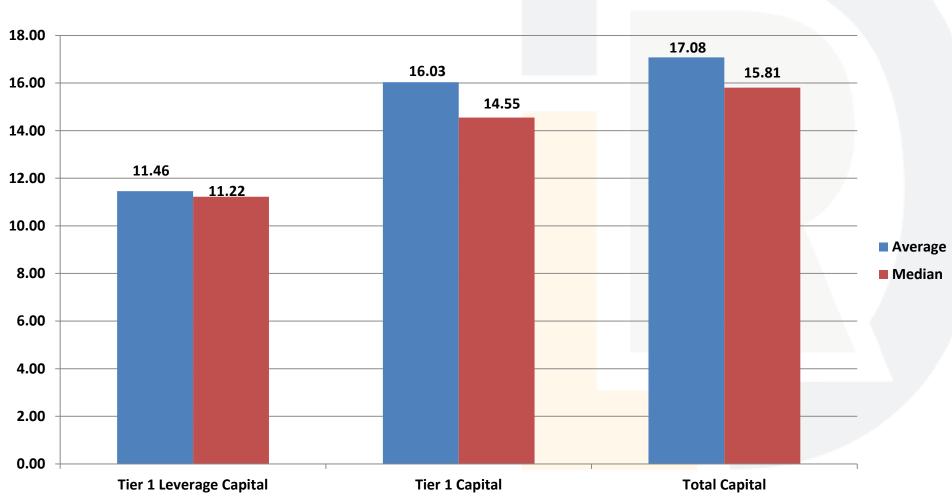

nk, Hosmer (\$19,477,000)

## **SD Banking Profile**





#### **2019 BANK TRANSACTIONS**

- Exchange State Bank, Luverne, MN merger with Security Savings Bank, Canton, SD
- Campbell County Bank, Herried, SD merger with Menno State Bank (pending)
- Branch application Dakota Prairie Bank, Fort Pierre, SD (White River, SD)
- Branch application Plains Commerce Bank, Hoven, SD (Sioux Falls, SD)
- Branch application Security State Bank, Tyndall, SD (Viborg, SD)
- Branch application Great Western Bank, Sioux Falls, SD (Cedar Rapids, IA)
- Branch relocation application Merchants State Bank, Freeman, SD (Viborg, SD branch)

## Number of Banks per Category



# **Asset Composition**



<sup>\*</sup>Includes all State-chartered banks – 45 charters

## **Composite Ratings - Banks**



# **Capital**



<sup>\*</sup>Includes all State-chartered banks – 45 charters

# **Asset Quality**



# **Earnings**



<sup>\*</sup>Includes all State-chartered banks – 45 charters

## **Loan Volume and Funding**



#### **Bank Examination Hours**



#### **Bank Examination Staff**





## **Trust Company Profile**



## **Trust Department Profile**



## **Trust Staffing**



## **Public vs. Private Trust Companies**



#### **Public vs. Private Trust Assets**



## Managed vs. Non-Managed Assets





## **Trust Company Composite Ratings**



### **Trust Company Examination Stats**



#### **Trust Service Offices**

# of Offices



#### **Trust Examination Staff**



#### **SD Licensee Profile**





#### **Licensee Examination Efforts**

- Mortgage
  - Experiencing consolidation in the industry
  - N