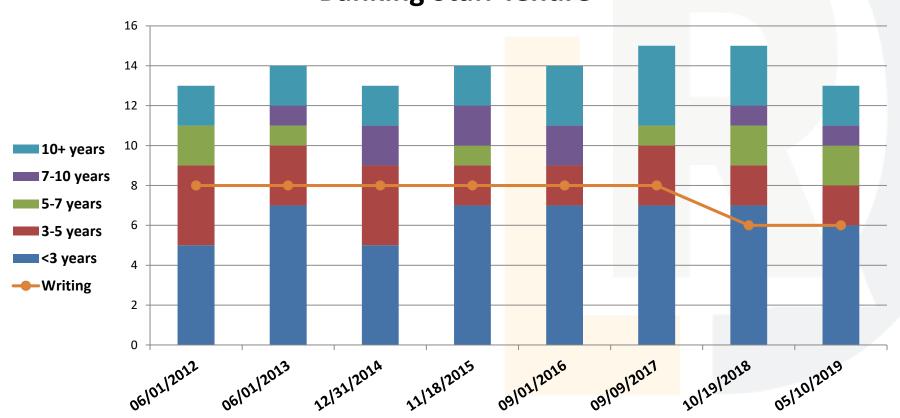

a Prairie Bank, Fort Pierre, SD (White River, SD)
- Branch application Plains Commerce Bank, Hoven, SD (Sioux Falls, SD)
- Branch application Security State Bank, Tyndall, SD (Viborg, SD)
- Branch application Great Western Bank, Sioux Falls, SD (Cedar Rapids, IA)
- Branch relocation application Merchants State Bank, Freeman, SD (Viborg, SD branch)

## Number of Banks per Category



# **Asset Composition**



<sup>\*</sup>Includes all State-chartered banks – 45 charters

## **Composite Ratings - Banks**



# **Capital**



<sup>\*</sup>Includes all State-chartered banks – 45 charters

# **Asset Quality**



# **Earnings**



<sup>\*</sup>Includes all State-chartered banks – 45 charters

## **Loan Volume and Funding**



#### **Bank Examination Hours**



#### **Bank Examination Staff**





## **Trust Company Profile**



## **Trust Department Profile**



## **Trust Staffing**



## **Public vs. Private Trust Companies**



#### **Public vs. Private Trust Assets**



## Managed vs. Non-Managed Assets





## **Trust Company Composite Ratings**



### **Trust Company Examination Stats**



#### **Trust Service Offices**

# of Offices



#### **Trust Examination Staff**



#### **SD Licensee Profile**





#### **Licensee Examination Efforts**

- Mortgage
  - Experiencing consolidation in the industry
  - Nonbank mortgage servicing prudential standards
- Money Lender
  - Continue exams on regular intervals
  - Focus on compliance with BSA/AML laws
- Money Transmitter
  - Review exams from home states
  - Conduct BSA reviews of authorized delegates in SD

#### **Division Loca