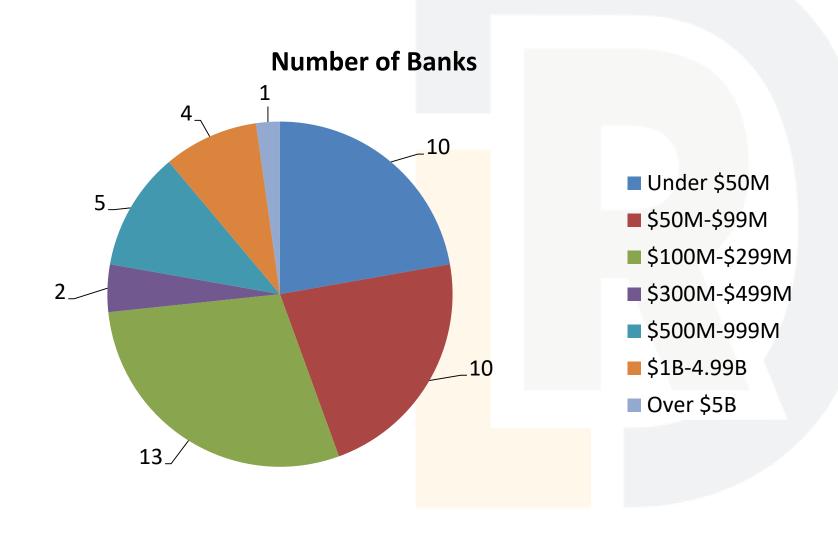

## Number of Banks per Category

#### **General Information**

- State Chartered Banks: 45
- Total Assets: \$27,754,714
  - Largest Bank: Great Western Bank, Sioux Falls (\$12,568,651,000)
  - Smallest Bank: Farmers State Bank, Hosmer (\$19,477,000)