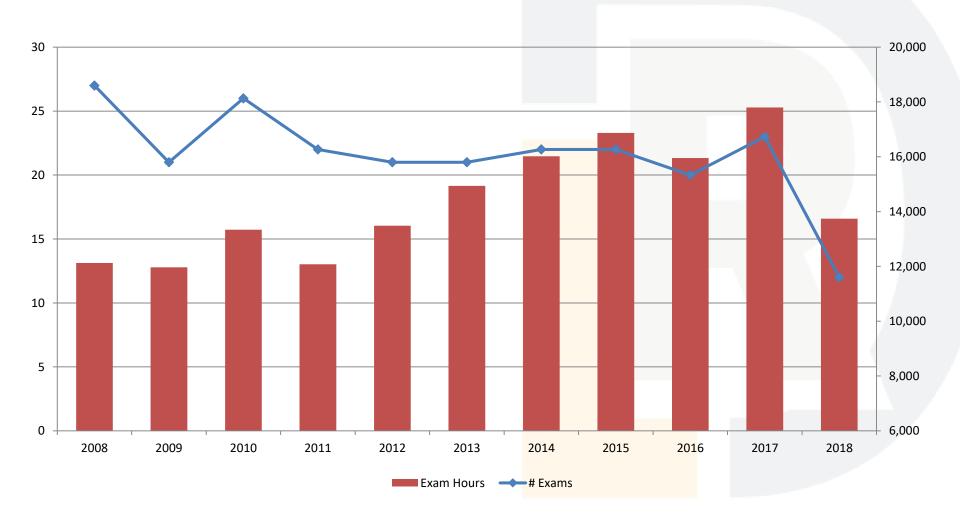

(pending)
- Branch application Dakota Prairie Bank, Fort Pierre, SD (White River, SD)
- Branch application Plains Commerce Bank, Hoven, SD (Sioux Falls, SD)
- Branch application Security State Bank, Tyndall, SD (Viborg, SD)
- Branch application Great Western Bank, Sioux Falls, SD (Cedar Rapids, IA)
- Branch relocation application Merchants State Bank, Freeman, SD (Viborg, SD branch)

## Number of Banks per Category



# **Asset Composition**



<sup>\*</sup>Includes all State-chartered banks – 45 charters

## **Composite Ratings - Banks**



# **Capital**



<sup>\*</sup>Includes all State-chartered banks – 45 charters

# **Asset Quality**



# **Earnings**



<sup>\*</sup>Includes all State-chartered banks – 45 charters

## **Loan Volume and Funding**



#### **Bank Examination Hours**



#### **Bank Examination Staff**





## **Trust Company Profile**



## **Trust Department Profile**



## **Trust Staffing**



## **Public vs. Private Trust Companies**



#### **Public vs. Private Trust Assets**



## Managed vs. Non-Managed Assets





## **Trust Company Composite Ratings**



### **Trust Company Examination Stats**



#### **Trust Service Offices**

# of Offices



#### **Trust Examination Staff**



#### **SD Licensee Profile**





#### **Licensee Examination Efforts**

- Mortgage
  - Experiencing consolidation in the industry
  - Nonbank mortgage servicing prudential standards
- Money Lender
  - Continue exams on regular intervals
  - Focus on compliance with BSA/AML laws
- Money Transmitter
  - Review exams from home states
  - Conduct BSA reviews of authorized