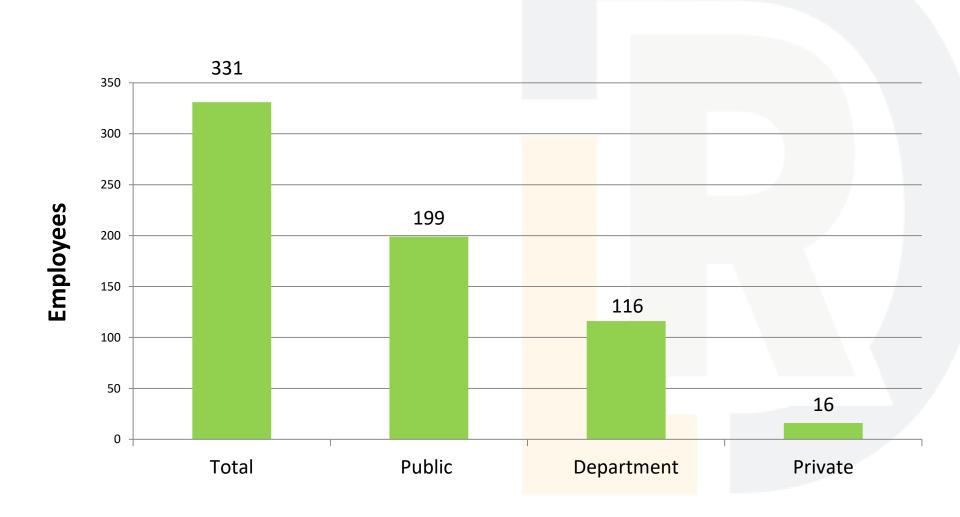

Hoven, SD (Sioux Falls, SD)
- Branch application Security State Bank, Tyndall, SD (Viborg, SD)
- Branch application Great Western Bank, Sioux Falls, SD (Cedar Rapids, IA)
- Branch relocation application Merchants State Bank, Freeman, SD (Viborg, SD branch)

## Number of Banks per Category



# **Asset Composition**



<sup>\*</sup>Includes all State-chartered banks – 45 charters

## **Composite Ratings - Banks**



# **Capital**



<sup>\*</sup>Includes all State-chartered banks – 45 charters

# **Asset Quality**



# **Earnings**



<sup>\*</sup>Includes all State-chartered banks – 45 charters

## **Loan Volume and Funding**



#### **Bank Examination Hours**



#### **Bank Examination Staff**





## **Trust Company Profile**



## **Trust Department Profile**



## **Trust Staffing**



## **Public vs. Private Trust Companies**



#### **Public vs. Private Trust Assets**



## Managed vs. Non-Managed Assets





## **Trust Company Composite Ratings**



### **Trust Company Examination Stats**



#### **Trust Service Offices**

# of Offices



#### **Trust Examination Staff**



#### **SD Licensee Profile**





#### **Licensee Examination Efforts**

- Mortgage
  - Experiencing consolidation in the industry
  - Nonbank mortgage servicing prudential standards
- Money Lender
  - Continue exams on regular intervals
  - Focus on compliance with BSA/AML laws
- Money Transmitter
  - Review exams from home states
  - Conduct BSA reviews of authorized delegates in SD

#### **Division Locations**

South Dakota Division of Banking

1601 N. Harrison Avenue, Suite 1

Pierre, SD 5750