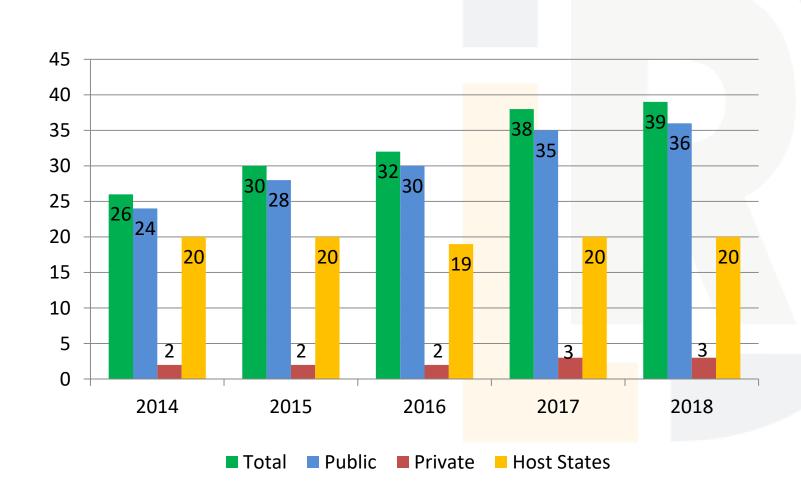

Number of Banks per Category



# **Asset Composition**



<sup>\*</sup>Includes all State-chartered banks – 45 charters

## **Composite Ratings - Banks**



# **Capital**



<sup>\*</sup>Includes all State-chartered banks – 45 charters

# **Asset Quality**



# **Earnings**



<sup>\*</sup>Includes all State-chartered banks – 45 charters

## **Loan Volume and Funding**



#### **Bank Examination Hours**



#### **Bank Examination Staff**





## **Trust Company Profile**



## **Trust Department Profile**



## **Trust Staffing**



## **Public vs. Private Trust Companies**



#### **Public vs. Private Trust Assets**



## Managed vs. Non-Managed Assets





## **Trust Company Composite Ratings**



### **Trust Company Examination Stats**



#### **Trust Service Offices**

# of Offices



#### **Trust Examination Staff**



#### **SD Licensee Profile**





#### **Licensee Examination Efforts**

- Mortgage
  - Experiencing consolidation in the industry
  - Nonbank mortgage servicing prudential standards
- Money Lender
  - Continue exams on regular intervals
  - Focus on compliance with BSA/AML laws
- Money Transmitter
  - Review exams from home states
  - Conduct BSA reviews of authorized delegates in SD

#### **Division Locations**

South Dakota Division of Banking

1601 N. Harrison Avenue, Suite 1

Pierre, SD 57501

Ph: 605-773-3421; Fax: 1-866-326-7504

1500 W. 51<sup>st</sup> Street, Suite 102 Sioux Falls, SD 57105

# Wrap UP

Questions?