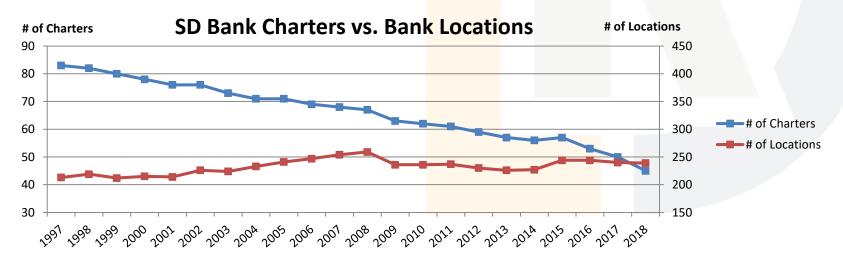

# DIVISION OF BANKING INDUSTRY OVERVIEW

#### **General Information**

- State Chartered Banks: 45
- Total Assets: \$27,754,714
  - Largest Bank: Great Western Bank, Sioux Falls (\$12,568,651,000)
  - Smallest Bank: Farmers State Bank, Hosmer (\$19,477,000)

## **SD Banking Profile**





#### **2019 BANK TRANSACTIONS**

- Exchange State Bank, Luverne, MN merger with Security Savings Bank, Canton, SD
- Campbell County Bank, Herried, SD merger with Menno State Bank (pending)
- Branch application Dakota Prairie Bank, Fort Pierre, SD (White River, SD)
- Branch application Plains Commerce Bank, Hoven, SD (Sioux Falls, SD)
- Branch application Security State Bank, Tyndall, SD (Viborg, SD)
- Branch application Great Western Bank, Sioux Falls, SD (Cedar Rapids, IA)
- Branch relocation application Merchants State Bank, Freeman, SD (Viborg, SD branch)

## Number of Banks per Category



# **Asset Composition**



<sup>\*</sup>Includes all State-chartered banks – 45 charters

## **Composite Ratings - Banks**



# **Capital**



<sup>\*</sup>Includes all State-chartered banks – 45 c