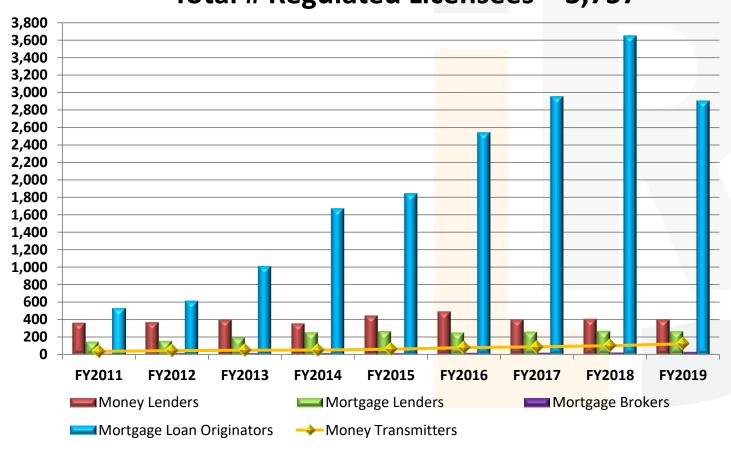

up>Includes all State-chartered banks – 45 charters

## **Composite Ratings - Banks**



# **Capital**



<sup>\*</sup>Includes all State-chartered banks – 45 charters

# **Asset Quality**



# **Earnings**



<sup>\*</sup>Includes all State-chartered banks – 45 charters

## **Loan Volume and Funding**



#### **Bank Examination Hours**



#### **Bank Examination Staff**





## **Trust Company Profile**



## **Trust Department Profile**



## **Trust Staffing**



## **Public vs. Private Trust Companies**



#### **Public vs. Private Trust Assets**



## Managed vs. Non-Managed Assets





## **Trust Company Composite Ratings**



### **Trust Company Examination Stats**



#### **Trust Service Offices**

# of Offices



#### **Trust Examination Staff**



#### **SD Licensee Profile**





#### **Licensee Examination Efforts**

- Mortgage
  - Experiencing consolidation in the industry
  - Nonbank mortgage servicing prudential standards
- Money Lender
  - Continue exams on regular intervals
  - Focus on compliance with BSA/AML laws
- Money Transmitter
  - Review exams from home states
  - Conduct BSA reviews of authorized delegates in SD

#### **Division Locations**

South Dakota Division of Banking

1601 N. Harrison Avenue, Suite 1

Pierre, SD 57501

Ph: 605-773-3421; Fax: 1-866-326-7504

1500 W. 51<sup>st</sup> Street, Suite 102 Sioux Falls, SD 57105

# Wrap UP

Questions?