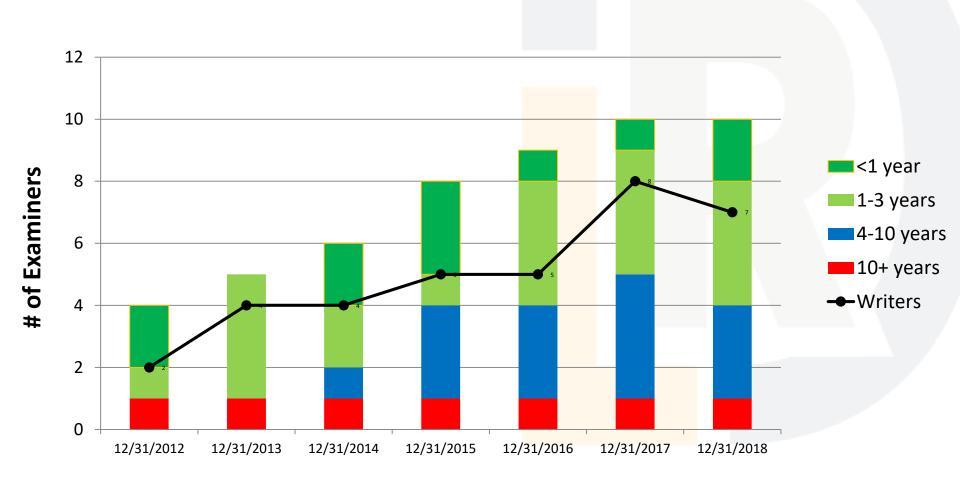

*Asset Composition**



<sup>\*</sup>Includes all State-chartered banks – 45 charters

## **Composite Ratings - Banks**



# **Capital**



<sup>\*</sup>Includes all State-chartered banks – 45 charters

# **Asset Quality**



# **Earnings**



<sup>\*</sup>Includes all State-chartered banks – 45 charters

## **Loan Volume and Funding**



#### **Bank Examination Hours**



#### **Bank Examination Staff**





## **Trust Company Profile**



## **Trust Department Profile**



## **Trust Staffing**



## **Public vs. Private Trust Companies**



#### **Public vs. Private Trust Assets**



## Managed vs. Non-Managed Assets





## **Trust Company Composite Ratings**



### **Trust Company Examination Stats**



#### **Trust Service Offices**

# of Offices



#### **Trust Examination Staff**



#### **SD Licensee Profile**





#### **Licensee Examination Efforts**

- Mortgage
  - Experiencing consolidation in the industry
  - Nonbank mortgage servicing prudential standards
- Money Lender
  - Continue exams on regular intervals
  - Focus on compliance with BSA/AML laws
- Money Transmitter
  - Review exams from home states
  - Conduct BSA reviews of authorized delegates in SD

#### **Division Locations**

South Dakota Division of Banking

1601 N. Harrison Avenue, Suite 1

Pierre, SD 57501

Ph: 605-773-3421; Fax: 1-866-326-7504

1500 W. 51<sup>st</sup> Street, Suite 102 Sioux Falls, SD 57105

# Wrap UP

Questions?