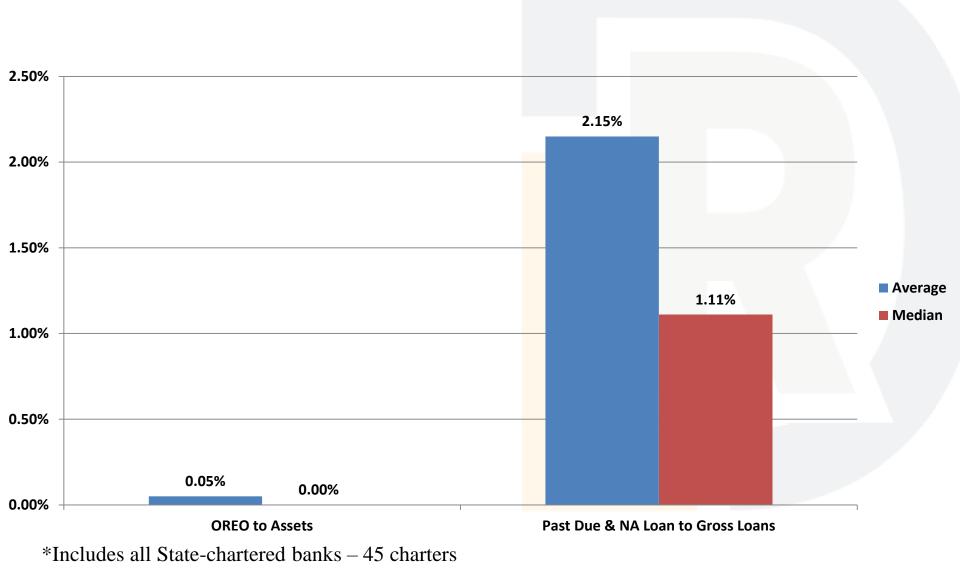

S**

- Exchange State Bank, Luverne, MN merger with Security Savings Bank, Canton, SD
- Campbell County Bank, Herried, SD merger with Menno State Bank (pending)
- Branch application Dakota Prairie Bank, Fort Pierre, SD (White River, SD)
- Branch application Plains Commerce Bank, Hoven, SD (Sioux Falls, SD)
- Branch application Security State Bank, Tyndall, SD (Viborg, SD)
- Branch application Great Western Bank, Sioux Falls, SD (Cedar Rapids, IA)
- Branch relocation application Merchants State Bank, Freeman, SD (Viborg, SD branch)

## Number of Banks per Category



# **Asset Composition**



<sup>\*</sup>Includes all State-chartered banks – 45 charters

## **Composite Ratings - Banks**



# **Capital**



<sup>\*</sup>Includes all State-chartered banks – 45 charters

# **Asset Quality**



# **Earnings**



<sup>\*</sup>Includes all State-chartered banks – 45 charters

## **Loan Volume and Funding**



#### **Bank Examination Hours**



#### **Bank Examination Staff**





## **Trust Company Profile**



## **Trust Department Profile**



## **Trust Staffing**



## **Public vs. Private Trust Companies**



#### **Public vs. Private Trust Assets**



## Managed vs. Non-Managed Assets





## **Trust Company Composite Ratings**



### **Trust Company Examination Stats**



#### **Trust Service Offices**

# of Offices



#### **Trust Examination Staff**



#### **SD Licensee Profile**





#### **Licensee Examination Efforts**

- Mortgage
  - Experiencing consolidation in the industry
  - Nonbank mortgage servicing prudential standards
- Money Lender
  - Continue exams on re