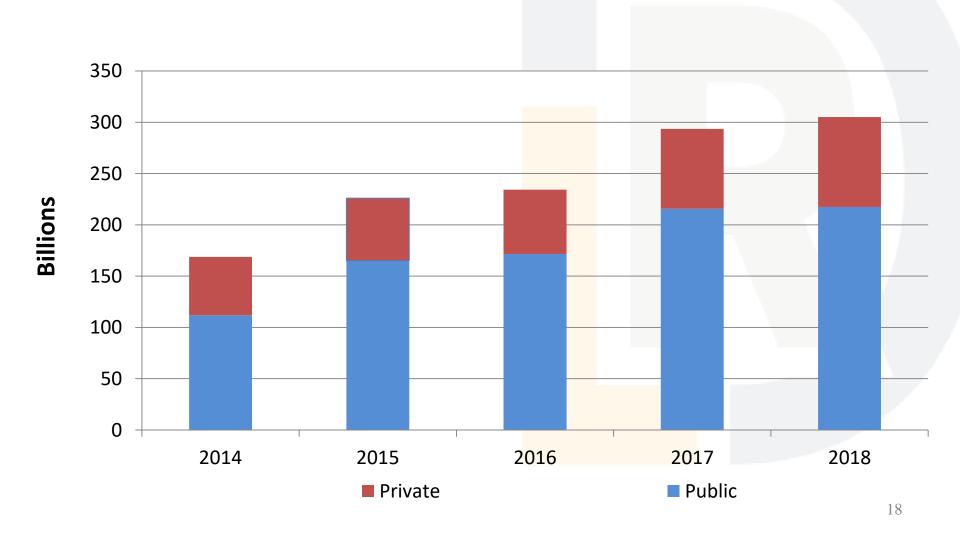

g, SD)
- Branch application Great Western Bank, Sioux Falls, SD (Cedar Rapids, IA)
- Branch relocation application Merchants State Bank, Freeman, SD (Viborg, SD branch)

## Number of Banks per Category



# **Asset Composition**



<sup>\*</sup>Includes all State-chartered banks – 45 charters

## **Composite Ratings - Banks**



# **Capital**



<sup>\*</sup>Includes all State-chartered banks – 45 charters

# **Asset Quality**



# **Earnings**



<sup>\*</sup>Includes all State-chartered banks – 45 charters

## **Loan Volume and Funding**



#### **Bank Examination Hours**



#### **Bank Examination Staff**





## **Trust Company Profile**



## **Trust Department Profile**



## **Trust Staffing**



## **Public vs. Private Trust Companies**



#### **Public vs. Private Trust Assets**



## Managed vs. Non-Managed Assets





## **Trust Company Composite Ratings**



### **Trust Company Examination Stats**



#### **Trust Service Offices**

# of Offices



#### **Trust Examination Staff**



#### **SD Licensee Profile**





#### **Licensee Examination Efforts**

- Mortgage
  - Experiencing consolidation in the industry
  - Nonbank mortgage servicing prudential standards
- Money Lender
  - Continue exams on regular intervals
  - Focus on compliance with BSA/AML laws
- Money Transmitter
  - Review exams from home states
  - Conduct BSA reviews of authorized delegates in SD

#### **Division Locations**

South Dakota Division of Banking

1601 N. Harrison Avenue, Suite 1

Pierre, SD 57501

Ph: 605-773-3421; Fax: 1-866-326-7504

1500 W. 51<sup>st</sup> Street, Suite 102 Sioux