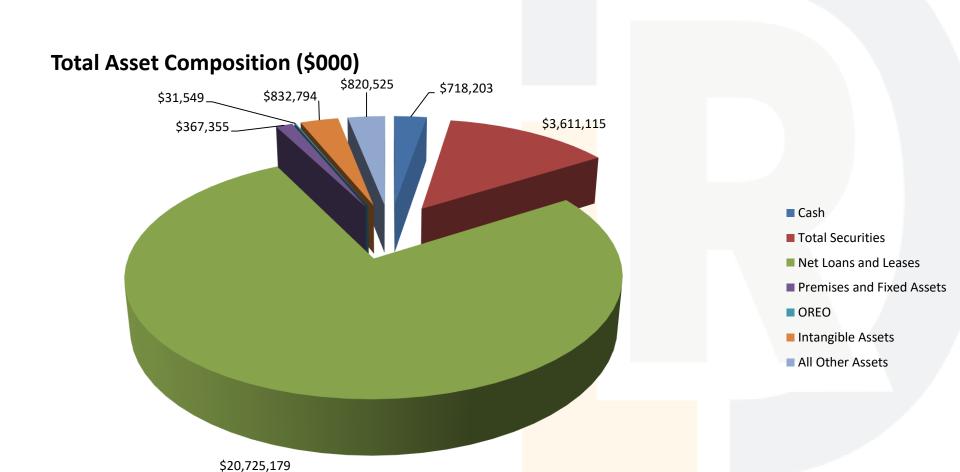

# **Asset Composition**

<sup>\*</sup>Includes all State-chartered banks – 45 charters