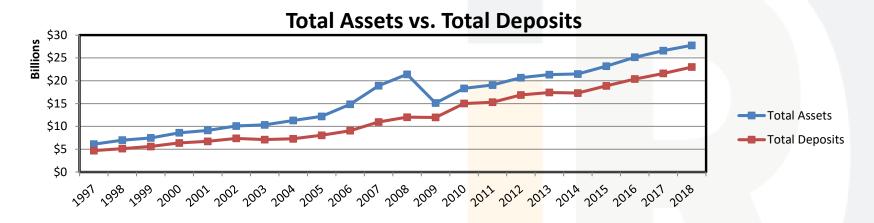

#### **General Information**

- State Chartered Banks: 45
- Total Assets: \$27,754,714
  - Largest Bank: Great Western Bank, Sioux Falls (\$12,568,651,000)
  - Smallest Bank: Farmers State Bank, Hosmer (\$19,477,000)