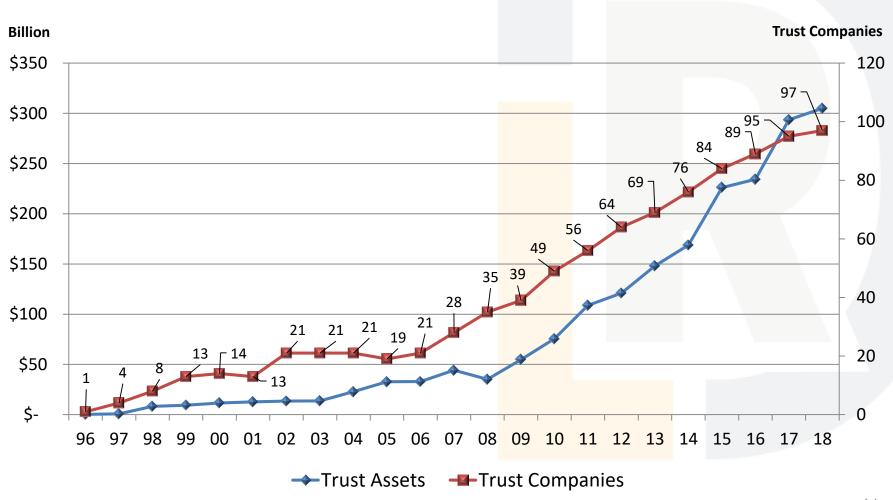

(White River, SD)
- Branch application Plains Commerce Bank, Hoven, SD (Sioux Falls, SD)
- Branch application Security State Bank, Tyndall, SD (Viborg, SD)
- Branch application Great Western Bank, Sioux Falls, SD (Cedar Rapids, IA)
- Branch relocation application Merchants State Bank, Freeman, SD (Viborg, SD branch)

## Number of Banks per Category



# **Asset Composition**



<sup>\*</sup>Includes all State-chartered banks – 45 charters

## **Composite Ratings - Banks**



# **Capital**



<sup>\*</sup>Includes all State-chartered banks – 45 charters

# **Asset Quality**



# **Earnings**



<sup>\*</sup>Includes all State-chartered banks – 45 charters

## **Loan Volume and Funding**



#### **Bank Examination Hours**



#### **Bank Examination Staff**





## **Trust Company Profile**



## **Trust Department Profile**



## **Trust Staffing**



## **Public vs. Private Trust Companies**



#### **Public vs. Private Trust Assets**



## Managed vs. Non-Managed Assets





## **Trust Company Composite Ratings**



### **Trust Company Examination Stats**



#### **Trust Service Offices**

# of Offices



#### **Trust Examination Staff**



#### **SD Licensee Profile**





#### **Licensee Examination Efforts**

- Mortgage
  - Experiencing consolidation in the industry
  - Nonbank mortgage servicing prudential standards
- Money Lender
  - Continue exams on regular intervals
  - Focus on compliance with BSA/AML laws
- Money Transmitter
  - Review exams from home states
  - Conduct BSA reviews of authorized delegates in SD

#### **Division Locations**

South Dakota Division o