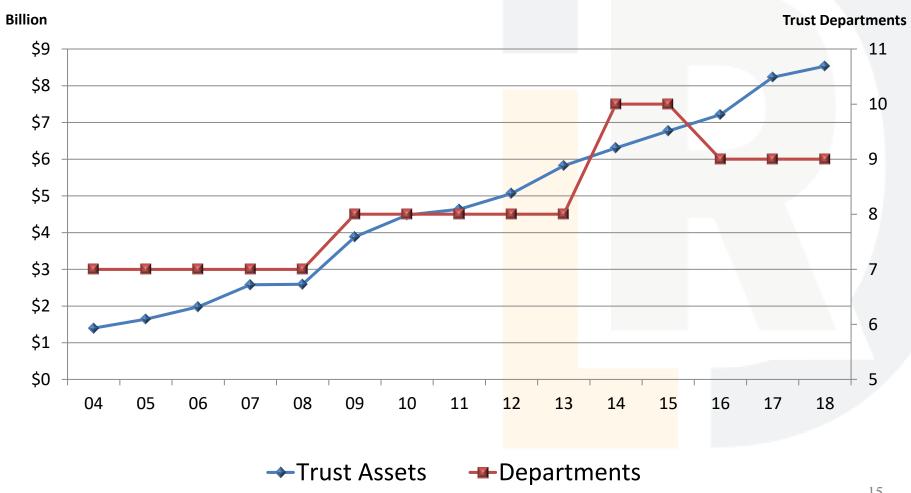

ion Plains Commerce Bank, Hoven, SD (Sioux Falls, SD)
- Branch application Security State Bank, Tyndall, SD (Viborg, SD)
- Branch application Great Western Bank, Sioux Falls, SD (Cedar Rapids, IA)
- Branch relocation application Merchants State Bank, Freeman, SD (Viborg, SD branch)

## Number of Banks per Category



# **Asset Composition**



<sup>\*</sup>Includes all State-chartered banks – 45 charters

## **Composite Ratings - Banks**



# **Capital**



<sup>\*</sup>Includes all State-chartered banks – 45 charters

# **Asset Quality**



# **Earnings**



<sup>\*</sup>Includes all State-chartered banks – 45 charters

## **Loan Volume and Funding**



#### **Bank Examination Hours**



#### **Bank Examination Staff**





## **Trust Company Profile**



## **Trust Department Profile**



## **Trust Staffing**



## **Public vs. Private Trust Companies**



#### **Public vs. Private Trust Assets**



## Managed vs. Non-Managed Assets





## **Trust Company Composite Ratings**



### **Trust Company Examination Stats**



#### **Trust Service Offices**

# of Offices



#### **Trust Examination Staff**



#### **SD Licensee Profile**





#### **Licensee Examination Efforts**

- Mortgage
  - Experiencing consolidation in the industry
  - Nonbank mortgage servicing prudential standards
- Money Lender
  - Continue exams on regular intervals
  - Focus on compliance with BSA/AML laws
- Money Transmitter
  - Review exams from home states
  - Conduct BSA reviews of authorized delegates in SD

#### **Division Locations**

South Dakota Division of Banking

1601 N. Harrison Avenue,