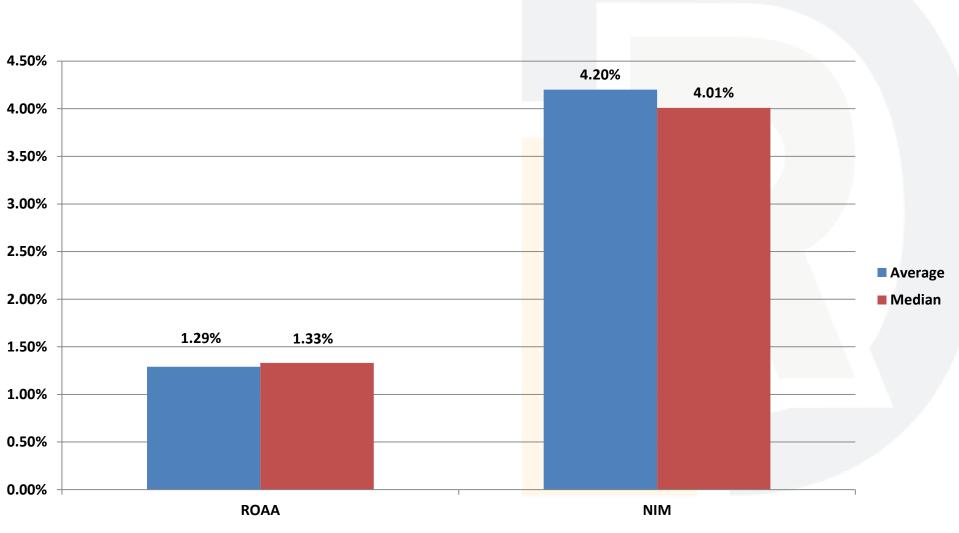

ate Bank, Luverne, MN merger with Security Savings Bank, Canton, SD
- Campbell County Bank, Herried, SD merger with Menno State Bank (pending)
- Branch application Dakota Prairie Bank, Fort Pierre, SD (White River, SD)
- Branch application Plains Commerce Bank, Hoven, SD (Sioux Falls, SD)
- Branch application Security State Bank, Tyndall, SD (Viborg, SD)
- Branch application Great Western Bank, Sioux Falls, SD (Cedar Rapids, IA)
- Branch relocation application Merchants State Bank, Freeman, SD (Viborg, SD branch)

## Number of Banks per Category



# **Asset Composition**



<sup>\*</sup>Includes all State-chartered banks – 45 charters

## **Composite Ratings - Banks**



# **Capital**



<sup>\*</sup>Includes all State-chartered banks – 45 charters

# **Asset Quality**



# **Earnings**



<sup>\*</sup>Includes all State-chartered banks – 45 charters

## **Loan Volume and Funding**



#### **Bank Examination Hours**



#### **Bank Examination Staff**





## **Trust Company Profile**



## **Trust Department Profile**



## **Trust Staffing**



## **Public vs. Private Trust Companies**



#### **Public vs. Private Trust Assets**



## Managed vs. Non-Managed Assets





## **Trust Company Composite Ratings**



### **Trust Company Examination Stats**



#### **Trust Service Offices**

# of Offices



#### **Trust Examination Staff**



#### **SD Licensee Profile**





#### **Licensee Examination Efforts**

- Mortgage
  - Experiencing consolidation in the industry
  - Nonbank mortgage servicing prudential standards
- Money Lender
  - Continue exams on regular intervals