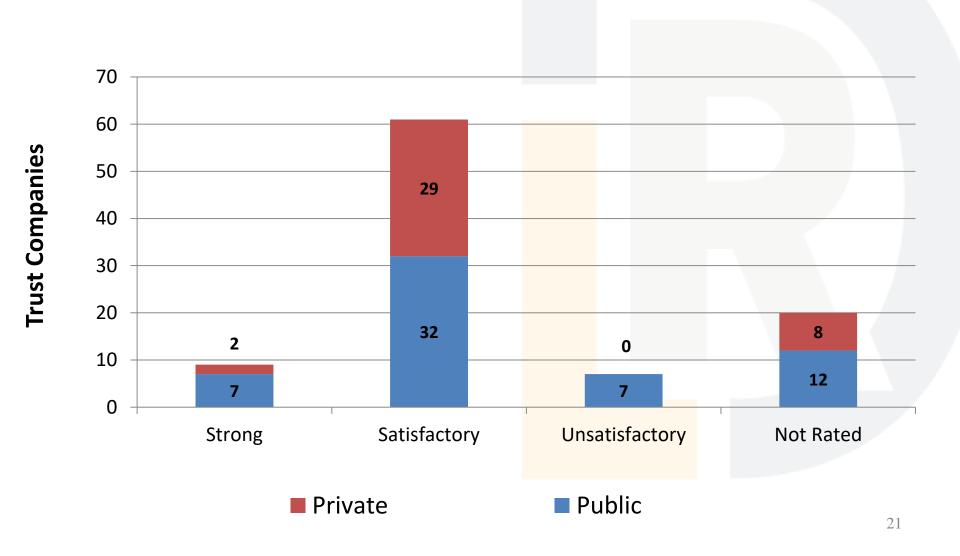

)
- Branch relocation application Merchants State Bank, Freeman, SD (Viborg, SD branch)

## Number of Banks per Category



# **Asset Composition**



<sup>\*</sup>Includes all State-chartered banks – 45 charters

## **Composite Ratings - Banks**



# **Capital**



<sup>\*</sup>Includes all State-chartered banks – 45 charters

# **Asset Quality**



# **Earnings**



<sup>\*</sup>Includes all State-chartered banks – 45 charters

## **Loan Volume and Funding**



#### **Bank Examination Hours**



#### **Bank Examination Staff**





## **Trust Company Profile**



## **Trust Department Profile**



## **Trust Staffing**



## **Public vs. Private Trust Companies**



#### **Public vs. Private Trust Assets**



## Managed vs. Non-Managed Assets





## **Trust Company Composite Ratings**



### **Trust Company Examination Stats**



#### **Trust Service Offices**

# of Offices



#### **Trust Examination Staff**



#### **SD Licensee Profile**





#### **Licensee Examination Efforts**

- Mortgage
  - Experiencing consolidation in the industry
  - Nonbank mortgage servicing prudential standards
- Money Lender
  - Continue exams on regular intervals
  - Focus on compliance with BSA/AML laws
- Money Transmitter
  - Review exams from home states
  - Conduct BSA reviews of authorized delegates in SD

#### **Division Locations**

South Dakota Division of Banking

1601 N. Harrison Avenue, Suite 1

Pierre, SD 57501

Ph: 605-773-3421; Fax: 1-866-326-7504

1500 W. 51<sup>st</sup> Street, Suite 102 Sioux Falls, SD 57105

# Wrap UP

Questions?