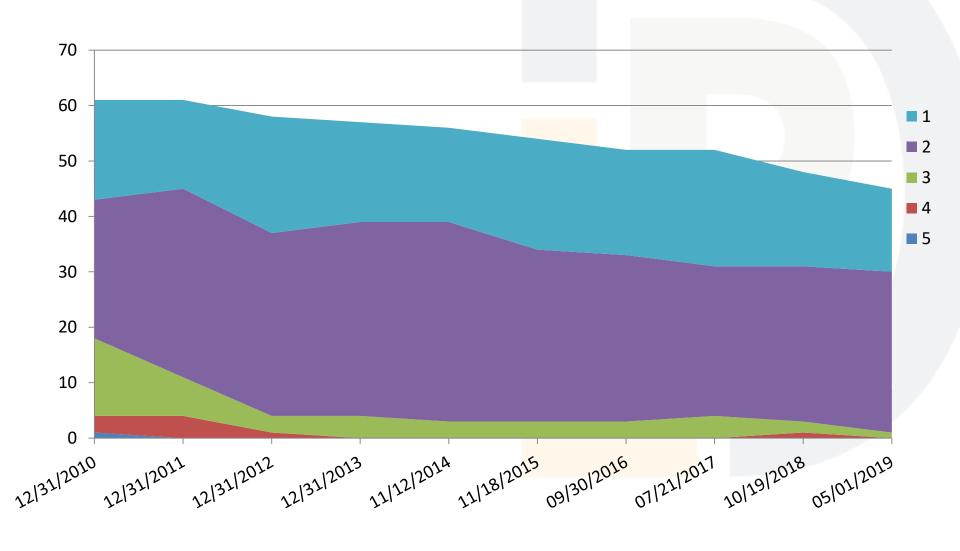

Farmers State Bank, Hosmer (\$19,477,000)

## **SD Banking Profile**





#### **2019 BANK TRANSACTIONS**

- Exchange State Bank, Luverne, MN merger with Security Savings Bank, Canton, SD
- Campbell County Bank, Herried, SD merger with Menno State Bank (pending)
- Branch application Dakota Prairie Bank, Fort Pierre, SD (White River, SD)
- Branch application Plains Commerce Bank, Hoven, SD (Sioux Falls, SD)
- Branch application Security State Bank, Tyndall, SD (Viborg, SD)
- Branch application Great Western Bank, Sioux Falls, SD (Cedar Rapids, IA)
- Branch relocation application Merchants State Bank, Freeman, SD (Viborg, SD branch)

## Number of Banks per Category



# **Asset Composition**



<sup>\*</sup>Includes all State-chartered banks – 45 charters

## **Composite Ratings - Banks**



# **Capital**



<sup>\*</sup>Includes all State-chartered banks – 45 charters

# **Asset Quality**



# **Earnings**



<sup>\*</sup>Includes all State-chartered banks – 45 charters

## **Loan Volume and Funding**



#### **Bank Examination Hours**



#### **Bank Examination Staff**





## **Trust Company Profile**



## **Trust Department Profile**



## **Trust Staffing**



## **Public vs. Private Trust Companies**



#### **Public vs. Private Trust Assets**



## Managed vs. Non-Managed Assets





## **Trust Company Composite Ratings**



### **Trust Company Examination Stats**



#### **Trust Service Offices**

# of Offices



#### **Trust Examination Staff**



#### **SD Licensee Profile**





#### **Licensee Examination Efforts**

- Mortgage
  - Experiencing consolidation in t