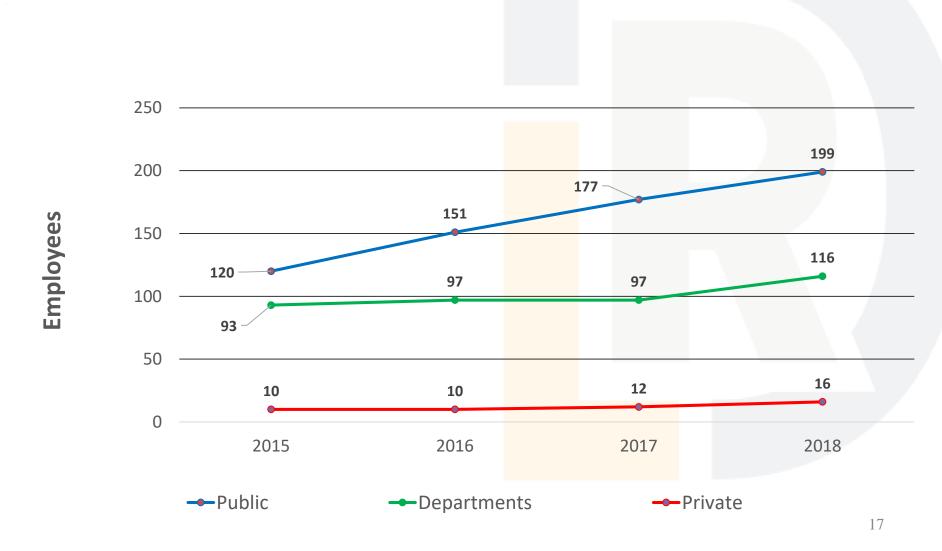

tion Security State Bank, Tyndall, SD (Viborg, SD)
- Branch application Great Western Bank, Sioux Falls, SD (Cedar Rapids, IA)
- Branch relocation application Merchants State Bank, Freeman, SD (Viborg, SD branch)

## Number of Banks per Category



# **Asset Composition**



<sup>\*</sup>Includes all State-chartered banks – 45 charters

## **Composite Ratings - Banks**



# **Capital**



<sup>\*</sup>Includes all State-chartered banks – 45 charters

# **Asset Quality**



# **Earnings**



<sup>\*</sup>Includes all State-chartered banks – 45 charters

## **Loan Volume and Funding**



#### **Bank Examination Hours**



#### **Bank Examination Staff**





## **Trust Company Profile**



## **Trust Department Profile**



## **Trust Staffing**



## **Public vs. Private Trust Companies**



#### **Public vs. Private Trust Assets**



## Managed vs. Non-Managed Assets





## **Trust Company Composite Ratings**



### **Trust Company Examination Stats**



#### **Trust Service Offices**

# of Offices



#### **Trust Examination Staff**



#### **SD Licensee Profile**





#### **Licensee Examination Efforts**

- Mortgage
  - Experiencing consolidation in the industry
  - Nonbank mortgage servicing prudential standards
- Money Lender
  - Continue exams on regular intervals
  - Focus on compliance with BSA/AML laws
- Money Transmitter
  - Review exams from home states
  - Conduct BSA reviews of authorized delegates in SD

#### **Division Locations**

South Dakota Division of Banking

1601 N. Harrison Avenue, Suite 1

Pierre, SD 57501

Ph: 605-773-3421; Fax: 1-866-326-7504

150