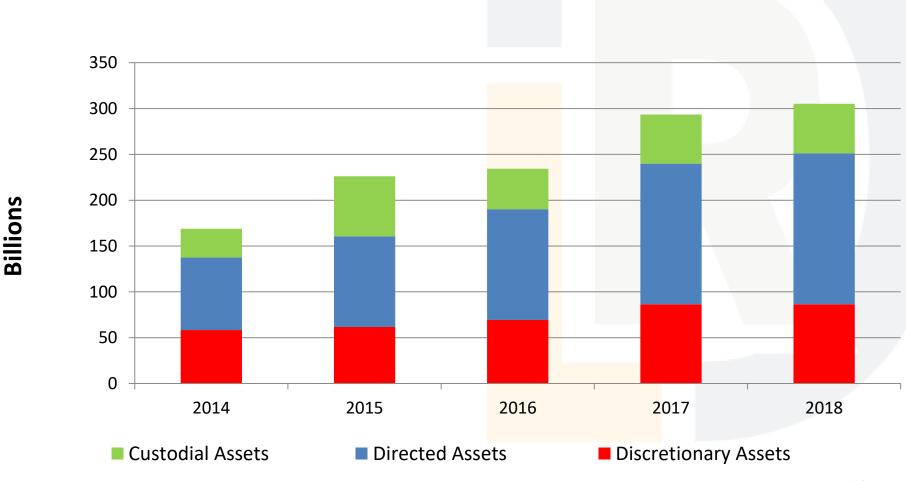

tern Bank, Sioux Falls, SD (Cedar Rapids, IA)
- Branch relocation application Merchants State Bank, Freeman, SD (Viborg, SD branch)

## Number of Banks per Category



# **Asset Composition**



<sup>\*</sup>Includes all State-chartered banks – 45 charters

## **Composite Ratings - Banks**



# **Capital**



<sup>\*</sup>Includes all State-chartered banks – 45 charters

# **Asset Quality**



# **Earnings**



<sup>\*</sup>Includes all State-chartered banks – 45 charters

## **Loan Volume and Funding**



#### **Bank Examination Hours**



#### **Bank Examination Staff**





## **Trust Company Profile**



## **Trust Department Profile**



## **Trust Staffing**



## **Public vs. Private Trust Companies**



#### **Public vs. Private Trust Assets**



## Managed vs. Non-Managed Assets





## **Trust Company Composite Ratings**



### **Trust Company Examination Stats**



#### **Trust Service Offices**

# of Offices



#### **Trust Examination Staff**



#### **SD Licensee Profile**





#### **Licensee Examination Efforts**

- Mortgage
  - Experiencing consolidation in the industry
  - Nonbank mortgage servicing prudential standards
- Money Lender
  - Continue exams on regular intervals
  - Focus on compliance with BSA/AML laws
- Money Transmitter
  - Review exams from home states
  - Conduct BSA reviews of authorized delegates in SD

#### **Division Locations**

South Dakota Division of Banking

1601 N. Harrison Avenue, Suite 1

Pierre, SD 57501

Ph: 605-773-3421; Fax: 1-866-326-7504

1500 W. 51<sup>st</sup> Street, Suite 102 Sioux Falls, SD 57105

# Wrap UP

Question