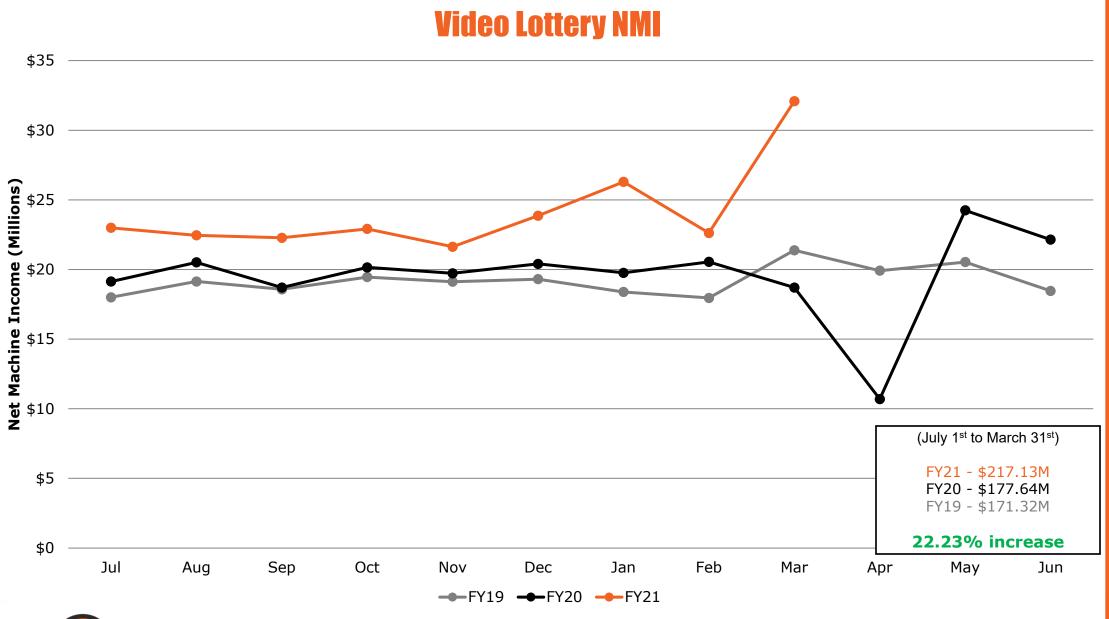

#### Video Lottery FY21 State Share Revenue Projection as of March 31, 2021

\$160

## **Video Lottery Report**