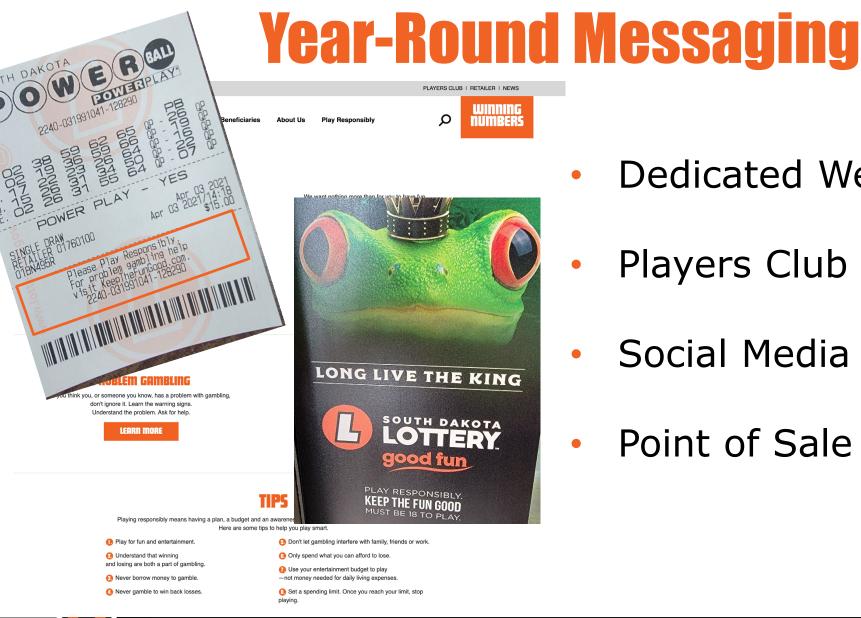

- Our digital and broadcast TV placement generated more than 500,000 impressions.
- Digital radio had 130,160 impressions.
- Paid social media posts generated more than 170,000 impressions.

- **Dedicated Webpage**
- **Players Club Emails**
- Social Media Posts
- Point of Sale Items