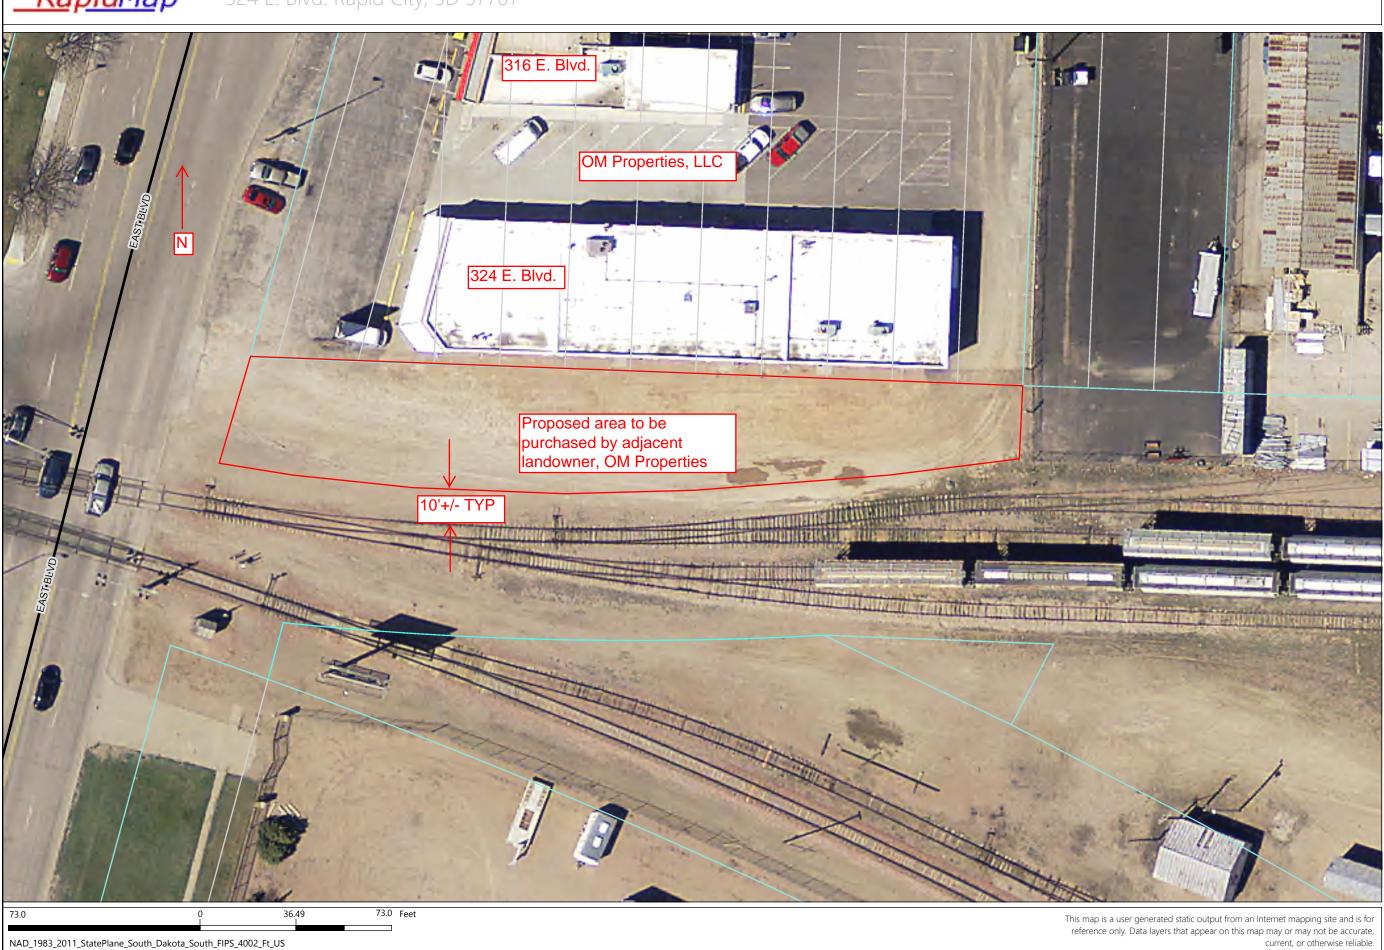

OM Properties is completing this proposal in the interest of purchasing a portion of railroad right of way located adjacent to our parcel along East Blvd. in Rapid City.

The proposed area of purchase is identified in the attached exhibit. We are proposing to purchase property to within 10' of the north edge of the Maple Ave. Storage Yard track. This identified area is excess property and per Section 3.11 of the IFP, "the Department reserves the right to exclude any excess property from the sale of the Lines at any time prior to execution of a Line purchase agreement." The extra right of way will not impact the current or future function of the storage yard. The purchase limits identified are consistent with existing leases to the east.

# 3.2 Lines to be Purchased

We are proposing to purchase property (Approx. 13,000 sq. ft.) to within 10' of the north edge of the Maple Ave. Storage Yard (part of the Mitchell to Rapid City Rail Line).