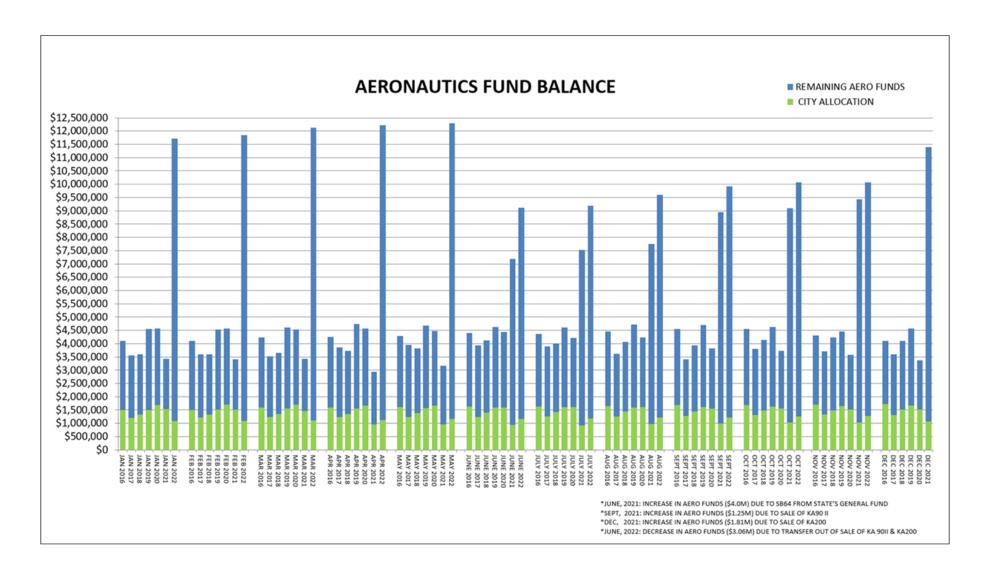

#### Aeronautics Fund Balance: Attachments C and D

The State aeronautics fund receives its revenues from those funds listed above (aircraft registration fees and aircraft fuel taxes) and is used to support airport grants, ongoing aviation related services, and special projects. The funds deposited into the Aeronautics fund are allocated into two distinct uses, one for state aeronautics use and the other for individual airport sponsor use. The airport sponsor allocations are based on set allocations as established by the Aeronautics Commission and then are prorated according to aircraft fuel sold and collected at each eligible airport. Thus, each airport receives funding based on aircraft fuel sales derived from their individual airport which can be used for general aviation purposes.