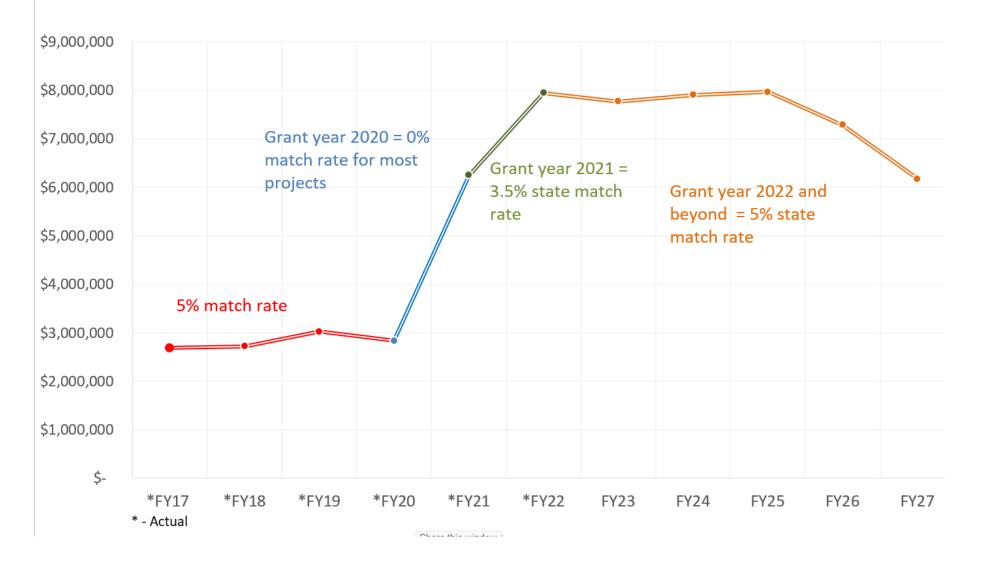

#### Airport Improvement Program (AIP): Attachment B

See Attachment B for a list of Airport Improvement Program (AIP) projects the State of South Dakota received. This list of projects comprises our 2021 AIP grants and shown is a breakdown of costs based on participation. CARES Act Legislation provides 100% match on eligible project costs in lieu of the normal federally funded AIP project which is 90% federal and 10% local match. Typical eligible projects for AIP work include runway construction, runway maintenance, taxiways, airport aprons, runway lighting, airport fencing, and other infrastructure improvements.