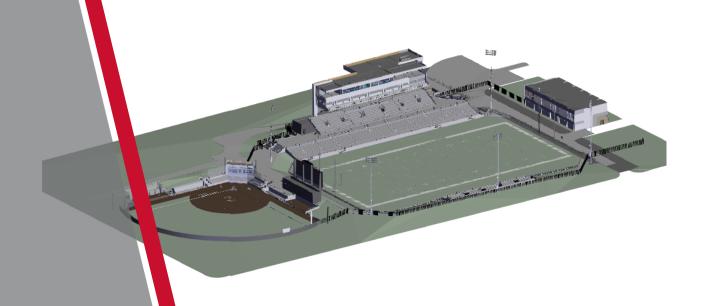

#### **EXECUTIVE SUMMARY**

This Guaranteed Maximum Price (GMP) proposal is for the construction of a new ground-up sports complex in Aberdeen South Dakota, consisting of three separate building structures. A two (2) story addition to the existing Barnett Center. A five (5) story 2 football stadium, and a single story 2 room press box for the Softball Stadium. Both the Barnett Center and the Football stadium are to be constructed with shallow concrete footings and foundations over ground improvements in existing soils, structural steel floor & roof framing, metal panels, masonry & glazed exterior walls, membrane roofing system along with mechanical and electrical infrastructure and systems for core and future tenant improvement work.

Interior finishes of the stadium include the service level, concourse concessions and restrooms, an outdoor Loge level, a premium level with suites, public restrooms and a lounge area, and a Press level with a lobby, restrooms coach and press suites, and a party deck. The Barnett Center addition consists of a warm shell with finishes provided in the alternates.

The project also has site work which including earthwork & grading site utilities, and entry drive lanes, turf football and softball fields, and landscaping work.

8/1/2019 GMP Document Costs \$28,725,400 Incorporated Cost Options \$-1,925,400