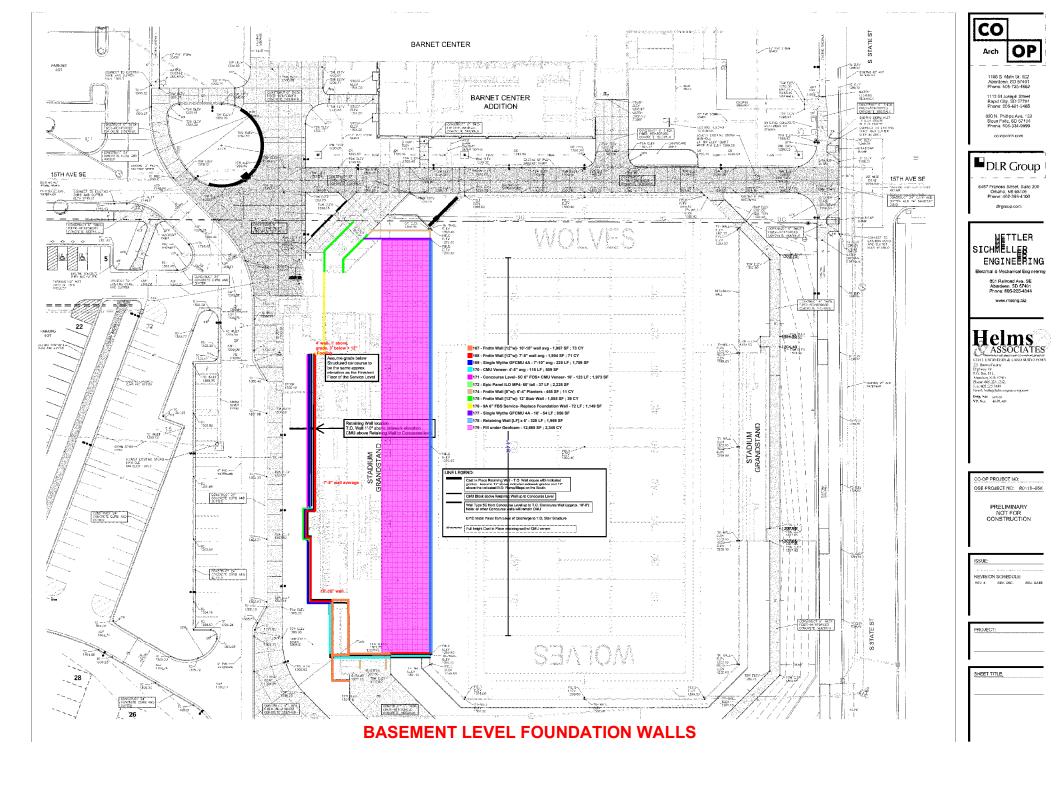

#### Football

- 4. The foundation walls at the visitor side bleachers will not be required with the construction of an anodized bleacher system and have been eliminated.
- 5. Basement under concourse in lieu of berm
  - a. Basement is an inaccessible space and does not include fire suppression or fireproofing.
  - b. Steel Tonnage is based on Design Team Input with the assumption that the structure would consist of all braced frames. Per the Design Team, some moment connections are now required and not included in the GMP. They will be accounted for with any savings from the Design Contingency.
  - c. With addition of braced frames an additional building footprint increase of 500sf is anticipated. We have included an allowance of \$150/sf to account for façade, interior partitions, and misc. finishes increases.
  - d. This option has eliminated any soil preloading requirements
  - e. Vibratory Stone Columns are utilized as the Ground Improvement system under the football stadium structural foundations. They are not included under the cast in place lower level seating.
  - f. The cast in place lower grandstand seating is to be constructed as designed over 40,000cf of geofoam over 5' of structural fill.
  - g. All retaining and foundation walls for the football stadium have been removed with this option and replaced with the following (please see takeoff in supplemental information for additional details):
    - i. 5,381sf of 12" foundation and retaining walls
    - ii. 2,268sf of masonry veneer over cast in place walls
    - iii. 856sf of single wythe ground face CMU at the north side of the concourse
    - iv. 1149sf of 6" metal stud partitions with densglass on the basement side and gypsum board on the interior side separating the basement from the service area.
    - v. 1,973sf of metal panels is included on the West side of the Concessions and restrooms.
  - h. We have included 67.5 tons of steel for the Concourse and Loge level structural beams and columns per the structural redesign.
  - i. 38 tons of steel is included for braced frame connections
  - j. 17,975sf of slab on metal deck is included for the concourse

REGIONAL SPORTS COMPLEX | 9/27/2019

- k. 5,500sf of slab on metal deck is included for the Loge level
- 6. We will utilize 8" tall block in lieu of 4" tall block at RR & Concessions exterior walls
- 7. The soffits under the premium level are protected with 3" of painted spray insulation instead of metal soffit panels with batt insulation. Fire retardant spray is included at \$2/sf.
- 8. Metal stud elevator shaft walls are included in lieu of CMU.
- All wood paneling in suites has been removed and replaced with paint.
- 10. All tile in the stair wells has been removed and replaced with paint.