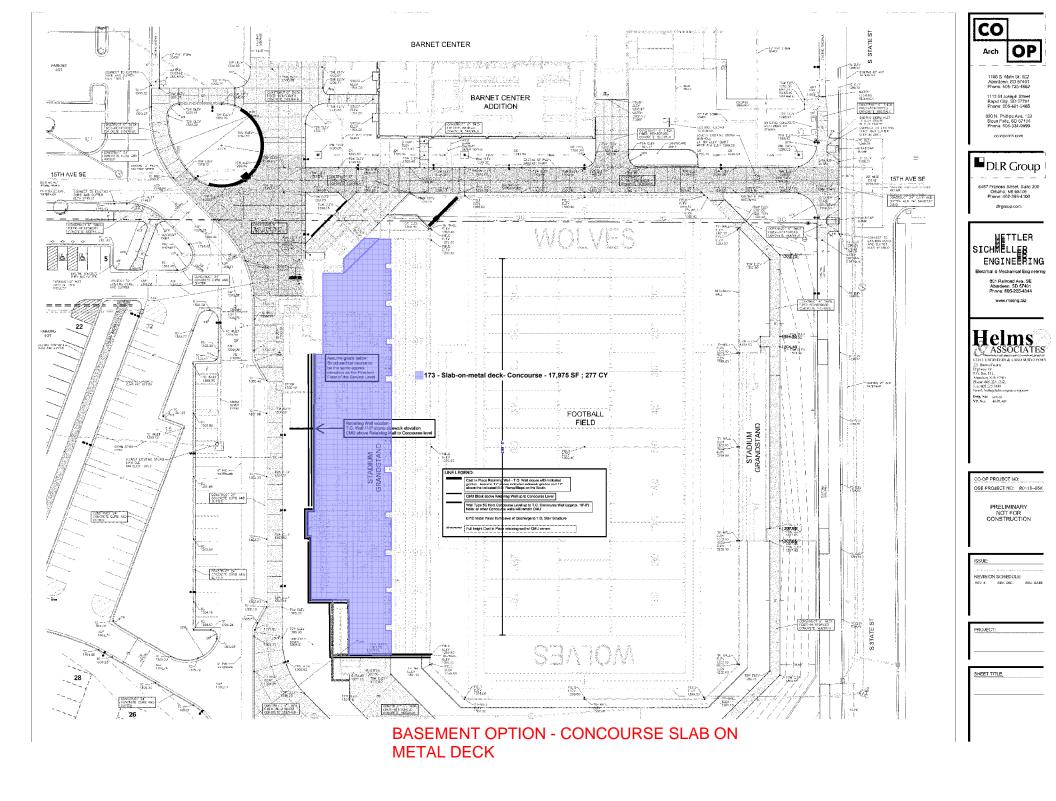

#### Football

- 4. The foundation walls at the visitor side bleachers will not be required with the construction of an anodized bleacher system and have been eliminated.
- 5. Basement under concourse in lieu of berm
  - a. Basement is an inaccessible space and does not include fire suppression or fireproofing.
  - b. Steel Tonnage is based on Design Team Input with the assumption that the structure would consist of all braced frames. Per the Design Team, some moment connections are now required and not included in the GMP. They will be accounted for with any savings from the Design Contingency.
  - c. With addition of braced frames an additional building footprint increase of 500sf is anticipated. We have included an allowance of \$150/sf to account for façade, interior partitions, and misc. finishes increases.
  - d. This option has eliminated any soil preloading requirements
  - e. Vibratory Stone Columns are utilized as the Ground Improvement system under the football stadium structural foundations. They are not included under the cast in place lower level seating.
  - f. The cast in place lower grandstand seating is to be constructed as designed over 40,000cf of geofoam over 5' of structural fill.
  - g. All retaining and foundation walls for the football stadium have been removed with this option and replaced with the following (please see takeoff in supplemental information for additional details):
    - i. 5,381sf of 12" foundation and retaining walls
    - ii. 2,268sf of masonry veneer over cast in place walls
    - iii. 856sf of single wythe ground face CMU at the north side of the concourse
    - iv. 1149sf of 6" metal stud partitions with densglass on the basement side and gypsum board on the interior side separating the basement from the service area.
    - v. 1,973sf of metal panels is included on the West side of the Concessions and restrooms.
  - h. We have included 67.5 tons of steel for the Concourse and Loge level structural beams and columns per the structural redesign.
  - i. 38 tons of steel is included for braced frame connections
  - j. 17,975sf of slab on metal deck is included for the concourse

REGIONAL SPORTS COMPLEX | 9/27/2019

- k. 5,500sf of slab on metal deck is included for the Loge level
- 6. We will utilize 8" tall block in lieu of 4" tall block at RR & Concessions exterior walls
- 7. The soffits under the premium level are protected with 3" of painted spray insulation instead of metal soffit panels with batt insulation. Fire retardant spray is included at \$2/sf.
- 8. Metal stud elevator shaft walls are included in lieu of CMU.
- All wood paneling in suites has been removed and replaced with paint.
- 10. All tile in the stair wells has been removed and replaced with paint.