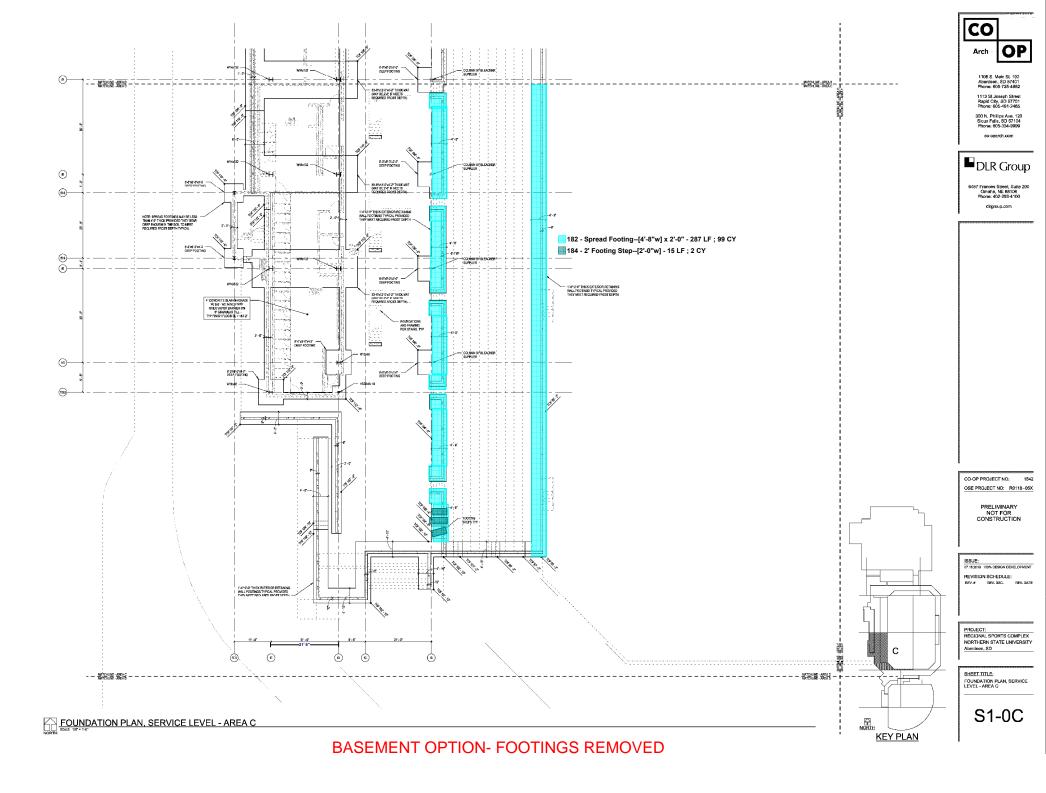

#### Football

- 4. The foundation walls at the visitor side bleachers will not be required with the construction of an anodized bleacher system and have been eliminated.
- 5. Basement under concourse in lieu of berm
  - a. Basement is an inaccessible space and does not include fire suppression or fireproofing.
  - b. Steel Tonnage is based on Design Team Input with the assumption that the structure would consist of all braced frames. Per the Design Team, some moment connections are now required and not included in the GMP. They will be accounted for with any savings from the Design Contingency.
  - c. With addition of braced frames an additional building footprint increase of 500sf is anticipated. We have included an allowance of \$150/sf to account for façade, interior partitions, and misc. finishes increases.
  - d. This option has eliminated any soil preloading requirements
  - e. Vibratory Stone Columns are utilized as the Ground Improvement system under the football stadium structural foundations. They are not included under the cast in place lower level seating.
  - f. The cast in place lower grandstand seating is to be constructed as designed over 40,000cf of geofoam over 5' of structural fill.
  - g. All retaining and foundation walls for the football stadium have been removed with this option and replaced with the following (please see takeoff in supplemental information for additional details):
    - i. 5,381sf of 12" foundation and retaining walls
    - ii. 2,268sf of masonry veneer over cast in place walls
    - iii. 856sf of single wythe ground face CMU at the north side of the concourse
    - iv. 1149sf of 6" metal stud partitions with densglass on the basement side and gypsum board on the interior side separating the basement from the service area.
    - v. 1,973sf of metal panels is included on the West side of the Concessions and restrooms.
  - h. We have included 67.5 tons of steel for the Concourse and Loge level structural beams and columns per the structural redesign.
  - i. 38 tons of steel is included for braced frame connections
  - j. 17,975sf of slab on metal deck is included for the concourse