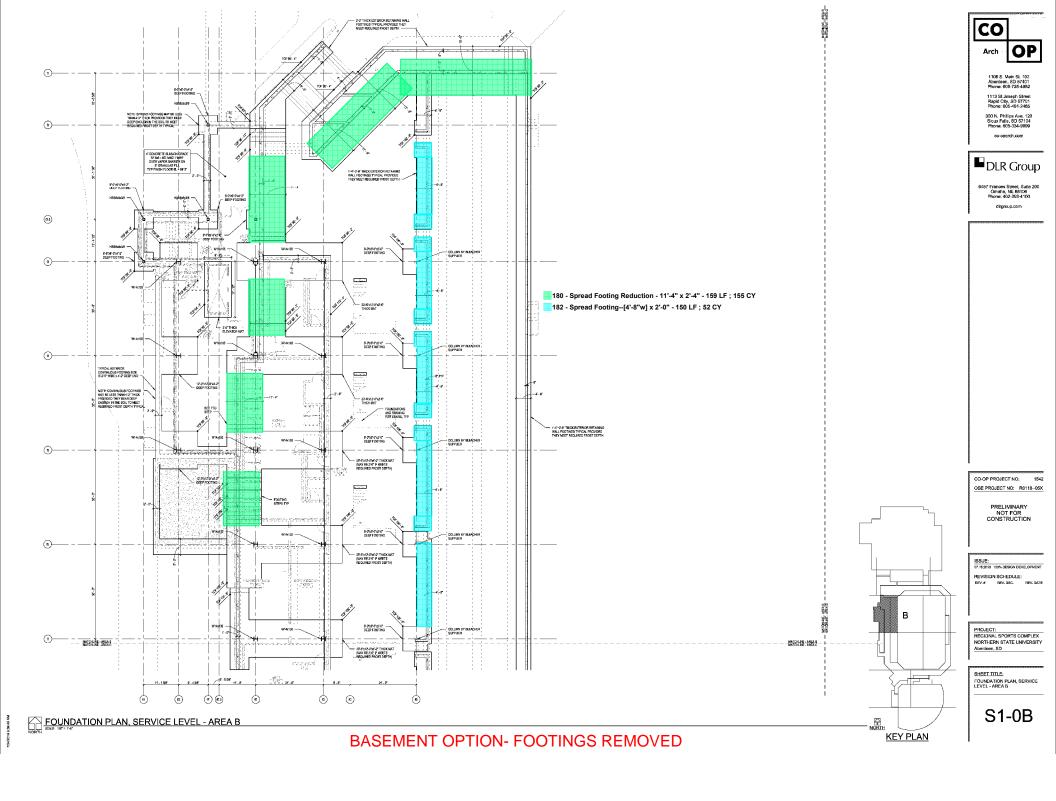

#### Football

- 4. The foundation walls at the visitor side bleachers will not be required with the construction of an anodized bleacher system and have been eliminated.
- 5. Basement under concourse in lieu of berm
  - a. Basement is an inaccessible space and does not include fire suppression or fireproofing.
  - b. Steel Tonnage is based on Design Team Input with the assumption that the structure would consist of all braced frames. Per the Design Team, some moment connections are now required and not included in the GMP. They will be accounted for with any savings from the Design Contingency.
  - c. With addition of braced frames an additional building footprint increase of 500sf is anticipated. We have included an allowance of \$150/sf to account for façade, interior partitions, and misc. finishes increases.
  - d. This option has eliminated any soil preloading requirements
  - e. Vibratory Stone Columns are utilized as the Ground Improvement system under the football stadium structural foundations. They are not included under the cast in place lower level seating.
  - f. The cast in place lower grandstand seating is to be constructed as designed over 40,000cf of geofoam over 5' of structural fill.
  - g. All retaining and foundation walls for the football stadium have been removed with this option and replaced with the following (please see takeoff in supplemental information for additional details):
    - i. 5,381sf of 12" foundation and retaining walls
    - ii. 2,268sf of masonry veneer over cast in place walls
    - iii. 856sf of single wythe ground face CMU at the north side of the concourse
    - iv. 1149sf of 6" metal stud partitions with densglass on the basement side and gypsum board on the interior side separating the basement from the service area.
    - v. 1,973sf of metal panels is included on the West side of the Concessions and restrooms.
  - h. We have included 67.5 tons of steel for the Concourse and Loge level structural beams and columns per the structural redesign.
  - i. 38 tons of steel is included for braced frame connections
  - j. 17,975sf of slab on metal deck is included for the concourse