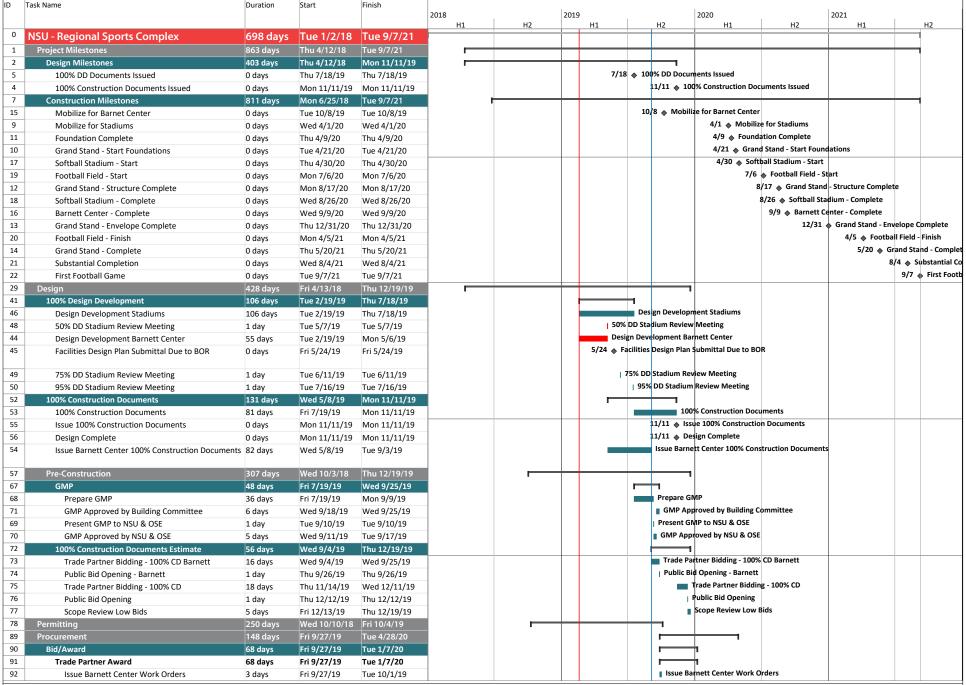

Substantial Completion date for the project is August 4, 2021 per the attached schedule based on receiving an approved GMP by September 30, 2019, and 100% Construction Documents for bidding and construction purposes received by September 4, 2019 for the Barnett Center and November 11, 2019 for the Football and Softball Stadiums.