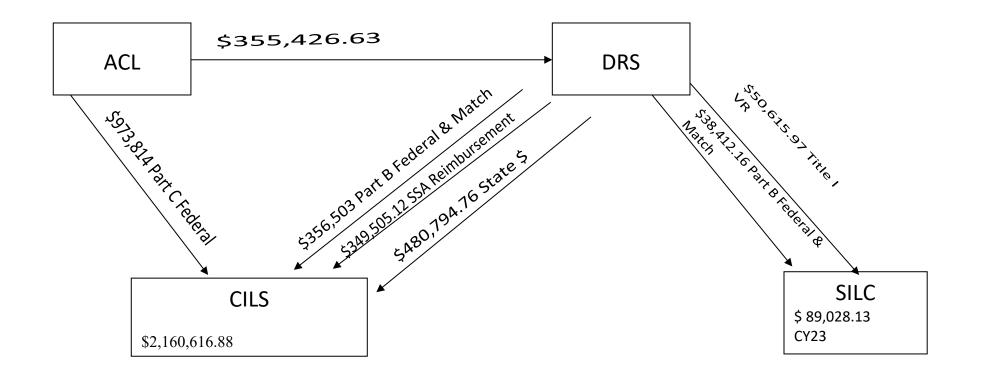

## Independent Living Fund Sources SFY 2023

|       | А                                          | В                                                   | С         | D                     | E            | F               | G            | Н            |                                                   |
|-------|--------------------------------------------|-----------------------------------------------------|-----------|-----------------------|--------------|-----------------|--------------|--------------|---------------------------------------------------|
|       | FFY 2021<br>Part C<br>(Directly<br>to CIL) | FY23 Total<br>(Includes<br>Column C,<br>E, F, G, H) | Ramps     | Amount \$ for<br>HMAD | Part B       | Part B<br>Match | State Funds  | SSA Funds    | Total<br>(Includes<br>Column A, C,<br>E, F, G, H) |
| ILC   | \$719,490                                  | \$984,799.36                                        | \$315,000 | \$208,393.41          | \$240,639.52 | \$26,737.73     | \$105,596.07 | \$296,826.04 | \$1,704,289.36                                    |
| WRIL  | \$254,324                                  | \$202,003.52                                        | \$25,000  | \$64,699.13           | \$80,213.17  | \$8,912.58      | \$35,198.69  | \$52,679.08  | \$456,327.52                                      |
| BHSSC | \$0.00                                     | \$38,412.16                                         | \$0.00    | \$0.00                | \$34,570.94  | \$3,841.22      | \$0.00       | \$0.00       | \$38,412.16                                       |
| Total | \$973,814                                  | \$1,225,215.04                                      | \$340,000 | \$273,092.54          | \$355,423.63 | \$39,491.53     | \$140,794.76 | \$349,505.12 | \$2,199,029.04                                    |