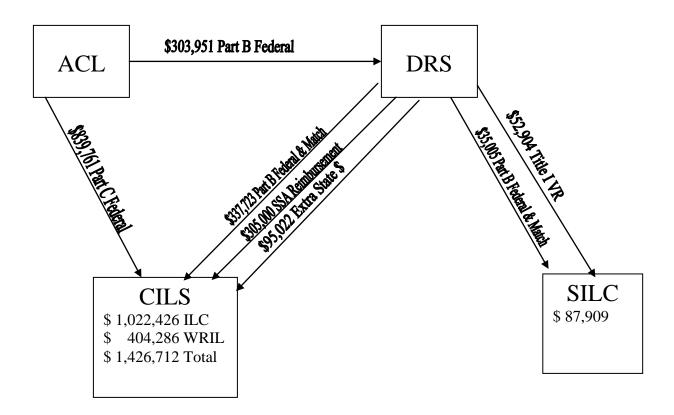

## **CILs Award Amounts**

|       | 012511,, 01011111001105 |              |                |              |
|-------|-------------------------|--------------|----------------|--------------|
|       | FFY 2018                | SFY 2018     |                | SFY 2018     |
|       | Part C                  | State Ctr    | Total          | Goal/Service |
| ILC   | \$480,415.00            | \$441,663.33 | \$922,078.33   | 43,565       |
| NAAP  | \$145,099.00            | \$115,789.81 | \$260,888.81   | 13,294       |
| WRIL  | \$214,247.00            | \$145,287.77 | \$359,534.77   | 18,059       |
| Total | \$839,761.00            | \$702,740.91 | \$1,542,501.91 | 74,918       |

## **Revised CIL Award Amounts**

|       | FFY 2018     | SFY 2018     |                | SFY 2018     |
|-------|--------------|--------------|----------------|--------------|
|       | Part C       | State Ctr    | Total          | Goal/Service |
| ILC   | \$580,763.00 | \$441,663.33 | \$1,022,426.30 | 47,862       |
| WRIL  | \$258,998.00 | \$145,287.77 | \$404,285.77   | 19,975       |
| Total | \$839,761.00 | \$586,951.10 | \$1,426,712.07 | 67,837       |

## Note:

- Part B and C dollars to CILS must meet the Requirements in Sec. 364,365 & 366 that includes CILS cannot serve only a single disability group (Sec. 725(2) Rehab Act).
- SSA \$ are Reimbursement funds from the VR Program and can be used for IL Services the same as Part B funds (Sec. 361.63)
- VR Title I funds can be used for the SILC Board support (Sec. 361.35)
- The dollars in SILC do not include the costs for the VR Board support