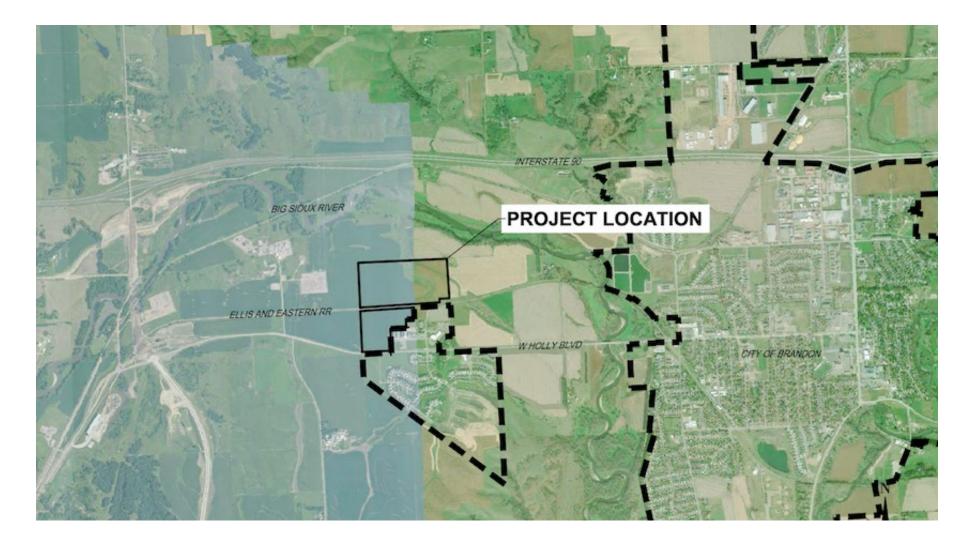

### OUTLINED OVERVIEW OF ENCORE PARK

Encore Rail Park is being developed to serve industrial rail users.

The 73-acre park is being designed to have two spurs off the Ellis & Eastern main line

Phase I will include a spur and turn out for a future spur

A run-a-round siding with cross overs is included for operational efficiency

Manufacturers, Transloaders & Warehousing are prospects