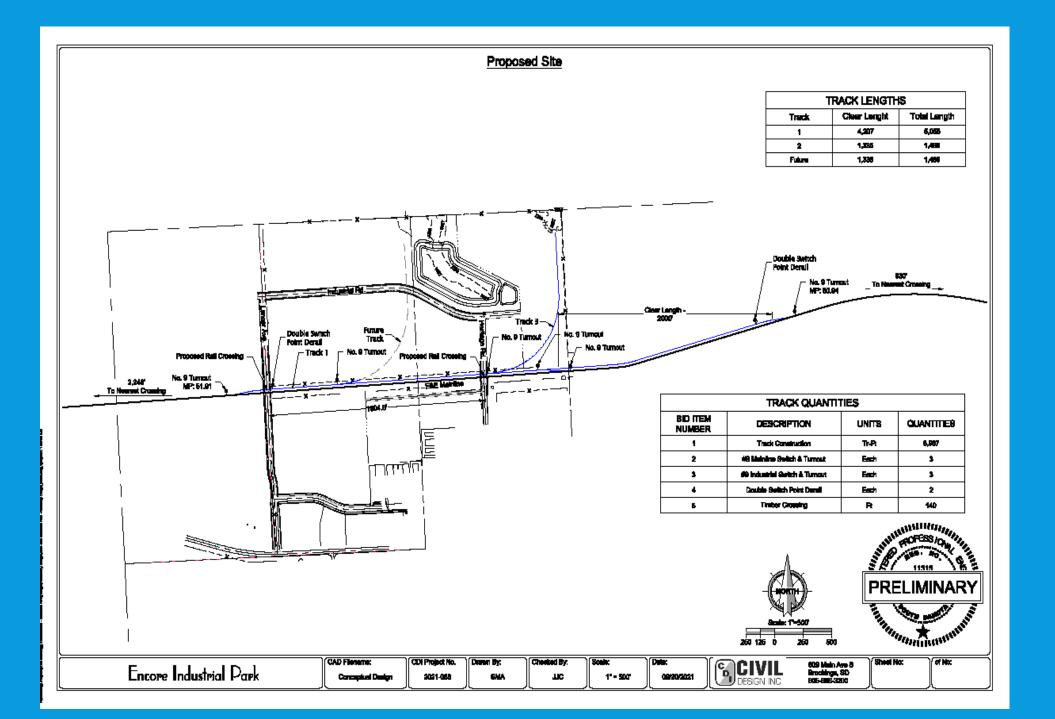

### OUTLINED OVERVIEW OF ENCORE PARK

Encore Rail Park is being developed to serve industrial rail users.

The 73-acre park is being designed to have two spurs off the Ellis & Eastern main line

Phase I will include a spur and turn out for a future spur

A run-a-round siding with cross overs is included for operational efficiency

Manufacturers, Transloaders & Warehousing are prospects

#### Encore Industrial Park Track Construction Preliminary Opinion of Probable Cost

| Item | Description                   | Unit  | Quantity | Unit Price    | Total           |
|------|-------------------------------|-------|----------|---------------|-----------------|
| 1    | Mobilization                  | LS    | 1        | \$ 100,000.00 | \$ 100,000.00   |
| 2    | #9 Mainline Turnout, F&I      | Each  | 3        | \$ 125,000.00 | \$ 375,000.00   |
| 3    | #9 Industrial Turnout, F&I    | Each  | 3        | \$ 75,000.00  | \$ 225,000.00   |
| 4    | Double Switch Point Derail    | Each  | 2        | \$ 20,000.00  | \$ 40,000.00    |
| 5    | 115# Track Construction       | Tr-Ft | 6,069    | \$ 175.00     | \$ 1,062,075.00 |
| 6    | Grading                       | LS    | 1        | \$ 250,000.00 | \$ 250,000.00   |
| 7    | Subballast                    | LS    | 1        | \$ 300,000.00 | \$ 300,000.00   |
| 8    | Geosynthetic Fabric/Geogrid   | SqYd  | 24,000   | \$ 3.50       | \$ 84,000.00    |
| 9    | Erosion Control               | LS    | 1        | \$ 10,000.00  | \$ 10,000.00    |
| 10   | Drainage Structures           | LS    | 1        | \$ 10,000.00  | \$ 10,000.00    |
| 11   | Railroad Protective Insurance | LS    | 1        | \$ 5,000.00   | \$ 5,000.00     |