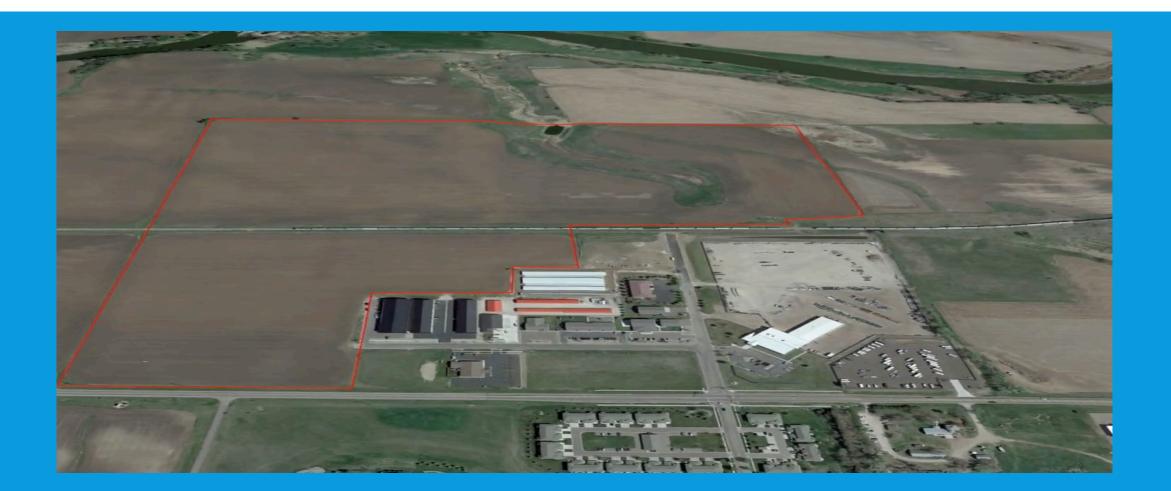

### OUTLINED OVERVIEW OF ENCORE PARK

Encore Rail Park is being developed to serve industrial rail users.

The 73-acre park is being designed to have two spurs off the Ellis & Eastern main line

Phase I will include a spur and turn out for a future spur

A run-a-round siding with cross overs is included for operational efficiency

Manufacturers, Transloaders & Warehousing are prospects