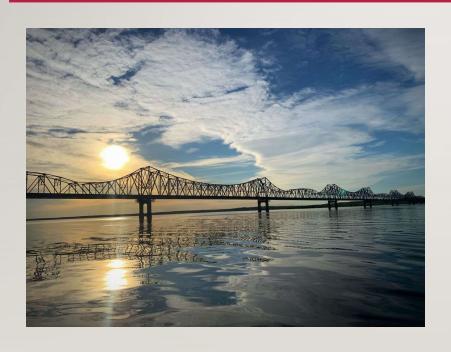

#### MAJOR BRIDGE PROJECTS "IN THE WORKS"

US 212 over Missouri at Forest City

2029 Letting

\$150 Million

Route Location Study Underway