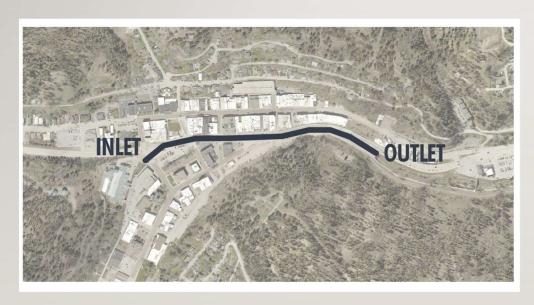

## MAJOR BRIDGE PROJECTS "IN THE WORKS"

Deadwood "Box"

2027 Letting

\$60 Million

Route Location Study Underway