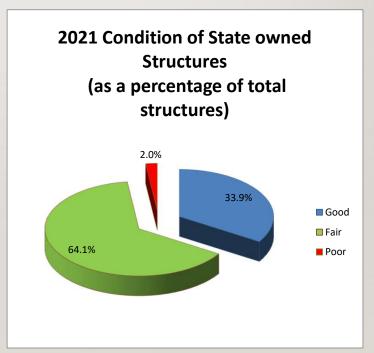

#### STATE OWNED BRIDGES NUMBER AND CONDITION

| Condition | Number of Bridges | % of Total<br>Number of<br>Bridges | Deck Area<br>(sq ft) | % of Total Deck<br>Area |
|-----------|-------------------|------------------------------------|----------------------|-------------------------|
| Good      | 614               | 33.9%                              | 2,881,975            | 24.9%                   |
| Fair      | 1161              | 64.1%                              | 8,420,000            | 72.7%                   |
| Poor      | 36                | 2.0%                               | 279,344              | 2.4%                    |
| Total     | 1811              |                                    | 11,581,319           |                         |