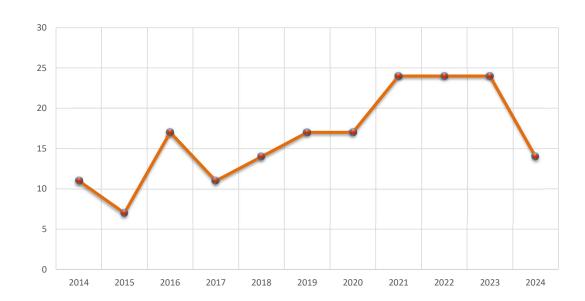

---------------------|
| Good      | 614               | 33.9%                              | 2,881,975            | 24.9%                   |
| Fair      | 1161              | 64.1%                              | 8,420,000            | 72.7%                   |
| Poor      | 36                | 2.0%                               | 279,344              | 2.4%                    |
| Total     | 1811              |                                    | 11,581,319           |                         |

#### STATE OWNED BRIDGES NUMBER AND CONDITION





**AGE** 

Average age of state-owned structures in SD is 46 years old

54% of state-owned structures are at least 50 years old

National average age = 44.4 years old



#### Number of New Structures on State System - Actual and Future Forecast



## MAJOR BRIDGE PROJECTS "IN THE WORKS"



Platte-Winner Bridge on SD44

2024 Letting

\$138 Million

Final Design in Progress

## MAJOR BRIDGE PROJECTS "IN THE WORKS"



Deadwood "Box"

2027 Letting

\$60 Million

Route Location Study Underway

#### MAJOR BRIDGE PROJECTS "IN THE WORKS"



US 212 over Missouri at Forest City

2029 Letting

\$150 Million

Route Location Study Underway

# LOCAL GOVERNMENT BRIDGES NUMBER AND CONDITION

| Condition | Number of Bridges | % of Total Number of Bridges | Deck Area<br>(sq ft) | % of Total<br>Deck Area |
|-----------|-------------------|------------------------------|----------------------|-------------------------|
| Good      | 1,247             | 31.8%                        | 219,143              | 30.7%                   |
| Fair      | 1,698