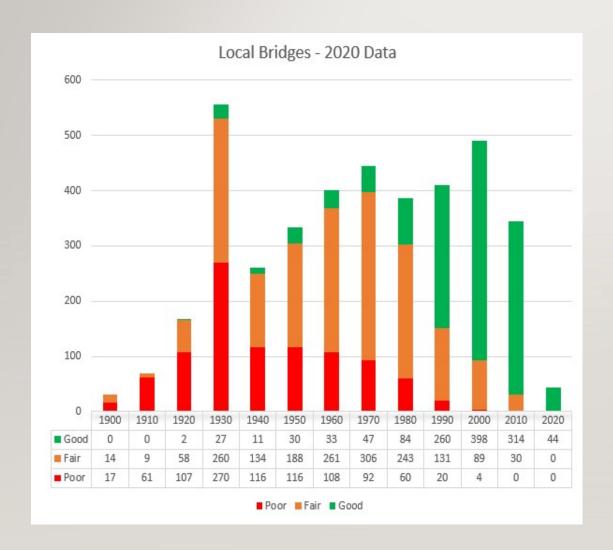

# LOCAL GOVERNMENT BRIDGES NUMBER AND CONDITION

| Condition | Number of Bridges | % of Total Number of Bridges | Deck Area<br>(sq ft) | % of Total<br>Deck Area |
|-----------|-------------------|------------------------------|----------------------|-------------------------|
| Good      | 1,247             | 31.8%                        | 219,143              | 30.7%                   |
| Fair      | 1,698             | 43.3%                        | 362,751              | 50.8%                   |
| Poor      | 976               | 24.9%                        | 132,316              | 18.5%                   |
| Total     | 3,921             |                              | 714,210              |                         |

## AGE AND CONDITION

- Average age of local government structures in SD =
   51.4 years old
- National average age= 44.4 years old