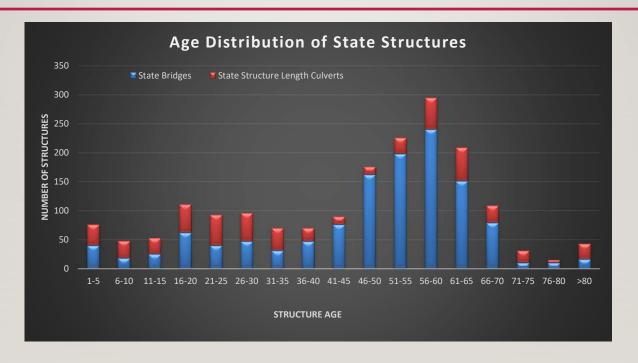

#### STATE OWNED BRIDGES NUMBER AND CONDITION

**AGE** 

Average age of state-owned structures in SD is 46 years old

54% of state-owned structures are at least 50 years old

National average age = 44.4 years old