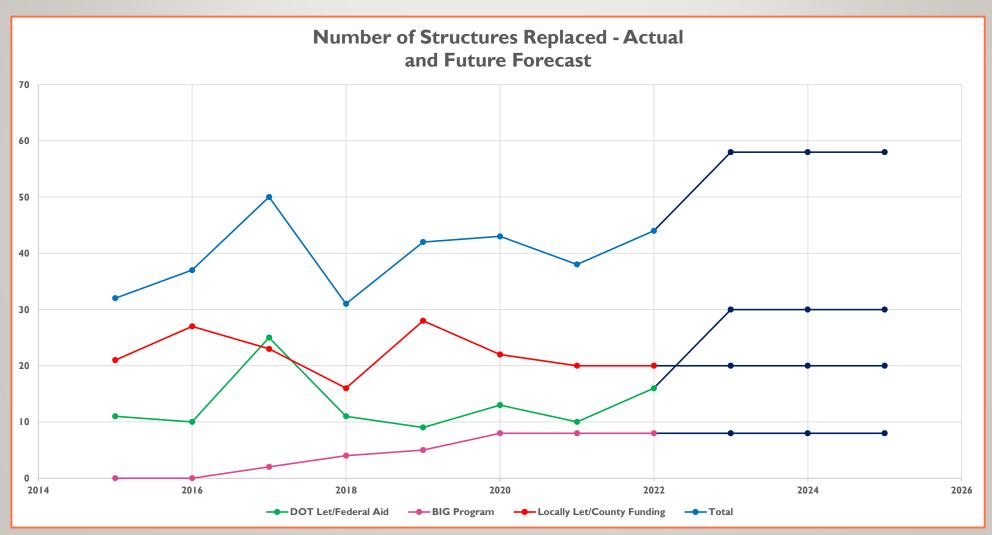

of Bridges | % of Total Number of Bridges | Deck Area<br>(sq ft) | % of Total<br>Deck Area |
|-----------|-------------------|------------------------------|----------------------|-------------------------|
| Good      | 1,247             | 31.8%                        | 219,143              | 30.7%                   |
| Fair      | 1,698             | 43.3%                        | 362,751              | 50.8%                   |
| Poor      | 976               | 24.9%                        | 132,316              | 18.5%                   |
| Total     | 3,921             |                              | 714,210              |                         |



## AGE AND CONDITION

- Average age of local government structures in SD =
   51.4 years old
- National average age= 44.4 years old



## QUESTIONS???