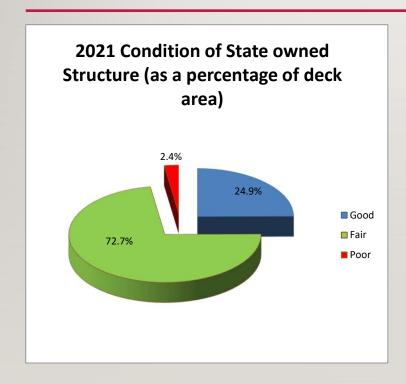

#### STATE OWNED BRIDGES NUMBER AND CONDITION

| Condition | Number of Bridges | % of Total<br>Number of<br>Bridges | Deck Area<br>(sq ft) | % of Total Deck<br>Area |
|-----------|-------------------|------------------------------------|----------------------|-------------------------|
| Good      | 614               | 33.9%                              | 2,881,975            | 24.9%                   |
| Fair      | 1161              | 64.1%                              | 8,420,000            | 72.7%                   |
| Poor      | 36                | 2.0%                               | 279,344              | 2.4%                    |
| Total     | 1811              |                                    | 11,581,319           |                         |