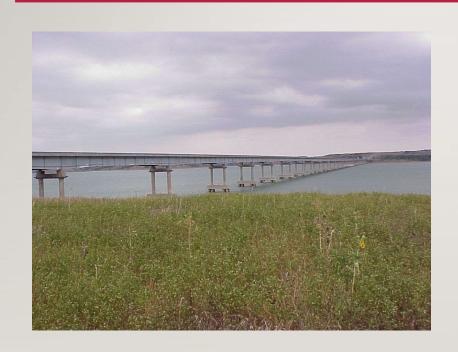

## MAJOR BRIDGE PROJECTS "IN THE WORKS"

Platte-Winner Bridge on SD44

2024 Letting

\$138 Million

Final Design in Progress