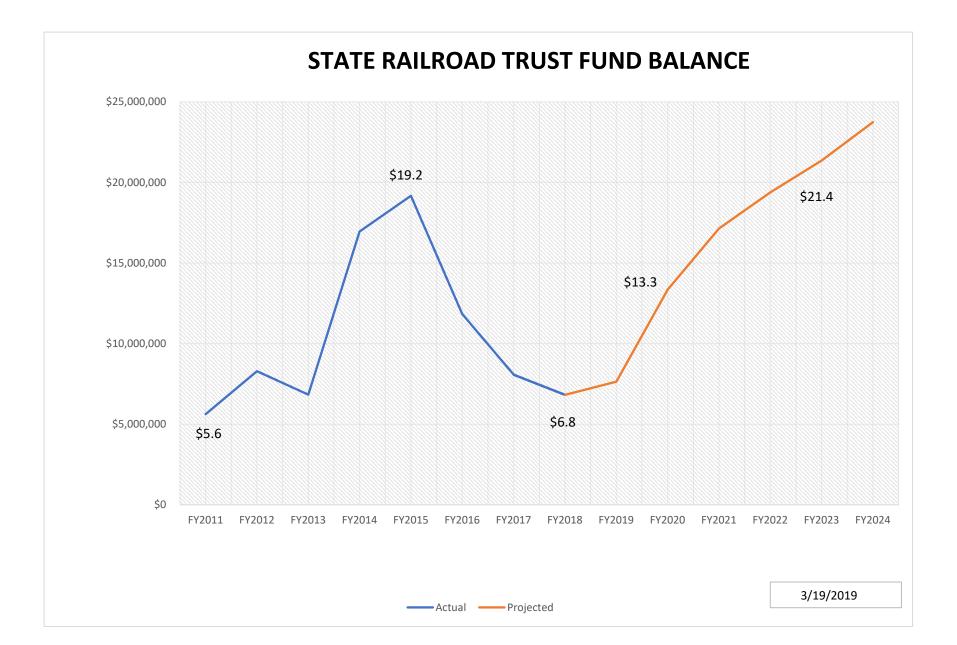

## **Railroad Property Management Loans**

|                                               | Agreement# | Repayment<br>Month | Years      | Loan Amount | Outstanding<br>Balance | Year Paid In Full   |
|-----------------------------------------------|------------|--------------------|------------|-------------|------------------------|---------------------|
| ABC - Ochsner                                 |            |                    |            |             |                        |                     |
| Industry: Ochsner Real Estate Partnership     | 714605     | September          | 7          | \$1,440,000 | \$1,018,395            | 2020                |
| ABC RRA                                       |            |                    |            |             |