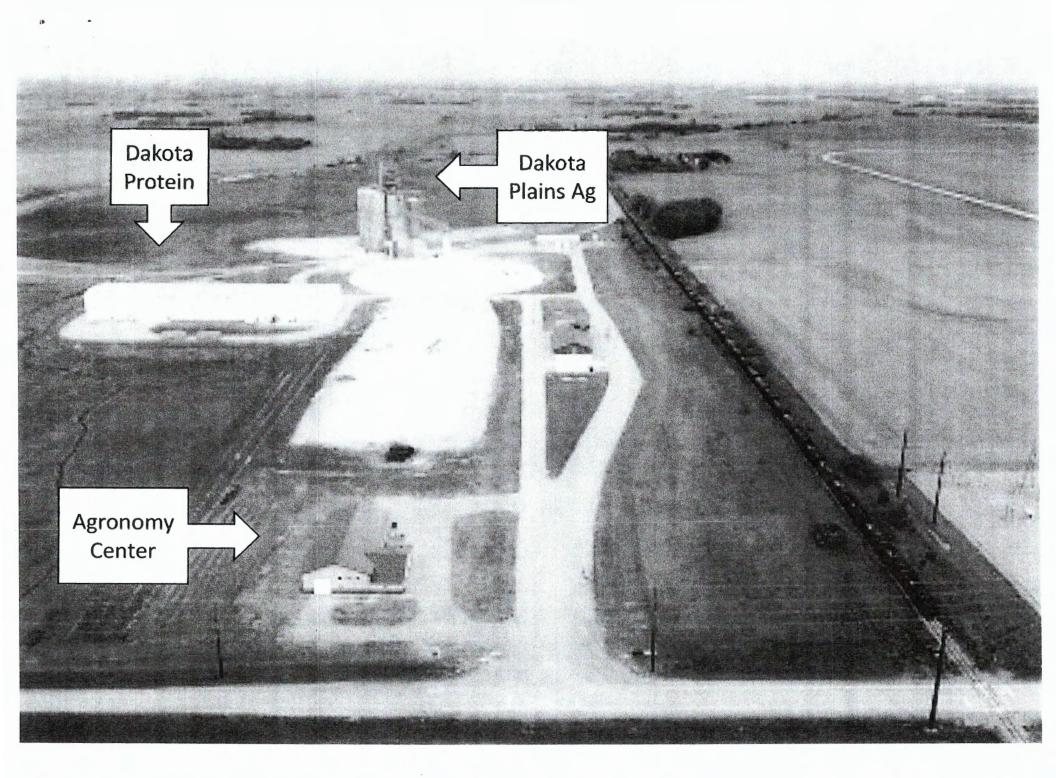

## **2022 TIF ANNUAL REPORT**

|                                                              |                        | Yankton County                               |                         |              | County: Yankton |  |  |
|--------------------------------------------------------------|------------------------|----------------------------------------------|-------------------------|--------------|-----------------|--|--|
| Yankton County #1 Created on:                                |                        | 6/9/2015                                     | <b>Dissolution Date</b> | Sch Dist     | 63-3            |  |  |
| GOVERNING BODY                                               | Yankton County         | PROJECT DESCRIPTION                          | Rail Industrial Park    |              |                 |  |  |
| CONTACT NAME                                                 | Patty Hojem            | LOCATION                                     | Utica North Township    |              |                 |  |  |
| PHONE NUMBER                                                 | 605-260-4400           | PUBLIC BENEFITS                              |                         |              |                 |  |  |
| E-MAIL ADDRESS                                               | patty@co.yankton.sd.us | EST OF MATURITY                              | 2033                    |              |                 |  |  |
| DATE OF PLANNING HEARING                                     | 06/13/2015             | Equalized base minus reductions is           |                         | \$3,955,542  |                 |  |  |
| PLAN CREATION DATE                                           | 06/09/2015             | The 2022 equalized value minus reductions is |                         | \$34,744,828 |                 |  |  |
| EST JOBS CREATED                                             |                        | The 2021equalized value minus reductions is  |                         | \$28,869,391 |                 |  |  |
| ANTICIPATED PROJECT COST                                     | \$7,725,000            | Total Current Increment                      |                         | \$30,789,286 |                 |  |  |
| CLASSIFICATION FOR STATE AID TO EDUCATION PURPOSES: Economic |                        |                                              |                         |              |                 |  |  |