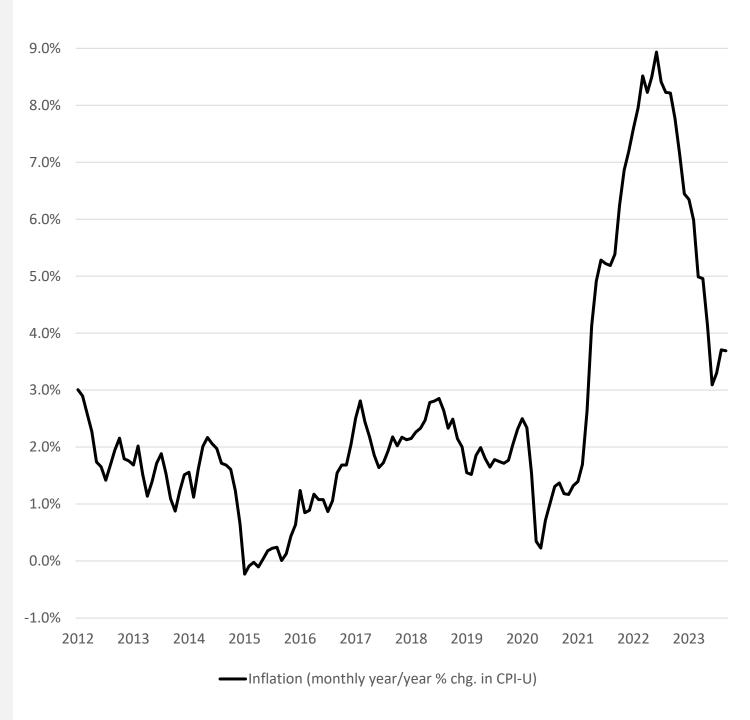

### Inflation

- CPI rose 8.0% in 2022. Forecast is for 4.1% in 2023 and 2.4% in 2024.
- PPI on finished goods rose 13.4% in 2022. Forecast is for 1.8% in 2023 and 1.6% in 2024.
- Brent Crude spot price is forecast to decline from \$101 in 2022 to \$84 in 2023 and \$86 in 2024.

### Inflation: CPI