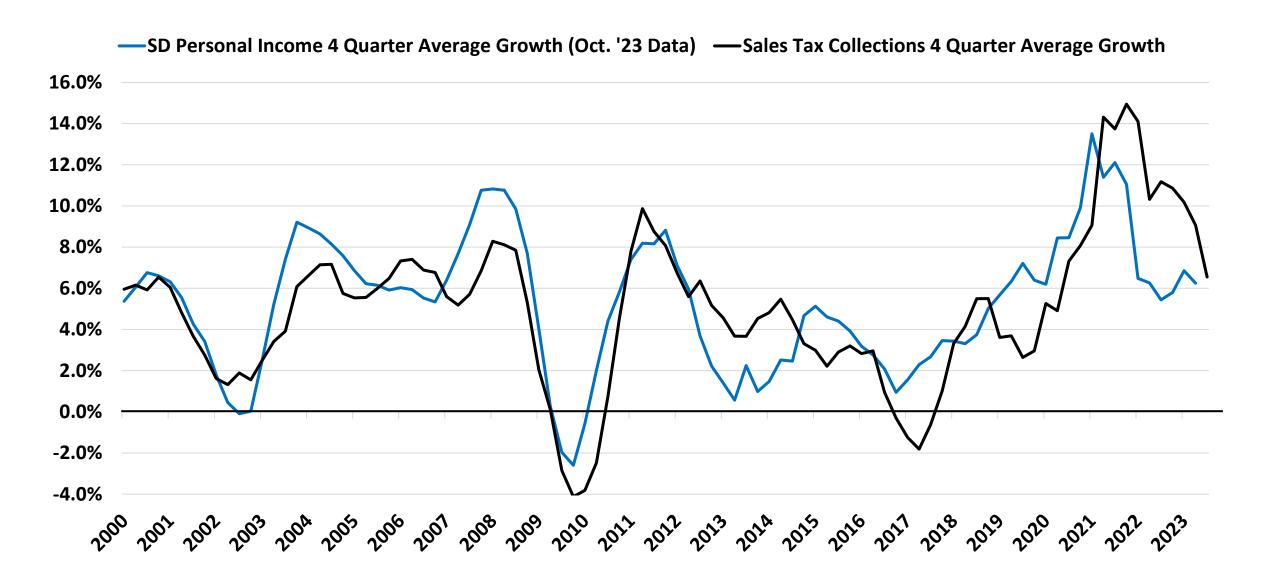

#### SD Personal Income vs. Sales Tax Collections

### SD Personal Income vs. Sales Tax Collections

——SD Personal Income 4 Quarter Average Growth (Oct. '23 Data)

——Sales Tax Collections 4 Quarter Average Growth

—SD Personal Income 4 Quarter Average Growth (Oct. '22 Data)