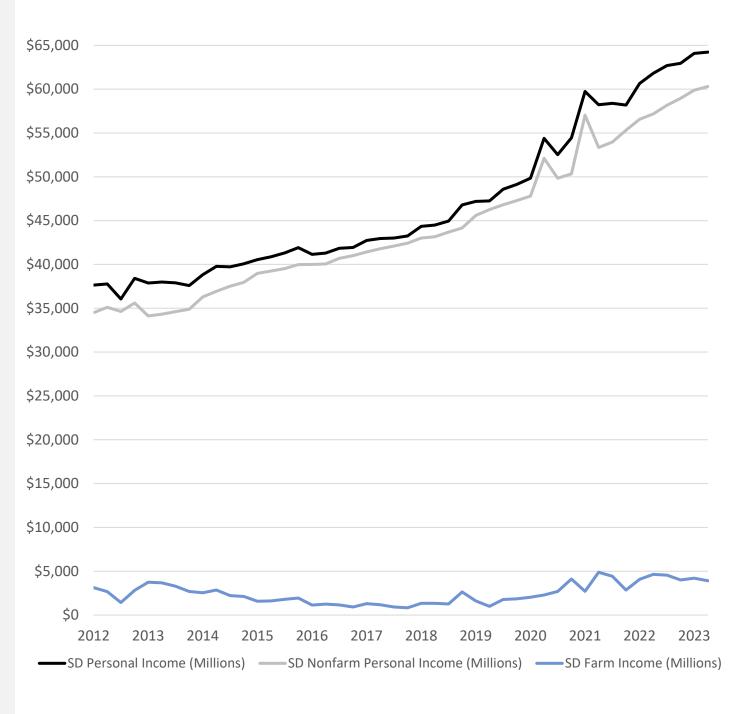

| 2.6%                                   | 2.3%   | 2.3%   | 0.9%   | 2.3%         |
| Nonfarm Employment       | 2.4%                                   | 0.9%   | 2.2%   | -1.1%  | 1.4%         |
| Personal Income          | 5.4%                                   | 5.9%   | 5.3%   | 4.1%   | 4.6%         |
| <b>Unemployment Rate</b> | 3.5%                                   | 3.6%   | 3.8%   | 5.5%   | 5.5%         |
| CPI-U                    | 3.9%                                   | 3.0%   | 4.3%   | 3.5%   | 2.4%         |

### SD Forecast



#### • • • • • • • • •

### **Employment Growth**





### Unemployment Rate



### Labor Force Participation Rate



## SD Job Openings vs. Unemployed





### **Housing Starts**





### Home Price



• • • • • • • • • •

### Personal Income



• • • • • • • • •

### Personal Income



#### • • • • • • • • • •

### Per Capita Personal Income



# Per Capita Disposable Personal Income



### SD Personal Income

—SD Personal Income 4 Quarter Average Growth (Oct. '23 Data)



#### SD Personal Income vs. Sales Tax Collections



### SD Personal Income vs. Sales Tax Collections

——SD Personal Income 4 Quarter Average Growth (Oct. '23 Data)

——Sales Tax Collections 4 Quarter Average Growth

—SD Personal Income 4 Quarter Average Growth (Oct. '22 Data)



## SD Tourism Promotion Tax Collections



## SD Tourism Promotion Tax Collections (inflation adjusted)



## S&P Global Forecast - SD

|                       | 2017  | 2018  | 2019  | 2020  | 2021  | 2022  | 2023 f | 2024 f | '12-'22<br>avg. |
|-----------------------|-------|------