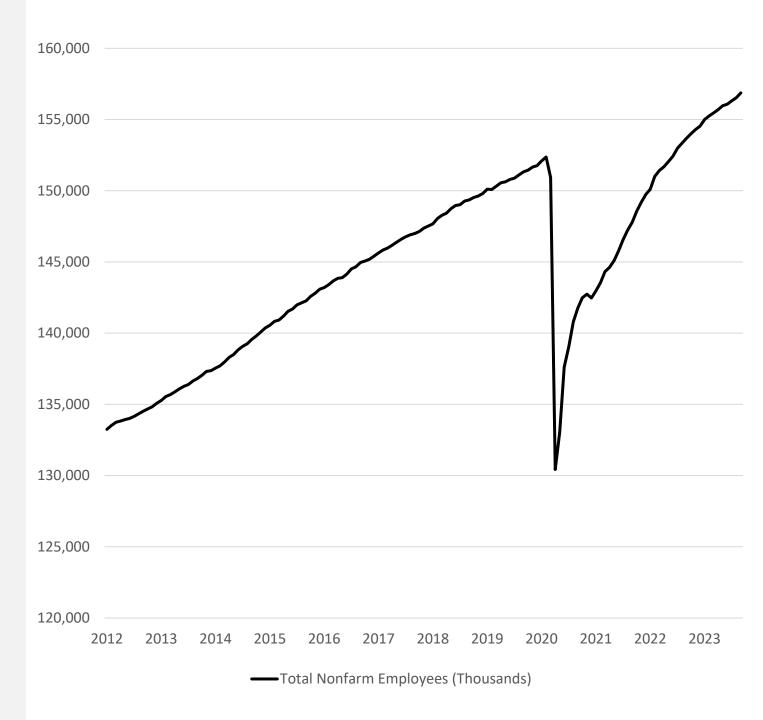

### US Employment Growth

## Employment and Unemployment

- Nonfarm payroll employment rose 336k in September nearly double the consensus estimate.
- Employment growth projected to slow from 4.3% in 2022 to 2.4% in 2023 and 0.7% in 2024.
- The unemployment rate at 3.8% in September.
- Unemployment rate finished 2022 at 3.6%. Projections are 3.6% in 2023 and 3.8% in 2024.
- Wage growth is still higher than a rate consistent with long-term 2% inflation but showing signs of slowing.