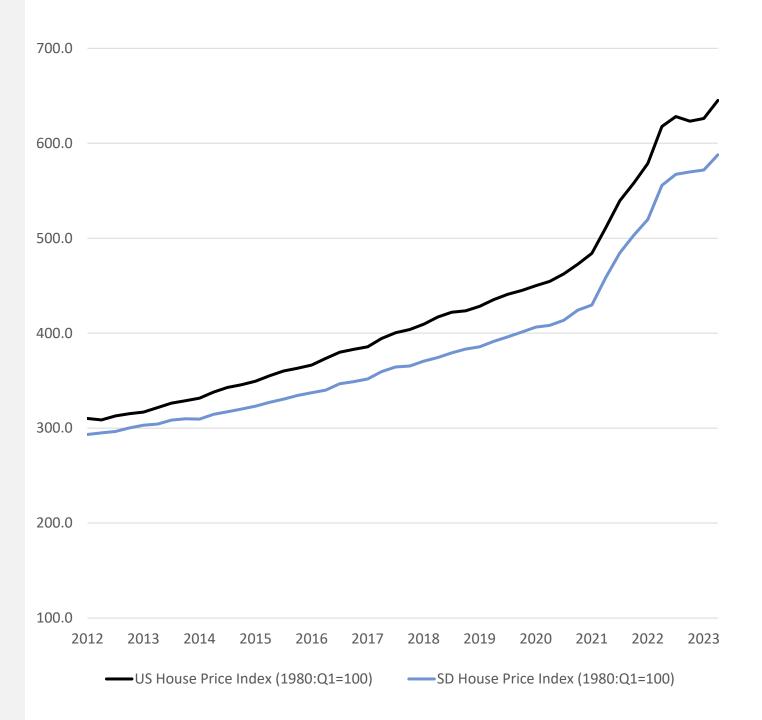

f | '12-'22 avg. |
| Real GDP<br>Growth       | 2.6%                                   | 2.3%   | 2.3%   | 0.9%   | 2.3%         |
| Nonfarm Employment       | 2.4%                                   | 0.9%   | 2.2%   | -1.1%  | 1.4%         |
| Personal Income          | 5.4%                                   | 5.9%   | 5.3%   | 4.1%   | 4.6%         |
| <b>Unemployment Rate</b> | 3.5%                                   | 3.6%   | 3.8%   | 5.5%   | 5.5%         |
| CPI-U                    | 3.9%                                   | 3.0%   | 4.3%   | 3.5%   | 2.4%         |

### SD Forecast



#### • • • • • • • • •

### **Employment Growth**





### Unemployment Rate



### Labor Force Participation Rate



## SD Job Openings vs. Unemployed





### **Housing Starts**





### Home Price



• • • • • • • • • •

### Personal Income



• • • • • • • • •

### Personal Income



#### • • • • • • • • • •

### Per Capita Personal Income



# Per Capita Disposable Personal Income



### SD Personal Income

—SD Personal Income 4 Quarter Average Growth (Oct. '23 Data)



#### SD Personal Income vs. Sales Tax Collections



### SD Personal Income vs. Sales Tax Collections

——SD Personal Income 4 Quarter Average Growth (Oct. '23 Data)

——Sales Tax Collections 4 Quarter Average Growth

—SD Personal Income 4 Quarter Average Growth (Oct. '22 Data)



## SD Tourism Promotion Tax Collections



## SD Tourism Promotion Tax Collections (inflation adjusted)



## S&P Global Forecast - SD

|                       | 2017  | 2018  | 2019  | 2020  | 2021  | 2022  | 2023 f | 2024 f | '12-'22<br>av