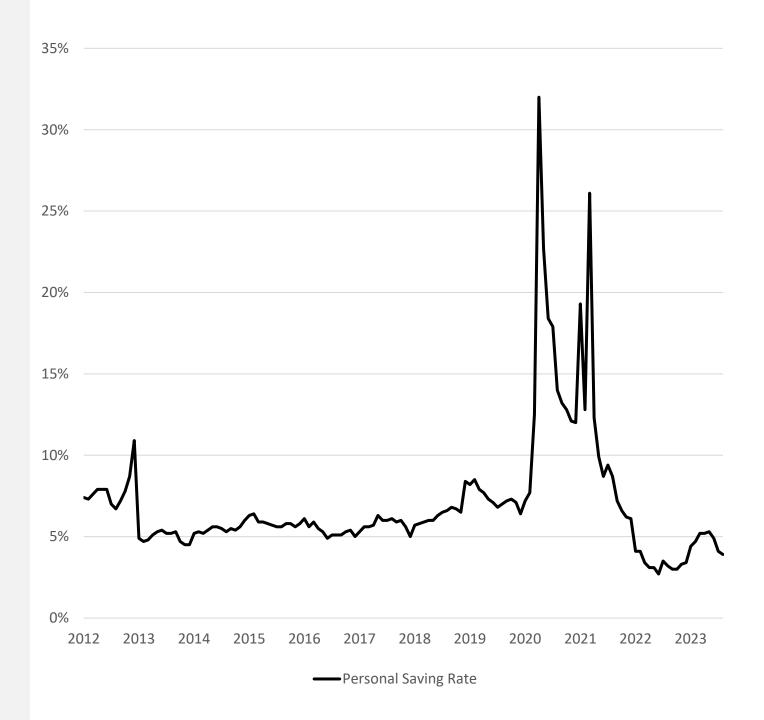

# Governor's Council of Economic Advisors



October 25, 2023

### Outline of Presentation

- US Economy
- US Economy Forecast
- SD Economy
- SD Economy Forecast
- General Fund Revenue Collections
- Roundtable Discussion
- Other Items

### US Economy



### Consumption

- Real personal consumption expenditures slowed from 3.8% in the first quarter to 0.8% in the second quarter but estimated back up to 4.0% in third quarter.
- Tight labor markets and rising real wages have allowed consumers to maintain strong growth in spending.
- Real personal consumption expenditures grew 2.5% in 2022.
- Projected growth is at 2.3% in 2023 and 1.8% in 2024.

# US Real Personal Consumption Expenditures



#### • • • • • • • • • •

## US Personal Saving Rate



### US Household Debt Service Ratio



#### • • • • • • • • • •

### US Consumer Sentiment



### Investment

- Real business fixed investment is projected to slow from 5.2% in 2022 to 4.4% in 2023 and 1.6% in 2024 due to tighter financial and credit conditions.
- Residential investment finished 2022 at -9.0%. It is projected at -11.0% in 2023 and -0.4% in 2024.
- Housing starts are expected to slow from 1.55M in 2022 to 1.40M in 2023 and 1.38M in 2024.
- The single-family housing inventory estimate is at a record low. Market is tight and tightening.
- Real house prices have been revised up to reflect the current tightness.

### • • • • • • • •

### US Housing Starts





### Home Price



### Federal Fiscal Picture

- The debt ceiling is suspended through 2024 but is assumed to be raise