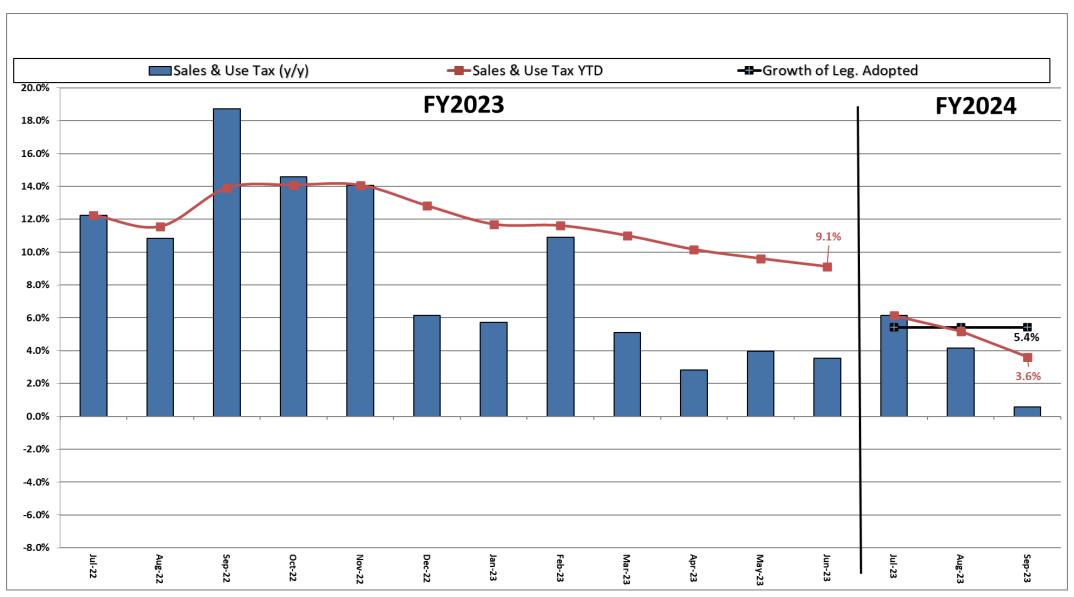

#### Actual Revenue FY2023 vs. Actual Revenue FY2024 Year-To-Date Through SEPTEMBER FY2024 Comparison

|                                             | Actual                 | Actual                  |                  |                           |
|---------------------------------------------|------------------------|-------------------------|------------------|---------------------------|
| SI                                          | EPTEMBER YTD<br>FY2023 | SEPTEMBER YTD<br>FY2024 | DOLLAR<br>CHANGE | YTD GROWTH<br>OVER FY2023 |
| OING RECEIPTS                               |                        |                         |                  |                           |
| Net Sales and Use Tax (excl. cost of admin) | 407,329,481            | 394,520,407             | (12,809,075)     | -3.1%                     |
| Lottery                                     | 40,375,359             | 40,582,848              | 207,489          | 0.5%                      |
| Net Contractor's Excise Tax                 | 53,773,411             | 62,140,754              | 8,367,343        | 15.6%                     |
| Insurance Company Tax                       | 23,441,240             | 25,528,716              | 2,087,476        | 8.9%                      |
| Unclaimed Property Receipts                 | (3,684,942)            | (5,877,183)             | (2,192,241)      | N/A                       |
| Licenses, Permits, and Fees                 | 1,829,034              | 2,871,626               | 1,042,592        | 57.0%                     |
| Tobacco Taxes                               | 14,806,432             | 12,933,321              | (1,873,112)      | -12.7%                    |
| Trust Funds                                 | 31,890,322             | 33,665,904              | 1,775,583        | 5.6%                      |
| Net Transfers In (excluding one-time)       | 9,604,141              | 11,679,249              | 2,075,108        | 21.6%                     |
| Alcohol Beverage Tax                        | 39,539                 | 47,587                  | 8,048            | 20.4%                     |
| Bank Franchise Tax                          | 669,946                | 1,222,645               | 552,699          | 82.5%                     |
| Charges for Goods and Services              | 2,593,137              | 2,959,195               | 366,058          | 14.1%                     |
| Telecommunications Tax                      | 396,181                | 374,783                 | (21,398)         | -5.4%                     |
| Severance Taxes                             | 1,835,490              | 2,942,619               | 1,107,129        | 60.3%                     |
| Investment Income and Interest              | 13,739,869             | 48,961,158              | 35,221,289       | 256.3%                    |
| Alcohol Beverage 2% Wholesale Tax           | 743,617                | 775,888                 | 32,270           | 4.3%                      |
| TOTAL (ONGOING RECEIPTS) \$                 | 599,382,257            | \$ 635,329,515          | \$ 35,947,258    | 6.0%                      |
| -TIME RECEIPTS                              |                        |                         |                  |                           |
| One-Time Sales and Use Tax*                 | -                      | 9,726,426               | 9,726,426        | N/A                       |
| Bank Franchise Tax Prior Year Revenue       | 14,625                 | 1,632,214               | 1,617,589        | 11060.5%                  |
| TOTAL (ONE-TIME RECEIPTS) \$                | 14,625                 | \$ 11,358,640           | \$ 1,617,589     | 77566.3%                  |
| ND TOTAL \$                                 | 599,396,882            | \$ 646,688,155          | \$ 47,291,273    | 7.9%                      |
| TOTAL (ONE-TIME RECEIPTS) \$                | 14,625                 | \$ 11,358,640           | \$ 1,617,589     |                           |