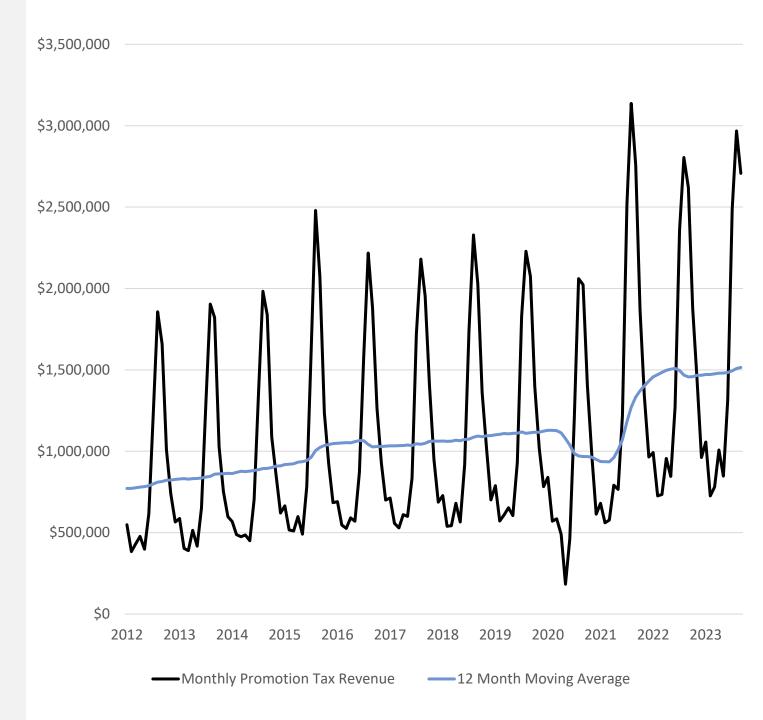

### • • • • • • • • •

### **Employment Growth**





### Unemployment Rate



### Labor Force Participation Rate



## SD Job Openings vs. Unemployed





### **Housing Starts**





### Home Price



• • • • • • • • • •

### Personal Income



• • • • • • • • •

### Personal Income



#### • • • • • • • • • •

### Per Capita Personal Income



# Per Capita Disposable Personal Income



### SD Personal Income

—SD Personal Income 4 Quarter Average Growth (Oct. '23 Data)



#### SD Personal Income vs. Sales Tax Collections



### SD Personal Income vs. Sales Tax Collections

——SD Personal Income 4 Quarter Average Growth (Oct. '23 Data)

——Sales Tax Collections 4 Quarter Average Growth

—SD Personal Income 4 Quarter Average Growth (Oct. '22 Data)



## SD Tourism Promotion Tax Collections



## SD Tourism Promotion Tax Collections (inflation adjusted)



## S&P Global Forecast - SD

|                       | 2017  | 2018  | 2019  | 2020  | 2021  | 2022  | 2023 f | 2024 f | '12-'22<br>avg. |
|-----------------------|-------|-------|-------|-------|-------|-------|--------|--------|-----------------|
| Real GDP<br>Growth    | -0.7% | 1.1%  | 0.8%  | 1.6%  | 4.5%  | 0.5%  | 2.5%   | 1.7%   | 1.3%            |
| Nonfarm<br>Employment | 0.4%  | 0.8%  | 0.6%  | -3.3% | 3.4%  | 2.8%  | 1.9%   | 0.5%   | 1.0%            |
| Nonfarm<br>Income     | 3.7%  | 3.7%  | 6.8%  | 7.6%  | 9.8%  | 5.1%  | 5.3%*  | 5.1%*  | 5.3%            |
| <b>Housing Starts</b> | 4,954 | 4,714 | 4,254 | 6,071 | 7,692 | 7,393 | 5,558  | 4,914  | 5,294           |
| Unemployment<br>Rate  | 3.1%  | 2.8%  | 2.8