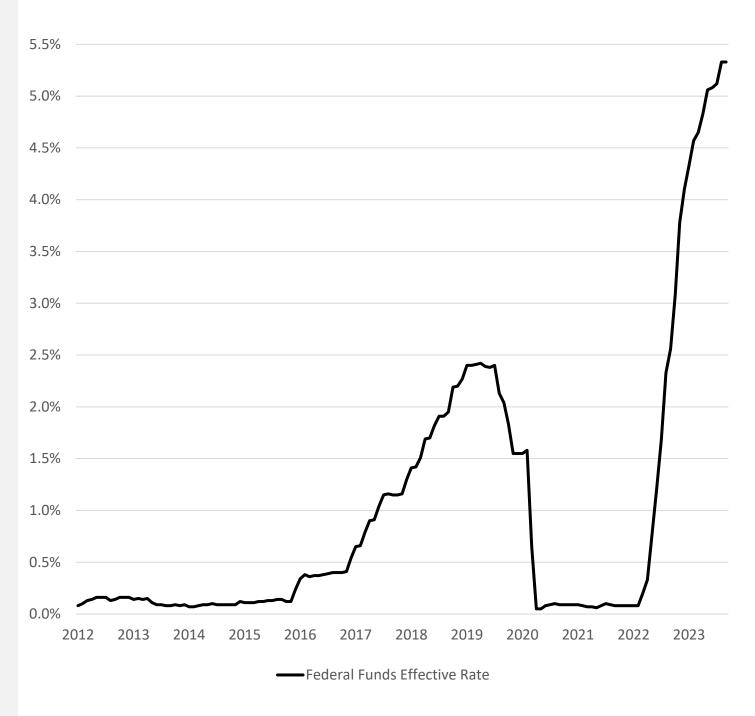

### **Interest Rates**

### Federal Fiscal Picture

- The debt ceiling is suspended through 2024 but is assumed to be raised before then in the forecast. FY24 budget is passed in time to avoid a shutdown in mid-November.
- The pandemic-era 6.2% enhancement to the Federal Medical Assistance Percentage is phased out in 2023.
- Student loan forbearance ended August 31<sup>st</sup>, and principal payments resume October 1<sup>st</sup>.
- Federal Open Market Committee held the target federal funds rate at 5.25-5.50% in September.
- Forecast is for policy rate to increase 25 basis points (5.50-5.75%) in December.