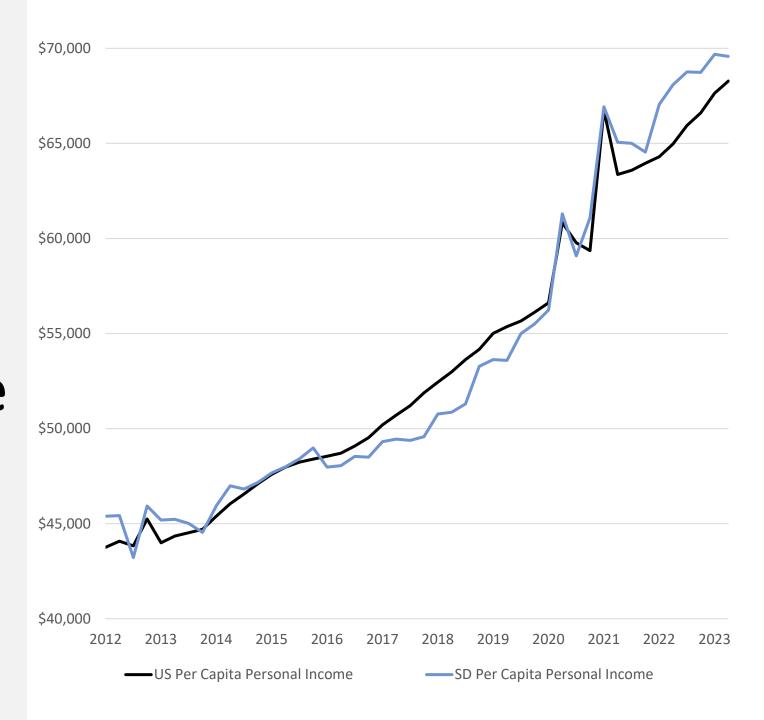

yment       | 2.4%                                   | 0.9%   | 2.2%   | -1.1%  | 1.4%         |
| Personal Income          | 5.4%                                   | 5.9%   | 5.3%   | 4.1%   | 4.6%         |
| <b>Unemployment Rate</b> | 3.5%                                   | 3.6%   | 3.8%   | 5.5%   | 5.5%         |
| CPI-U                    | 3.9%                                   | 3.0%   | 4.3%   | 3.5%   | 2.4%         |

### SD Forecast



#### • • • • • • • • •

### **Employment Growth**





### Unemployment Rate



### Labor Force Participation Rate



## SD Job Openings vs. Unemployed





### **Housing Starts**





### Home Price



• • • • • • • • • •

### Personal Income



• • • • • • • • •

### Personal Income



#### • • • • • • • • • •

### Per Capita Personal Income



# Per Capita Disposable Personal Income



### SD Personal Income

—SD Personal Income 4 Quarter Average Growth (Oct. '23 Data)



#### SD Personal Income vs. Sales Tax Collections



### SD Personal Income vs. Sales Tax Collections

——SD Personal Income 4 Quarter Average Growth (Oct. '23 Data)

——Sales Tax Collections 4 Quarter Average Growth

—SD Personal Income 4 Quarter Average Growth (Oct. '22 Data)



## SD Tourism Promotion Tax Collections



## SD Tourism Promotion Tax Collections (inflation adjusted)



## S&P Global Forecast - SD

|                       | 2017  | 2018  | 2019  | 2020  | 2021  | 2022  | 2023 f | 2024 f | '12-'22<br>avg. |
|-----------------------|-------|-------|-------|-------|-------|-------|--------|--------|-----------------|
| Real GDP<br>Growth    | -0.7%