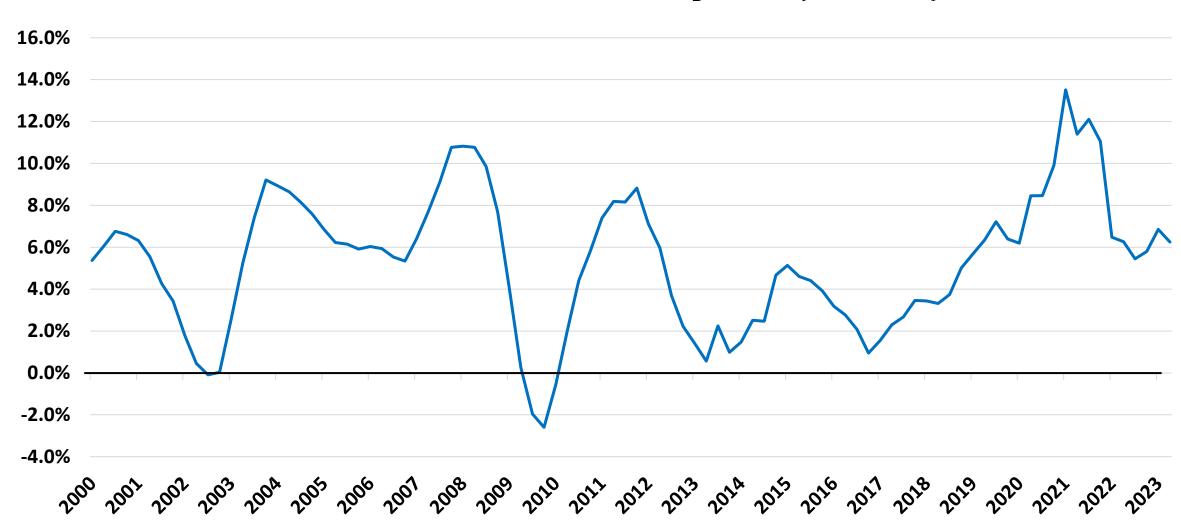

### SD Personal Income

—SD Personal Income 4 Quarter Average Growth (Oct. '23 Data)