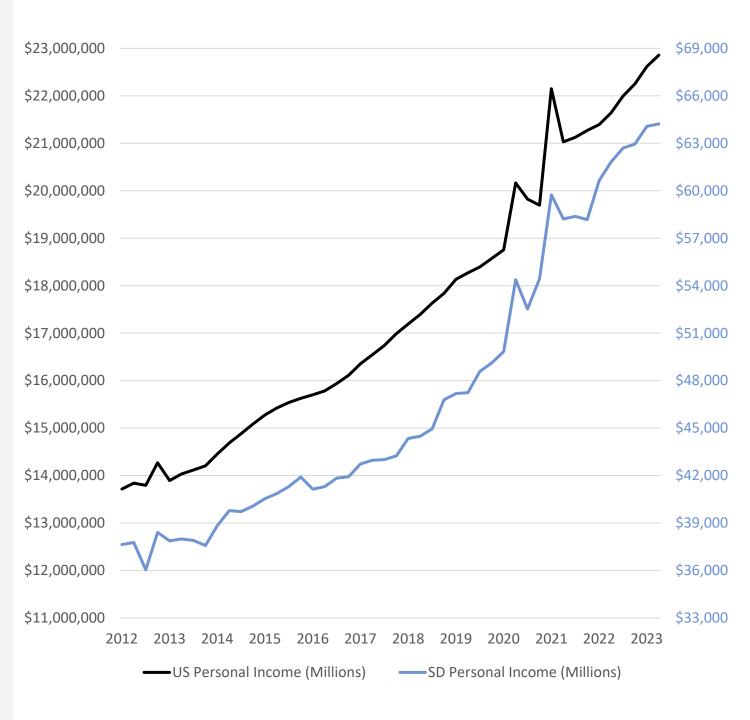

| 2.3%   | 2.3%   | 0.9%   | 2.3%         |
| Nonfarm Employment       | 2.4%                                   | 0.9%   | 2.2%   | -1.1%  | 1.4%         |
| Personal Income          | 5.4%                                   | 5.9%   | 5.3%   | 4.1%   | 4.6%         |
| <b>Unemployment Rate</b> | 3.5%                                   | 3.6%   | 3.8%   | 5.5%   | 5.5%         |
| CPI-U                    | 3.9%                                   | 3.0%   | 4.3%   | 3.5%   | 2.4%         |

### SD Forecast



#### • • • • • • • • •

### **Employment Growth**





### Unemployment Rate



### Labor Force Participation Rate



## SD Job Openings vs. Unemployed





### **Housing Starts**





### Home Price



• • • • • • • • • •

### Personal Income



• • • • • • • • •

### Personal Income



#### • • • • • • • • • •

### Per Capita Personal Income



# Per Capita Disposable Personal Income



### SD Personal Income

—SD Personal Income 4 Quarter Average Growth (Oct. '23 Data)



#### SD Personal Income vs. Sales Tax Collections



### SD Personal Income vs. Sales Tax Collections

——SD Personal Income 4 Quarter Average Growth (Oct. '23 Data)

——Sales Tax Collections 4 Quarter Average Growth

—SD Personal Income 4 Quarter Average Growth (Oct. '22 Data)



## SD Tourism Promotion Tax Collections



## SD Tourism Promotion Tax Collections (inflation adjusted)



## S&P Global Forecast - SD

|                       | 2017  | 2018  | 2019  | 2020  | 2021  | 2022  | 2023 f | 2024 f | '12-'22<br>avg. |
|-----------------------|-------|-------|-------|-------|-------|-------|--------