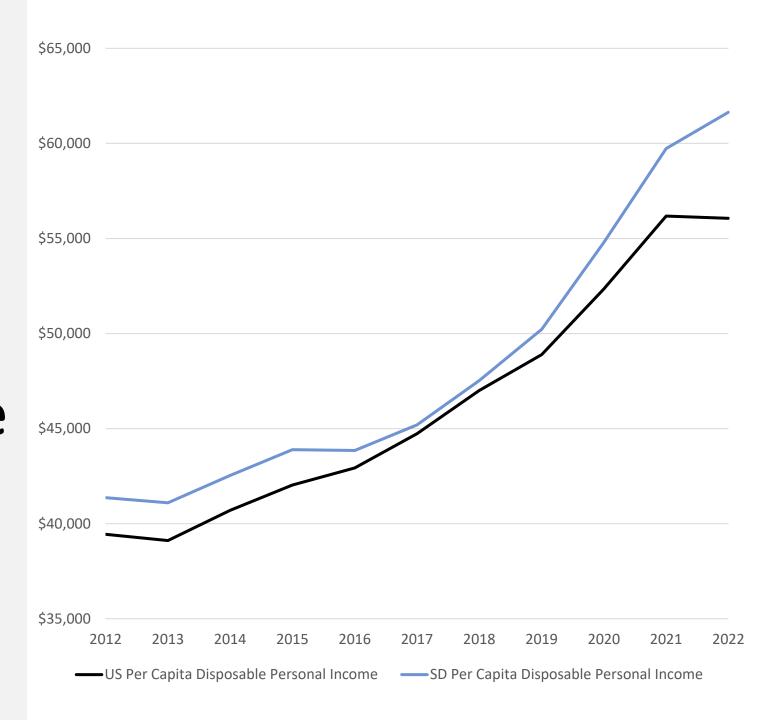

| 0.9%   | 2.2%   | -1.1%  | 1.4%         |
| Personal Income          | 5.4%                                   | 5.9%   | 5.3%   | 4.1%   | 4.6%         |
| <b>Unemployment Rate</b> | 3.5%                                   | 3.6%   | 3.8%   | 5.5%   | 5.5%         |
| CPI-U                    | 3.9%                                   | 3.0%   | 4.3%   | 3.5%   | 2.4%         |

### SD Forecast



#### • • • • • • • • •

### **Employment Growth**





### Unemployment Rate



### Labor Force Participation Rate



## SD Job Openings vs. Unemployed





### **Housing Starts**





### Home Price



• • • • • • • • • •

### Personal Income



• • • • • • • • •

### Personal Income



#### • • • • • • • • • •

### Per Capita Personal Income



# Per Capita Disposable Personal Income



### SD Personal Income

—SD Personal Income 4 Quarter Average Growth (Oct. '23 Data)



#### SD Personal Income vs. Sales Tax Collections



### SD Personal Income vs. Sales Tax Collections

——SD Personal Income 4 Quarter Average Growth (Oct. '23 Data)

——Sales Tax Collections 4 Quarter Average Growth

—SD Personal Income 4 Quarter Average Growth (Oct. '22 Data)



## SD Tourism Promotion Tax Collections



## SD Tourism Promotion Tax Collections (inflation adjusted)



## S&P Global Forecast - SD

|                       | 2017  | 2018  | 2019  | 2020  | 2021  | 2022  | 2023 f | 2024 f | '12-'22<br>avg. |
|-----------------------|-------|-------|-------|-------|-------|-------|--------|--------|-----------------|
| Real GDP<br>Growth    | -0.7% | 1.1%  | 0.8%  | 1.6%  | 4.5%  | 0.5%  |