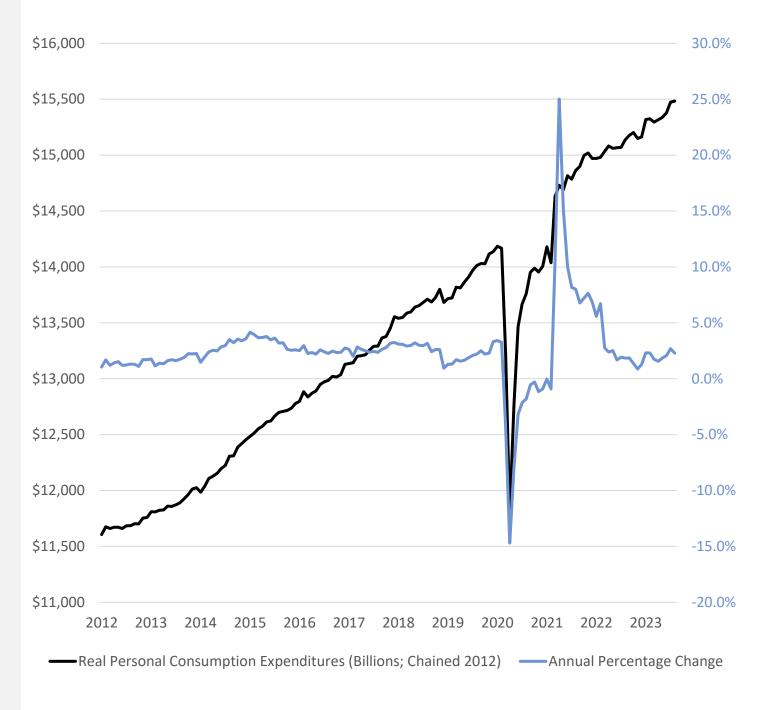

# Governor's Council of Economic Advisors



October 25, 2023

### Outline of Presentation

- US Economy
- US Economy Forecast
- SD Economy
- SD Economy Forecast
- General Fund Revenue Collections
- Roundtable Discussion
- Other Items

### US Economy



### Consumption

- Real personal consumption expenditures slowed from 3.8% in the first quarter to 0.8% in the second quarter but estimated back up to 4.0% in third quarter.
- Tight labor markets and rising real wages have allowed consumers to maintain strong growth in spending.
- Real personal consumption expenditures grew 2.5% in 2022.
- Projected growth is at 2.3% in 2023 and 1.8% in 2024.

# US Real Personal Consumption Expenditures



#### • • • • • • • • • •

## US Personal Saving Rate



### US Household Debt Service Ratio



#### • • • • • • • • • •

### US Consumer Sentiment



### Investment

- Real business fixed investment is projected to slow from 5.2% in 2022 to 4.4% in 2023 and 1.6% in 2024 due to tighter financial and credit conditions.
- Residential investment finished 2022 at -9.0%. It is projected at -11.0% in 2023 and -0.4% in 2024.
- Housing starts are expected to slow from 1.55M in 2022 to 1.40M in 2023 and 1.38M in 2024.
- The single-family housing inventory estimate is at a record low. Market is tight and tightening.
- Real house prices have been revised up to reflect the current tightness.

### • • • • • • • •

### US Housing Starts





### Home Price



### Federal Fiscal Picture

- The debt ceil