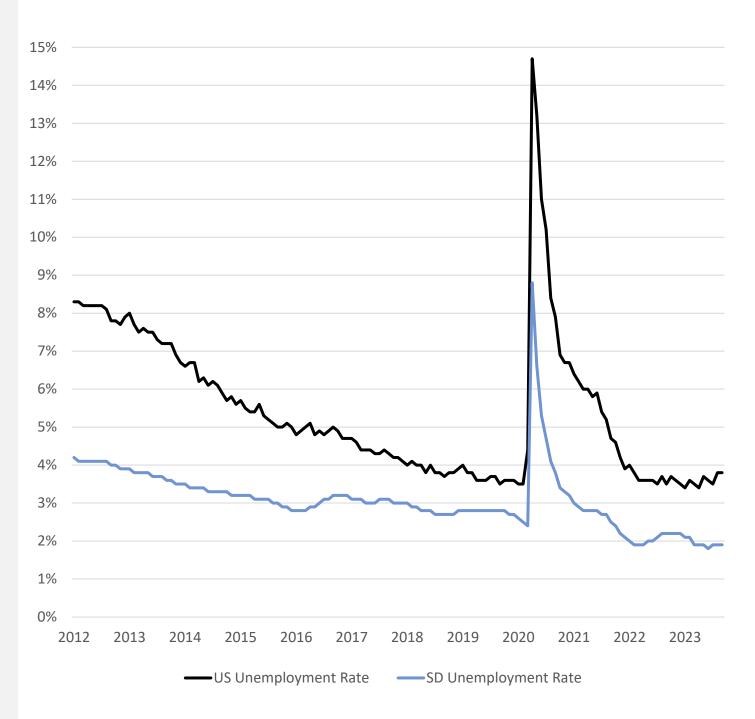

### US Unemployment Rate

## Employment and Unemployment

- Nonfarm payroll employment rose 336k in September nearly double the consensus estimate.
- Employment growth projected to slow from 4.3% in 2022 to 2.4% in 2023 and 0.7% in 2024.
- The unemployment rate at 3.8% in September.
- Unemployment rate finished 2022 at 3.6%. Projections are 3.6% in 2023 and 3.8% in 2024.
- Wage growth is still higher than a rate consistent with long-term 2% inflation but showing signs of slowing.