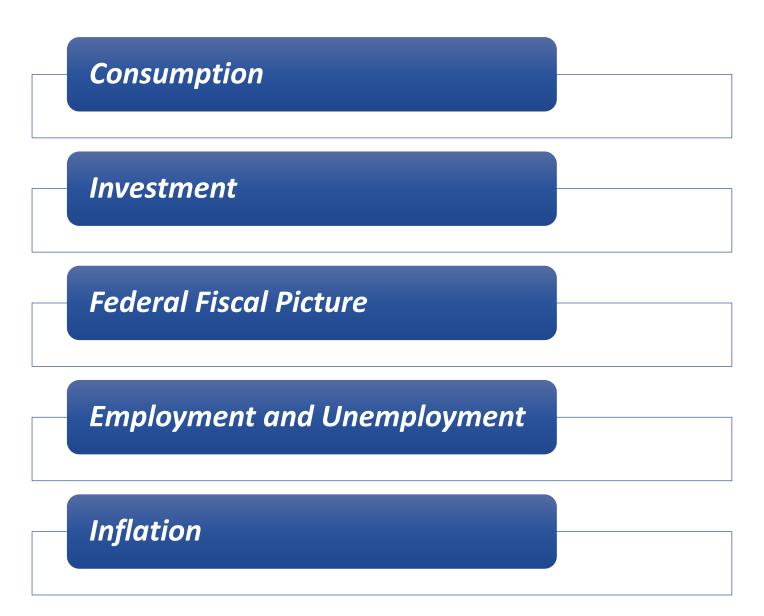

### Consumption

- Real personal consumption expenditures slowed from 3.8% in the first quarter to 0.8% in the second quarter but estimated back up to 4.0% in third quarter.
- Tight labor markets and rising real wages have allowed consumers to maintain strong growth in spending.
- Real personal consumption expenditures grew 2.5% in 2022.
- Projected growth is at 2.3% in 2023 and 1.8% in 2024.

# US Real Personal Consumption Expenditures