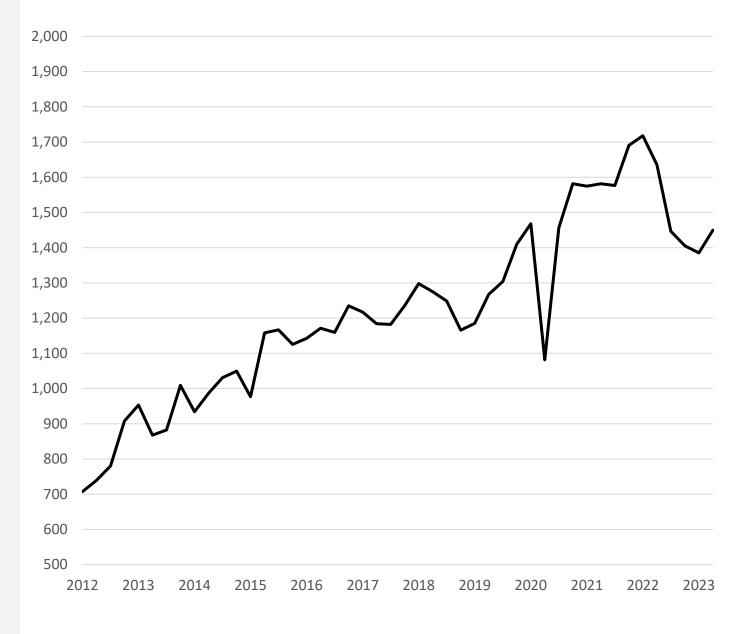

and 1.8% in 2024.

# US Real Personal Consumption Expenditures



#### • • • • • • • • • •

## US Personal Saving Rate



### US Household Debt Service Ratio



#### • • • • • • • • • •

### US Consumer Sentiment



### Investment

- Real business fixed investment is projected to slow from 5.2% in 2022 to 4.4% in 2023 and 1.6% in 2024 due to tighter financial and credit conditions.
- Residential investment finished 2022 at -9.0%. It is projected at -11.0% in 2023 and -0.4% in 2024.
- Housing starts are expected to slow from 1.55M in 2022 to 1.40M in 2023 and 1.38M in 2024.
- The single-family housing inventory estimate is at a record low. Market is tight and tightening.
- Real house prices have been revised up to reflect the current tightness.

### • • • • • • • •

### US Housing Starts





### Home Price



### Federal Fiscal Picture

- The debt ceiling is suspended through 2024 but is assumed to be raised before then in the forecast. FY24 budget is passed in time to avoid a shutdown in mid-November.
- The pandemic-era 6.2% enhancement to the Federal Medical Assistance Percentage is phased out in 2023.
- Student loan forbearance ended August 31<sup>st</sup>, and principal payments resume October 1<sup>st</sup>.
- Federal Open Market Committee held the target federal funds rate at 5.25-5.50% in September.
- Forecast is for policy rate to increase 25 basis points (5.50-5.75%) in December.

### Debt Held by Public





### **Interest Rates**



## Employment and Unemployment

- Nonfarm payroll employment rose 336k in September nearly double the consensus estimate.
- Employm