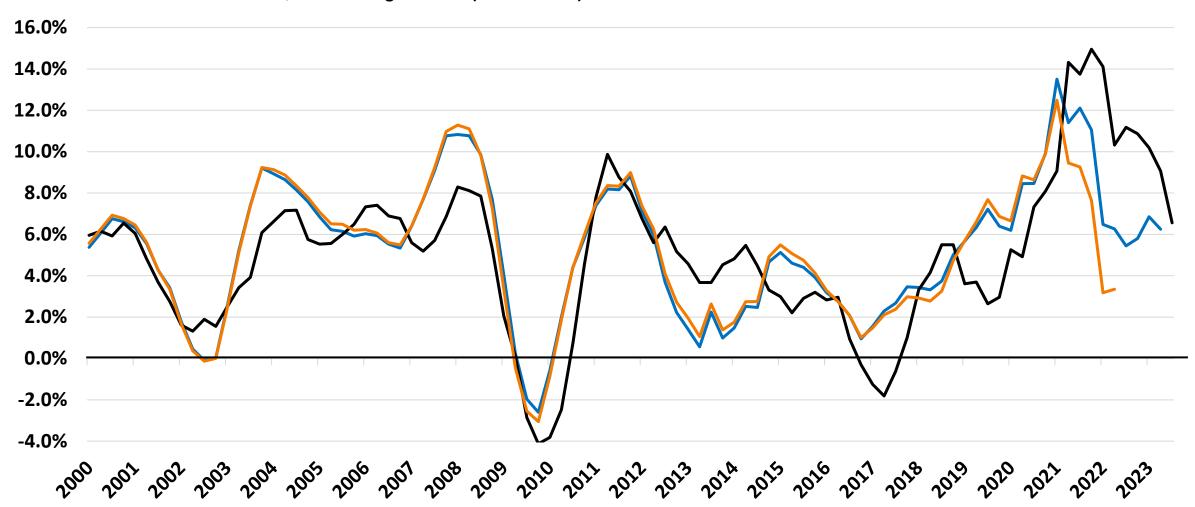

### SD Personal Income vs. Sales Tax Collections

——SD Personal Income 4 Quarter Average Growth (Oct. '23 Data)

——Sales Tax Collections 4 Quarter Average Growth

—SD Personal Income 4 Quarter Average Growth (Oct. '22 Data)