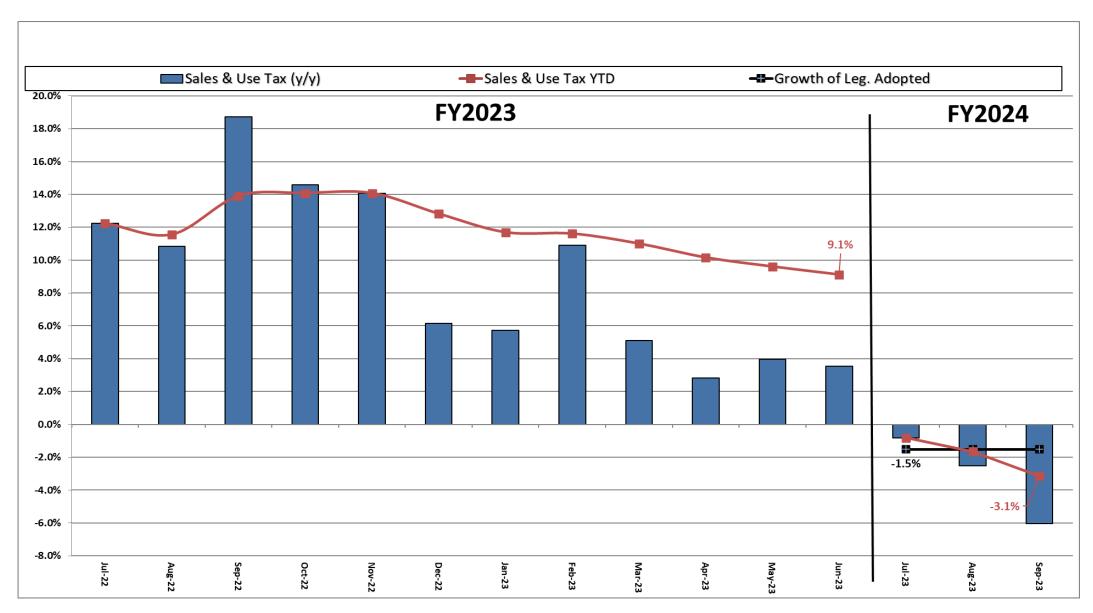

#### Actual Revenue FY2023 vs. Actual Revenue FY2024 Year-To-Date Through SEPTEMBER FY2024 Comparison

|                                             | Actual                 | Actual                  |                  |                           |
|---------------------------------------------|------------------------|-------------------------|------------------|---------------------------|
| SI                                          | EPTEMBER YTD<br>FY2023 | SEPTEMBER YTD<br>FY2024 | DOLLAR<br>CHANGE | YTD GROWTH<br>OVER FY2023 |
| OING RECEIPTS                               |                        |                         |                  |                           |
| Net Sales and Use Tax (excl. cost of admin) | 407,329,481            | 394,520,407             | (12,809,075)     | -3.1%                     |
| Lottery                                     | 40,375,359             | 40,582,848              | 207,489          | 0.5%                      |
| Net Contractor's Excise Tax                 | 53,773,411             | 62,140,754              | 8,367,343        | 15.6%                     |
| Insurance Company Tax                       | 23,441,240             | 25,528,716              | 2,087,476        | 8.9%                      |
| Unclaimed Property Receipts                 | (3,684,942)            | (5,877,183)             | (2,192,241)      | N/A                       |
| Licenses, Permits, and Fees                 | 1,829,034              | 2,871,626               | 1,042,592        | 57.0%                     |
| Tobacco Taxes                               | 14,806,432             | 12,933,321              | (1,873,112)      | -12.7%                    |
| Trust Funds                                 | 31,890,322             | 33,665,904              | 1,775,583        | 5.6%                      |
| Net Transfers In (excluding one-time)       | 9,604,141              | 11,679,249              | 2,075,108        | 21.6%                     |
| Alcohol Beverage Tax                        | 39,539                 | 47,587                  | 8,048            | 20.4%                     |
| Bank Franchise Tax                          | 669,946                | 1,222,645               | 552,699          | 82.5%                     |
| Charges for Goods and Services              | 2,593,137              | 2,959,195               | 366,058          | 14.1%                     |
| Telecommunications Tax                      | 396,181                | 374,783                 | (21,398)         | -5.4%                     |
| Severance Taxes                             | 1,835,490              | 2,942,619               | 1,107,129        | 60.3%                     |
| Investment Income and Interest              | 13,739,869             | 48,961,158              | 35,221,289       | 256.3%                    |
| Alcohol Beverage 2% Wholesale Tax           | 743,617                | 775,888                 | 32,270           | 4.3%                      |
| TOTAL (ONGOING RECEIPTS) \$                 | 599,382,257            | \$ 635,329,515          | \$ 35,947,258    | 6.0%                      |
| -TIME RECEIPTS                              |                        |                         |                  |                           |
| One-Time Sales and Use Tax*                 | -                      | 9,726,426               | 9,726,426        | N/A                       |
| Bank Franchise Tax Prior Year Revenue       | 14,625                 | 1,632,214               | 1,617,589        | 11060.5%                  |
| TOTAL (ONE-TIME RECEIPTS) \$                | 14,625                 | \$ 11,358,640           | \$ 1,617,589     | 77566.3%                  |
| ND TOTAL \$                                 | 599,396,882            | \$ 646,688,155          | \$ 47,291,273    | 7.9%                      |
| TOTAL (ONE-TIME RECEIPTS) \$                | 14,625                 | \$ 11,358,640           | \$ 1,617,589     |                           |