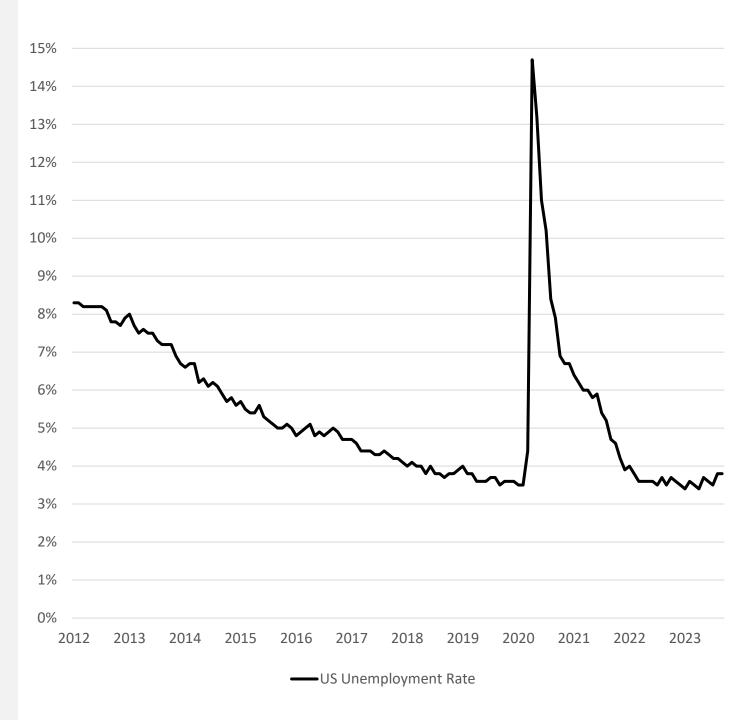

### US Unemployment Rate

## Employment and Unemployment

- Nonfarm payroll employment rose 336k in September nearly double the consensus estimate.
- Employment growth projected to slow from 4.3% in 2022 to 2.4% in 2023 and 0.7% in 2024.
- The unemployment rate at 3.8% in September.
- Unemployment rate finished 2022 at 3.6%. Projections are 3.6% in 2023 and 3.8% in 2024.
- Wage growth is still higher than a rate consistent with long-term 2% inflation but showing signs of slowing.