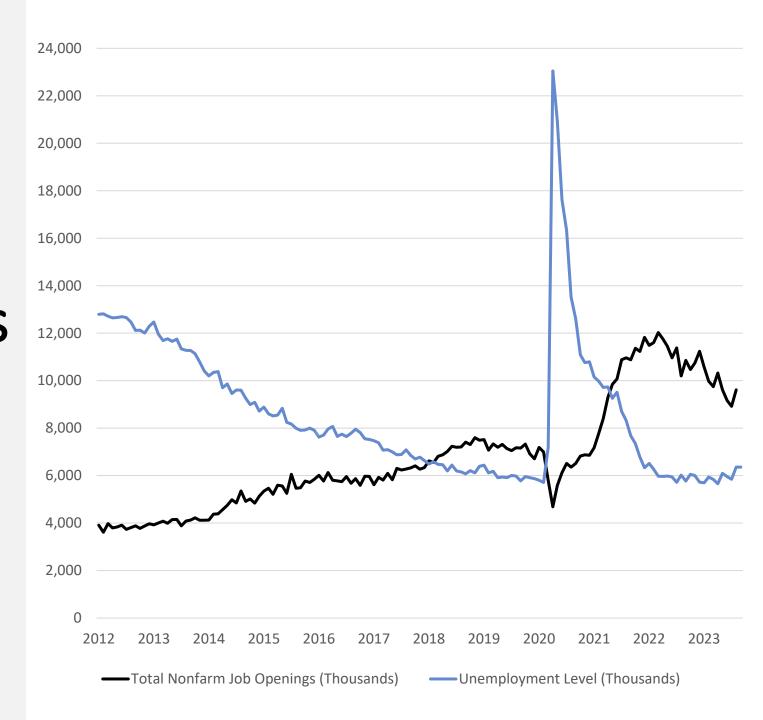

eral funds rate at 5.25-5.50% in September.
- Forecast is for policy rate to increase 25 basis points (5.50-5.75%) in December.

### Debt Held by Public





### **Interest Rates**



## Employment and Unemployment

- Nonfarm payroll employment rose 336k in September nearly double the consensus estimate.
- Employment growth projected to slow from 4.3% in 2022 to 2.4% in 2023 and 0.7% in 2024.
- The unemployment rate at 3.8% in September.
- Unemployment rate finished 2022 at 3.6%. Projections are 3.6% in 2023 and 3.8% in 2024.
- Wage growth is still higher than a rate consistent with long-term 2% inflation but showing signs of slowing.

#### • • • • • • • • • •

### US Employment Growth



### US Unemployment Rate



# US Labor Force Participation Rate



## US Job Openings vs. Unemployed



### Inflation

- CPI rose 8.0% in 2022. Forecast is for 4.1% in 2023 and 2.4% in 2024.
- PPI on finished goods rose 13.4% in 2022. Forecast is for 1.8% in 2023 and 1.6% in 2024.
- Brent Crude spot price is forecast to decline from \$101 in 2022 to \$84 in 2023 and \$86 in 2024.



### Inflation: CPI



### S&P Global Forecast -

|                       | 2017 | 2018 | 2019 | 2020  | 2021 | 2022 | 2023 f | 2024 f | '12-'22<br>avg. |
|-----------------------|------|------|------|-------|------|------|--------|--------|-----------------|
| Real GDP<br>Growth    | 2.5% | 3.0% | 2.5% | -2.2% | 5.8% | 1.9% | 2.5%   | 1.6%   | 2.3%            |
| Nonfarm<br>Employment | 1.6% | 1.6% | 1.3% | -5.8% | 2.9% | 4.3% | 2.4%   | 0.7%   | 1.4%            |
| Personal<br>Income    | 4.9% | 5.2% | 4.7% |