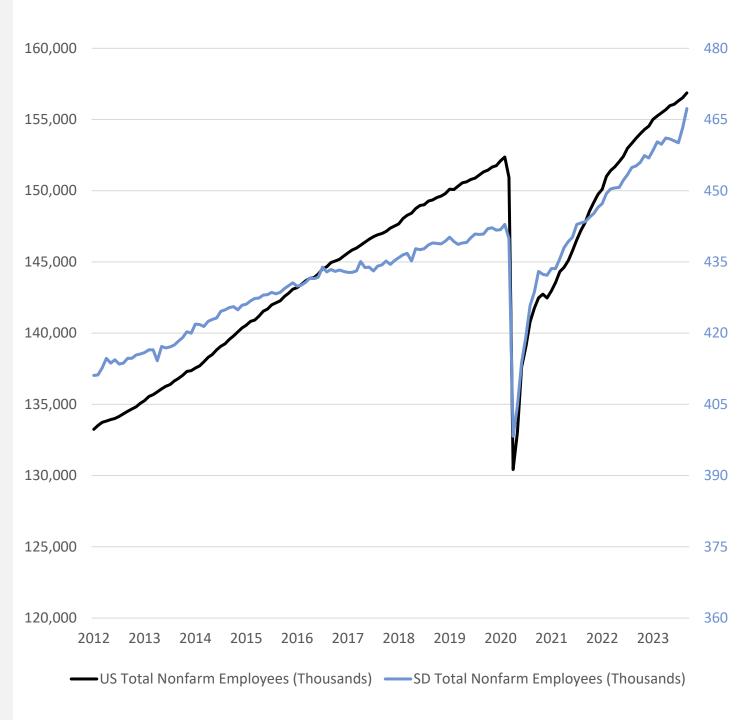

## Employment and Unemployment

- Nonfarm payroll employment rose 336k in September nearly double the consensus estimate.
- Employment growth projected to slow from 4.3% in 2022 to 2.4% in 2023 and 0.7% in 2024.
- The unemployment rate at 3.8% in September.
- Unemployment rate finished 2022 at 3.6%. Projections are 3.6% in 2023 and 3.8% in 2024.
- Wage growth is still higher than a rate consistent with long-term 2% inflation but showing signs of slowing.

### US Employment Growth