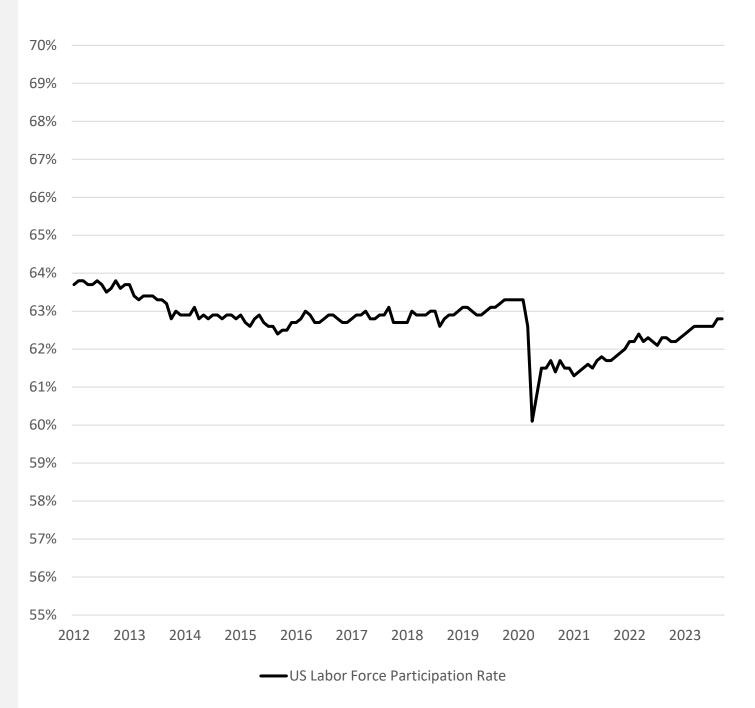

Market Committee held the target federal funds rate at 5.25-5.50% in September.
- Forecast is for policy rate to increase 25 basis points (5.50-5.75%) in December.

### Debt Held by Public





### **Interest Rates**



## Employment and Unemployment

- Nonfarm payroll employment rose 336k in September nearly double the consensus estimate.
- Employment growth projected to slow from 4.3% in 2022 to 2.4% in 2023 and 0.7% in 2024.
- The unemployment rate at 3.8% in September.
- Unemployment rate finished 2022 at 3.6%. Projections are 3.6% in 2023 and 3.8% in 2024.
- Wage growth is still higher than a rate consistent with long-term 2% inflation but showing signs of slowing.

#### • • • • • • • • • •

### US Employment Growth



### US Unemployment Rate



# US Labor Force Participation Rate



## US Job Openings vs. Unemployed



### Inflation

- CPI rose 8.0% in 2022. Forecast is for 4.1% in 2023 and 2.4% in 2024.
- PPI on finished goods rose 13.4% in 2022. Forecast is for 1.8% in 2023 and 1.6% in 2024.
- Brent Crude spot price is forecast to decline from \$101 in 2022 to \$84 in 2023 and \$86 in 2024.



### Inflation: CPI



### S&P Global Forecast -

|                       | 2017 | 2018 | 2019 | 2020  | 2021 | 2022 | 2023 f | 2024 f | '12-'22<br>avg. |
|-----------------------|------|------|------|-------|------|------|--------|--------|-----------------|
| Real GDP<br>Growth    | 2.5% | 3.0% | 2.5% | -2.2% | 5.8% | 1.9% | 2.5%   | 1.6%   | 2.3%            |
| Nonfarm<br>Employment | 1.6% | 1.6% | 1.3% | -5.8% | 2.9% | 4.3% | 2.4%   | 0.7%   | 1.4%            |
| Personal