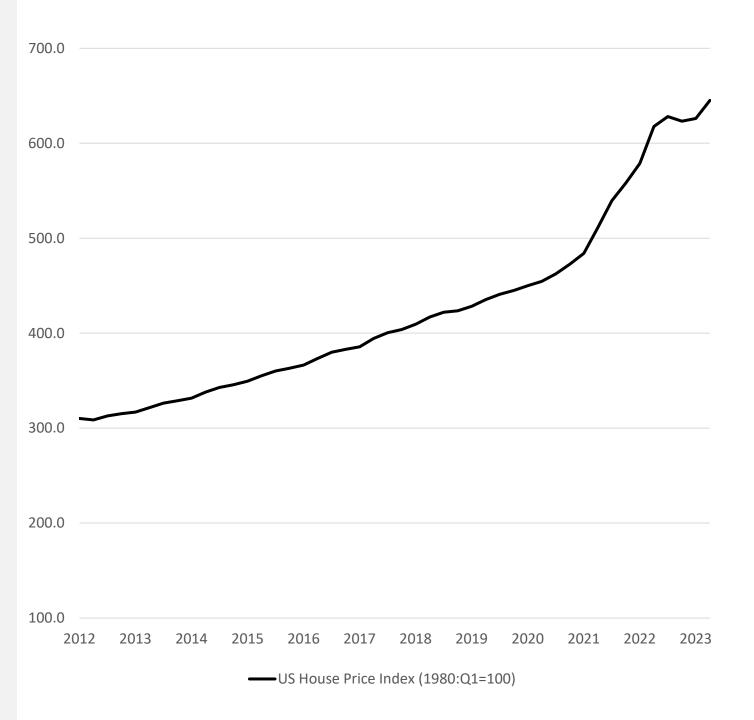

### Investment

- Real business fixed investment is projected to slow from 5.2% in 2022 to 4.4% in 2023 and 1.6% in 2024 due to tighter financial and credit conditions.
- Residential investment finished 2022 at -9.0%. It is projected at -11.0% in 2023 and -0.4% in 2024.
- Housing starts are expected to slow from 1.55M in 2022 to 1.40M in 2023 and 1.38M in 2024.
- The single-family housing inventory estimate is at a record low. Market is tight and tightening.
- Real house prices have been revised up to reflect the current tightness.

### Home Price