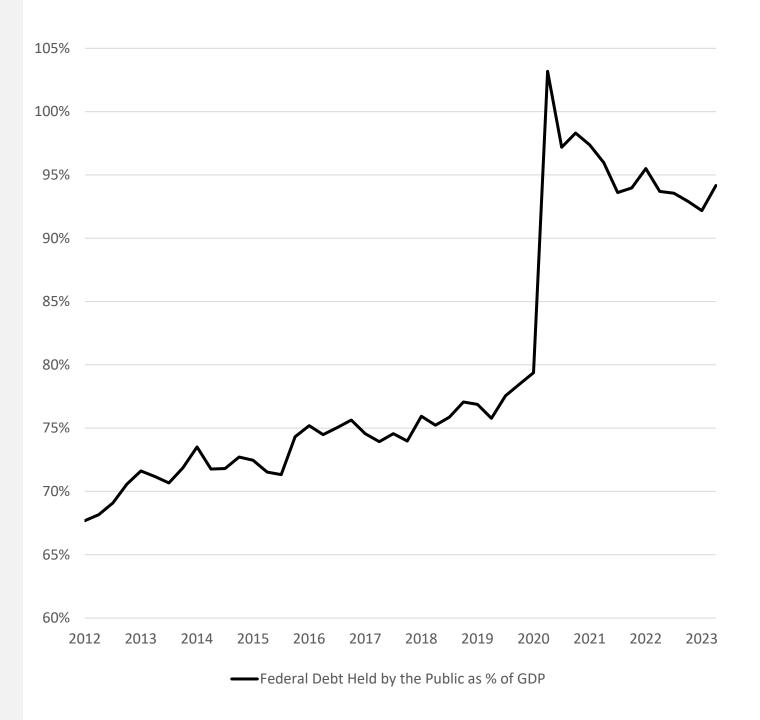

### Federal Fiscal Picture

- The debt ceiling is suspended through 2024 but is assumed to be raised before then in the forecast. FY24 budget is passed in time to avoid a shutdown in mid-November.
- The pandemic-era 6.2% enhancement to the Federal Medical Assistance Percentage is phased out in 2023.
- Student loan forbearance ended August 31<sup>st</sup>, and principal payments resume October 1<sup>st</sup>.
- Federal Open Market Committee held the target federal funds rate at 5.25-5.50% in September.
- Forecast is for policy rate to increase 25 basis points (5.50-5.75%) in December.

### Debt Held by Public