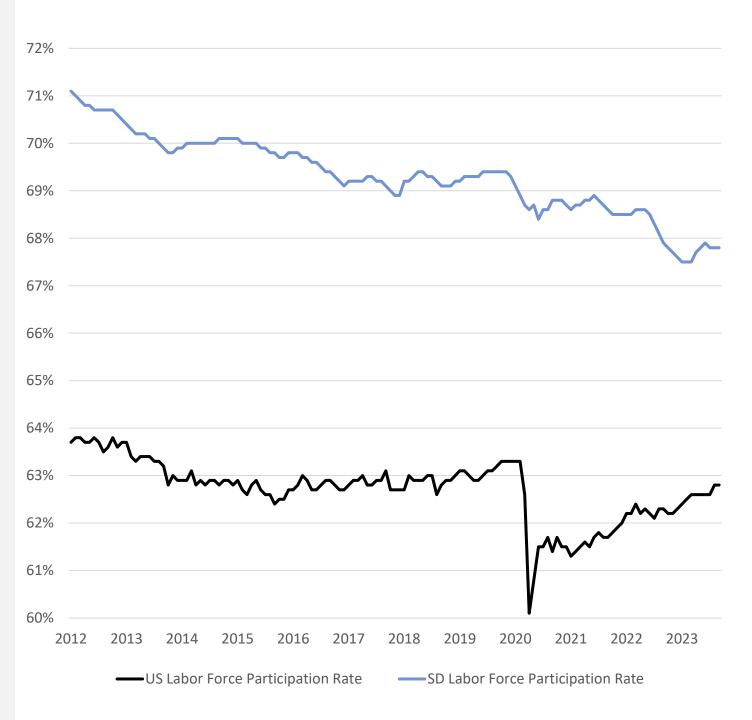

| 2023 f                                 | 2024 f | 2023 f | 2024 f | '12-'22 avg. |
| Real GDP<br>Growth       | 2.6%                                   | 2.3%   | 2.3%   | 0.9%   | 2.3%         |
| Nonfarm Employment       | 2.4%                                   | 0.9%   | 2.2%   | -1.1%  | 1.4%         |
| Personal Income          | 5.4%                                   | 5.9%   | 5.3%   | 4.1%   | 4.6%         |
| <b>Unemployment Rate</b> | 3.5%                                   | 3.6%   | 3.8%   | 5.5%   | 5.5%         |
| CPI-U                    | 3.9%                                   | 3.0%   | 4.3%   | 3.5%   | 2.4%         |

### SD Forecast



#### • • • • • • • • •

### **Employment Growth**





### Unemployment Rate



### Labor Force Participation Rate



## SD Job Openings vs. Unemployed





### **Housing Starts**





### Home Price



• • • • • • • • • •

### Personal Income



• • • • • • • • •

### Personal Income



#### • • • • • • • • • •

### Per Capita Personal Income



# Per Capita Disposable Personal Income



### SD Personal Income

—SD Personal Income 4 Quarter Average Growth (Oct. '23 Data)



#### SD Personal Income vs. Sales Tax Collections



### SD Personal Income vs. Sales Tax Collections

——SD Personal Income 4 Quarter Average Growth (Oct. '23 Data)

——Sales Tax Collections 4 Quarter Average Growth

—SD Personal Income 4 Quarter Average Growth (Oct. '22 Data)



## SD Tourism Promotion Tax Collections



## SD Tourism Promotion Tax Collections (inflation adjusted)



## S&P Global Forecast - SD

|