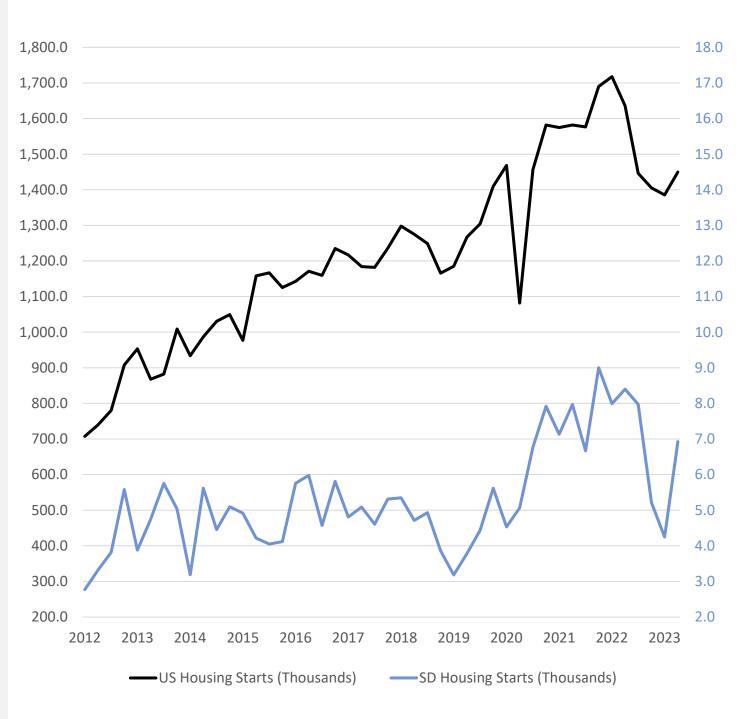

### US Housing Starts

### Investment

- Real business fixed investment is projected to slow from 5.2% in 2022 to 4.4% in 2023 and 1.6% in 2024 due to tighter financial and credit conditions.
- Residential investment finished 2022 at -9.0%. It is projected at -11.0% in 2023 and -0.4% in 2024.
- Housing starts are expected to slow from 1.55M in 2022 to 1.40M in 2023 and 1.38M in 2024.
- The single-family housing inventory estimate is at a record low. Market is tight and tightening.
- Real house prices have been revised up to reflect the current tightness.