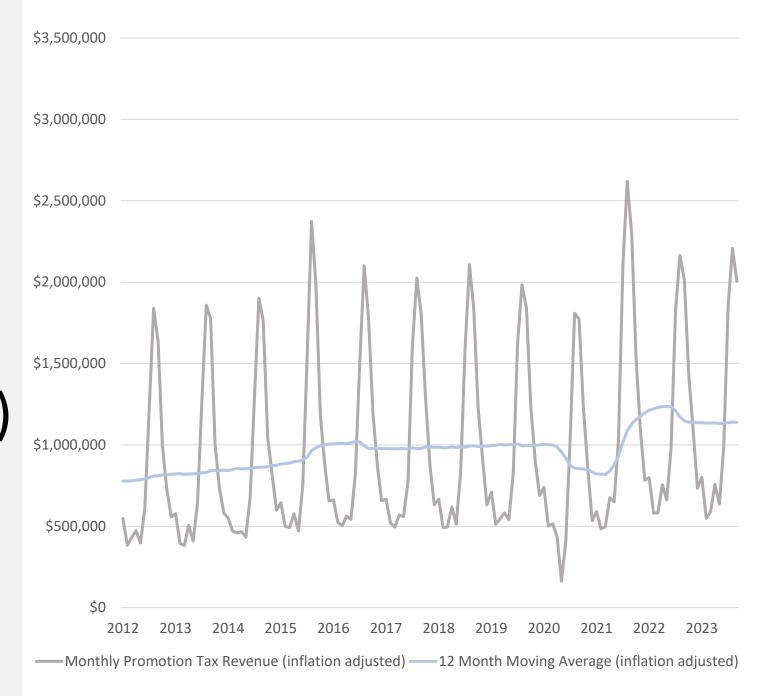

oyment Rate



### Labor Force Participation Rate



## SD Job Openings vs. Unemployed





### **Housing Starts**





### Home Price



• • • • • • • • • •

### Personal Income



• • • • • • • • •

### Personal Income



#### • • • • • • • • • •

### Per Capita Personal Income



# Per Capita Disposable Personal Income



### SD Personal Income

—SD Personal Income 4 Quarter Average Growth (Oct. '23 Data)



#### SD Personal Income vs. Sales Tax Collections



### SD Personal Income vs. Sales Tax Collections

——SD Personal Income 4 Quarter Average Growth (Oct. '23 Data)

——Sales Tax Collections 4 Quarter Average Growth

—SD Personal Income 4 Quarter Average Growth (Oct. '22 Data)



## SD Tourism Promotion Tax Collections



## SD Tourism Promotion Tax Collections (inflation adjusted)



## S&P Global Forecast - SD

|                       | 2017  | 2018  | 2019  | 2020  | 2021  | 2022  | 2023 f | 2024 f | '12-'22<br>avg. |
|-----------------------|-------|-------|-------|-------|-------|-------|--------|--------|-----------------|
| Real GDP<br>Growth    | -0.7% | 1.1%  | 0.8%  | 1.6%  | 4.5%  | 0.5%  | 2.5%   | 1.7%   | 1.3%            |
| Nonfarm<br>Employment | 0.4%  | 0.8%  | 0.6%  | -3.3% | 3.4%  | 2.8%  | 1.9%   | 0.5%   | 1.0%            |
| Nonfarm<br>Income     | 3.7%  | 3.7%  | 6.8%  | 7.6%  | 9.8%  | 5.1%  | 5.3%*  | 5.1%*  | 5.3%            |
| <b>Housing Starts</b> | 4,954 | 4,714 | 4,254 | 6,071 | 7,692 | 7,393 | 5,558  | 4,914  | 5,294           |
| Unemployment<br>Rate  | 3.1%  | 2.8%  | 2.8%  | 4.2%  | 2.6%  | 2.1%  | 2.0%   | 2.5%   | 3.2%            |