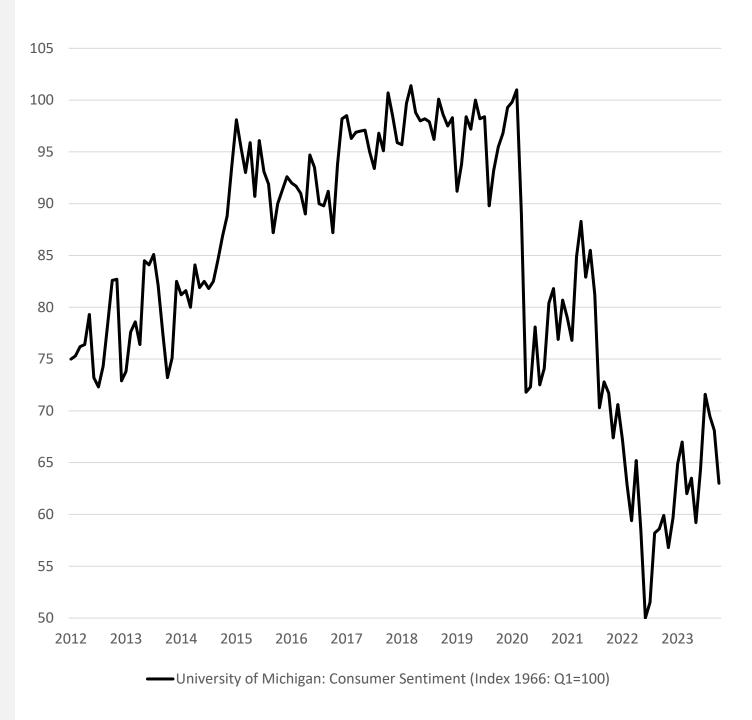

ctober 25, 2023

### Outline of Presentation

- US Economy
- US Economy Forecast
- SD Economy
- SD Economy Forecast
- General Fund Revenue Collections
- Roundtable Discussion
- Other Items

### US Economy



### Consumption

- Real personal consumption expenditures slowed from 3.8% in the first quarter to 0.8% in the second quarter but estimated back up to 4.0% in third quarter.
- Tight labor markets and rising real wages have allowed consumers to maintain strong growth in spending.
- Real personal consumption expenditures grew 2.5% in 2022.
- Projected growth is at 2.3% in 2023 and 1.8% in 2024.

# US Real Personal Consumption Expenditures



#### • • • • • • • • • •

## US Personal Saving Rate



### US Household Debt Service Ratio



#### • • • • • • • • • •

### US Consumer Sentiment



### Investment

- Real business fixed investment is projected to slow from 5.2% in 2022 to 4.4% in 2023 and 1.6% in 2024 due to tighter financial and credit conditions.
- Residential investment finished 2022 at -9.0%. It is projected at -11.0% in 2023 and -0.4% in 2024.
- Housing starts are expected to slow from 1.55M in 2022 to 1.40M in 2023 and 1.38M in 2024.
- The single-family housing inventory estimate is at a record low. Market is tight and tightening.
- Real house prices have been revised up to reflect the current tightness.

### • • • • • • • •

### US Housing Starts





### Home Price



### Federal Fiscal Picture

- The debt ceiling is suspended through 2024 but is assumed to be raised before then in the forecast. FY24 budget is passed in time to avoid a shutdown in mid-Novemb