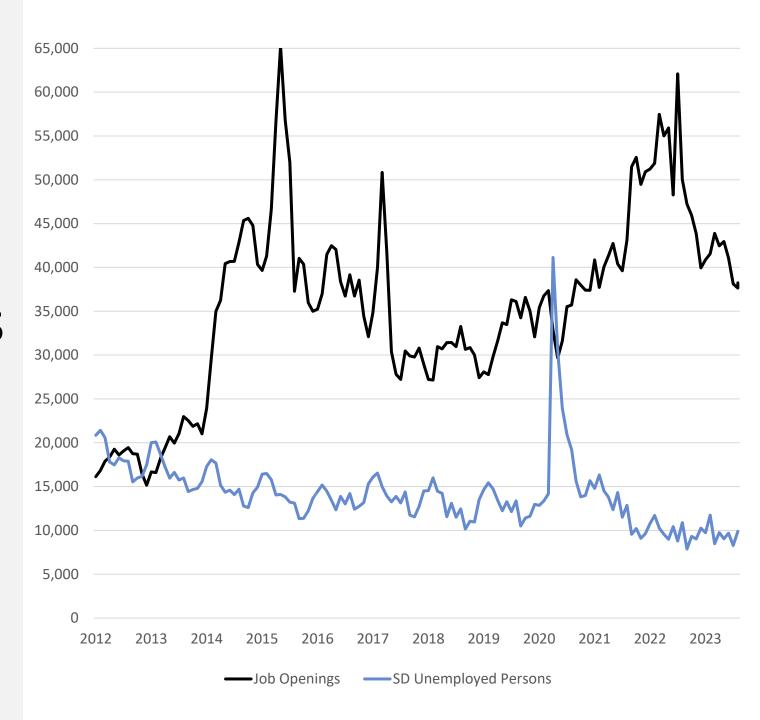

| 2024 f | 2023 f | 2024 f | '12-'22 avg. |
| Real GDP<br>Growth       | 2.6%                                   | 2.3%   | 2.3%   | 0.9%   | 2.3%         |
| Nonfarm Employment       | 2.4%                                   | 0.9%   | 2.2%   | -1.1%  | 1.4%         |
| Personal Income          | 5.4%                                   | 5.9%   | 5.3%   | 4.1%   | 4.6%         |
| <b>Unemployment Rate</b> | 3.5%                                   | 3.6%   | 3.8%   | 5.5%   | 5.5%         |
| CPI-U                    | 3.9%                                   | 3.0%   | 4.3%   | 3.5%   | 2.4%         |

### SD Forecast



#### • • • • • • • • •

### **Employment Growth**





### Unemployment Rate



### Labor Force Participation Rate



## SD Job Openings vs. Unemployed





### **Housing Starts**





### Home Price



• • • • • • • • • •

### Personal Income



• • • • • • • • •

### Personal Income



#### • • • • • • • • • •

### Per Capita Personal Income



# Per Capita Disposable Personal Income



### SD Personal Income

—SD Personal Income 4 Quarter Average Growth (Oct. '23 Data)



#### SD Personal Income vs. Sales Tax Collections



### SD Personal Income vs. Sales Tax Collections

——SD Personal Income 4 Quarter Average Growth (Oct. '23 Data)

——Sales Tax Collections 4 Quarter Average Growth

—SD Personal Income 4 Quarter Average Growth (Oct. '22 Data)



## SD Tourism Promotion Tax Collections



## SD Tourism Promotion Tax Collections (inflation adjusted)



## S&P Global Forecast - SD

|                       | 2017  | 2018  | 2019  | 2020  |