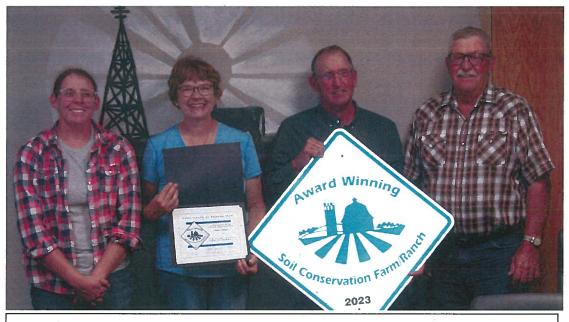

NEWS ARTICLE

For Immediate Release

Contact: Patty Beck, District Manager

Date:8/21/23

Pictured above, from left to right: Allison, Marlene, Brad Pisha and Kenneth Bolzer, Chairman of the Bennett County Conservation District Board of Supervisors, presents to the Brad Pisha family the South Dakota 2023 Soil Conservation Farm/Ranch Award certificate and sign.

#### **Brad Pisha Family Recognized**

In 2022, the Bennett County Conservation District Board of Supervisors nominated the Brad Pisha Family - Brad, Marlene, and Allison - for the 2023 SD Soil Conservation Award. This was to recognize them for their outstanding stewardship of the land. The award is sponsored by the South Dakota State Conservation Commission. In April 2023, the State Conservation Commission reviewed all the nominations submitted and approved the nomination of Brad, Marlene, and Allison Pisha. The efforts of the Pisha's demonstrate their ethics and continuing care for the land. They have implemented many conservation practices, both on their own and using available programs, towards preserving the natural resources under their control for the future generations.