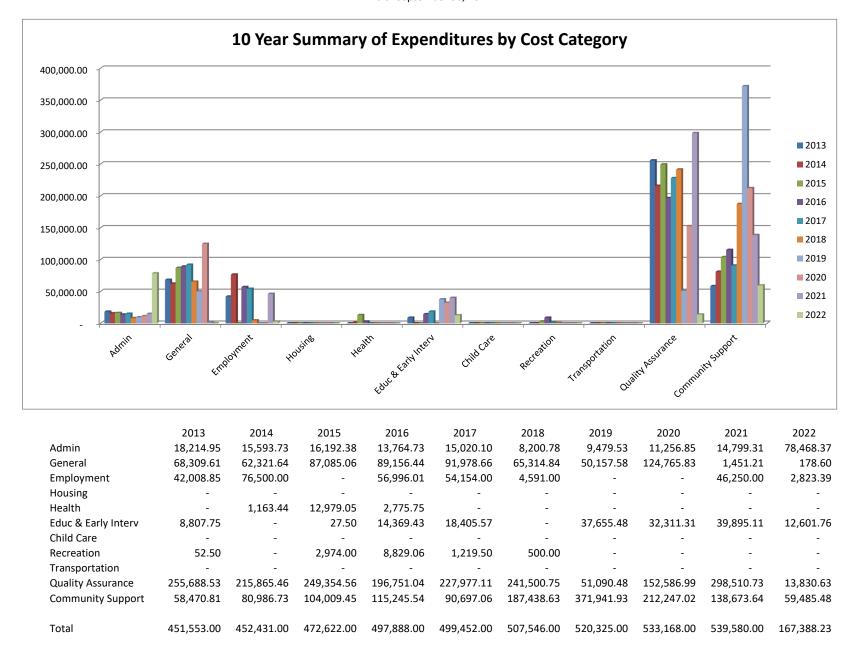

## SD Council on Developmental Disabilities As of September 30, 2022



## SD Council on Developmental Disabilities As of September 30, 2022



|                | 2018       | 2019       | 2020       | 2021       |
|----------------|------------|------------|------------|------------|
| Administrative | 20,557.22  | 11,606.76  | 13,699.20  | 14,152.57  |
| General        | 5,645.77   | 1,482.32   | 11,534.10  | 3,176.70   |
| Goal 1         | 104,950.01 | 127,373.48 | 52,872.52  | 49,093.16  |
| Goal 2         | 106,484.31 | 90,193.94  | 92,939.89  | 175,158.48 |
| Goal 3         | 9,211.26   | 96,536.10  | 78,010.46  | 54,029.84  |
| Goal 4         | 5,078.93   | -          | 3,432.05   | -          |
| Goal 5         | 255,618.50 | 193,132.40 | 280,579.78 | 243,969.25 |
|                |            |            |            |            |
|