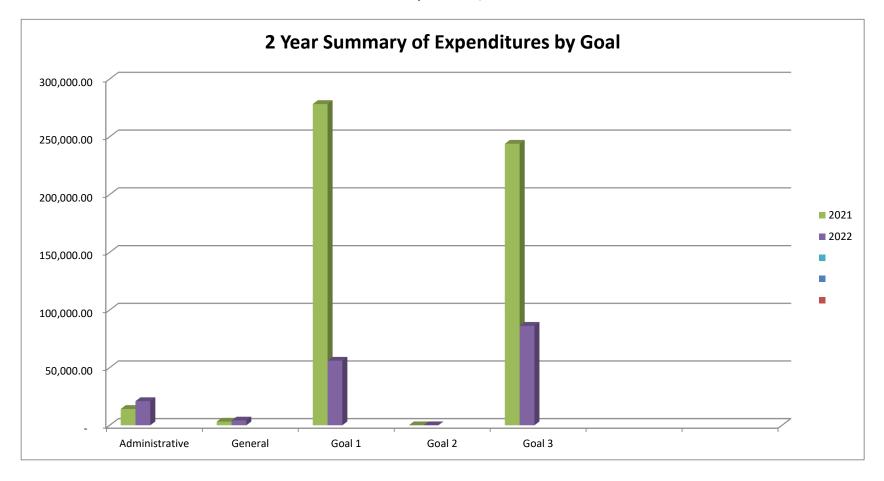

## SD Council on Developmental Disabilities As of September 30, 2022

|                | 2021       | 2022       |
|----------------|------------|------------|
| Administrative | 14,152.57  | 20,955.54  |
| General        | 3,176.70   | 4,143.55   |
| Goal 1         | 278,281.48 | 56,026.76  |
| Goal 2         | -          | -          |
| Goal 3         | 243,969.25 | 86,262.37  |
|                |            |            |
|                |            |            |
| Total          | 539,580.00 | 167,388.22 |