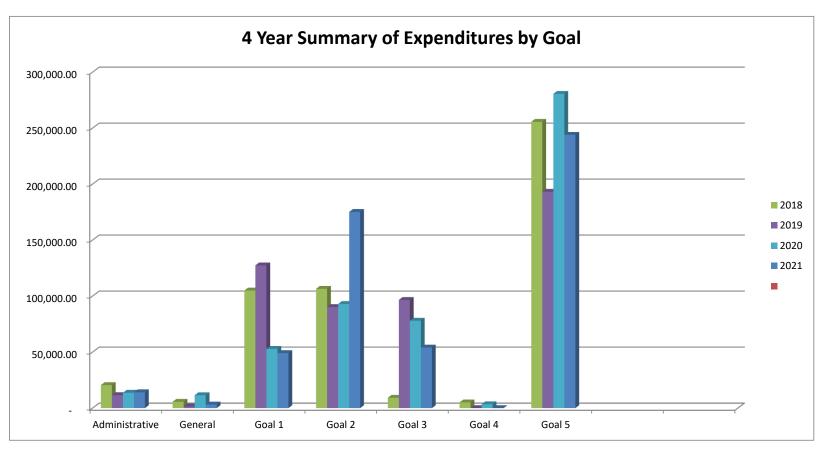

## SD Council on Developmental Disabilities As of September 30, 2022

|                | 2018       | 2019       | 2020       | 2021       |
|----------------|------------|------------|------------|------------|
| Administrative | 20,557.22  | 11,606.76  | 13,699.20  | 14,152.57  |
| General        | 5,645.77   | 1,482.32   | 11,534.10  | 3,176.70   |
| Goal 1         | 104,950.01 | 127,373.48 | 52,872.52  | 49,093.16  |
| Goal 2         | 106,484.31 | 90,193.94  | 92,939.89  | 175,158.48 |
| Goal 3         | 9,211.26   | 96,536.10  | 78,010.46  | 54,029.84  |
| Goal 4         | 5,078.93   | -          | 3,432.05   | -          |
| Goal 5         | 255,618.50 | 193,132.40 | 280,579.78 | 243,969.25 |
|                |            |            |            |            |
|                |            |            |            |            |
| Total          | 507,546.00 | 520,325.00 | 533,068.00 | 539,580.00 |