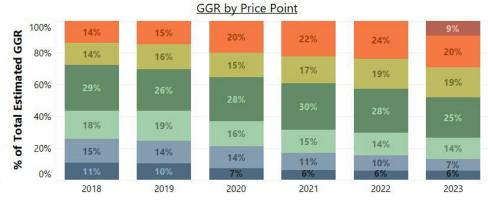

## Price Point Industry Trends (Domestic US)

## South Dakota Lottery Price Point Data