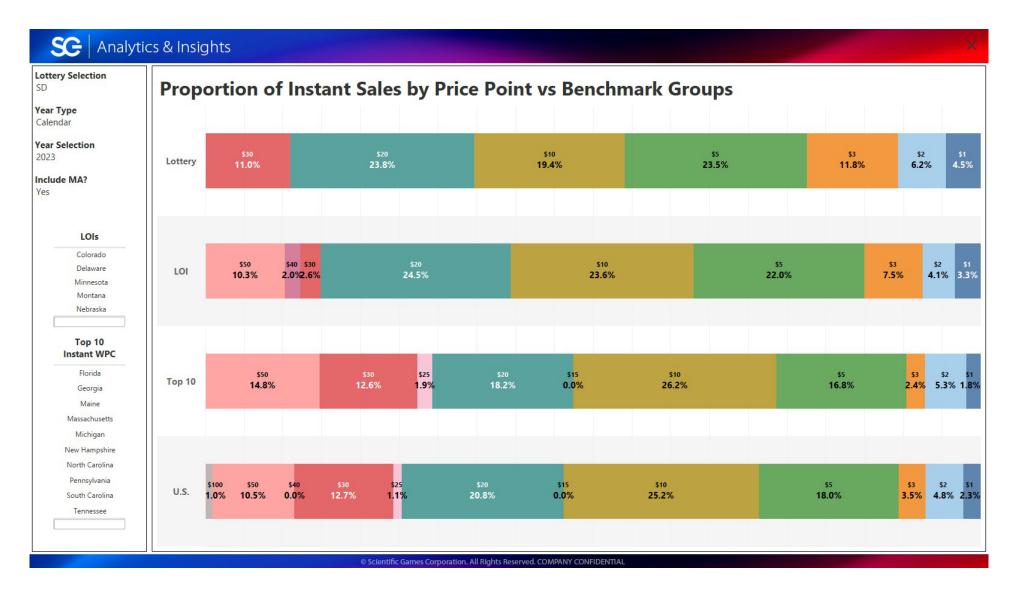

## South Dakota Lottery Price Point Data

#### Lottery Selection

South Dakota

Year Type Calendar

\$30

Year Selection 2018 to 2023

#### **Overall Metrics by Price Point**