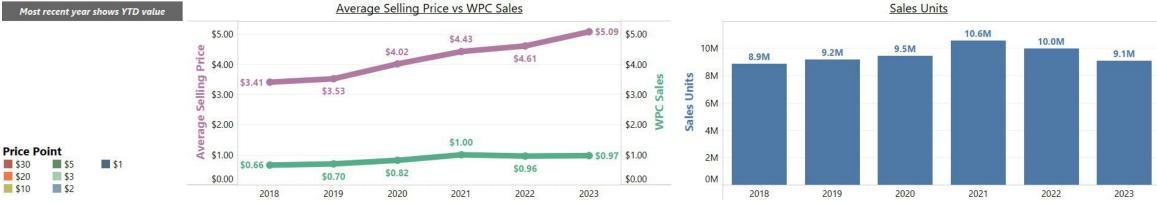

## Industry Average Selling Price (Domestic US)

#### Most recent year shows YTD value