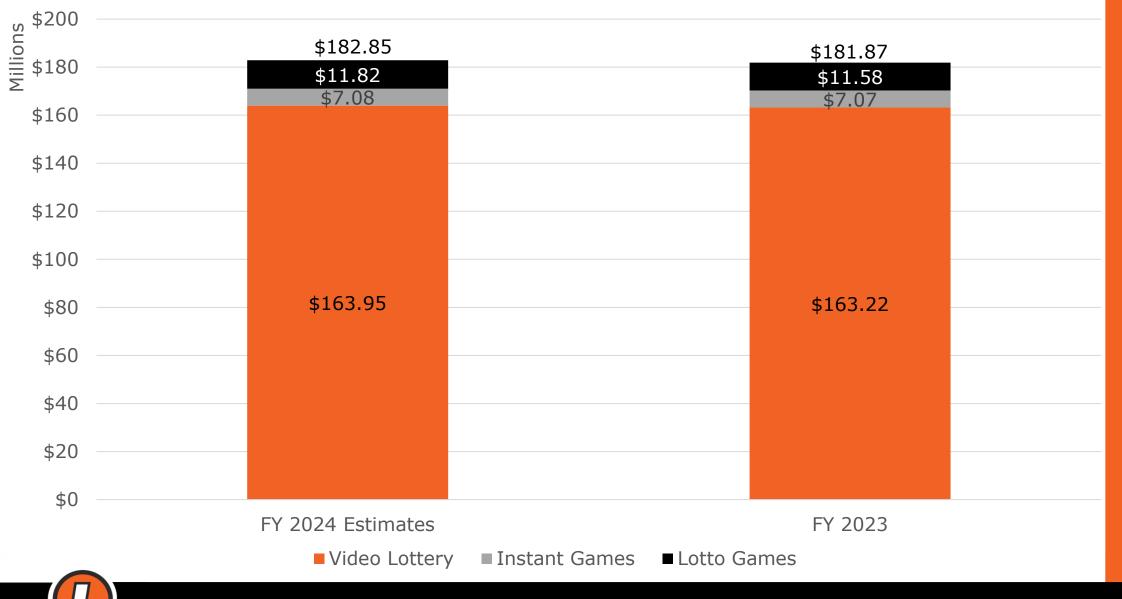

ng Term South Dakota Lottery Sales Trends



## Long Term Industry Trends (Domestic US)



## Price Point Industry Trends (Domestic US)



## Industry Average Selling Price (Domestic US)



## South Dakota Lottery Price Point Data

#### Lottery Selection

South Dakota

Year Type Calendar

\$30

Year Selection 2018 to 2023



#### **Overall Metrics by Price Point**



#### Most recent year shows YTD value



## Sales by Price Point



## Weekly Per Capita Instant Sales Growth







# **Sales Report**



A DIVISION OF THE SOUTH DAKOTA DEPARTMENT OF REVENUE



Sales (Millions)











### Instant and Online FY24 Revenue Projections as of May 31, 2024





### Video Lottery FY24 State Share Revenue Projection as of May 31, 2024



### **Total FY24 Revenue Projections as of May 31, 2024**



# FY2024 Instant Review



A DIVISION OF THE SOUTH DAKOTA DEPARTMENT OF REVENUE

### Percent Change of Instant Sales YOY FY2024 over FY2023



1.3%

| Legend |                                             |  |  |  |
|--------|---------------------------------------------|--|--|--|
| Gain   | First 1/3 Counties by Percent Gain (16)     |  |  |  |
|        | Second 1/3 of Counties by Percent Gain (15) |  |  |  |
|        | Last 1/3 of Counties by Percent Gain (15)   |  |  |  |
| N/A    | No Instant Sales                            |  |  |  |
| Loss   | Counties by Percent Loss (17)               |  |  |  |

## Top Instant Ticket Markets

| City        | FY23         | FY24         | \$ Change | % Change |
|-------------|--------------|--------------|-----------|----------|
| Sioux Falls | \