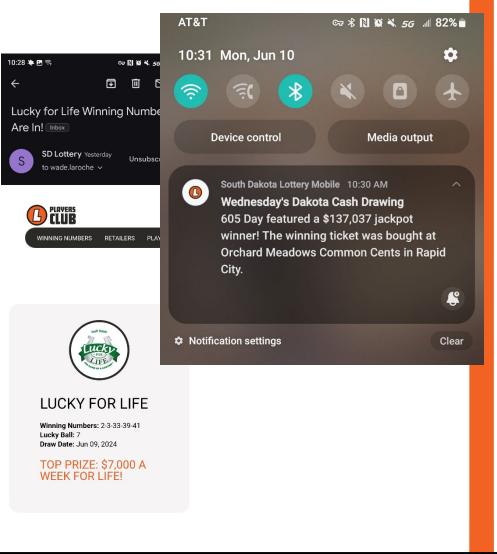

## **Players Club Messaging**

- Our Customer Relationship Management System gives us the ability to send push notifications and emails.
- Messaging includes new games, games ending, jackpot alerts, winning numbers and more.
- 14,731 mobile app users have opted in to push notifications.