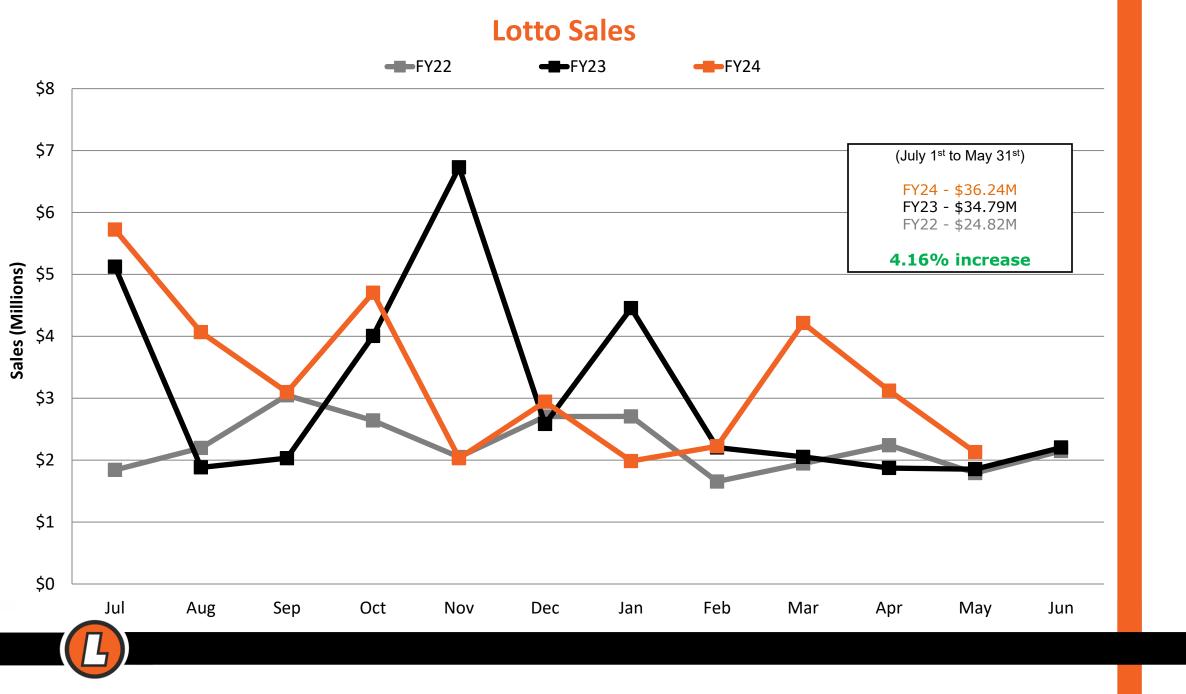

## FY2024 Online Review

A DIVISION OF THE SOUTH DAKOTA DEPARTMENT OF REVENUE

#### Top Lotto Ticket Markets

| Sioux Falls | \$8,132,991        | \$8,552,715        | \$419 <i>,</i> 724 | 5.16%  |  |  |
|-------------|--------------------|--------------------|--------------------|--------|--|--|
| Rapid City  | \$4,645,650        | \$4,876,747        | \$231 <i>,</i> 097 | 4.97%  |  |  |
| Aberdeen    | \$1,383,376        | \$1,473,137        | \$89,761           | 6.49%  |  |  |
| Watertown   | \$1,535,212        | \$1,545,716        | \$10,504           | 0.68%  |  |  |
| Pierre      | \$962,747          | \$949 <i>,</i> 208 | -\$13,539          | -1.41% |  |  |
| Yankton     | \$1,006,661        | \$1,059,027        | \$52 <i>,</i> 366  | 5.20%  |  |  |
| Mitchell    | \$975,727          | \$991,526          | \$15,799           | 1.62%  |  |  |
| Spearfish   | \$785 <i>,</i> 650 | \$805,799          | \$20,149           | 2.56%  |  |  |
| Brookings   | \$787 <i>,</i> 676 | \$804,679          | \$17 <i>,</i> 003  | 2.16%  |  |  |
| Huron       | \$660,968          | \$667,855          | \$6 <i>,</i> 887   | 1.04%  |  |  |
| Other       | \$13,914,709       | \$14,512,532       | \$597 <i>,</i> 823 | 4.30%  |  |  |
| Total       | \$34,791,367       | \$36,238,941       | \$1,447,574        | 4.16%  |  |  |
|             |                    |                    |                    |        |  |  |