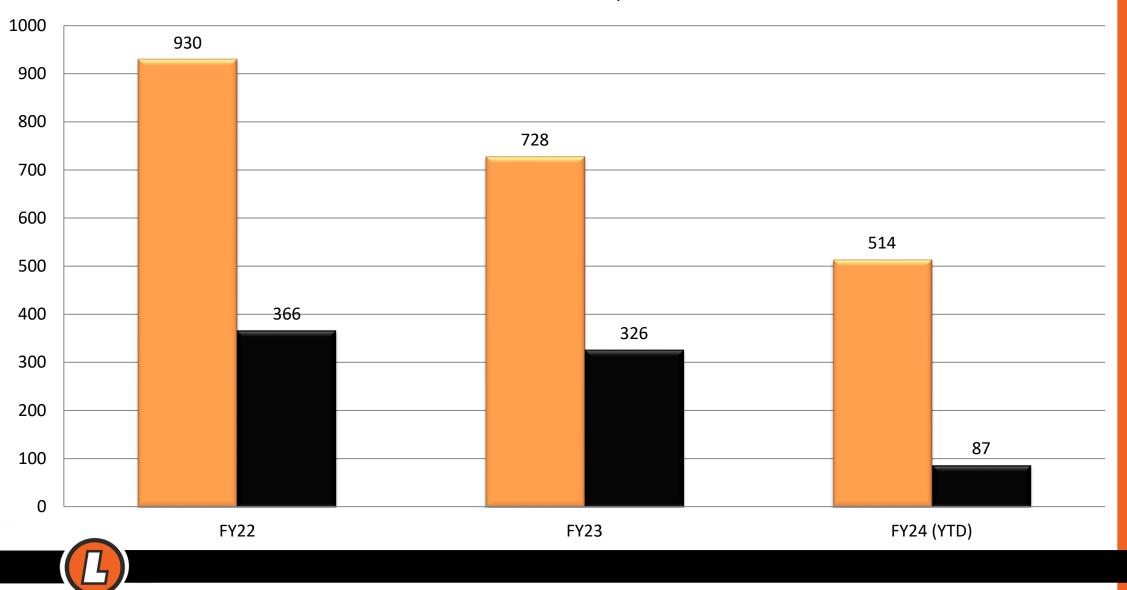

app and website had an average of 5,690 sessions per day in May.
- 39,139 different users visited or website or app in May.
- Our Players Club has 42,831 members.





## **Players Club Messaging**

- Our Customer Relationship Management System gives us the ability to send push notifications and emails.
- Messaging includes new games, games ending, jackpot alerts, winning numbers and more.
- 14,731 mobile app users have opted in to push notifications.





## **Video Lottery Report**



A DIVISION OF THE SOUTH DAKOTA DEPARTMENT OF REVENUE

#### Number of Terminals and Establishments as of May 31, 2024



#### **Video Lottery Establishments**



#### **Terminal Counts - Legacy vs. Line**





#### NMI/Terminal/Day - Legacy vs. Line



#### **New & Destroyed Terminals**

■ New ■ Destroyed



#### **Lottery Tidbits**

- Video Lottery Securities
  - Due July 1, 2024
  - 1/18<sup>th</sup> of State Share Estimated NMI
- Gaming Laboratory/Delehanty Consulting Audit
  - Security Controls for Production of Instant Tickets
  - March 25-28, 2024
  - Plant Security
  - Instant Ticket Product Development
  - SD Ticket Audit