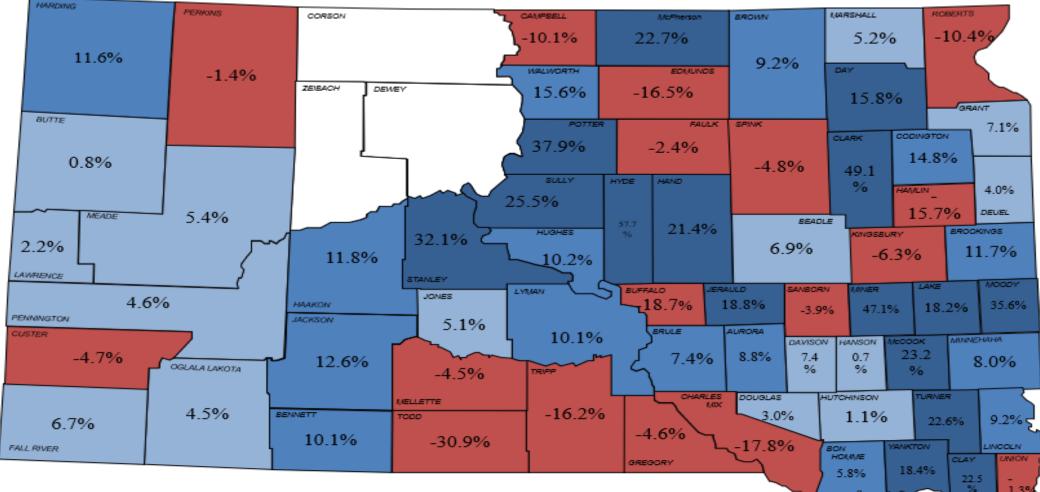

### Percent Change of Instant Sales YOY FY2024 over FY2023

1.3%

| Legend |                                             |  |  |  |
|--------|---------------------------------------------|--|--|--|
| Gain   | First 1/3 Counties by Percent Gain (16)     |  |  |  |
|        | Second 1/3 of Counties by Percent Gain (15) |  |  |  |
|        | Last 1/3 of Counties by Percent Gain (15)   |  |  |  |
| N/A    | No Instant Sales                            |  |  |  |
| Loss   | Counties by Percent Loss (17)               |  |  |  |