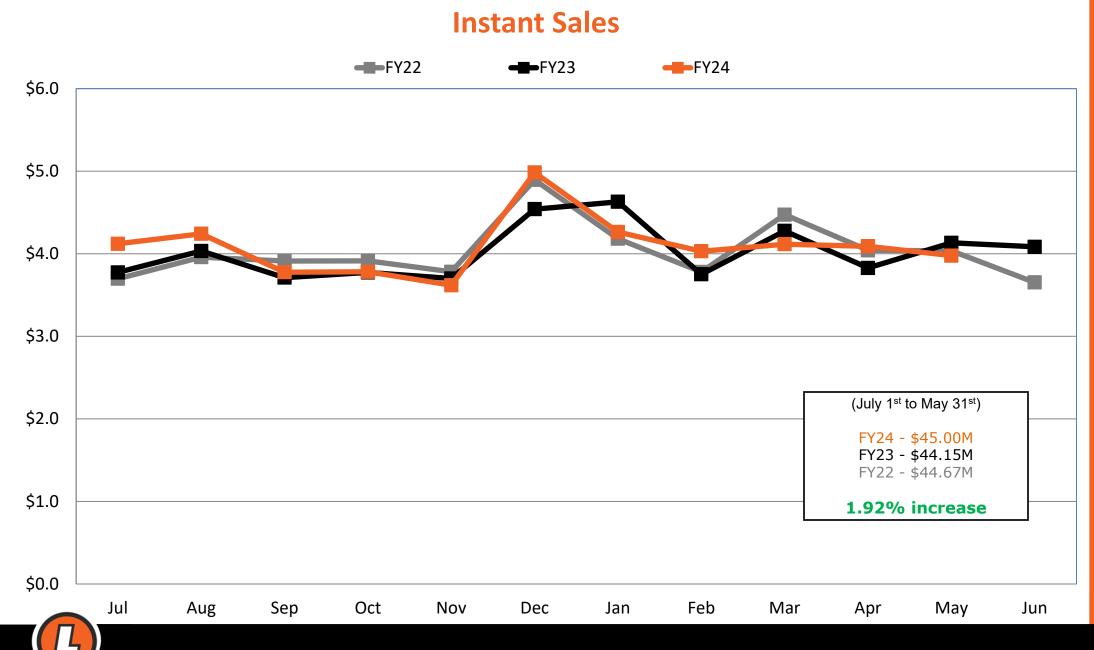

# **Sales Report**

A DIVISION OF THE SOUTH DAKOTA DEPARTMENT OF REVENUE

Sales (Millions)

# FY2024 Instant Review

A DIVISION OF THE SOUTH DAKOTA DEPARTMENT OF REVENUE

## Top Instant Ticket Markets

| City        | FY23         | FY24         | \$ Change | % Change |
|-------------|--------------|--------------|-----------|----------|
| Sioux Falls | \$10,743,063 | \$11,094,266 | \$351,203 | 3.27%    |
| Rapid City  | \$6,619,368  | \$6,605,514  | -\$13,854 | -0.21%   |
| Aberdeen    | \$1,855,462  | \$1,963,470  | \$108,008 | 5.82%    |
| Watertown   | \$1,515,017  | \$1,676,307  | \$161,290 | 10.65%   |
| Brookings   | \$1,093,722  | \$1,217,564  | \$123,842 | 11.32%   |
| Yankton     | \$1,037,314  | \$1,171,096  | \$133,782 | 12.90%   |
| Spearfish   | \$937,456    | \$927,370    | -\$10,086 | -1.08%   |
| Mitchell    | \$1,075,224  | \$1,098,115  | \$22,891  | 2.13%    |
| Pierre      | \$1,059,729  | \$1,091,045  | \$31,316  | 2.96%    |
| Huron       | \$860,914    | \$839,360    | -\$21,554 | -2.50%   |
| Other       | \$17,353,189 | \$17,315,863 | -\$37,326 | -0.22%   |
| Total       | \$44,150,458 | \$44,999,970 | \$849,512 | 1.92%    |