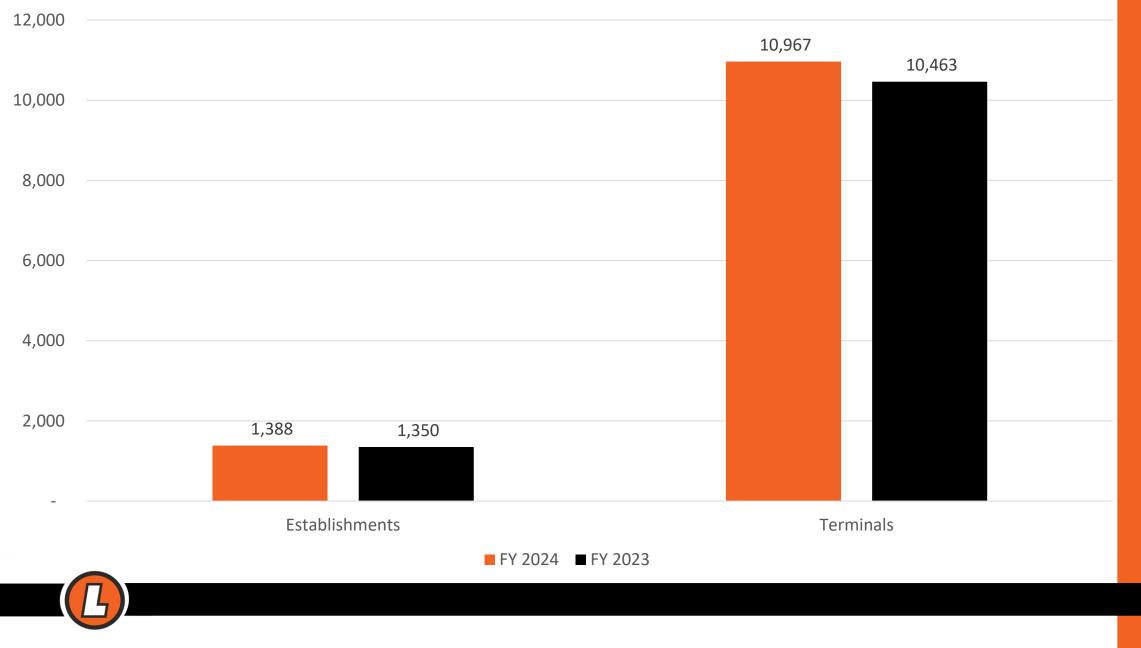

ey functions include scanning tickets, entering second chance drawings and viewing winning numbers.
- In May, the ticket scanner was used 27,155 times.





## **Digital Properties**

- Our app and website had an average of 5,690 sessions per day in May.
- 39,139 different users visited or website or app in May.
- Our Players Club has 42,831 members.





## **Players Club Messaging**

- Our Customer Relationship Management System gives us the ability to send push notifications and emails.
- Messaging includes new games, games ending, jackpot alerts, winning numbers and more.
- 14,731 mobile app users have opted in to push notifications.





## **Video Lottery Report**



A DIVISION OF THE SOUTH DAKOTA DEPARTMENT OF REVENUE

#### Number of Terminals and Establishments as of May 31, 2024



#### **Video Lottery Establishments**



#### **Terminal Counts - Legacy vs. Line**





#### NMI/Terminal/Day - Legacy vs. Line



#### **New & Destroyed Terminals**

■ New ■ Destroyed



#### **Lottery Tidbits**

- Video Lottery Securities
  - Due July 1, 2024
  - 1/18<sup>th</sup> of State Share Estimated NMI
- Gaming Laboratory/Delehanty Consulting Audit
  - Security Controls for Production of Instant Tickets
  - March 25-28, 2024
  - Plant Security
  - Instant Ticket Product Development
  - SD Ticket Audit