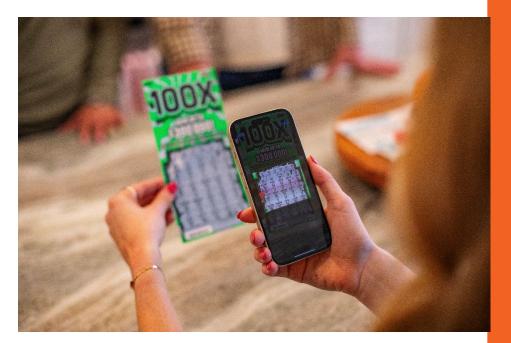

## **Lottery Mobile App**

- The app has been downloaded on 27,840 devices.
- Key functions include scanning tickets, entering second chance drawings and viewing winning numbers.
- In May, the ticket scanner was used 27,155 times.