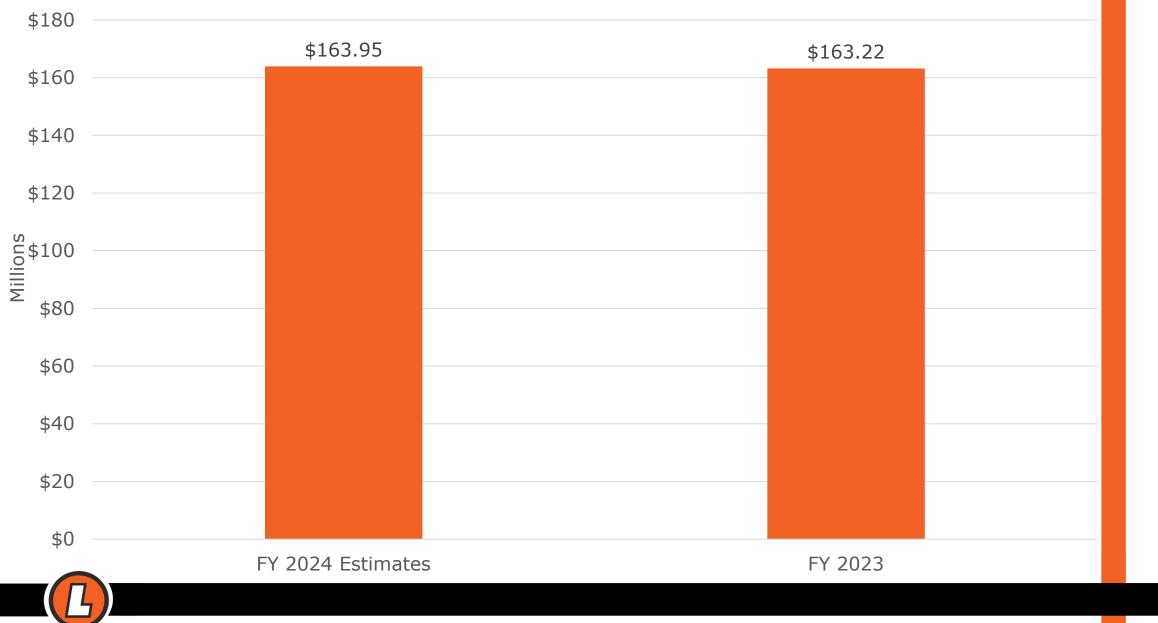

IDENTIAL. ©Scientific Games, LLC. All rights reserved.

## Long Term South Dakota Lottery Sales Trends



## Long Term Industry Trends (Domestic US)



## Price Point Industry Trends (Domestic US)



## Industry Average Selling Price (Domestic US)



## South Dakota Lottery Price Point Data

#### Lottery Selection

South Dakota

Year Type Calendar

\$30

Year Selection 2018 to 2023



#### **Overall Metrics by Price Point**



#### Most recent year shows YTD value



## Sales by Price Point



## Weekly Per Capita Instant Sales Growth







# **Sales Report**



A DIVISION OF THE SOUTH DAKOTA DEPARTMENT OF REVENUE



Sales (Millions)











### Instant and Online FY24 Revenue Projections as of May 31, 2024





### Video Lottery FY24 State Share Revenue Projection as of May 31, 2024



### **Total FY24 Revenue Projections as of May 31, 2024**



# FY2024 Instant Review



A DIVISION OF THE SOUTH DAKOTA DEPARTMENT OF REVENUE

### Percent Change of Instant Sales YOY FY2024 over FY2023



1.3%

| Legend |                                             |  |  |  |
|--------|---------------------------------------------|--|--|--|
| Gain   | First 1/3 Counties by Percent Gain (16)     |  |  |  |
|        | Second 1/3 of Counties by Percent Gain (15) |  |  |  |
|        | Last 1/3 of Counties by Percent Gain (15)   |  |  |  |
| N/A    | No Instant Sales                            |  |  |  |
| Loss   | Counties by Percent Loss (17)               |  |  |  |

## Top Instant Ticket Markets

| City        | FY23         | FY24         | \$ Change | % Change |
|-------------|----------