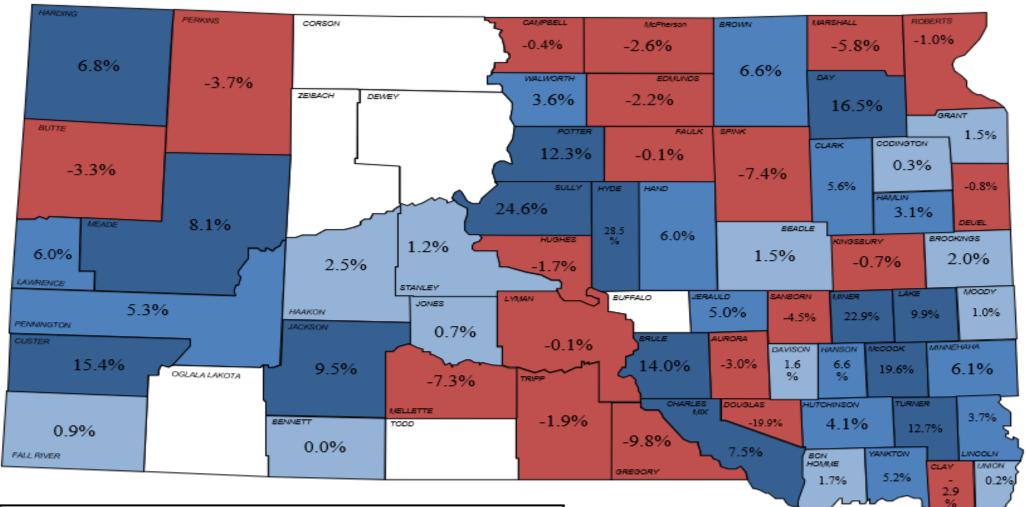

### Percent Change of Instant Sales YOY FY2024 over FY2023

1.3%

| Legend |                                             |  |  |  |
|--------|---------------------------------------------|--|--|--|
| Gain   | First 1/3 Counties by Percent Gain (16)     |  |  |  |
|        | Second 1/3 of Counties by Percent Gain (15) |  |  |  |
|        | Last 1/3 of Counties by Percent Gain (15)   |  |  |  |
| N/A    | No Instant Sales                            |  |  |  |
| Loss   | Counties by Percent Loss (17)               |  |  |  |