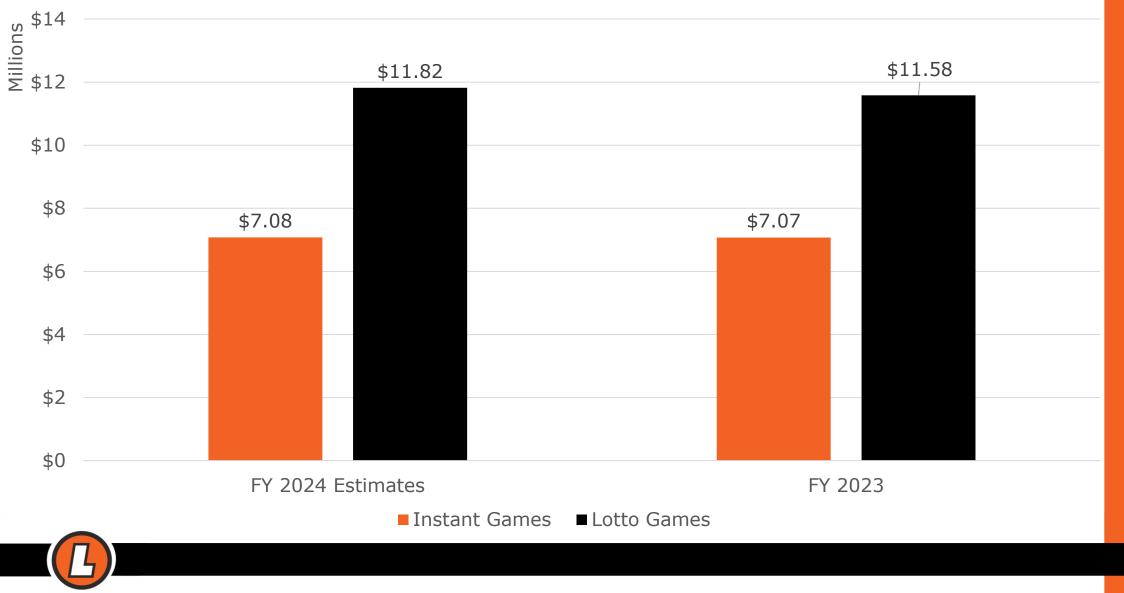

February 2024



## SD Lottery Performance

Calendar Year Comparisons



CONFIDENTIAL. ©Scientific Games, LLC. All rights reserved.

## Long Term South Dakota Lottery Sales Trends



## Long Term Industry Trends (Domestic US)



## Price Point Industry Trends (Domestic US)



## Industry Average Selling Price (Domestic US)



## South Dakota Lottery Price Point Data

#### Lottery Selection

South Dakota

Year Type Calendar

\$30

Year Selection 2018 to 2023



#### **Overall Metrics by Price Point**



#### Most recent year shows YTD value



## Sales by Price Point



## Weekly Per Capita Instant Sales Growth







# **Sales Report**



A DIVISION OF THE SOUTH DAKOTA DEPARTMENT OF REVENUE



Sales (Millions)











### Instant and Online FY24 Revenue Projections as of May 31, 2024





### Video Lottery FY24 State Share Revenue Projection as of May 31, 2024



### **Total FY24 Revenue Projections as of May 31, 2024**



# FY2024 Instant Review



A DIVISION OF THE SOUTH DAKOTA DEPARTMENT OF REVENUE

### Percent Change of Instant Sales YOY FY2024 over FY2023



1.3%

| Legend |                                             |  |  |  |
|--------|---------------------------------------------|--|--|--|
| Gain   | First 1/3 Counties by Percent Gain (16)     |  |  |  |
|        | Second 1/3 of Counties by Percent Gain (15) |  |  |  |
|        | Last 1/3 of Counties by Percent Gain (15)   |  |  |  |
| N/A    | No Instant Sales                            |  |  |  |
| Loss   | Counties by Percent Loss (17)               |  |  |  |

## Top Instant Ticket Markets

| City        |