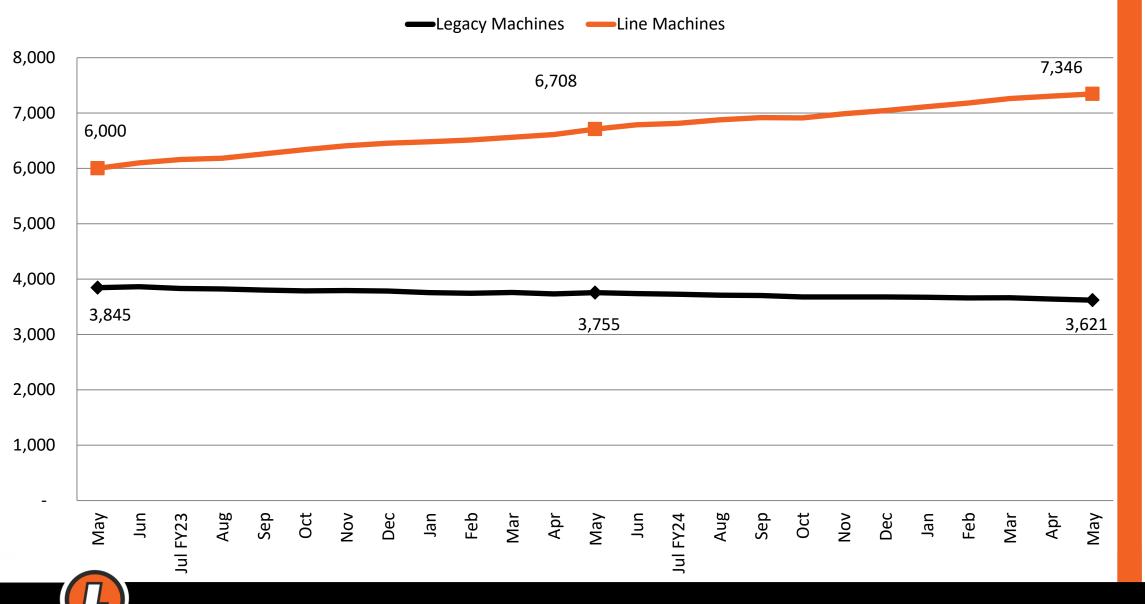

ing numbers.
- In May, the ticket scanner was used 27,155 times.





## **Digital Properties**

- Our app and website had an average of 5,690 sessions per day in May.
- 39,139 different users visited or website or app in May.
- Our Players Club has 42,831 members.





## **Players Club Messaging**

- Our Customer Relationship Management System gives us the ability to send push notifications and emails.
- Messaging includes new games, games ending, jackpot alerts, winning numbers and more.
- 14,731 mobile app users have opted in to push notifications.





## **Video Lottery Report**



A DIVISION OF THE SOUTH DAKOTA DEPARTMENT OF REVENUE

#### Number of Terminals and Establishments as of May 31, 2024



#### **Video Lottery Establishments**



#### **Terminal Counts - Legacy vs. Line**





#### NMI/Terminal/Day - Legacy vs. Line



#### **New & Destroyed Terminals**

■ New ■ Destroyed



#### **Lottery Tidbits**

- Video Lottery Securities
  - Due July 1, 2024
  - 1/18<sup>th</sup> of State Share Estimated NMI
- Gaming Laboratory/Delehanty Consulting Audit
  - Security Controls for Production of Instant Tickets
  - March 25-28, 2024
  - Plant Security
  - Instant Ticket Product Development
  - SD Ticket Audit