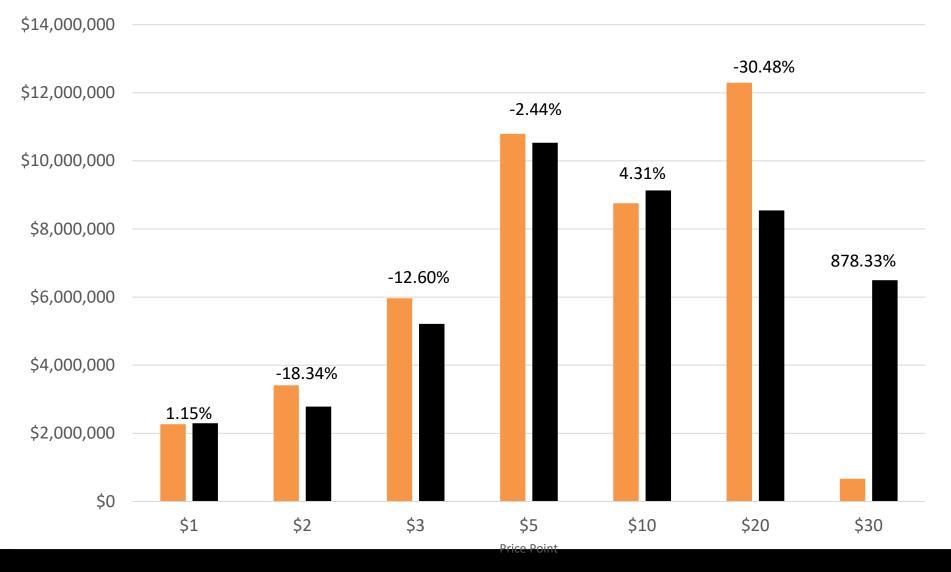

y  | \$6,619,368  | \$6,605,514  | -\$13,854 | -0.21%   |
| Aberdeen    | \$1,855,462  | \$1,963,470  | \$108,008 | 5.82%    |
| Watertown   | \$1,515,017  | \$1,676,307  | \$161,290 | 10.65%   |
| Brookings   | \$1,093,722  | \$1,217,564  | \$123,842 | 11.32%   |
| Yankton     | \$1,037,314  | \$1,171,096  | \$133,782 | 12.90%   |
| Spearfish   | \$937,456    | \$927,370    | -\$10,086 | -1.08%   |
| Mitchell    | \$1,075,224  | \$1,098,115  | \$22,891  | 2.13%    |
| Pierre      | \$1,059,729  | \$1,091,045  | \$31,316  | 2.96%    |
| Huron       | \$860,914    | \$839,360    | -\$21,554 | -2.50%   |
| Other       | \$17,353,189 | \$17,315,863 | -\$37,326 | -0.22%   |
| Total       | \$44,150,458 | \$44,999,970 | \$849,512 | 1.92%    |



### Instant Sales by Price Point

■ FY23 ■ FY24



### Sales Change by Calendar Year Quarter and State



## FY2024 Online Review



A DIVISION OF THE SOUTH DAKOTA DEPARTMENT OF REVENUE

#### Percent Change of Lotto Sales YOY FY2024 over FY2023



| Legend                             |                                             |  |  |  |
|------------------------------------|---------------------------------------------|--|--|--|
| Gain                               | First 1/3 Counties by Percent Gain (14)     |  |  |  |
|                                    | Second 1/3 of Counties by Percent Gain (13) |  |  |  |
|                                    | Last 1/3 of Counties by Percent Gain (13)   |  |  |  |
| N/A                                | I/A No Lotto Sales                          |  |  |  |
| Loss Counties by Percent Loss (37)