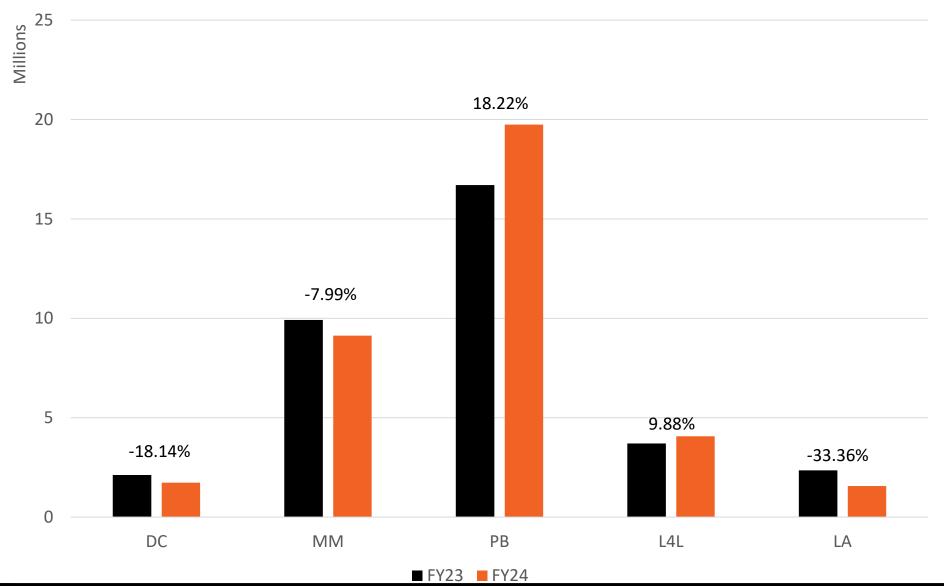

| -1.41% |  |  |
| Yankton     | \$1,006,661        | \$1,059,027        | \$52 <i>,</i> 366  | 5.20%  |  |  |
| Mitchell    | \$975,727          | \$991,526          | \$15,799           | 1.62%  |  |  |
| Spearfish   | \$785 <i>,</i> 650 | \$805,799          | \$20,149           | 2.56%  |  |  |
| Brookings   | \$787 <i>,</i> 676 | \$804,679          | \$17 <i>,</i> 003  | 2.16%  |  |  |
| Huron       | \$660,968          | \$667,855          | \$6 <i>,</i> 887   | 1.04%  |  |  |
| Other       | \$13,914,709       | \$14,512,532       | \$597 <i>,</i> 823 | 4.30%  |  |  |
| Total       | \$34,791,367       | \$36,238,941       | \$1,447,574        | 4.16%  |  |  |
|             |                    |                    |                    |        |  |  |

#### Sales by Lotto Game



## **Marketing Report**



A DIVISION OF THE SOUTH DAKOTA DEPARTMENT OF REVENUE

## Winner Awareness Campaign

- Will run throughout the summer months.
- Reminds players that all lottery wins can be meaningful.
- Features a trio of new television spots.









## 

# HAT'S WINNER MATH.

Winner Math is when you use your scratch ticket winnings to get more. Because wins with the South Dakota Lottery can come in all shapes and sizes. And no matter how big or small, celebrate them all.



GoodFunSD.com

## Winner Awareness Campaign

- Our Give a Scratch campaign reminds players that scratch tickets are great gifts for adults.
- This includes Mother's Day/Father's Day billboards.
- Also included reminders through digital media.



## **Lottery Mobile App**

- The app has been downloaded on