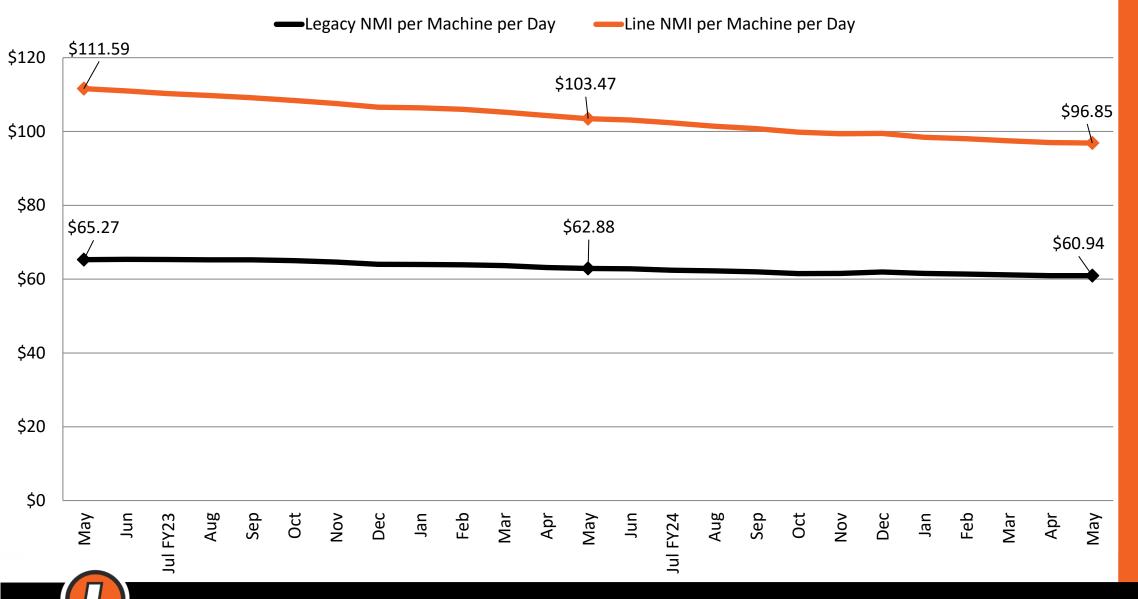

used 27,155 times.





## **Digital Properties**

- Our app and website had an average of 5,690 sessions per day in May.
- 39,139 different users visited or website or app in May.
- Our Players Club has 42,831 members.





## **Players Club Messaging**

- Our Customer Relationship Management System gives us the ability to send push notifications and emails.
- Messaging includes new games, games ending, jackpot alerts, winning numbers and more.
- 14,731 mobile app users have opted in to push notifications.





## **Video Lottery Report**



A DIVISION OF THE SOUTH DAKOTA DEPARTMENT OF REVENUE

#### Number of Terminals and Establishments as of May 31, 2024



#### **Video Lottery Establishments**



#### **Terminal Counts - Legacy vs. Line**





#### NMI/Terminal/Day - Legacy vs. Line



#### **New & Destroyed Terminals**

■ New ■ Destroyed



#### **Lottery Tidbits**

- Video Lottery Securities
  - Due July 1, 2024
  - 1/18<sup>th</sup> of State Share Estimated NMI
- Gaming Laboratory/Delehanty Consulting Audit
  - Security Controls for Production of Instant Tickets
  - March 25-28, 2024
  - Plant Security
  - Instant Ticket Product Development
  - SD Ticket Audit