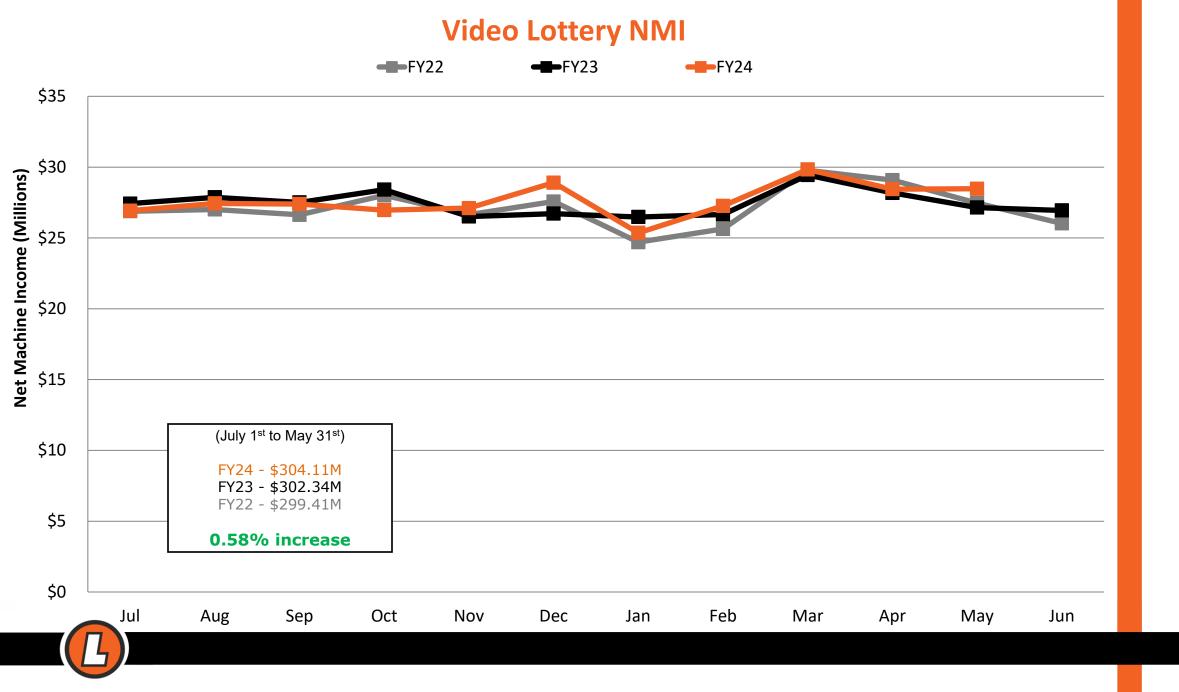

ebruary 2024



## SD Lottery Performance

Calendar Year Comparisons



CONFIDENTIAL. ©Scientific Games, LLC. All rights reserved.

## Long Term South Dakota Lottery Sales Trends



## Long Term Industry Trends (Domestic US)



## Price Point Industry Trends (Domestic US)



## Industry Average Selling Price (Domestic US)



## South Dakota Lottery Price Point Data

#### Lottery Selection

South Dakota

Year Type Calendar

\$30

Year Selection 2018 to 2023



#### **Overall Metrics by Price Point**



#### Most recent year shows YTD value



## Sales by Price Point



## Weekly Per Capita Instant Sales Growth







# **Sales Report**



A DIVISION OF THE SOUTH DAKOTA DEPARTMENT OF REVENUE



Sales (Millions)











### Instant and Online FY24 Revenue Projections as of May 31, 2024





### Video Lottery FY24 State Share Revenue Projection as of May 31, 2024



### **Total FY24 Revenue Projections as of May 31, 2024**



# FY2024 Instant Review



A DIVISION OF THE SOUTH DAKOTA DEPARTMENT OF REVENUE

### Percent Change of Instant Sales YOY FY2024 over FY2023



1.3%

| Legend |                                             |  |  |  |
|--------|---------------------------------------------|--|--|--|
| Gain   | First 1/3 Counties by Percent Gain (16)     |  |  |  |
|        | Second 1/3 of Counties by Percent Gain (15) |  |  |  |
|        | Last 1/3 of Counties by Percent Gain (15)   |  |  |  |
| N/A    | No Instant Sales                            |  |  |  |
| Loss   | Counties by Percent Loss (17)               |  |  |  |

## Top Instant Ticket Markets

| City        | FY