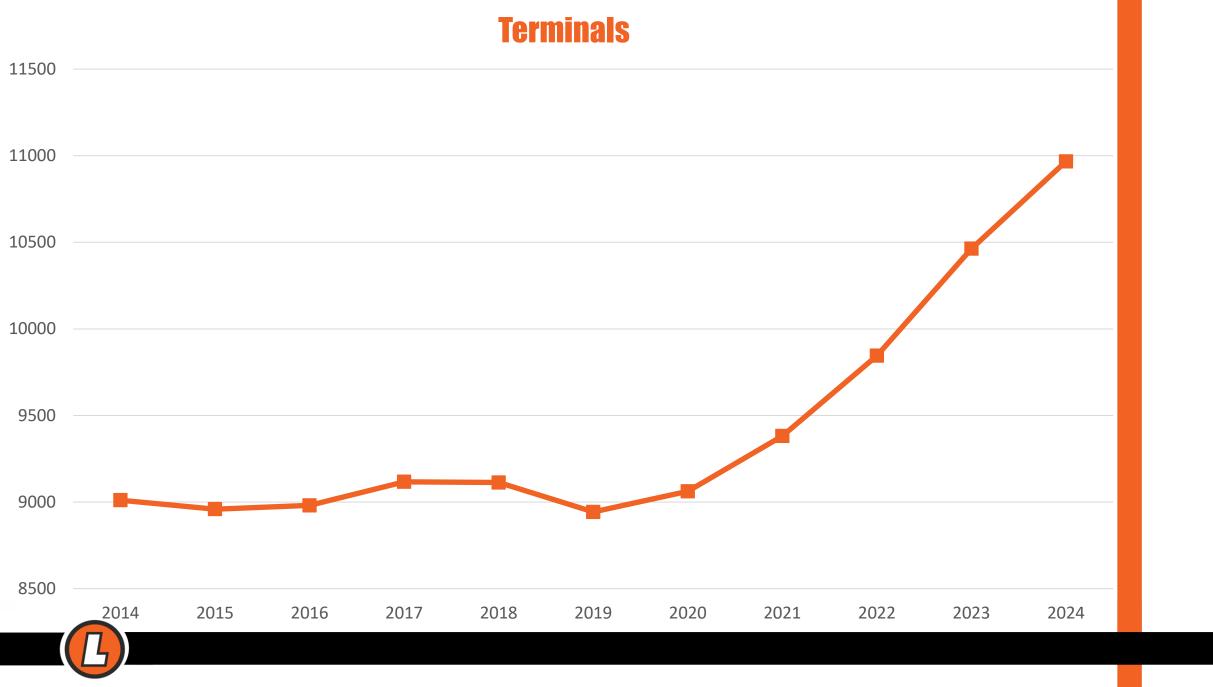

g numbers.
- In May, the ticket scanner was used 27,155 times.





## **Digital Properties**

- Our app and website had an average of 5,690 sessions per day in May.
- 39,139 different users visited or website or app in May.
- Our Players Club has 42,831 members.





## **Players Club Messaging**

- Our Customer Relationship Management System gives us the ability to send push notifications and emails.
- Messaging includes new games, games ending, jackpot alerts, winning numbers and more.
- 14,731 mobile app users have opted in to push notifications.





## **Video Lottery Report**



A DIVISION OF THE SOUTH DAKOTA DEPARTMENT OF REVENUE

#### Number of Terminals and Establishments as of May 31, 2024



#### **Video Lottery Establishments**



#### **Terminal Counts - Legacy vs. Line**





#### NMI/Terminal/Day - Legacy vs. Line



#### **New & Destroyed Terminals**

■ New ■ Destroyed



#### **Lottery Tidbits**

- Video Lottery Securities
  - Due July 1, 2024
  - 1/18<sup>th</sup> of State Share Estimated NMI
- Gaming Laboratory/Delehanty Consulting Audit
  - Security Controls for Production of Instant Tickets
  - March 25-28, 2024
  - Plant Security
  - Instant Ticket Product Development
  - SD Ticket Audit