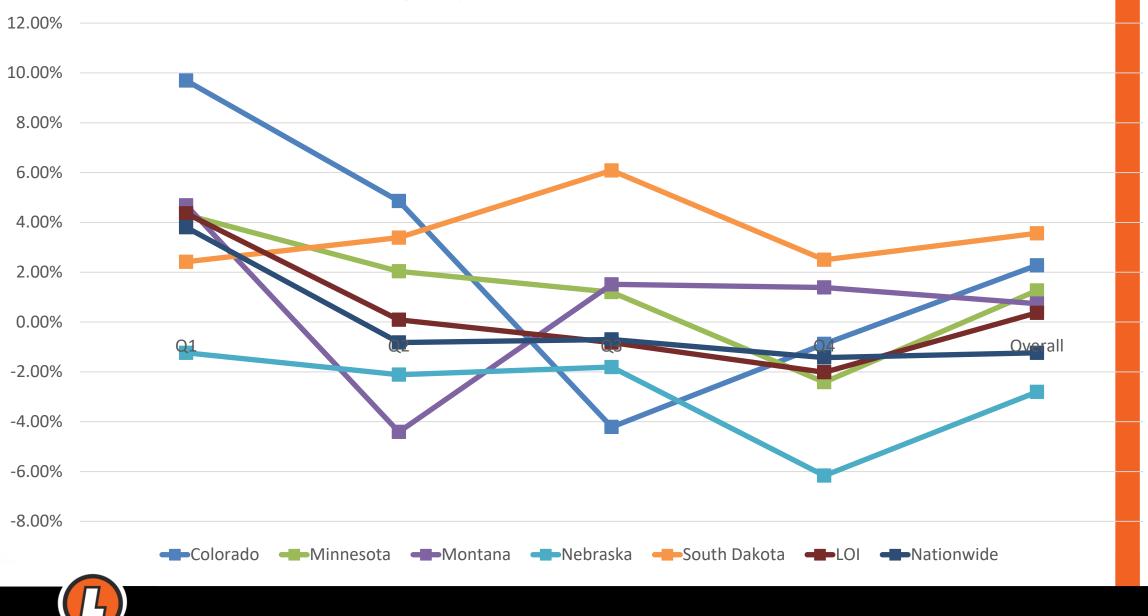

|
| Aberdeen    | \$1,855,462  | \$1,963,470  | \$108,008 | 5.82%    |
| Watertown   | \$1,515,017  | \$1,676,307  | \$161,290 | 10.65%   |
| Brookings   | \$1,093,722  | \$1,217,564  | \$123,842 | 11.32%   |
| Yankton     | \$1,037,314  | \$1,171,096  | \$133,782 | 12.90%   |
| Spearfish   | \$937,456    | \$927,370    | -\$10,086 | -1.08%   |
| Mitchell    | \$1,075,224  | \$1,098,115  | \$22,891  | 2.13%    |
| Pierre      | \$1,059,729  | \$1,091,045  | \$31,316  | 2.96%    |
| Huron       | \$860,914    | \$839,360    | -\$21,554 | -2.50%   |
| Other       | \$17,353,189 | \$17,315,863 | -\$37,326 | -0.22%   |
| Total       | \$44,150,458 | \$44,999,970 | \$849,512 | 1.92%    |



### Instant Sales by Price Point

■ FY23 ■ FY24



### Sales Change by Calendar Year Quarter and State



## FY2024 Online Review



A DIVISION OF THE SOUTH DAKOTA DEPARTMENT OF REVENUE

#### Percent Change of Lotto Sales YOY FY2024 over FY2023



| Legend                             |                                             |  |  |  |
|------------------------------------|---------------------------------------------|--|--|--|
| Gain                               | First 1/3 Counties by Percent Gain (14)     |  |  |  |
|                                    | Second 1/3 of Counties by Percent Gain (13) |  |  |  |
|                                    | Last 1/3 of Counties by Percent Gain (13)   |  |  |  |
| N/A                                | I/A No Lotto Sales                          |  |  |  |
| Loss Counties by Percent Loss (37) |                                             |  |  |