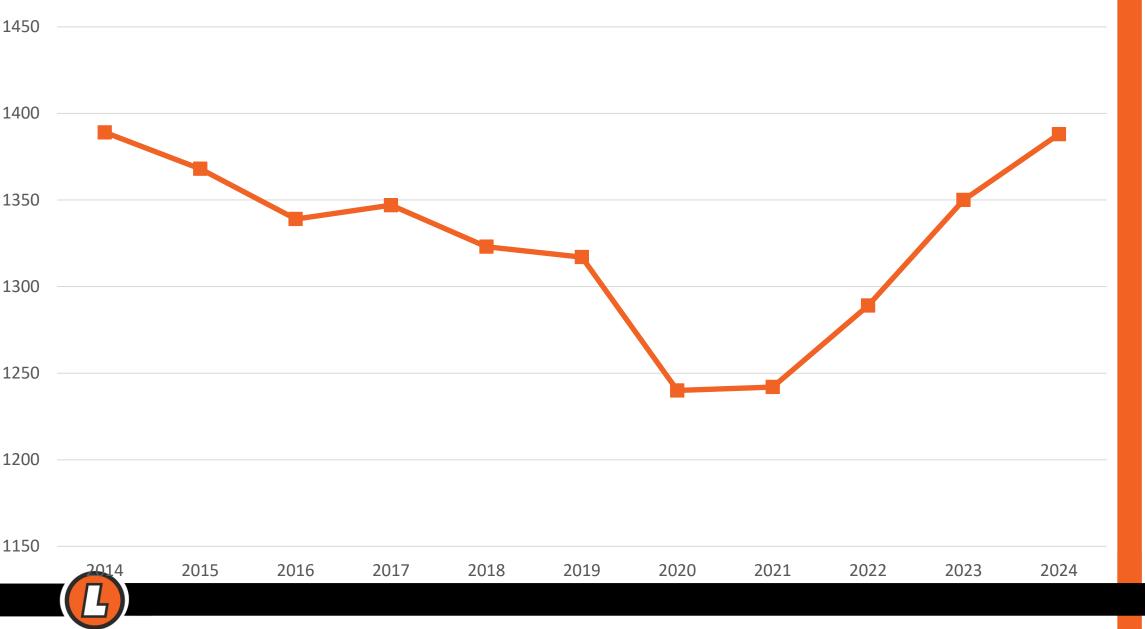

tering second chance drawings and viewing winning numbers.
- In May, the ticket scanner was used 27,155 times.





## **Digital Properties**

- Our app and website had an average of 5,690 sessions per day in May.
- 39,139 different users visited or website or app in May.
- Our Players Club has 42,831 members.





## **Players Club Messaging**

- Our Customer Relationship Management System gives us the ability to send push notifications and emails.
- Messaging includes new games, games ending, jackpot alerts, winning numbers and more.
- 14,731 mobile app users have opted in to push notifications.





## **Video Lottery Report**



A DIVISION OF THE SOUTH DAKOTA DEPARTMENT OF REVENUE

#### Number of Terminals and Establishments as of May 31, 2024



#### **Video Lottery Establishments**



#### **Terminal Counts - Legacy vs. Line**





#### NMI/Terminal/Day - Legacy vs. Line



#### **New & Destroyed Terminals**

■ New ■ Destroyed



#### **Lottery Tidbits**

- Video Lottery Securities
  - Due July 1, 2024
  - 1/18<sup>th</sup> of State Share Estimated NMI
- Gaming Laboratory/Delehanty Consulting Audit
  - Security Controls for Production of Instant Tickets
  - March 25-28, 2024
  - Plant Security
  - Instant Ticket Product Development
  - SD Ticket Audit