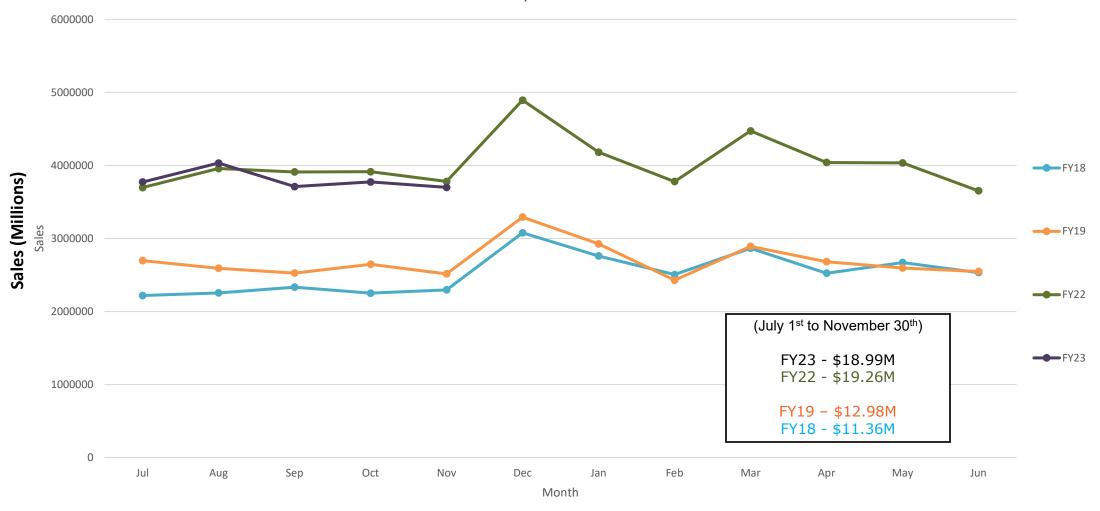

#### **Instant Sales**

#### Non – COVID Instant Sales

Instant Sales by Month And Fiscal Year