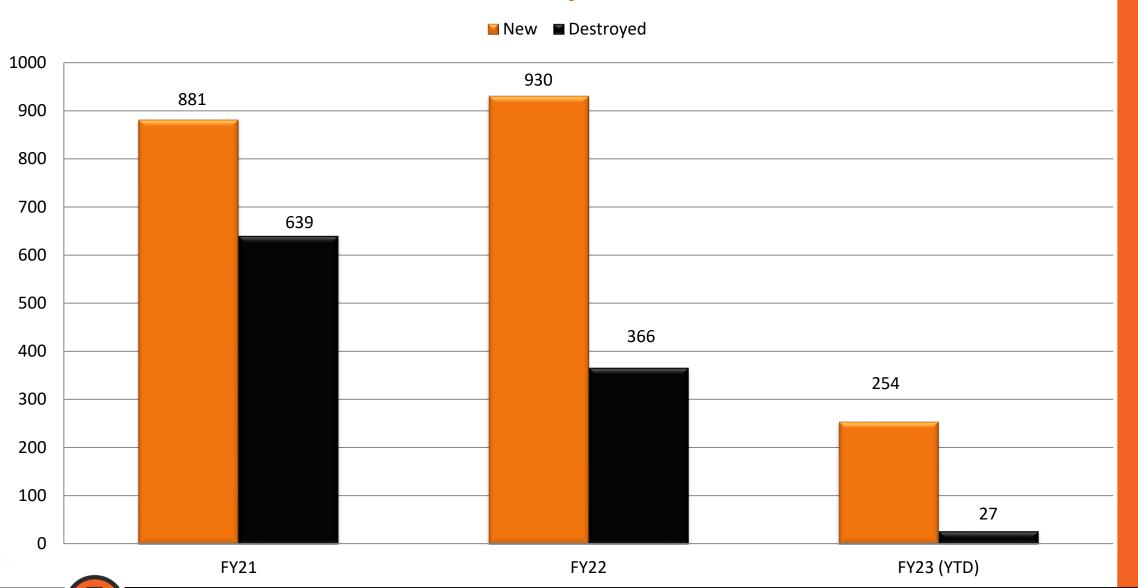

ge |
|-----------|-------------|-------------|--------|
| No Gemini | \$14,415.19 | \$14,668.43 | 1.76%  |
| Gemini    | \$28,158.03 | \$31,338.25 | 11.29% |
| All       | \$14,781.97 | \$15,583.83 | 5.42%  |

### Total Sales

|           | Before        | After         | \$ Change   |
|-----------|---------------|---------------|-------------|
| No Gemini | \$99,796,390  | \$103,324,446 | \$3,528,056 |
| Gemini    | \$16,331,660  | \$18,646,261  | \$2,314,601 |
| All       | \$118,152,280 | \$123,610,918 | \$5,458,638 |



# **Video Lottery Report**



### Number of Terminals and Establishments as of November 30, 2022



### **Terminal Counts - Legacy vs. Line as of November 30, 2022**



### NMI/Terminal/Day - Legacy vs. Line as of November 30, 2022



### **New & Destroyed Terminals**



#### **South Dakota Licensed Manufacturers**

- International Gaming Technology (IGT)
- Ainsworth Gaming Technology (AGT)
- Grover Gaming Inc.
- Accel Entertainment Inc. (Grand Vision Gaming)
- TrestleCo LLC
- JVL Systems, Inc.
- VLC, Fortunet/Summit, Harms Vending and Techlink Entertainment also have equipment in the field but are no longer supported.



#### Video Lottery Terminals by Manufacturer and Model

| Manufacturer                    | Model                            | Terminals |
|---------------------------------|----------------------------------|-----------|
|                                 |                                  |           |
| Ainsworth Gaming Technology     | Apollo                           | 362       |
|                                 | MTD-Apollo