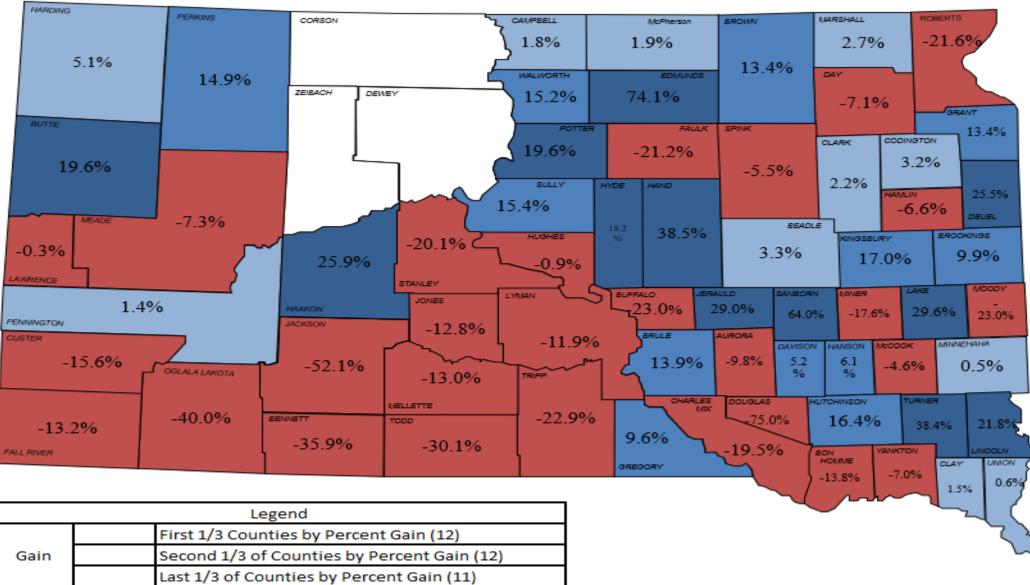

#### Percent Change of Instant Sales YOY FY2022 over FY2021

N/A

Loss

No Instant Sales

Counties by Percent Loss (28)