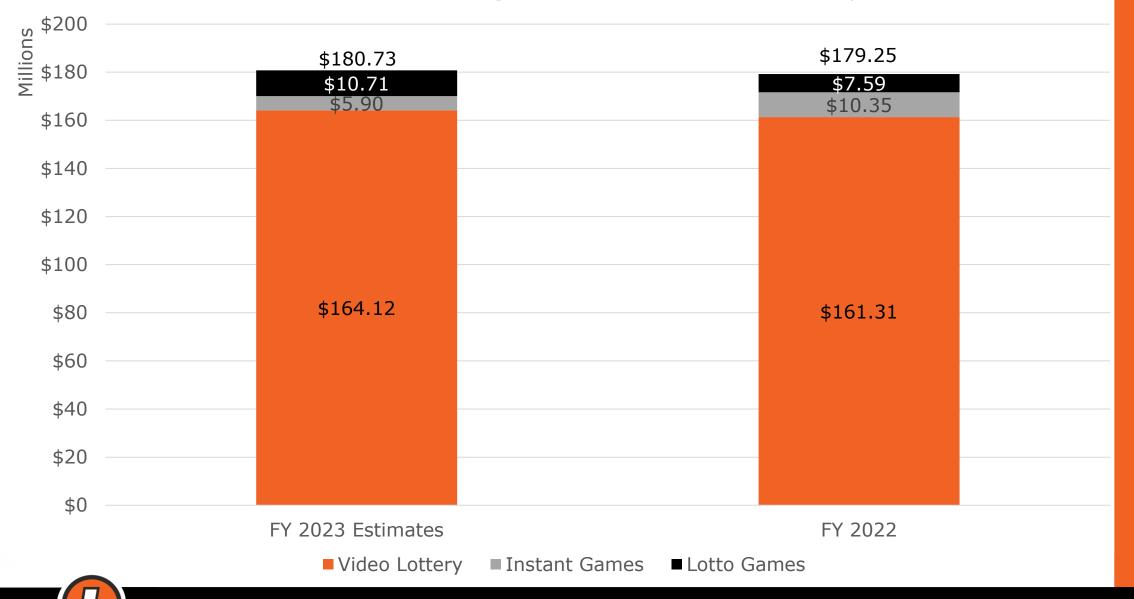

ingo Nights (Brookings)

3 - \$10,000 Top Prizes

- Mitchell
- Plankinton
- Mobridge

9500 Winners









#### **Lotto Sales**



### **Lotto Winners**



**\$390,000 Lucky for Life** 

Cubby's - Mitchell



Jake's Corner – White Lake



SOUTH DAKOTA



- \$1,000,000 Powerball Winner
  - Casey's #3019 Sioux Falls
- \$50,000 Powerball Winners (6)
  - Madison Discount Liquor Madison
  - Sunshine Foods Sioux Falls
  - Casey's #3285 Dell Rapids
  - Casey's #3872 Sioux Falls
  - Casey's #2391 Redfield
  - Lazer's Huron
  - Cenex C-Store Sturgis



## Instant and Online FY23 Revenue Projections as of November 30, 2022



#### **Video Lottery NMI**



## Video Lottery FY23 State Share Revenue Projection as of November 30, 2022



#### **Total FY23 Revenue Projections as of November 30, 2022**



## FY2022 Instant Review



#### Percent Change of Instant Sales YOY FY2022 over FY2021



N/A

Loss

No Instant Sales

Counties by Percent Loss (28)

#### Top Instant Ticket Markets

|             | FY21         | FY22         | \$ Change  | % Change |
|-------------|--------------|--------------|------------|----------|
| Sioux Falls | \$4,522,527  | \$4,530,484  | \$7,957    | 0.18%    |
| Rapid city  | \$2,722,611  | \$2,753,619  | \$31,008   | 1.14%    |
| Aberdeen    | \$709,537    | \$786,440    | \$76,903   | 10.84%   |
| Watertown   | \$632,357    | \$644,197    | \$11,840   | 1.87%    |
| Brookings   | \$426,526    | \$461,956    | \$35,430   | 8.31%    |
| Yankton     | \$460,141    | \$427,815    | -\$32,326  | -7.03%   |
| Spearfish   | \$405,910    | \$390,370    | -\$15,54