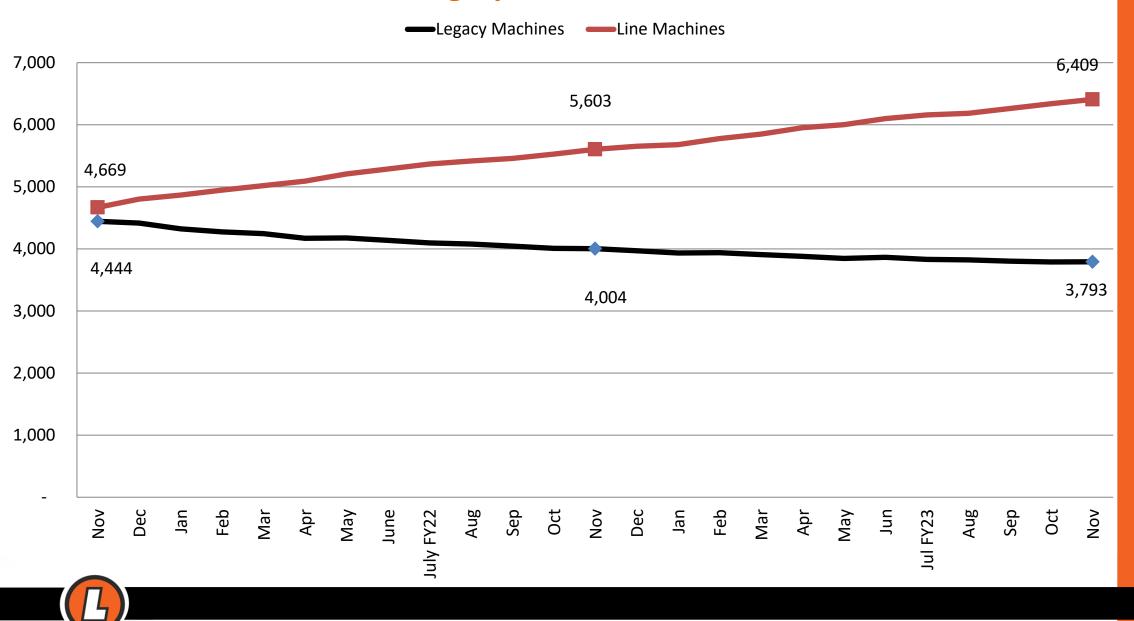

Sales Per Store



## Average Sales Per Month Per Store

|           | Before      | After       | Change |
|-----------|-------------|-------------|--------|
| No Gemini | \$14,415.19 | \$14,668.43 | 1.76%  |
| Gemini    | \$28,158.03 | \$31,338.25 | 11.29% |
| All       | \$14,781.97 | \$15,583.83 | 5.42%  |

### Total Sales

|           | Before        | After         | \$ Change   |
|-----------|---------------|---------------|-------------|
| No Gemini | \$99,796,390  | \$103,324,446 | \$3,528,056 |
| Gemini    | \$16,331,660  | \$18,646,261  | \$2,314,601 |
| All       | \$118,152,280 | \$123,610,918 | \$5,458,638 |



# **Video Lottery Report**



### Number of Terminals and Establishments as of November 30, 2022



### **Terminal Counts - Legacy vs. Line as of November 30, 2022**



### NMI/Terminal/Day - Legacy vs. Line as of November 30, 2022



### **New & Destroyed Terminals**



#### **South Dakota Licensed Manufacturers**

- International Gaming Technology (IGT)
- Ainsworth Gaming Technology (AGT)
- Grover Gaming Inc.
- Accel Entertainment Inc. (Grand Vision Gaming)
- TrestleCo LLC
- JVL Systems, Inc.
- VLC, Fortunet/Summit, Harms Vending and Techlink Entertainment also have equipment in the field but are no longer supported.



#### Video Lottery Terminals by Manufacturer and Model

| Manufacturer                    | Model                            | Terminals |
|---------------------------------|----------------------------------|-----------|
|                                 |                                  |           |
| Ainsworth Gaming Technology