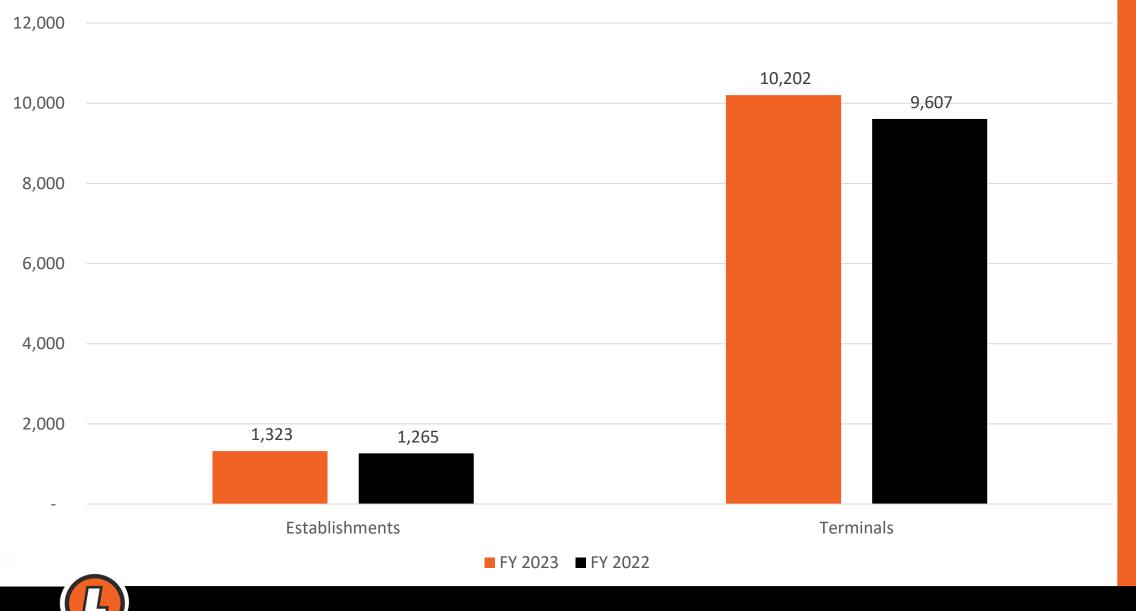

### Sales by Lotto Game



# FY2022 Gemini Performance



## Average Sales Per Store



## Average Sales Per Month Per Store

|           | Before      | After       | Change |
|-----------|-------------|-------------|--------|
| No Gemini | \$14,415.19 | \$14,668.43 | 1.76%  |
| Gemini    | \$28,158.03 | \$31,338.25 | 11.29% |
| All       | \$14,781.97 | \$15,583.83 | 5.42%  |

### Total Sales

|           | Before        | After         | \$ Change   |
|-----------|---------------|---------------|-------------|
| No Gemini | \$99,796,390  | \$103,324,446 | \$3,528,056 |
| Gemini    | \$16,331,660  | \$18,646,261  | \$2,314,601 |
| All       | \$118,152,280 | \$123,610,918 | \$5,458,638 |



# **Video Lottery Report**



### Number of Terminals and Establishments as of November 30, 2022



### **Terminal Counts - Legacy vs. Line as of November 30, 2022**



### NMI/Terminal/Day - Legacy vs. Line as of November 30, 2022



### **New & Destroyed Terminals**



#### **South Dakota Licensed Manufacturers**

- International Gaming Technology (IGT)
- Ainsworth Gaming Technology (AGT)
- Grover Gaming Inc.
- Accel Entertainment Inc. (Grand Vision Gaming)
- TrestleCo LLC
- JVL Systems, Inc.
- VLC, Fortunet/Summit, Harms Vending and Techlink Entertainment also have equipment in the field but are no longer supported.



#### Video Lottery Terminals by Manufacturer and Model

| Manufacturer                    | Model                            | Terminals |
|---------------------------------|----------------------------------|-----------|
|                                 |