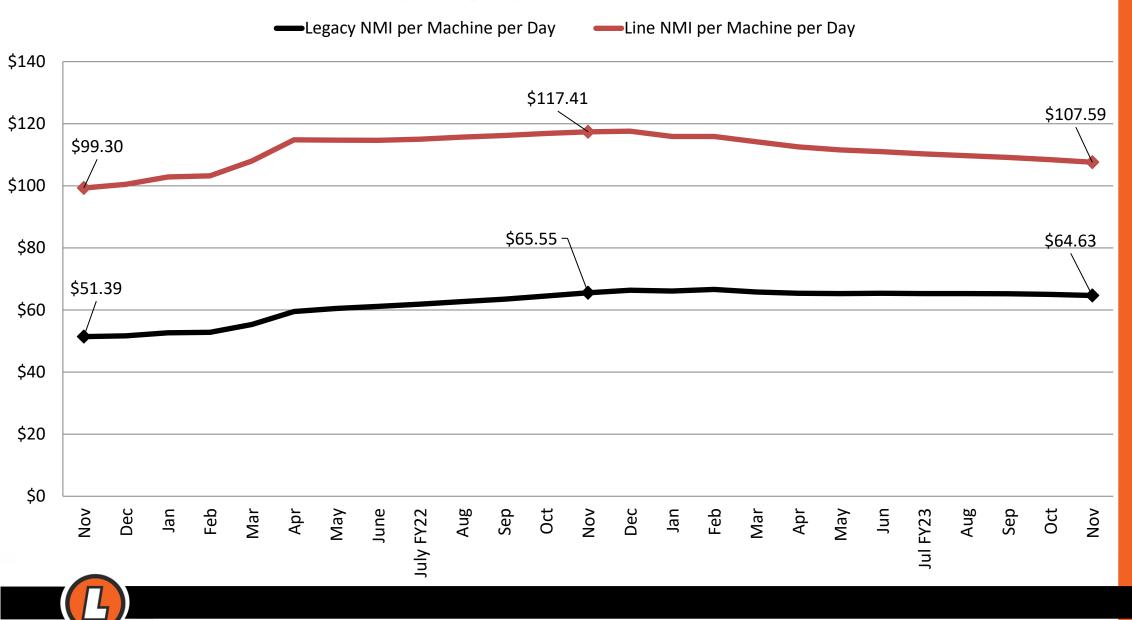

| Before      | After       | Change |
|-----------|-------------|-------------|--------|
| No Gemini | \$14,415.19 | \$14,668.43 | 1.76%  |
| Gemini    | \$28,158.03 | \$31,338.25 | 11.29% |
| All       | \$14,781.97 | \$15,583.83 | 5.42%  |

### Total Sales

|           | Before        | After         | \$ Change   |
|-----------|---------------|---------------|-------------|
| No Gemini | \$99,796,390  | \$103,324,446 | \$3,528,056 |
| Gemini    | \$16,331,660  | \$18,646,261  | \$2,314,601 |
| All       | \$118,152,280 | \$123,610,918 | \$5,458,638 |



# **Video Lottery Report**



### Number of Terminals and Establishments as of November 30, 2022



### **Terminal Counts - Legacy vs. Line as of November 30, 2022**



### NMI/Terminal/Day - Legacy vs. Line as of November 30, 2022



### **New & Destroyed Terminals**



#### **South Dakota Licensed Manufacturers**

- International Gaming Technology (IGT)
- Ainsworth Gaming Technology (AGT)
- Grover Gaming Inc.
- Accel Entertainment Inc. (Grand Vision Gaming)
- TrestleCo LLC
- JVL Systems, Inc.
- VLC, Fortunet/Summit, Harms Vending and Techlink Entertainment also have equipment in the field but are no longer supported.



#### Video Lottery Terminals by Manufacturer and Model

| Manufacturer                    | Model                            | Terminals |
|---------------------------------|----------------------------------|-----------|
|                                 |                                  |           |
| Ainsworth Gaming Technology     | Apollo                           | 362       |
|