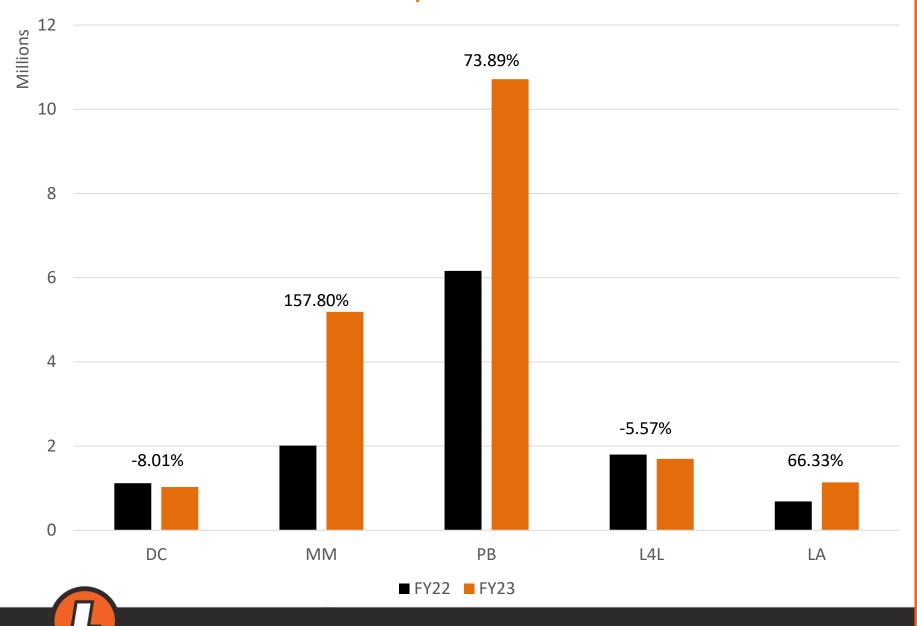

city  | \$1,556,709  | \$2,545,877  | \$989,168   | 63.54%   |
| Aberdeen    | \$493,510    | \$767,356    | \$273,846   | 55.49%   |
| Watertown   | \$524,329    | \$874,545    | \$350,216   | 66.79%   |
| Pierre      | \$376,492    | \$536,105    | \$159,613   | 42.39%   |
| Yankton     | \$361,535    | \$559,319    | \$197,784   | 54.71%   |
| Mitchell    | \$320,175    | \$554,378    | \$234,203   | 73.15%   |
| Spearfish   | \$270,741    | \$439,135    | \$168,394   | 62.20%   |
| Brookings   | \$255,559    | \$452,450    | \$196,891   | 77.04%   |
| Huron       | \$233,409    | \$363,982    | \$130,573   | 55.94%   |
| Other       | \$4,732,320  | \$8,050,301  | \$3,317,981 | 70.11%   |
| Total       | \$11,777,442 | \$19,771,912 | \$7,994,470 | 67.88%   |

### Sales by Lotto Game



# FY2022 Gemini Performance



## Average Sales Per Store



## Average Sales Per Month Per Store

|           | Before      | After       | Change |
|-----------|-------------|-------------|--------|
| No Gemini | \$14,415.19 | \$14,668.43 | 1.76%  |
| Gemini    | \$28,158.03 | \$31,338.25 | 11.29% |
| All       | \$14,781.97 | \$15,583.83 | 5.42%  |

### Total Sales

|           | Before        | After         | \$ Change   |
|-----------|---------------|---------------|-------------|
| No Gemini | \$99,796,390  | \$103,324,446 | \$3,528,056 |
| Gemini    | \$16,331,660  | \$18,646,261  | \$2,314,601 |
| All       | \$118,152,280 | \$123,610,918 | \$5,458,638 |



# **Video Lottery Report**



### Number of Terminals and Establishments as of November 30, 2022



### **Terminal Counts -