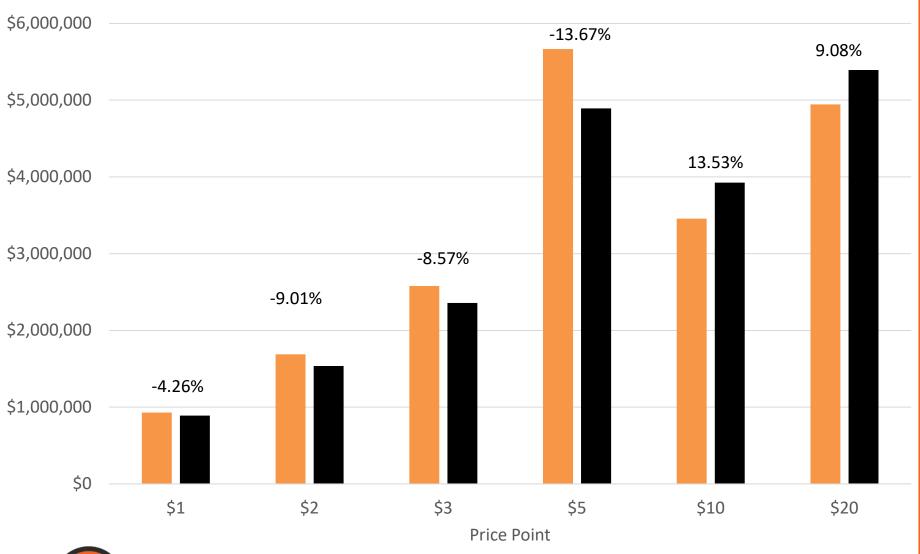

city  | \$2,722,611  | \$2,753,619  | \$31,008   | 1.14%    |
| Aberdeen    | \$709,537    | \$786,440    | \$76,903   | 10.84%   |
| Watertown   | \$632,357    | \$644,197    | \$11,840   | 1.87%    |
| Brookings   | \$426,526    | \$461,956    | \$35,430   | 8.31%    |
| Yankton     | \$460,141    | \$427,815    | -\$32,326  | -7.03%   |
| Spearfish   | \$405,910    | \$390,370    | -\$15,540  | -3.83%   |
| Mitchell    | \$443,270    | \$466,455    | \$23,185   | 5.23%    |
| Pierre      | \$426,251    | \$424,186    | -\$2,065   | -0.48%   |
| Huron       | \$358,743    | \$378,748    | \$20,005   | 5.58%    |
| Other       | \$8,155,617  | \$7,698,467  | -\$457,150 | -5.61%   |
| Total       | \$19,263,490 | \$18,962,737 | -\$300,753 | -1.56%   |

#### Instant Sales by Price Point







# FY2022 Online Review



### Percent Change of Lotto Sales YOY FY2022 over FY2021



N/A

Loss

No Lotto Sales

Counties by Percent Loss (1)

## Top Lotto Ticket Markets

|             | FY21         | FY22         | \$ Change   | % Change |
|-------------|--------------|--------------|-------------|----------|
| Sioux Falls | \$2,652,663  | \$4,628,464  | \$1,975,801 | 74.48%   |
| Rapid city  | \$1,556,709  | \$2,545,877  | \$989,168   | 63.54%   |
| Aberdeen    | \$493,510    | \$767,356    | \$273,846   | 55.49%   |
| Watertown   | \$524,329    | \$874,545    | \$350,216   | 66.79%   |
| Pierre      | \$376,492    | \$536,105    | \$159,613   | 42.39%   |
| Yankton     | \$361,535    | \$559,319    | \$197,784   | 54.71%   |
| Mitchell    | \$320,175    | \$554,378    | \$234,203