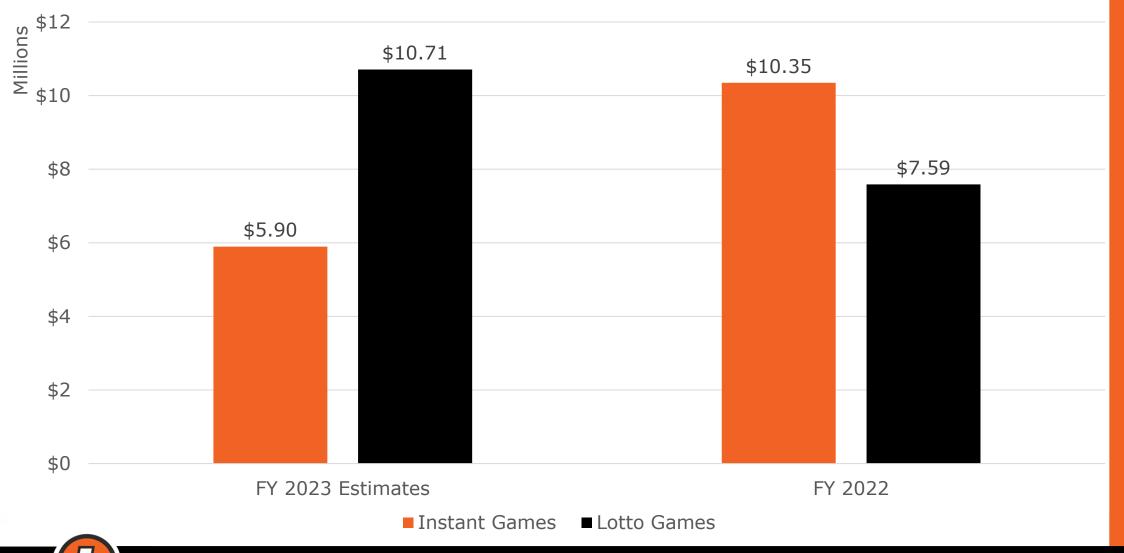

#### **Instant Top Prize Winners**

- \$40,000 20X The Cash (Dell Rapids)
- \$35,000 Hot Sizzling 5s (Brookings)
- \$25,000 Daily Crosswords (Belle Fourche)
- \$20,000 Bingo Nights (Brookings)

3 - \$10,000 Top Prizes

- Mitchell
- Plankinton
- Mobridge

9500 Winners









#### **Lotto Sales**



### **Lotto Winners**



**\$390,000 Lucky for Life** 

Cubby's - Mitchell



Jake's Corner – White Lake



SOUTH DAKOTA



- \$1,000,000 Powerball Winner
  - Casey's #3019 Sioux Falls
- \$50,000 Powerball Winners (6)
  - Madison Discount Liquor Madison
  - Sunshine Foods Sioux Falls
  - Casey's #3285 Dell Rapids
  - Casey's #3872 Sioux Falls
  - Casey's #2391 Redfield
  - Lazer's Huron
  - Cenex C-Store Sturgis



## Instant and Online FY23 Revenue Projections as of November 30, 2022



#### **Video Lottery NMI**



## Video Lottery FY23 State Share Revenue Projection as of November 30, 2022



#### **Total FY23 Revenue Projections as of November 30, 2022**



## FY2022 Instant Review



#### Percent Change of Instant Sales YOY FY2022 over FY2021



N/A

Loss

No Instant Sales

Counties by Percent Loss (28)

#### Top Instant Ticket Markets

|             | FY21         | FY22         | \$ Change  | % Change |
|-------------|--------------|--------------|------------|----------|
| Sioux Falls | \$4,522,527  | \$4,530,484  | \$7,957    | 0.18%    |
| Rapid city  | \$2,722,611  | \$2,753,619  | \$31,008   | 1.14%    |
| Aberdeen    | \$709,537    | \$786,440    | \$76,903   | 10.84%   |
| Watertown   | \$632,357    | \$644,197    | \$11,840   | 1.87%    |
| Brookings   | \