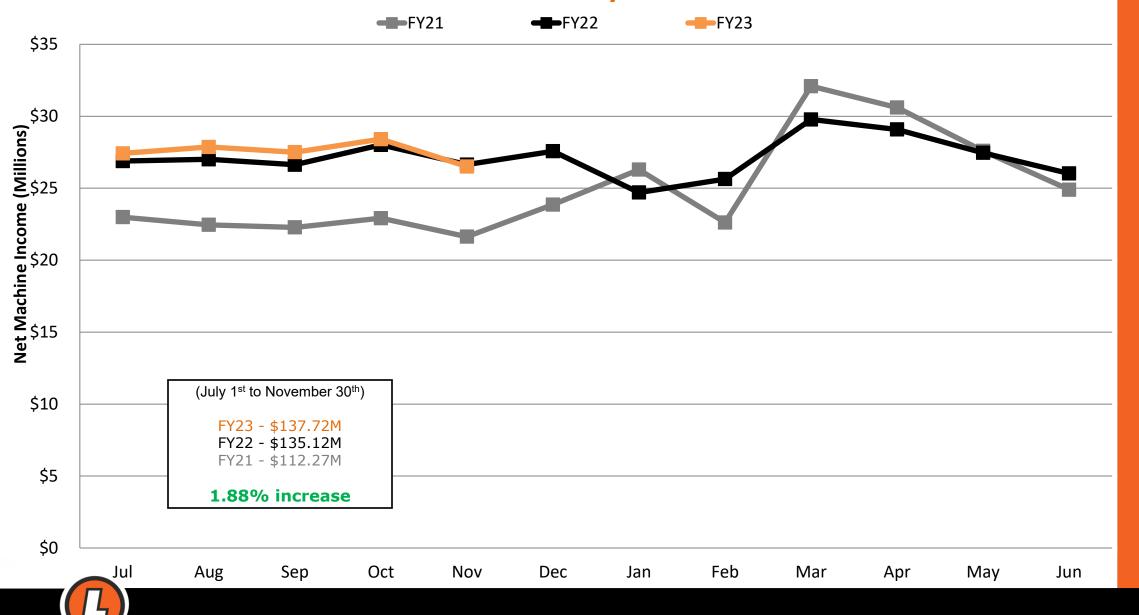

#### **Video Lottery NMI**

## Video Lottery FY23 State Share Revenue Projection as of November 30, 2022