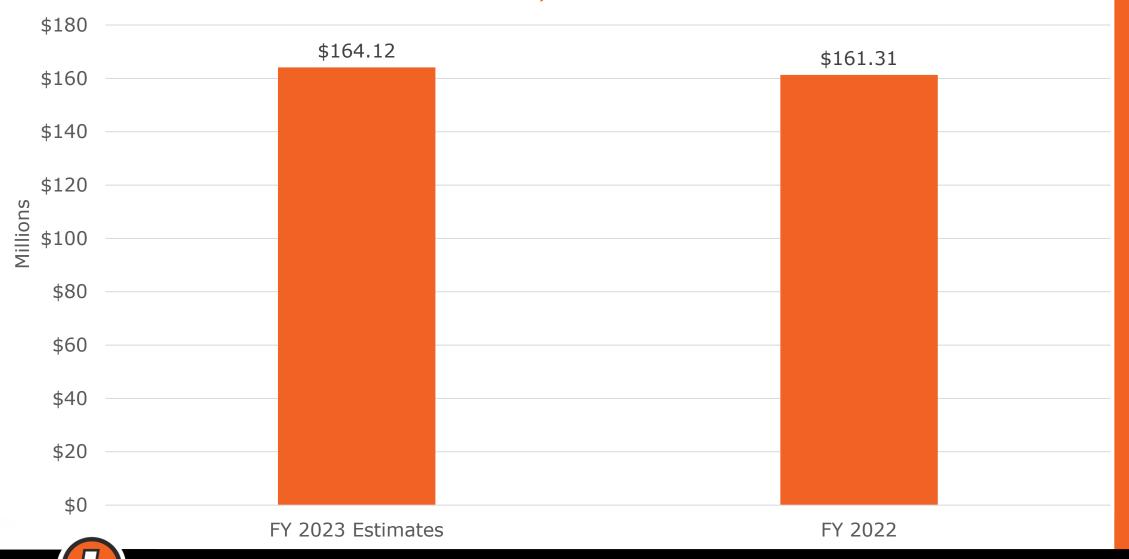

Brookings)
- \$25,000 Daily Crosswords (Belle Fourche)
- \$20,000 Bingo Nights (Brookings)

3 - \$10,000 Top Prizes

- Mitchell
- Plankinton
- Mobridge

9500 Winners









#### **Lotto Sales**



### **Lotto Winners**



**\$390,000 Lucky for Life** 

Cubby's - Mitchell



Jake's Corner – White Lake



SOUTH DAKOTA



- \$1,000,000 Powerball Winner
  - Casey's #3019 Sioux Falls
- \$50,000 Powerball Winners (6)
  - Madison Discount Liquor Madison
  - Sunshine Foods Sioux Falls
  - Casey's #3285 Dell Rapids
  - Casey's #3872 Sioux Falls
  - Casey's #2391 Redfield
  - Lazer's Huron
  - Cenex C-Store Sturgis



## Instant and Online FY23 Revenue Projections as of November 30, 2022



#### **Video Lottery NMI**



## Video Lottery FY23 State Share Revenue Projection as of November 30, 2022



#### **Total FY23 Revenue Projections as of November 30, 2022**



## FY2022 Instant Review



#### Percent Change of Instant Sales YOY FY2022 over FY2021



N/A

Loss

No Instant Sales

Counties by Percent Loss (28)

#### Top Instant Ticket Markets

|             | FY21         | FY22         | \$ Change  | % Change |
|-------------|--------------|--------------|------------|----------|
| Sioux Falls | \$4,522,527  | \$4,530,484  | \$7,957    | 0.18%    |
| Rapid city  | \$2,722,611  | \$2,753,619  | \$31,008   | 1.14%    |
| Aberdeen    | \$709,537    | \$786,440    | \$76,903   | 10.84%   |
| Watertown   | \$632,357    | \$644,197    | \$11,840   | 1.87%    |
| Brookings   | \$426,526    | \$461,956    | \$35,430   | 8.31%    |
| Yankton     | \$460,141    | \$427,815    | -\$32,326