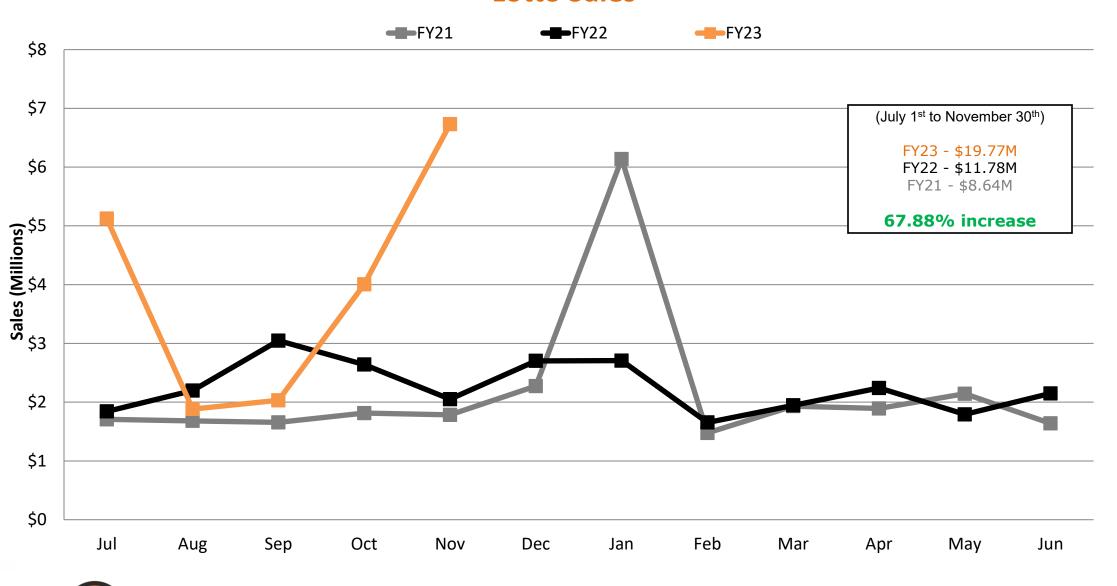

lla has a chance to become 2023's First Powerball Millionaire.





#### **Upcoming Campaigns**

Beneficiary Awareness

X Family Scratch Tickets

Responsible Gambling



#### **Sales Report**



#### **Instant Sales**





#### Non – COVID Instant Sales

Instant Sales by Month And Fiscal Year





#### **The New Instant Tickets**





New Extended Play Concept – Launching in January

New X Family – Launching in February



#### \$40,000 Instant Top Prize Winner



Melissa Mohr Sioux Falls







#### **Instant Top Prize Winners**

- \$40,000 20X The Cash (Dell Rapids)
- \$35,000 Hot Sizzling 5s (Brookings)
- \$25,000 Daily Crosswords (Belle Fourche)
- \$20,000 Bingo Nights (Brookings)

3 - \$10,000 Top Prizes

- Mitchell
- Plankinton
- Mobridge

9500 Winners









#### **Lotto Sales**



### **Lotto Winners**



**\$390,000 Lucky for Life** 

Cubby's - Mitchell



Jake's Corner – White Lake



SOUTH DAKOTA



- \$1,000,000 Powerball Winner
  - Casey's #3019 Sioux Falls
- \$50,000 Powerball Winners (6)
  - Madison Discount Liquor Madison
  - Sunshine Foods Sioux Falls
  - Casey's #3285 Dell Rapids
  - Casey's #3872 Sioux Falls
  - Casey's #2391 Redfield
  - Lazer's Huron
  - Cenex C-Store Sturgis



## Instant and Online FY23 Revenue Projections as of November 30, 2022



#### **Video Lottery NMI**



## Video Lottery FY23 State Share Revenue Projection as of November 30, 2022



#### **Total FY23 Revenue Projections as of November 30, 2022**



## FY2022 Instant Review



#### Percent Change of Instant Sales YOY FY2022 over FY2021



N/A

Loss

No Instant Sales

Counties