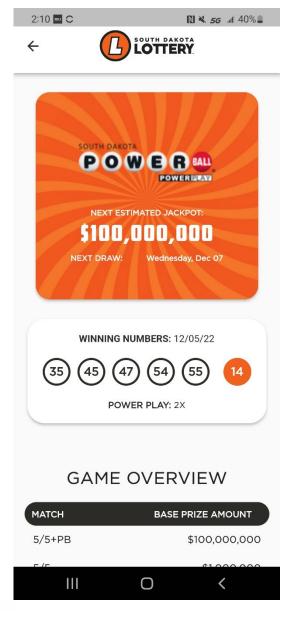

### **Lotto Winners**

**\$390,000 Lucky for Life** 

Cubby's - Mitchell

Jake's Corner – White Lake

SOUTH DAKOTA

- \$1,000,000 Powerball Winner
  - Casey's #3019 Sioux Falls
- \$50,000 Powerball Winners (6)
  - Madison Discount Liquor Madison
  - Sunshine Foods Sioux Falls
  - Casey's #3285 Dell Rapids
  - Casey's #3872 Sioux Falls
  - Casey's #2391 Redfield
  - Lazer's Huron
  - Cenex C-Store Sturgis