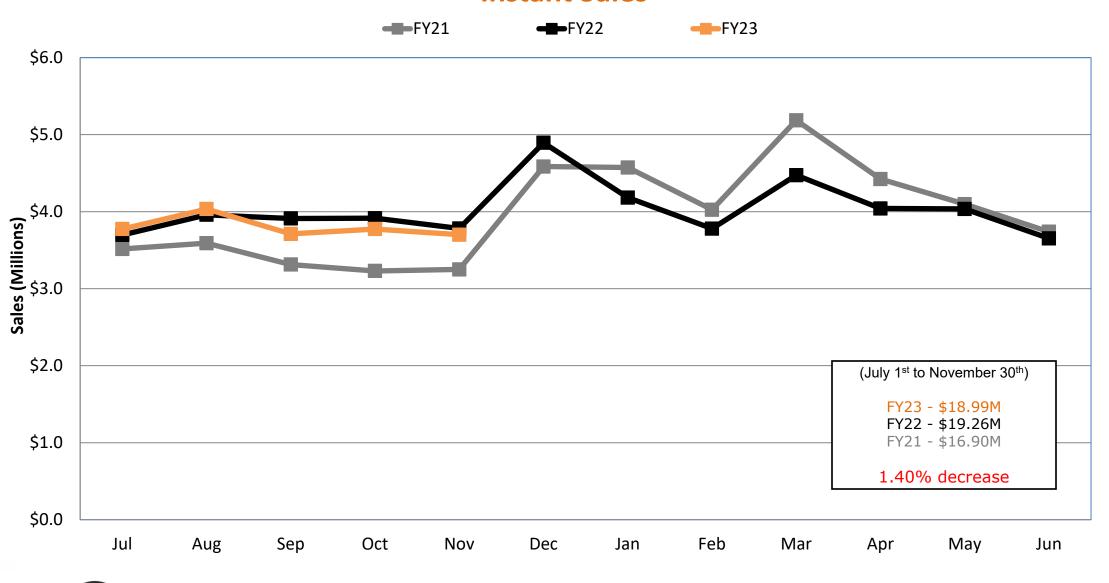

#### **Instant Sales**

#### Non – COVID Instant Sales

Instant Sales by Month And Fiscal Year