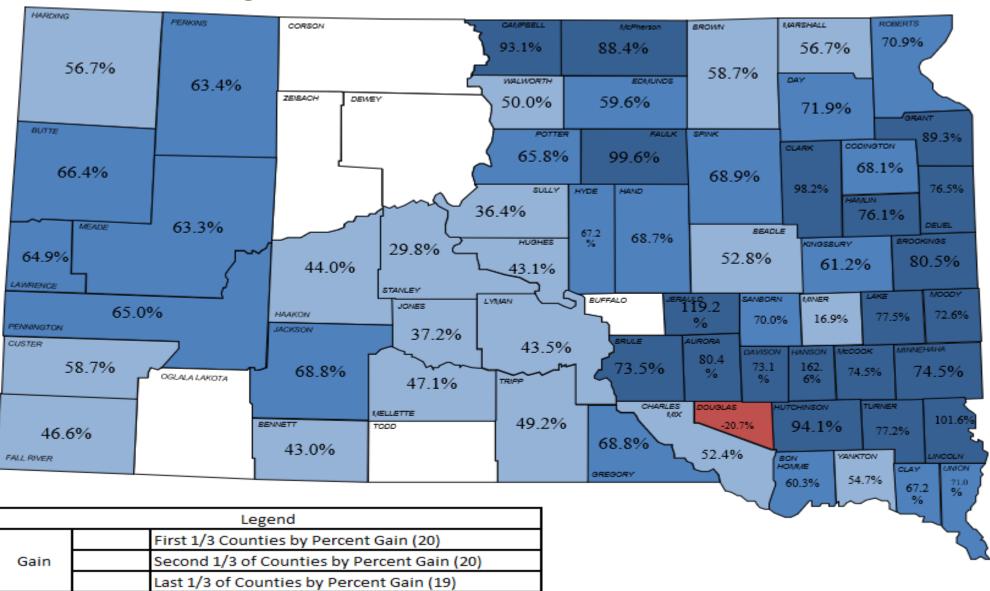

### Percent Change of Lotto Sales YOY FY2022 over FY2021

N/A

Loss

No Lotto Sales

Counties by Percent Loss (1)