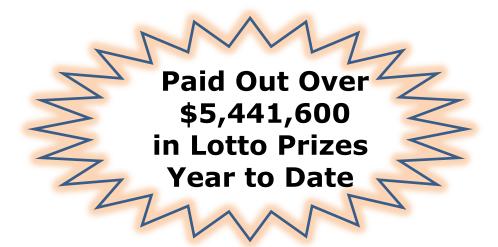

## Top Lotto Ticket Markets

|             | FY21         | FY22         | \$ Change   | % Change |
|-------------|--------------|--------------|-------------|----------|
| Sioux Falls | \$2,652,663  | \$4,628,464  | \$1,975,801 | 74.48%   |
| Rapid city  | \$1,556,709  | \$2,545,877  | \$989,168   | 63.54%   |
| Aberdeen    | \$493,510    | \$767,356    | \$273,846   | 55.49%   |
| Watertown   | \$524,329    | \$874,545    | \$350,216   | 66.79%   |
| Pierre      | \$376,492    | \$536,105    | \$159,613   | 42.39%   |
| Yankton     | \$361,535    | \$559,319    | \$197,784   | 54.71%   |
| Mitchell    | \$320,175    | \$554,378    | \$234,203   | 73.15%   |
| Spearfish   | \$270,741    | \$439,135    | \$168,394   | 62.20%   |
| Brookings   | \$255,559    | \$452,450    | \$196,891   | 77.04%   |
| Huron       | \$233,409    | \$363,982    | \$130,573   | 55.94%   |
| Other       | \$4,732,320  | \$8,050,301  | \$3,317,981 | 70.11%   |
| Total       | \$11,777,442 | \$19,771,912 | \$7,994,470 | 67.88%   |