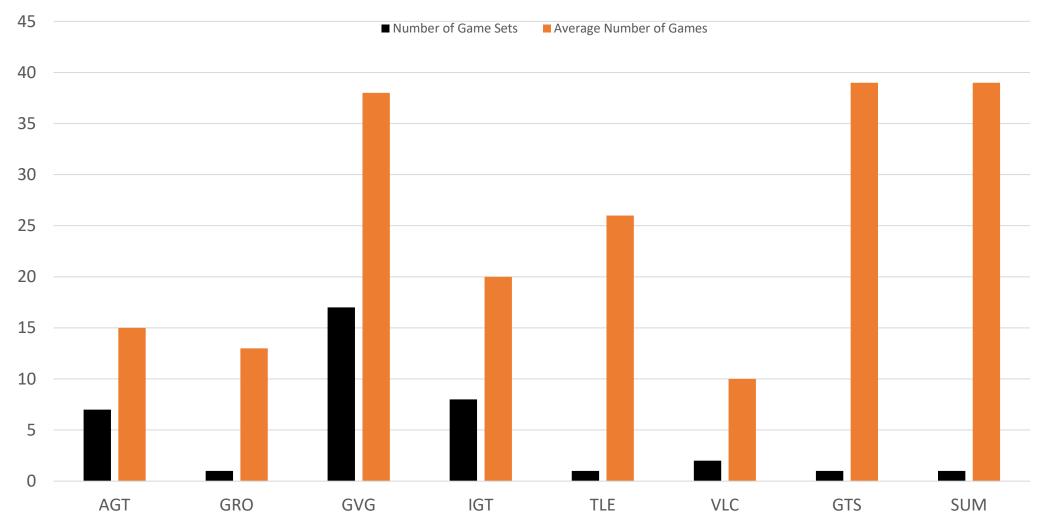

|
| Techlink Entertainment          | Blast                            | 35        |
|                                 |                                  |           |
| VLC                             |                                  | 3766      |
| GTS                             | SAS                              | 2         |
|                                 |                                  |           |
| Summit                          | GMMS                             | 12        |
|                                 | SAS                              | 6         |
| Total                           |                                  | 10,207    |
| TULAI                           |                                  | 10,207    |



#### Manufacturers Software and Game Sets