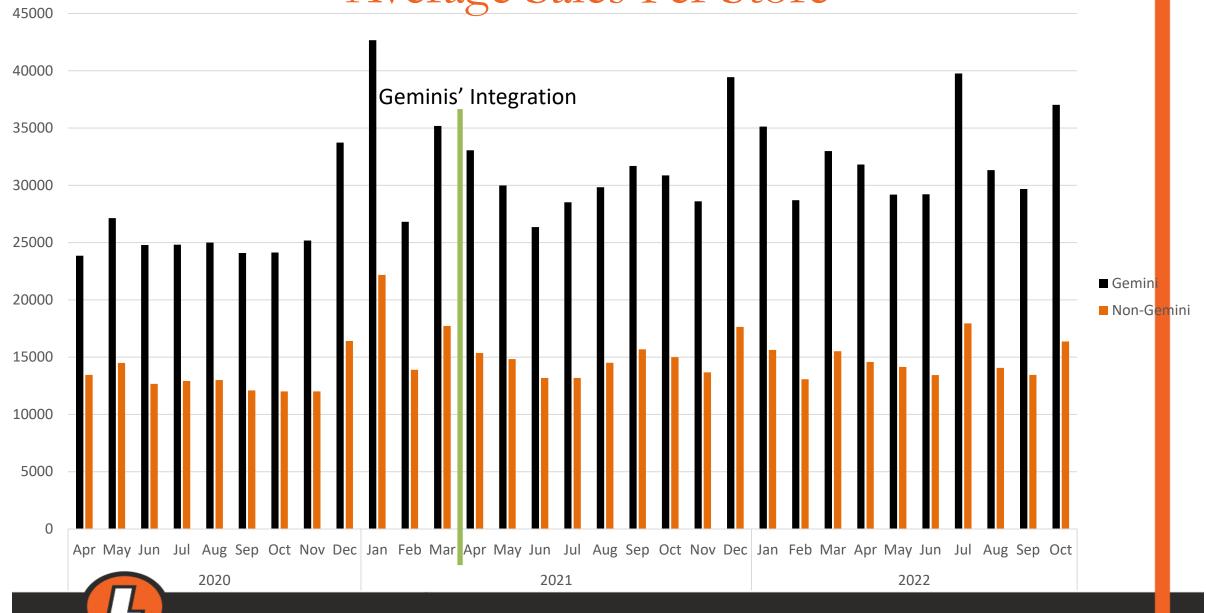

# FY2022 Gemini Performance

## Average Sales Per Store

## Average Sales Per Month Per Store

|           | Before      | After       | Change |
|-----------|-------------|-------------|--------|
| No Gemini | \$14,415.19 | \$14,668.43 | 1.76%  |
| Gemini    | \$28,158.03 | \$31,338.25 | 11.29% |
| All       | \$14,781.97 | \$15,583.83 | 5.42%  |

### Total Sales

|           | Before        | After         | \$ Change   |
|-----------|---------------|---------------|-------------|
| No Gemini | \$99,796,390  | \$103,324,446 | \$3,528,056 |
| Gemini    | \$16,331,660  | \$18,646,261  | \$2,314,601 |
| All       | \$118,152,280 | \$123,610,918 | \$5,458,638 |