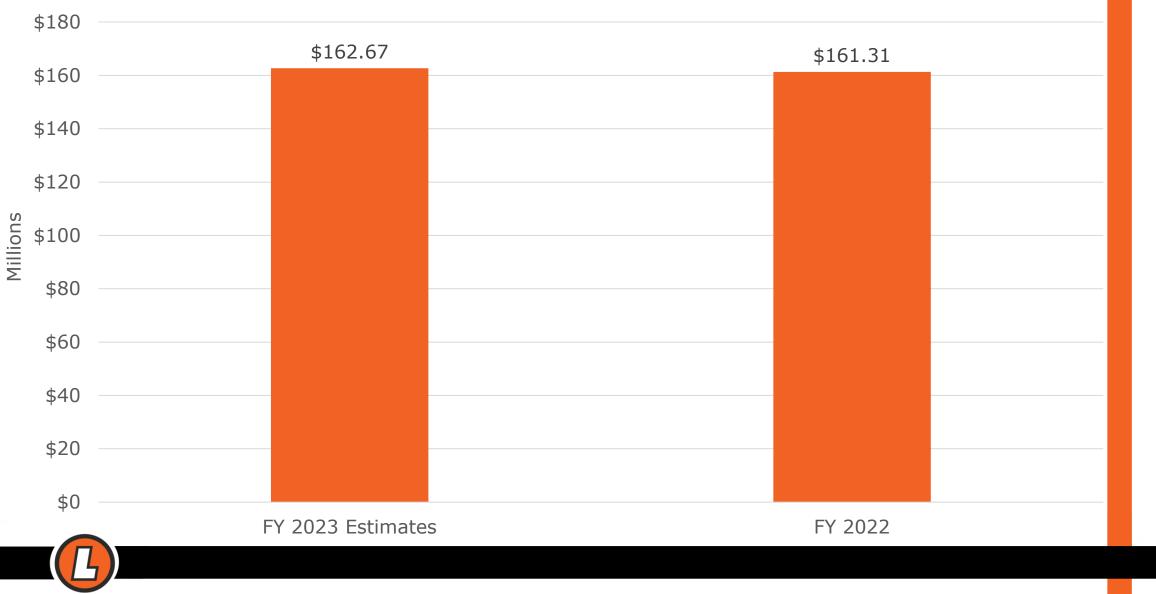

10,000 Prizes

LOTTERY

PRIZE SHOT

PRIZE POWER SHOT MULTIPLER

PRIZE POWER SHOT MULTIPLER PRIZE POWER HULTIPLER

PRIZE POWER SHOT MULTIPLIER

PRIZE POWER SHOT MULTIPLIER

PRIZE POWER SHOT MULTIPLIER

PRIZE SHOT

PRIZE SHOT

PRIZE POWER SHOT

PRIZE POWER SHOT MULTIPLIER

PRIZE SHOT

000

- Casino Nights Yankton
- Casino Nights Belle Fourche
- 10X Brookings
- 10X Sioux Falls
- \$250,000 Bonus Rapid City (3)

#### Over 500 - \$500 Winners





POWER

shown to the right of that

FOWER "

BONUS PRIZE

shown.

WIN UP TO \$35,000!

the POWER SHOT MULTIPLIER

BONUS





# \$1,000,000 Powerball Winner



## Kessler's Inc Aberdeen

# **Lotto Winners**





## Instant and Online FY23 Revenue Projections as of May 31, 2023





## Video Lottery FY23 State Share Revenue Projection as of May 31, 2023



### **Total FY23 Revenue Projections as of May 31, 2023**



# FY2023 Instant Review



A DIVISION OF THE SOUTH DAKOTA DEPARTMENT OF REVENUE

## Percent Change of Instant Sales YOY FY2023 over FY2022



7.3%

| Legend               |                                             |  |  |  |
|----------------------|---------------------------------------------|--|--|--|
|                      | First 1/3 Counties by Percent Gain (11)     |  |  |  |
| Gain                 | Second 1/3 of Counties by Percent Gain (10) |  |  |  |
|                      | Last 1/3 of Counties by Percent Gain (10)   |  |  |  |
| N/A No Instant Sales |                                             |  |  |  |
| Loss                 | Loss Counties by Percent Loss (32)          |  |  |  |

### Top Instant Ticket Marke