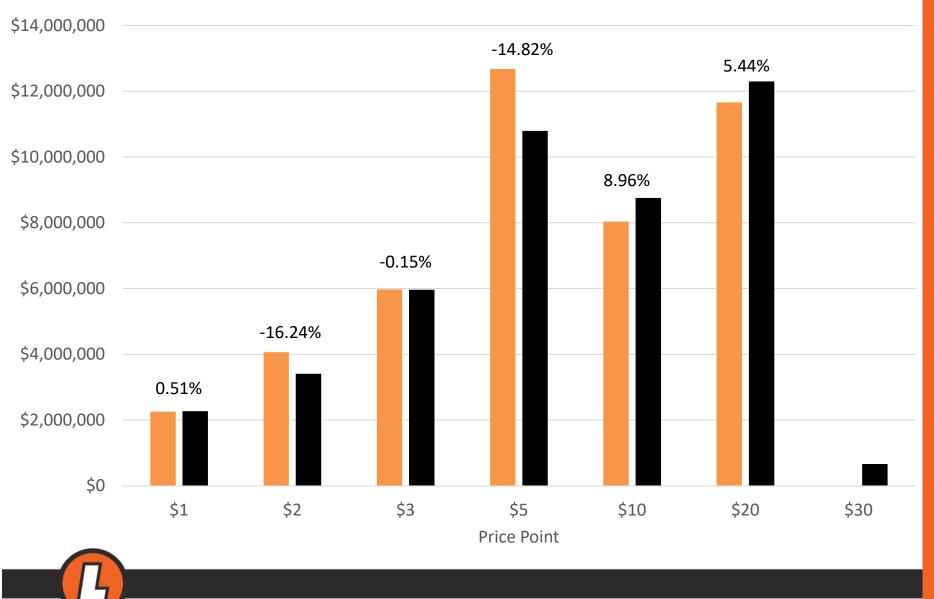

tertown   | \$1,511,254  | \$1,515,017        | \$3,763            | 0.25%    |
| Brookings   | \$1,069,288  | \$1,093,722        | \$24,434           | 2.29%    |
| Yankton     | \$1,120,407  | \$1,037,314        | -\$83,093          | -7.42%   |
| Spearfish   | \$890,337    | \$937 <i>,</i> 456 | \$47,119           | 5.29%    |
| Mitchell    | \$1,088,838  | \$1,075,224        | -\$13,614          | -1.25%   |
| Pierre      | \$1,090,045  | \$1,059,729        | -\$30,316          | -2.78%   |
| Huron       | \$909,346    | \$860,914          | -\$48,432          | -5.33%   |
| Other       | \$18,384,976 | \$17,353,189       | -\$1,031,787       | -5.61%   |
| Total       | \$44,668,553 | \$44,150,458       | -\$518,095         | -1.16%   |



### Instant Sales by Price Point

FY22 FY23



# FY2023 Online Review



A DIVISION OF THE SOUTH DAKOTA DEPARTMENT OF REVENUE

### Percent Change of Lotto Sales YOY FY2023 over FY2022



| Legend |  |                                             |  |  |
|--------|--|---------------------------------------------|--|--|
| Gain   |  | First 1/3 Counties by Percent Gain (20)     |  |  |
|        |  | Second 1/3 of Counties by Percent Gain (20) |  |  |
|        |  | Last 1/3 of Counties by Percent Gain (19)   |  |  |
| N/A    |  | No Lotto Sales                              |  |  |
| Loss   |  | Counties by Percent Loss (1)                |  |  |

## Top Lotto Ticket Markets

| City        | FY22               | FY23               | \$ Change          | % Change |
|-------------|--------------------|--------------------|-------------------