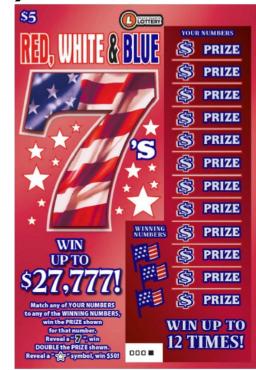

## **Instant Top Prize Winners**

- \$35,000 Power Shot (Rapid City)
- \$27,777 Red, White and Blue 7's (Brookings)
- \$27,777 Red, White and Blue 7's (Presho)
- \$20,000 Bingo Night (Pine Ridge)
  - 7 \$10,000 Prizes