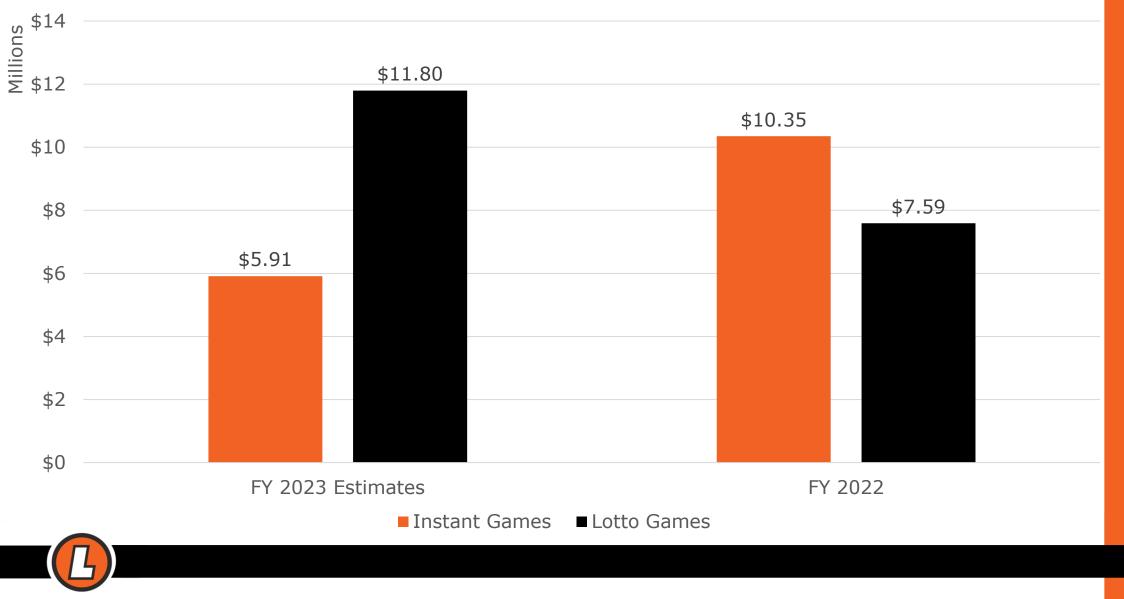

Red, White and Blue 7's (Presho)
- \$20,000 Bingo Night (Pine Ridge)
  - 7 \$10,000 Prizes

LOTTERY

PRIZE SHOT

PRIZE POWER SHOT MULTIPLER

PRIZE POWER SHOT MULTIPLER PRIZE POWER HULTIPLER

PRIZE POWER SHOT MULTIPLIER

PRIZE POWER SHOT MULTIPLIER

PRIZE POWER SHOT MULTIPLIER

PRIZE SHOT

PRIZE SHOT

PRIZE POWER SHOT

PRIZE POWER SHOT MULTIPLIER

PRIZE SHOT

000

- Casino Nights Yankton
- Casino Nights Belle Fourche
- 10X Brookings
- 10X Sioux Falls
- \$250,000 Bonus Rapid City (3)

#### Over 500 - \$500 Winners





POWER

shown to the right of that

FOWER "

BONUS PRIZE

shown.

WIN UP TO \$35,000!

the POWER SHOT MULTIPLIER

BONUS





# \$1,000,000 Powerball Winner



## Kessler's Inc Aberdeen

# **Lotto Winners**





## Instant and Online FY23 Revenue Projections as of May 31, 2023





## Video Lottery FY23 State Share Revenue Projection as of May 31, 2023



### **Total FY23 Revenue Projections as of May 31, 2023**



# FY2023 Instant Review



A DIVISION OF THE SOUTH DAKOTA DEPARTMENT OF REVENUE

## Percent Change of Instant Sales YOY FY2023 over FY2022



7.3%

| Legend               |                                             |  |  |  |
|----------------------|---------------------------------------------|--|--|--|
|                      | First 1/3 Counties by Percent Gain (11)     |  |  |  |
| Gain                 | Second 1/3 of Counties by Percent Gain (10) |  |  |  |
|                      | Last 1/3 of Counties by Percent Gain (10)   |  |  |  |
| N/A No Instant Sales |                                             |  |  |  |
| Loss                 | Loss Co