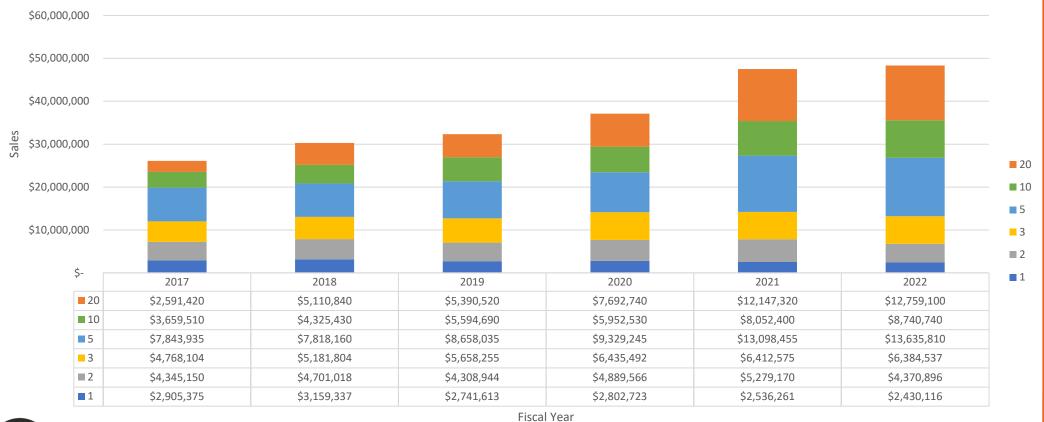

## **Executive Director Comments**

• Personnel

• FY23 Audit

• \$30 Instant Ticket

- Instant Sales More challenging
- \$5, \$10, \$20 FY Instant Sales growth (See Chart)
  - FY17 = 53.98% of total Instant Sales
  - FY22 = 72.71% of total Instant Sales
- SD Weekly Top 10 Instant Ticket Sales

- 4 - \$20, 2 - \$10, 2 - \$5, 2 - \$3

• Sales of \$20 tickets

– FY17 = \$2.59mm; FY22 = \$12.76mm

- Industry Trend Higher Price Point Tickets
  - -\$25 14 lotteries
  - -\$30 28 lotteries
  - -\$50 5 lotteries
  - -\$100 Texas/Oklahoma
- \$30 Ticket offers best chance to win \$100 & \$500 prizes
- RFP Presentations All vendors recommended \$30 or \$50

- SD Player Survey
  - 58% survey participants reported interest in higher price point tickets (21% Very Interested, 37% Somewhat Interested)
  - \$30 61% of participants
  - \$50 18% of participants
- What SD Players are buying (Average Selling Price Instant Ticket)
  - FY17- \$2.99
  - FY22 \$4.40 (+47.16% in six years)

Instant Sales by FY and Pricepoint

- Weekly Sales Since Launch
  - High of \$184k to a Low of \$151k
  - Average weekly \$30 Sales = \$168k
- Instant Ticket Sales FY23 vs FY22
  Since launch of \$30 ticket 6.7%