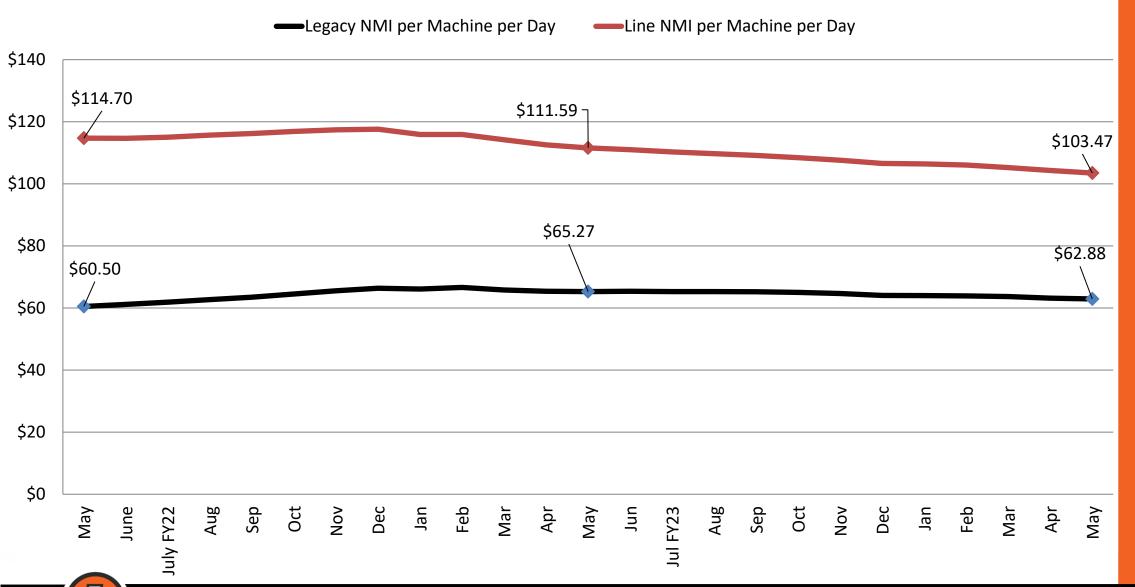

ments to them.

• The teams also evaluated the marketing of specific products.





## WITHOUT U IT'S JUST A CLB

Join the Players Club to get exclusive perks for Very Important Players like you.

> Second-Chance Drawings Jackpot Alerts Number Generator New Games

**BE A PLAYER** 

**FY24 Marketing** 

- We also discussed Players Club strategy.
- We also identified potential sponsorship opportunities as digital platform improvements.





## **Other Initiatives**

- Neon Family
- Lucky for Life Second Prize Winner
- \$30 Ticket
- NASCAR Powerball Playoff



## **Video Lottery Report**



A DIVISION OF THE SOUTH DAKOTA DEPARTMENT OF REVENUE

### Number of Terminals and Establishments as of May 31, 2023



#### **Terminal Counts - Legacy vs. Line**



### NMI/Terminal/Day - Legacy vs. Line



### **New & Destroyed Terminals**

■ New ■ Destroyed



### **TITO Status**

- Implementation
- Notices and Instructions for Operators, Establishments and Players Include:
  - One-Page instruction sheets
  - Website Updates
  - Videos
  - Stickers on Compatible Machines