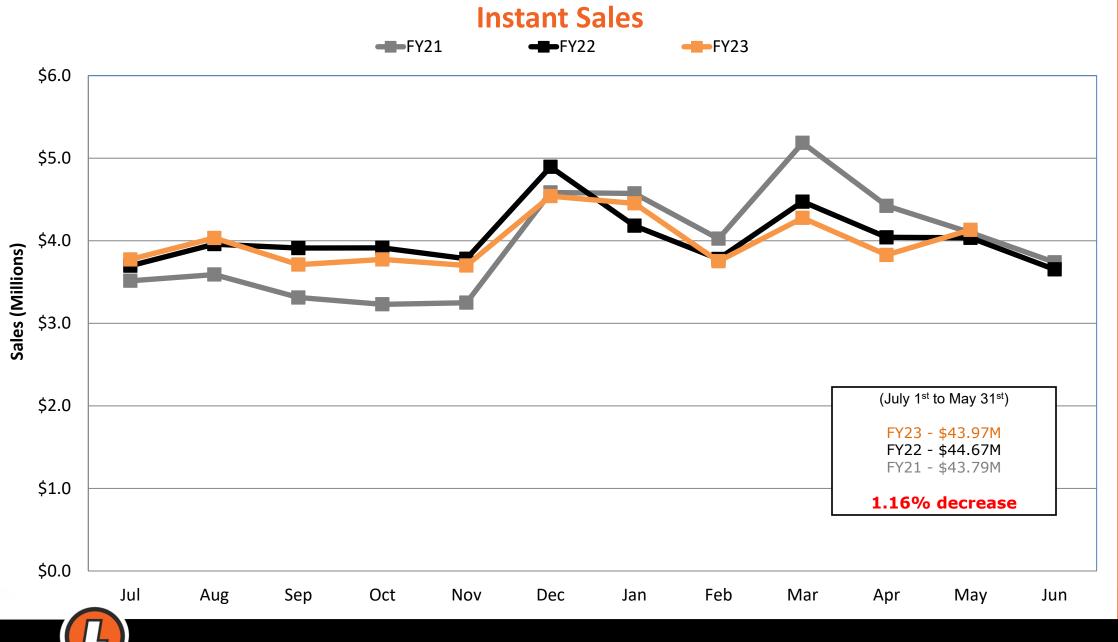

#### Instant Sales by Month And Fiscal Year

← FY18 ← FY19 ← FY22 ← FY23

### Top Instant Ticket Markets

| City        | FY22         | FY23               | \$ Change          | % Change |
|-------------|--------------|--------------------|--------------------|----------|
| Sioux Falls | \$10,651,818 | \$10,743,063       | \$91,245           | 0.86%    |
| Rapid city  | \$6,223,522  | \$6,619,368        | \$395 <i>,</i> 846 | 6.36%    |
| Aberdeen    | \$1,728,722  | \$1,855,462        | \$126,740          | 7.33%    |
| Watertown   | \$1,511,254  | \$1,515,017        | \$3,763            | 0.25%    |
| Brookings   | \$1,069,288  | \$1,093,722        | \$24,434           | 2.29%    |
| Yankton     | \$1,120,407  | \$1,037,314        | -\$83,093          | -7.42%   |
| Spearfish   | \$890,337    | \$937 <i>,</i> 456 | \$47,119           | 5.29%    |
| Mitchell    | \$1,088,838  | \$1,075,224        | -\$13,614          | -1.25%   |
| Pierre      | \$1,090,045  | \$1,059,729        | -\$30,316          | -2.78%   |
| Huron       | \$909,346    | \$860,914          | -\$48,432          | -5.33%   |
| Other       | \$18,384,976 | \$17,353,189       | -\$1,031,787       | -5.61%   |
| Total       | \$44,668,553 | \$44,150,458       | -\$518,095         | -1.16%   |