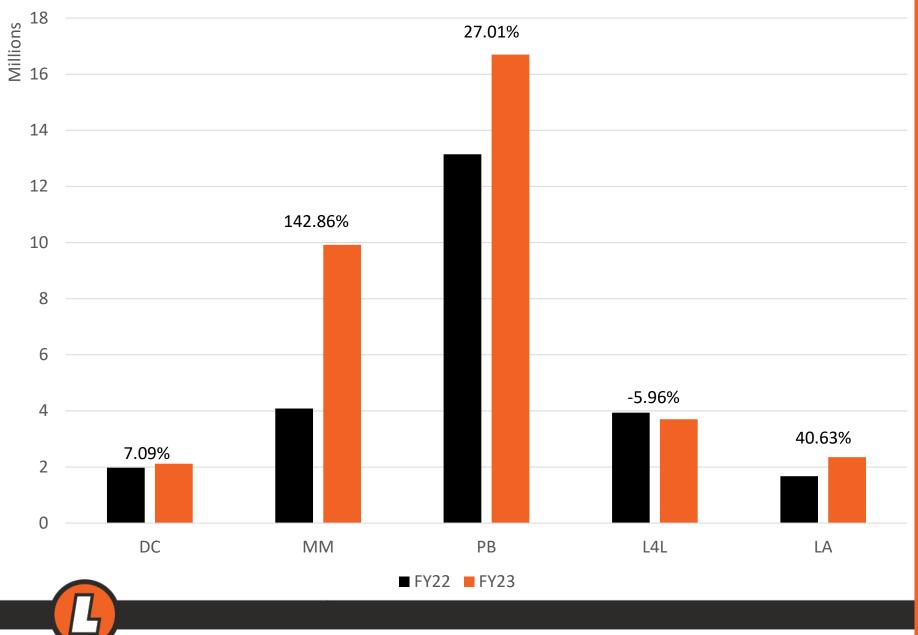

Instant Sales by FY and Pricepoint

- Weekly Sales Since Launch
  - High of \$184k to a Low of \$151k
  - Average weekly \$30 Sales = \$168k
- Instant Ticket Sales FY23 vs FY22
  Since launch of \$30 ticket 6.7%