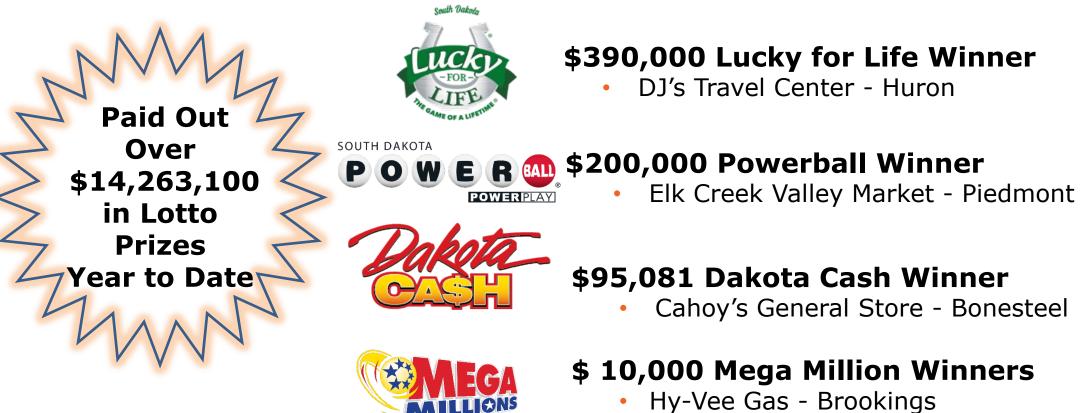

(Rapid City)
- \$27,777 Red, White and Blue 7's (Brookings)
- \$27,777 Red, White and Blue 7's (Presho)
- \$20,000 Bingo Night (Pine Ridge)
  - 7 \$10,000 Prizes

LOTTERY

PRIZE SHOT

PRIZE POWER SHOT MULTIPLER

PRIZE POWER SHOT MULTIPLER PRIZE POWER HULTIPLER

PRIZE POWER SHOT MULTIPLIER

PRIZE POWER SHOT MULTIPLIER

PRIZE POWER SHOT MULTIPLIER

PRIZE SHOT

PRIZE SHOT

PRIZE POWER SHOT

PRIZE POWER SHOT MULTIPLIER

PRIZE SHOT

000

- Casino Nights Yankton
- Casino Nights Belle Fourche
- 10X Brookings
- 10X Sioux Falls
- \$250,000 Bonus Rapid City (3)

#### Over 500 - \$500 Winners





POWER

shown to the right of that

FOWER "

BONUS PRIZE

shown.

WIN UP TO \$35,000!

the POWER SHOT MULTIPLIER

BONUS





# \$1,000,000 Powerball Winner



## Kessler's Inc Aberdeen

# **Lotto Winners**





## Instant and Online FY23 Revenue Projections as of May 31, 2023





## Video Lottery FY23 State Share Revenue Projection as of May 31, 2023



### **Total FY23 Revenue Projections as of May 31, 2023**



# FY2023 Instant Review



A DIVISION OF THE SOUTH DAKOTA DEPARTMENT OF REVENUE

## Percent Change of Instant Sales YOY FY2023 over FY2022



7.3%

| Legend               |                                             |  |  |  |
|----------------------|---------------------------------------------|--|--|--|
|                      | First 1/3 Counties by Percent Gain (11)     |  |  |  |
| Gain                 | Second 1/3 of Counties by Percent Gain (10) |  |  |  |
|                      | Last 1/3 of Counties by Percent Gain (10)   |  |  |  |
| N/A No Instant Sales |