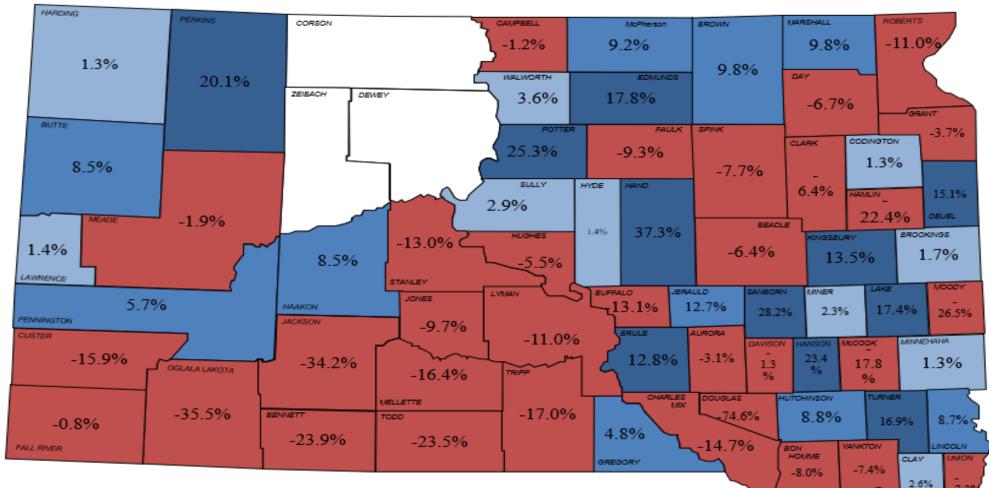

## Percent Change of Instant Sales YOY FY2023 over FY2022

7.3%

| Legend               |                                             |  |  |  |
|----------------------|---------------------------------------------|--|--|--|
|                      | First 1/3 Counties by Percent Gain (11)     |  |  |  |
| Gain                 | Second 1/3 of Counties by Percent Gain (10) |  |  |  |
|                      | Last 1/3 of Counties by Percent Gain (10)   |  |  |  |
| N/A No Instant Sales |                                             |  |  |  |
| Loss                 | Loss Counties by Percent Loss (32)          |  |  |  |

### Top Instant Ticket Markets

| City        | FY22         | FY23               | \$ Change          | % Change |
|-------------|--------------|--------------------|--------------------|----------|
| Sioux Falls | \$10,651,818 | \$10,743,063       | \$91,245           | 0.86%    |
| Rapid city  | \$6,223,522  | \$6,619,368        | \$395 <i>,</i> 846 | 6.36%    |
| Aberdeen    | \$1,728,722  | \$1,855,462        | \$126,740          | 7.33%    |
| Watertown   | \$1,511,254  | \$1,515,017        | \$3,763            | 0.25%    |
| Brookings   | \$1,069,288  | \$1,093,722        | \$24,434           | 2.29%    |
| Yankton     | \$1,120,407  | \$1,037,314        | -\$83,093          | -7.42%   |
| Spearfish   | \$890,337    | \$937 <i>,</i> 456 | \$47,119           | 5.29%    |
| Mitchell    | \$1,088,838  | \$1,075,224        | -\$13,614          | -1.25%   |
| Pierre      | \$1,090,045  | \$1,059,729        | -\$30,316          | -2.78%   |
| Huron       | \$909,346    | \$860,914          | -\$48,432          | -5.33%   |
| Other       | \$18,384,976 | \$17,353,189       | -\$1,031,787       | -5.61%   |
| Total       | \$44,668,553 | \$44,150,458       | -\$518,095         | -1.16%   |