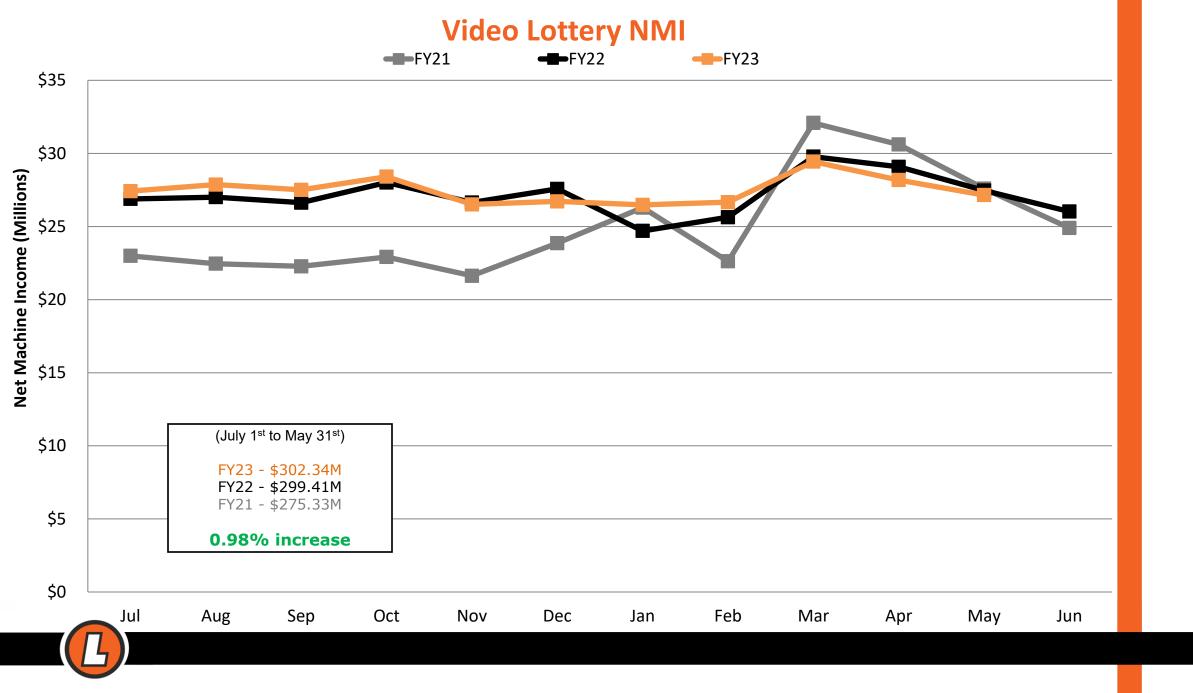

d, White and Blue 7's (Presho)
- \$20,000 Bingo Night (Pine Ridge)
  - 7 \$10,000 Prizes

LOTTERY

PRIZE SHOT

PRIZE POWER SHOT MULTIPLER

PRIZE POWER SHOT MULTIPLER PRIZE POWER HULTIPLER

PRIZE POWER SHOT MULTIPLIER

PRIZE POWER SHOT MULTIPLIER

PRIZE POWER SHOT MULTIPLIER

PRIZE SHOT

PRIZE SHOT

PRIZE POWER SHOT

PRIZE POWER SHOT MULTIPLIER

PRIZE SHOT

000

- Casino Nights Yankton
- Casino Nights Belle Fourche
- 10X Brookings
- 10X Sioux Falls
- \$250,000 Bonus Rapid City (3)

#### Over 500 - \$500 Winners





POWER

shown to the right of that

FOWER "

BONUS PRIZE

shown.

WIN UP TO \$35,000!

the POWER SHOT MULTIPLIER

BONUS





# \$1,000,000 Powerball Winner



## Kessler's Inc Aberdeen

# **Lotto Winners**





## Instant and Online FY23 Revenue Projections as of May 31, 2023





## Video Lottery FY23 State Share Revenue Projection as of May 31, 2023



### **Total FY23 Revenue Projections as of May 31, 2023**



# FY2023 Instant Review



A DIVISION OF THE SOUTH DAKOTA DEPARTMENT OF REVENUE

## Percent Change of Instant Sales YOY FY2023 over FY2022



7.3%

| Legend               |                                             |  |  |  |
|----------------------|---------------------------------------------|--|--|--|
|                      | First 1/3 Counties by Percent Gain (11)     |  |  |  |
| Gain                 | Second 1/3 of Counties by Percent Gain (10) |  |  |  |
|                      | Last 1/3 of Counties by Percent Gain (10)   |  |  |  |
| N/A No Instant Sales |                                             |  |  |  |
| Loss                 | Loss Coun