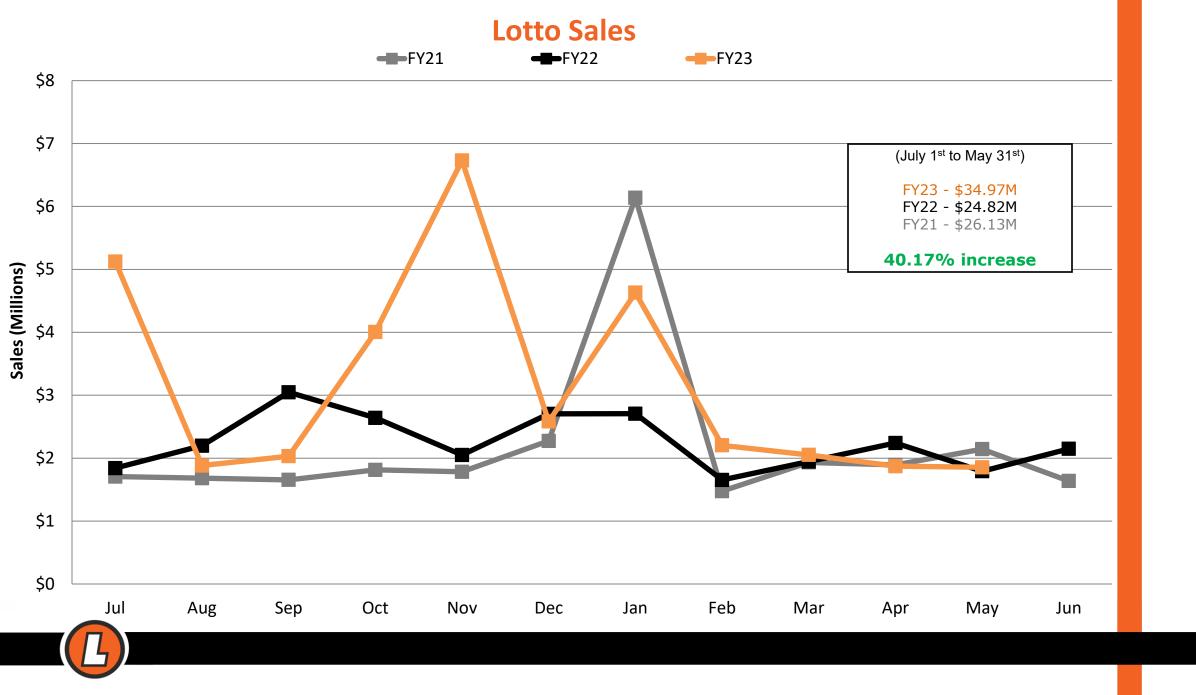

### Percent Change of Lotto Sales YOY FY2023 over FY2022

| Legend |  |                                             |  |  |
|--------|--|---------------------------------------------|--|--|
| Gain   |  | First 1/3 Counties by Percent Gain (20)     |  |  |
|        |  | Second 1/3 of Counties by Percent Gain (20) |  |  |
|        |  | Last 1/3 of Counties by Percent Gain (19)   |  |  |
| N/A    |  | No Lotto Sales                              |  |  |
| Loss   |  | Counties by Percent Loss (1)                |  |  |

## Top Lotto Ticket Markets

| City        | FY22               | FY23               | \$ Change          | % Change |
|-------------|--------------------|--------------------|--------------------|----------|
| Sioux Falls | \$5,640,107        | \$8,132,991        | \$2,492,884        | 44.20%   |
| Rapid city  | \$3,345,099        | \$4,645,650        | \$1,300,551        | 38.88%   |
| Aberdeen    | \$1,035,185        | \$1,383,376        | \$348,191          | 33.64%   |
| Watertown   | \$1,093,690        | \$1,535,212        | \$441,522          | 40.37%   |
| Pierre      | \$771,691          | \$962,747          | \$191,056          | 24.76%   |
| Yankton     | \$771,877          | \$1,006,661        | \$234,784          | 30.42%   |
| Mitchell    | \$680,042          | \$975,727          | \$295,685          | 43.48%   |
| Spearfish   | \$564,170          | \$785 <i>,</i> 650 | \$221,480          | 39.26%   |
| Brookings   | \$551,549          | \$787,676          | \$236,127          | 42.81%   |
| Huron       | \$503 <i>,</i> 505 | \$660,968          | \$157 <i>,</i> 463 | 31.27%   |
| Other       | \$9,863,211        | \$13,914,709       | \$4,051,498        | 41.08%   |
| Total       | \$24,820,126       | \$34,791,367       | \$9,971,241        | 40.17%   |