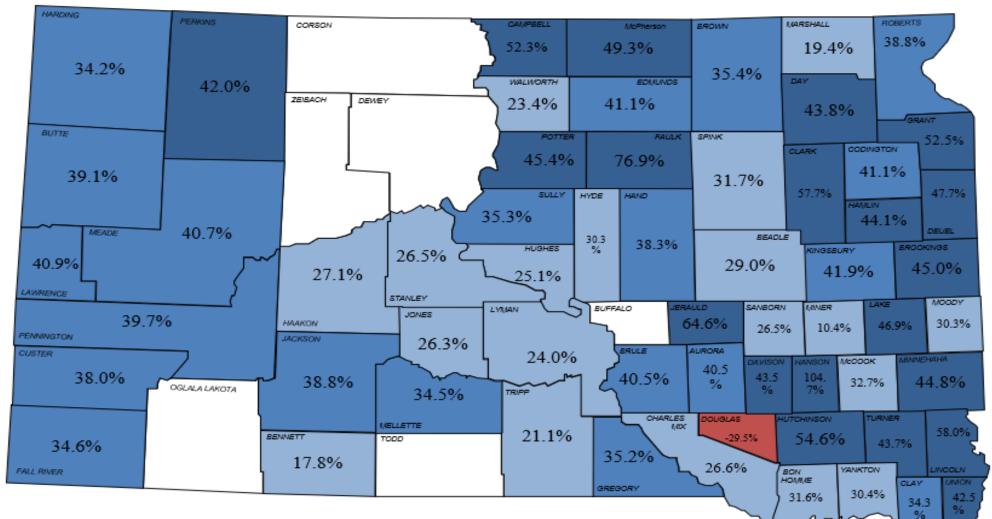

## Percent Change of Instant Sales YOY FY2023 over FY2022

7.3%

| Legend               |                                             |  |  |  |
|----------------------|---------------------------------------------|--|--|--|
|                      | First 1/3 Counties by Percent Gain (11)     |  |  |  |
| Gain                 | Second 1/3 of Counties by Percent Gain (10) |  |  |  |
|                      | Last 1/3 of Counties by Percent Gain (10)   |  |  |  |
| N/A No Instant Sales |                                             |  |  |  |
| Loss                 | Loss Counties by Percent Loss (32)          |  |  |  |