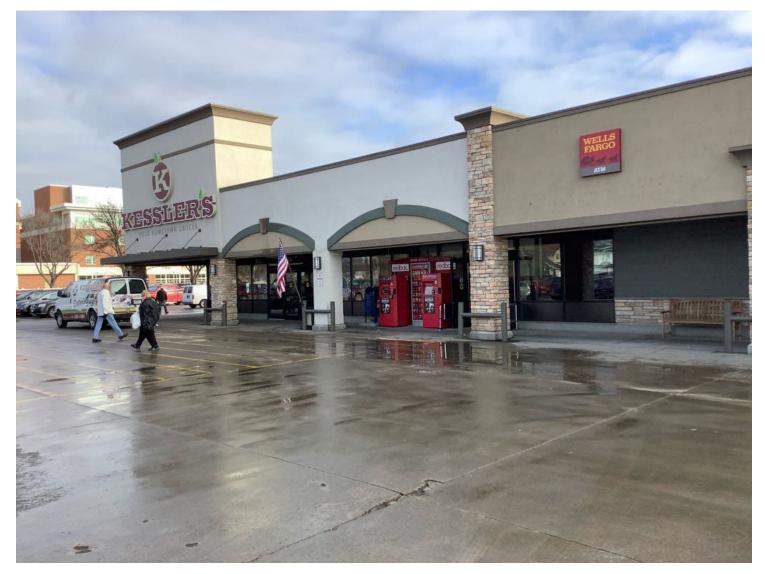

nstant Top Prize Winners**

- \$35,000 Power Shot (Rapid City)
- \$27,777 Red, White and Blue 7's (Brookings)
- \$27,777 Red, White and Blue 7's (Presho)
- \$20,000 Bingo Night (Pine Ridge)
  - 7 \$10,000 Prizes

LOTTERY

PRIZE SHOT

PRIZE POWER SHOT MULTIPLER

PRIZE POWER SHOT MULTIPLER PRIZE POWER HULTIPLER

PRIZE POWER SHOT MULTIPLIER

PRIZE POWER SHOT MULTIPLIER

PRIZE POWER SHOT MULTIPLIER

PRIZE SHOT

PRIZE SHOT

PRIZE POWER SHOT

PRIZE POWER SHOT MULTIPLIER

PRIZE SHOT

000

- Casino Nights Yankton
- Casino Nights Belle Fourche
- 10X Brookings
- 10X Sioux Falls
- \$250,000 Bonus Rapid City (3)

#### Over 500 - \$500 Winners





POWER

shown to the right of that

FOWER "

BONUS PRIZE

shown.

WIN UP TO \$35,000!

the POWER SHOT MULTIPLIER

BONUS





# \$1,000,000 Powerball Winner



## Kessler's Inc Aberdeen

# **Lotto Winners**





## Instant and Online FY23 Revenue Projections as of May 31, 2023





## Video Lottery FY23 State Share Revenue Projection as of May 31, 2023



### **Total FY23 Revenue Projections as of May 31, 2023**



# FY2023 Instant Review



A DIVISION OF THE SOUTH DAKOTA DEPARTMENT OF REVENUE

## Percent Change of Instant Sales YOY FY2023 over FY2022



7.3%

| Legend               |                                             |  |  |  |
|----------------------|---------------------------------------------|--|--|--|
|                      | First 1/3 Counties by Percent Gain (11)     |  |  |  |
| Gain                 | Second 1/3 of Counties by Percent Gain (10) |  |  |  |
|                      | Last 1/3 of Counties by Percent Gain (10)   |