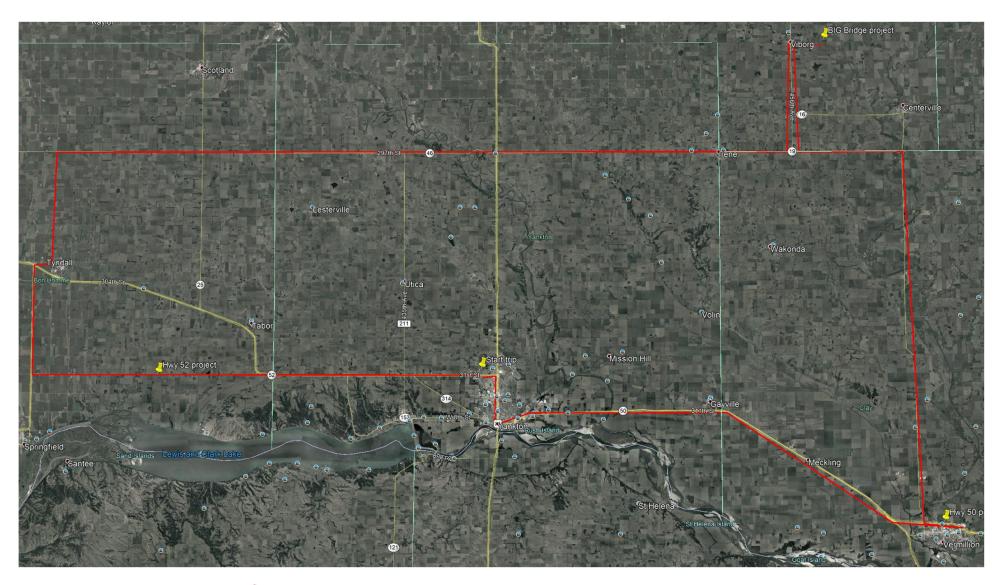

BUS TRAVEL PLAN: From the Yankton Area Office, the bus will travel west on SD50 to the SD52 project northeast of Springfield. From there, it will continue west to SD37 where it will turn right to travel north. At SD46, the bus will take a right and travel east on SD46 to SD19 where it will go left/north to just outside Viborg to view a bridge project. After the bridge stop, the bus will travel back south again on SD19 then east on SD46 and then south again on SD19 towards Vermillion. The bus will stop at the SD50 on the north side of Vermillion. From Vermillion, the bus will travel west on SD50 back towards Yankton. Before concluding the tour, the bus will stop at the Meridian Bridge in the city of Yankton.