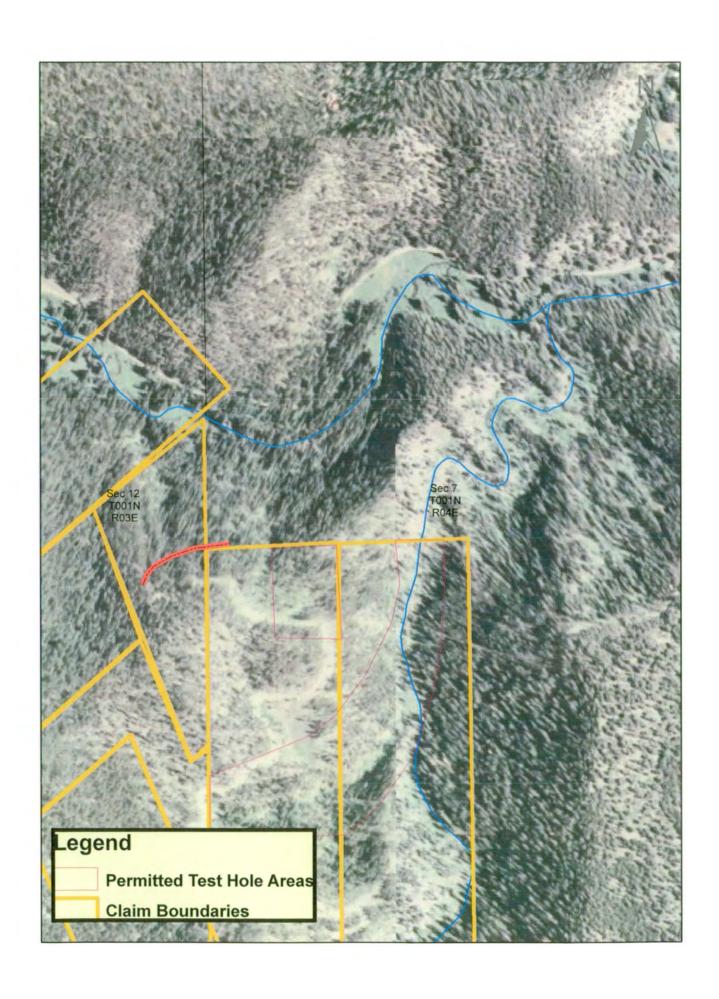

County

Pennington

Township-Range

T1N-R4E

Legal

SW1/4 Section 7

RECEIVED DEC 2 1 2017 MINERALS & MINING PROGRAM

Report due: January 1, 2018

#### INSTRUCTIONS:

- All blanks must be completed. Please be as accurate as possible.
- SDCL 45-6C-52 allows an operator to submit either a single Annual Report for multiple Exploration Notices of Intent or the operator may submit separate Annual Reports for each EXNI.
- Attach a map with a scale of 1:24,000 or larger (e.g. topographic maps). The map must show the locations of drill holes and shot holes completed and/or plugged, trenches, and bulk sampling sites, show areas disturbed, areas reclaimed, and the acreage of each. More than one EXNI is permitted to be shown on one map, however, please make sure that each EXNI number is indicated on the map. If no exploration activity was conducted at this site since last January 1, no map is required.
- Sign, date, and return this form, the map, and a description of the coming year's activities to be conducted under this Exploration Notice of Intent to the Minerals and Mining Program prior to January 1.

 B) SDCL 45-6C-52 allows an operator to submit either a single Annual Report for multiple Exploration Notices of Intent or the operator may submit separate Annual Reports for each EXNI.

C) Attach a map with a scale of 1;24,000 or larger (e.g. topographic maps). The map must show the locations of drill holes and shot holes completed and/or plugged, trenches, and bulk sampling sites, show areas disturbed, areas reclaimed, and the acreage of each. More than one EXNI is permitted to be shown on one map, however, please make sure that each EXNI number is indicated on the map. If no exploration activity was conducted at this site since last January 1, no map is required.