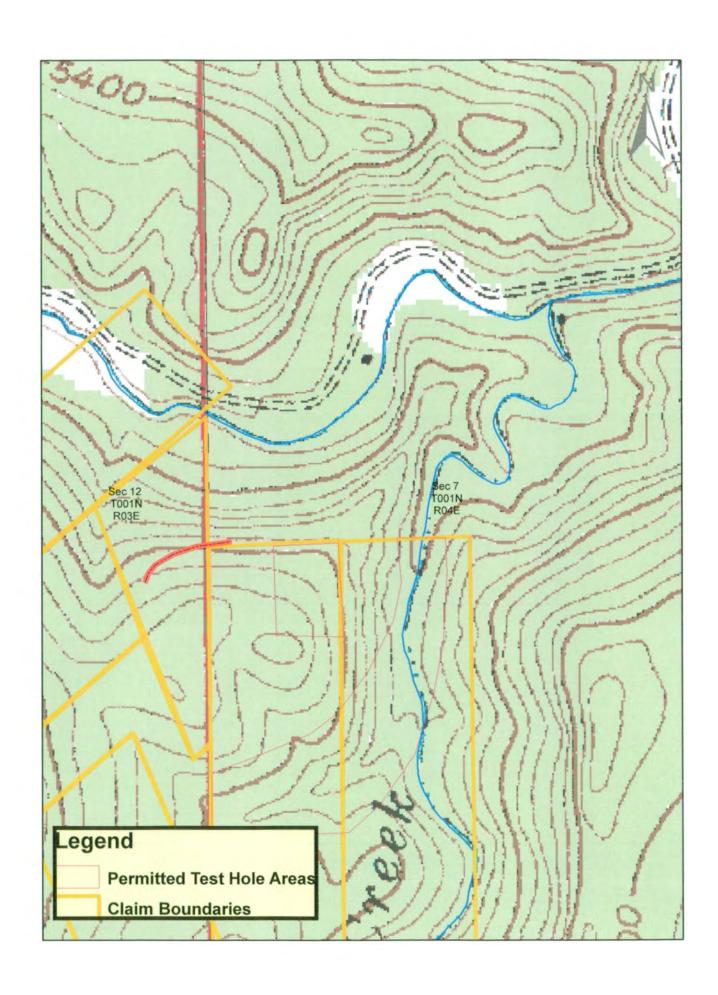

County

Pennington

Township-Range

T1N-R4E

Legal

SW1/4 Section 7

RECEIVED DEC 2 1 2017 MINERALS & MINING PROGRAM

Report due: January 1, 2018

#### INSTRUCTIONS:

- All blanks must be completed. Please be as accurate as possible.
- SDCL 45-6C-52 allows an operator to submit either a single Annual Report for multiple Exploration Notices of Intent or the operator may submit separate Annual Reports for each EXNI.
- Attach a map with a scale of 1:24,000 or larger (e.g. topographic maps). The map must show the locations of drill holes and shot holes completed and/or plugged, trenches, and bulk sampling sites, show areas disturbed, areas reclaimed, and the acreage of each. More than one EXNI is permitted to be shown on one map, however, please make sure that each EXNI number is indicated on the map. If no exploration activity was conducted at this site since last January 1, no map is required.
- Sign, date, and return this form, the map, and a description of the coming year's activities to be conducted under this Exploration Notice of Intent to the Minerals and Mining Program prior to January 1.

 B) SDCL 45-6C-52 allows an operator to submit either a single Annual Report for multiple Exploration Notices of Intent or the operator may submit separate Annual Reports for each EXNI.

C) Attach a map with a scale of 1;24,000 or larger (e.g. topographic maps). The map must show the locations of drill holes and shot holes completed and/or plugged, trenches, and bulk sampling sites, show areas disturbed, areas reclaimed, and the acreage of each. More than one EXNI is permitted to be shown on one map, however, please make sure that each EXNI number is indicated on the map. If no exploration activity was conducted at this site since last January 1, no map is required.