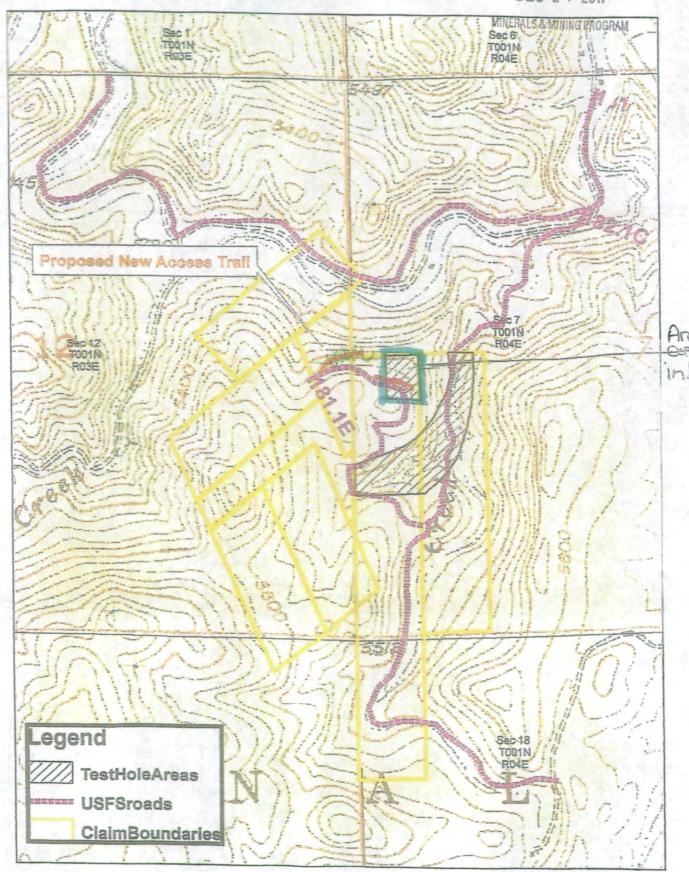

County

Pennington

Township-Range

T1N-R4E

Legal

SW1/4 Section 7

RECEIVED DEC 2 1 2017 MINERALS & MINING PROGRAM

Report due: January 1, 2018

#### INSTRUCTIONS:

- All blanks must be completed. Please be as accurate as possible.
- SDCL 45-6C-52 allows an operator to submit either a single Annual Report for multiple Exploration Notices of Intent or the operator may submit separate Annual Reports for each EXNI.
- Attach a map with a scale of 1:24,000 or larger (e.g. topographic maps). The map must show the locations of drill holes and shot holes completed and/or plugged, trenches, and bulk sampling sites, show areas disturbed, areas reclaimed, and the acreage of each. More than one EXNI is permitted to be shown on one map, however, please make sure that each EXNI number is indicated on the map. If no exploration activity was conducted at this site since last January 1, no map is required.
- Sign, date, and return this form, the map, and a description of the coming year's activities to be conducted under this Exploration Notice of Intent to the Minerals and Mining Program prior to January 1.

 B) SDCL 45-6C-52 allows an operator to submit either a single Annual Report for multiple Exploration Notices of Intent or the operator may submit separate Annual Reports for each EXNI.

C) Attach a map with a scale of 1;24,000 or larger (e.g. topographic maps). The map must show the locations of drill holes and shot holes completed and/or plugged, trenches, and bulk sampling sites, show areas disturbed, areas reclaimed, and the acreage of each. More than one EXNI is permitted to be shown on one map, however, please make sure that each EXNI number is indicated on the map. If no exploration activity was conducted at this site since last January 1, no map is required.