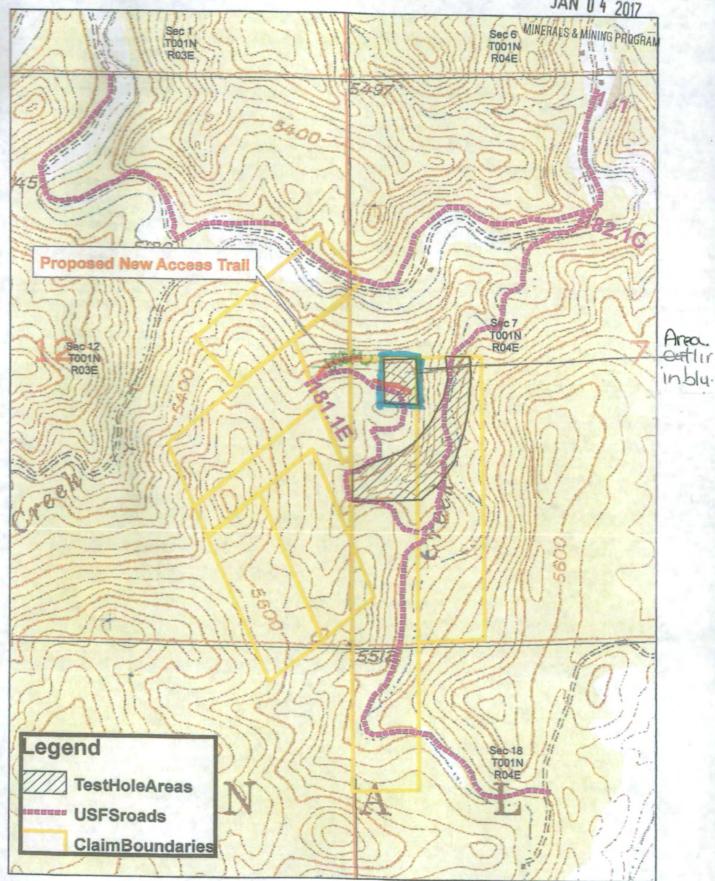

Report due: January 1, 2017

05) 773-5286 MINERALS & MINING PROGRAM

Operator

B4TIME, LLC

Op ID

185 408

**EXNI Number** 

Pennington

County

Table

Township-Range

T1N-R4E

Legal

SW1/4 Section 7

INSTRUCTIONS:

A) All blanks must be completed. Please be as accurate as possible.

 B) SDCL 45-6C-52 allows an operator to submit either a single Annual Report for multiple Exploration Notices of Intent or the operator may submit separate Annual Reports for each EXNI.

C) Attach a map with a scale of 1;24,000 or larger (e.g. topographic maps). The map must show the locations of drill holes and shot holes completed and/or plugged, trenches, and bulk sampling sites, show areas disturbed, areas reclaimed, and the acreage of each. More than one EXNI is permitted to be shown on one map, however, please make sure that each EXNI number is indicated on the map. If no exploration activity was conducted at this site since last January 1, no map is required.