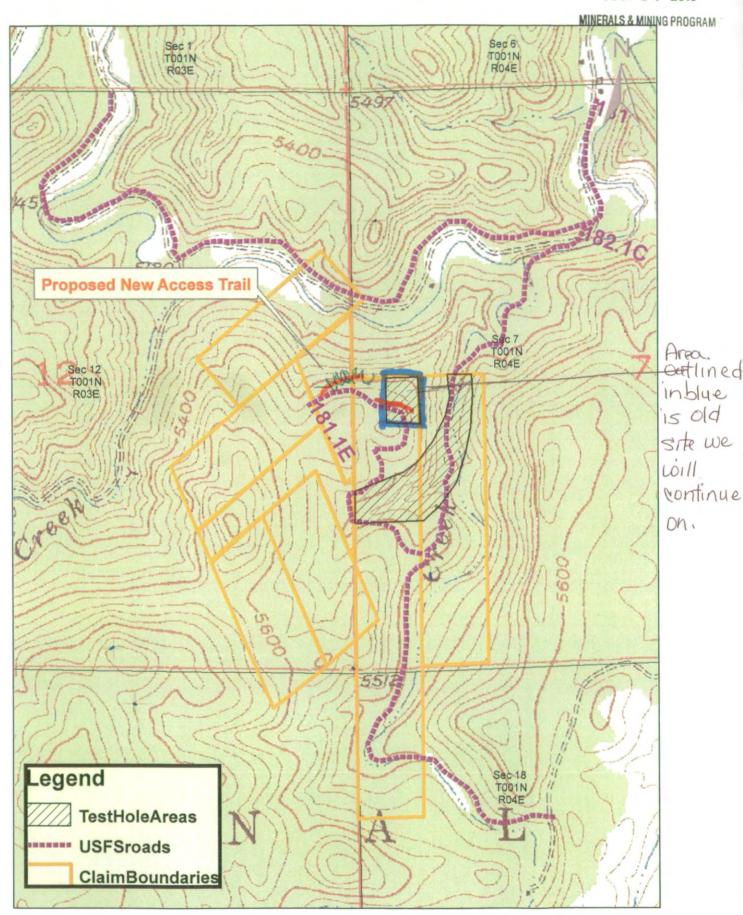

JOE FOSS BUILDING 523 EAST CAPITOL PIERRE, SOUTH DAKOTA 57501-3182

denr.sd.gov

January 9, 2017

Sandra Tepley B4Time, LLC 17351 School Lake Rd NE Bemidji, MN 56601-6812

Dear Ms. Tepley:

We have reviewed the annual report form you submitted on January 4, 2017, for EXNI 408. We noted a mistake in the submitted form which we are bringing to your attention. The corrected form has been enclosed for your review.

1. In Item #3 and #6, please note that there are still 0.4 acres of disturbed acreage that have not been reported as being reclaimed. This information may change depending on mining and/or reclamation activities at the site. If these corrected values are in error, please provide us with additional information.

Please maintain these corrections in your files. They may be utilized to properly fill out the required information in the 2017 annual report.

If you have any questions please feel free to contact me at (605) 773-4201.