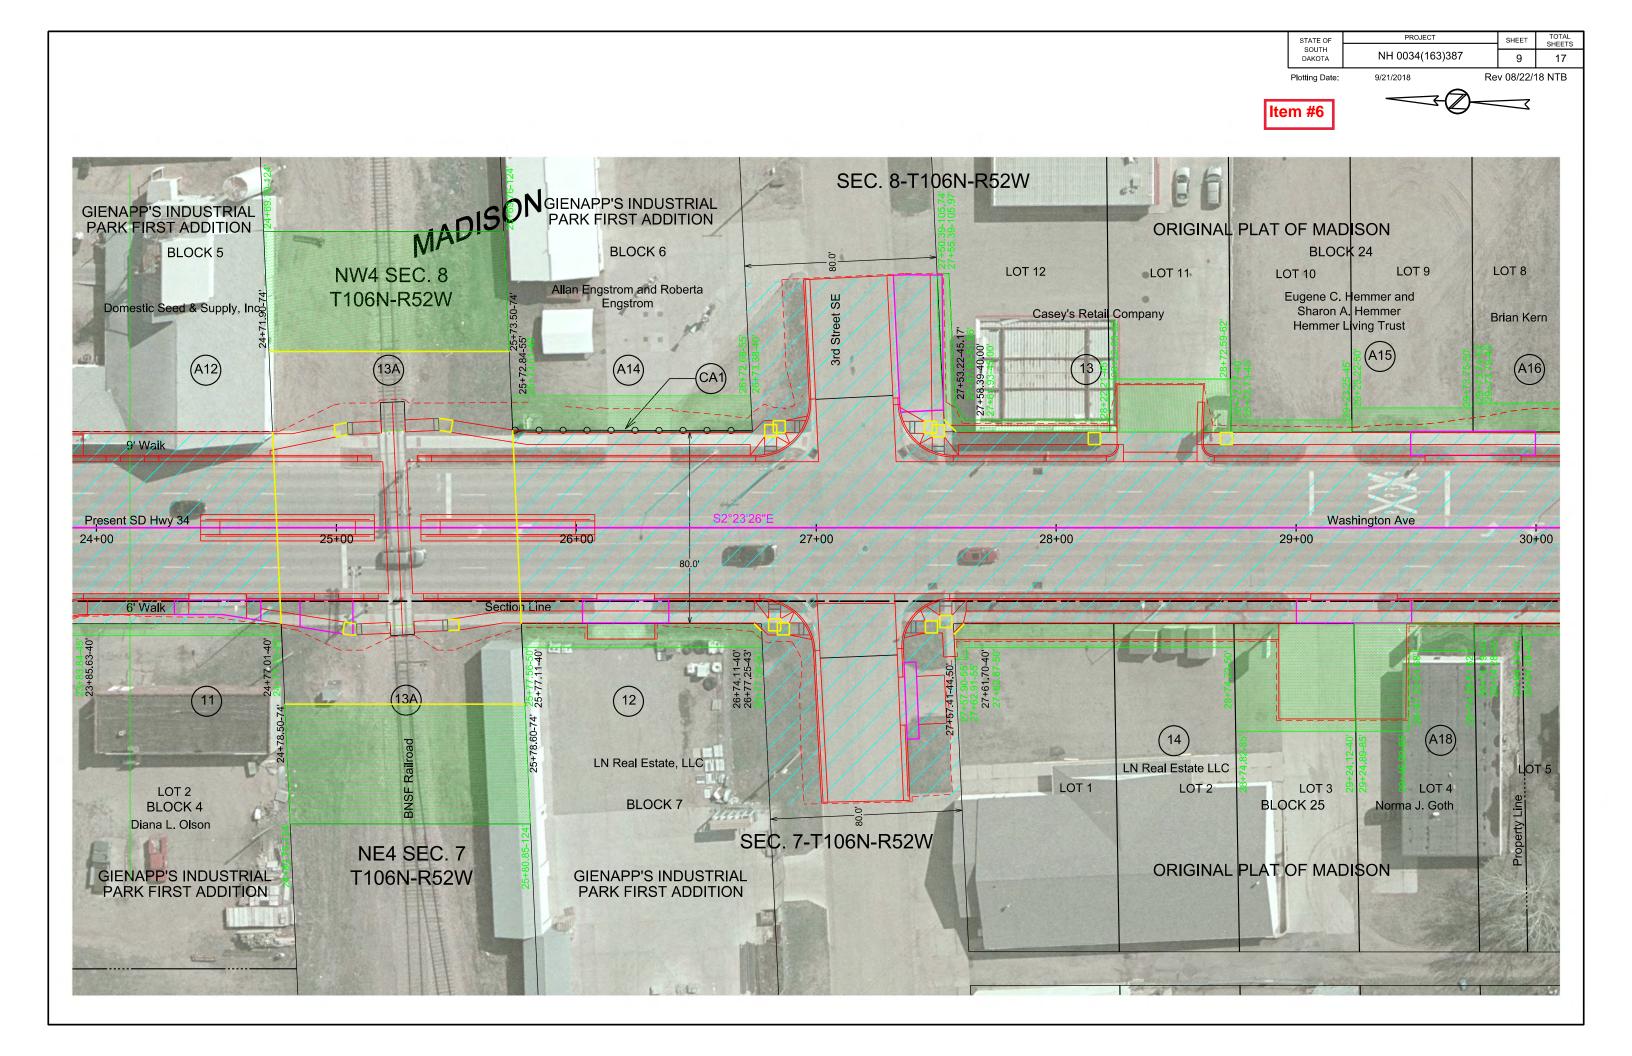

# PLAT OF LOT H1 Showing a parcel of land to be acquired for highway purposes in

Block 7 of the Gienapp's Industrial Park First Addition to Madison

for construction of Project NH 0034(163)387 CITY OF MADISON LAKE COUNTY, SOUTH DAKOTA

by

Deputy

026p

Register of Deeds

Parcel 14