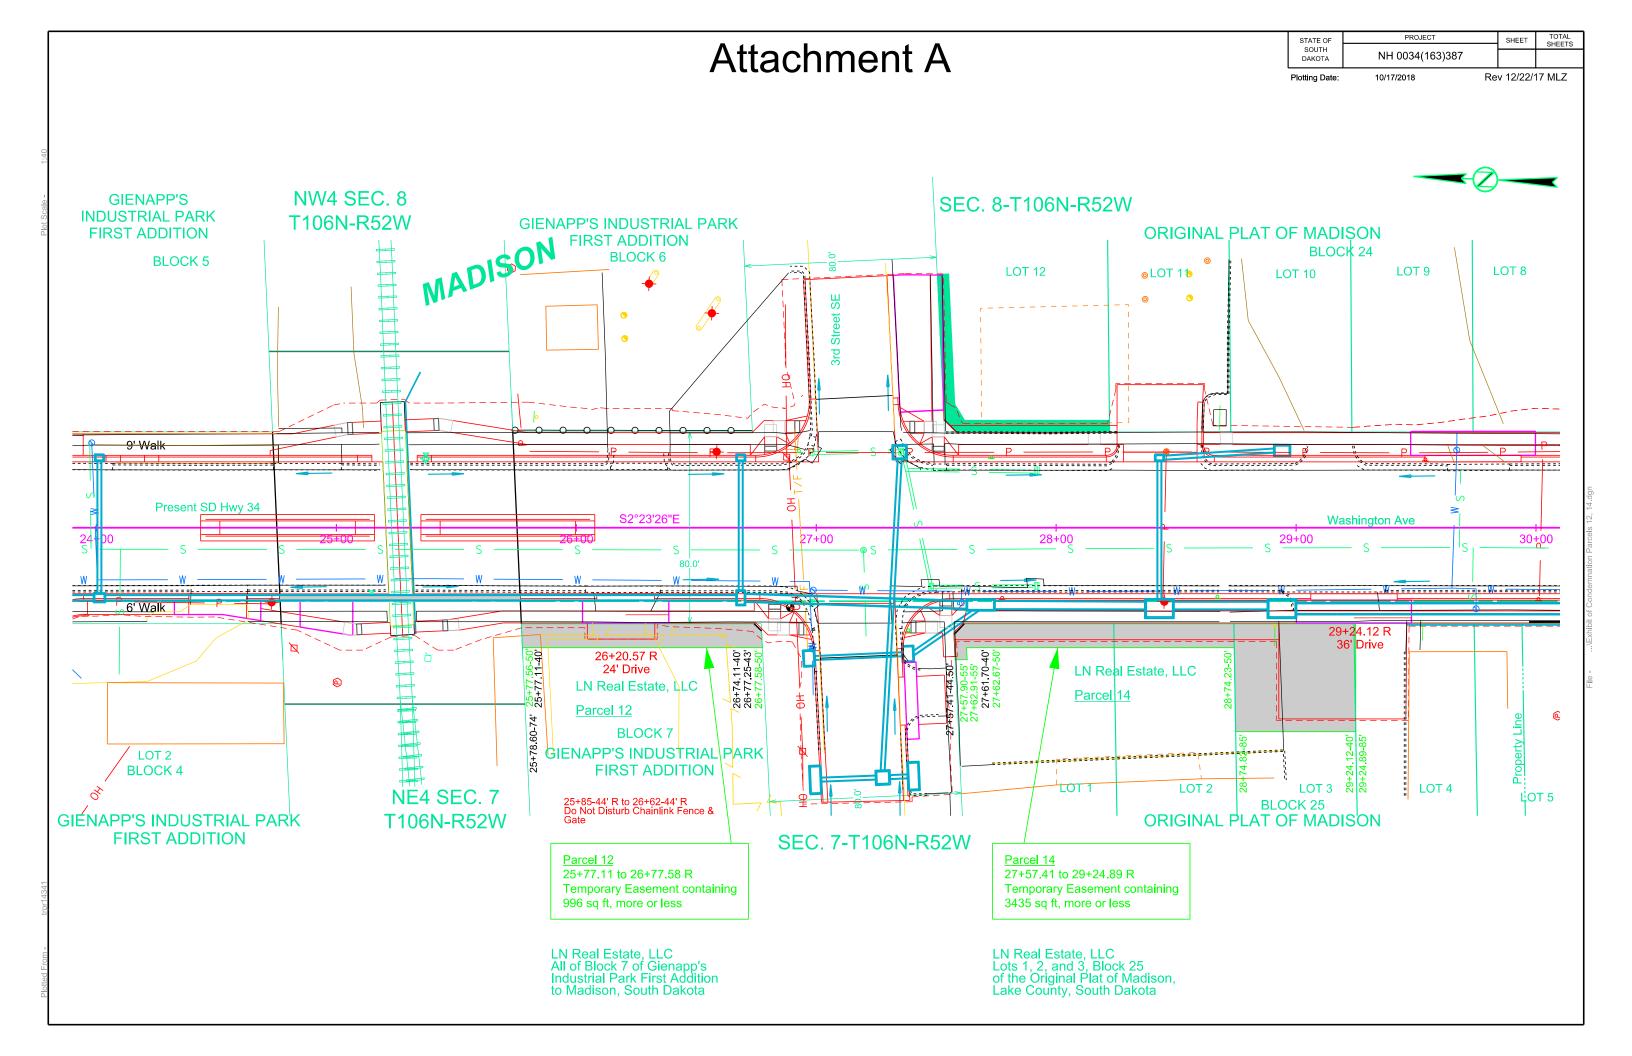

#### 6. Condemnation - NH 0034(163)387, PCN 03TC, Lake County

Request Transportation Commission resolution determining that the taking and damaging of real property interests in and to the following property is necessary for a public purpose and authorizing condemnation:

Parcel 12 and 14 – LN Real Estate LLC, a Washington Limited Liability Company

To date, the Department of Transportation has been unable to acquire the real property interests through negotiations for the project NH 0034(163)387, PCN 03TC, Lake County, SD34 - From the Washington Ave/2nd Street NE Intersection South to the start of the Divided Highway in Madison. (See Attachments)