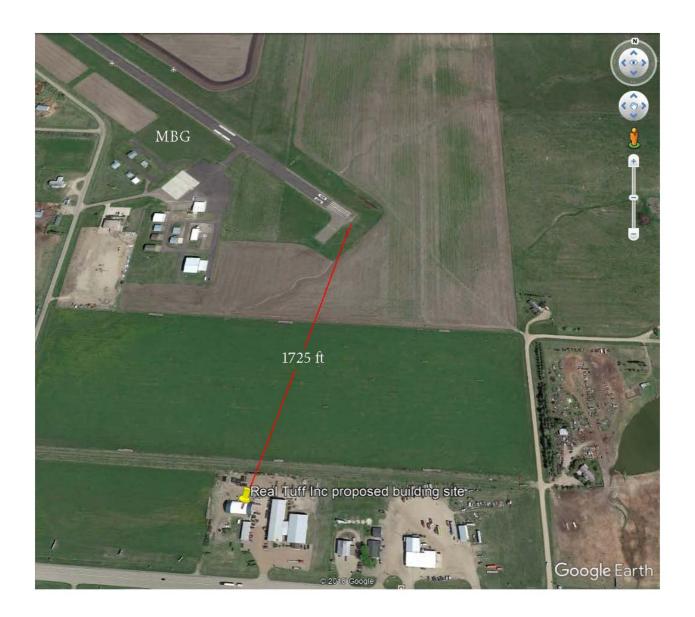

## SDDOT Permit #2018-18850, Mobridge, SD

FAA Aeronautical Study 2018-AGL-18850-OE

Real Tuff is proposing to replace a Quonset hut style building that was recently destroyed in a windstorm with a new 23-foot-high pole building approximately .3 miles south of the Mobridge airport.

## APPLICATION FOR LOCATION OF AERONAUTICAL HAZARD

State Permit #:

South Dakota Aeronautics Commission Becker-Hansen Building, 700 E Broadway Avenue Pierre, South Dakota 57501-9989 2018-18850

| FAA Airspace #: 2018-AGL-18850-OE Air, Rail and                                                                                                      |                                                                                                                                                                                                                                            |
|------------------------------------------------------------------------------------------------------------------------------------------------------|--------------------------------------------------------------------------------------------------------------------------------------------------------------------------------------------------------------------------------------------|
| A. APPLICANT                                                                                                                                         |                                                                                                                                                                                                                                            |
| Proponent:                                                                                                                                           | Proponent's Representative:                                                                                                                                                                                                                |
| Company: Real-Tuff Inc                                                                                                                               | Company: Real-Tuff Inc                                                                                                                                                                                                                     |
| Address: 28726 US 12                                                                                                                                 | Address: 28726 US 12                                                                                                                                                                                                                       |
| Mobridge SD 57601                                                                                                                                    | Mobridge SD 57601                                                                                                                                                                                                                          |
| Phone: 605-845-3456                                                                                                                                  | Phone: 605-845-3456                                                                                                                                                                                                                        |
| Fax: 605-845-7232                                                                                                                                    | Fax: 605-845-7232                                                                                                                                                                                                                          |
| Attention:                                                                                                                                           | Attention: Jerry                                                                                                                                                                                                                           |
| B.TYPE OF STRUCTURE                                                                                                                                  |                                                                                                                                                                                                                                            |
| Type: New Construction                                                                                                                               | Work Schedule Dates:                                                                                                                                                                                                                       |
| Alteration                                                                                                                                           | Begin Date: 10-15-2018                                                                                                                                                                                                                     |
| Existing                                                                                                                                             | End Date: 11-15-2018                                                                                                                                                                                                                       |
| Nature and Complete Description of Structure                                                                                                         |                                                                                                                                                                                                                                            |
| (Type of material, obstruction lighting and painting and any special marking): replace damaged permanent hoop structure with permanent pole building |                                                                                                                                                                                                                                            |
| replace damaged permanent noop structure with permanent por                                                                                          | e building                                                                                                                                                                                                                                 |
|                                                                                                                                                      |                                                                                                                                                                                                                                            |
|                                                                                                                                                      |                                                                                                                                                                                                                                            |
| C. LOCATION INFORMATION                                                                                                                              |                                                                                                                                                                                                                                            |
|                                                                                                                                                      | IN OKUATION                                                                                                                                                                                                                                |
| Latitude: Longitude:                                                                                                                                 | Nearest City: Mobridge                                                                                                                                                                                                                     |
| Latitude:         Longitude:           45d 32' 17.67"         100d 24' 9.52"                                                                         |                                                                                                                                                                                                                                            |
|                                                                                                                                                      | Nearest City: Mobridge                                                                                                                                                                                                                     |
| 45d 32' 17.67" 100d 24' 9.52"  Nearest Public Use Airport:                                                                                           | Nearest City: Mobridge  Dist & Direction to City: 1/4 mile east of Mobridge  Location Description: 274' north of US 12                                                                                                                     |
| 45d 32' 17.67" 100d 24' 9.52" Nearest Public Use Airport:                                                                                            | Nearest City: Mobridge  Dist & Direction to City: 1/4 mile east of Mobridge  Location Description:                                                                                                                                         |
| 100d 24' 9.52"   Nearest Public Use Airport:   Airport/City: , Distance & Directions to Airport:                                                     | Nearest City: Mobridge  Dist & Direction to City: 1/4 mile east of Mobridge  Location Description: 274' north of US 12                                                                                                                     |
| Nearest Public Use Airport:  Airport/City: , Distance & Directions to Airport:  Height of Structure:                                                 | Nearest City: Mobridge  Dist & Direction to City: 1/4 mile east of Mobridge  Location Description: 274' north of US 12                                                                                                                     |
| Nearest Public Use Airport:  Airport/City: , Distance & Directions to Airport:  Height of Structure:  a. Site Elev: ft. (MSL)                        | Nearest City: Mobridge  Dist & Direction to City: 1/4 mile east of Mobridge  Location Description: 274' north of US 12                                                                                                                     |
| Nearest Public Use Airport:  Airport/City: , Distance & Directions to Airport:  Height of Structure:  a. Site Elev: ft. (MSL)                        | Nearest City: Mobridge  Dist & Direction to City: 1/4 mile east of Mobridge  Location Description: 274' north of US 12                                                                                                                     |
| Nearest Public Use Airport:  Airport/City: , Distance & Directions to Airport:  Height of Structure:  a. Site Elev: ft. (MSL)                        | Nearest City: Mobridge  Dist & Direction to City: 1/4 mile east of Mobridge  Location Description: 274' north of US 12                                                                                                                     |
| Nearest Public Use Airport:  Airport/City: , Distance & Directions to Airport:  Height of Structure:  a. Site Elev: ft. (MSL)                        | Nearest City: Mobridge  Dist & Direction to City: 1/4 mile east of Mobridge  Location Description: 274' north of US 12                                                                                                                     |
| Nearest Public Use Airport:  Airport/City: , Distance & Directions to Airport:  Height of Structure:  a. Site Elev: ft. (MSL)                        | Nearest City: Mobridge  Dist & Direction to City: 1/4 mile east of Mobridge  Location Description: 274' north of US 12                                                                                                                     |
| Nearest Public Use Airport:  Airport/City: , Distance & Directions to Airport:  Height of Structure:  a. Site Elev: ft. (MSL)                        | Nearest City: Mobridge  Dist & Direction to City: 1/4 mile east of Mobridge  Location Description: 274' north of US 12                                                                                                                     |
| Nearest Public Use Airport:  Airport/City: , Distance & Directions to Airport:  Height of Structure:  a. Site Elev: ft. (MSL)                        | Nearest City: Mobridge  Dist & Direction to City: 1/4 mile east of Mobridge  Location Description: 274' north of US 12 1763 SW of MBG runway end 30                                                                                        |
| Nearest Public Use Airport:  Airport/City: , Distance & Directions to Airport:  Height of Structure:  a. Site Elev: ft. (MSL)                        | Nearest City: Mobridge  Dist & Direction to City: 1/4 mile east of Mobridge  Location Description: 274' north of US 12                                                                                                                     |
| Nearest Public Use Airport:  Airport/City: , Distance & Directions to Airport:  Height of Structure:  a. Site Elev: ft. (MSL)                        | Nearest City:  Dist & Direction to City:  Location Description:  274' north of US 12 1763 SW of MBG runway end 30  MENTS AS THE STATE AERONAUTICS COMMISSION MAY PRESCRIBE BELIC AS MAY FROM TIME TO TIME BE ADOPTED BY THE COMMISSION FOR |
| Nearest Public Use Airport:  Airport/City: , Distance & Directions to Airport:  Height of Structure:  a. Site Elev: ft. (MSL)                        | Nearest City:  Dist & Direction to City:  Location Description:  274' north of US 12 1763 SW of MBG runway end 30  MENTS AS THE STATE AERONAUTICS COMMISSION MAY PRESCRIBE BELIC AS MAY FROM TIME TO TIME BE ADOPTED BY THE COMMISSION FOR |