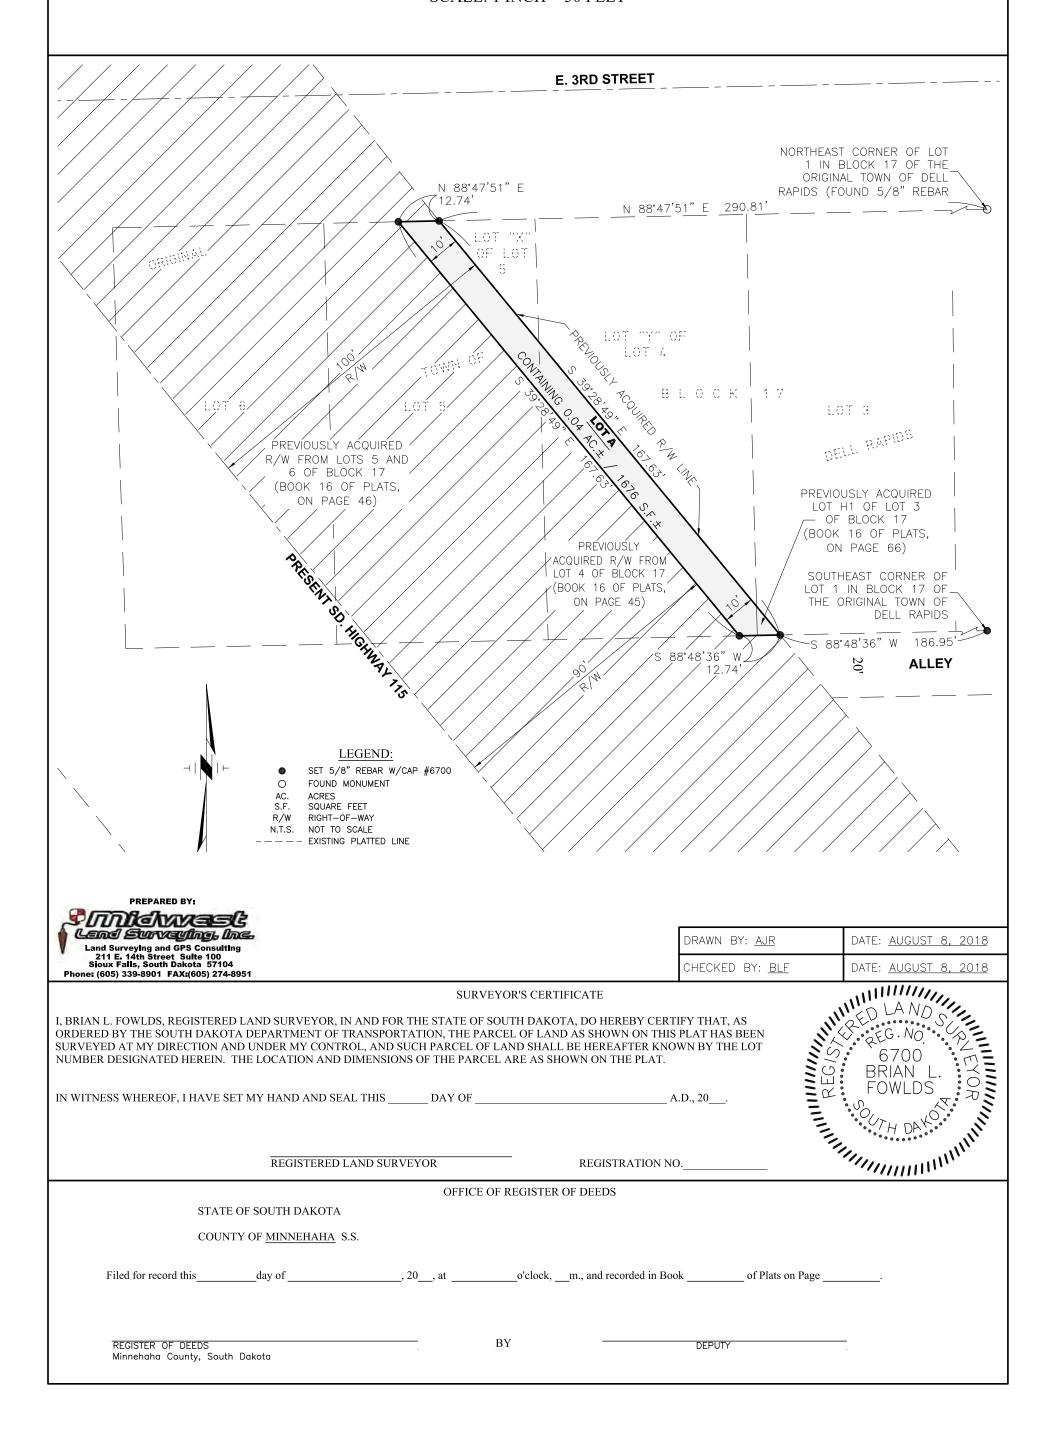

Lot A in Lot H1 of Lot 3 and in a portion of Lots 4 and 5 of Block 17 in the city of Dell Rapids, Minnehaha County, South Dakota, containing 0.04 acre.

The above property is no longer needed for highway purposes and abandonment is recommended by DOT Sioux Falls Area. (See attachment)

# **PLAT OF LOT A**

IN LOT H1 OF LOT 3 AND IN A PORTION OF LOTS 4 AND 5 OF BLOCK 17 IN THE CITY OF DELL RAPIDS MINNEHAHA COUNTY, SOUTH DAKOTA.

SHOWING A PARCEL OF LAND TO BE ABANDONED SCALE: 1 INCH = 30 FEET