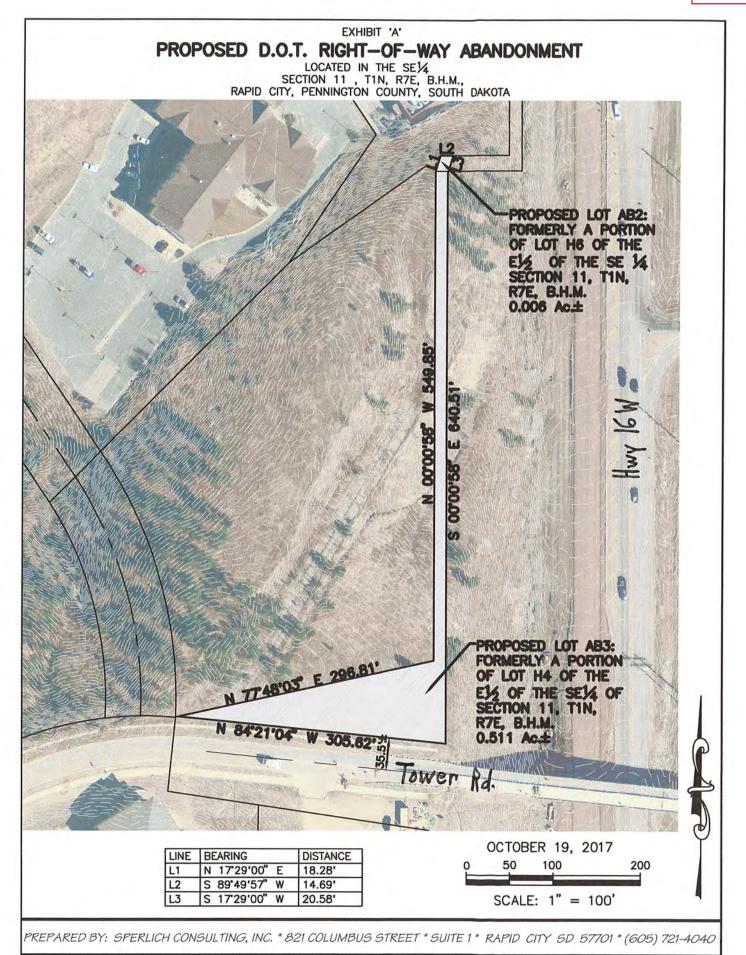

### 2. Abandonment – Pennington County

Request Transportation Commission approval to abandon by resolution the following property acquired for highway right-of-way:

Lot AB2, formerly a portion of Lot H6 in the E1/2 SE1/4 of Section 11, Township 1 North, Range 7 East of the B.H.M., Pennington County, South Dakota. (contains 0.006 acre)

Lot AB3, formerly a portion of Lot H4 in the E1/2 SE1/4 of Section 11, Township 1 North, Range 7 East of the B.H.M., Pennington County, South Dakota. (contains 0.511 acre)

The above properties are no longer needed for highway purposes and abandonment is recommended by DOT Rapid City Region and Area. (see attachment Exhibit 'A')