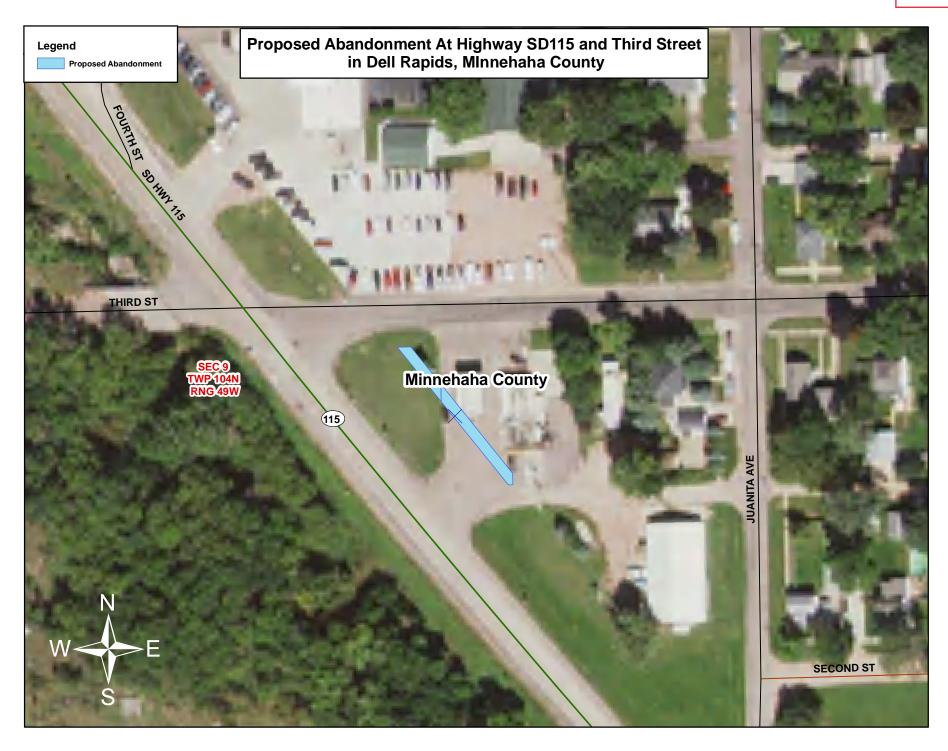

#### 1. Abandonment – Minnehaha County

Request Transportation Commission approval to abandon by resolution the following property acquired for highway right-of-way:

Lot A in a portion of Lot H1 in the N1/2 SW1/4 and in a portion of Lot Tract 6 of the County Auditor's Subdivision of the SW1/4 of Section 9, Township 104 North, Range 49 West of the 5th P.M., Minnehaha County, South Dakota, containing 0.08 acre.

Lot A in Lot H1 of Lot 3 and in a portion of Lots 4 and 5 of Block 17 in the city of Dell Rapids, Minnehaha County, South Dakota, containing 0.04 acre.

The above property is no longer needed for highway purposes and abandonment is recommended by DOT Sioux Falls Area. (See attachment)