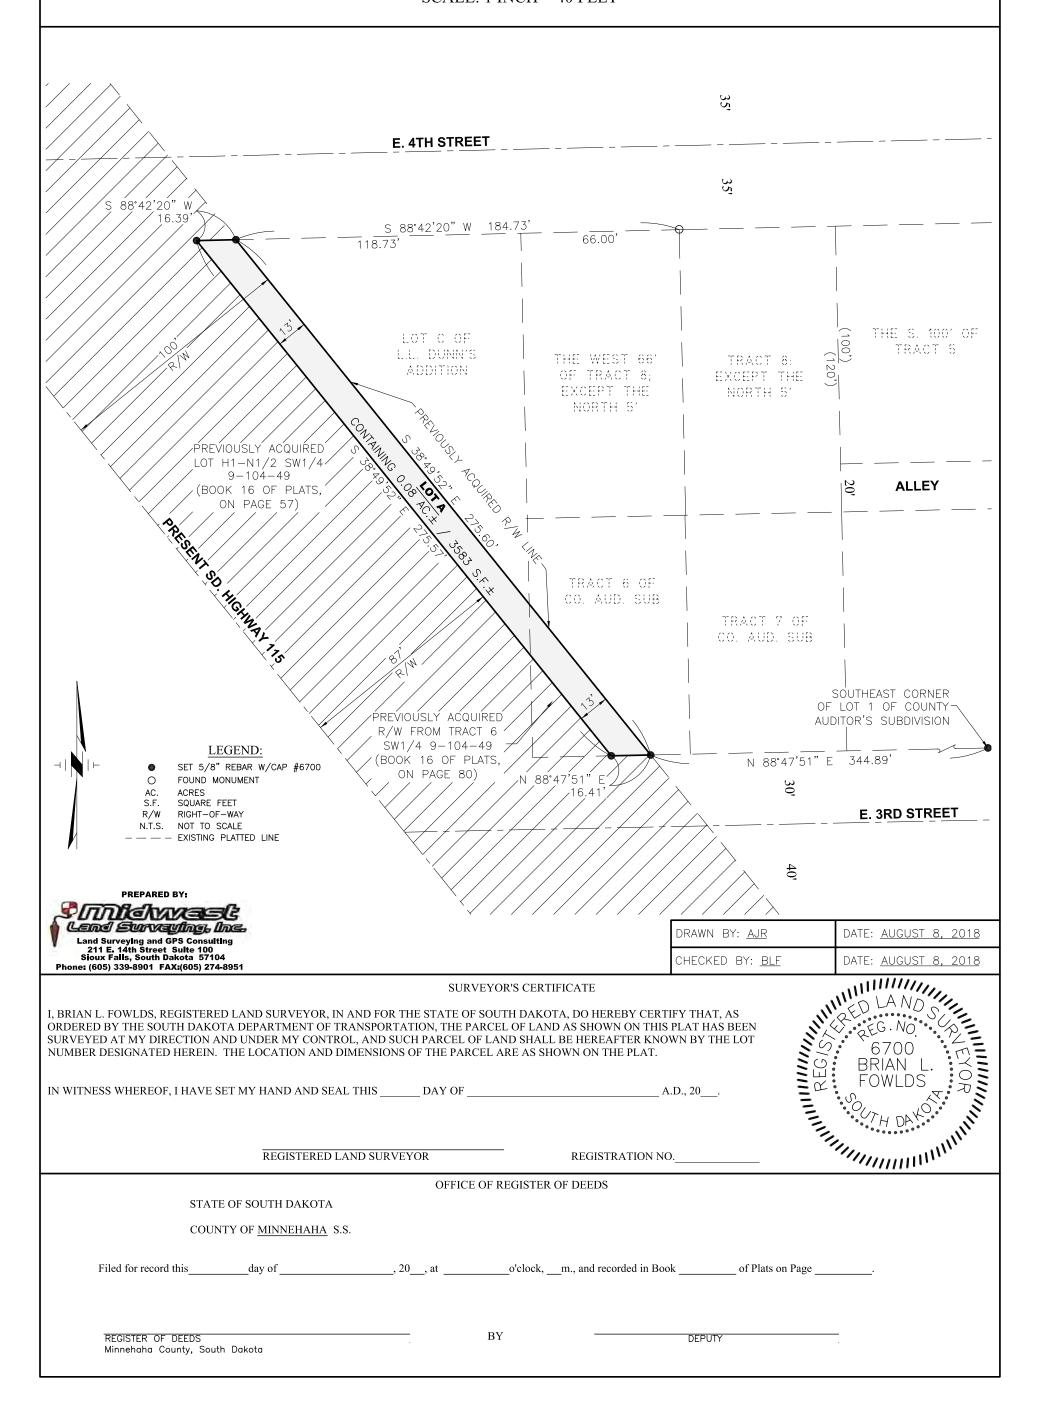

#### 1. Abandonment – Minnehaha County

Request Transportation Commission approval to abandon by resolution the following property acquired for highway right-of-way:

Lot A in a portion of Lot H1 in the N1/2 SW1/4 and in a portion of Lot Tract 6 of the County Auditor's Subdivision of the SW1/4 of Section 9, Township 104 North, Range 49 West of the 5th P.M., Minnehaha County, South Dakota, containing 0.08 acre.

## **PLAT OF LOT A**

IN A PORTION OF LOT H1 IN THE NORTH HALF OF THE SOUTHWEST QUARTER AND IN A PORTION OF LOT TRACT 6 OF THE COUNTY AUDITOR'S SUBDIVISION OF THE SOUTHWEST QUARTER OF SECTION 9, TOWNSHIP 104 NORTH, RANGE 49 WEST OF THE 5TH PRINCIPAL MERIDIAN, MINNEHAHA COUNTY, SOUTH DAKOTA.

SHOWING A PARCEL OF LAND TO BE ABANDONED SCALE: 1 INCH = 40 FEET