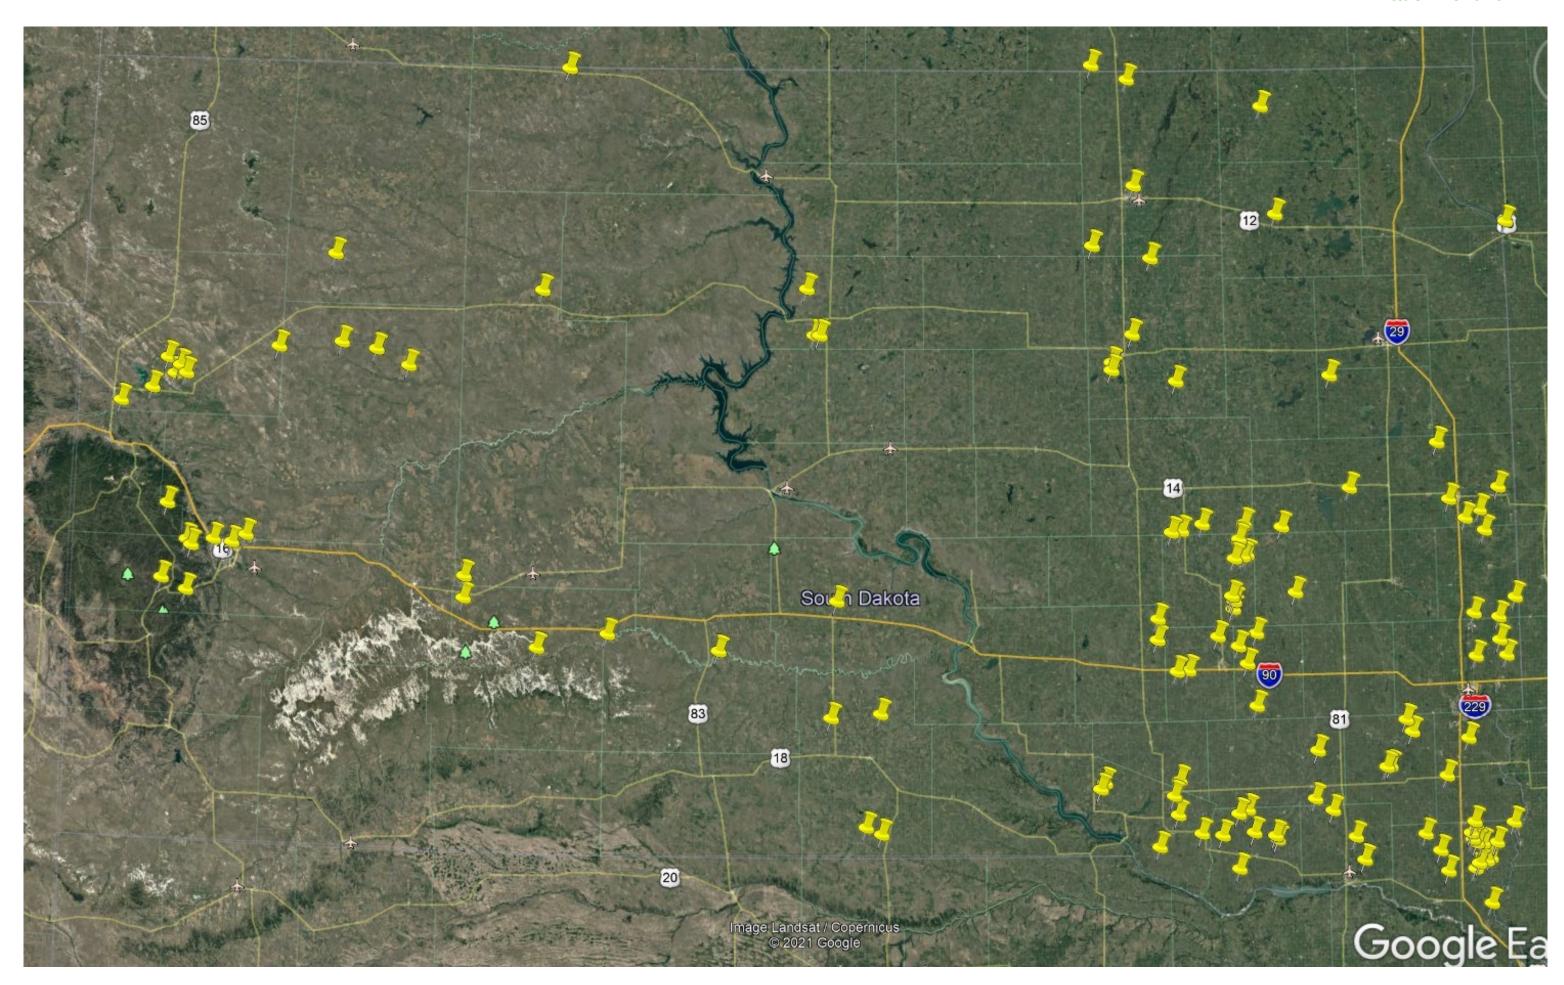

Transportation Commission Meeting on July 29, 2021

In follow-up to the request made at the June 24, 2021 Transportation Commission meeting, attached is a map showing the locations of the 127 local structures that are on a 12-month inspection cycle.

## Local Bridge Inspections - \$2.3 million annually\*

3828 total local government structures inspected routinely (>20' length)

- 3319 are on a 24-month inspection cycle
- 127 are on a 12-month inspection cycle
- 382 are on a 48-month inspection cycle