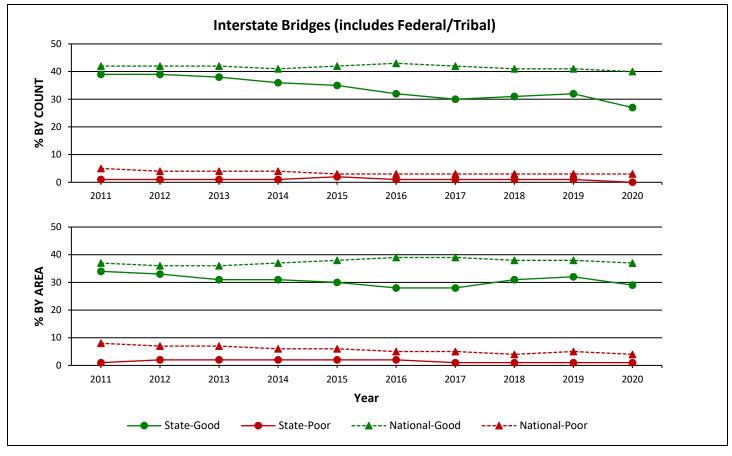

### Interstate Bridges (includes Federal/Tribal)

|            |          | State    | 9     | Nationa     | I     |
|------------|----------|----------|-------|-------------|-------|
|            | Avg. Age | 46.6 yrs |       | 45.8 yrs    |       |
| <b>.</b>   | Total    | 454      |       | 58,470      |       |
| Count      | Good     | 124      | 27.3% | 23,363      | 40.0% |
| O          | Poor     | 2        | 0.4%  | 1,666       | 2.8%  |
| Ξ          | Total    | 310,204  |       | 105,058,864 |       |
| Area (SqM) | Good     | 89,875   | 29.0% | 39,202,466  | 37.3% |
| Are        | Poor     | 1,591    | 0.5%  | 4,670,723   | 4.4%  |