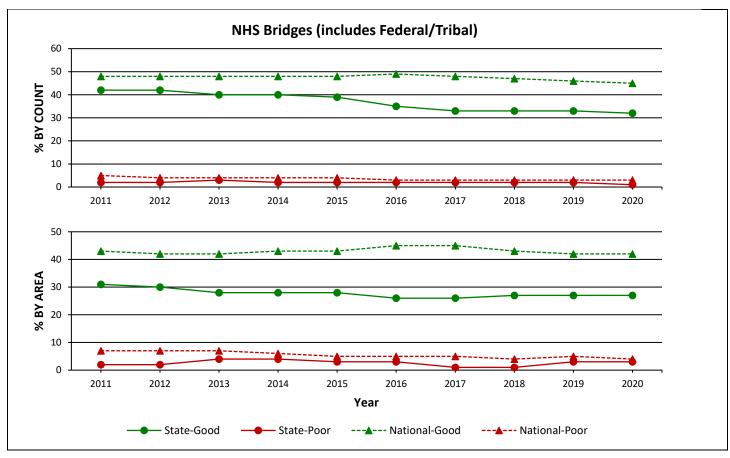

### NHS Bridges (includes Federal/Tribal)

|       |          | State    |       | Nationa     | l     |
|-------|----------|----------|-------|-------------|-------|
| Count | Avg. Age | 43.9 yrs |       | 45.3 yrs    |       |
|       | Total    | 977      |       | 145,904     |       |
|       | Good     | 308      | 31.5% | 66,202      | 45.4% |
|       | Poor     | 14       | 1.4%  | 4,579       | 3.1%  |
| (SqM) | Total    | 658,151  |       | 228,961,919 |       |
| 9 (Sc | Good     | 175,273  | 26.6% | 95,971,892  | 41.9% |
| Area  | Poor     | 16,625   | 2.5%  | 9,864,104   | 4.3%  |