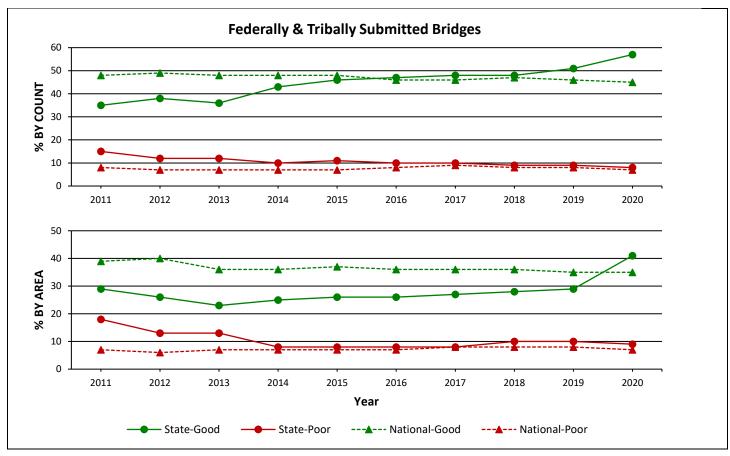

### **Federally & Tribally Submitted Bridges**

|                                |          | State    | !     | National  |       |
|--------------------------------|----------|----------|-------|-----------|-------|
|                                | Avg. Age | 46.7 yrs |       | 45.7 yrs  |       |
|                                | Total    | 136      |       | 11,136    |       |
| Count                          | Good     | 77       | 56.6% | 5,014     | 45.0% |
| O                              | Poor     | 11       | 8.1%  | 804       | 7.2%  |
| $\widehat{\underline{\Sigma}}$ | Total    | 45,331   |       | 3,011,145 |       |
| Area (SqM)                     | Good     | 18,379   | 40.5% | 1,042,764 | 34.6% |
| Are                            | Poor     | 3,919    | 8.6%  | 215,333   | 7.2%  |