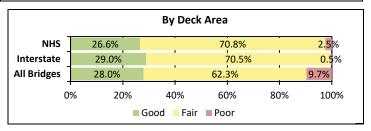

### NHS Bridges (includes Federal/Tribal)

|       |          | State    |       | Nationa     | l     |
|-------|----------|----------|-------|-------------|-------|
| Count | Avg. Age | 43.9 yrs |       | 45.3 yrs    |       |
|       | Total    | 977      |       | 145,904     |       |
|       | Good     | 308      | 31.5% | 66,202      | 45.4% |
|       | Poor     | 14       | 1.4%  | 4,579       | 3.1%  |
| (SqM) | Total    | 658,151  |       | 228,961,919 |       |
| 9 (Sc | Good     | 175,273  | 26.6% | 95,971,892  | 41.9% |
| Area  | Poor     | 16,625   | 2.5%  | 9,864,104   | 4.3%  |

### Interstate Bridges (includes Federal/Tribal)

|            |          | State    | 9     | Nationa     | I     |
|------------|----------|----------|-------|-------------|-------|
|            | Avg. Age | 46.6 yrs |       | 45.8 yrs    |       |
| <b>.</b>   | Total    | 454      |       | 58,470      |       |
| Count      | Good     | 124      | 27.3% | 23,363      | 40.0% |
| O          | Poor     | 2        | 0.4%  | 1,666       | 2.8%  |
| Ξ          | Total    | 310,204  |       | 105,058,864 |       |
| Area (SqM) | Good     | 89,875   | 29.0% | 39,202,466  | 37.3% |
| Are        | Poor     | 1,591    | 0.5%  | 4,670,723   | 4.4%  |

# Summary - All Bridges (includes Federal/Tribal)

|       |          | State     |       | National    |       |
|-------|----------|-----------|-------|-------------|-------|
|       | Avg. Age | 49.7 yrs  |       | 45.9 yrs    |       |
| Count | Total    | 5,880     |       | 618,456     |       |
|       | Good     | 1,946     | 33.1% | 278,433     | 45.0% |
|       | Poor     | 1,038     | 17.7% | 45,031      | 7.3%  |
| (SqM) | Total    | 1,835,769 |       | 396,244,439 |       |
| a (Sc | Good     | 513,935   | 28.0% | 173,825,243 | 43.9% |
| Area  | Poor     | 177,390   | 9.7%  | 20,599,692  | 5.2%  |