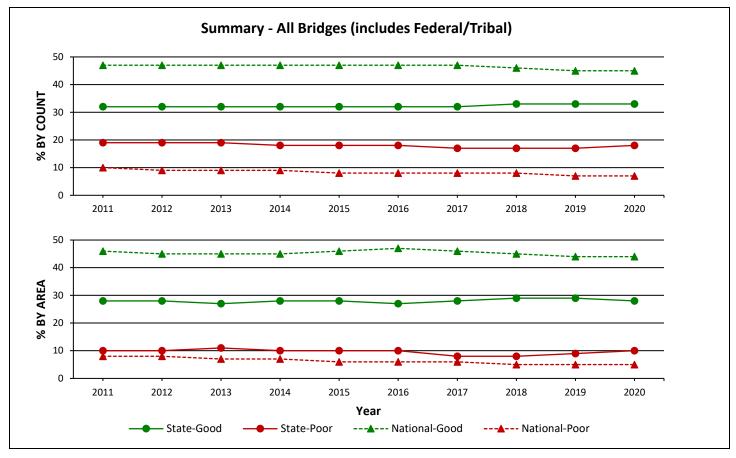

# Summary - All Bridges (includes Federal/Tribal)

|       |          | State     |       | National    |       |
|-------|----------|-----------|-------|-------------|-------|
|       | Avg. Age | 49.7 yrs  |       | 45.9 yrs    |       |
| Count | Total    | 5,880     |       | 618,456     |       |
|       | Good     | 1,946     | 33.1% | 278,433     | 45.0% |
|       | Poor     | 1,038     | 17.7% | 45,031      | 7.3%  |
| (SqM) | Total    | 1,835,769 |       | 396,244,439 |       |
| a (Sc | Good     | 513,935   | 28.0% | 173,825,243 | 43.9% |
| Area  | Poor     | 177,390   | 9.7%  | 20,599,692  | 5.2%  |