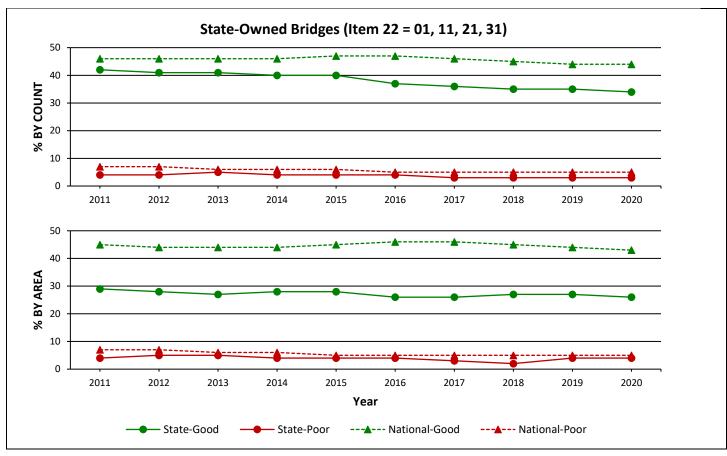

### State-Owned Bridges (Item 22 = 01, 11, 21, 31)

|       |          | State     |       | National    |       |
|-------|----------|-----------|-------|-------------|-------|
|       | Avg. Age | 46.1 yrs  |       | 47.4 yrs    |       |
| Count | Total    | 1,823     |       | 298,644     |       |
|       | Good     | 622       | 34.1% | 131,691     | 44.1% |
|       | Poor     | 51        | 2.8%  | 14,406      | 4.8%  |
| (SqM) | Total    | 1,076,229 |       | 301,657,995 |       |
| a (So | Good     | 276,413   | 25.7% | 130,107,178 | 43.1% |
| Area  | Poor     | 41,155    | 3.8%  | 13,638,161  | 4.5%  |
|       |          |           |       |             |       |