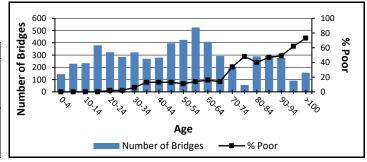

# Summary - All Bridges (includes Federal/Tribal)

|       |          | State     |       | National    |       |
|-------|----------|-----------|-------|-------------|-------|
|       | Avg. Age | 49.7 yrs  |       | 45.9 yrs    |       |
| Count | Total    | 5,880     |       | 618,456     |       |
|       | Good     | 1,946     | 33.1% | 278,433     | 45.0% |
|       | Poor     | 1,038     | 17.7% | 45,031      | 7.3%  |
| (SqM) | Total    | 1,835,769 |       | 396,244,439 |       |
| a (Sc | Good     | 513,935   | 28.0% | 173,825,243 | 43.9% |
| Area  | Poor     | 177,390   | 9.7%  | 20,599,692  | 5.2%  |