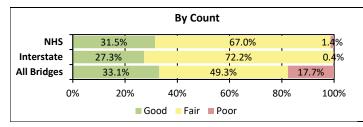

### NHS Bridges (includes Federal/Tribal)

|       |          | State    |       | Nationa     | l     |
|-------|----------|----------|-------|-------------|-------|
| Count | Avg. Age | 43.9 yrs |       | 45.3 yrs    |       |
|       | Total    | 977      |       | 145,904     |       |
|       | Good     | 308      | 31.5% | 66,202      | 45.4% |
|       | Poor     | 14       | 1.4%  | 4,579       | 3.1%  |
| (SqM) | Total    | 658,151  |       | 228,961,919 |       |
| 9 (Sc | Good     | 175,273  | 26.6% | 95,971,892  | 41.9% |
| Area  | Poor     | 16,625   | 2.5%  | 9,864,104   | 4.3%  |

### Interstate Bridges (includes Federal/Tribal)

|            |          | State    | 9     | Nationa     | I     |
|------------|----------|----------|-------|-------------|-------|
|            | Avg. Age | 46.6 yrs |       | 45.8 yrs    |       |
| <b>.</b>   | Total    | 454      |       | 58,470      |       |
| Count      | Good     | 124      | 27.3% | 23,363      | 40.0% |
| O          | Poor     | 2        | 0.4%  | 1,666       | 2.8%  |
| Ξ          | Total    | 310,204  |       | 105,058,864 |       |
| Area (SqM) | Good     | 89,875   | 29.0% | 39,202,466  | 37.3% |
| Are        | Poor     | 1,591    | 0.5%  | 4,670,723   | 4.4%  |

# Summary - All Bridges (includes Federal/Tribal)

|       |          | State     |       | National    |       |
|-------|----------|-----------|-------|-------------|-------|
|       | Avg. Age | 49.7 yrs  |       | 45.9 yrs    |       |
| Count | Total    | 5,880     |       | 618,456     |       |
|       | Good     | 1,946     | 33.1% | 278,433     | 45.0% |
|       | Poor     | 1,038     | 17.7% | 45,031      | 7.3%  |
| (SqM) | Total    | 1,835,769 |       | 396,244,439 |       |
| a (Sc | Good     | 513,935   | 28.0% | 173,825,243 | 43.9% |
| Area  | Poor     | 177,390   | 9.7%  | 20,599,692  | 5.2%  |