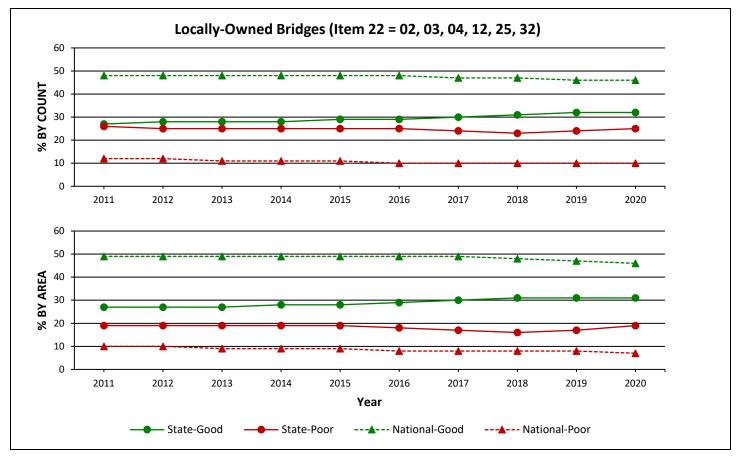

### Locally-Owned Bridges (Item 22 = 02, 03, 04, 12, 25, 32)

|       |          | State    |       | National   |       |
|-------|----------|----------|-------|------------|-------|
|       | Avg. Age | 51.4 yrs |       | 44.4 yrs   |       |
|       | Total    | 3,921    |       | 307,352    |       |
| Count | Good     | 1,247    | 31.8% | 141,249    | 46.0% |
| Ö     | Poor     | 976      | 24.9% | 29,545     | 9.6%  |
| (SqM) | Total    | 714,210  |       | 90,029,380 |       |
| a (Sq | Good     | 219,143  | 30.7% | 41,805,751 | 46.4% |
| Area  | Poor     | 132,316  | 18.5% | 6,623,729  | 7.4%  |