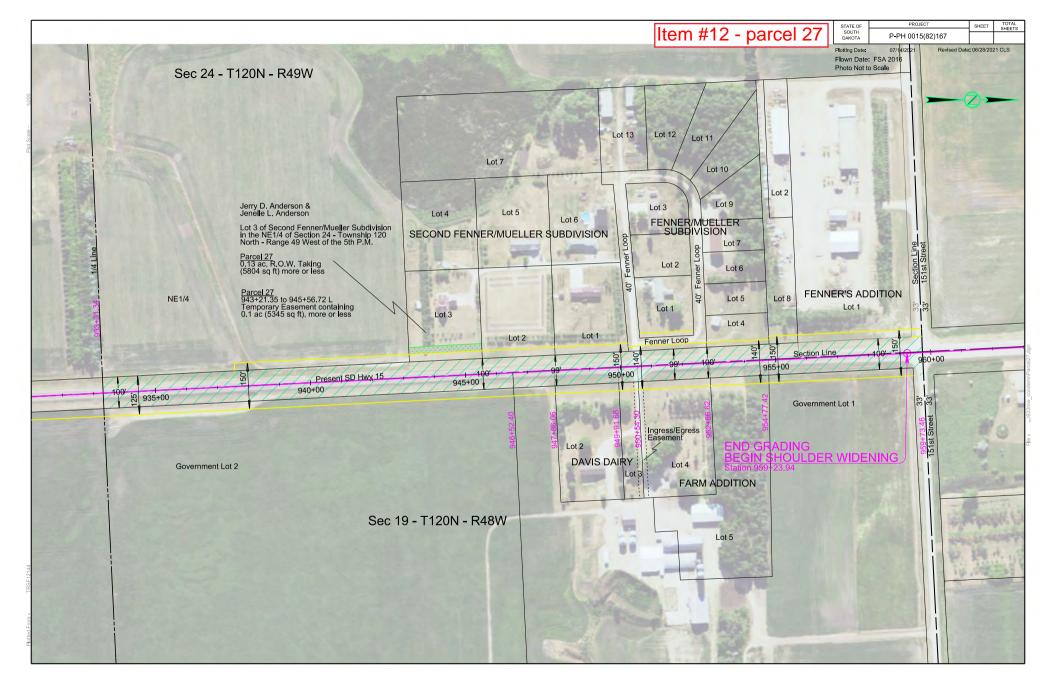

#### 12. Condemnation – Project P-PH 0015(82)167, PCN 05D9, Grant County

Request Transportation Commission resolution determining that the taking and damaging of real property interests in and to the following property is necessary for a public purpose and authorizing condemnation:

Parcel 27 – Jerry D. Anderson and Jenelle L. Anderson; Mortgage - Great Western Bank; Judgments 1) Bank of America, NA 2) Midland Credit Management, Inc. 3) Discover Bank 4) Barclays Bank Delaware

Parcel 35 – Wade King; Mortgage - Wells Fargo Home Mortgage, Inc.; Judgments to 1) Arrow Financial Services LLC 2) Accounts Management Inc. 3) Midwest Credits Inc. 4) Milbank Eyecare Center.

To date, the Department of Transportation has been unable to acquire the real property interests through negotiations for the project P-PH 0015(82)167, PCN 05D9, Grant County, US12 - Structures 7.9 miles East of the Perkins County Line and 0.2 miles West of SD65S over the BNSF RR. Structure # 16-083-011 and 16-328-018. Replace Structures (Bridges), Bridge Approach Grading. (See Attachments)