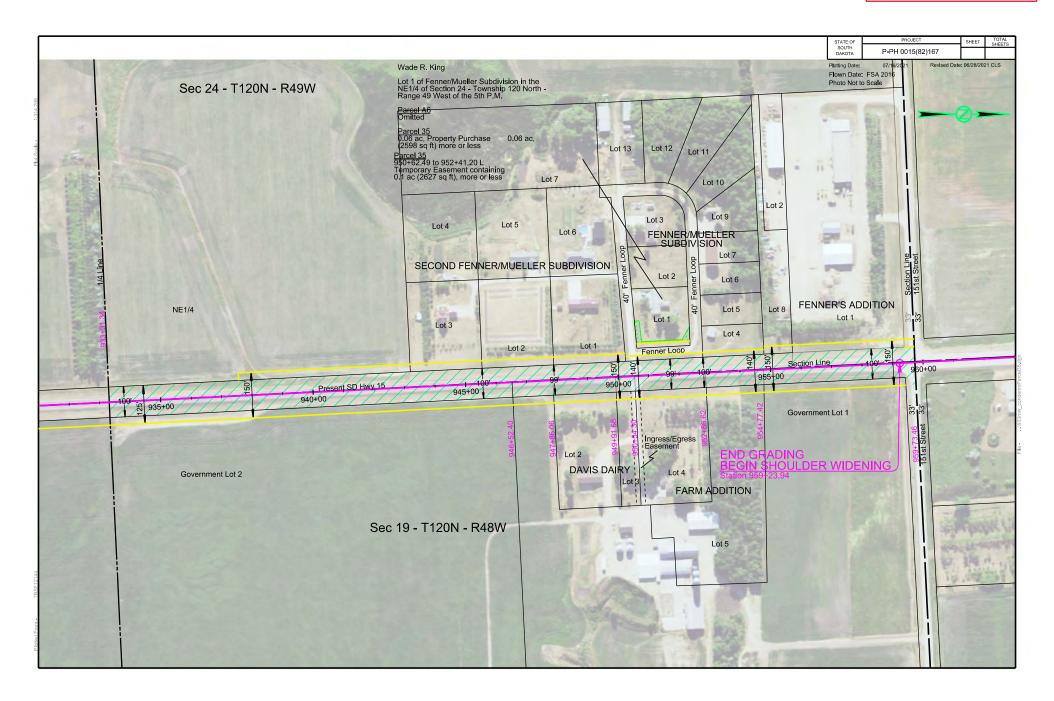

#### 12. Condemnation – Project P-PH 0015(82)167, PCN 05D9, Grant County

Request Transportation Commission resolution determining that the taking and damaging of real property interests in and to the following property is necessary for a public purpose and authorizing condemnation:

To date, the Department of Transportation has been unable to acquire the real property interests through negotiations for the project P-PH 0015(82)167, PCN 05D9, Grant County, US12 - Structures 7.9 miles East of the Perkins County Line and 0.2 miles West of SD65S over the BNSF RR. Structure # 16-083-011 and 16-328-018. Replace Structures (Bridges), Bridge Approach Grading. (See Attachments)