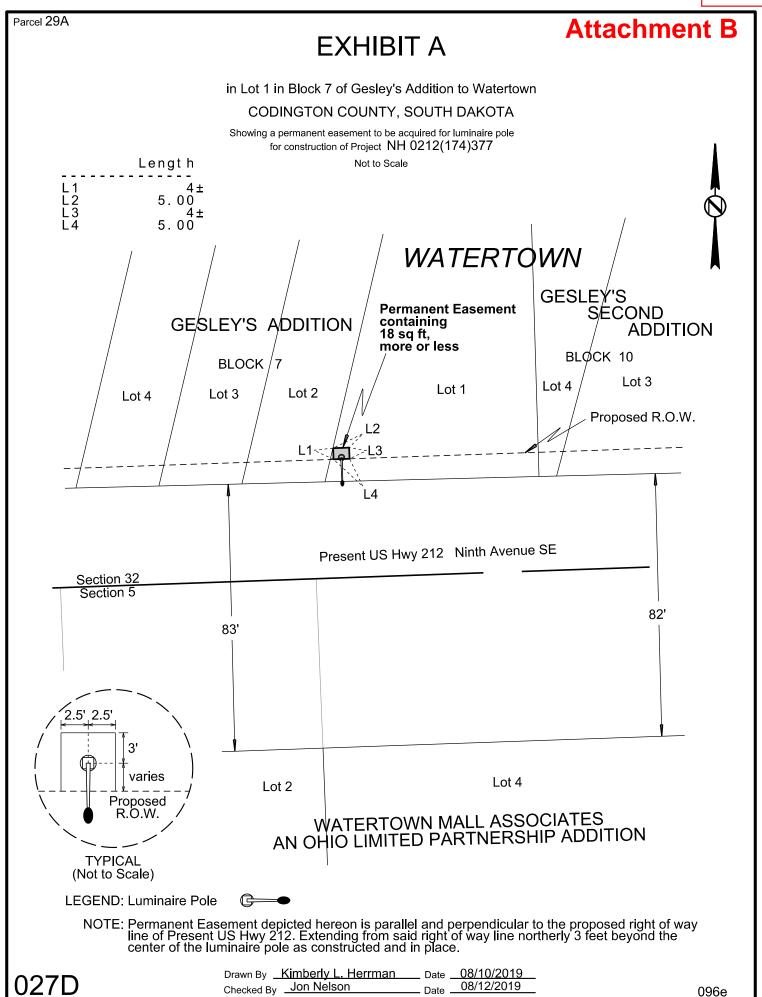

#### 11. Condemnation – Project NH 0212(174)377, PCN 027D, Codington County

Request Transportation Commission resolution determining that the taking and damaging of real property interests in and to the following property is necessary for a public purpose and authorizing condemnation:

Parcels 29 and 29A – First Federal Savings and Loan Association of Watertown n/k/a Wells Fargo Bank, N.A.

To date, the Department of Transportation has been unable to acquire the real property interests through negotiations for the project NH 0212(174)377, PCN 027D, Codington County, US212 - From US81 to 19th Street SE in Watertown; Urban Grading, PCC Surfacing, Curb & Gutter, ADA, Lighting. (See Attachments)