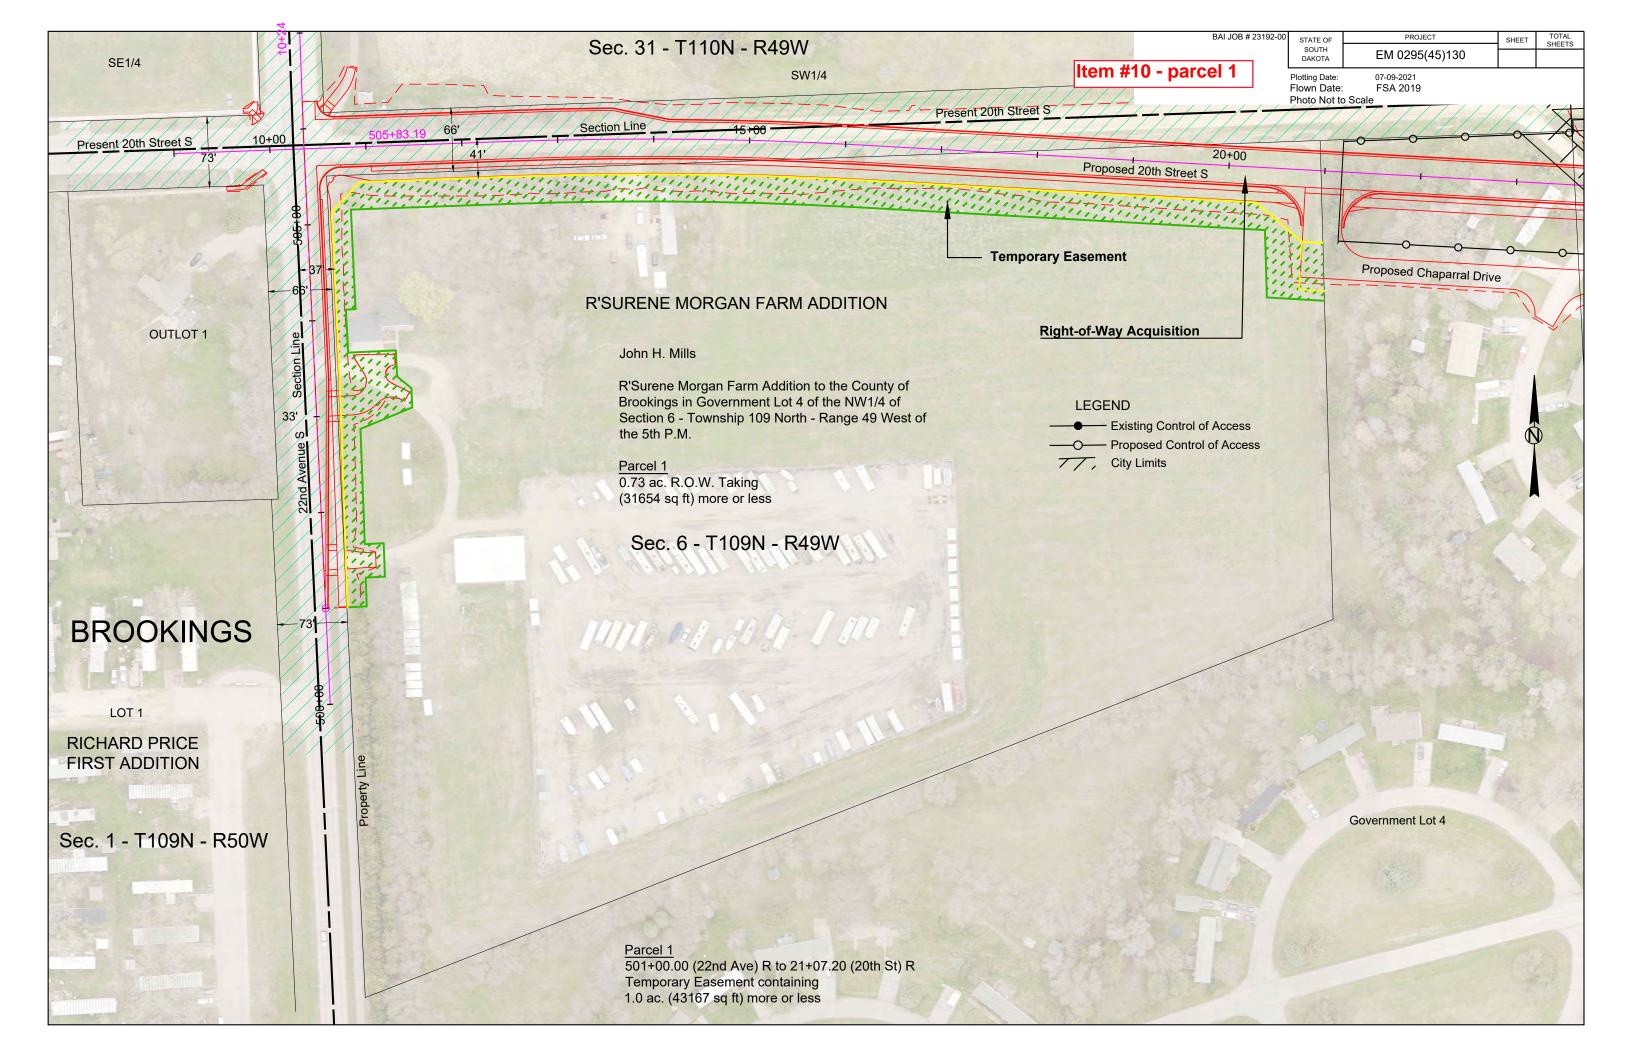

#### 10. Condemnation – Project EM 0295(45)130, PCN 020V, Brookings County

Request Transportation Commission resolution determining that the taking and damaging of real property interests in and to the following property is necessary for a public purpose and authorizing condemnation:

Parcel 1 – John H. Mills
Parcels 3 and 3X – Access Holdings, LLC (Jacob Mills)
Parcel 4 – RCS Development, Inc., a South Dakota Corporation; Mortgage MetaBank
Parcel 7 – Lake Platinum, LLC

To date, the Department of Transportation has been unable to acquire the real property interests through negotiations for the project EM 0295(45)130, PCN 020V, Brookings County, I29, and includes portions of 20<sup>th</sup> Street South in the City of Brookings and over I-29; and 214<sup>th</sup> Street, from I-29 to 473<sup>rd</sup> Avenue in the County of Brookings. Structure # 16-083-011 and 16-328-018. Replace Structures (Bridges), Bridge Approach Grading, lighting, asphalt, concrete surfacing, curb and gutter, storm sewer (See Attachments)