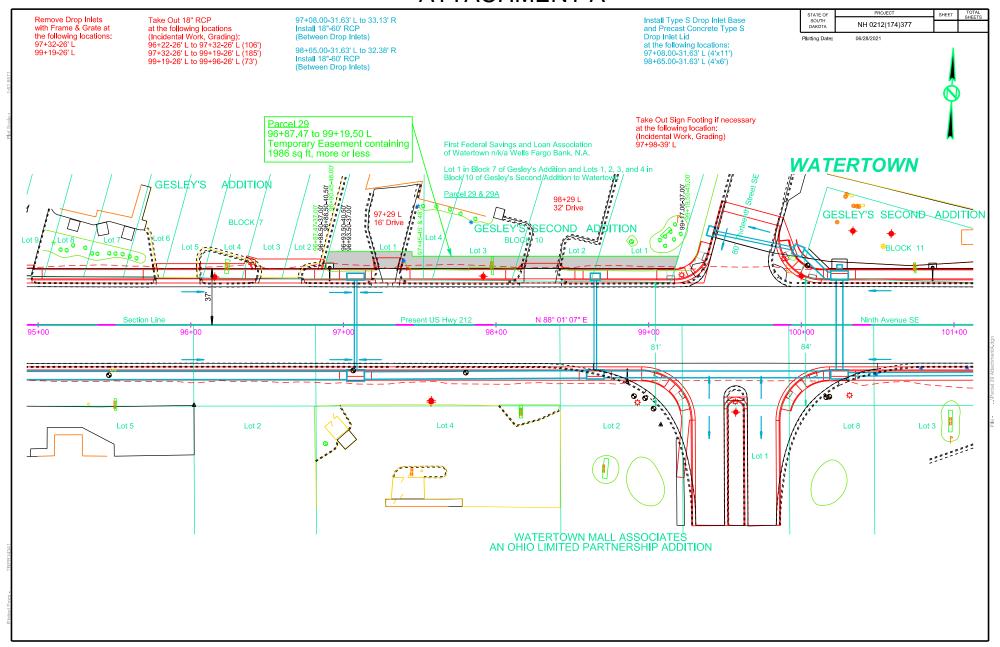

#### 11. Condemnation – Project NH 0212(174)377, PCN 027D, Codington County

Request Transportation Commission resolution determining that the taking and damaging of real property interests in and to the following property is necessary for a public purpose and authorizing condemnation:

Parcels 29 and 29A – First Federal Savings and Loan Association of Watertown n/k/a Wells Fargo Bank, N.A.

To date, the Department of Transportation has been unable to acquire the real property interests through negotiations for the project NH 0212(174)377, PCN 027D, Codington County, US212 - From US81 to 19th Street SE in Watertown; Urban Grading, PCC Surfacing, Curb & Gutter, ADA, Lighting. (See Attachments)