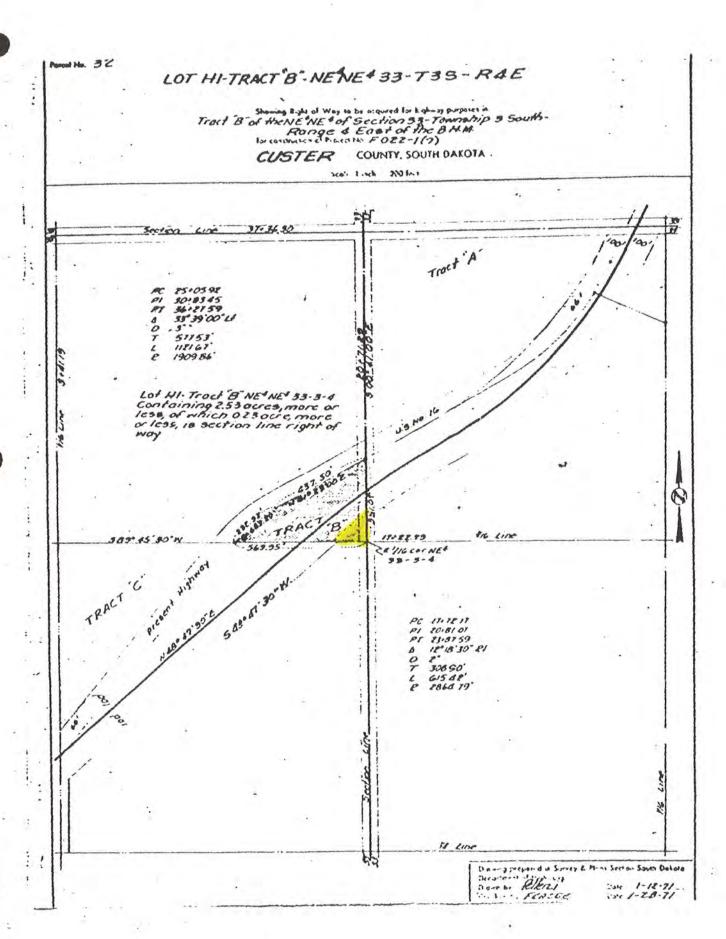

6. Request Transportation Commission approval to abandon by resolution the following property acquired for highway right-of-way:

Part of Lot H1 in Tract B lying east of a 100' line from the centerline of US 16 in the NE1/4 NE1/4 of Section 33, Township 3 South, Range 4 East of the B.H.M., Custer County, South Dakota, containing 0.15 acre.

The above property is no longer needed for highway purposes and abandonment is recommended by DOT Custer Area. (See attachments)

7. Abandonment – Jones County

Request Transportation Commission approval to abandon by resolution the following property acquired for highway right-of-way: