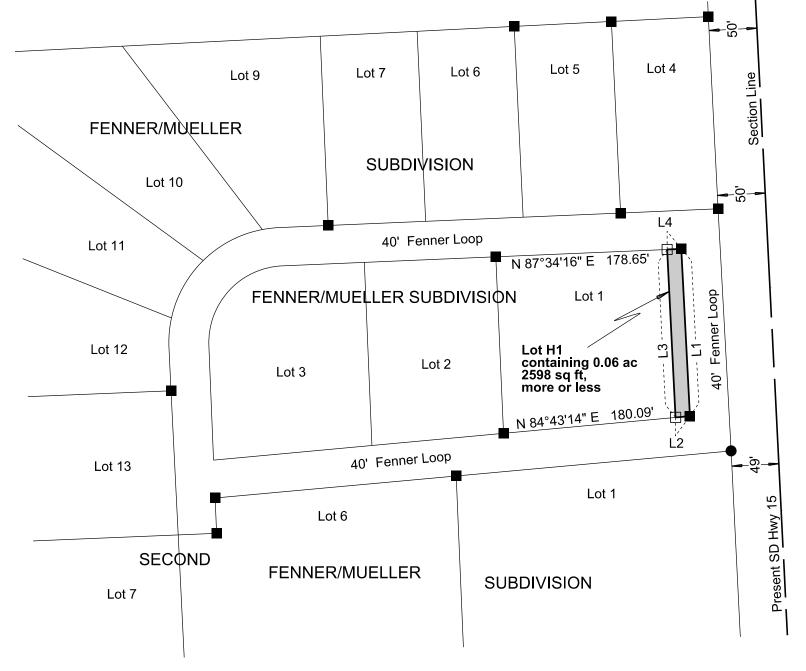

#### 12. Condemnation – Project P-PH 0015(82)167, PCN 05D9, Grant County

Request Transportation Commission resolution determining that the taking and damaging of real property interests in and to the following property is necessary for a public purpose and authorizing condemnation:

Parcel 27 – Jerry D. Anderson and Jenelle L. Anderson; Mortgage - Great Western Bank; Judgments 1) Bank of America, NA 2) Midland Credit Management, Inc. 3) Discover Bank 4) Barclays Bank Delaware

Parcel 35 – Wade King; Mortgage - Wells Fargo Home Mortgage, Inc.; Judgments to 1) Arrow Financial Services LLC 2) Accounts Management Inc. 3) Midwest Credits Inc. 4) Milbank Eyecare Center.

To date, the Department of Transportation has been unable to acquire the real property interests through negotiations for the project P-PH 0015(82)167, PCN 05D9, Grant County, US12 - Structures 7.9 miles East of the Perkins County Line and 0.2 miles West of SD65S over the BNSF RR. Structure # 16-083-011 and 16-328-018. Replace Structures (Bridges), Bridge Approach Grading. (See Attachments)