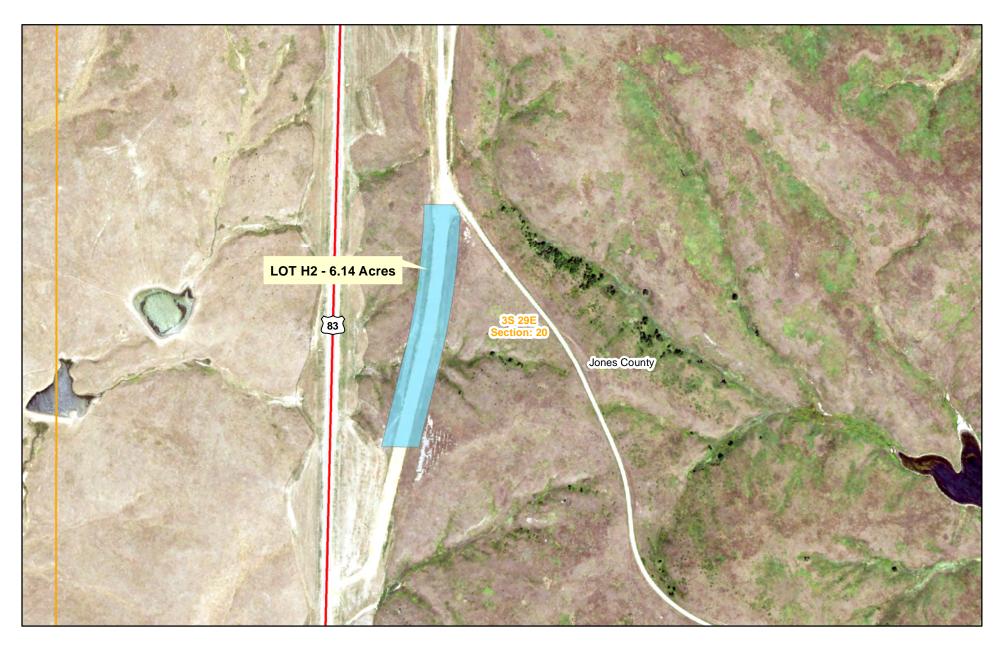

Said Lot A contains 12.27 acres

Lot H-2 in the S1/2 NW1/4 of Section 20, Township 3 South, Range 29 East of the B.H.M, Jones County, South Dakota.

Said Lot H-2 contains 6.14 acres

The above described right of way properties are located along US Hwy 83 approximately five miles north of the White River. The properties are no longer needed for highway purposes and abandonment is recommended by DOT Pierre Area. (See attachments)