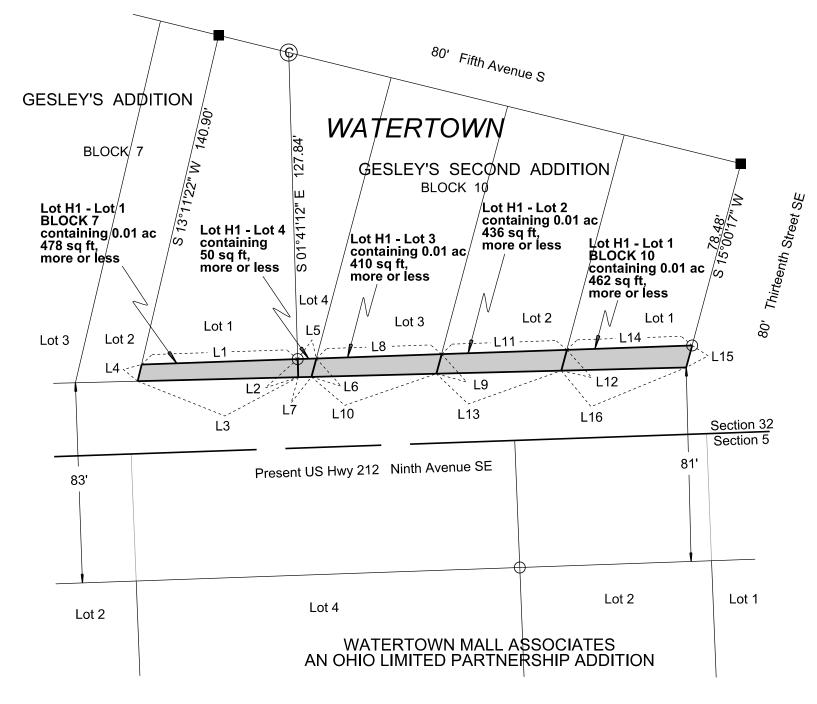

#### 11. Condemnation – Project NH 0212(174)377, PCN 027D, Codington County

Request Transportation Commission resolution determining that the taking and damaging of real property interests in and to the following property is necessary for a public purpose and authorizing condemnation:

Parcels 29 and 29A – First Federal Savings and Loan Association of Watertown n/k/a Wells Fargo Bank, N.A.

To date, the Department of Transportation has been unable to acquire the real property interests through negotiations for the project NH 0212(174)377, PCN 027D, Codington County, US212 - From US81 to 19th Street SE in Watertown; Urban Grading, PCC Surfacing, Curb & Gutter, ADA, Lighting. (See Attachments)