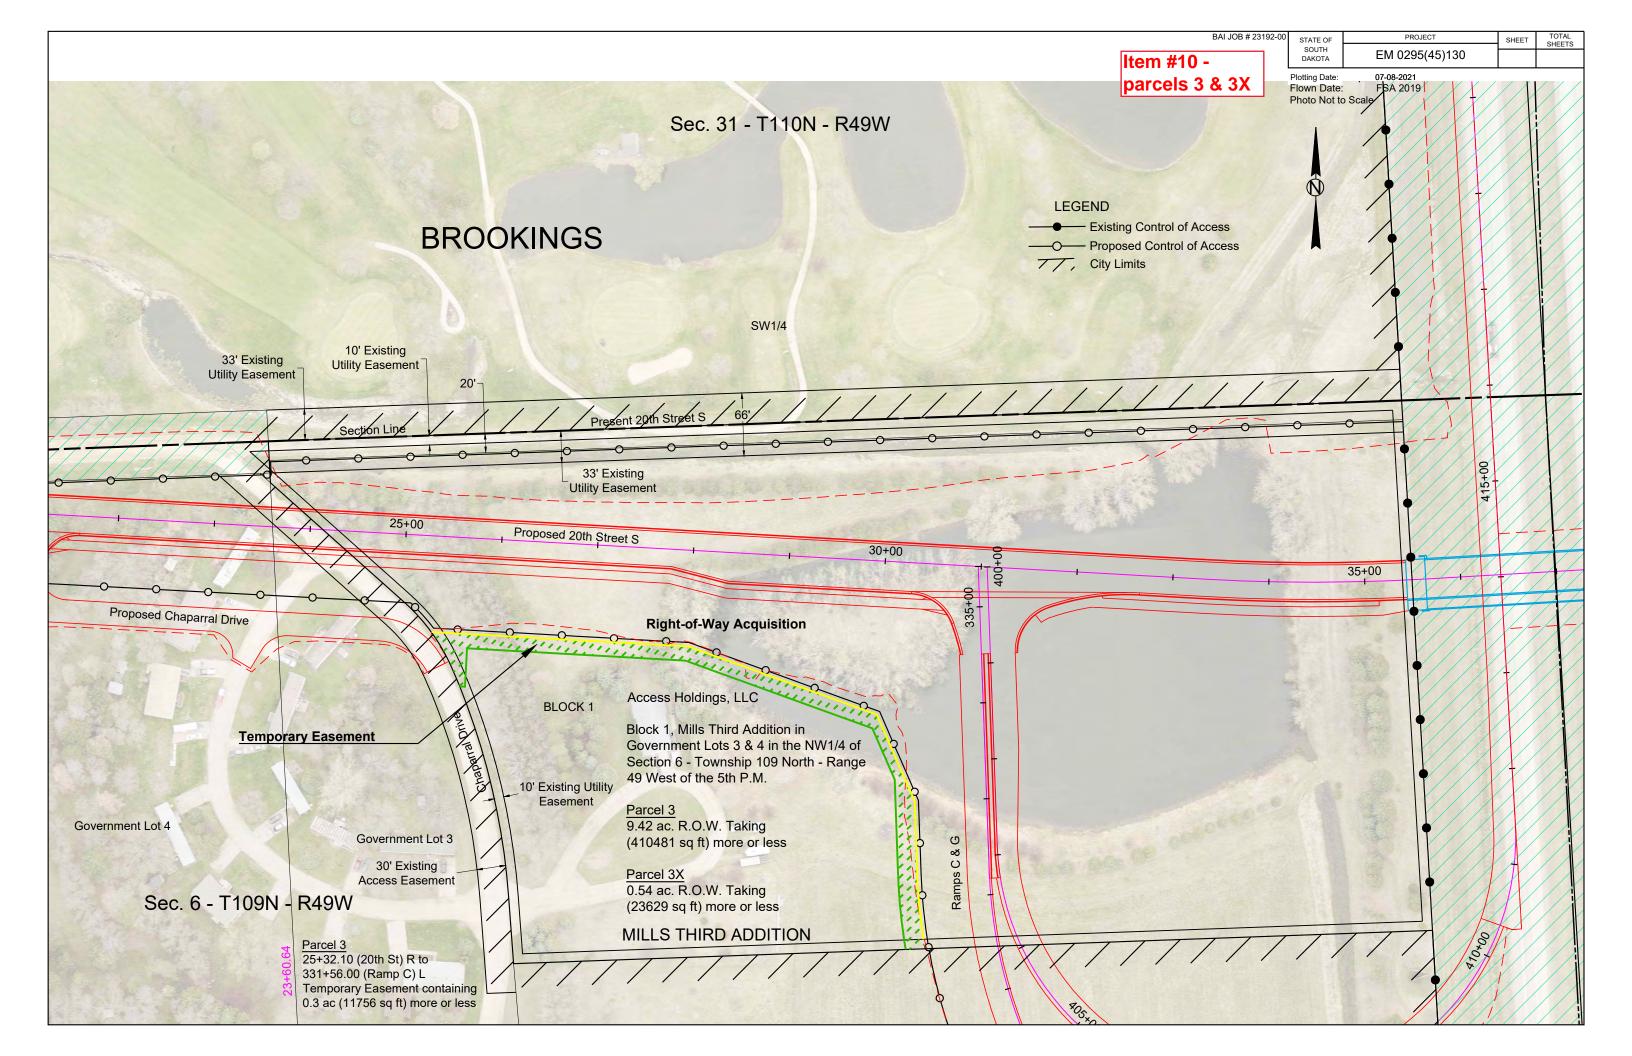

#### 10. Condemnation – Project EM 0295(45)130, PCN 020V, Brookings County

Request Transportation Commission resolution determining that the taking and damaging of real property interests in and to the following property is necessary for a public purpose and authorizing condemnation:

Parcel 1 – John H. Mills
Parcels 3 and 3X – Access Holdings, LLC (Jacob Mills)
Parcel 4 – RCS Development, Inc., a South Dakota Corporation; Mortgage MetaBank
Parcel 7 – Lake Platinum, LLC

To date, the Department of Transportation has been unable to acquire the real property interests through negotiations for the project EM 0295(45)130, PCN 020V, Brookings County, I29, and includes portions of 20<sup>th</sup> Street South in the City of Brookings and over I-29; and 214<sup>th</sup> Street, from I-29 to 473<sup>rd</sup> Avenue in the County of Brookings. Structure # 16-083-011 and 16-328-018. Replace Structures (Bridges), Bridge Approach Grading, lighting, asphalt, concrete surfacing, curb and gutter, storm sewer (See Attachments)