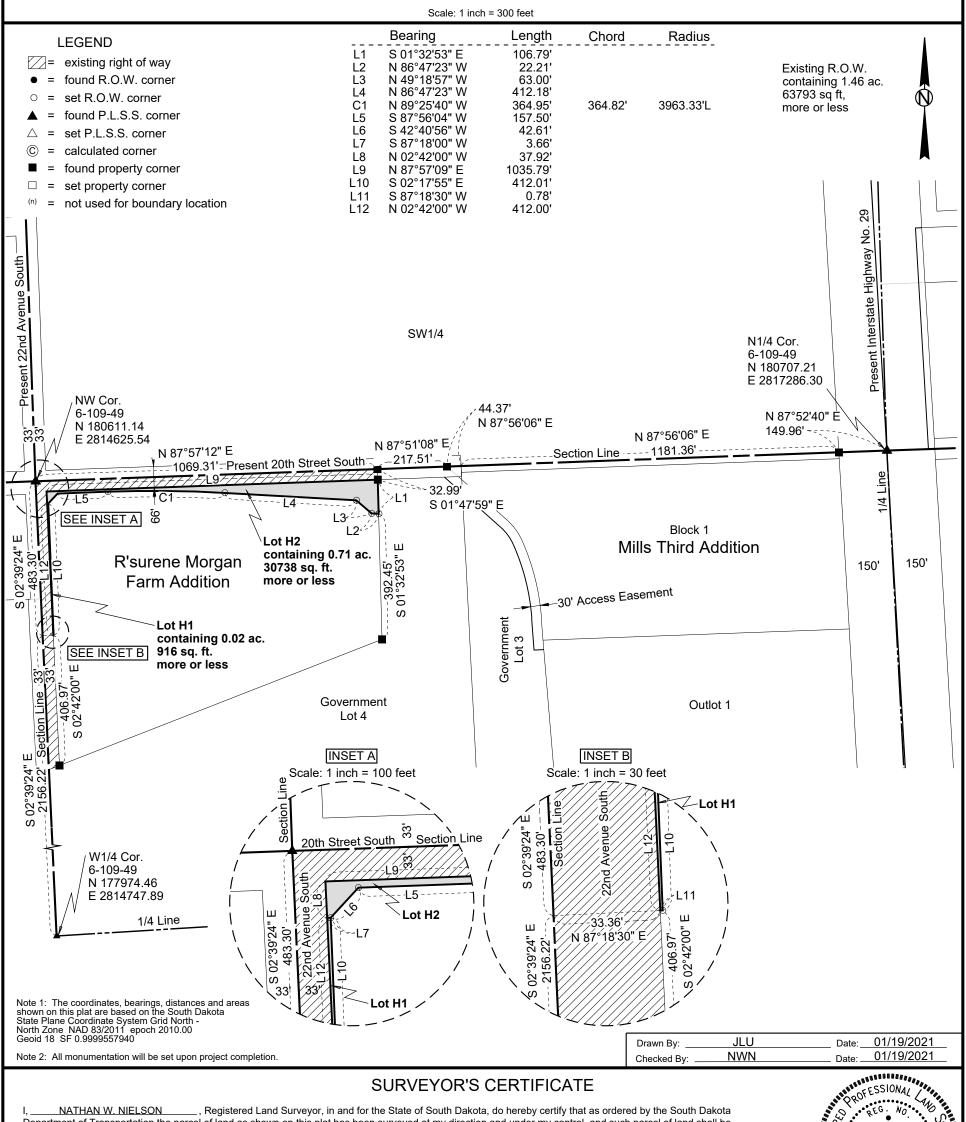

#### 10. Condemnation – Project EM 0295(45)130, PCN 020V, Brookings County

Request Transportation Commission resolution determining that the taking and damaging of real property interests in and to the following property is necessary for a public purpose and authorizing condemnation:

Parcel 1 – John H. Mills
Parcels 3 and 3X – Access Holdings, LLC (Jacob Mills)
Parcel 4 – RCS Development, Inc., a South Dakota Corporation; Mortgage MetaBank
Parcel 7 – Lake Platinum, LLC

To date, the Department of Transportation has been unable to acquire the real property interests through negotiations for the project EM 0295(45)130, PCN 020V, Brookings County, I29, and includes portions of 20<sup>th</sup> Street South in the City of Brookings and over I-29; and 214<sup>th</sup> Street, from I-29 to 473<sup>rd</sup> Avenue in the County of Brookings. Structure # 16-083-011 and 16-328-018. Replace Structures (Bridges), Bridge Approach Grading, lighting, asphalt, concrete surfacing, curb and gutter, storm sewer (See Attachments)