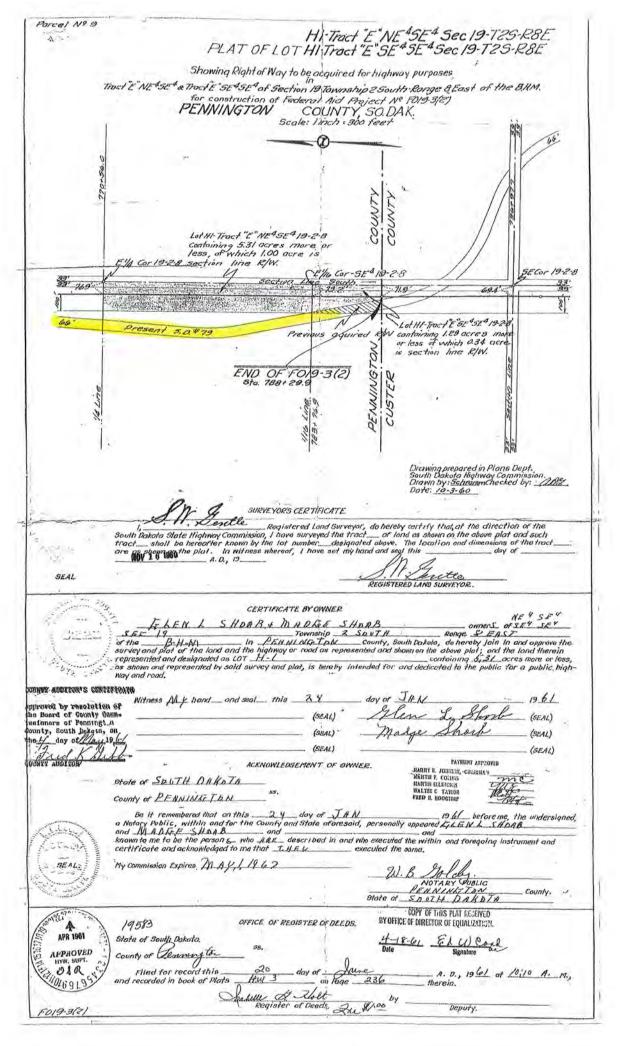

8. Request Transportation Commission approval to abandon by resolution the following property acquired for highway right-of-way:

Former Hwy 79 right of way located west of Tract E in the NE1/4 SE1/4 and the SE1/4 SE1/4 and west of the present Hwy 79 right of way line; all in Section 19, Township 2

South, Range 8 East of the B.H.M., Pennington County, South Dakota, containing 0.7 acre.

The above property is no longer needed for highway purposes and abandonment is recommended by DOT Rapid City Area. (See attachments)