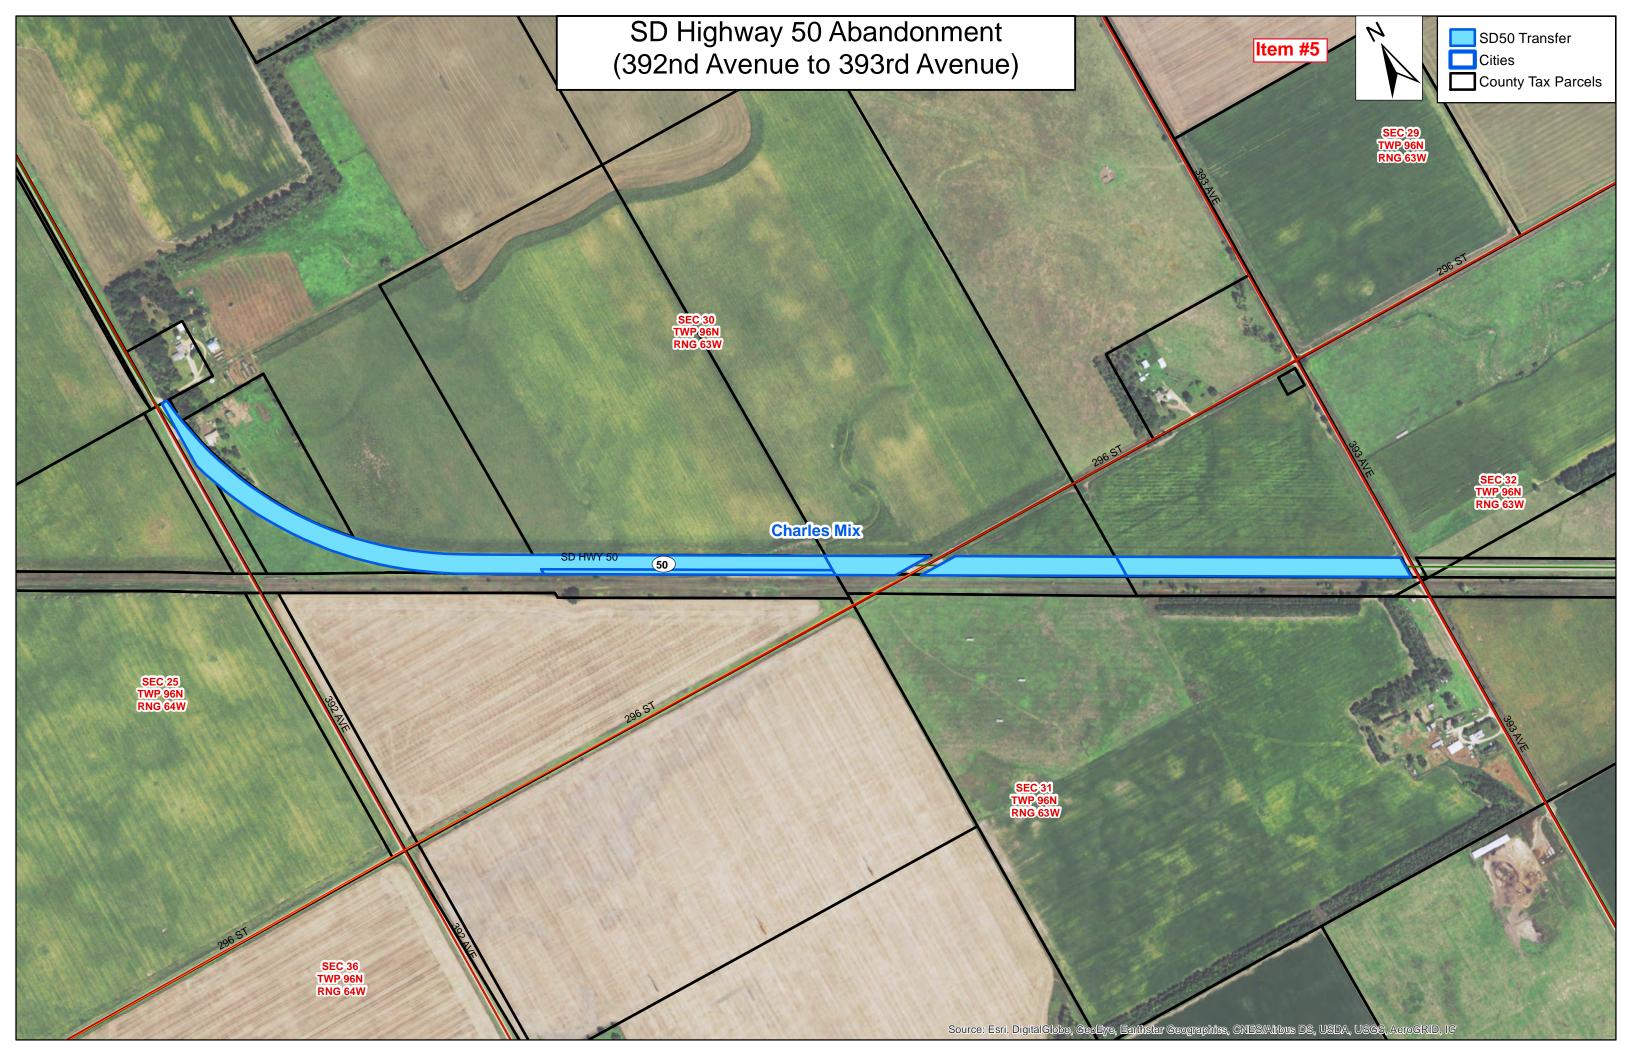

5. Request Transportation Commission approval to abandon by resolution the following properties acquired for highway right-of-way:

Lot H1 in the SW1/4 of Section 30, Township 96 North, Range 63 West of the 5th P.M, excepting all that area within 75 feet of the West border of Section 30, Township 96 North, Range 63 West of the 5th P.M, Charles Mix County, South Dakota. Said Lot H1 contains 7.38 acres, more or less. Deed Book 63, Page 14; Plat Book 1, Page 21.

The Northerly 25 feet of the 150-foot Chicago, Milwaukee, St. Paul and Pacific Railroad ROW across the SE1/4 SW1/4 of Section 30, Township 96 North, Range 63 West of the 5th P.M, Charles Mix County, South Dakota. Said parcel contains 0.86 acre, more or less. Deed Book 61, Pages 411-413; Plat Book 1, Page 21.

Lot H1 in the W1/2 SE1/4 of Section 30, Township 96 North, Range 63 West of the 5th P.M, Charles Mix County, South Dakota. Said Lot H1 contains 0.99 acre, more or less. Deed Book 62, Page 363; Plat Book 1, Page 23.

Lot H1 in the NW1/4 NE1/4 of Section 31, Township 96 North, Range 63 West of the 5th P.M, Charles Mix County, South Dakota. Said Lot H1 contains 2.17 acres, more or less. Deed Book 61, Page 207; Plat Book 61, Page 207.

Lot H1 in the NE1/4 NE1/4 of Section 31, Township 96 North, Range 63 West of the 5th P.M, Charles Mix County, South Dakota. Said Lot H1 contains 3.43 acres, more or less. Deed Book 61, Page 219; Plat Book 61, Page 218.

The above described right of way properties are located along SD Hwy 50 approximately one mile west of Wagner. The properties are no longer needed for highway purposes and abandonment is recommended by DOT Mitchell Area. (See attachment)