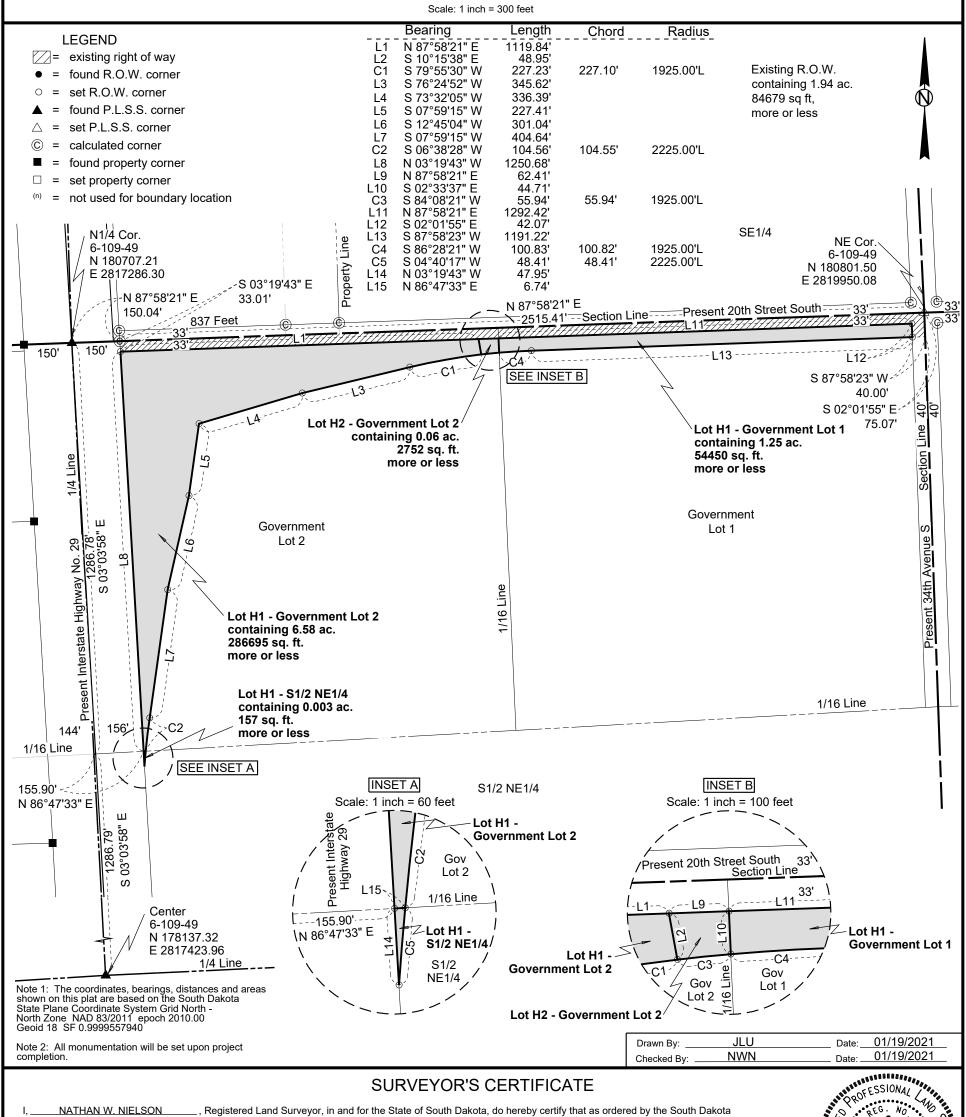

#### 10. Condemnation – Project EM 0295(45)130, PCN 020V, Brookings County

Request Transportation Commission resolution determining that the taking and damaging of real property interests in and to the following property is necessary for a public purpose and authorizing condemnation:

Parcel 1 – John H. Mills
Parcels 3 and 3X – Access Holdings, LLC (Jacob Mills)
Parcel 4 – RCS Development, Inc., a South Dakota Corporation; Mortgage MetaBank
Parcel 7 – Lake Platinum, LLC

To date, the Department of Transportation has been unable to acquire the real property interests through negotiations for the project EM 0295(45)130, PCN 020V, Brookings County, I29, and includes portions of 20<sup>th</sup> Street South in the City of Brookings and over I-29; and 214<sup>th</sup> Street, from I-29 to 473<sup>rd</sup> Avenue in the County of Brookings. Structure # 16-083-011 and 16-328-018. Replace Structures (Bridges), Bridge Approach Grading, lighting, asphalt, concrete surfacing, curb and gutter, storm sewer (See Attachments)