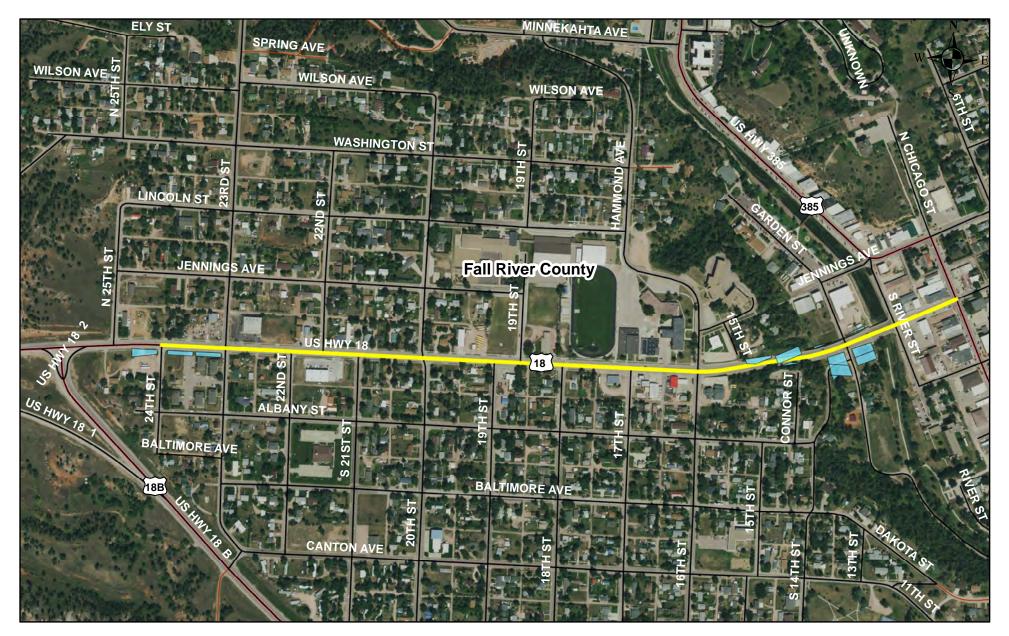

A segment of current U.S. Highway 18 (also known as University Avenue) extending from the east edge of the intersection with the northbound U.S. Highway 18 bypass to the west edge of the intersection with U.S. Highway 385 (also known as Chicago Street), all in Hot Springs, South Dakota.

This resolution will transfer a portion of Hwy 18 located in the city of Hot Springs according to Joint Powers Agreement #717144. The city of Hot Springs will accept possession, jurisdiction, operational and maintenance responsibilities of the above described segment of current U.S. Highway 18 (also known as University Avenue). Custer Area DOT recommends the transfer. (See attachments)