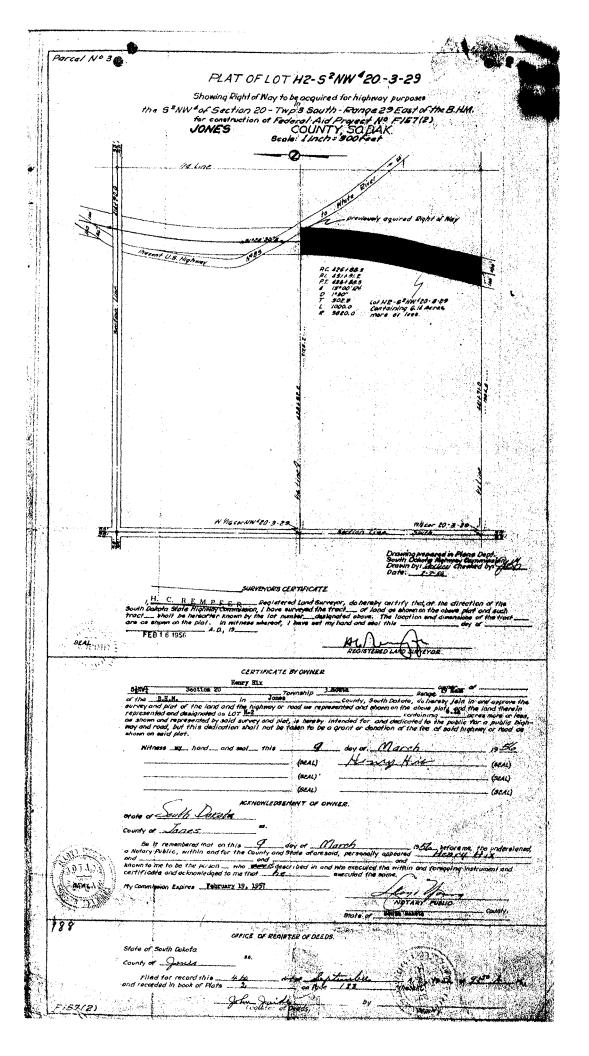

Lot A in the 66' previously acquired highway right of way located in the SW1/4, Lot H2 in the SW1/4, Lot H3 in the SW1/4 and Lot H4 in the SW1/4; all of Section 17, Township 3 South, Range 29 East of the B.H.M, Jones County, South Dakota.

Said Lot A contains 12.27 acres

Lot H-2 in the S1/2 NW1/4 of Section 20, Township 3 South, Range 29 East of the B.H.M, Jones County, South Dakota.

Said Lot H-2 contains 6.14 acres

The above described right of way properties are located along US Hwy 83 approximately five miles north of the White River. The properties are no longer needed for highway purposes and abandonment is recommended by DOT Pierre Area. (See attachments)

# Proposed Abandonment - Part of Lot H-1 - HWY 16 - Custer County

Parcel 29 PLAT OF LOT A in the 66' previously acquired highway right of way located in the SW1/4, Lot H2 in the SW1/4, Lot H3 in the SW1/4 and Lot H4 in the SW1/4; all of Section 17 - Township 3 South - Range 29 East of the B.H.M. JONES COUNTY, SOUTH DAKOTA Showing a parcel of land for highway purposes to be abandoned Scale: 1 Inch = 300 feet LEGEND Interior 1/4 Cor. 17-3-29 © = calculated corner
□ = set property corner O = set R.O.W. corner ▲ = found P.L.S.S. corner N 89°08'17" W 274.92 1/4 Line L4-S 89°08'17" E 461.72' 20. C4 Bearing Radi us Length Chord 45. 15 109. 25 330. 41 876. 20 495. 16 62. 24 213. 66 726. 89 495. 16 674. 26 46. 29 203. 64 406. 93 12. 58 98 473.74R L12C23C4C5C66C7C8L7C9L8 873.42 3174.04L 803.67 3719.72L SW1/4 64.13 725.84 605.96R 3919.72R 673.14 3374.04R 200.80 351.31R 3374.04R 12.58 3719.72L Section Line 50 SW1/4 US Hwy 83 Lot A containing 12.27 ac 534688 sq ft, more or less INSET A NOT TO SCALE Present 08 SW1/4 52 334.15' N 89°07'29" W N 00°04'00" W 33.00 150 Section Line L6 S 1/4 Cor. 17-3-29 50 SW Cor. 17-3-29 N 526831.64 E 1875349.34 C8 N 89°07'29" W 334.15 Section Line L8 S 89°07'29" E 352.67 Note 1; The coordinates, bearings, distances and areas shown on this plat are based on the South Dakota State Plane Coordinate System Grid North - South Zone NAD 83/11 epoch 2010.00 Geold 12A. SF = 0.9998183503 SEE INSET A Drawn By Kimberly L. Herrman \_ Date \_\_06/19/2021 ate 06/15. Note 2: All monumentation will be set upon project completion. Checked By Jon Nelson SURVEYOR'S CERTIFICATE GEG NO 12 9049 JONATHAN J. NELSON JONATHAN J. NELSON , Registered Land Surveyor, in and for the State of South Dakota, do hereby certify that as ordered by the South Dakota Department of Transportation the parcel of land as shown on this plat has been surveyed at my direction and under my control, and such parcel of land shall be hereafter known by the lot number designated herein. The location and dimensions of the parcel are shown on this plat. JONATHAN J. NELSON PUTH DINGS Registered Land Surveyor Registration No. 9049 OFFICE OF REGISTER OF DEEDS State of South Dakota County of A.D., 20 M., and recorded in Books of Plats Filled for record the