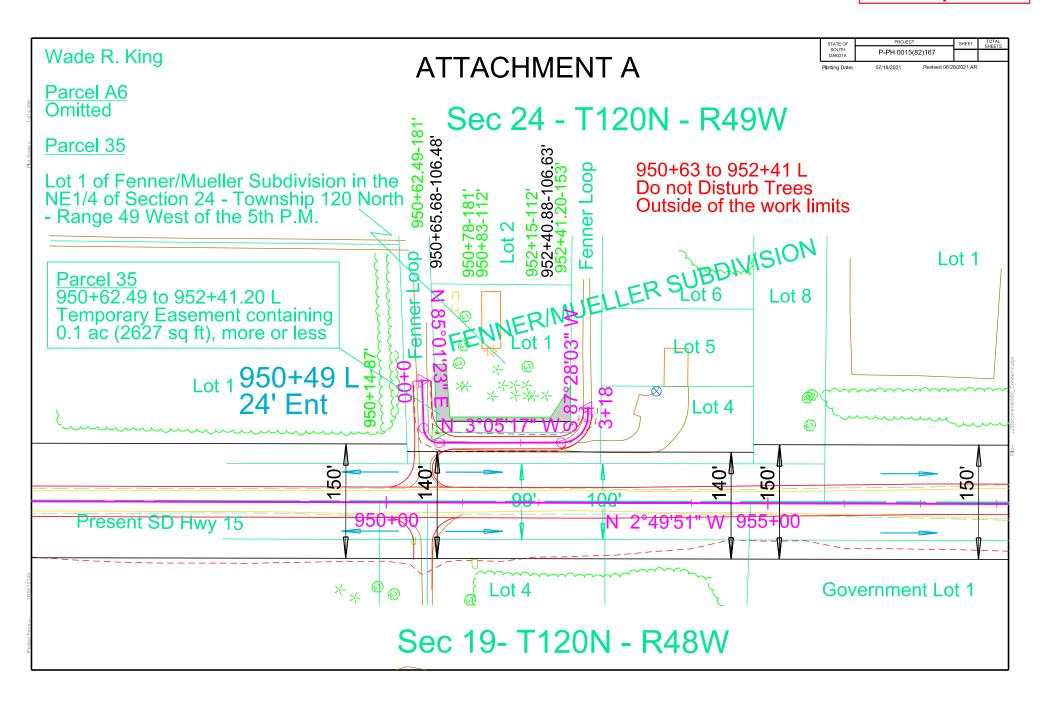

#### 12. Condemnation – Project P-PH 0015(82)167, PCN 05D9, Grant County

Request Transportation Commission resolution determining that the taking and damaging of real property interests in and to the following property is necessary for a public purpose and authorizing condemnation:

Parcel 27 – Jerry D. Anderson and Jenelle L. Anderson; Mortgage - Great Western Bank; Judgments 1) Bank of America, NA 2) Midland Credit Management, Inc. 3) Discover Bank 4) Barclays Bank Delaware

Parcel 35 – Wade King; Mortgage - Wells Fargo Home Mortgage, Inc.; Judgments to 1) Arrow Financial Services LLC 2) Accounts Management Inc. 3) Midwest Credits Inc. 4) Milbank Eyecare Center.

To date, the Department of Transportation has been unable to acquire the real property interests through negotiations for the project P-PH 0015(82)167, PCN 05D9, Grant County, US12 - Structures 7.9 miles East of the Perkins County Line and 0.2 miles West of SD65S over the BNSF RR. Structure # 16-083-011 and 16-328-018. Replace Structures (Bridges), Bridge Approach Grading. (See Attachments)