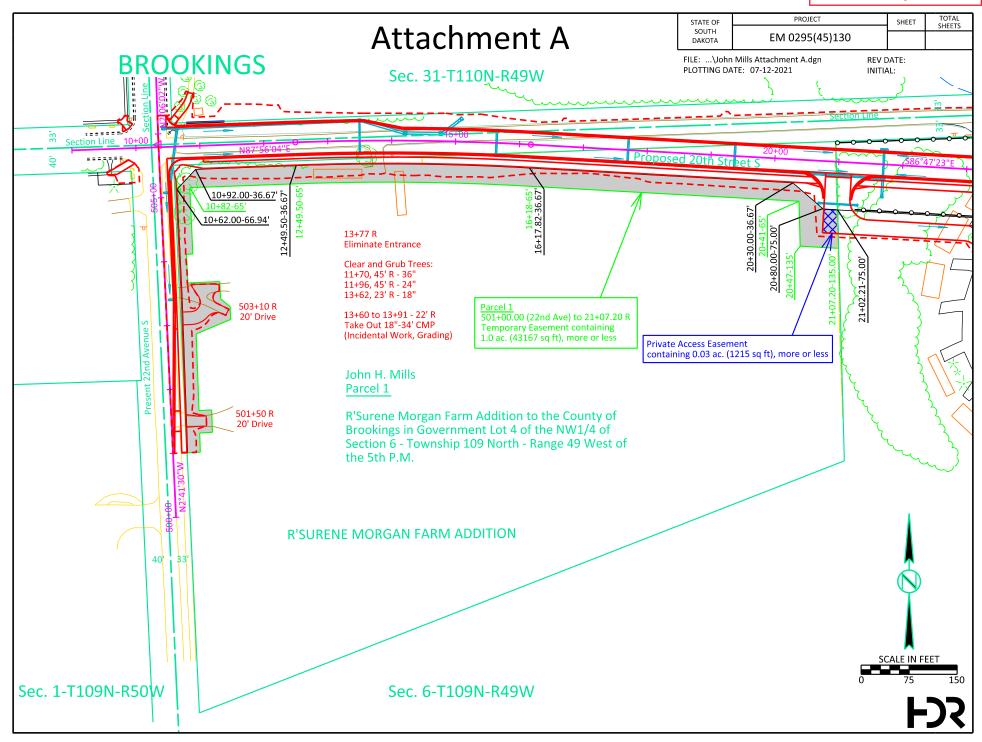

#### 10. Condemnation – Project EM 0295(45)130, PCN 020V, Brookings County

Request Transportation Commission resolution determining that the taking and damaging of real property interests in and to the following property is necessary for a public purpose and authorizing condemnation:

Parcel 1 – John H. Mills
Parcels 3 and 3X – Access Holdings, LLC (Jacob Mills)
Parcel 4 – RCS Development, Inc., a South Dakota Corporation; Mortgage MetaBank
Parcel 7 – Lake Platinum, LLC

To date, the Department of Transportation has been unable to acquire the real property interests through negotiations for the project EM 0295(45)130, PCN 020V, Brookings County, I29, and includes portions of 20<sup>th</sup> Street South in the City of Brookings and over I-29; and 214<sup>th</sup> Street, from I-29 to 473<sup>rd</sup> Avenue in the County of Brookings. Structure # 16-083-011 and 16-328-018. Replace Structures (Bridges), Bridge Approach Grading, lighting, asphalt, concrete surfacing, curb and gutter, storm sewer (See Attachments)