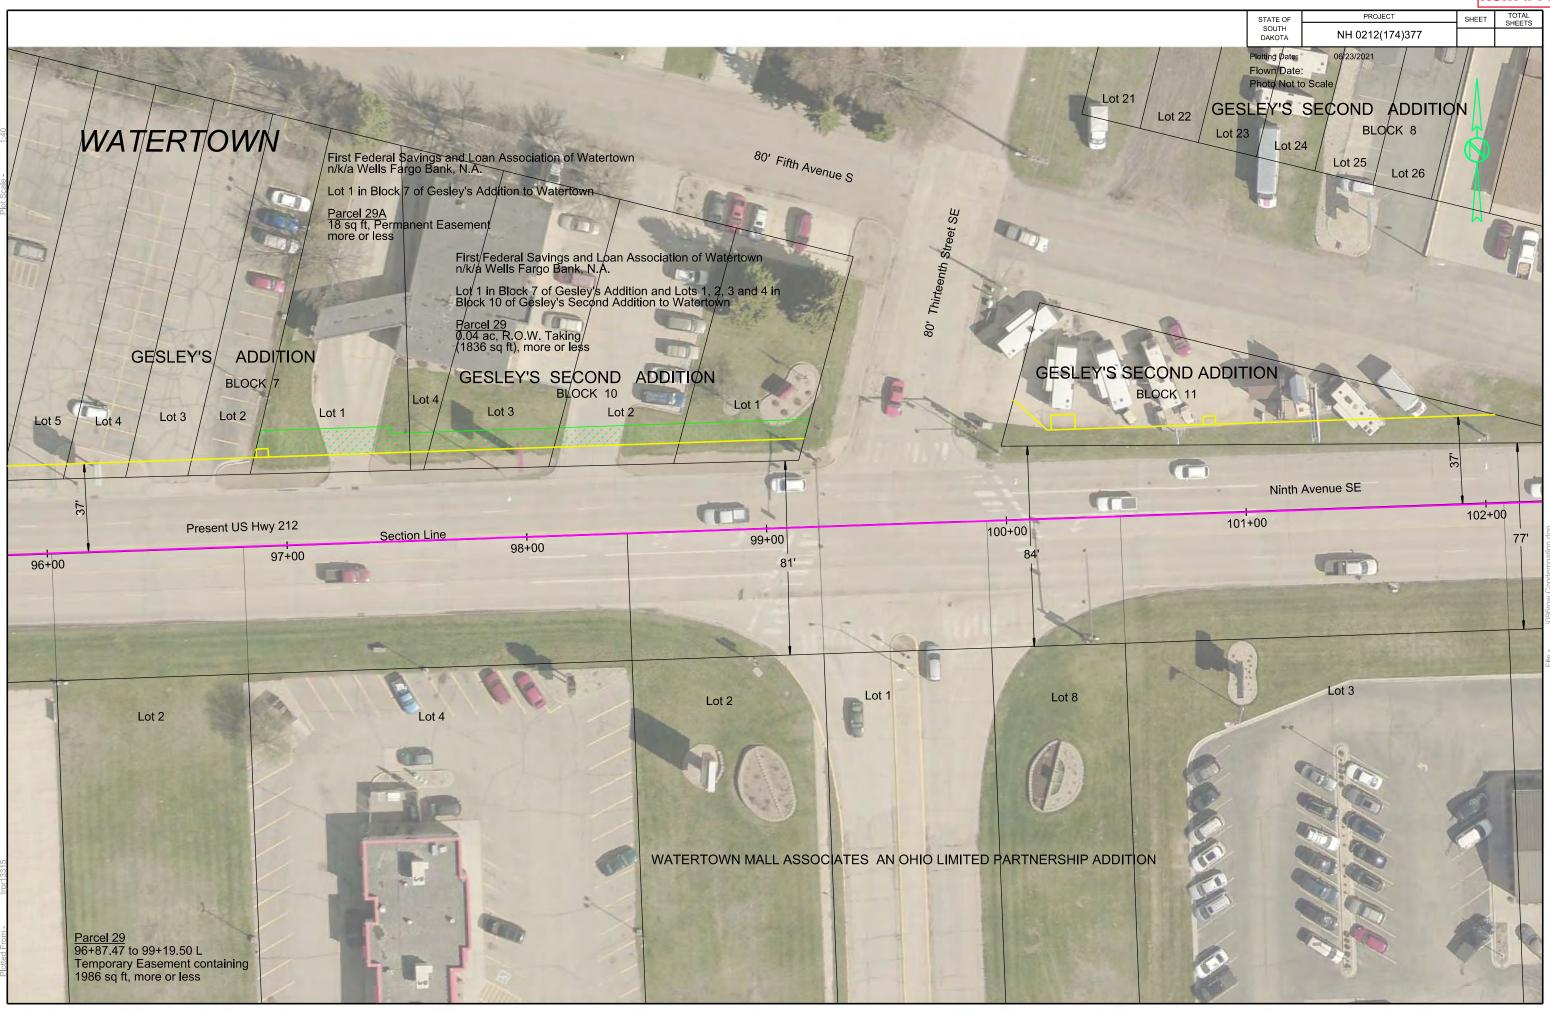

#### 11. Condemnation – Project NH 0212(174)377, PCN 027D, Codington County

Request Transportation Commission resolution determining that the taking and damaging of real property interests in and to the following property is necessary for a public purpose and authorizing condemnation:

Parcels 29 and 29A – First Federal Savings and Loan Association of Watertown n/k/a Wells Fargo Bank, N.A.

To date, the Department of Transportation has been unable to acquire the real property interests through negotiations for the project NH 0212(174)377, PCN 027D, Codington County, US212 - From US81 to 19th Street SE in Watertown; Urban Grading, PCC Surfacing, Curb & Gutter, ADA, Lighting. (See Attachments)