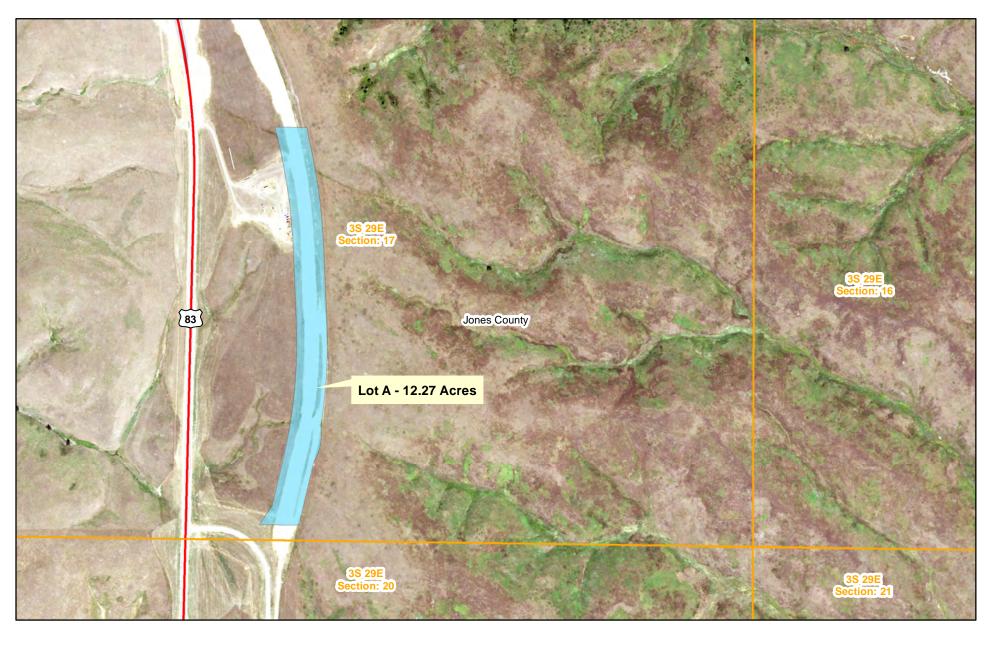

Lot A in the 66' previously acquired highway right of way located in the SW1/4, Lot H2 in the SW1/4, Lot H3 in the SW1/4 and Lot H4 in the SW1/4; all of Section 17, Township 3 South, Range 29 East of the B.H.M, Jones County, South Dakota.

Said Lot A contains 12.27 acres

Lot H-2 in the S1/2 NW1/4 of Section 20, Township 3 South, Range 29 East of the B.H.M, Jones County, South Dakota.

Said Lot H-2 contains 6.14 acres

The above described right of way properties are located along US Hwy 83 approximately five miles north of the White River. The properties are no longer needed for highway purposes and abandonment is recommended by DOT Pierre Area. (See attachments)