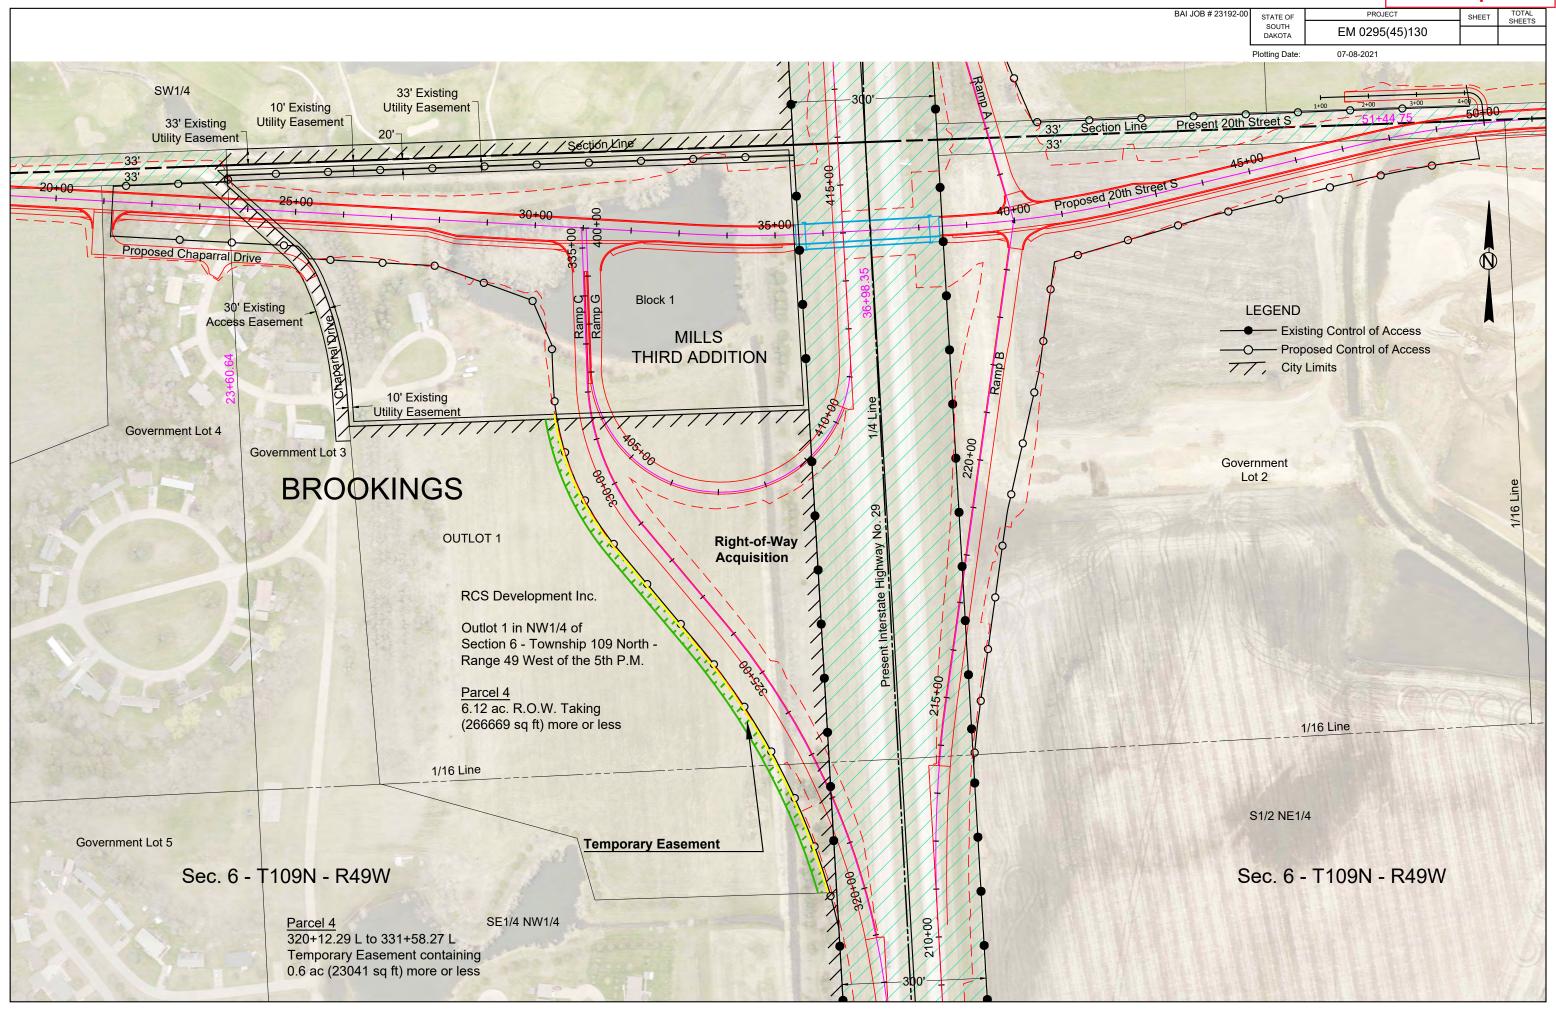

#### 10. Condemnation – Project EM 0295(45)130, PCN 020V, Brookings County

Request Transportation Commission resolution determining that the taking and damaging of real property interests in and to the following property is necessary for a public purpose and authorizing condemnation:

Parcel 1 – John H. Mills
Parcels 3 and 3X – Access Holdings, LLC (Jacob Mills)
Parcel 4 – RCS Development, Inc., a South Dakota Corporation; Mortgage MetaBank
Parcel 7 – Lake Platinum, LLC

To date, the Department of Transportation has been unable to acquire the real property interests through negotiations for the project EM 0295(45)130, PCN 020V, Brookings County, I29, and includes portions of 20<sup>th</sup> Street South in the City of Brookings and over I-29; and 214<sup>th</sup> Street, from I-29 to 473<sup>rd</sup> Avenue in the County of Brookings. Structure # 16-083-011 and 16-328-018. Replace Structures (Bridges), Bridge Approach Grading, lighting, asphalt, concrete surfacing, curb and gutter, storm sewer (See Attachments)