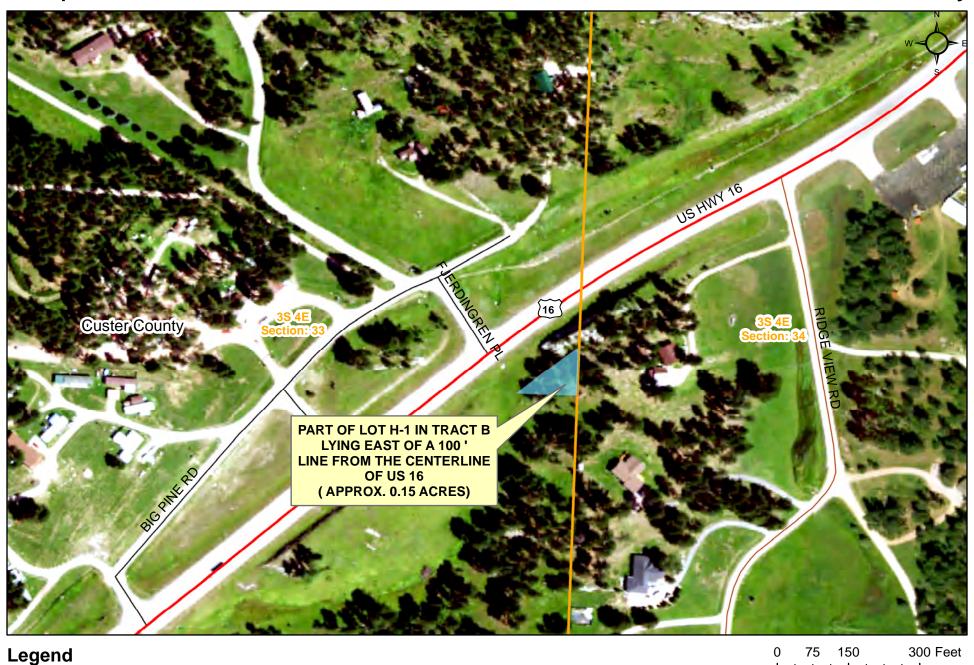

6. Request Transportation Commission approval to abandon by resolution the following property acquired for highway right-of-way:

Part of Lot H1 in Tract B lying east of a 100' line from the centerline of US 16 in the NE1/4 NE1/4 of Section 33, Township 3 South, Range 4 East of the B.H.M., Custer County, South Dakota, containing 0.15 acre.

The above property is no longer needed for highway purposes and abandonment is recommended by DOT Custer Area. (See attachments)

7. Abandonment – Jones County

Request Transportation Commission approval to abandon by resolution the following property acquired for highway right-of-way: