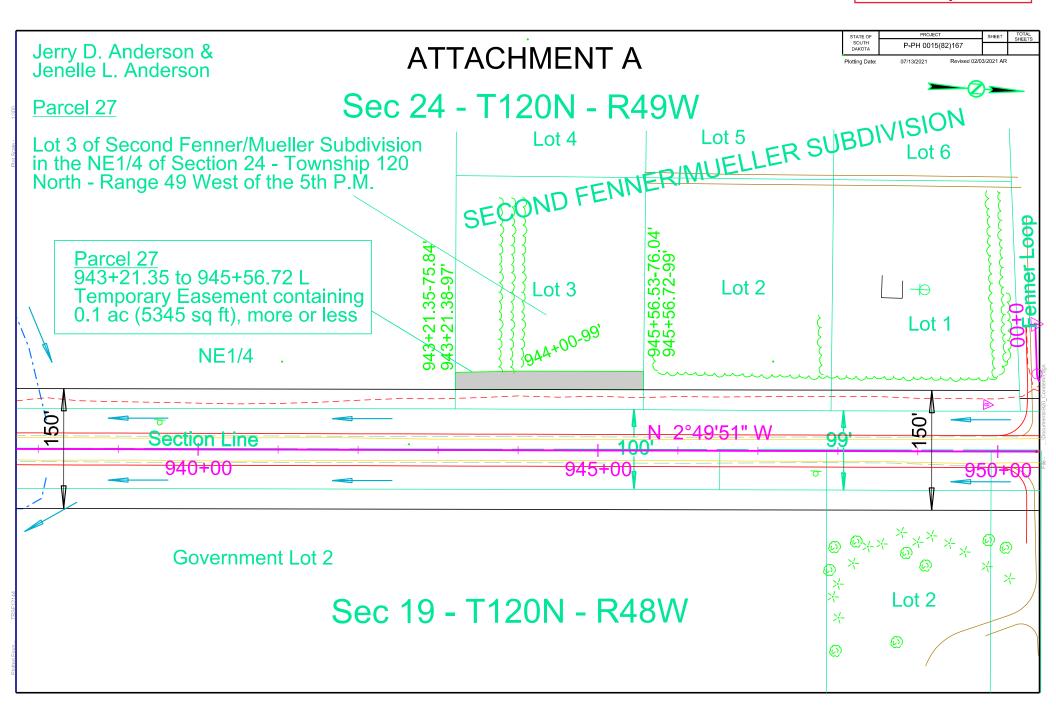

#### 12. Condemnation – Project P-PH 0015(82)167, PCN 05D9, Grant County

Request Transportation Commission resolution determining that the taking and damaging of real property interests in and to the following property is necessary for a public purpose and authorizing condemnation:

Parcel 27 – Jerry D. Anderson and Jenelle L. Anderson; Mortgage - Great Western Bank; Judgments 1) Bank of America, NA 2) Midland Credit Management, Inc. 3) Discover Bank 4) Barclays Bank Delaware

Parcel 35 – Wade King; Mortgage - Wells Fargo Home Mortgage, Inc.; Judgments to 1) Arrow Financial Services LLC 2) Accounts Management Inc. 3) Midwest Credits Inc. 4) Milbank Eyecare Center.

To date, the Department of Transportation has been unable to acquire the real property interests through negotiations for the project P-PH 0015(82)167, PCN 05D9, Grant County, US12 - Structures 7.9 miles East of the Perkins County Line and 0.2 miles West of SD65S over the BNSF RR. Structure # 16-083-011 and 16-328-018. Replace Structures (Bridges), Bridge Approach Grading. (See Attachments)