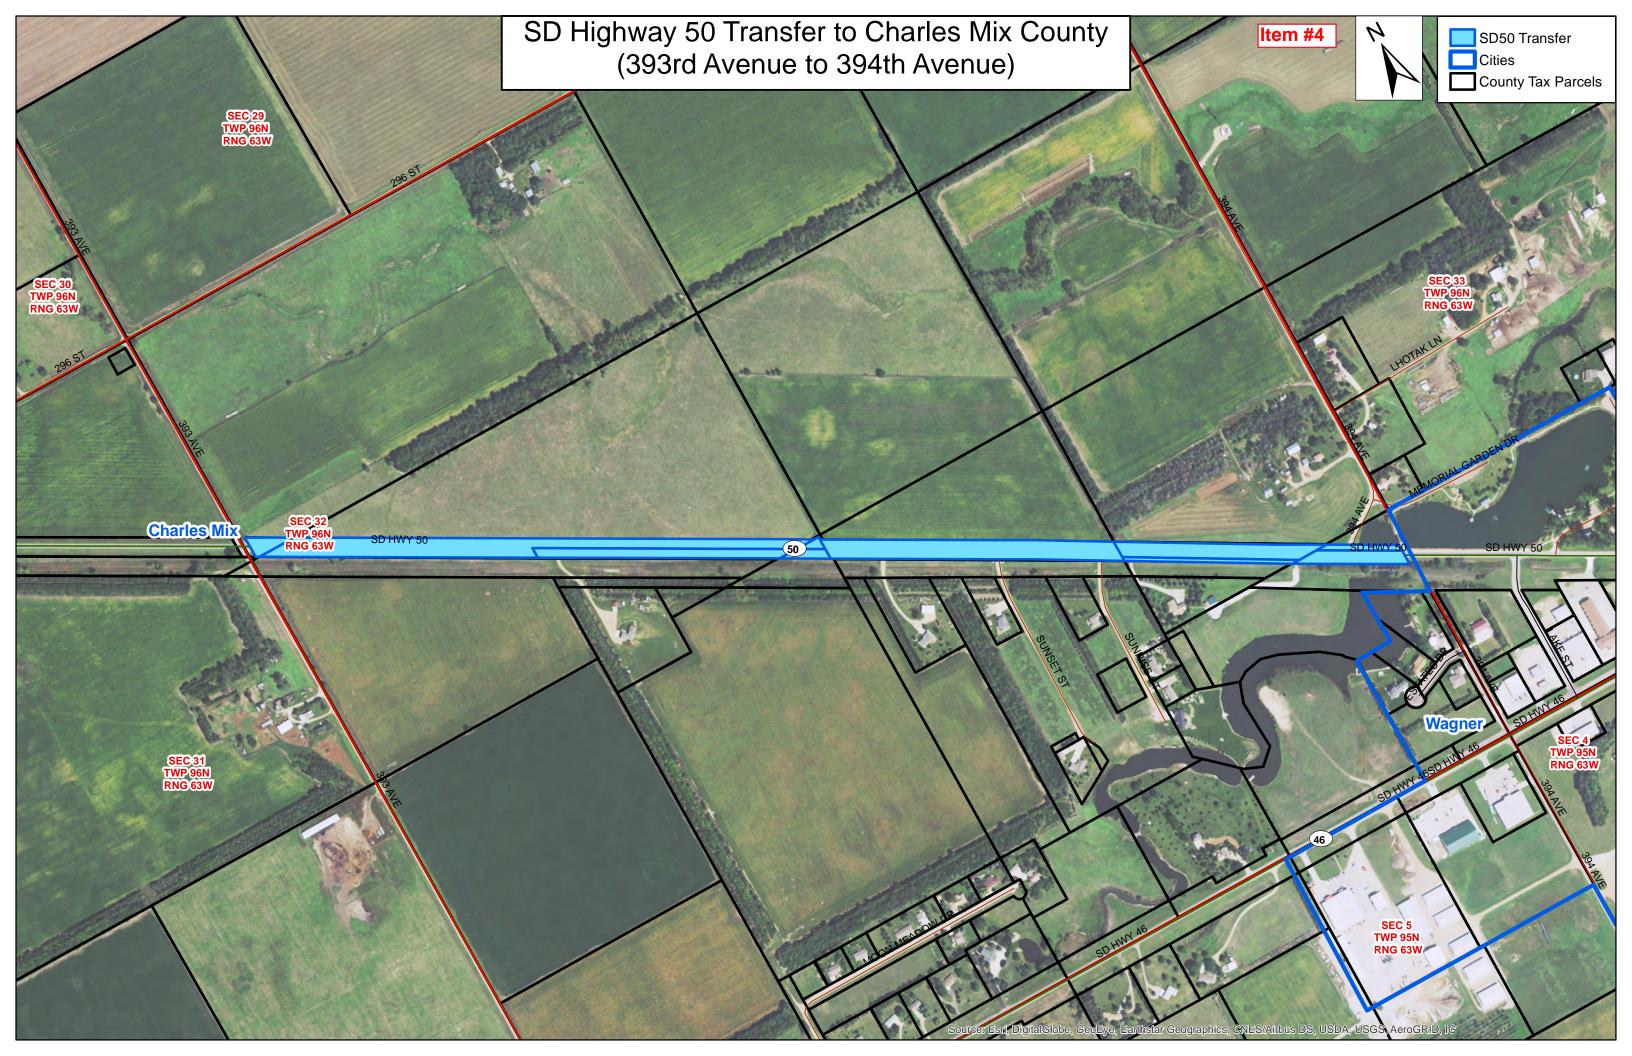

4. Request Transportation Commission approval to transfer by resolution to Charles Mix County the following property acquired for highway right-of-way:

Lot H1 in the N1/2 NW1/4 of Section 32, Township 96 North, Range 63 West of the 5th P.M., Charles Mix County, South Dakota. Said Lot H1 contains 0.32 acres, more or less. Deed Book 61, Page 208; Plat Book 61, Page 217.

Lot H1 in the S1/2 NW1/4 of Section 32, Township 96 North, Range 63 West of the 5th P.M., Charles Mix County, South Dakota. Said Lot H1 contains 4.7 acres, more or less. Deed and Plat Book 61, Page 206.

The Northerly 50 feet of the 200-foot Chicago, Milwaukee, St. Paul and Pacific Railroad ROW across the SE1/4 NW1/4 of Section 32, Township 96 North, Range 63 West of the 5th P.M., Charles Mix County, South Dakota. This railroad encroachment parcel contains 1.49 acres, more or less. Deed and Plat Book 61, Pages 411-413.

Lot H1 in the NE1/4 SW1/4 of Section 32, Township 96 North, Range 63 West of the 5th P.M., Charles Mix County, South Dakota. Said Lot H1 contains 0.11 acre, more or less. Deed and Plat Book 61, Page 209.

The Northerly 50 feet of the 200-foot Chicago, Milwaukee, St. Paul and Pacific Railroad ROW across the NE1/4 SW1/4 of Section 32, Township 96 North, Range 63 West of the 5th P.M., Charles Mix County, South Dakota. This railroad encroachment parcel contains 0.24 acre, more or less. Deed Book 61, Pages 411-413; Plat Book 61, Page 209.

Lot H1 in the NW1/4 SE1/4 of Section 32, Township 96 North, Range 63 West of the 5th P.M., Charles Mix County, South Dakota. Said Lot H1 contains 3.43 acres, more or less. Deed and Plat Book 61, Page 208.

Lot H1 in the NE1/4 SE1/4 of Section 32, Township 96 North, Range 63 West of the 5th P.M., Charles Mix County, South Dakota. Said Lot H1 contains 2 acres, more or less. Deed Book 61, Page 219; Plat Book 61, Page 220.

Encroachment on Chicago, Milwaukee, St. Paul and Pacific Railroad ROW across the NE1/4 SE1/4 of Section 32, Township 96 North, Range 63 West of the 5th P.M., Charles Mix County, South Dakota. This railroad encroachment parcel contains 0.29 acre, more or less. Deed Book 61, Pages 411-413; Plat Book 61, Page 220.

Lot H1 in the SE1/4 SE1/4 of Section 32, Township 96 North, Range 63 West of the 5th P.M., Charles Mix County, South Dakota. Said Lot H1 contains 0.28 acre, more or less.

An easement lying north of the RR ROW on the NE corner of the SE1/4 SE1/4 of Section 32, Township 96 North, Range 63 West of the 5th PM., Charles Mix County, South Dakota. Easement contains 1 acre, more or less. Deed Book 13, Page 10.

The Northerly 50 feet of the 200-foot Chicago, Milwaukee, St. Paul and Pacific Railroad ROW across the SE1/4 SE1/4 of Section 32, Township 96 North, Range 63 West of the 5th PM, Charles Mix County, South Dakota. This railroad encroachment parcel contains 0.85 acre, more or less. And, that portion of the Chicago, Milwaukee, St. Paul and Pacific Railroad ROW within the SE1/4 SE1/4 of Section 32, Township 96 North, Range 63 West of the 5th P.M., Charles Mix County, South Dakota, Particularly described as follows: starting at a point in the northerly boundary line of said right of way distant 470 feet westerly, measured along said boundary line from its intersection with the east line of the NW1/4 SE1/4 of Section 32; thence easterly on a straight line 1,246 feet to a point in a line parallel to and 30 feet northerly, measured at right angles from the centerline of the present main track of Chicago, Milwaukee, St. Paul and Pacific Railroad; thence easterly along said parallel line, which is also parallel to and 50 feet southerly measured at right angles, from the center line of the highway, 2,251.6 feet to the beginning of a curve to the left with a radius of 1,960.08 feet; thence easterly along said curve 410 feet, more or less to its intersection with a line parallel to and 50 feet northerly, measured at right angles from the centerline of said main track; thence westerly parallel to said centerline of main track, to the place of beginning, containing 1.45 acres, more or less. Deed Book 61, Pages 411-413; Plat Book 61, Page 202.

This resolution will complete the requirements of Jurisdiction Transfer Agreement #716151. The highway right of way described above would be transferred to Charles Mix County and Charles Mix County would accept ownership, jurisdiction, operational and maintenance responsibilities of the above described right-of-way. Mitchell Area DOT recommends the transfer. (See attachments)