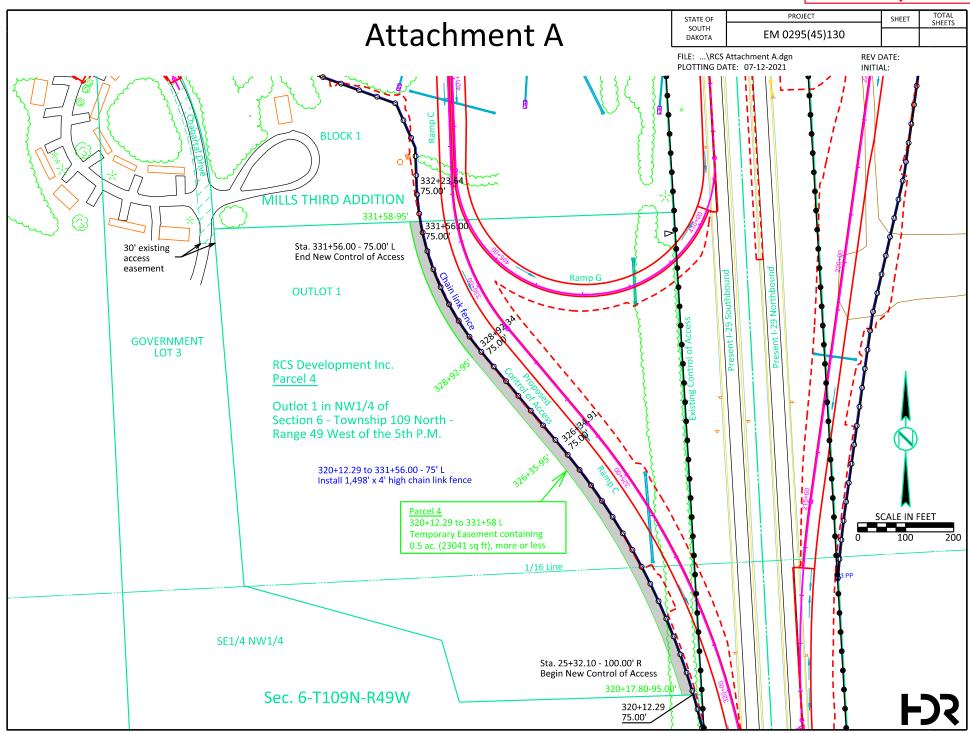

#### 10. Condemnation – Project EM 0295(45)130, PCN 020V, Brookings County

Request Transportation Commission resolution determining that the taking and damaging of real property interests in and to the following property is necessary for a public purpose and authorizing condemnation:

Parcel 1 – John H. Mills
Parcels 3 and 3X – Access Holdings, LLC (Jacob Mills)
Parcel 4 – RCS Development, Inc., a South Dakota Corporation; Mortgage MetaBank
Parcel 7 – Lake Platinum, LLC

To date, the Department of Transportation has been unable to acquire the real property interests through negotiations for the project EM 0295(45)130, PCN 020V, Brookings County, I29, and includes portions of 20<sup>th</sup> Street South in the City of Brookings and over I-29; and 214<sup>th</sup> Street, from I-29 to 473<sup>rd</sup> Avenue in the County of Brookings. Structure # 16-083-011 and 16-328-018. Replace Structures (Bridges), Bridge Approach Grading, lighting, asphalt, concrete surfacing, curb and gutter, storm sewer (See Attachments)