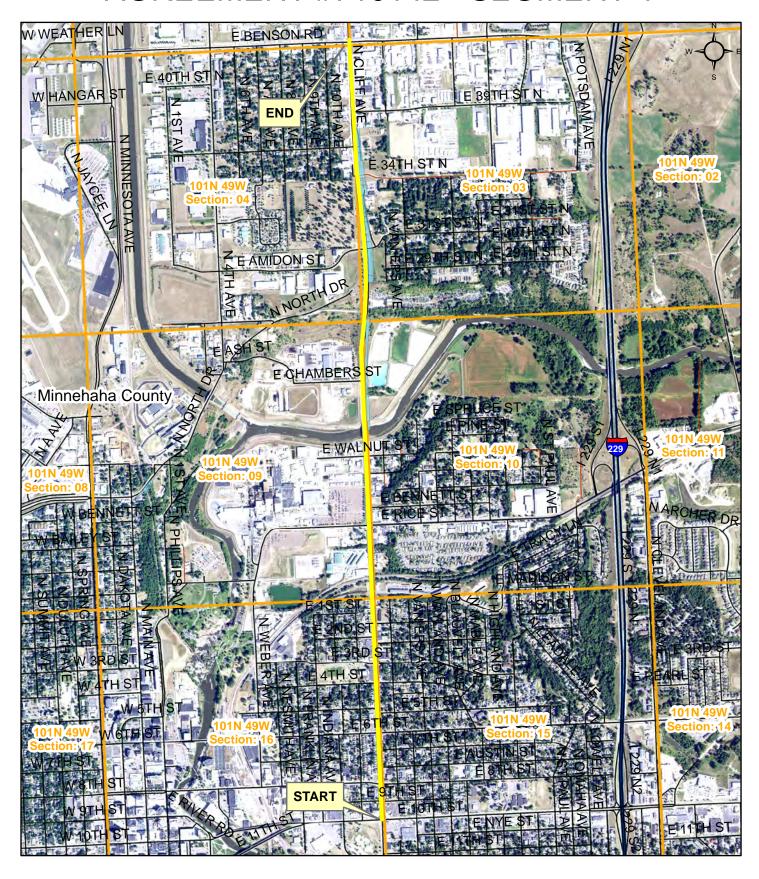

2. Request Transportation Commission approval to transfer by resolution to the city of Sioux Falls the following property acquired for highway right-of-way:

A portion of N. Cliff Avenue from Benson Rd. to E. 10th St. in Sioux Falls, Minnehaha County, South Dakota:

This resolution will transfer a portion of N. Cliff Avenue from Benson Rd. to E. 10th St. in Sioux Falls towards completing Agreement #710142 between the City of Sioux Falls and Department of Transportation. The highway right of way described above would be transferred to the city of Sioux Falls and the city of Sioux Falls would accept ownership, jurisdiction, operational and maintenance

responsibilities of the above described portion of N. Cliff Avenue from Benson Rd. to E. 10th St.. Sioux Falls Area DOT recommends the transfer. (See attachments)

3. Request Transportation Commission approval to transfer by resolution to the city of Wagner the following property acquired for highway right-of-way: