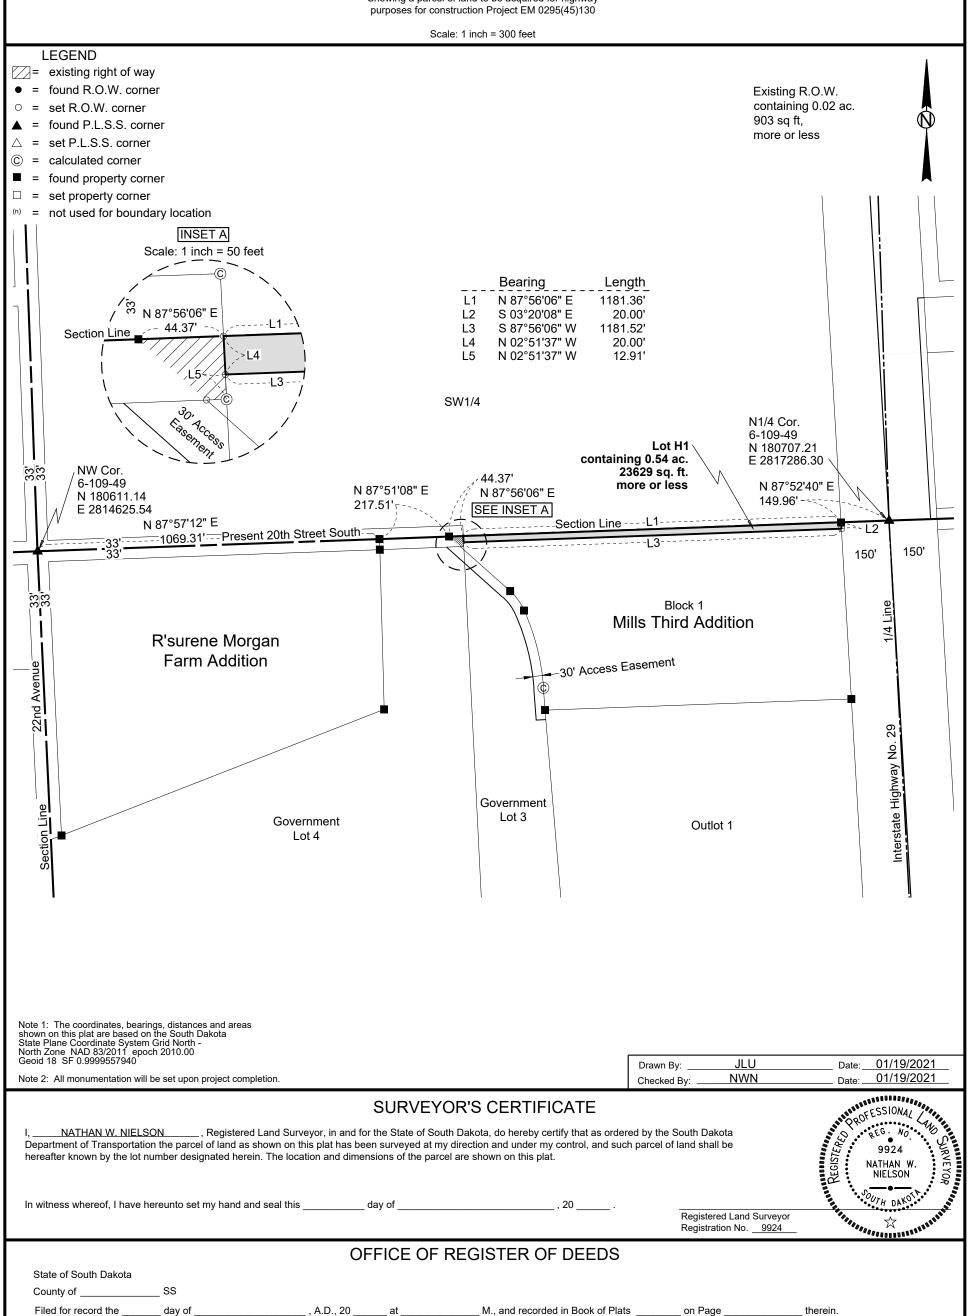

#### 10. Condemnation – Project EM 0295(45)130, PCN 020V, Brookings County

Request Transportation Commission resolution determining that the taking and damaging of real property interests in and to the following property is necessary for a public purpose and authorizing condemnation:

Parcel 1 – John H. Mills
Parcels 3 and 3X – Access Holdings, LLC (Jacob Mills)
Parcel 4 – RCS Development, Inc., a South Dakota Corporation; Mortgage MetaBank
Parcel 7 – Lake Platinum, LLC

To date, the Department of Transportation has been unable to acquire the real property interests through negotiations for the project EM 0295(45)130, PCN 020V, Brookings County, I29, and includes portions of 20<sup>th</sup> Street South in the City of Brookings and over I-29; and 214<sup>th</sup> Street, from I-29 to 473<sup>rd</sup> Avenue in the County of Brookings. Structure # 16-083-011 and 16-328-018. Replace Structures (Bridges), Bridge Approach Grading, lighting, asphalt, concrete surfacing, curb and gutter, storm sewer (See Attachments)