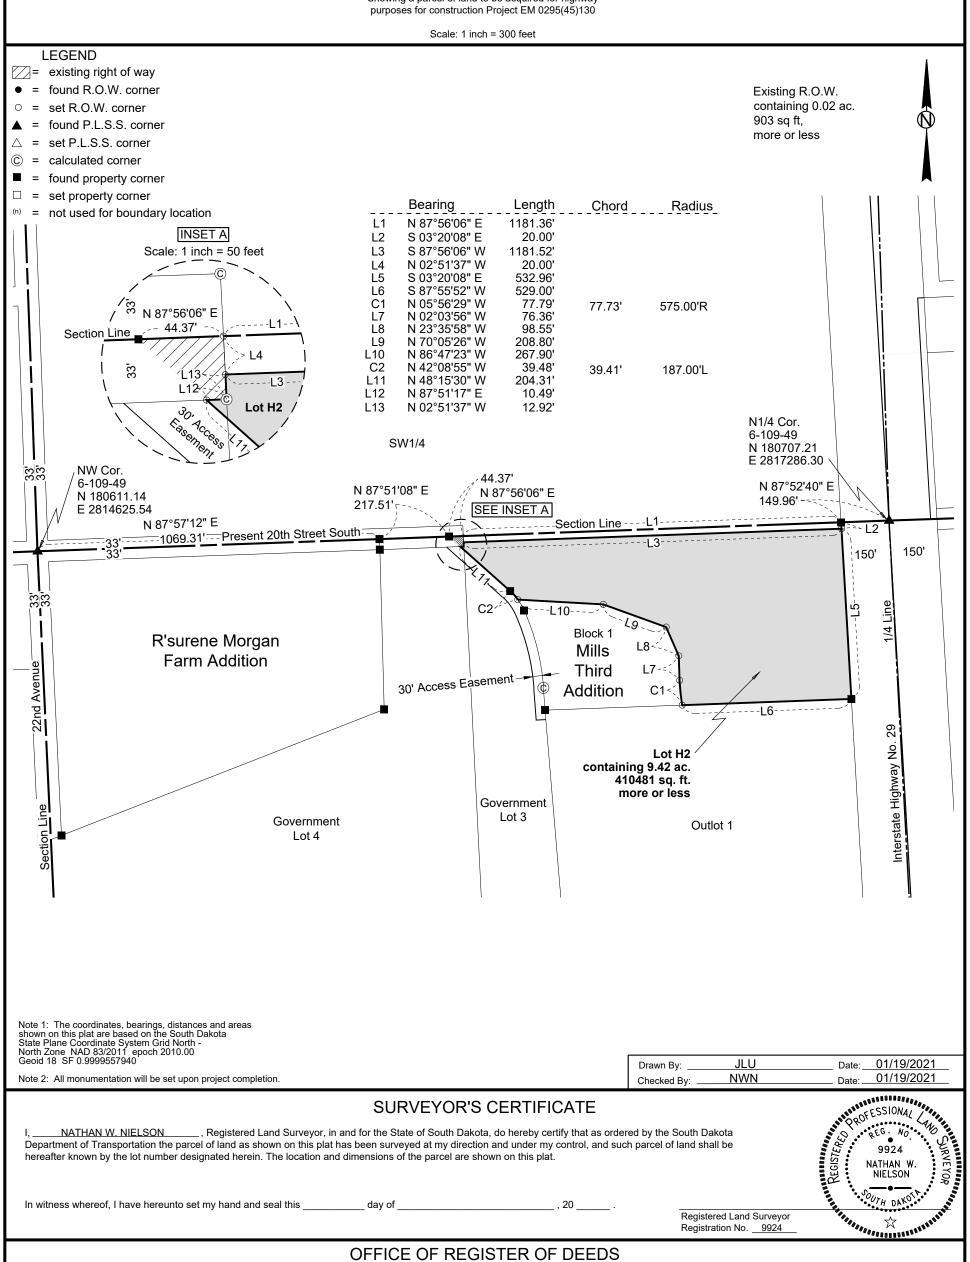

#### 10. Condemnation – Project EM 0295(45)130, PCN 020V, Brookings County

Request Transportation Commission resolution determining that the taking and damaging of real property interests in and to the following property is necessary for a public purpose and authorizing condemnation:

Parcel 1 – John H. Mills
Parcels 3 and 3X – Access Holdings, LLC (Jacob Mills)
Parcel 4 – RCS Development, Inc., a South Dakota Corporation; Mortgage MetaBank
Parcel 7 – Lake Platinum, LLC

To date, the Department of Transportation has been unable to acquire the real property interests through negotiations for the project EM 0295(45)130, PCN 020V, Brookings County, I29, and includes portions of 20<sup>th</sup> Street South in the City of Brookings and over I-29; and 214<sup>th</sup> Street, from I-29 to 473<sup>rd</sup> Avenue in the County of Brookings. Structure # 16-083-011 and 16-328-018. Replace Structures (Bridges), Bridge Approach Grading, lighting, asphalt, concrete surfacing, curb and gutter, storm sewer (See Attachments)