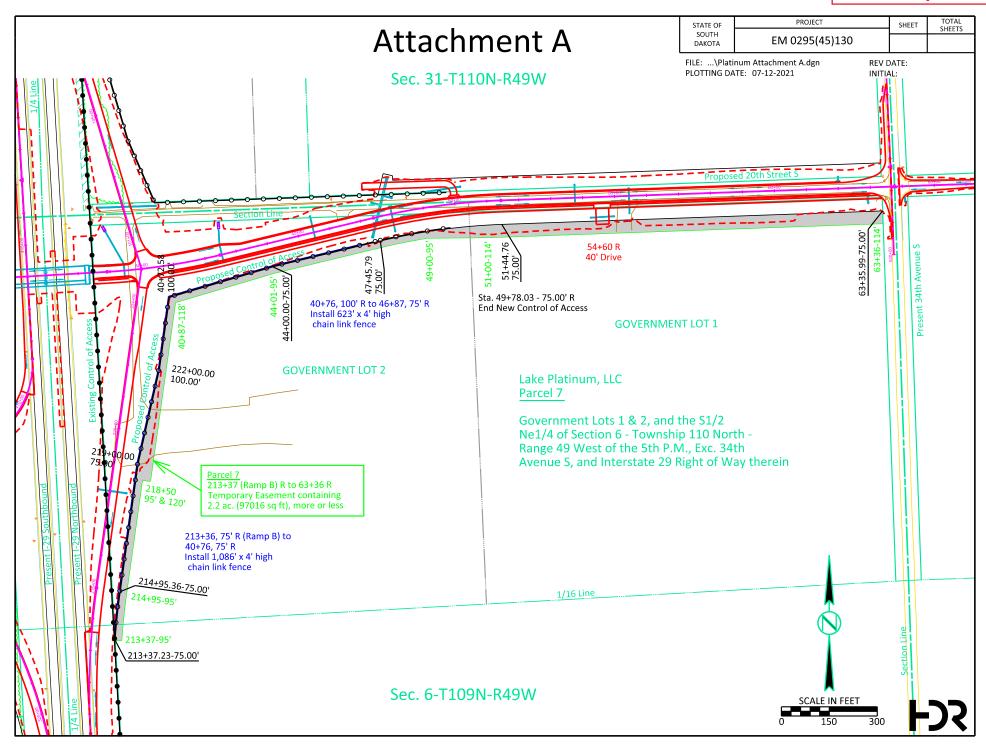

#### 10. Condemnation – Project EM 0295(45)130, PCN 020V, Brookings County

Request Transportation Commission resolution determining that the taking and damaging of real property interests in and to the following property is necessary for a public purpose and authorizing condemnation:

Parcel 1 – John H. Mills
Parcels 3 and 3X – Access Holdings, LLC (Jacob Mills)
Parcel 4 – RCS Development, Inc., a South Dakota Corporation; Mortgage MetaBank
Parcel 7 – Lake Platinum, LLC

To date, the Department of Transportation has been unable to acquire the real property interests through negotiations for the project EM 0295(45)130, PCN 020V, Brookings County, I29, and includes portions of 20<sup>th</sup> Street South in the City of Brookings and over I-29; and 214<sup>th</sup> Street, from I-29 to 473<sup>rd</sup> Avenue in the County of Brookings. Structure # 16-083-011 and 16-328-018. Replace Structures (Bridges), Bridge Approach Grading, lighting, asphalt, concrete surfacing, curb and gutter, storm sewer (See Attachments)