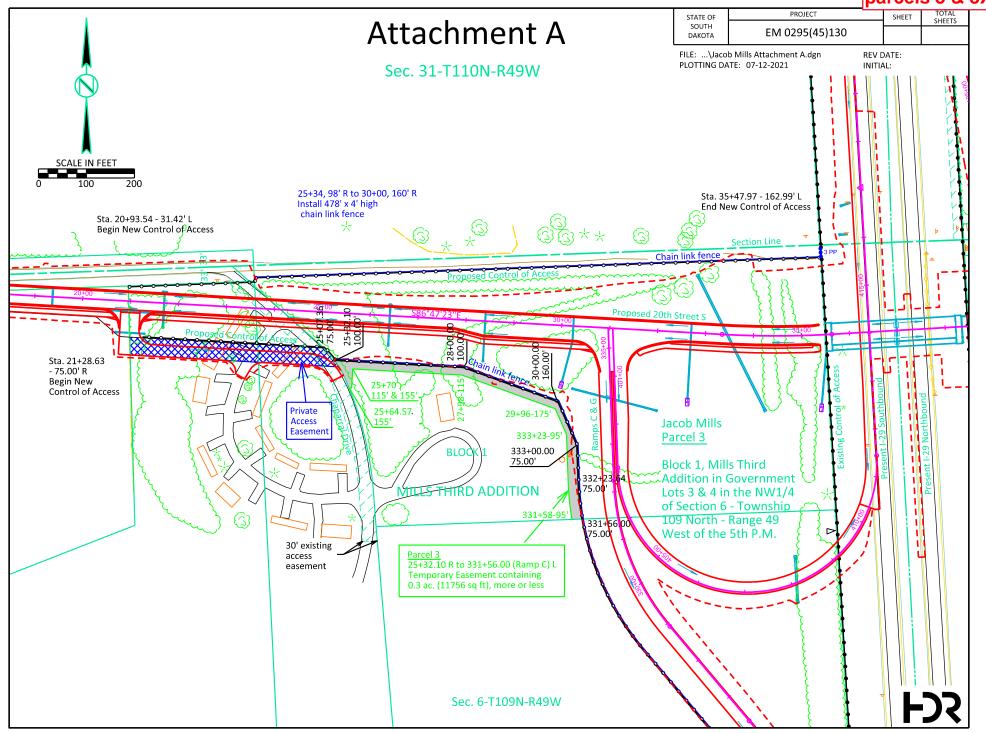

#### 10. Condemnation – Project EM 0295(45)130, PCN 020V, Brookings County

Request Transportation Commission resolution determining that the taking and damaging of real property interests in and to the following property is necessary for a public purpose and authorizing condemnation:

Parcel 1 – John H. Mills
Parcels 3 and 3X – Access Holdings, LLC (Jacob Mills)
Parcel 4 – RCS Development, Inc., a South Dakota Corporation; Mortgage MetaBank
Parcel 7 – Lake Platinum, LLC

To date, the Department of Transportation has been unable to acquire the real property interests through negotiations for the project EM 0295(45)130, PCN 020V, Brookings County, I29, and includes portions of 20<sup>th</sup> Street South in the City of Brookings and over I-29; and 214<sup>th</sup> Street, from I-29 to 473<sup>rd</sup> Avenue in the County of Brookings. Structure # 16-083-011 and 16-328-018. Replace Structures (Bridges), Bridge Approach Grading, lighting, asphalt, concrete surfacing, curb and gutter, storm sewer (See Attachments)