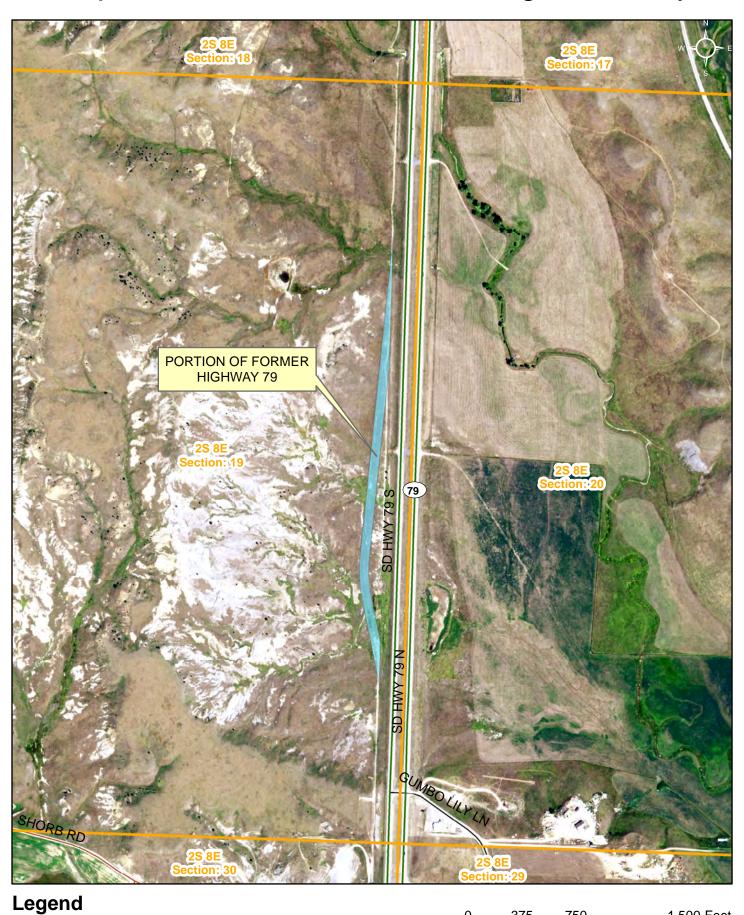

8. Request Transportation Commission approval to abandon by resolution the following property acquired for highway right-of-way:

Former Hwy 79 right of way located west of Tract E in the NE1/4 SE1/4 and the SE1/4 SE1/4 and west of the present Hwy 79 right of way line; all in Section 19, Township 2

South, Range 8 East of the B.H.M., Pennington County, South Dakota, containing 0.7 acre.

The above property is no longer needed for highway purposes and abandonment is recommended by DOT Rapid City Area. (See attachments)