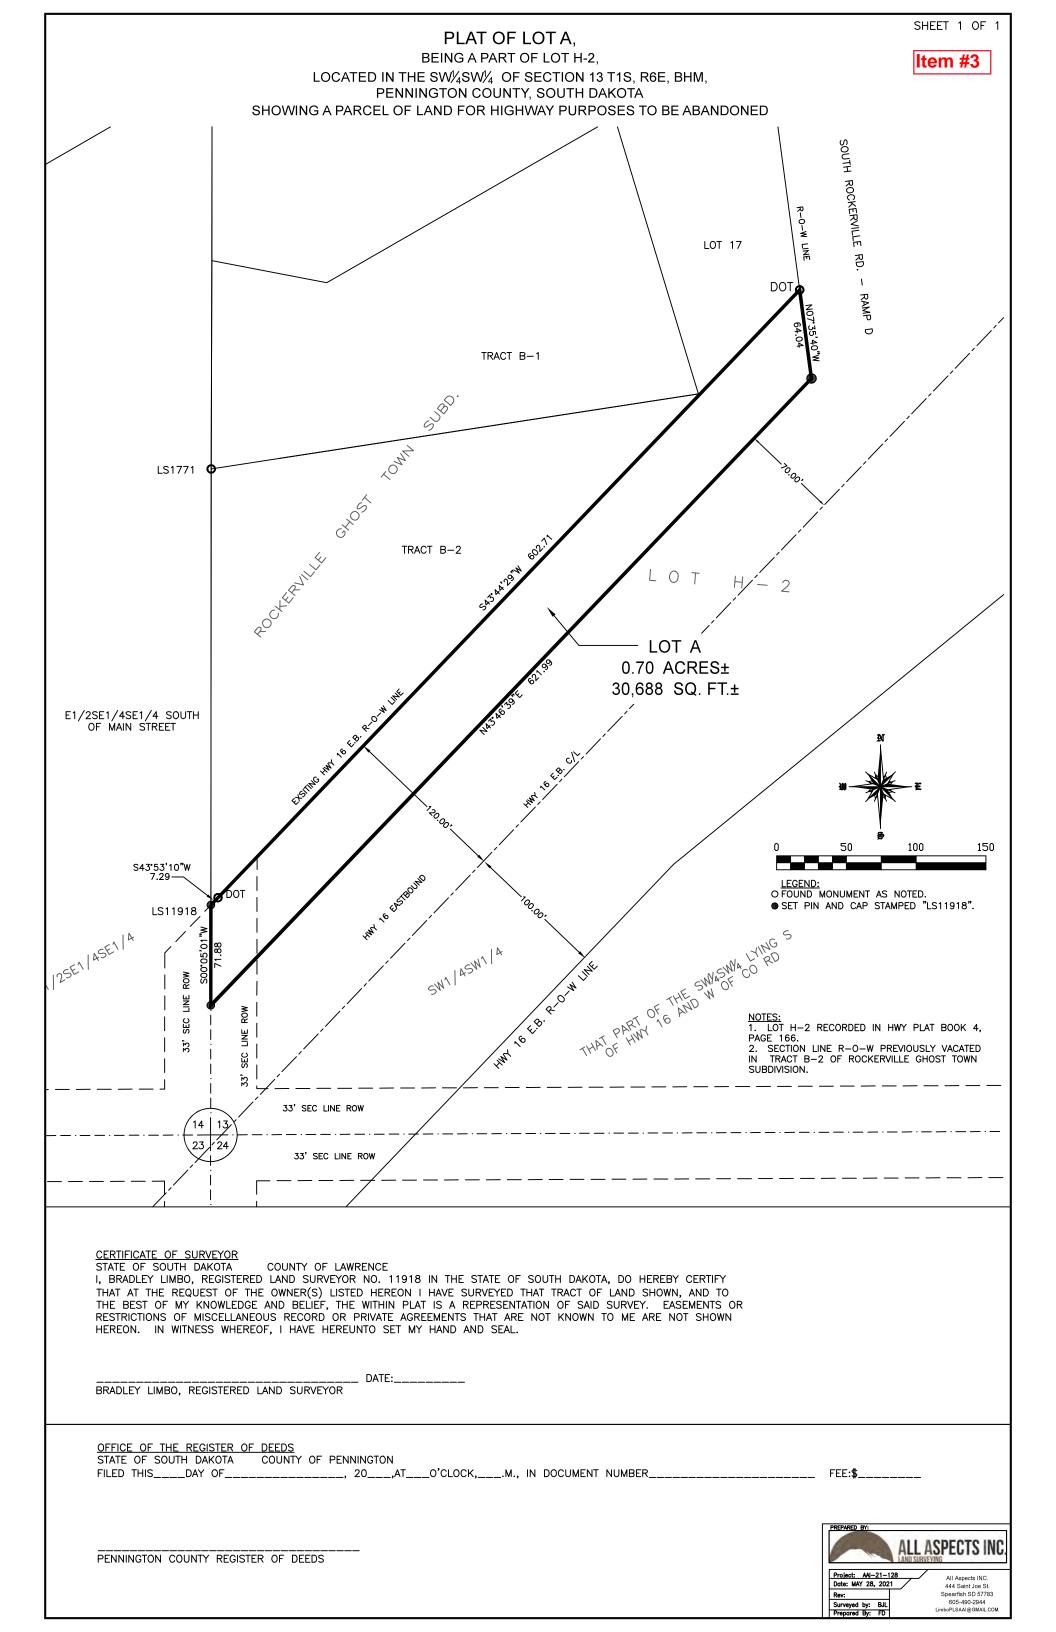

3. Request Transportation Commission approval to abandon by resolution the following property acquired for highway right-of-way:

Lot A in Lot H-2 in the SW1/4 SW1/4 of Section 13, Township 1 South, Range 6 East of the B.H.M., Pennington County, South Dakota, containing 0.7 acre.

Retain Control of Access to and from US16.

The above property is no longer needed for highway purposes and abandonment is recommended by DOT Rapid City Area. (See attachments)

Sincerely,

Jøel W. Gengler, Program Manager