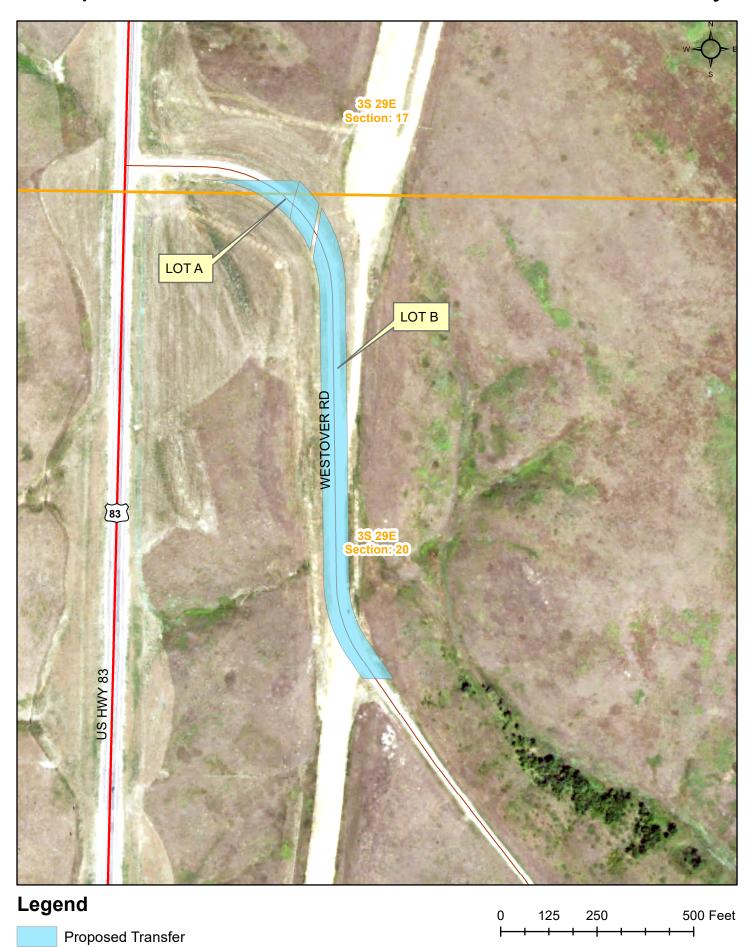

Lot A and Lot B in a portion of the 66' previously acquired highway right of way located in the NE1/4 NW1/4, Lot H2 in the NE1/4 NW1/4 and Lot H5 in the NE1/4 NW1/4; all of Section 20, Township 3 South, Range 29 East of the B.H.M., Jones County, South Dakota.

Lot A contains 0.35 acre, more or less. Lot B contains 1.83 acres, more or less.

The above property would be transferred to Jones County and Jones County would accept ownership, jurisdiction, operational and maintenance responsibilities.

## Proposed Transfer - Lots A and B - Jones County

Section Line