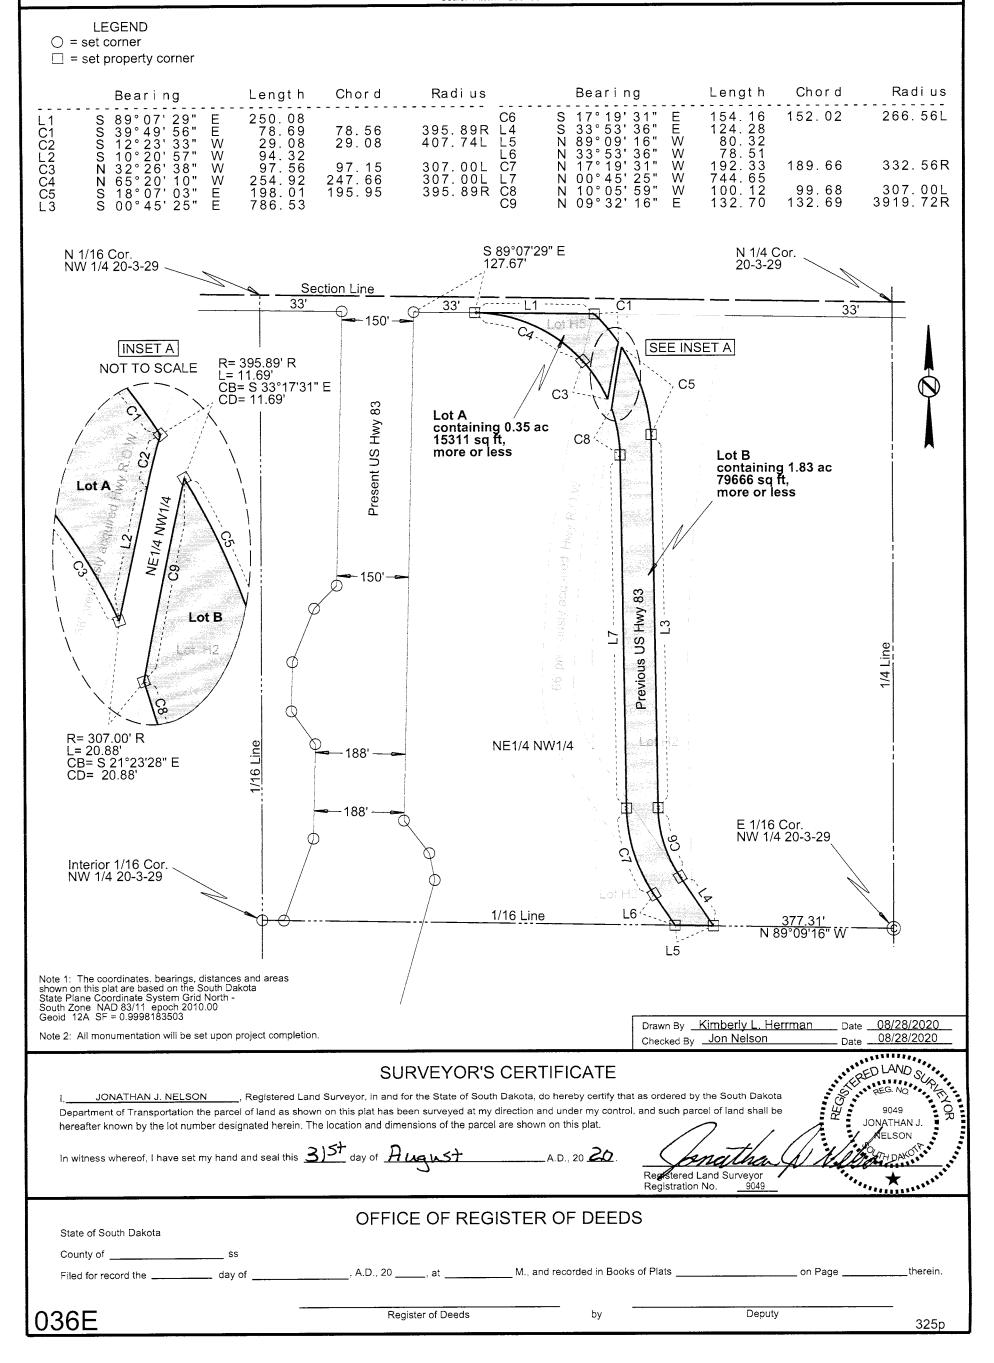

Lot A and Lot B in a portion of the 66' previously acquired highway right of way located in the NE1/4 NW1/4, Lot H2 in the NE1/4 NW1/4 and Lot H5 in the NE1/4 NW1/4; all of Section 20, Township 3 South, Range 29 East of the B.H.M., Jones County, South Dakota.

Lot A contains 0.35 acre, more or less. Lot B contains 1.83 acres, more or less.

The above property would be transferred to Jones County and Jones County would accept ownership, jurisdiction, operational and maintenance responsibilities.

## PLAT OF LOT A AND LOT B

in a portion of the 66' previously acquired highway right of way located in the NE1/4 NW1/4, Lot H2 in the NE1/4 NW1/4 and Lot H5 in the NE1/4 NW1/4; all of Section 20 - Township 3 South - Range 29 East of the B.H.M.

### JONES COUNTY, SOUTH DAKOTA

Showing parcels of land for public purposes, transferred to Jones County

Scale: 1 inch = 200 feet