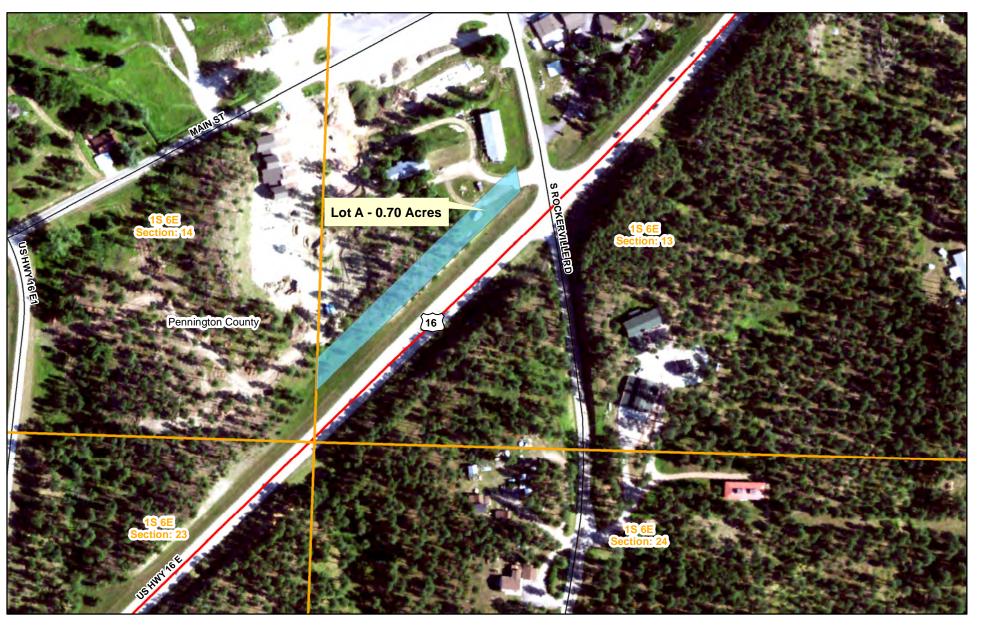

3. Request Transportation Commission approval to abandon by resolution the following property acquired for highway right-of-way:

Lot A in Lot H-2 in the SW1/4 SW1/4 of Section 13, Township 1 South, Range 6 East of the B.H.M., Pennington County, South Dakota, containing 0.7 acre.

Retain Control of Access to and from US16.

The above property is no longer needed for highway purposes and abandonment is recommended by DOT Rapid City Area. (See attachments)

Sincerely,

Jøel W. Gengler, Program Manager

# **Proposed Abandonment US 16 EB - Rockerville**

Item #3