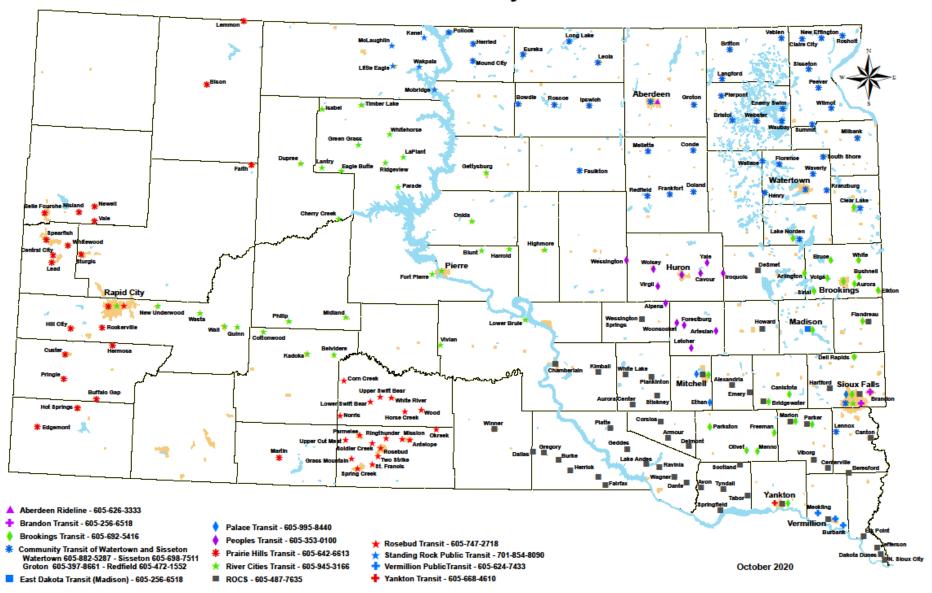

## South Dakota Rural Public Transportation Providers (Section 5310, 5339, and 5311 Sub recipients)

#### FY 2022-2025

#### Agencies to be funded in 2022-2025

Aberdeen Ride Line

Brookings Area Transit Authority

East Dakota Transit (Madison)

Palace Transit (Mitchell)

Prairie Hills Transit (Spearfish)

Rosebud Sioux Tribe Transportation

Standing Rock Public Transit

Yankton Transit

SDDOT Administrative Costs

**Brandon City Transit** 

Community Transit of Watertown and Sisseton Inc.

Jefferson Lines (Intercity Bus Provider)

People's Transit (Huron)

River Cities Public Transit (Pierre)

ROCS Transit (Wagner) Vermillion Public Transit RTAP Training Activities

# **South Dakota Communites Served By Rural Transit Providers**