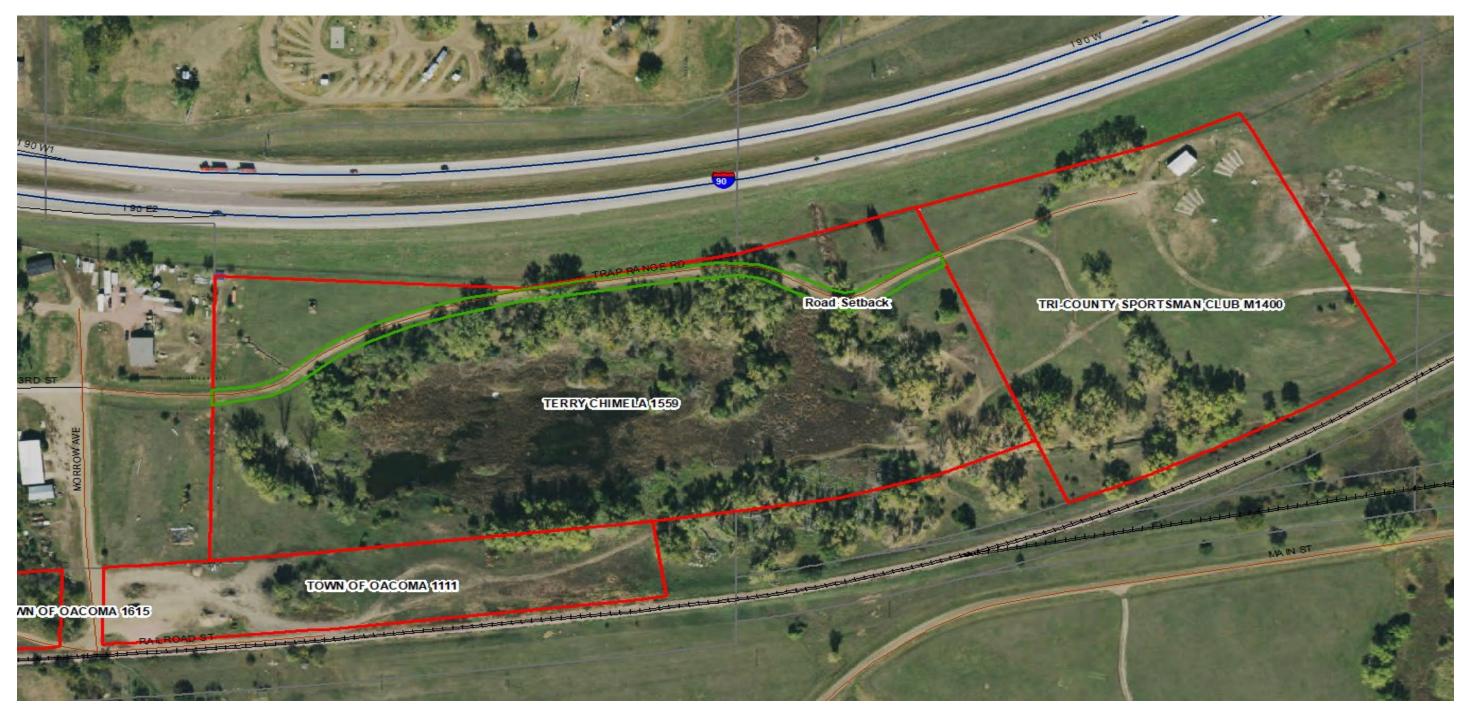

#### <u>OACOMA</u>

| 1400 | Chamberlain/Oacoma | Gun Club |
|------|--------------------|----------|
|------|--------------------|----------|

- 1559 Terry Chmela
- 1111 City of Oacoma
- 1615 City of Oacoma
- 1614 City of Oacoma
- 1228 City of Oacoma
- 1071 City of Oacoma
- 1556 Alan Suhl & Karleen Hang
- 1585 Leonard Springer
- 1591 Terry Kenobbie

- Area outlined in red is leased property
- Area outlined in yellow is unleased property that has been requested to purchase
- Area outlined in green is an easement setback for driveway
- Area outlined in blue is city streets