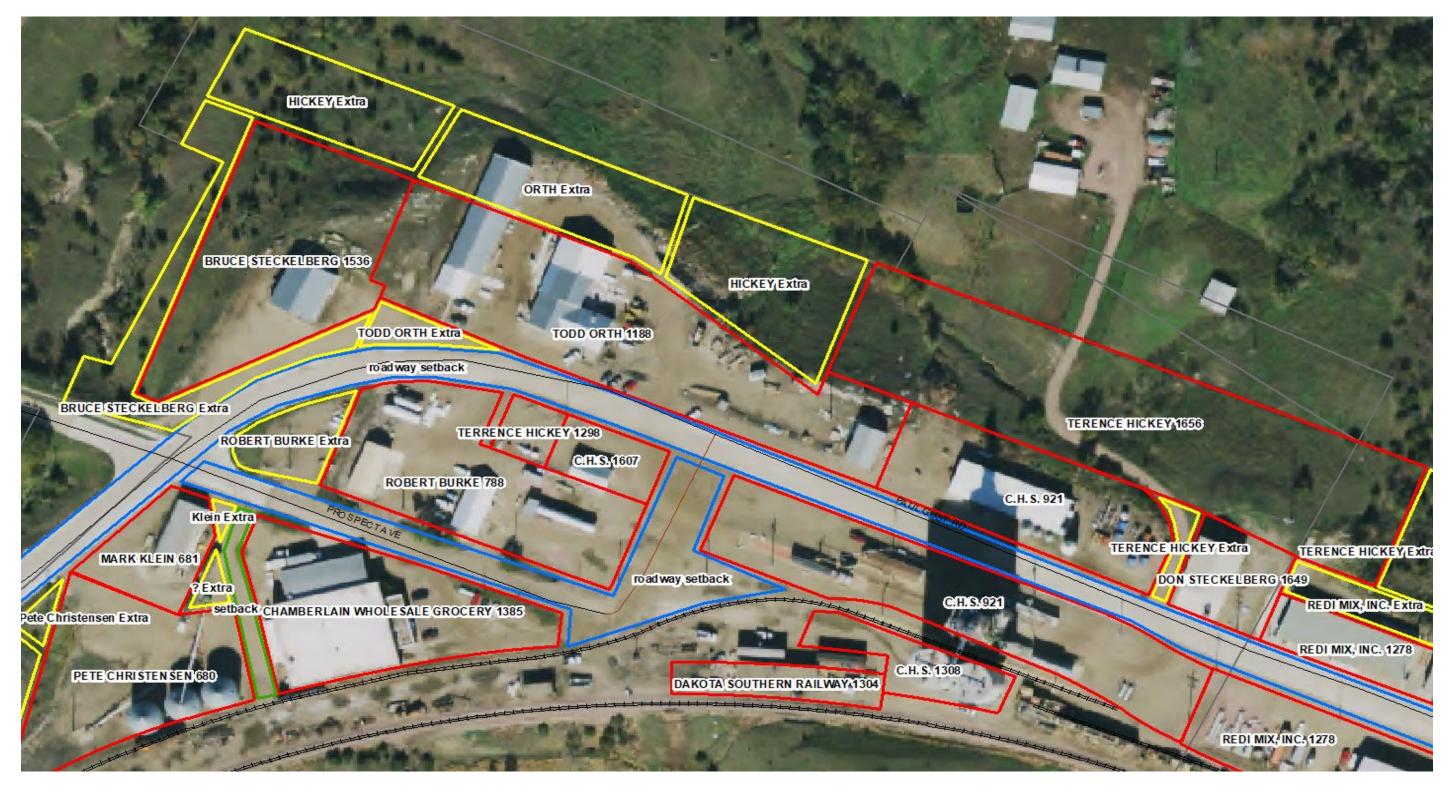

| 1321 | City of Chamberlain           |
|------|-------------------------------|
| 1303 | City of Chamberlain           |
| 1302 | Gary Feltman                  |
| 1088 | Chamberlain Auction           |
| 1470 | Terrence Hickey               |
| 1278 | Chamberlain Redmix LLC        |
| 921  | CHS Inc                       |
| 1308 | CHS Inc                       |
| 1607 | CHS Inc                       |
| 788  | Burke Oil                     |
| 1298 | Terence Hickey                |
| 1649 | Don Steckelberg               |
| 1656 | Terence Hickey                |
| 1188 | Todd Orth                     |
| 1536 | Bruce Steckelberg             |
| 1385 | Chamberlain Wholesale Grocery |
| 681  | Mark Klein                    |
| 680  | Pete Christensen              |
| 1651 | Mark Saxton                   |

- Area outlined in red is leased property
- Area outlined in yellow is unleased property that has been requested to purchase
- Area outlined in green is an easement setback for driveway
- Area outlined in blue is city streets