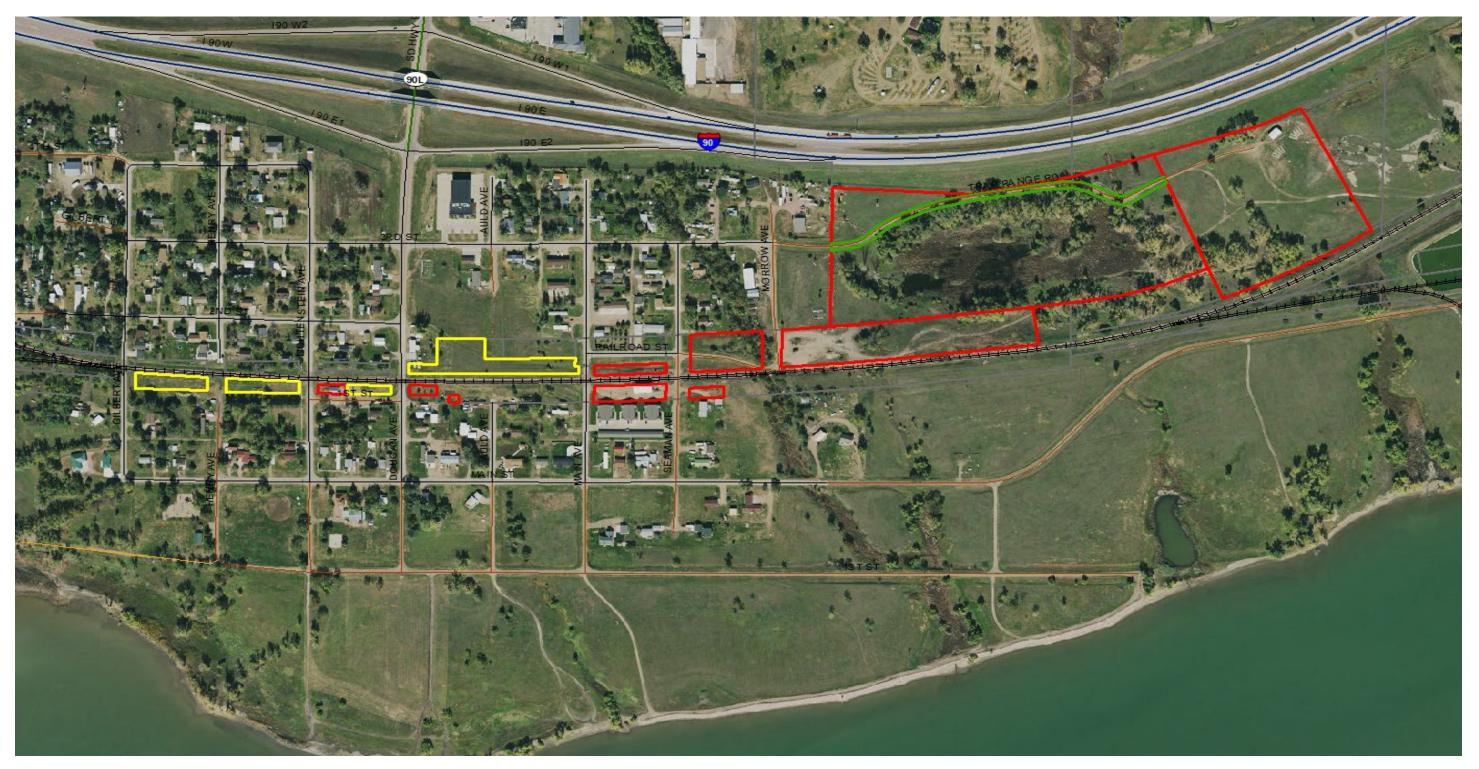

| 1321 | City of Chamberlain           |
|------|-------------------------------|
| 1303 | City of Chamberlain           |
| 1302 | Gary Feltman                  |
| 1088 | Chamberlain Auction           |
| 1470 | Terrence Hickey               |
| 1278 | Chamberlain Redmix LLC        |
| 921  | CHS Inc                       |
| 1308 | CHS Inc                       |
| 1607 | CHS Inc                       |
| 788  | Burke Oil                     |
| 1298 | Terence Hickey                |
| 1649 | Don Steckelberg               |
| 1656 | Terence Hickey                |
| 1188 | Todd Orth                     |
| 1536 | Bruce Steckelberg             |
| 1385 | Chamberlain Wholesale Grocery |
| 681  | Mark Klein                    |
| 680  | Pete Christensen              |
| 1651 | Mark Saxton                   |

#### NOTE

- Area outlined in red is leased property
- Area outlined in yellow is unleased property that has been requested to purchase
- Area outlined in green is an easement setback for driveway
- Area outlined in blue is city streets