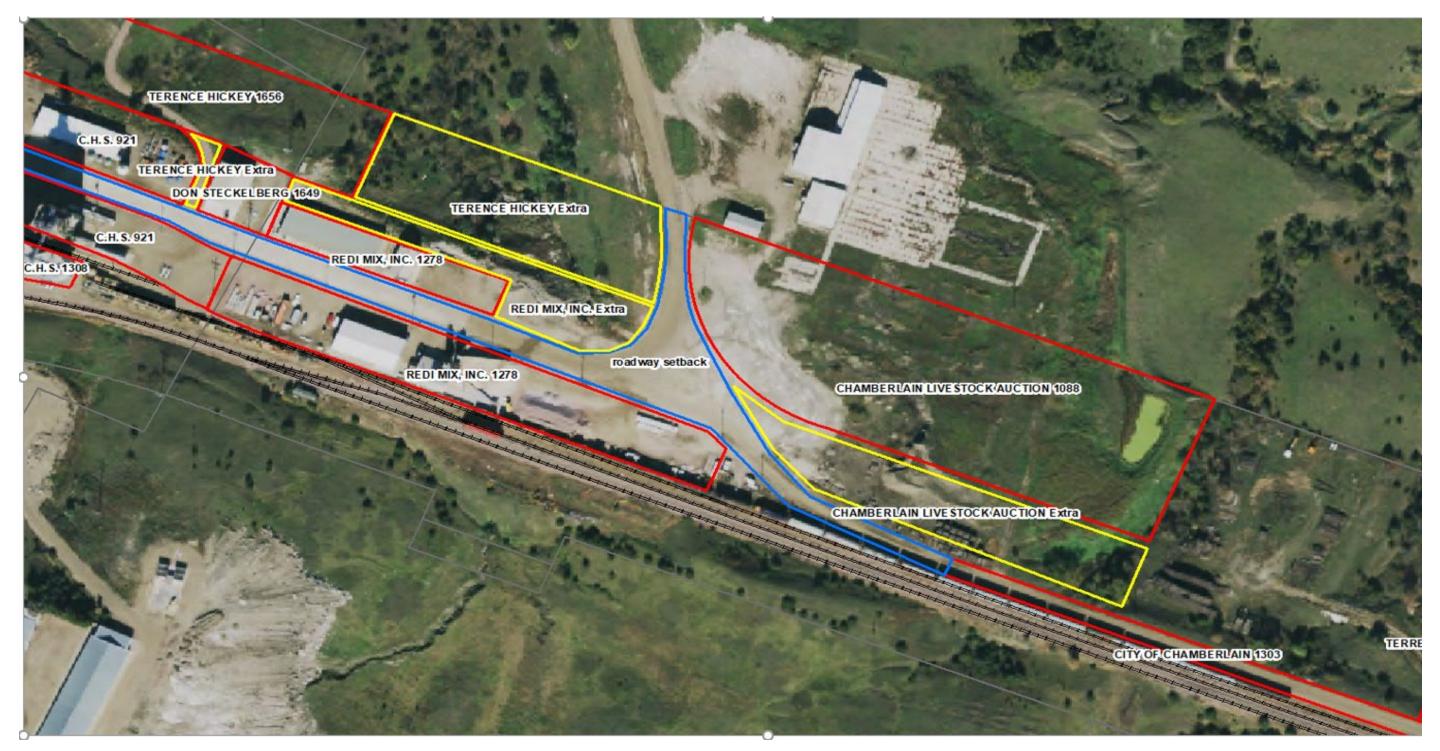

| 1321 | City of Chamberlain           |
|------|-------------------------------|
| 1303 | City of Chamberlain           |
| 1302 | Gary Feltman                  |
| 1088 | Chamberlain Auction           |
| 1470 | Terrence Hickey               |
| 1278 | Chamberlain Redmix LLC        |
| 921  | CHS Inc                       |
| 1308 | CHS Inc                       |
| 1607 | CHS Inc                       |
| 788  | Burke Oil                     |
| 1298 | Terence Hickey                |
| 1649 | Don Steckelberg               |
| 1656 | Terence Hickey                |
| 1188 | Todd Orth                     |
| 1536 | Bruce Steckelberg             |
| 1385 | Chamberlain Wholesale Grocery |
| 681  | Mark Klein                    |
| 680  | Pete Christensen              |
| 1651 | Mark Saxton                   |

- Area outlined in red is leased property
- Area outlined in yellow is unleased property that has been requested to purchase
- Area outlined in green is an easement setback for driveway
- Area outlined in blue is city streets