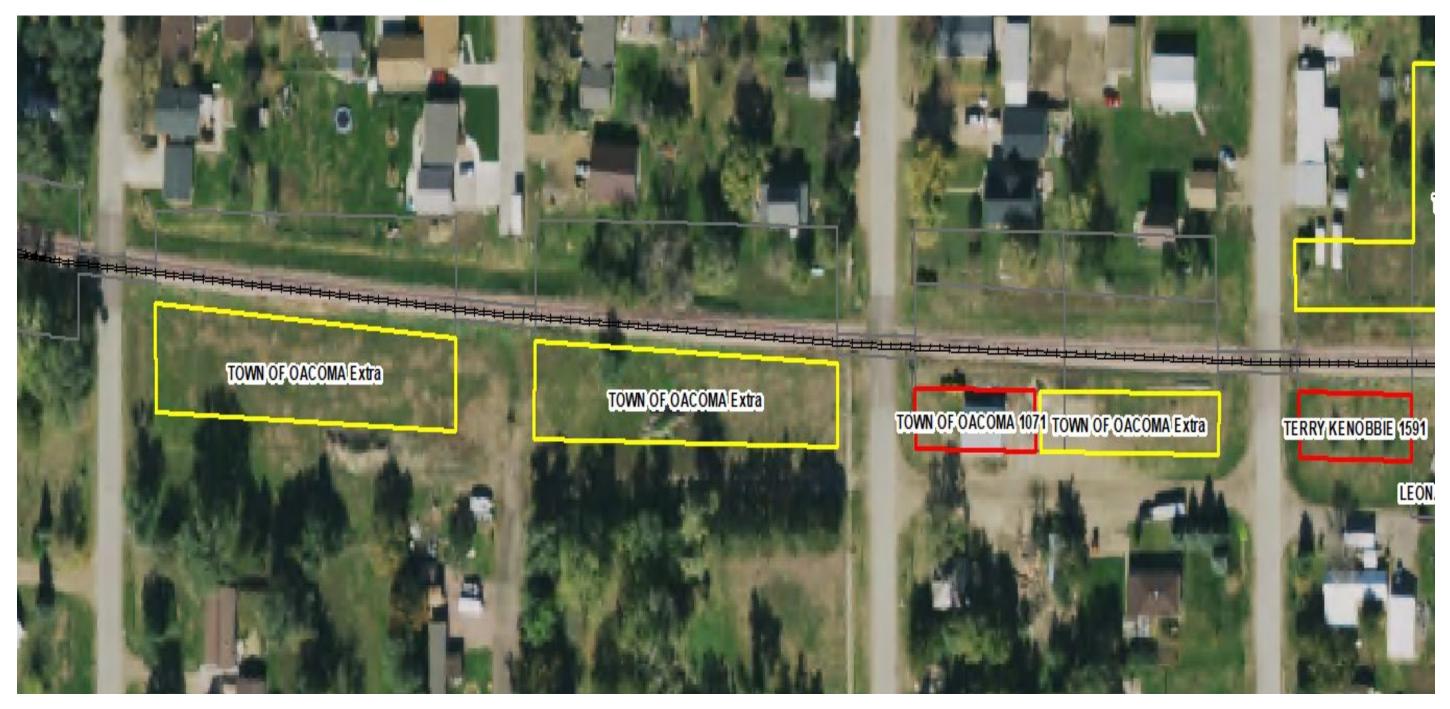

#### <u>OACOMA</u>

| 1400 | Chamberlain/Oacoma | Gun Club |
|------|--------------------|----------|
|------|--------------------|----------|

- 1559 Terry Chmela
- 1111 City of Oacoma
- 1615 City of Oacoma
- 1614 City of Oacoma
- 1228 City of Oacoma
- 1071 City of Oacoma
- 1556 Alan Suhl & Karleen Hang
- 1585 Leonard Springer
- 1591 Terry Kenobbie

- Area outlined in red is leased property
- Area outlined in yellow is unleased property that has been requested to purchase
- Area outlined in green is an easement setback for driveway
- Area outlined in blue is city streets