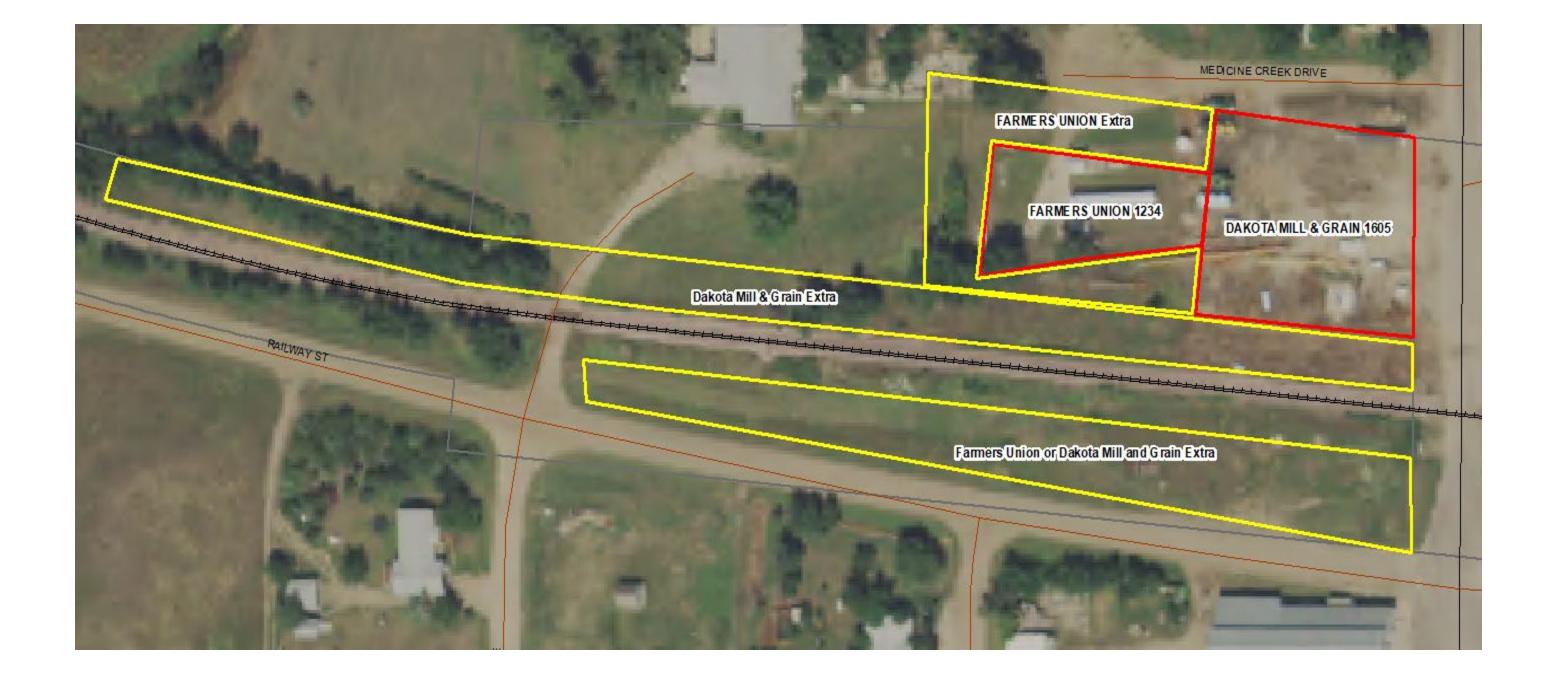

#### PRESHO

- 1158 Martin & Lance Mortenson
- 1605 Dakota Mill & Grain
- 1234 Farmers Union Oil/Agtegra

# <u>PRESHO</u>

- Area outlined in red is leased property
- Area outlined in yellow is unleased property that has been requested to purchase