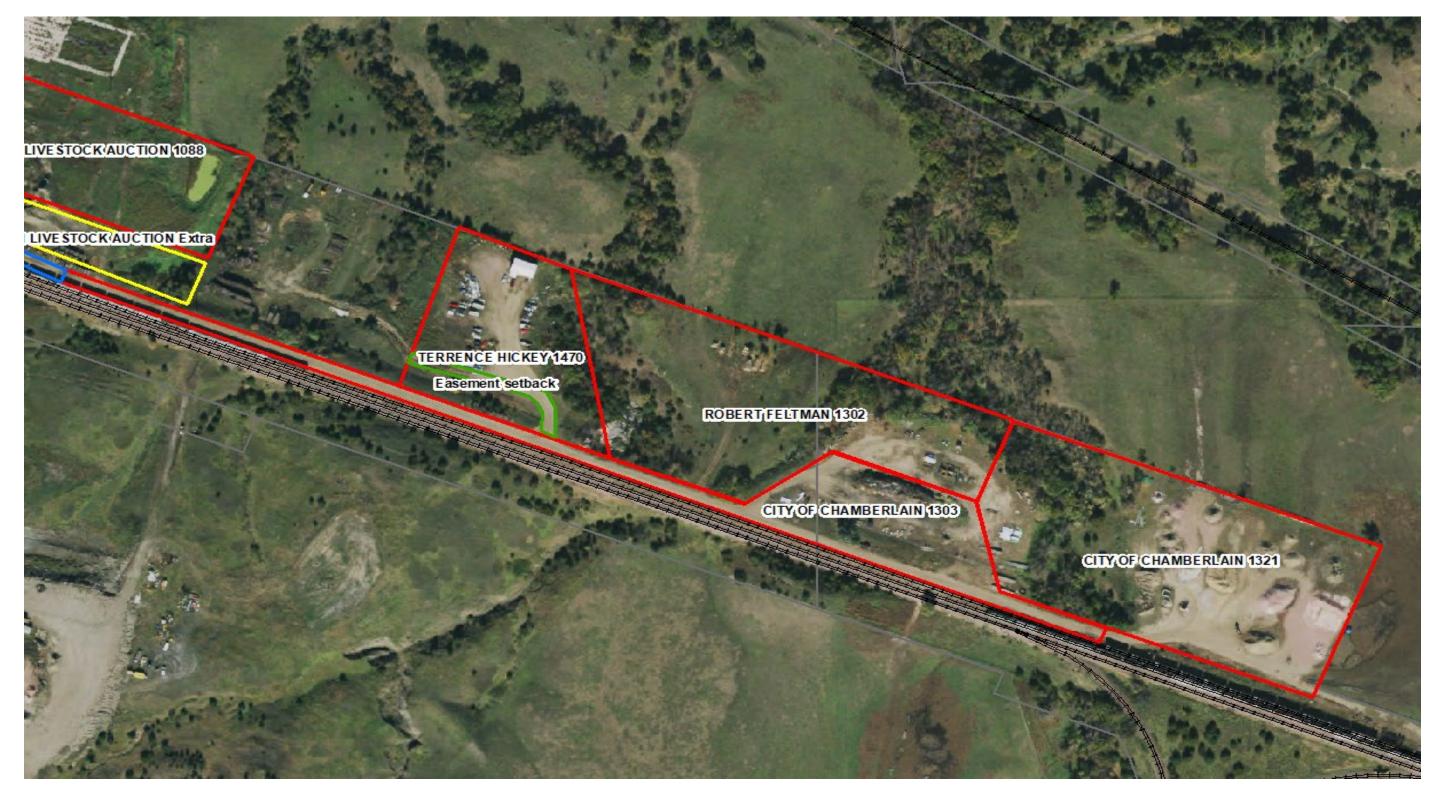

| 1321 | City of Chamberlain           |
|------|-------------------------------|
| 1303 | City of Chamberlain           |
| 1302 | Gary Feltman                  |
| 1088 | Chamberlain Auction           |
| 1470 | Terrence Hickey               |
| 1278 | Chamberlain Redmix LLC        |
| 921  | CHS Inc                       |
| 1308 | CHS Inc                       |
| 1607 | CHS Inc                       |
| 788  | Burke Oil                     |
| 1298 | Terence Hickey                |
| 1649 | Don Steckelberg               |
| 1656 | Terence Hickey                |
| 1188 | Todd Orth                     |
| 1536 | Bruce Steckelberg             |
| 1385 | Chamberlain Wholesale Grocery |
| 681  | Mark Klein                    |
| 680  | Pete Christensen              |
| 1651 | Mark Saxton                   |

- Area outlined in red is leased property
- Area outlined in yellow is unleased property that has been requested to purchase
- Area outlined in green is an easement setback for driveway
- Area outlined in blue is city streets