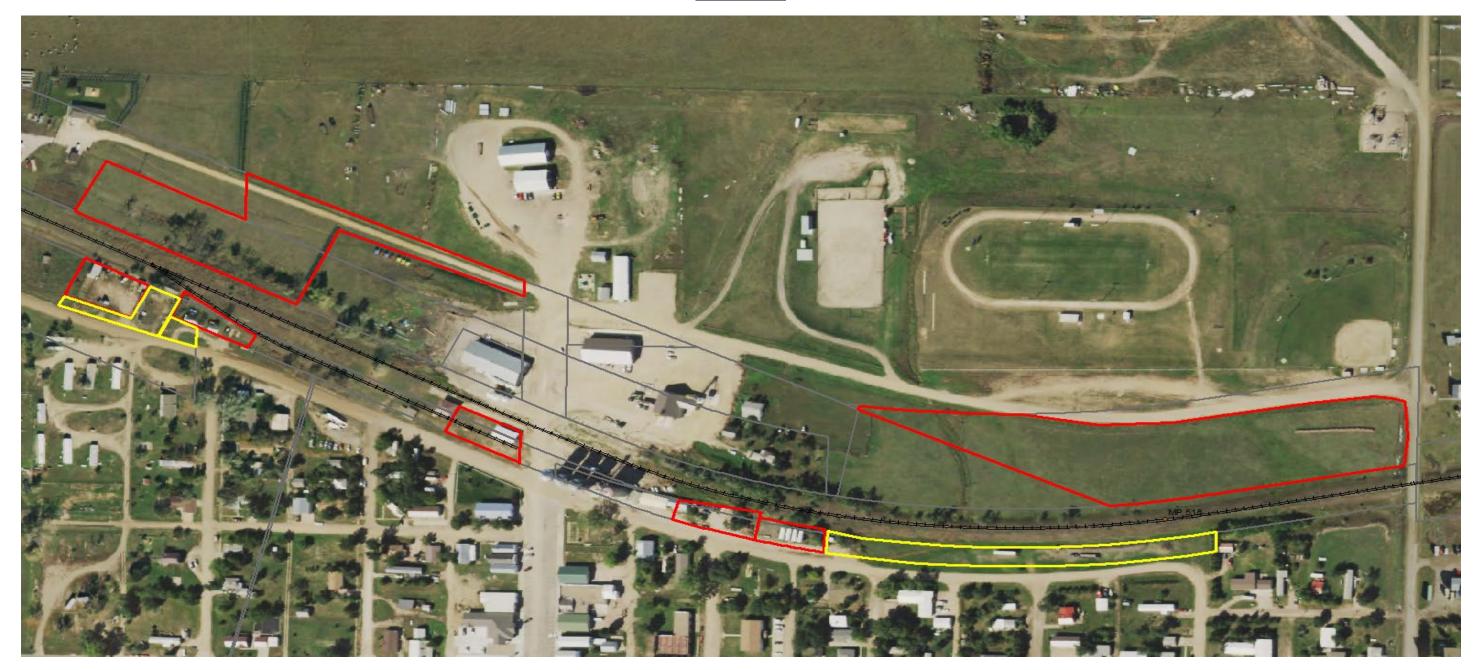

#### <u>MURDO</u>

| 1665 | Wayne Hunt |
|------|------------|
|------|------------|

- 1243 Baker Trucking
- 1613 Christopher & Katie Nix
- 1332 Richard Hullinger
- 1240 Cody McKenzie
- 973 James Hockenbury

# <u>MURDO</u>

- Area outlined in red is leased property
- Area outlined in yellow is unleased property that has been requested to purchase