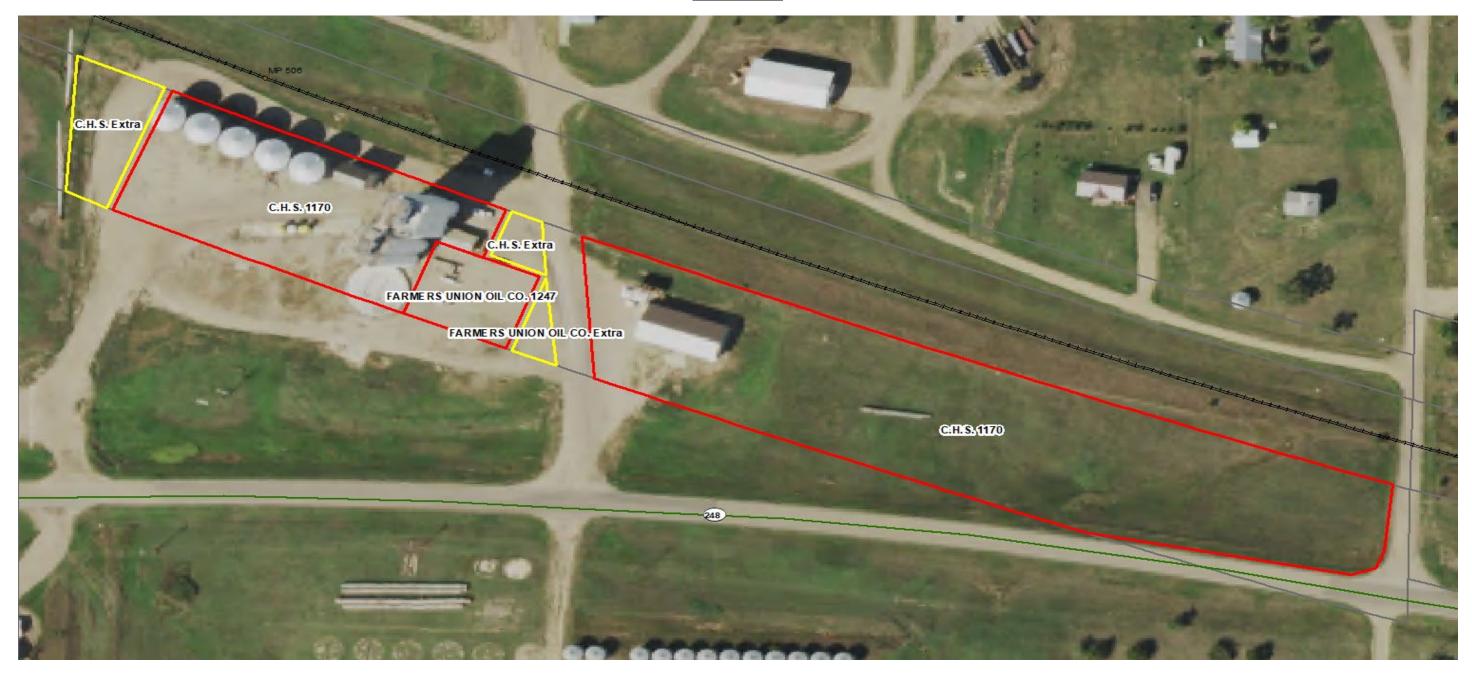

#### <u>DRAPER</u>

- 1170 CHS Inc
- 1247 Farmers Union Oil/Agtegra

# <u>DRAPER</u>

- Area outlined in red is leased property
- Area outlined in yellow is unleased property that has been requested to purchase