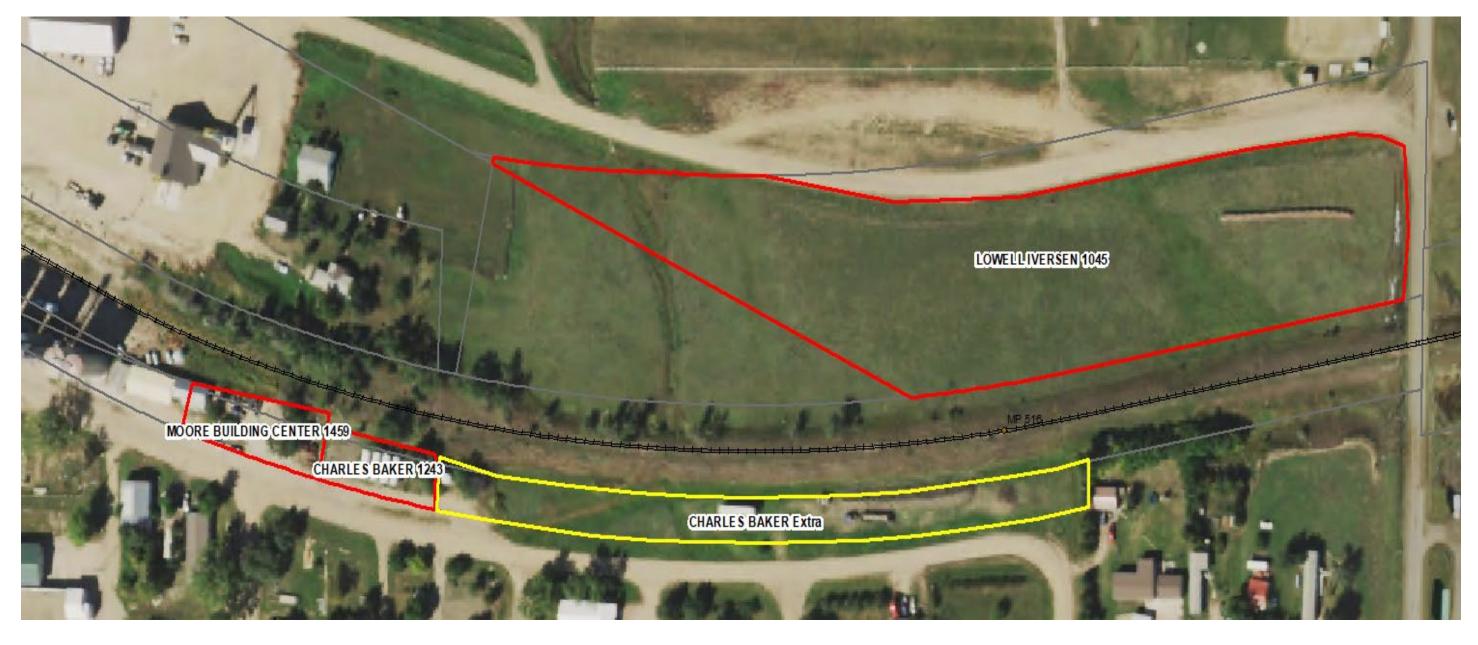

#### <u>MURDO</u>

| 1665 | Wayne Hunt |
|------|------------|
|------|------------|

- 1243 Baker Trucking
- 1613 Christopher & Katie Nix
- 1332 Richard Hullinger
- 1240 Cody McKenzie
- 973 James Hockenbury

# <u>MURDO</u>

- Area outlined in red is leased property
- Area outlined in yellow is unleased property that has been requested to purchase