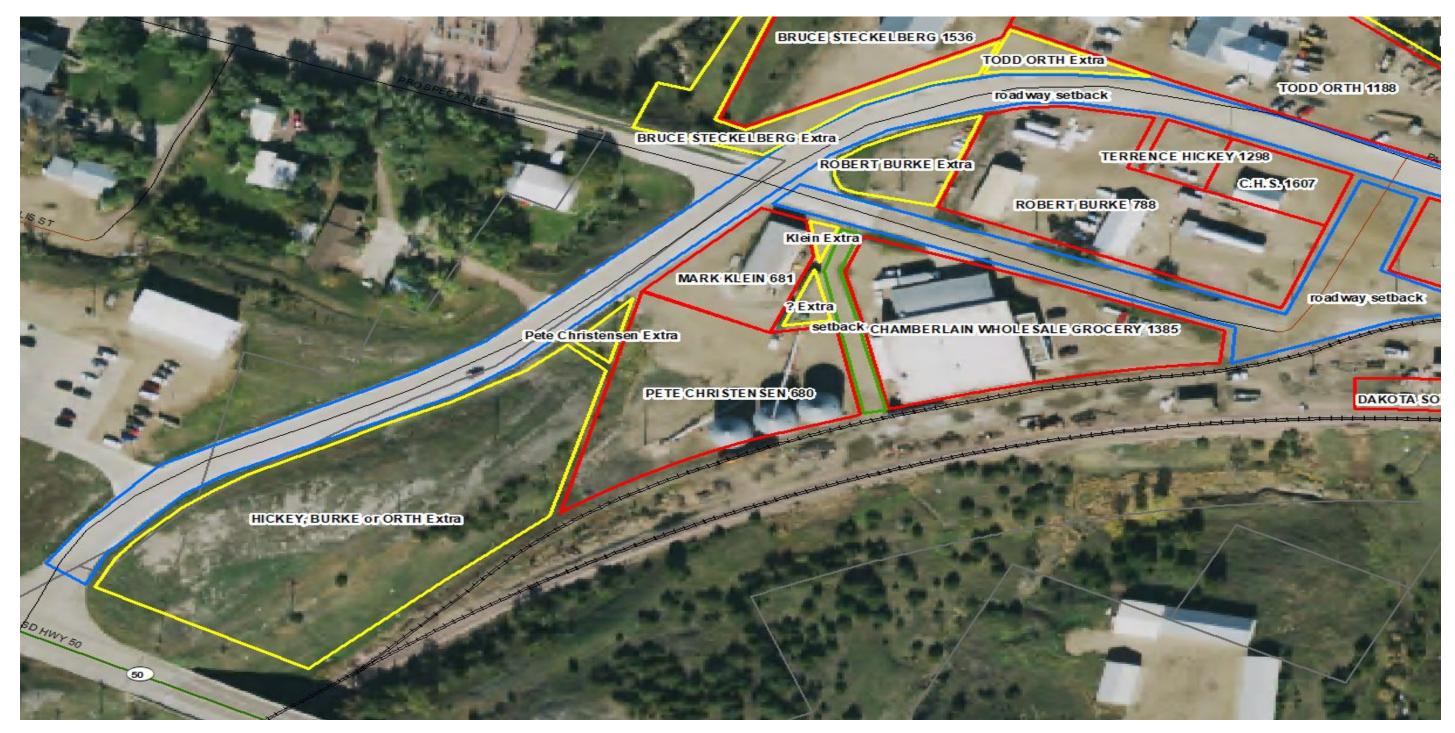

| 1321 | City of Chamberlain           |
|------|-------------------------------|
| 1303 | City of Chamberlain           |
| 1302 | Gary Feltman                  |
| 1088 | Chamberlain Auction           |
| 1470 | Terrence Hickey               |
| 1278 | Chamberlain Redmix LLC        |
| 921  | CHS Inc                       |
| 1308 | CHS Inc                       |
| 1607 | CHS Inc                       |
| 788  | Burke Oil                     |
| 1298 | Terence Hickey                |
| 1649 | Don Steckelberg               |
| 1656 | Terence Hickey                |
| 1188 | Todd Orth                     |
| 1536 | Bruce Steckelberg             |
| 1385 | Chamberlain Wholesale Grocery |
| 681  | Mark Klein                    |
| 680  | Pete Christensen              |
| 1651 | Mark Saxton                   |

- Area outlined in red is leased property
- Area outlined in yellow is unleased property that has been requested to purchase
- Area outlined in green is an easement setback for driveway
- Area outlined in blue is city streets