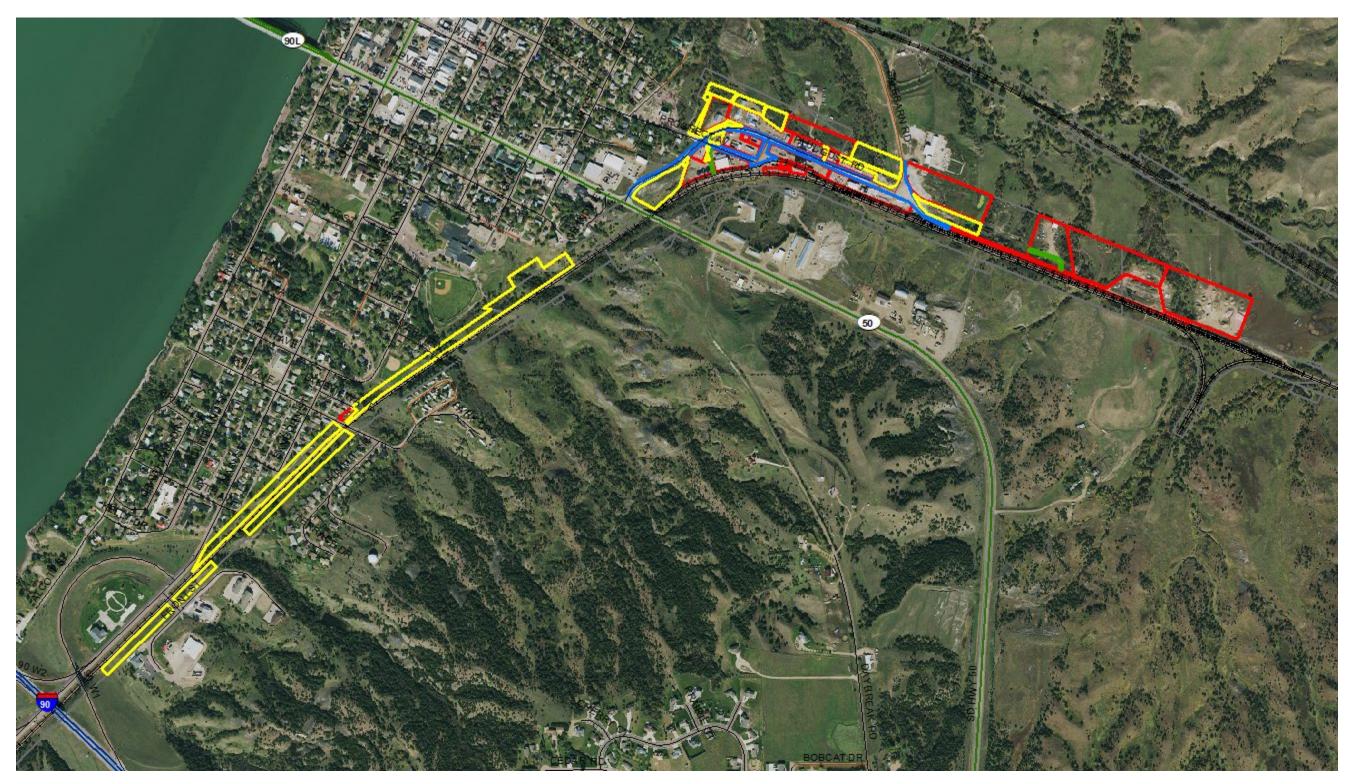

- Area outlined in red is leased property
- Area outlined in yellow is unleased property that has been requested to purchase
- Area outlined in green is an easement setback for driveway
- Area outlined in blue is city streets