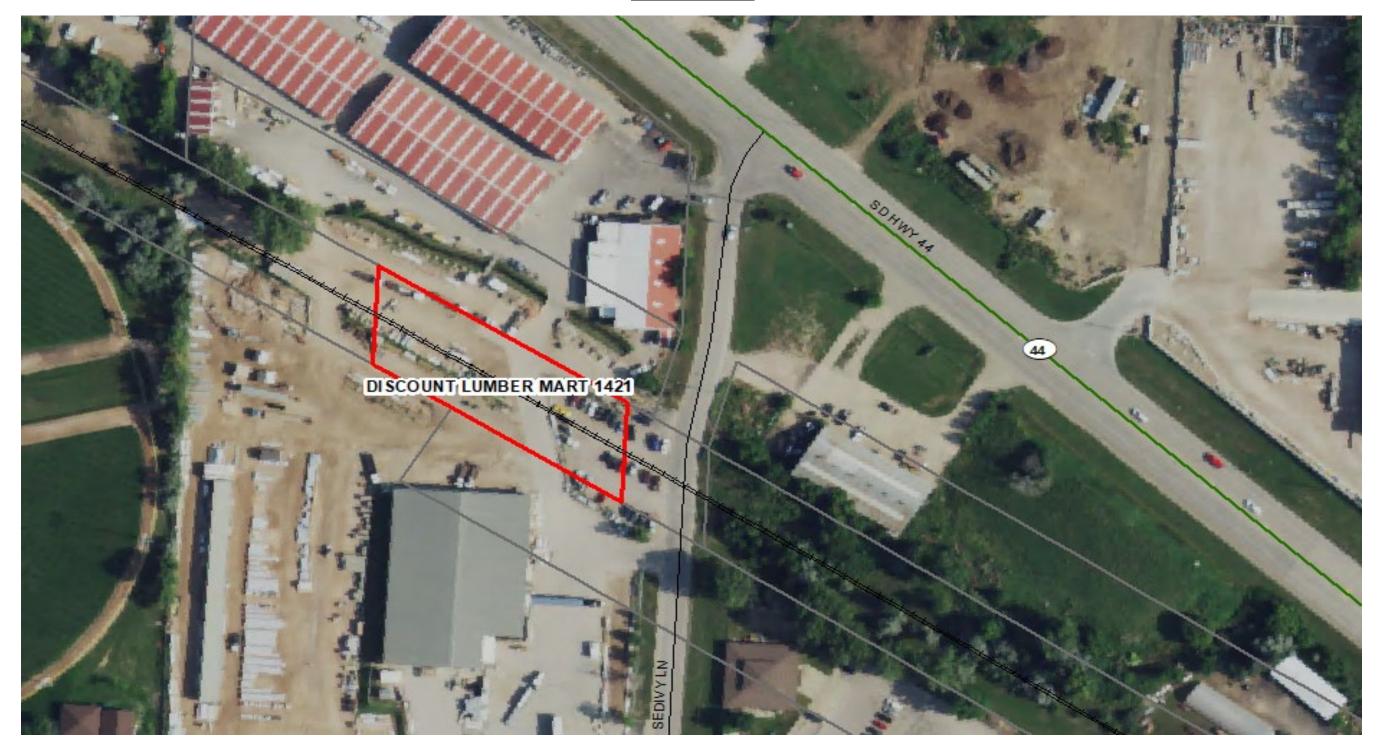

#### RAPID CITY

- 1490 Cresent Electric Supply
- 1421 Discount Lumber
- 1331 McKie

- Area outlined in red is leased property
- Area outlined in yellow is unleased property that has been requested to purchase
- Area outlined in green is an easement setback for driveway
- Area outlined in blue is city streets

# <u>RAPID CITY</u>

#### NOTE

• Area outlined in red is leased property