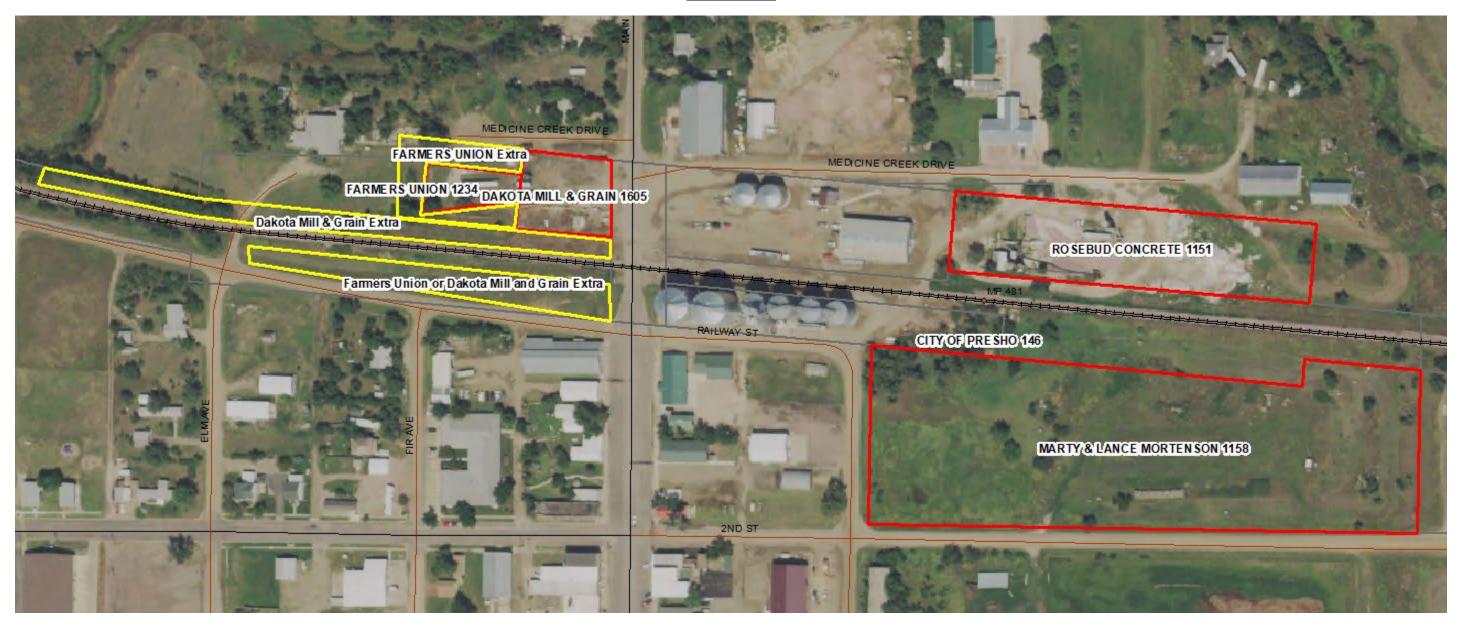

#### PRESHO

- 1158 Martin & Lance Mortenson
- 1605 Dakota Mill & Grain
- 1234 Farmers Union Oil/Agtegra

# <u>PRESHO</u>

- Area outlined in red is leased property
- Area outlined in yellow is unleased property that has been requested to purchase