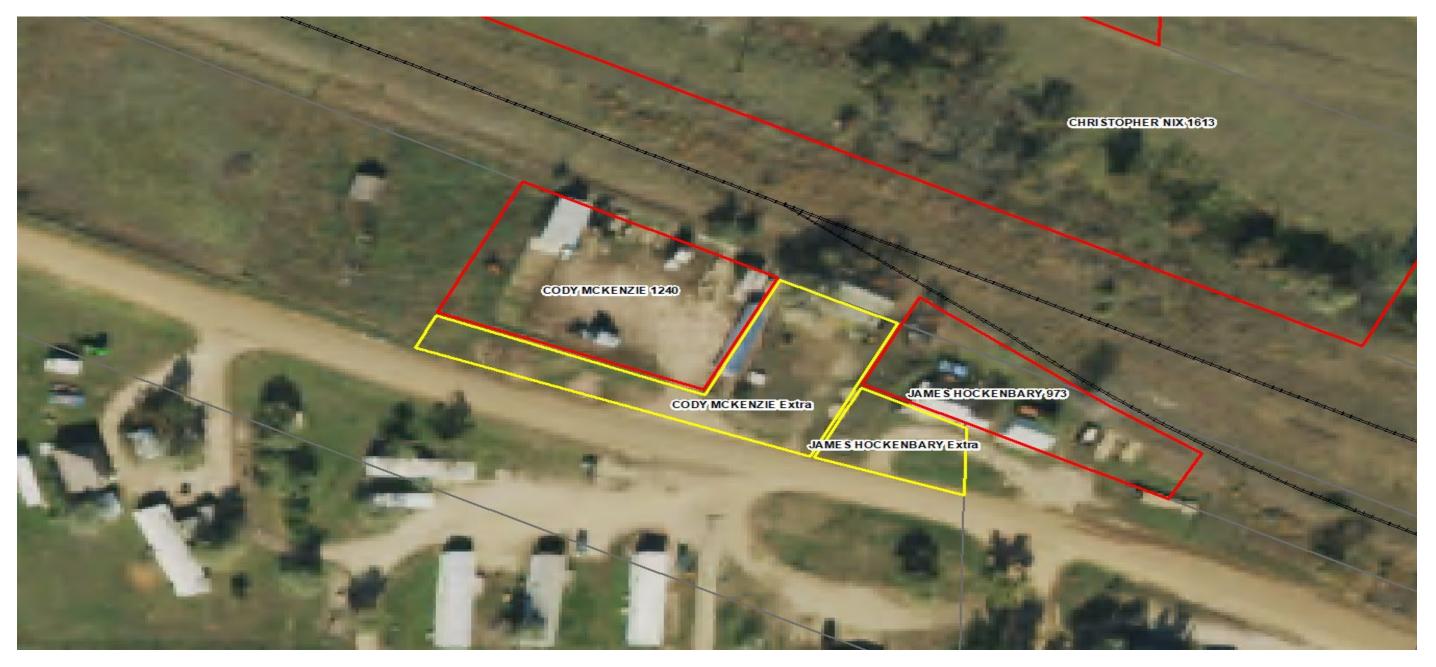

#### <u>MURDO</u>

| 1665 | Wayne Hunt |
|------|------------|
|------|------------|

- 1243 Baker Trucking
- 1613 Christopher & Katie Nix
- 1332 Richard Hullinger
- 1240 Cody McKenzie
- 973 James Hockenbury

# <u>MURDO</u>

- Area outlined in red is leased property
- Area outlined in yellow is unleased property that has been requested to purchase

### MURDO

- Area outlined in red is leased property
- Area outlined in yellow is unleased property that has been requested to purchase

# MURDO