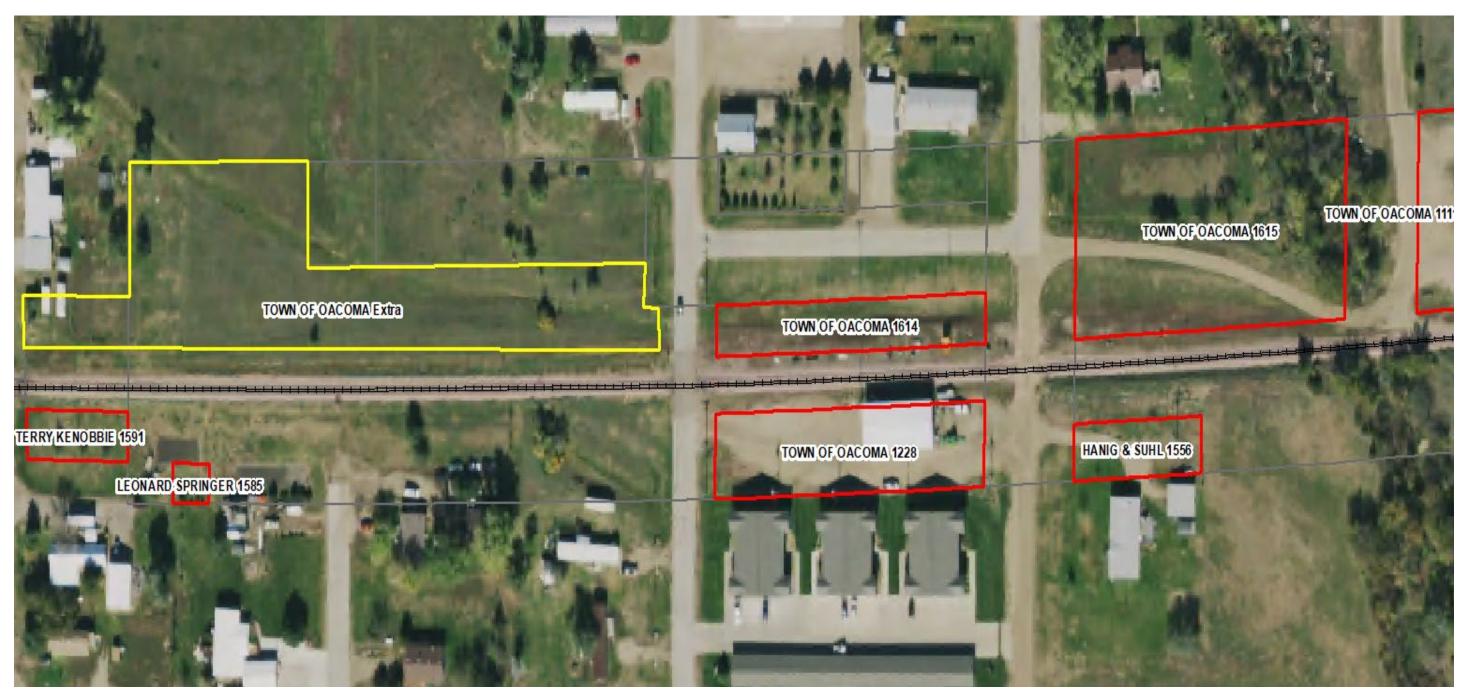

#### <u>OACOMA</u>

| 1400 | Chamberlain/Oacoma | Gun Club |
|------|--------------------|----------|
|------|--------------------|----------|

- 1559 Terry Chmela
- 1111 City of Oacoma
- 1615 City of Oacoma
- 1614 City of Oacoma
- 1228 City of Oacoma
- 1071 City of Oacoma
- 1556 Alan Suhl & Karleen Hang
- 1585 Leonard Springer
- 1591 Terry Kenobbie

- Area outlined in red is leased property
- Area outlined in yellow is unleased property that has been requested to purchase
- Area outlined in green is an easement setback for driveway
- Area outlined in blue is city streets