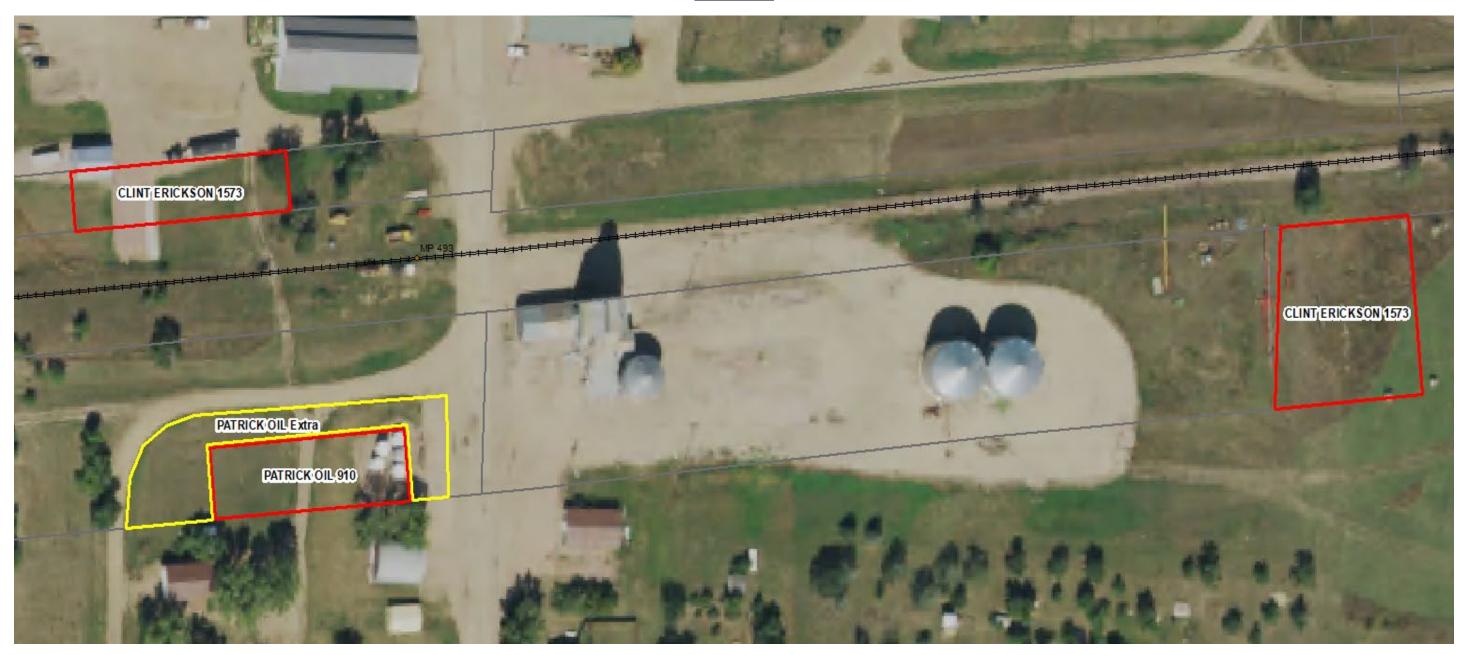

Area outlined in yellow is unleased property that has been requested to purchase



- Area outlined in red is leased property
- Area outlined in yellow is unleased property that has been requested to purchase

### RELIANCE



- Area outlined in red is leased property
- Area outlined in yellow is unleased property that has been requested to purchase

### **KENNEBEC**



- Area outlined in red is leased property
- Area outlined in yellow is unleased property that has been requested to purchase

# <u>PRESHO</u>



- Area outlined in red is leased property
- Area outlined in yellow is unleased property that has been requested to purchase



#### NOTE

- Area outlined in red is leased property
- Area outlined in yellow is unleased property that has been requested to purchase

# <u>VIVIAN</u>



#### NOTE

- Area outlined in red is leased property
- Area outlined in yellow is unleased property that has been requested to purchase

# <u>DRAPER</u>



- Area outlined in red is leased property
- Area outlined in yellow is unleased property that has been requested to purchase

# <u>MURDO</u>



- Area outlined in red is leased property
- Area outlined in yellow is unleased property that has been requested to purchase

### MURDO



- Area outlined in red is leased property
- Area outlined in yellow is unleased property that has been requested to purchase

### MURDO



- Area outlined in red is leased property
- Area outlined in yellow is unleased property that has been requested to purchase

# MURDO



#### NOTE

- Area outlined in red is leased property
- Area outlined in yellow is u