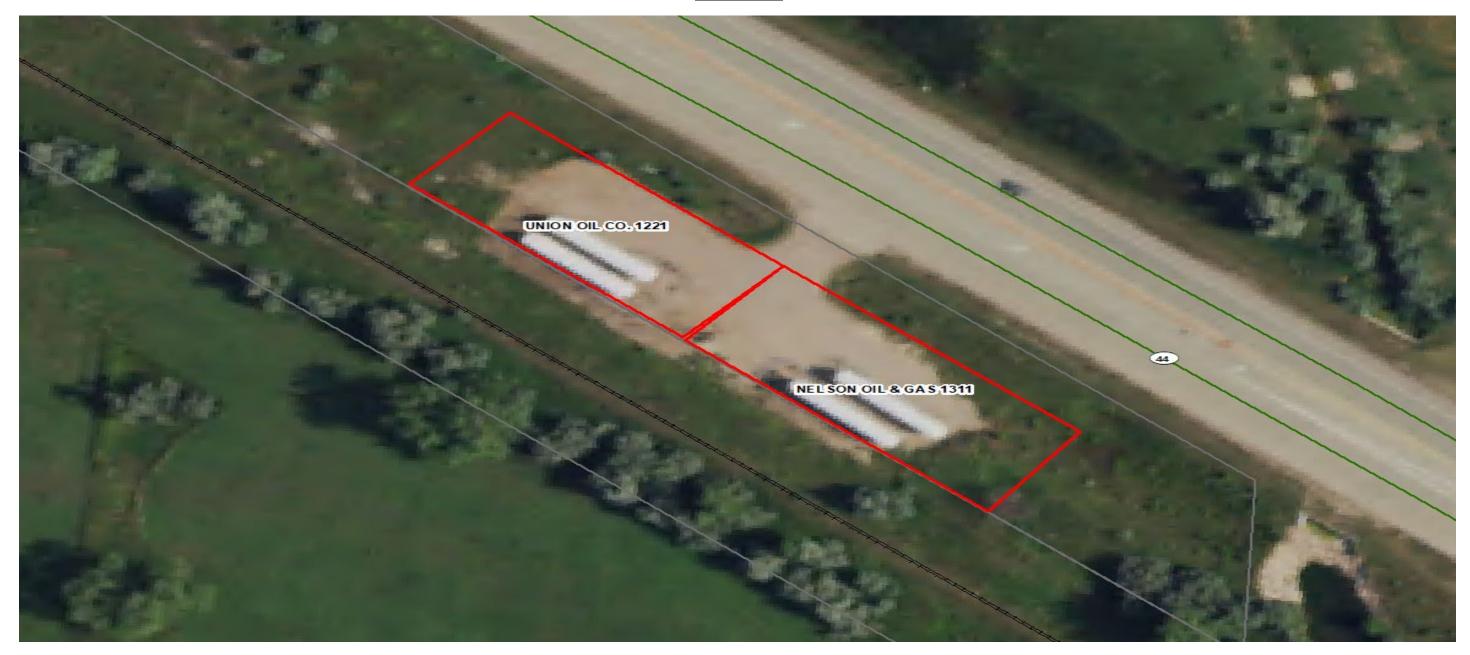

#### <u>MURPHY</u>

- 1311 Nelson Oil & Gas
- 1221 Farmers Union Oil Company

# <u>Murphy</u>