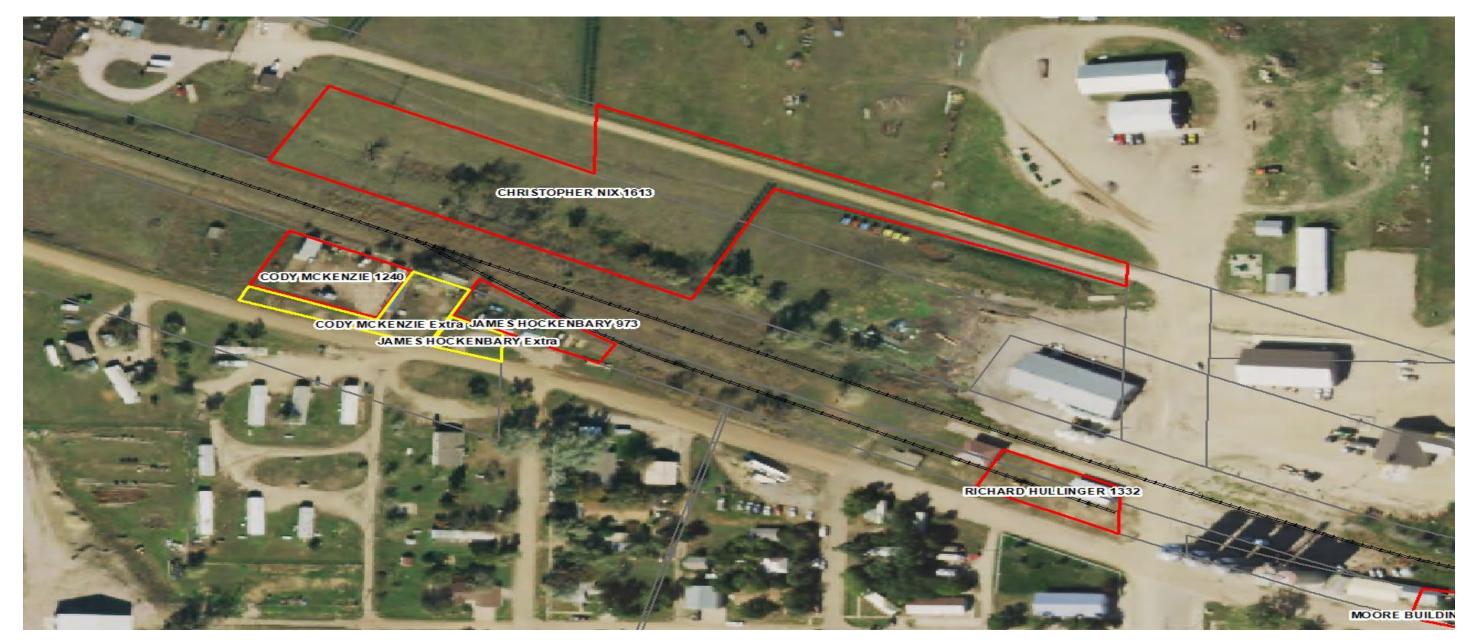

#### <u>MURDO</u>

| 1665 | Wayne Hunt |
|------|------------|
|------|------------|

- 1243 Baker Trucking
- 1613 Christopher & Katie Nix
- 1332 Richard Hullinger
- 1240 Cody McKenzie
- 973 James Hockenbury

# <u>MURDO</u>

- Area outlined in red is leased property
- Area outlined in yellow is unleased property that has been requested to purchase