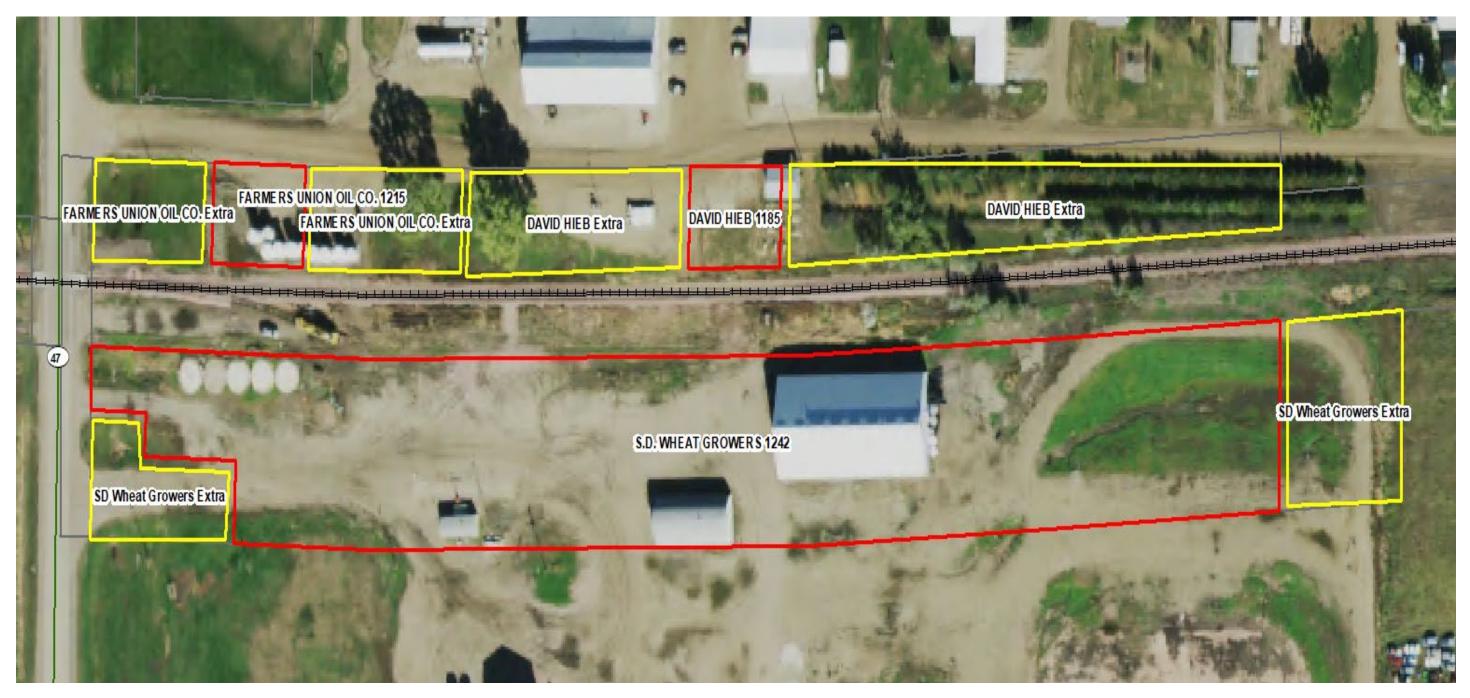

#### <u>RELIANCE</u>

- 1242 SD Wheat Growers/Agtegra
- 1215 Farmers Union Oil/Agtegra
- 1185 Lowell Hieb