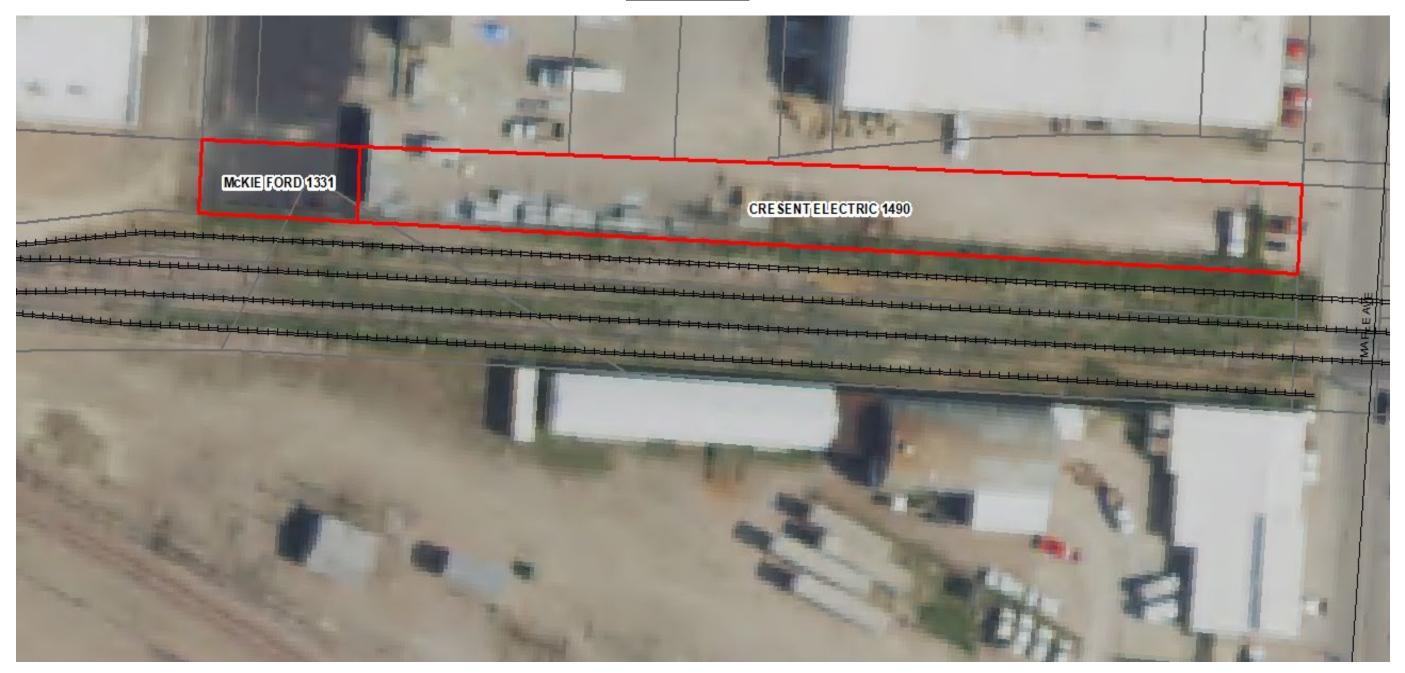

#### RAPID CITY

- 1490 Cresent Electric Supply
- 1421 Discount Lumber
- 1331 McKie

- Area outlined in red is leased property
- Area outlined in yellow is unleased property that has been requested to purchase
- Area outlined in green is an easement setback for driveway
- Area outlined in blue is city streets

# RAPID CITY

#### NOTE

• Area outlined in red is leased property