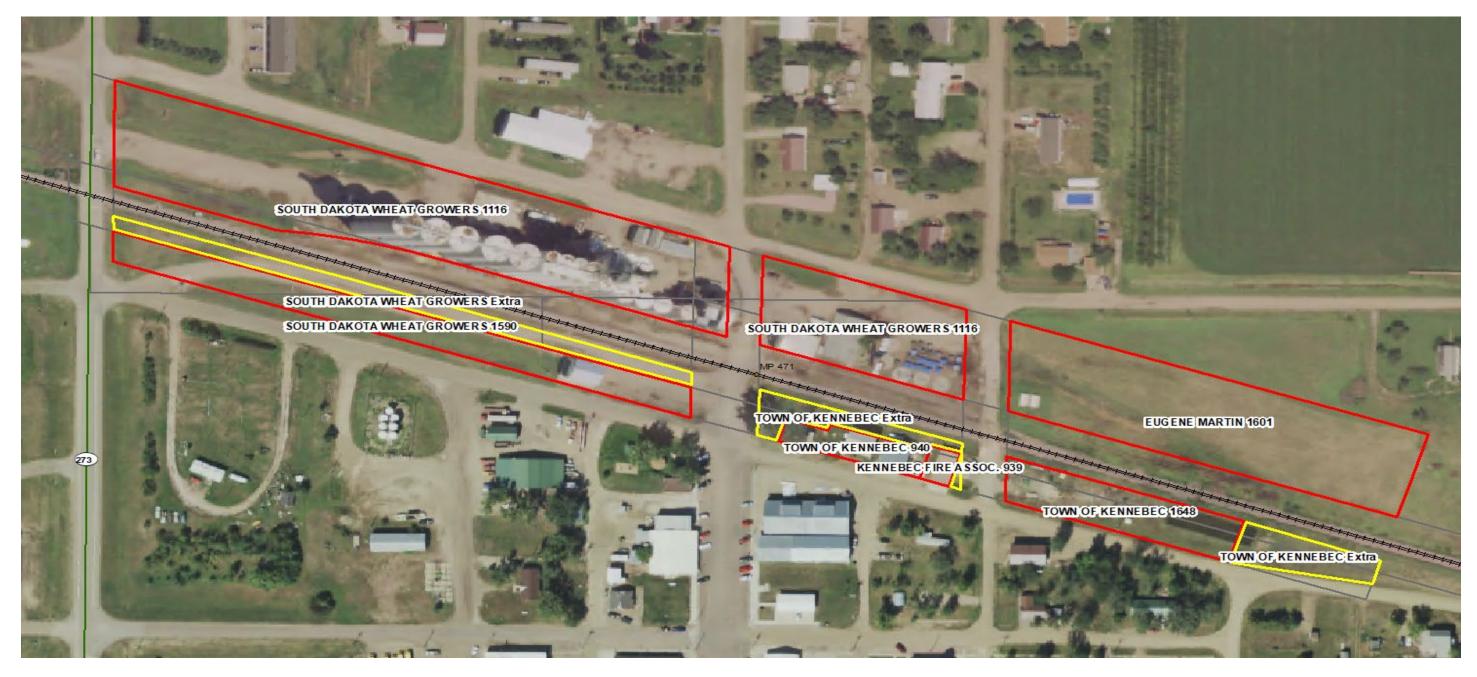

#### <u>KENNEBEC</u>

- 1601 Eugene Mertens
- 1116 Agtegra
- 1590 Agtegra
- 939 Town of Kennebec
- 940 Town of Kennebec
- 1648 Town of Kennebec

### **KENNEBEC**

- Area outlined in red is leased property
- Area outlined in yellow is unleased property that has been requested to purchase