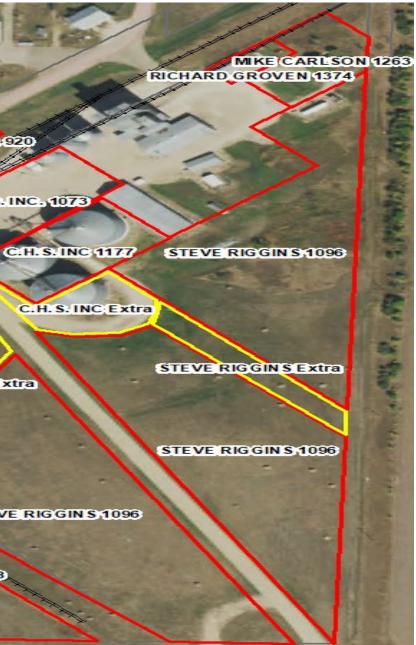

#### KADOKA

| 1374                 | Richard Groven                                                    |
|----------------------|-------------------------------------------------------------------|
| 1263                 | Mark Carlson/Discount Fuel Inc                                    |
| 1073                 | CHS Inc                                                           |
| 1177                 | CHS Inc                                                           |
| 1068                 | CHS Inc                                                           |
| 1187                 | CHS Inc                                                           |
| 1435                 | CHS Inc                                                           |
|                      |                                                                   |
| 851                  | CHS Inc                                                           |
| 851<br>1349          | CHS Inc<br>Grant Patterson                                        |
|                      |                                                                   |
| 1349                 | Grant Patterson                                                   |
| 1349<br>1146         | Grant Patterson<br>John Rodgers<br>Mark Carlson/Discount Fuel Inc |
| 1349<br>1146<br>1142 | Grant Patterson<br>John Rodgers<br>Mark Carlson/Discount Fuel Inc |

### KADOKA

CITY OF KADOKA 920

C.H.S. INC. 1073

CH.S.INC. 1068

CENEX HARVEST STATES 1435 CENEX HARVEST STATES 1187

STEVE RIGGINS Extra

CENEX HARVE ST STATES 851

STEVE RIGGINS 1096

GRANT PATTER SON d/b/a KADOKA GAS CO. INC. 1349

GRANT PATTER SON d/b/a KADOKA GAS CO. INC. Extra MARK CARLSON Extra MARK CARLSON 1328

JOHN RODGERS 1146

MARK CARLSON 1142

- Area outlined in red is leased property
- Area outlined in yellow is unleased property that has been requested to purchase