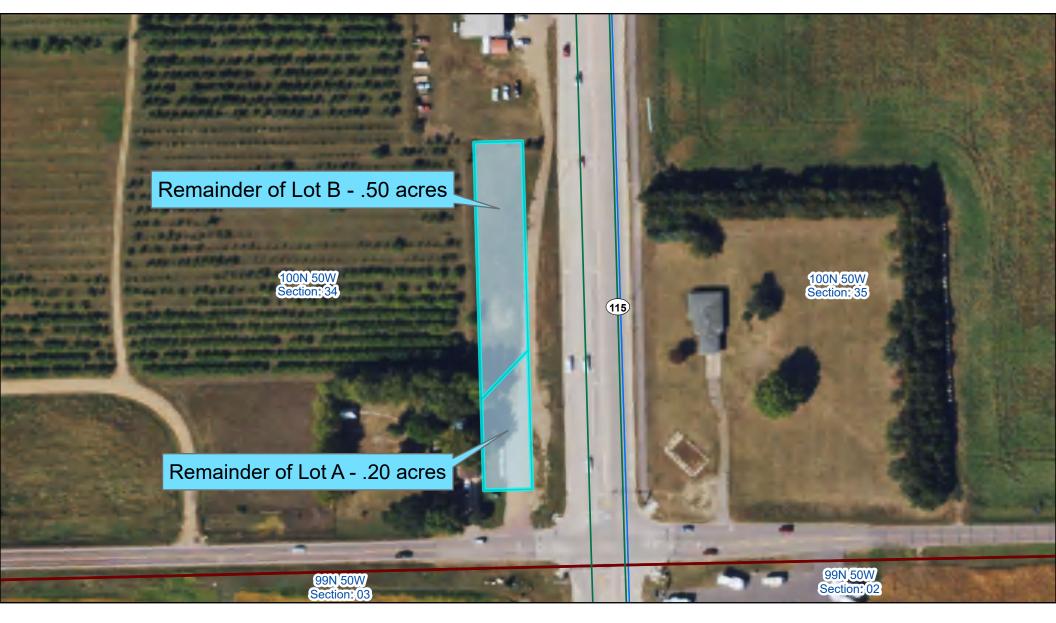

5. Request Transportation Commission approval to dispose of the following DOT property in accordance with the procedures provided by SDCL 31-2-27 and ARSD chapter 10:02:01.

Lot A and Lot B in the East 165' of Tract 1, and the East 165' of the South 543', except Tract 1, all in the SE1/4 SE1/4 of Section 34, Township 100 North, Range 50 West of the 5th P.M., Lincoln County, South Dakota, less H1 lots.

Appraised Value: \$15,200

The above property contains 0.70 acre and location is on the west side of Harrisburg in the NW quadrant of the Hwy 115 and 273rd Street intersection.

The above property was purchased in 1999 for Project PH 0115(34)76, PCN 5443. No access will be allowed to Hwy 115 or 273rd Street.

A 10' wide electric line easement runs adjacent to the south and east property boundary and a 30' wide by 90' long water pipeline easement runs east/west through the property. Mitchell Region and Sioux Falls Area DOT recommends disposal.