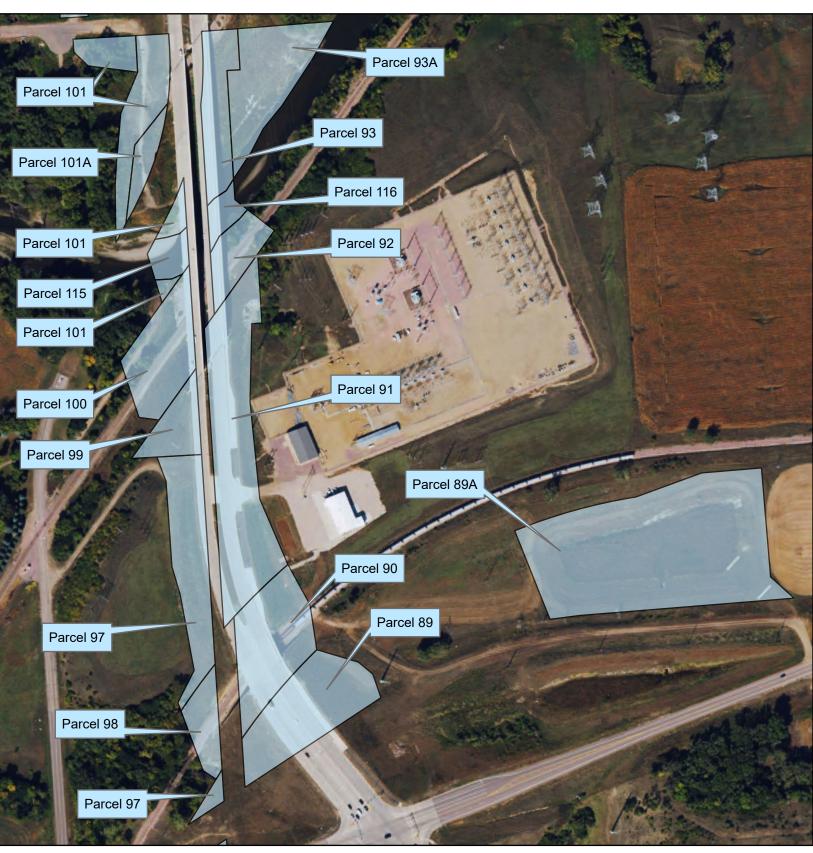

A portion of Veterans Parkway (SD 100) from its intersection with E Rice Street north to I90 in Sioux Falls, Minnehaha County, South Dakota, legally described in attachments.

This resolution will transfer a portion of Veterans Parkway (SD 100) towards completing Jurisdictional Exchange Agreement 910586. The highway right of way described in attachments would be transferred to the City of Sioux Falls and the City of Sioux Falls would accept ownership, jurisdiction, operational and maintenance responsibilities of the right-of-way. Mitchell Region and Sioux Falls Area DOT recommend the transfer.

4. Request Transportation Commission approval to transfer by resolution to Minnehaha County the following property acquired for highway right-of-way:

A portion of W Redwood Boulevard from its intersection with Veterans Parkway (SD 100) and a farm field entrance along E 60th St North in Minnehaha County, South Dakota, legally described in attachment.

This resolution will transfer a portion of W Redwood Boulevard and a farm field entrance along E 60th St North towards completing Joint Powers Agreement 614716. The highway right of way described in attachment would be transferred to Minnehaha County and Minnehaha County would accept ownership, jurisdiction, operational and maintenance responsibilities of the right-of-way. Mitchell Region and Sioux Falls Area DOT recommend the transfer.