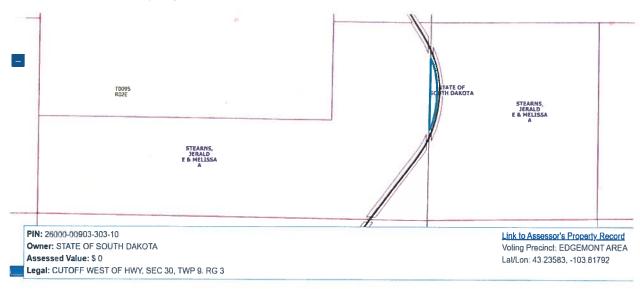

#### Link to Assessor's Property Record

PDF+PIN: 021+26000-00903-303-10 **Fall River County** Thu, 5/9/2024, 3:15 PM Page 1

Deed: STATE OF SOUTH DAKOTA Mail To: 2500 MINNEKAHTA AVE Contract:

HOT SPRINGS, SD 57747-0000 CID#:

DBA:

MLS: A / Rural / Exempt Legal: CUTOFF WEST OF HWY, SEC 30, TWP 9, RG 3

Map Area: Ranch Land - West

Checks/Tags: Route: 000-000-000 Lister/Date: Tax Dist: Yes Review/Date: Plat Page: Entry Status:

Subdiv: [EMPTY]

|             |       |      |        |        |        |           |       | La | ınd |   |   |   |   |   |     |
|-------------|-------|------|--------|--------|--------|-----------|-------|----|-----|---|---|---|---|---|-----|
| Land Basis  | Front | Rear | Side 1 | Side 2 | R. Lot | SF        | Acres |    |     | 1 |   |   | 1 | 1 | i e |
| Acre X Rate |       |      |        |        |        | 97,574.40 | 2.240 |    |     |   | _ | _ |   |   |     |
| Subtotal    |       |      |        |        |        | 97,574.40 | 2.240 |    |     |   |   |   | i |   |     |
| Grand Total |       |      |        |        |        | 97,574.40 | 2.240 |    |     |   |   |   |   |   |     |