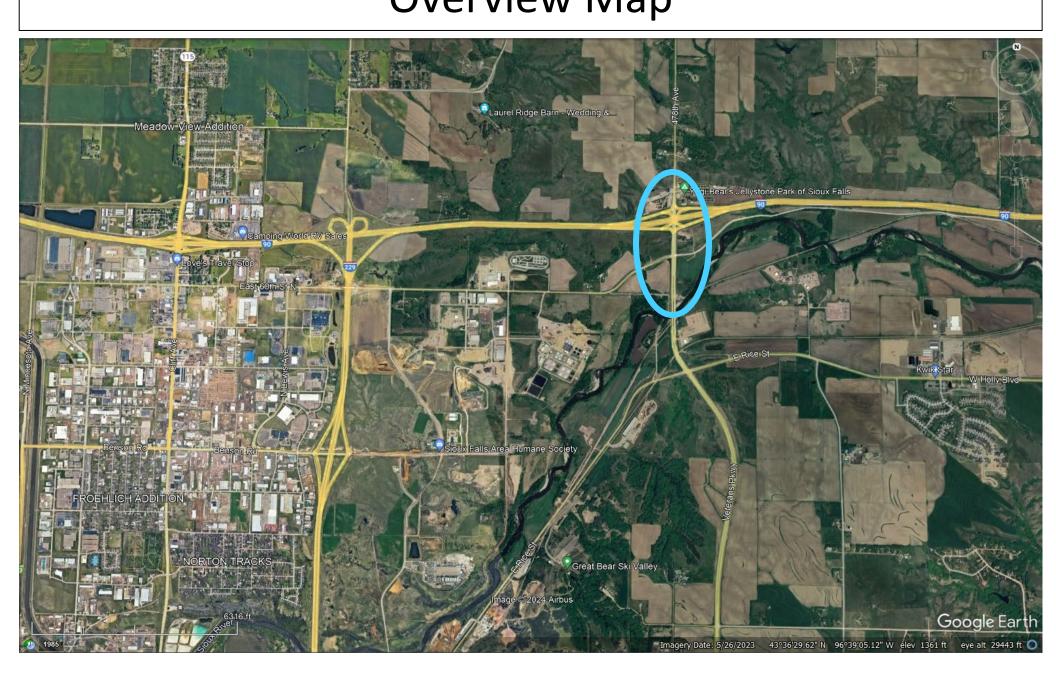

A portion of Veterans Parkway (SD 100) from its intersection with E Rice Street north to I90 in Sioux Falls, Minnehaha County, South Dakota, legally described in attachments.

This resolution will transfer a portion of Veterans Parkway (SD 100) towards completing Jurisdictional Exchange Agreement 910586. The highway right of way described in attachments would be transferred to the City of Sioux Falls and the City of Sioux Falls would accept ownership, jurisdiction, operational and maintenance responsibilities of the right-of-way. Mitchell Region and Sioux Falls Area DOT recommend the transfer.

This resolution will transfer a portion of W Redwood Boulevard and a farm field entrance along E 60th St North towards completing Joint Powers Agreement 614716. The highway right of way described in attachment would be transferred to Minnehaha County and Minnehaha County would accept ownership, jurisdiction, operational and maintenance responsibilities of the right-of-way. Mitchell Region and Sioux Falls Area DOT recommend the transfer.