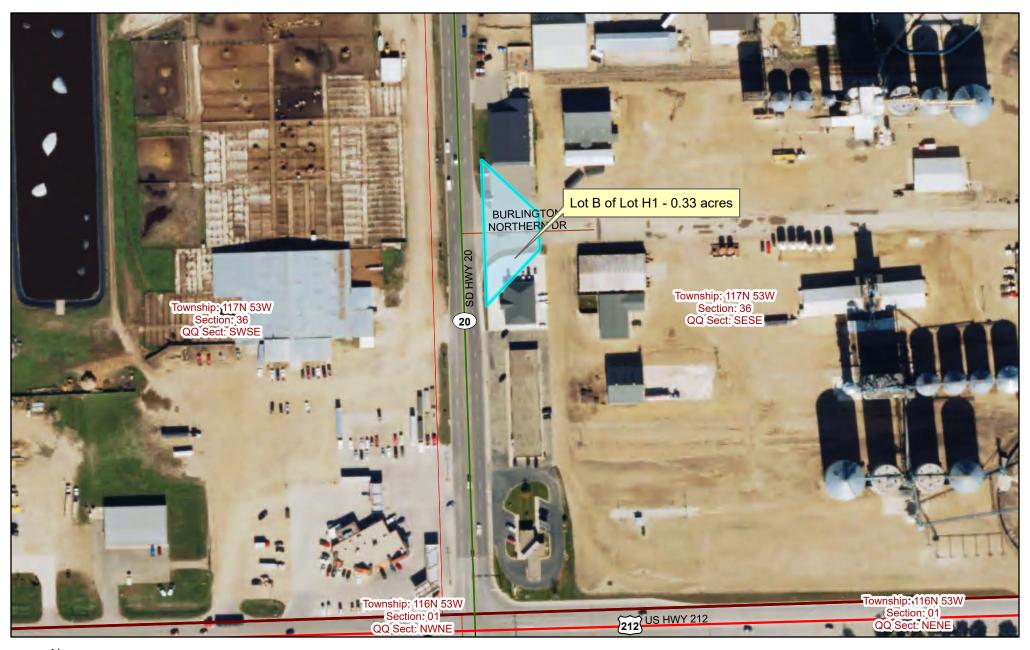

# Proposed Abandonment - Codington County

**Legend**Commission Items

### PLAT OF (LOT B) LOT HI-SE SE 36-TITN-R53W DOUR HE HATE 159-160

Showing a parsel of land in Lot HI of the SE SE of Section 36-Township II7 North-Ronge 53 West of the 5th P.M.

#### CODINGTON COUNTY, SOUTH DAKOTA

Scale: I inch = : 100 feet

Said Lot H-1 contains 2.41 acres, more or less.

IN WITNESS WHEREOF, said Swift & Company has caused these presents to be executed in its name, by its Vice President and its corporate seal to be hereunto affixed and attested by its Attesting Secretary, thereunto duly authorized, this / /// day of