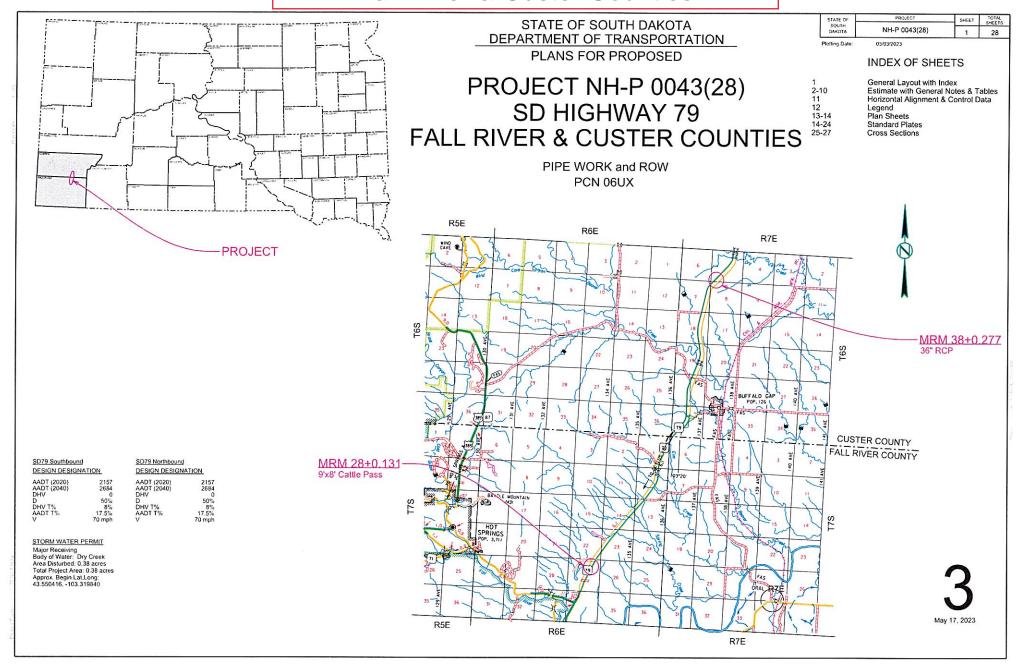

- 6. Request Transportation Commission approval to abandon by resolution the temporary easement on Custer County Project NH-P 0043(28), PCN 06UX. The project parameter was from Custer County mile marker 38+0.277 to Fall River County mile marker 28+0.131. Construction projects included pipe work improvements.
- 7. Request Transportation Commission approval to abandon by resolution the temporary easements on Lyman County Project F 0044(47)134, PCN 0473. Location is Hwy 47 near mile marker 51. Construction project included borrow and slope work.
- 8. Request Transportation Commission approval to abandon by resolution the temporary easements on Lyman County Project P 0047(94)51, PCN 02JG. Location is Hwy 47 near mile marker 51. Construction project included slope work and replacing culverts.