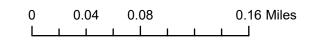

A portion of Veterans Parkway (SD 100) from its intersection with E Rice Street north to I90 in Sioux Falls, Minnehaha County, South Dakota, legally described in attachments.

This resolution will transfer a portion of Veterans Parkway (SD 100) towards completing Jurisdictional Exchange Agreement 910586. The highway right of way described in attachments would be transferred to the City of Sioux Falls and the City of Sioux Falls would accept ownership, jurisdiction, operational and maintenance responsibilities of the right-of-way. Mitchell Region and Sioux Falls Area DOT recommend the transfer.

4. Request Transportation Commission approval to transfer by resolution to Minnehaha County the following property acquired for highway right-of-way:

A portion of W Redwood Boulevard from its intersection with Veterans Parkway (SD 100) and a farm field entrance along E 60th St North in Minnehaha County, South Dakota, legally described in attachment.

This resolution will transfer a portion of W Redwood Boulevard and a farm field entrance along E 60th St North towards completing Joint Powers Agreement 614716. The highway right of way described in attachment would be transferred to Minnehaha County and Minnehaha County would accept ownership, jurisdiction, operational and maintenance responsibilities of the right-of-way. Mitchell Region and Sioux Falls Area DOT recommend the transfer.