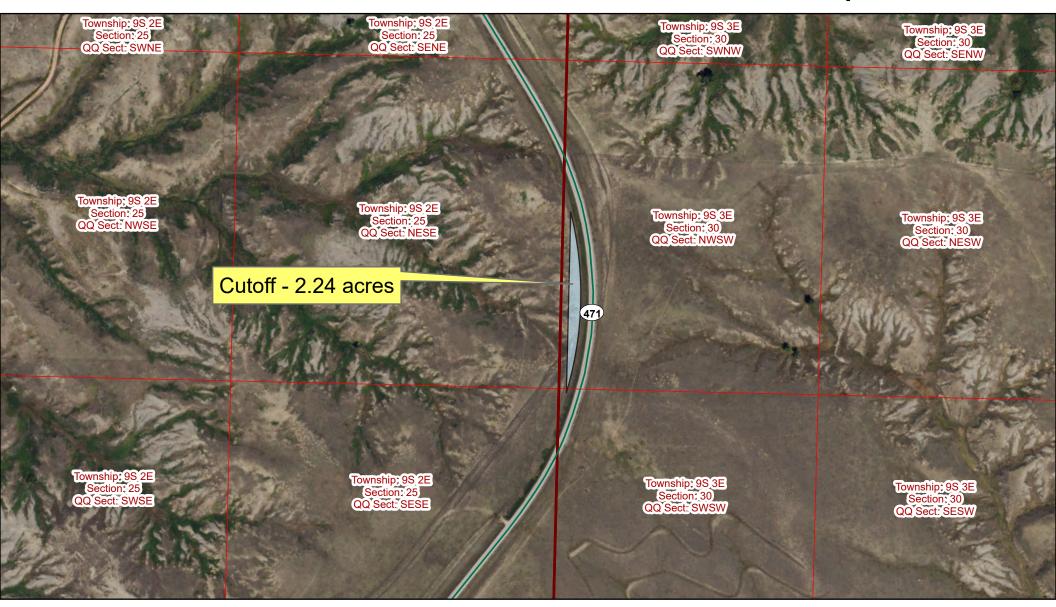

That portion of the SW1/4 of Section 30, Township 9 South, Range 3 East of the B.H.M., Fall River County, South Dakota, lying west of Lot H-1 of the SW1/4 of Section 30, Township 9 South, Range 3 East of the B.H.M., Fall River County, South Dakota.

Specifically, the South Dakota Department of Transportation hereby disclaims any interest in the real property described above and as shown in the Warranty Deed filed for record with the Office of Register of Deeds, Fall River County, South Dakota on November 9, 1942, and recorded in Book No. 59 of Deeds, on Page 375 therein, and as shown by a Plat made by E. W. Meeker, Registered Land Surveyor, under date of September 21, 1942, which plat is now on file with the Office of the Register of Deeds, Fall River County, South Dakota.