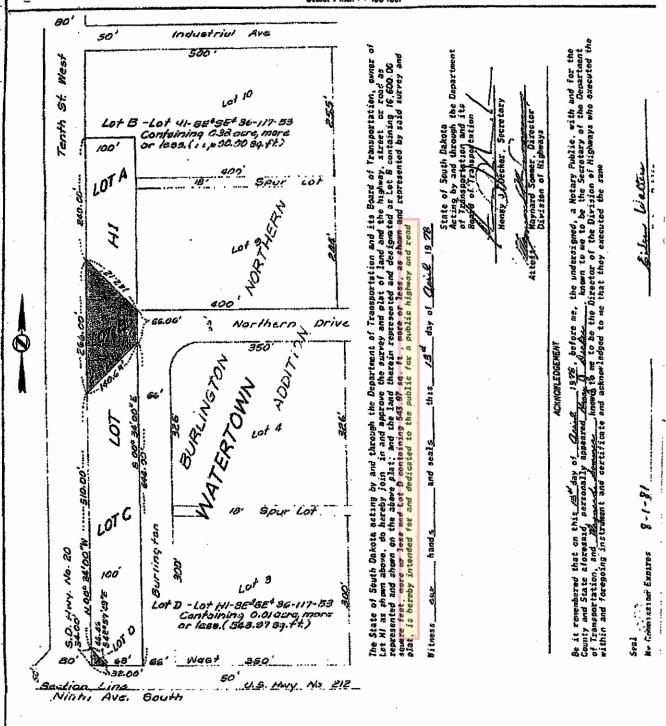

# Proposed Abandonment - Codington County

**Legend**Commission Items

### PLAT OF (LOT B) LOT HI-SE SE 36-TITN-R53W DOUR HE HATE 159-160

Showing a parsel of land in Lot HI of the SE SE of Section 36-Township II7 North-Ronge 53 West of the 5th P.M.

#### CODINGTON COUNTY, SOUTH DAKOTA

Scale: I inch = : 100 feet

#### BOOK 183 PAGE 465

KNOW ALL MEN BY THESE PRESENTS: That SWIFT & COMPANY, a corporation organized and existing under and by virtue of the laws of the State of Illinois, Grantor, with its principal office at Chicago, Cook County, Illinois, for and in consideration of the sum of Twelve Hundred Thirty-one Dollars (\$1,231.00), grants, conveys and warrants to the STATE OF SOUTH DAKOTA, Grantee, of Pierre, South Dakota, the following described real estate, in the County of Codington, in the State of South Dakota:

A strip of land over and across the SE4 SE4 of Section 36, Township 117, Range 53 in Codington County, South Dakota, more particularly described as follows:

Lot H-1 in the SE4 SE4 of Section 36, Township 117 North, Range 53 West of the 5th. P.M., in Codington County, South Dakota, as shown by Plat made by H. C. Rempfer, Registered Land Surveyor, under date of May 8, 1956; said Plat to be filed in the office of the Register of Deeds, Codington County, South Dakota.

Said Lot H-1 contains 2.41 acres, more or less.

IN WITNESS WHEREOF, said Swift & Company has caused these presents to be executed in its name, by its Vice President and its corporate seal to be hereunto affixed and attested by its Attesting Secretary, thereunto duly authorized, this / /// day of