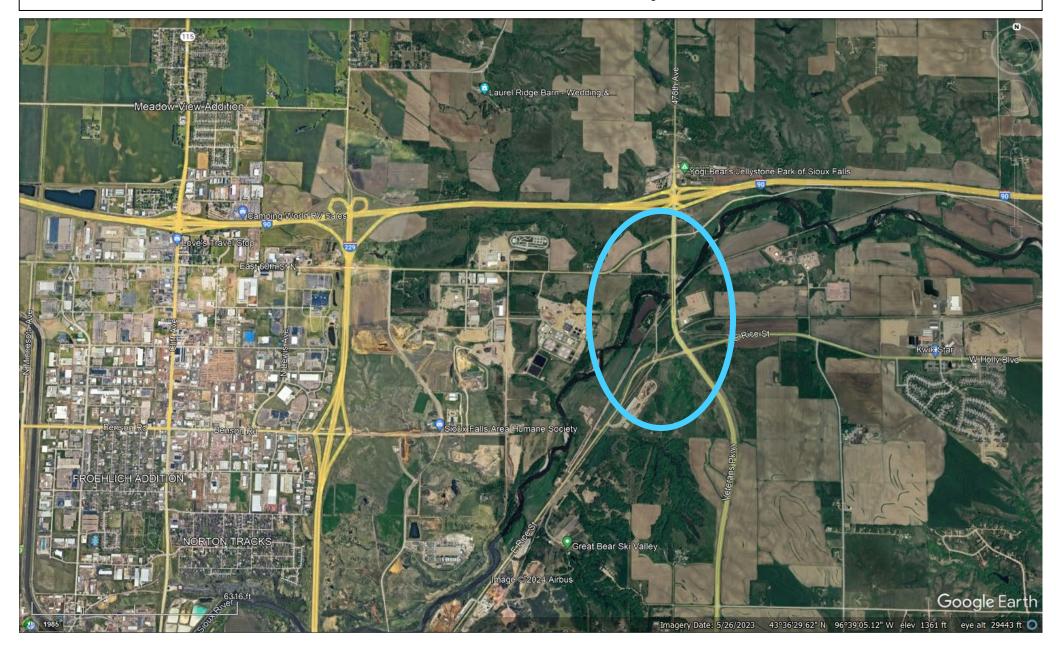

A portion of Veterans Parkway (SD 100) from its intersection with E Rice Street north to I90 in Sioux Falls, Minnehaha County, South Dakota, legally described in attachments.

This resolution will transfer a portion of Veterans Parkway (SD 100) towards completing Jurisdictional Exchange Agreement 910586. The highway right of way described in attachments would be transferred to the City of Sioux Falls and the City of Sioux Falls would accept ownership, jurisdiction, operational and maintenance responsibilities of the right-of-way. Mitchell Region and Sioux Falls Area DOT recommend the transfer.

4. Request Transportation Commission approval to transfer by resolution to Minnehaha County the following property acquired for highway right-of-way:

A portion of W Redwood Boulevard from its intersection with Veterans Parkway (SD 100) and a farm field entrance along E 60th St North in Minnehaha County, South Dakota, legally described in attachment.

This resolution will transfer a portion of W Redwood Boulevard and a farm field entrance along E 60th St North towards completing Joint Powers Agreement 614716. The highway right of way described in attachment would be transferred to Minnehaha County and Minnehaha County would accept ownership, jurisdiction, operational and maintenance responsibilities of the right-of-way. Mitchell Region and Sioux Falls Area DOT recommend the transfer.