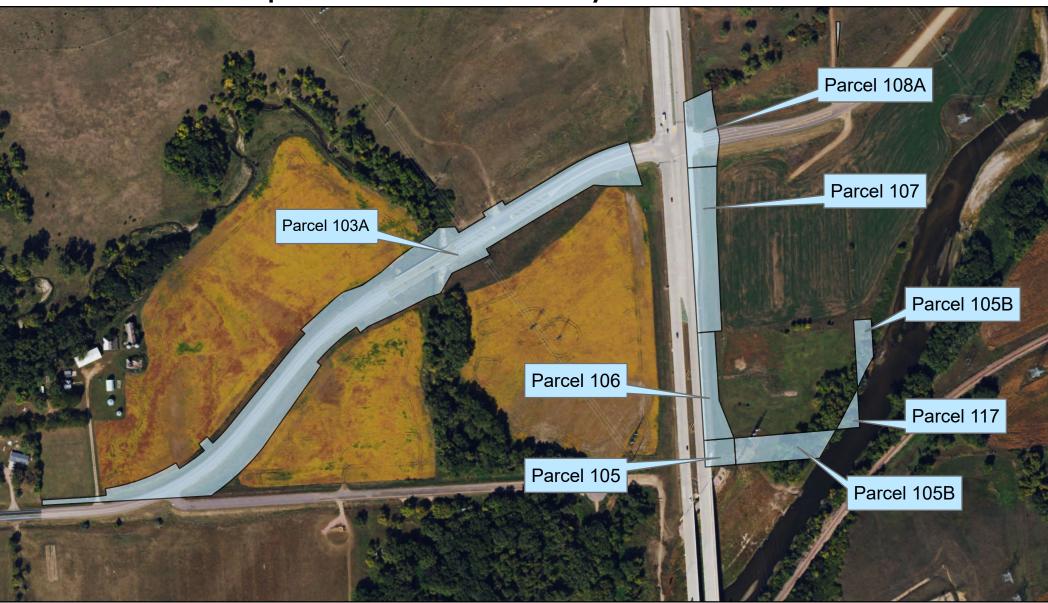

A portion of Veterans Parkway (SD 100) from its intersection with E Rice Street north to I90 in Sioux Falls, Minnehaha County, South Dakota, legally described in attachments.

This resolution will transfer a portion of Veterans Parkway (SD 100) towards completing Jurisdictional Exchange Agreement 910586. The highway right of way described in attachments would be transferred to the City of Sioux Falls and the City of Sioux Falls would accept ownership, jurisdiction, operational and maintenance responsibilities of the right-of-way. Mitchell Region and Sioux Falls Area DOT recommend the transfer.

4. Request Transportation Commission approval to transfer by resolution to Minnehaha County the following property acquired for highway right-of-way:

A portion of W Redwood Boulevard from its intersection with Veterans Parkway (SD 100) and a farm field entrance along E 60th St North in Minnehaha County, South Dakota, legally described in attachment.

This resolution will transfer a portion of W Redwood Boulevard and a farm field entrance along E 60th St North towards completing Joint Powers Agreement 614716. The highway right of way described in attachment would be transferred to Minnehaha County and Minnehaha County would accept ownership, jurisdiction, operational and maintenance responsibilities of the right-of-way. Mitchell Region and Sioux Falls Area DOT recommend the transfer.