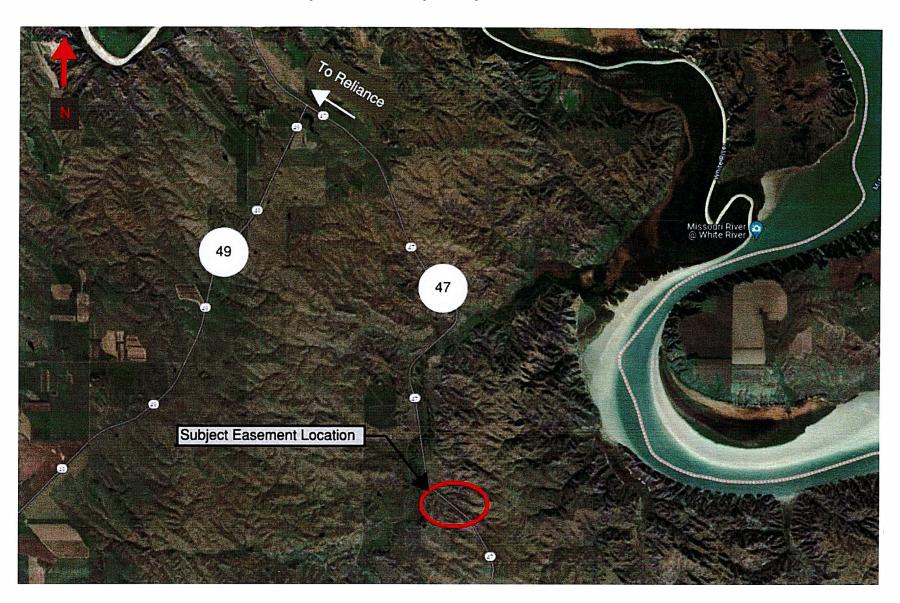

- 6. Request Transportation Commission approval to abandon by resolution the temporary easement on Custer County Project NH-P 0043(28), PCN 06UX. The project parameter was from Custer County mile marker 38+0.277 to Fall River County mile marker 28+0.131. Construction projects included pipe work improvements.
- 7. Request Transportation Commission approval to abandon by resolution the temporary easements on Lyman County Project F 0044(47)134, PCN 0473. Location is Hwy 47 near mile marker 51. Construction project included borrow and slope work.
- 8. Request Transportation Commission approval to abandon by resolution the temporary easements on Lyman County Project P 0047(94)51, PCN 02JG. Location is Hwy 47 near mile marker 51. Construction project included slope work and replacing culverts.