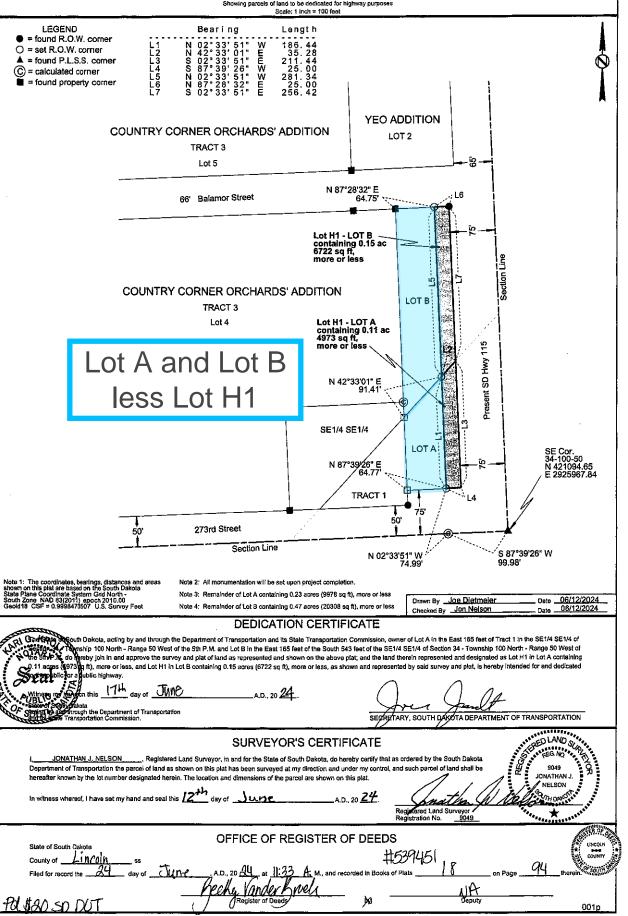

5. Request Transportation Commission approval to dispose of the following DOT property in accordance with the procedures provided by SDCL 31-2-27 and ARSD chapter 10:02:01.

Lot A and Lot B in the East 165' of Tract 1, and the East 165' of the South 543', except Tract 1, all in the SE1/4 SE1/4 of Section 34, Township 100 North, Range 50 West of the 5th P.M., Lincoln County, South Dakota, less H1 lots.

Appraised Value: \$15,200

The above property contains 0.70 acre and location is on the west side of Harrisburg in the NW quadrant of the Hwy 115 and 273rd Street intersection.

The above property was purchased in 1999 for Project PH 0115(34)76, PCN 5443. No access will be allowed to Hwy 115 or 273rd Street.

A 10' wide electric line easement runs adjacent to the south and east property boundary and a 30' wide by 90' long water pipeline easement runs east/west through the property. Mitchell Region and Sioux Falls Area DOT recommends disposal.