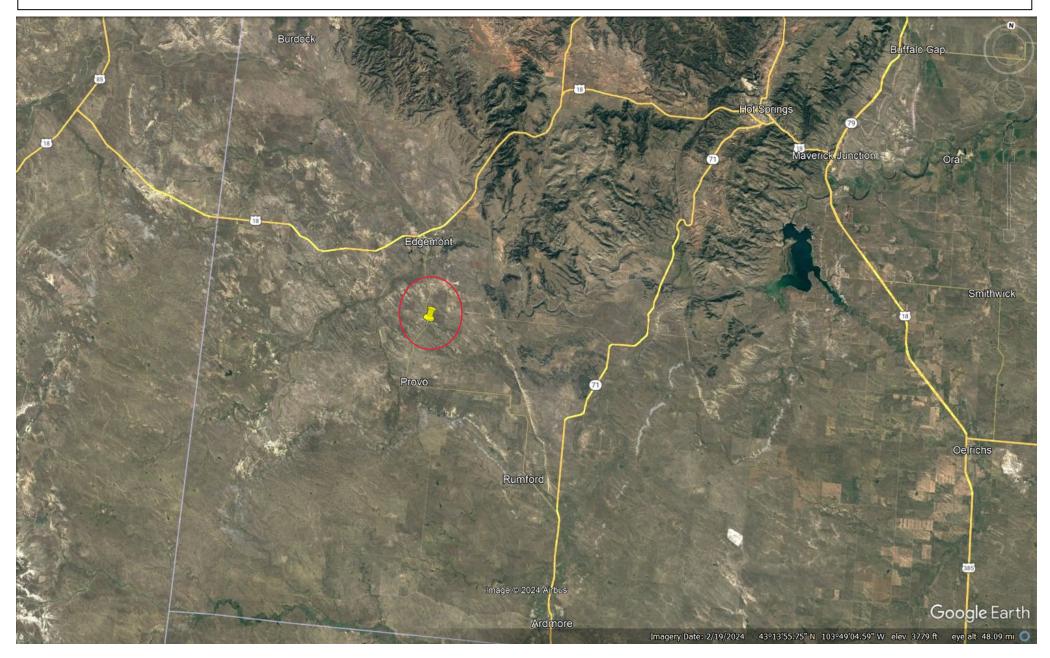

That portion of the SW1/4 of Section 30, Township 9 South, Range 3 East of the B.H.M., Fall River County, South Dakota, lying west of Lot H-1 of the SW1/4 of Section 30, Township 9 South, Range 3 East of the B.H.M., Fall River County, South Dakota.

Specifically, the South Dakota Department of Transportation hereby disclaims any interest in the real property described above and as shown in the Warranty Deed filed for record with the Office of Register of Deeds, Fall River County, South Dakota on November 9, 1942, and recorded in Book No. 59 of Deeds, on Page 375 therein, and as shown by a Plat made by E. W. Meeker, Registered Land Surveyor, under date of September 21, 1942, which plat is now on file with the Office of the Register of Deeds, Fall River County, South Dakota.