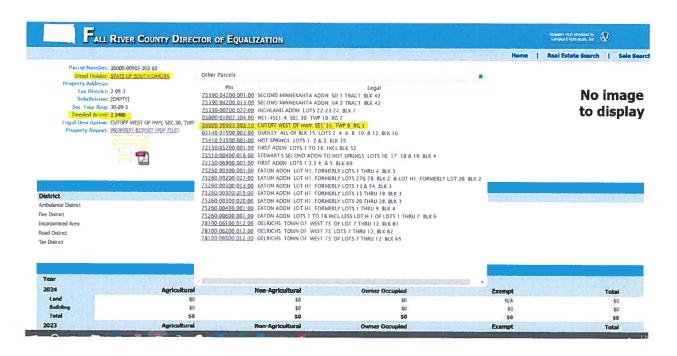

#### Link to Assessor's Property Record

PDF+PIN: 021+26000-00903-303-10 **Fall River County** Thu, 5/9/2024, 3:15 PM Page 1

Deed: STATE OF SOUTH DAKOTA Mail To: 2500 MINNEKAHTA AVE Contract:

HOT SPRINGS, SD 57747-0000 CID#:

DBA:

MLS: A / Rural / Exempt Legal: CUTOFF WEST OF HWY, SEC 30, TWP 9, RG 3

Map Area: Ranch Land - West

Checks/Tags: Route: 000-000-000 Lister/Date: Tax Dist: Yes Review/Date: Plat Page: Entry Status:

Subdiv: [EMPTY]

|             |       |      |        |        |        |           |       | La | ınd |   |   |   |   |   |     |
|-------------|-------|------|--------|--------|--------|-----------|-------|----|-----|---|---|---|---|---|-----|
| Land Basis  | Front | Rear | Side 1 | Side 2 | R. Lot | SF        | Acres |    |     | 1 |   |   | 1 | 1 | i e |
| Acre X Rate |       |      |        |        |        | 97,574.40 | 2.240 |    |     |   | _ | _ |   |   |     |
| Subtotal    |       |      |        |        |        | 97,574.40 | 2.240 |    |     |   |   |   | i |   |     |
| Grand Total |       |      |        |        |        | 97,574.40 | 2.240 |    |     |   |   |   |   |   |     |