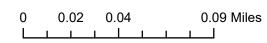

A portion of Veterans Parkway (SD 100) from its intersection with E Rice Street north to I90 in Sioux Falls, Minnehaha County, South Dakota, legally described in attachments.

This resolution will transfer a portion of Veterans Parkway (SD 100) towards completing Jurisdictional Exchange Agreement 910586. The highway right of way described in attachments would be transferred to the City of Sioux Falls and the City of Sioux Falls would accept ownership, jurisdiction, operational and maintenance responsibilities of the right-of-way. Mitchell Region and Sioux Falls Area DOT recommend the transfer.

This resolution will transfer a portion of W Redwood Boulevard and a farm field entrance along E 60th St North towards completing Joint Powers Agreement 614716. The highway right of way described in attachment would be transferred to Minnehaha County and Minnehaha County would accept ownership, jurisdiction, operational and maintenance responsibilities of the right-of-way. Mitchell Region and Sioux Falls Area DOT recommend the transfer.