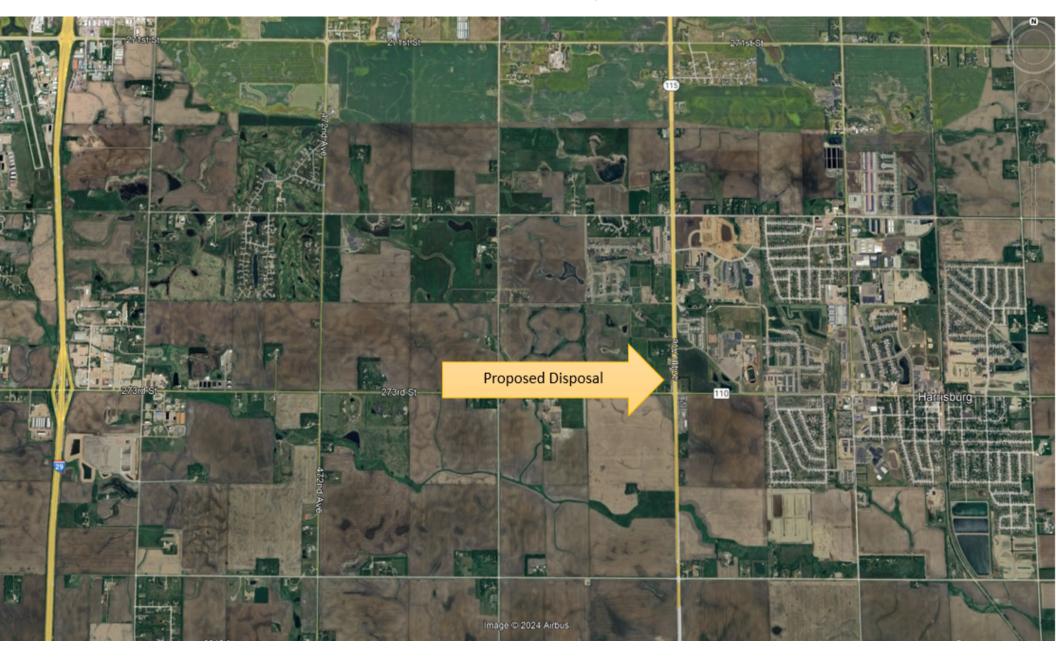

5. Request Transportation Commission approval to dispose of the following DOT property in accordance with the procedures provided by SDCL 31-2-27 and ARSD chapter 10:02:01.

Lot A and Lot B in the East 165' of Tract 1, and the East 165' of the South 543', except Tract 1, all in the SE1/4 SE1/4 of Section 34, Township 100 North, Range 50 West of the 5th P.M., Lincoln County, South Dakota, less H1 lots.

Appraised Value: \$15,200

The above property contains 0.70 acre and location is on the west side of Harrisburg in the NW quadrant of the Hwy 115 and 273rd Street intersection.

The above property was purchased in 1999 for Project PH 0115(34)76, PCN 5443. No access will be allowed to Hwy 115 or 273rd Street.

A 10' wide electric line easement runs adjacent to the south and east property boundary and a 30' wide by 90' long water pipeline easement runs east/west through the property. Mitchell Region and Sioux Falls Area DOT recommends disposal.