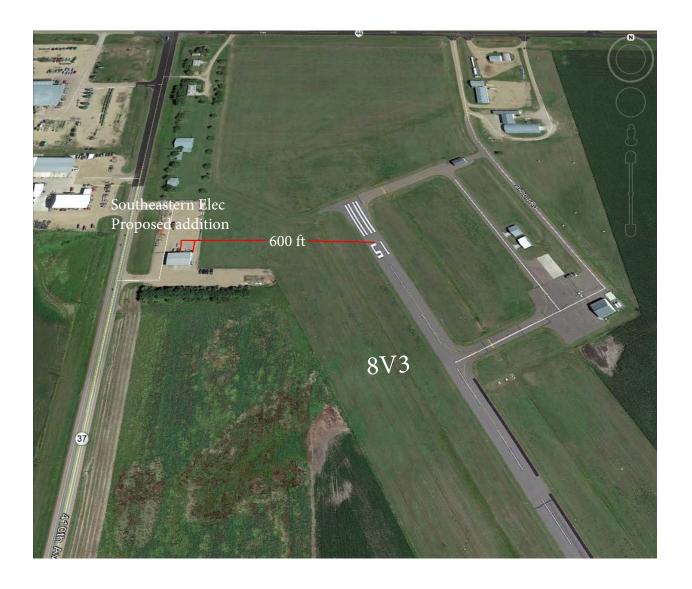

## SDDOT Permit #2019-8517, Parkston, SD

FAA Aeronautical Study 2019-AGL-8517-OE

Southeastern Electric Cooperative, Inc. is proposing to construct a 45'x50' addition on the north side of their existing metal sided framed building. This addition will be of the same construction as the existing building, have a height of 19 feet and is approximately 600 feet west of the runway 15 of the Parkston airport.