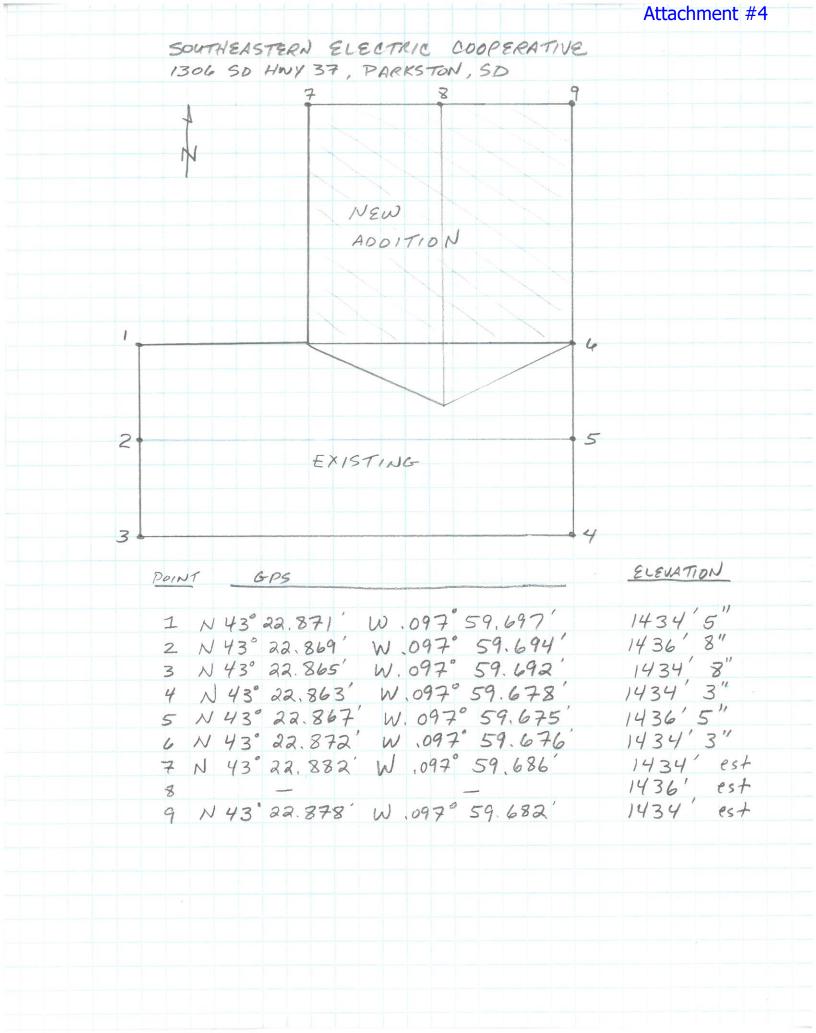

## SDDOT Permit #2019-8517, Parkston, SD

FAA Aeronautical Study 2019-AGL-8517-OE

Southeastern Electric Cooperative, Inc. is proposing to construct a 45'x50' addition on the north side of their existing metal sided framed building. This addition will be of the same construction as the existing building, have a height of 19 feet and is approximately 600 feet west of the runway 15 of the Parkston airport.