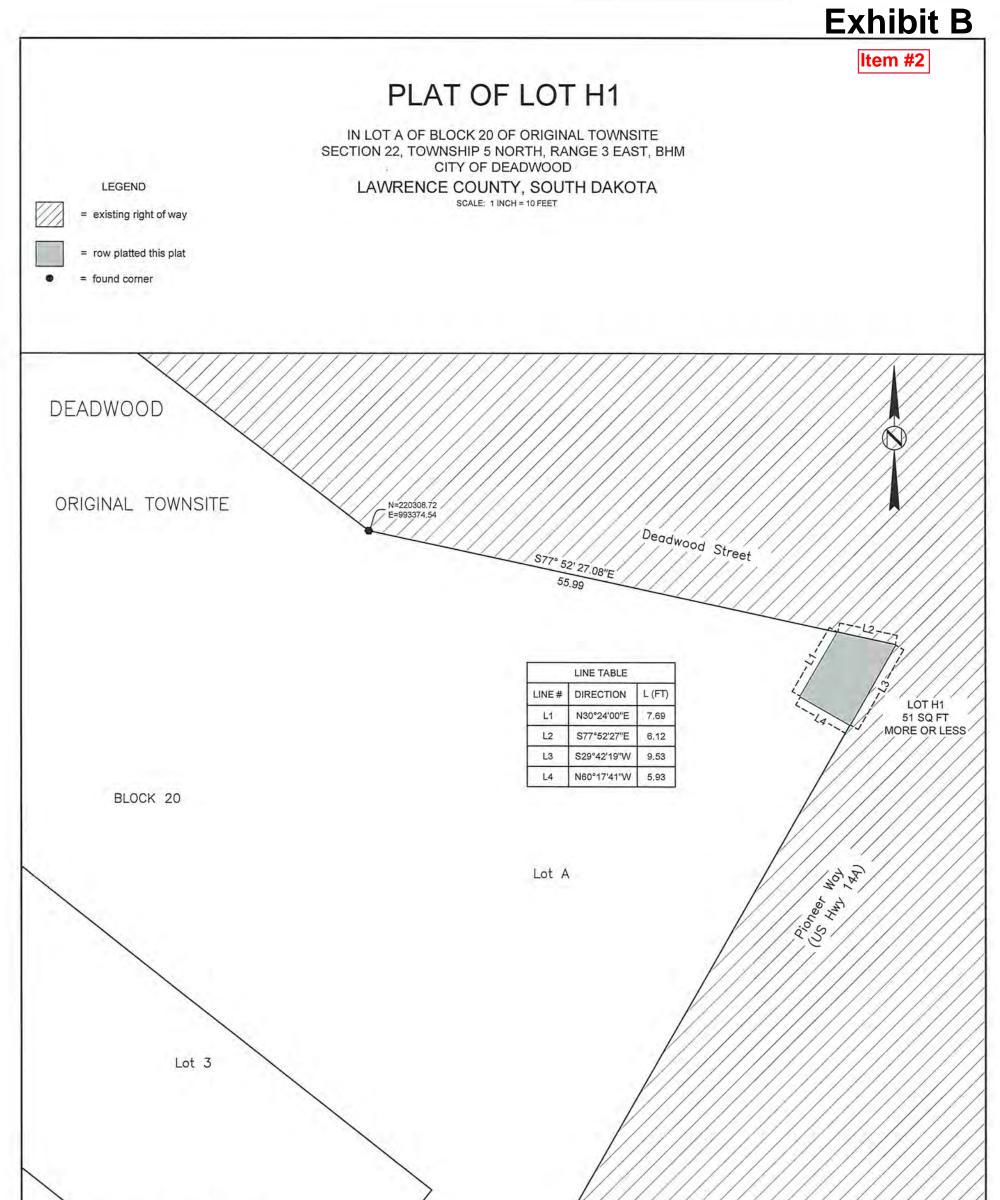

Lot H1 in Lot A of Block 20 of Original Townsite, Section 22, Township 5 North, Range 3 East, B.H.M., City of Deadwood, Lawrence County, South Dakota. Contains 51 sq. ft., more or less. (Exhibit B)

The city of Deadwood will also grant any additional temporary work easements needed for completion of the project and accepts full future traffic signal maintenance.

# City of Deadwood Proposed Transfer/Trade