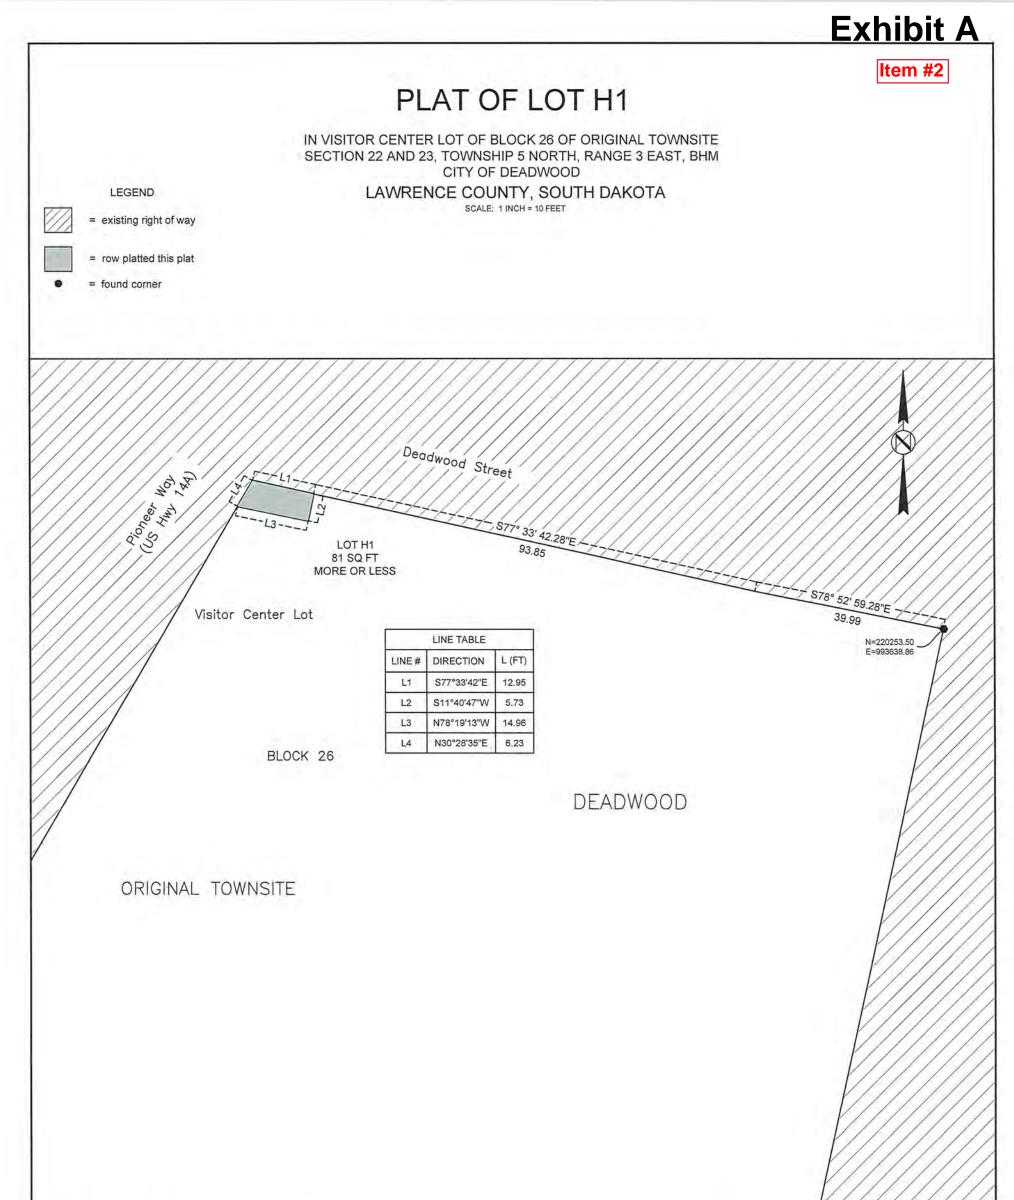

Lot H1 in Visitor Center Lot of Block 26 of Original Townsite, Sections 22 and 23, Township 5 North, Range 3 East, B.H.M., City of Deadwood, Lawrence County, South Dakota. Contains 81 sq. ft., more or less. (Exhibit A)

# City of Deadwood Proposed Transfer/Trade