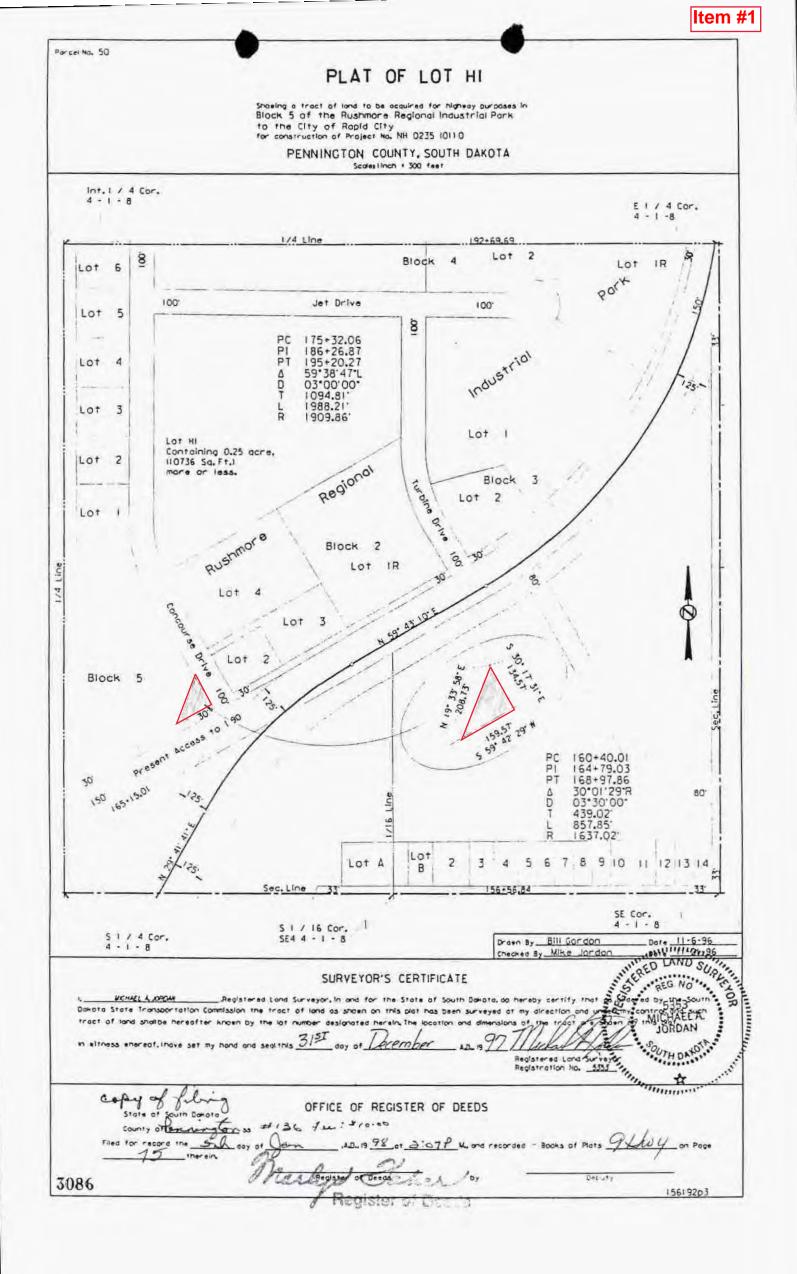

The portion of former South Dakota Highway 437, also known as Lancer Street, in the city of Rapid City, Pennington County, South Dakota, legally described as follows:

Lot H1 in Block 5 of the Rushmore Regional Industrial Park to the City of Rapid City, Pennington County, South Dakota. (Parcel 50) Contains 0.25 acre, more or less.

The above transfer will complete the right of way property transfer requirements to the city of Rapid City under the Letting, Financial and Maintenance/Encroachment Agreement #612802 signed by the city of Rapid City and the State of South Dakota Department of Transportation on October 30, 2002.

The highway right-of-way described above would be transferred to the city of Rapid City and the city of Rapid City would accept ownership, jurisdiction and maintenance responsibilities of the above described right-of-way.

# Proposed Transfer of Parcel 50/Lancer Drive