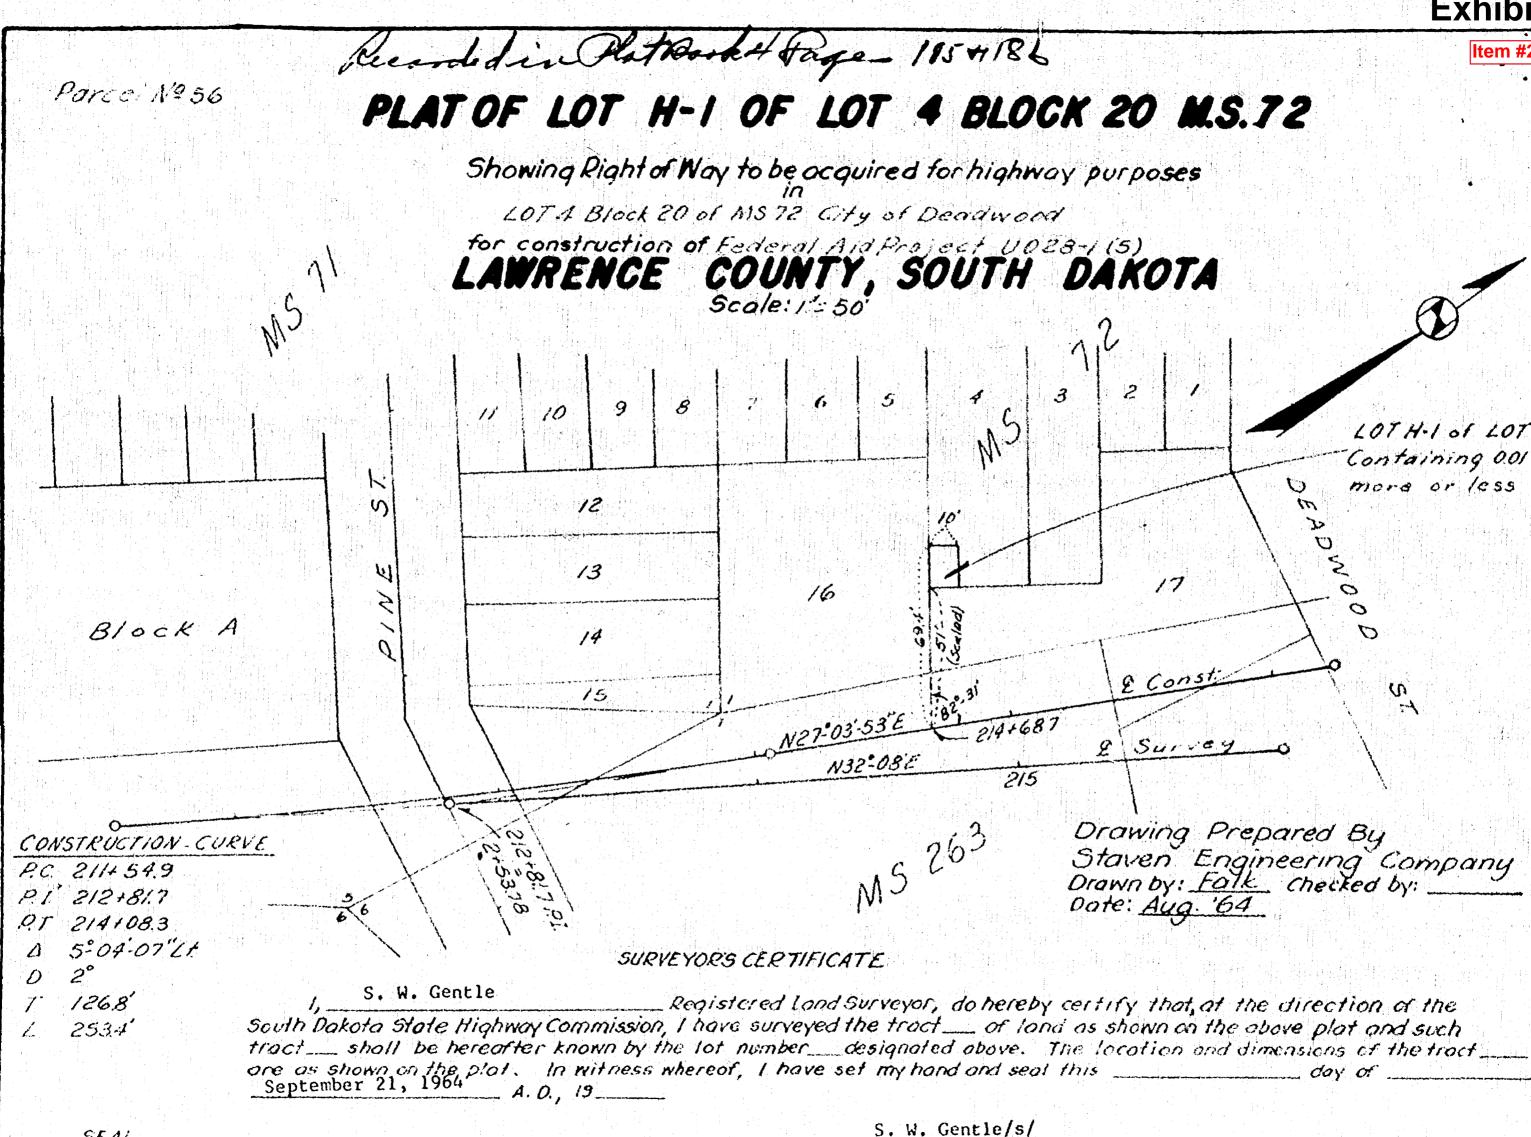

Lot H1 of Lot 4 Block 20 of M.S. 72, City of Deadwood, Lawrence County, South Dakota. Contains 0.01 acre, more or less. (Exhibit D)

The proposed land trade is an exchange of the above property to the city of Deadwood for the following property owned by the City of Deadwood: