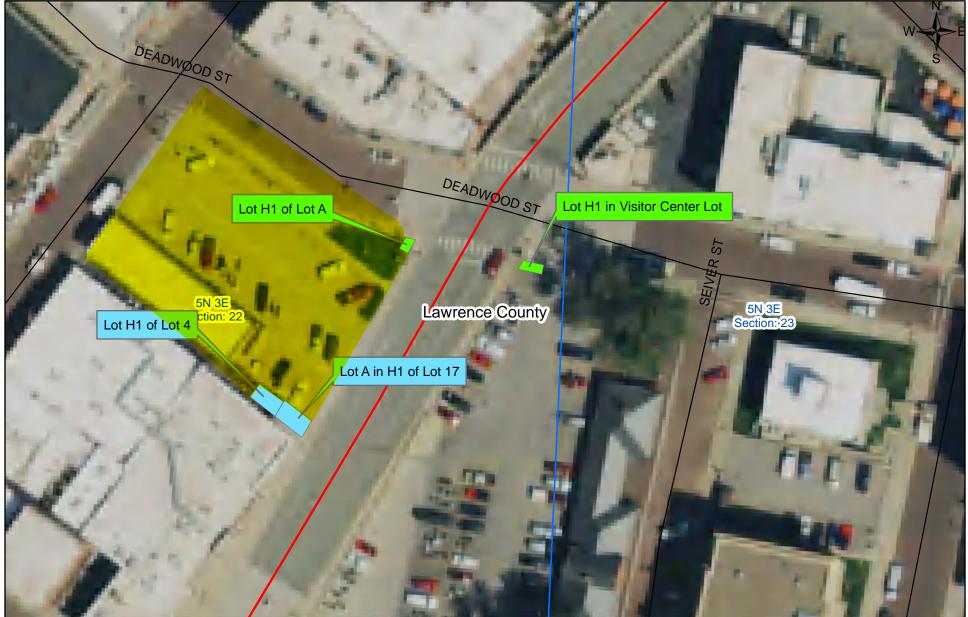

Project: NH 014A(00)401, PCN 074L – traffic signal improvements in Deadwood at the intersection of US14A/Pioneer Way and Deadwood Street.

Trade of DOT property:

Lot A in Lot H1 of Lot 17 Block 20 of M.S. 72, City of Deadwood, Lawrence County, South Dakota. Contains 251 sq. ft., more or less. (Exhibit C)

Lot H1 of Lot 4 Block 20 of M.S. 72, City of Deadwood, Lawrence County, South Dakota. Contains 0.01 acre, more or less. (Exhibit D)

The proposed land trade is an exchange of the above property to the city of Deadwood for the following property owned by the City of Deadwood:

Lot H1 in Visitor Center Lot of Block 26 of Original Townsite, Sections 22 and 23, Township 5 North, Range 3 East, B.H.M., City of Deadwood, Lawrence County, South Dakota. Contains 81 sq. ft., more or less. (Exhibit A)

Lot H1 in Lot A of Block 20 of Original Townsite, Section 22, Township 5 North, Range 3 East, B.H.M., City of Deadwood, Lawrence County, South Dakota. Contains 51 sq. ft., more or less. (Exhibit B)

The city of Deadwood will also grant any additional temporary work easements needed for completion of the project and accepts full future traffic signal maintenance.