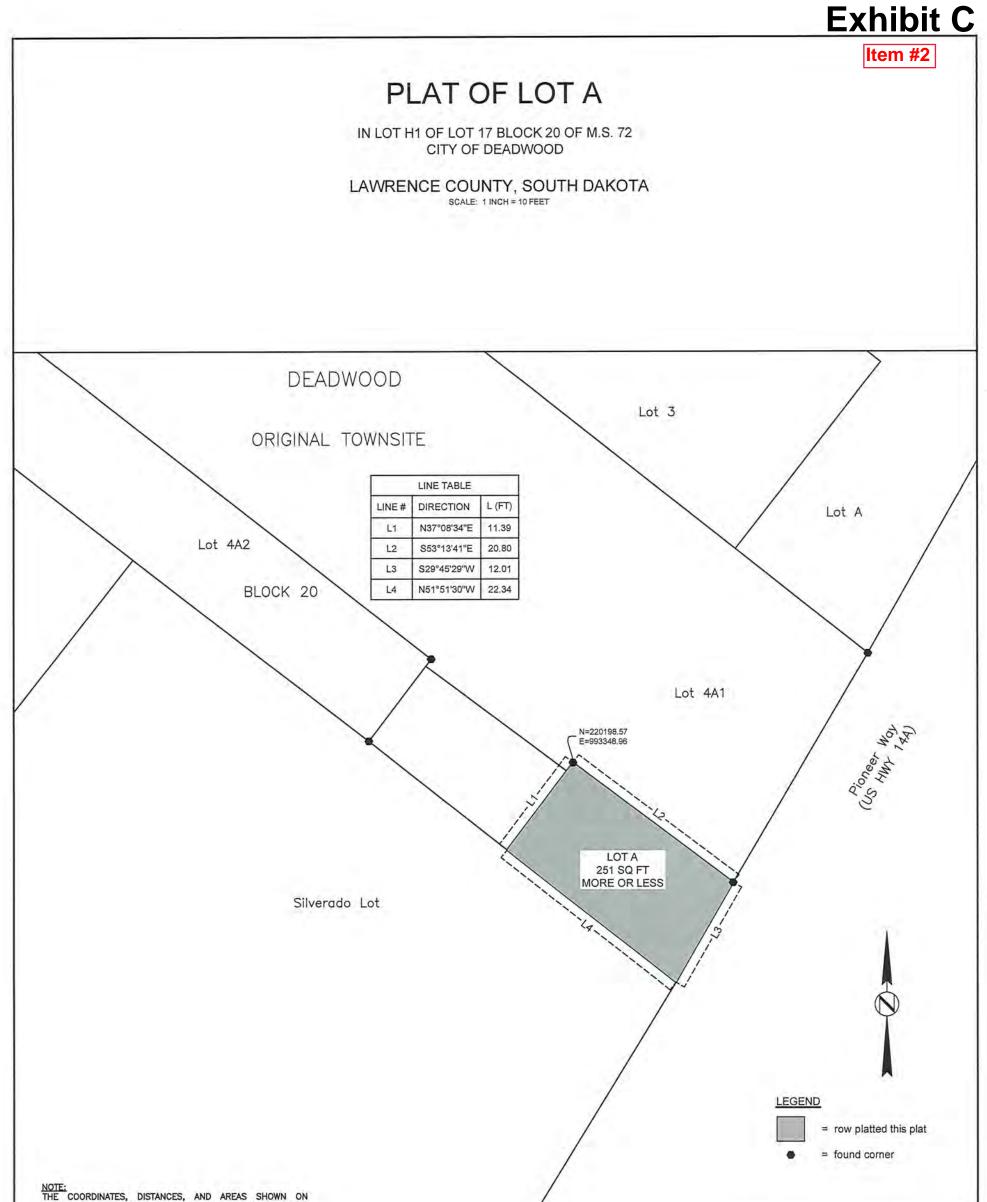

Project: NH 014A(00)401, PCN 074L – traffic signal improvements in Deadwood at the intersection of US14A/Pioneer Way and Deadwood Street.

Trade of DOT property:

Lot A in Lot H1 of Lot 17 Block 20 of M.S. 72, City of Deadwood, Lawrence County, South Dakota. Contains 251 sq. ft., more or less. (Exhibit C)

Lot H1 in Lot A of Block 20 of Original Townsite, Section 22, Township 5 North, Range 3 East, B.H.M., City of Deadwood, Lawrence County, South Dakota. Contains 51 sq. ft., more or less. (Exhibit B)

The city of Deadwood will also grant any additional temporary work easements needed for completion of the project and accepts full future traffic signal maintenance.