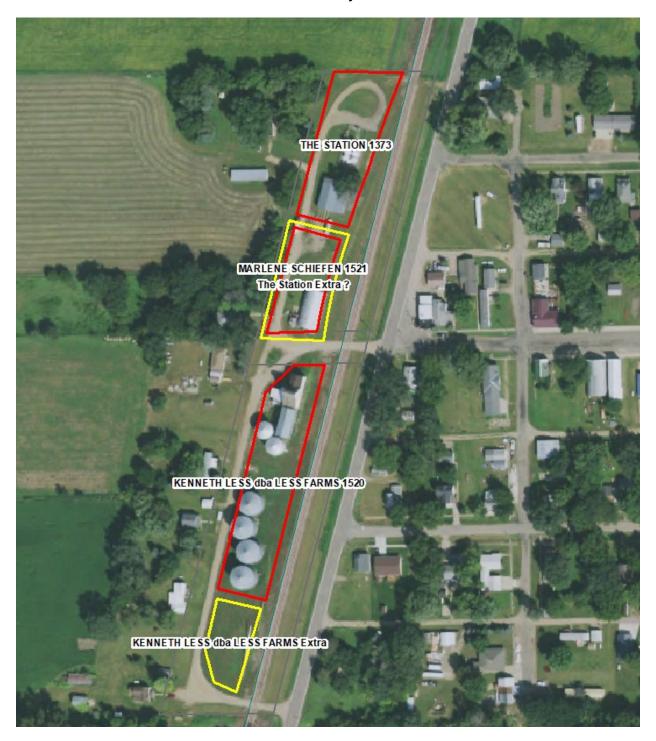

## NOTE:

- On May 20, 2020 the South Dakota Railroad Board approved The Station to purchase the leased property 1373 (highlighted in red on the map above) and also approved Ken Less to purchase the lease property 1520.
- The Station is requesting approval to purchase additional property (highlighted in yellow on the above map) which is currently being lease by Marlene Schiefen lease 1521.
- Ken Less is requesting approval to purchase additional property to the south of leased area
   1520 (highlighted in yellow on the above map)