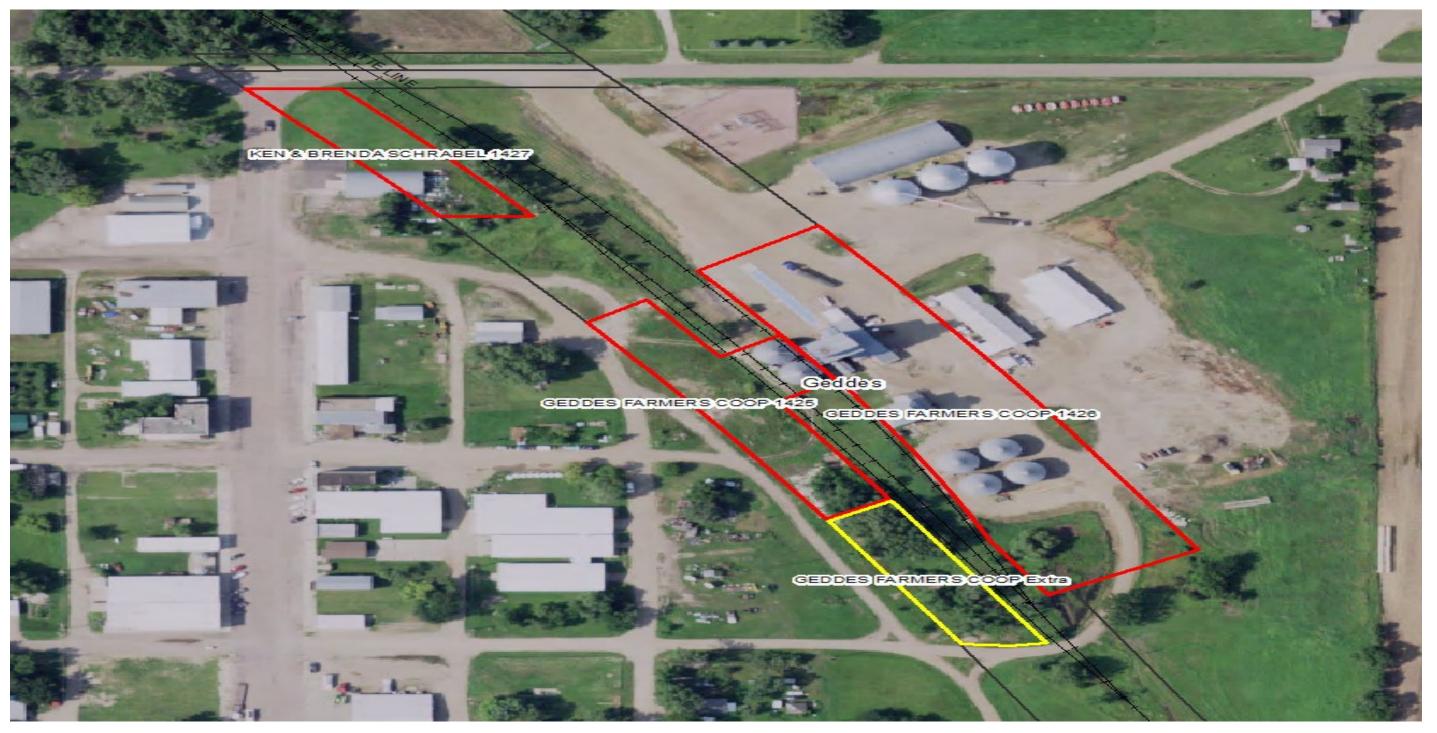

#### **GEDDES**

- 1427 Ken & Brenda Schrabel
- 1425 Geddes Farmers Co-op Elevator

### **GEDDES**

- Area outlined in red is leased property
- Area outlined in yellow is unleased property that has been requested to purchase