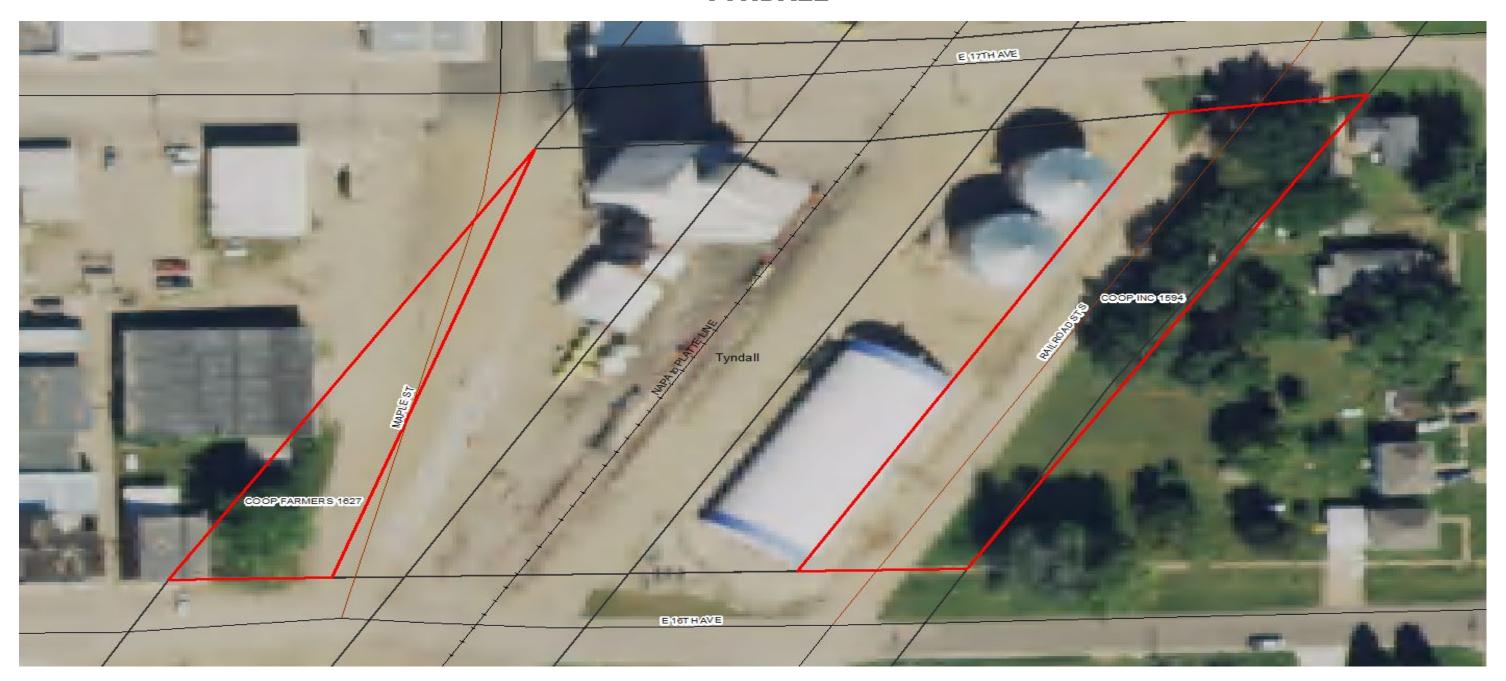

### **TYNDALL**

### NOTE

• Area outlined in red is leased property

### **TYNDALL**

- 1627 FREMAR LLC
- 1594 FREMAR LLC