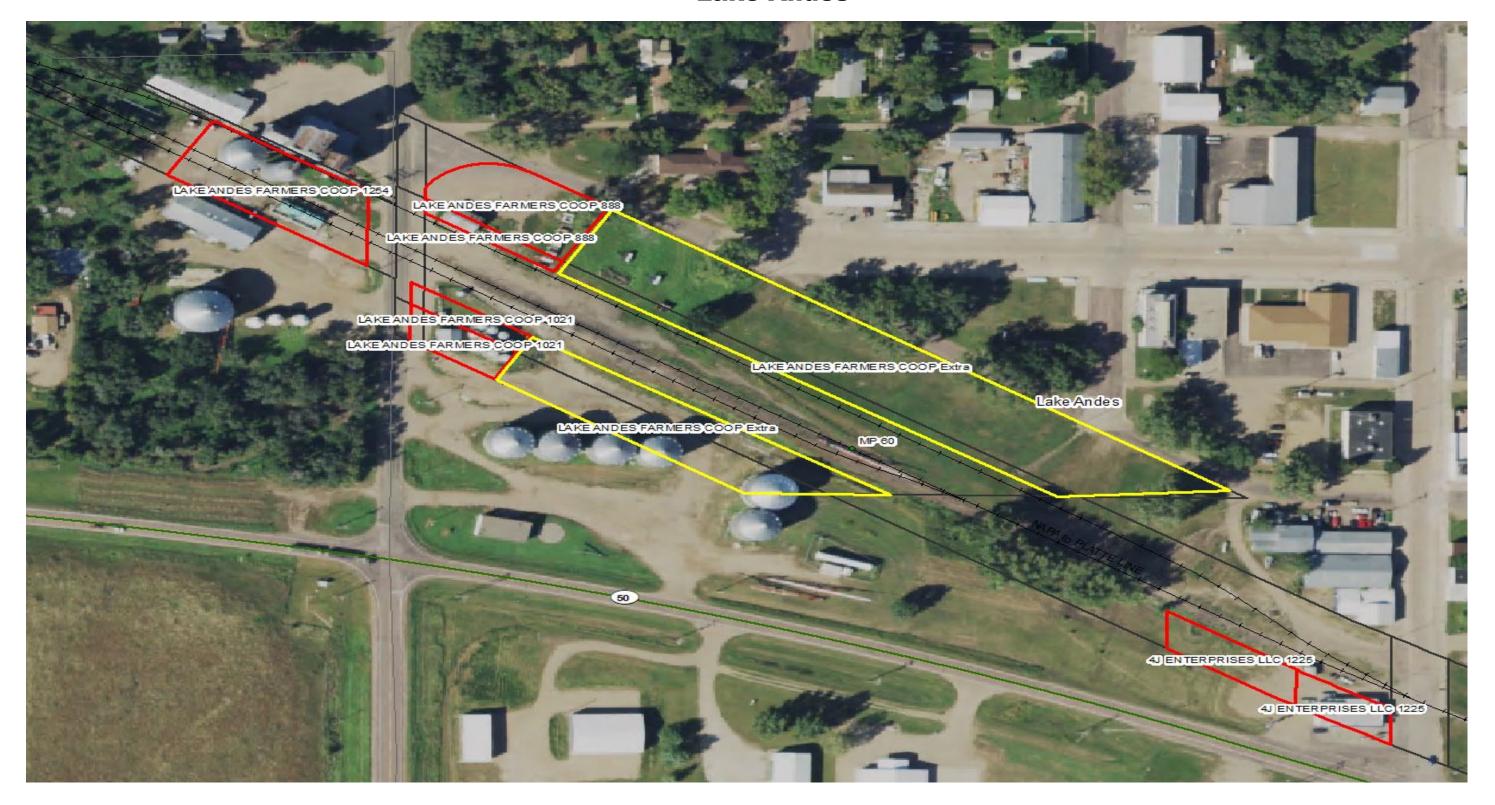

### **LAKE ANDES**

- 1254 Lake Andes Farmer's Cooperative Co.
- 888 Lake Andes Farmer's Cooperative Co.
- 1021 Lake Andes Farmer's Cooperative Co.
- 1225 4J Enterprises LLC

### **Lake Andes**

- Area outlined in red is leased property
- Area outlined in yellow is unleased property that has been requested to purchase