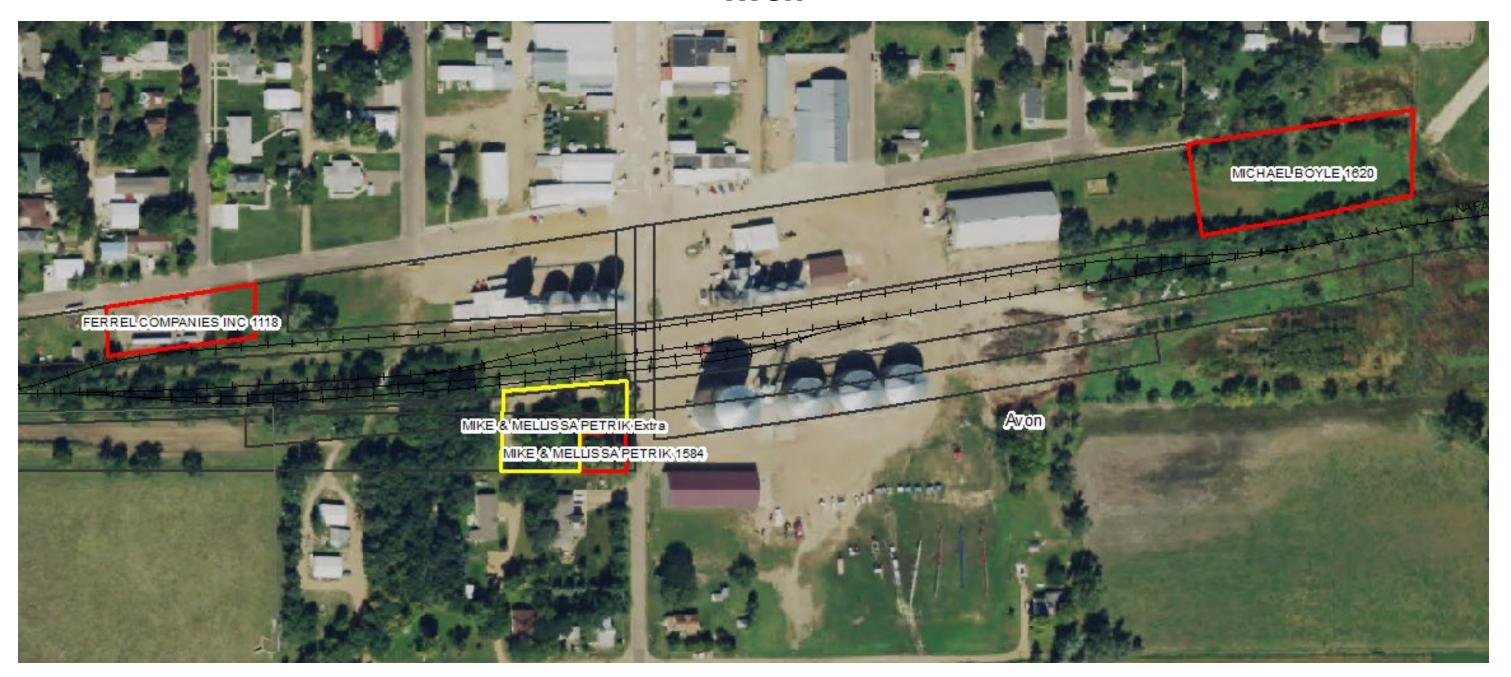

### **AVON**

- Area outlined in red is leased property
- Area outlined in yellow is unleased property that has been requested to purchase

#### **AVON**

- 1118 Ferrel Companies Inc.
- 1584 Mike & Melissa Petrik
- 1620 Michael Boyle