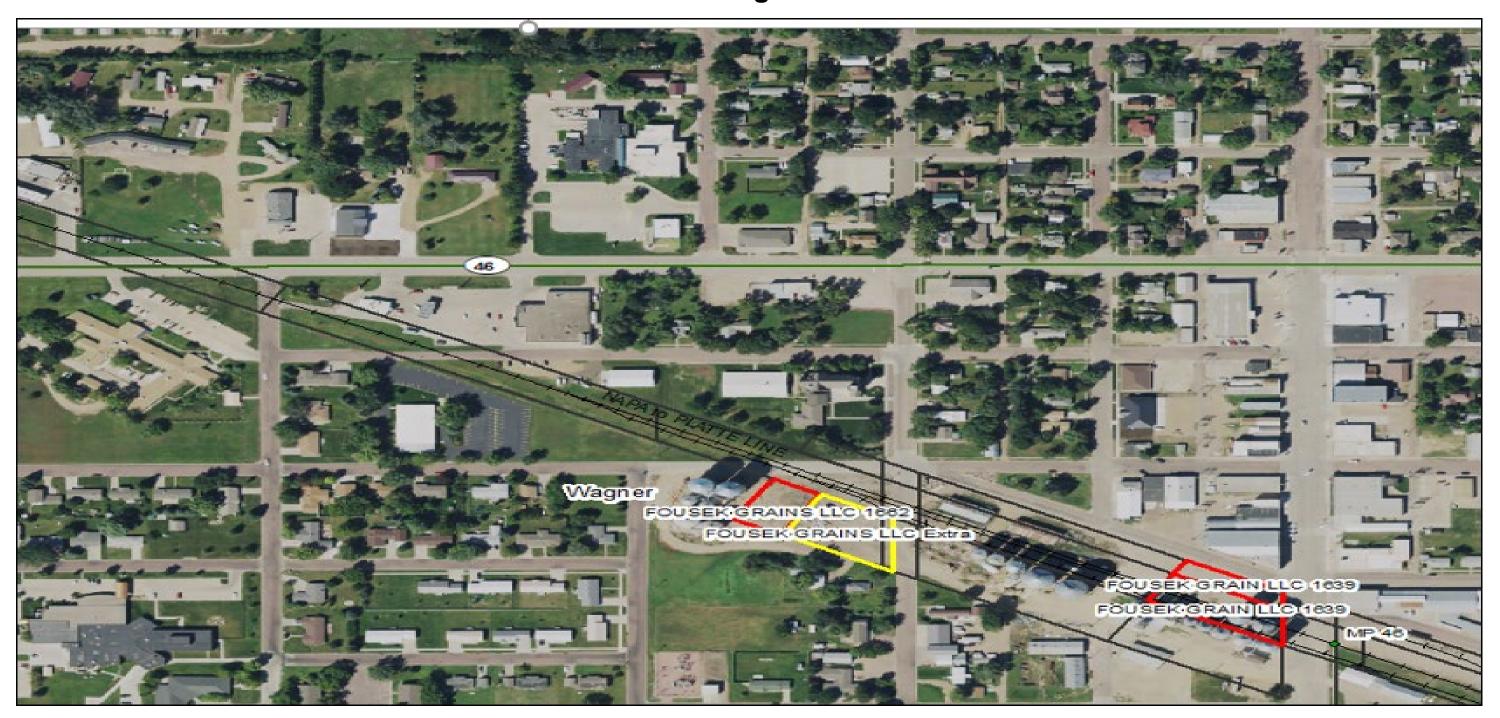

### Wagner

- Area outlined in red is leased property
- Area outlined in yellow is unleased property that has been requested to purchase

### **WAGNER**

- 1662 Fousek Grain LLC
- 1639 Fousek Grain LLC