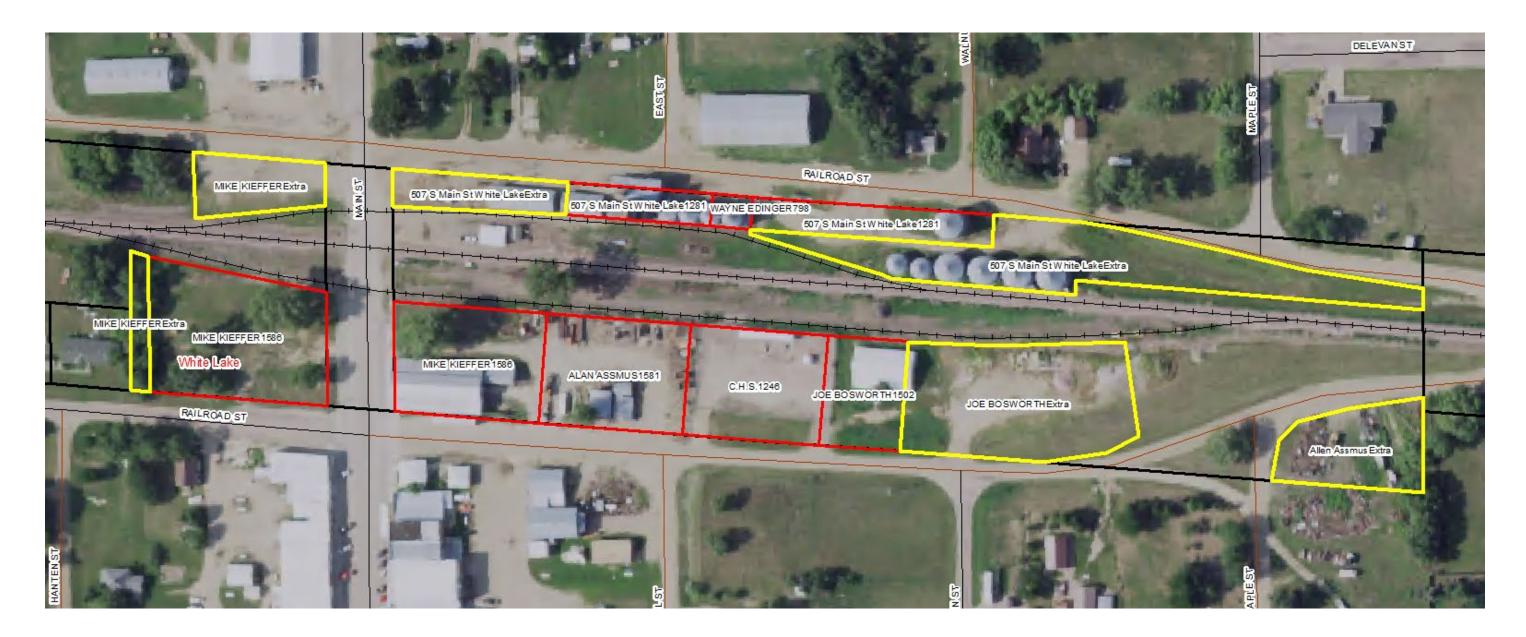

## Chet Edinger / 507 S. Main Street

Lease # 798/1281

### Exhibit A

110/2020, 2.00.00 F W

RAILROAD - Track\_CL

RAILROAD - RAIL\_PARCELS

## Joe Bosworth

## Lease # 1502

### Exhibit A

RAILROAD - Track\_CL

RAILROAD - RAIL\_PARCELS

# CHS, Inc.

## Lease # 1246

### Exhibit A

## Alan Assmus

Lease # 1581

## **Kieffer Repair & Sales, LLC**

Lease # 1586 Ross Kieffer

### Exhibit A

7/9/2020, 2:40:43 PM

RAILROAD - Track\_CL

### <u>WHITE LAKE</u>

- Area outlined in red is leased property
- Area outlined in yellow is unleased property that has been requested to purchase