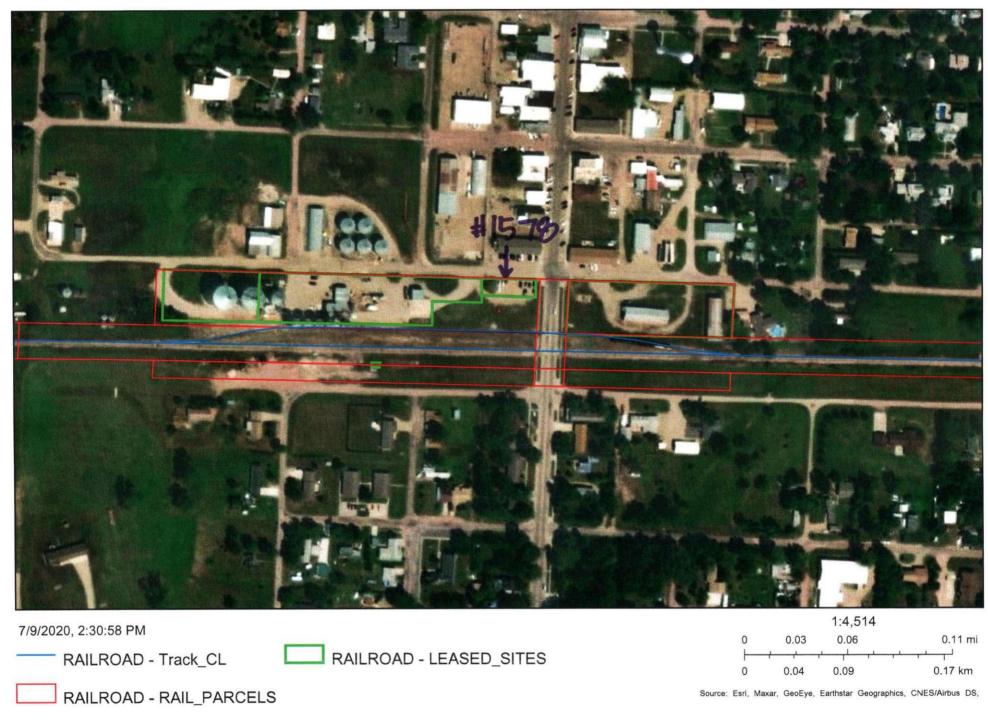

| 1643 & 1623      |
| 16. | Lowell Swanson                          | 1642             |
| 17. | Louis Brennan                           | 1641             |
| 18. | Brule County Cooperative*               | 1402 & 754       |
| 19. | Extra Land Maps                         |                  |

\*Also reference *Extra Land Maps* for more details.

## Farmers Elevator Company of Mount Vernon

Lease # 944

### Exhibit A



This map is intended for general planning purposes only. This map may or may not accurately represent the actual conditions as they exist today. Any decisions made using this map should be field verified.

## **Plankinton Elevator Co, LLC**

## Lease # 866/1125/1237

### Exhibit A



# **B&H Holding, LLC**

Lease # 1578 Brad Boisen

### Exhibit A



## **Travis Fink**

Lease # 1624

### Exhibit A

Source: Esri, Maxar, GeoEye, Earthstar Geographics, CNES/Airbus DS,



RAILROAD - RAIL\_PARCELS

## Chet Edinger / 507 S. Main Street

Lease # 798/1281

### Exhibit A



110/2020, 2.00.00 F W

RAILROAD - Track\_CL





RAILROAD - RAIL\_PARCELS

## Joe Bosworth

## Lease # 1502

### Exhibit A



RAILROAD - Track\_CL





RAILROAD - RAIL\_PARCELS

# CHS, Inc.

## Lease # 1246

### Exhibit A



## Alan Assmus

Lease # 1581

### Exhibit A



RAILROAD - Track\_CL





RAILROAD - RAIL\_PARCELS

## **Kieffer Repair & Sales, LLC**

Lease # 1586 Ross Kieffer

### Exhibit A



7/9/2020, 2:40:43 PM

RAILROAD - Track\_CL





# **Jimmy Miller**

Lease # 1178

Exhibit A









RAILROAD - RAIL\_PARCELS

## **Kimball Grain Company**

## Lease # 1163/13