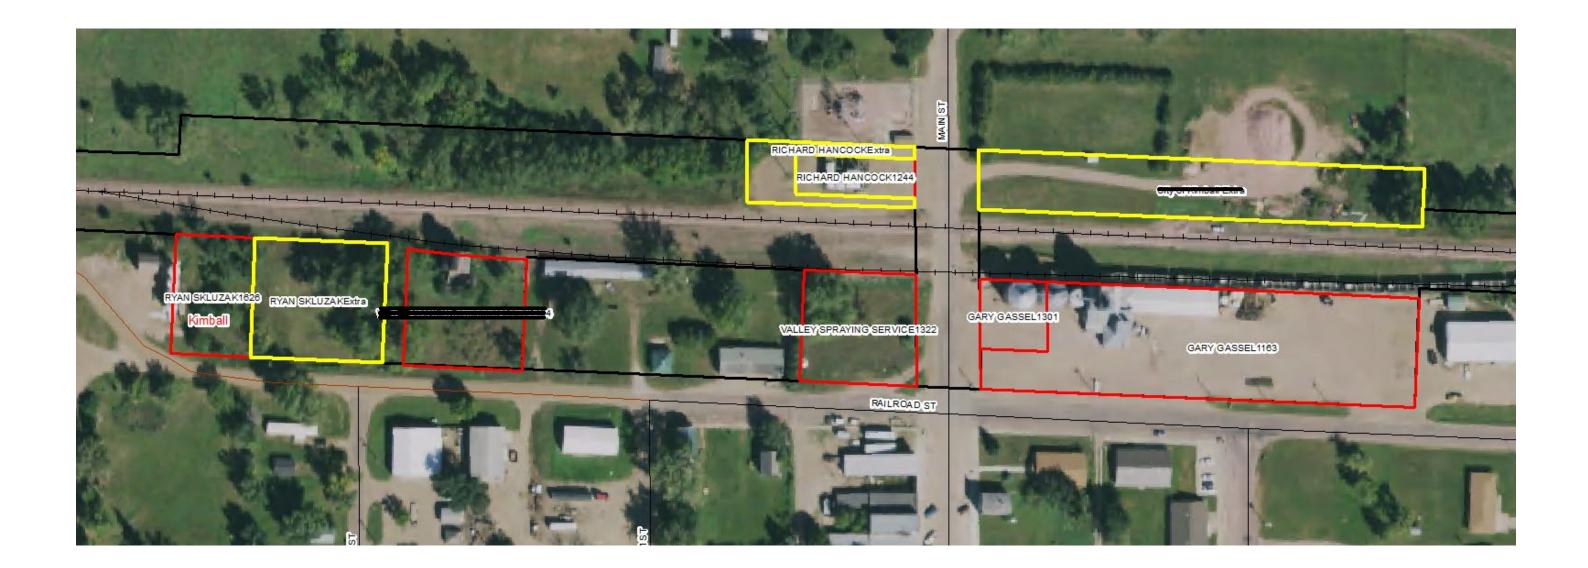

## **Kimball Grain Company**

## Lease # 1163/1301

Gary Gossel

### Exhibit A

# Hancock Oil & Propane, LLC

Lease # 1244

**Rick Hancock** 

Exhibit A

## **Valley Spraying Services**

Lease # 1322

Jim Lutter

### Exhibit A

RAILROAD - Track\_CL

# **Ryan Skluzak**

Lease # 1626

## Exhibit A

7/9/2020, 2:46:22 PM

RAILROAD - Track\_CL

### <u>KIMBALL</u>

- Area outlined in red is leased property
- Area outlined in yellow is unleased property that has been requested to purchase