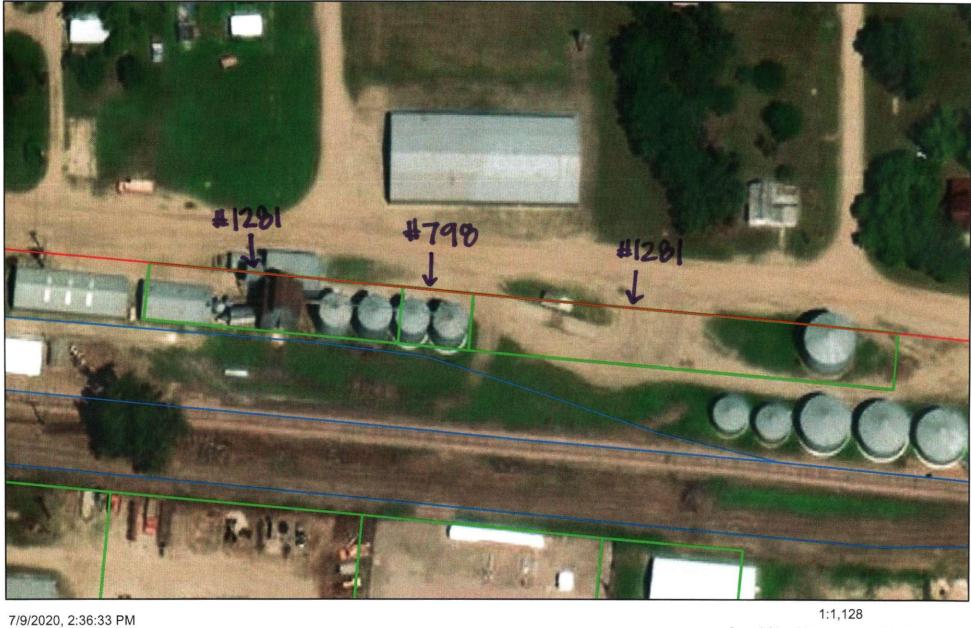

## Chet Edinger / 507 S. Main Street

Lease # 798/1281

### Exhibit A

110/2020, 2.00.00 F W

RAILROAD - Track\_CL

RAILROAD - RAIL\_PARCELS