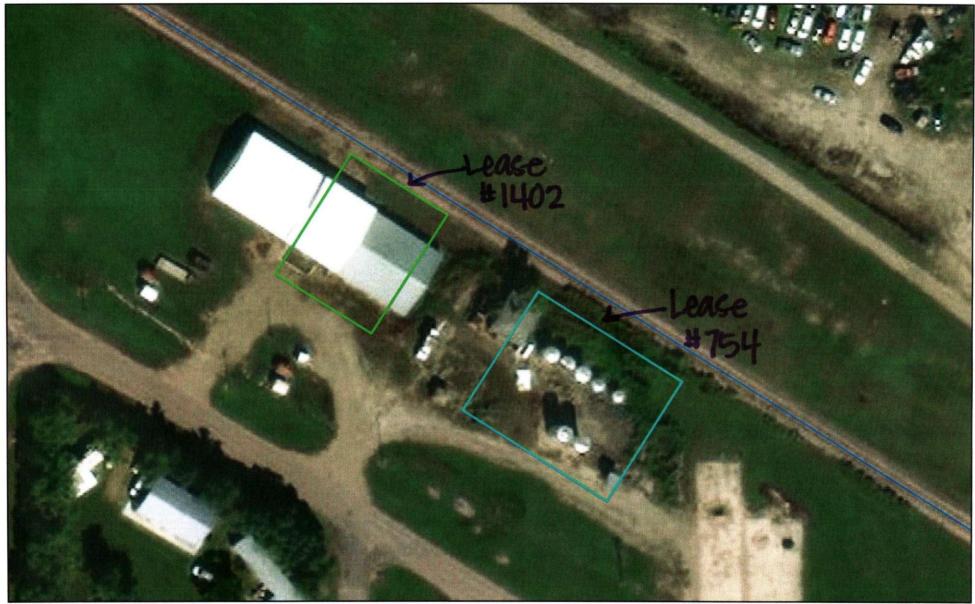

## **Brule County Cooperative**

Lease # 1402/754

Lisa Linderman

### Exhibit A

7/9/2020, 2:56:16 PM

RAILROAD - Track\_CL

RAILROAD - LEASED\_SITES

**Extra Land Maps** 