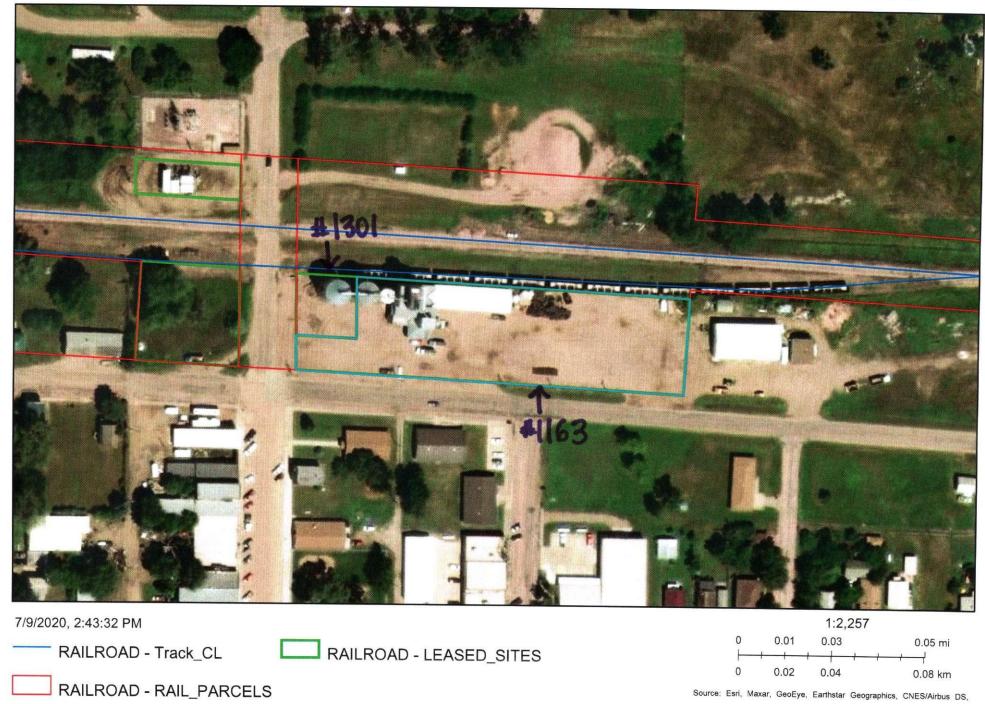

24

### Exhibit A

Source: Esri, Maxar, GeoEye, Earthstar Geographics, CNES/Airbus DS,



RAILROAD - RAIL\_PARCELS

## Chet Edinger / 507 S. Main Street

Lease # 798/1281

### Exhibit A



110/2020, 2.00.00 F W

RAILROAD - Track\_CL





RAILROAD - RAIL\_PARCELS

## Joe Bosworth

## Lease # 1502

### Exhibit A



RAILROAD - Track\_CL





RAILROAD - RAIL\_PARCELS

# CHS, Inc.

## Lease # 1246

### Exhibit A



## Alan Assmus

Lease # 1581

### Exhibit A



RAILROAD - Track\_CL





RAILROAD - RAIL\_PARCELS

## **Kieffer Repair & Sales, LLC**

Lease # 1586 Ross Kieffer

### Exhibit A



7/9/2020, 2:40:43 PM

RAILROAD - Track\_CL





# **Jimmy Miller**

Lease # 1178

Exhibit A









RAILROAD - RAIL\_PARCELS

## **Kimball Grain Company**

## Lease # 1163/1301

Gary Gossel

### Exhibit A



# Hancock Oil & Propane, LLC

Lease # 1244

**Rick Hancock** 

Exhibit A





## **Valley Spraying Services**

Lease # 1322

Jim Lutter

### Exhibit A



RAILROAD - Track\_CL





# **Ryan Skluzak**

Lease # 1626

## Exhibit A



7/9/2020, 2:46:22 PM

RAILROAD - Track\_CL







#### Kroll, Kari

From: Sent: To: Subject: Siedschlaw, Misty Tuesday, July 14, 2020 11:11 AM Kroll, Kari FW: [EXT] Skluzak

Kari,

Please find below an email requesting extra property beyond lease 1626

Misty Siedschlaw Air, Rail & Transit Transportation Specialist 700 E. Broadway Ave Pierre, SD 57501 605-773-3046

From: Ryan Skluzak <rrs@midstatesd.net>
Sent: Thursday, July 2, 2020 11:01 AM
To: Siedschlaw, Misty <Misty.Siedschlaw@state.sd.us>
Subject: [EXT] Skluzak

Misty, I wheeled off the land between my lease