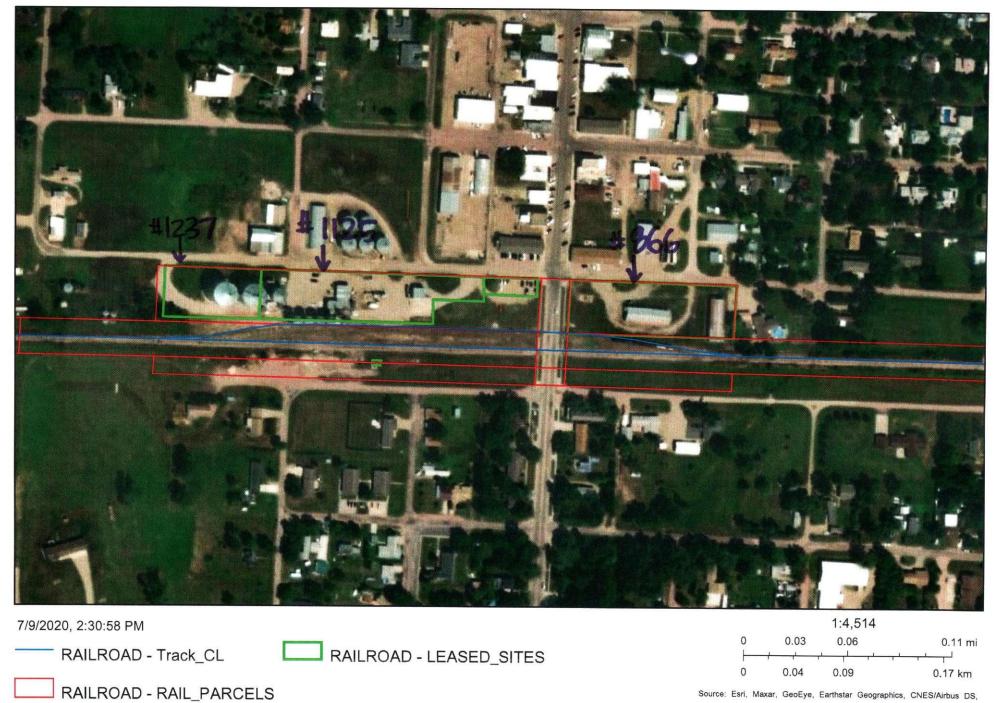

| 1626             |
| 15. | James Swanson                           | 1643 & 1623      |
| 16. | Lowell Swanson                          | 1642             |
| 17. | Louis Brennan                           | 1641             |
| 18. | Brule County Cooperative*               | 1402 & 754       |
| 19. | Extra Land Maps                         |                  |

\*Also reference *Extra Land Maps* for more details.

## Farmers Elevator Company of Mount Vernon

Lease # 944

### Exhibit A



This map is intended for general planning purposes only. This map may or may not accurately represent the actual conditions as they exist today. Any decisions made using this map should be field verified.

## **Plankinton Elevator Co, LLC**

## Lease # 866/1125/1237

### Exhibit A



# **B&H Holding, LLC**

Lease # 1578 Brad Boisen

### Exhibit A



## **Travis Fink**

Lease # 1624

### Exhibit A

Source: Esri, Maxar, GeoEye, Earthstar Geographics, CNES/Airbus DS,



RAILROAD - RAIL\_PARCELS

## Chet Edinger / 507 S. Main Street

Lease # 798/1281

### Exhibit A



110/2020, 2.00.00 F W

RAILROAD - Track\_CL





RAILROAD - RAIL\_PARCELS

## Joe Bosworth

## Lease # 1502

### Exhibit A



RAILROAD - Track\_CL





RAILROAD - RAIL\_PARCELS

# CHS, Inc.

## Lease # 1246

### Exhibit A



## Alan Assmus

Lease # 1581

### Exhibit A



RAILROAD - Track\_CL





RAILROAD - RAIL\_PARCELS

## **Kieffer Repair & Sales, LLC**

Lease # 1586 Ross Kieffer

### Exhibit A



7/9/2020, 2:40:43 PM

RAILROAD - Track\_CL





# **Jimmy Miller**

Lease # 1178

Exhibit A









RAILROA