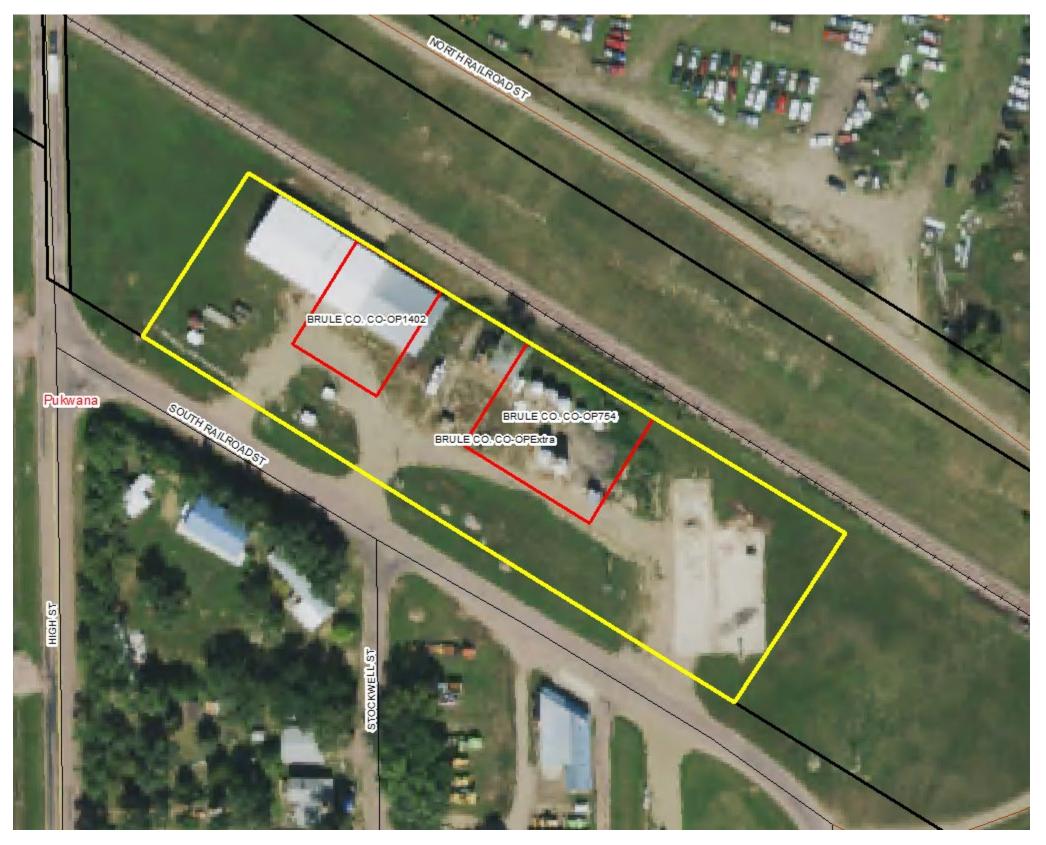

## **Brule County Cooperative**

Lease # 1402/754

Lisa Linderman

### Exhibit A

7/9/2020, 2:56:16 PM

RAILROAD - Track\_CL

RAILROAD - LEASED\_SITES

**Extra Land Maps** 

### <u>PUKWANA</u>

- Area outlined in red is leased property
- Area outlined in yellow is unleased property that has been requested to purchase