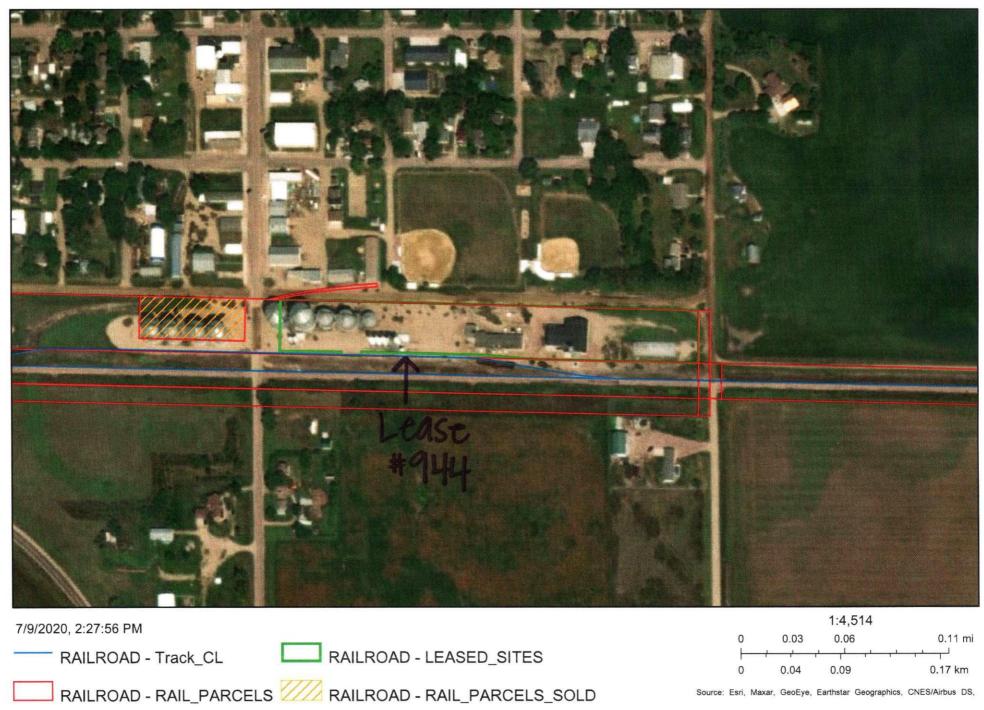

## Farmers Elevator Company of Mount Vernon

Lease # 944

### Exhibit A

This map is intended for general planning purposes only. This map may or may not accurately represent the actual conditions as they exist today. Any decisions made using this map should be field verified.