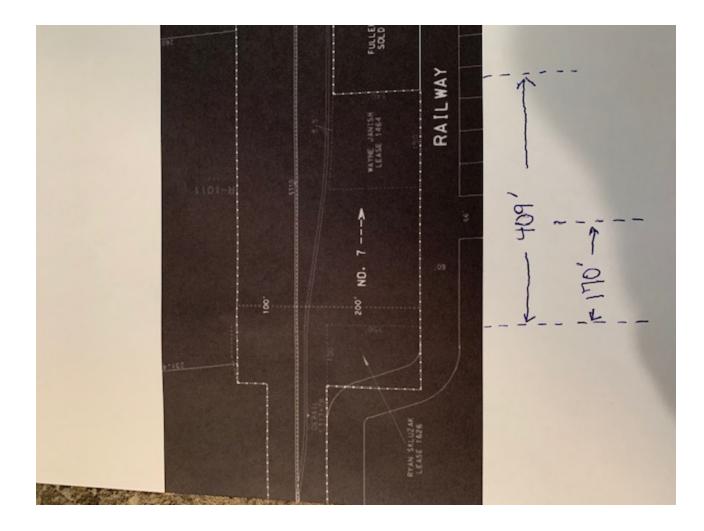

# **Ryan Skluzak**

Lease # 1626

## Exhibit A

7/9/2020, 2:46:22 PM

RAILROAD - Track\_CL

From: Ryan Skluzak <rrs@midstatesd.net>
Sent: Thursday, July 2, 2020 11:01 AM
To: Siedschlaw, Misty <Misty.Siedschlaw@state.sd.us>
Subject: [EXT] Skluzak

Misty, I wheeled off the land between my lease and Fullerton lumber company. That distance is 409'.

I would be interested in the first 170' east of my property!

Can you please let the board know that I am interested in purchasing my lease as well as 170' east. Thank you.

Sent from my iPhone