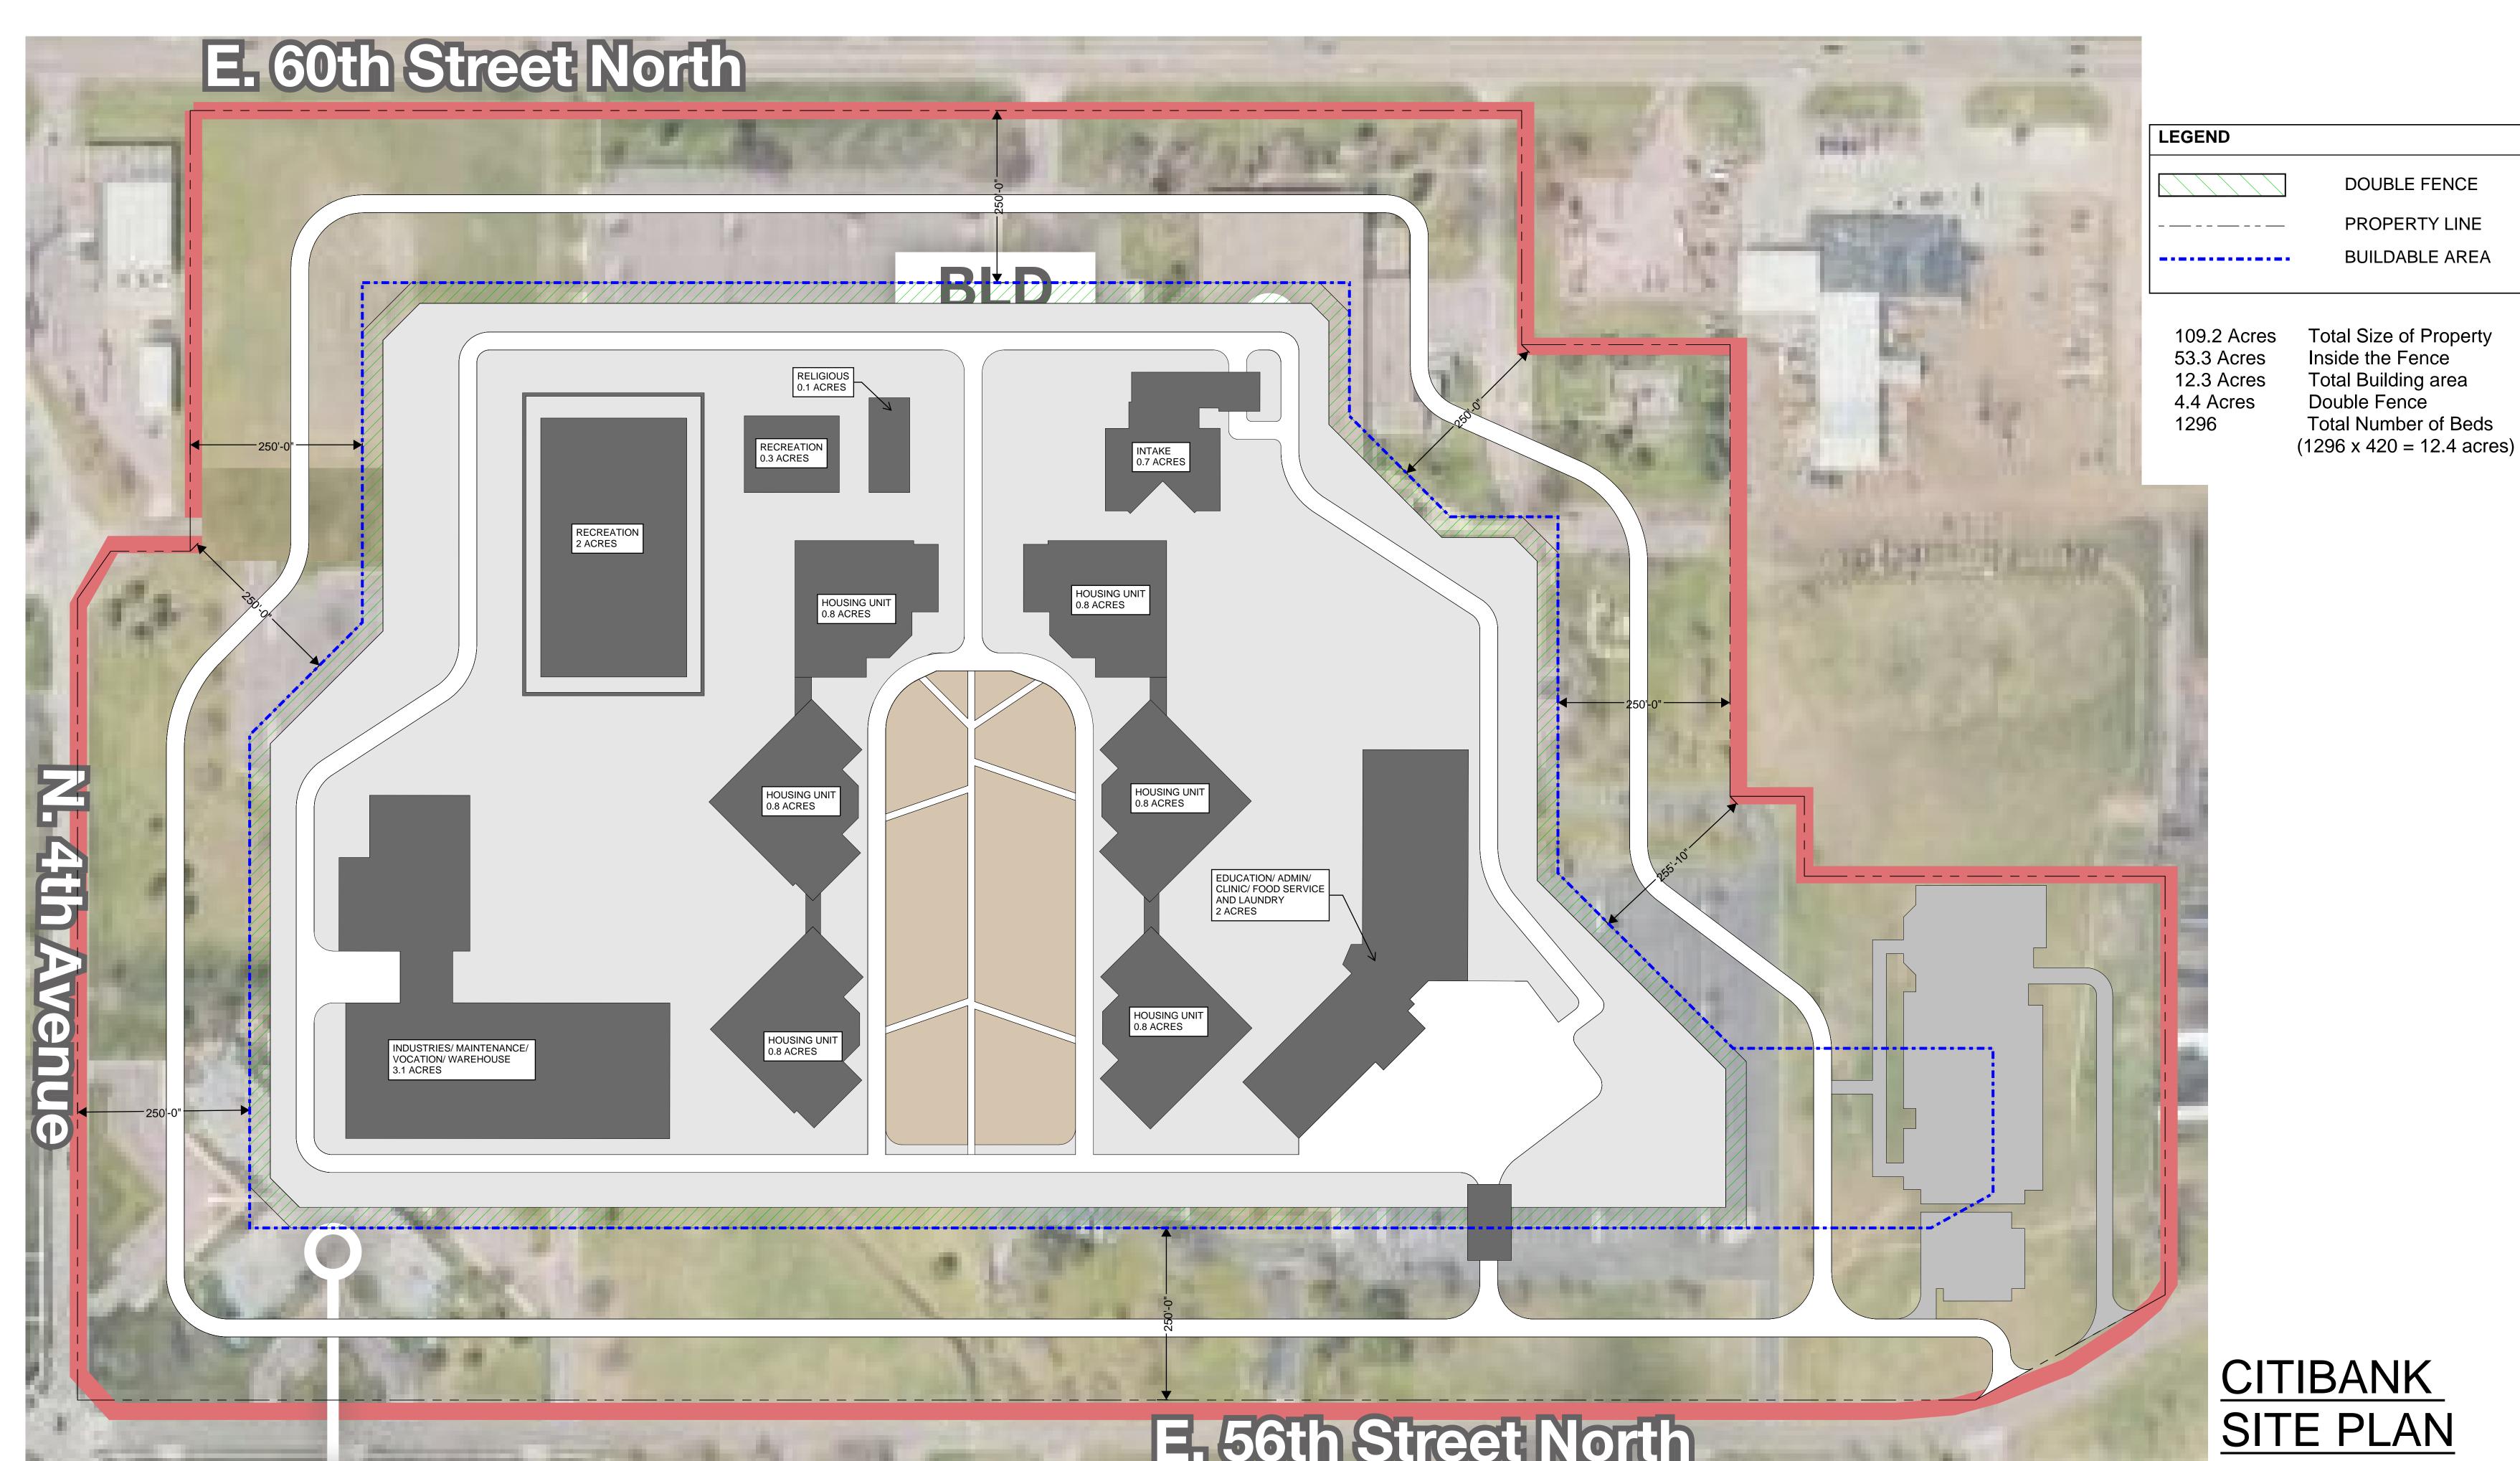

PREI INITARY NOT CONSTRUCTION

of Property
Fence
ing area
nce
per of Beds
= 16 acres)

SOUTH DAKOTA DOC MASTERPLAN

KEY PLAN

NO. REVISION DATE

11.15.2013

DESIGNED BY DRAWN BY: APPROVED BY: SHEET TITLE: ARCHITECTURE CITIBANK SITE PLAN\_2