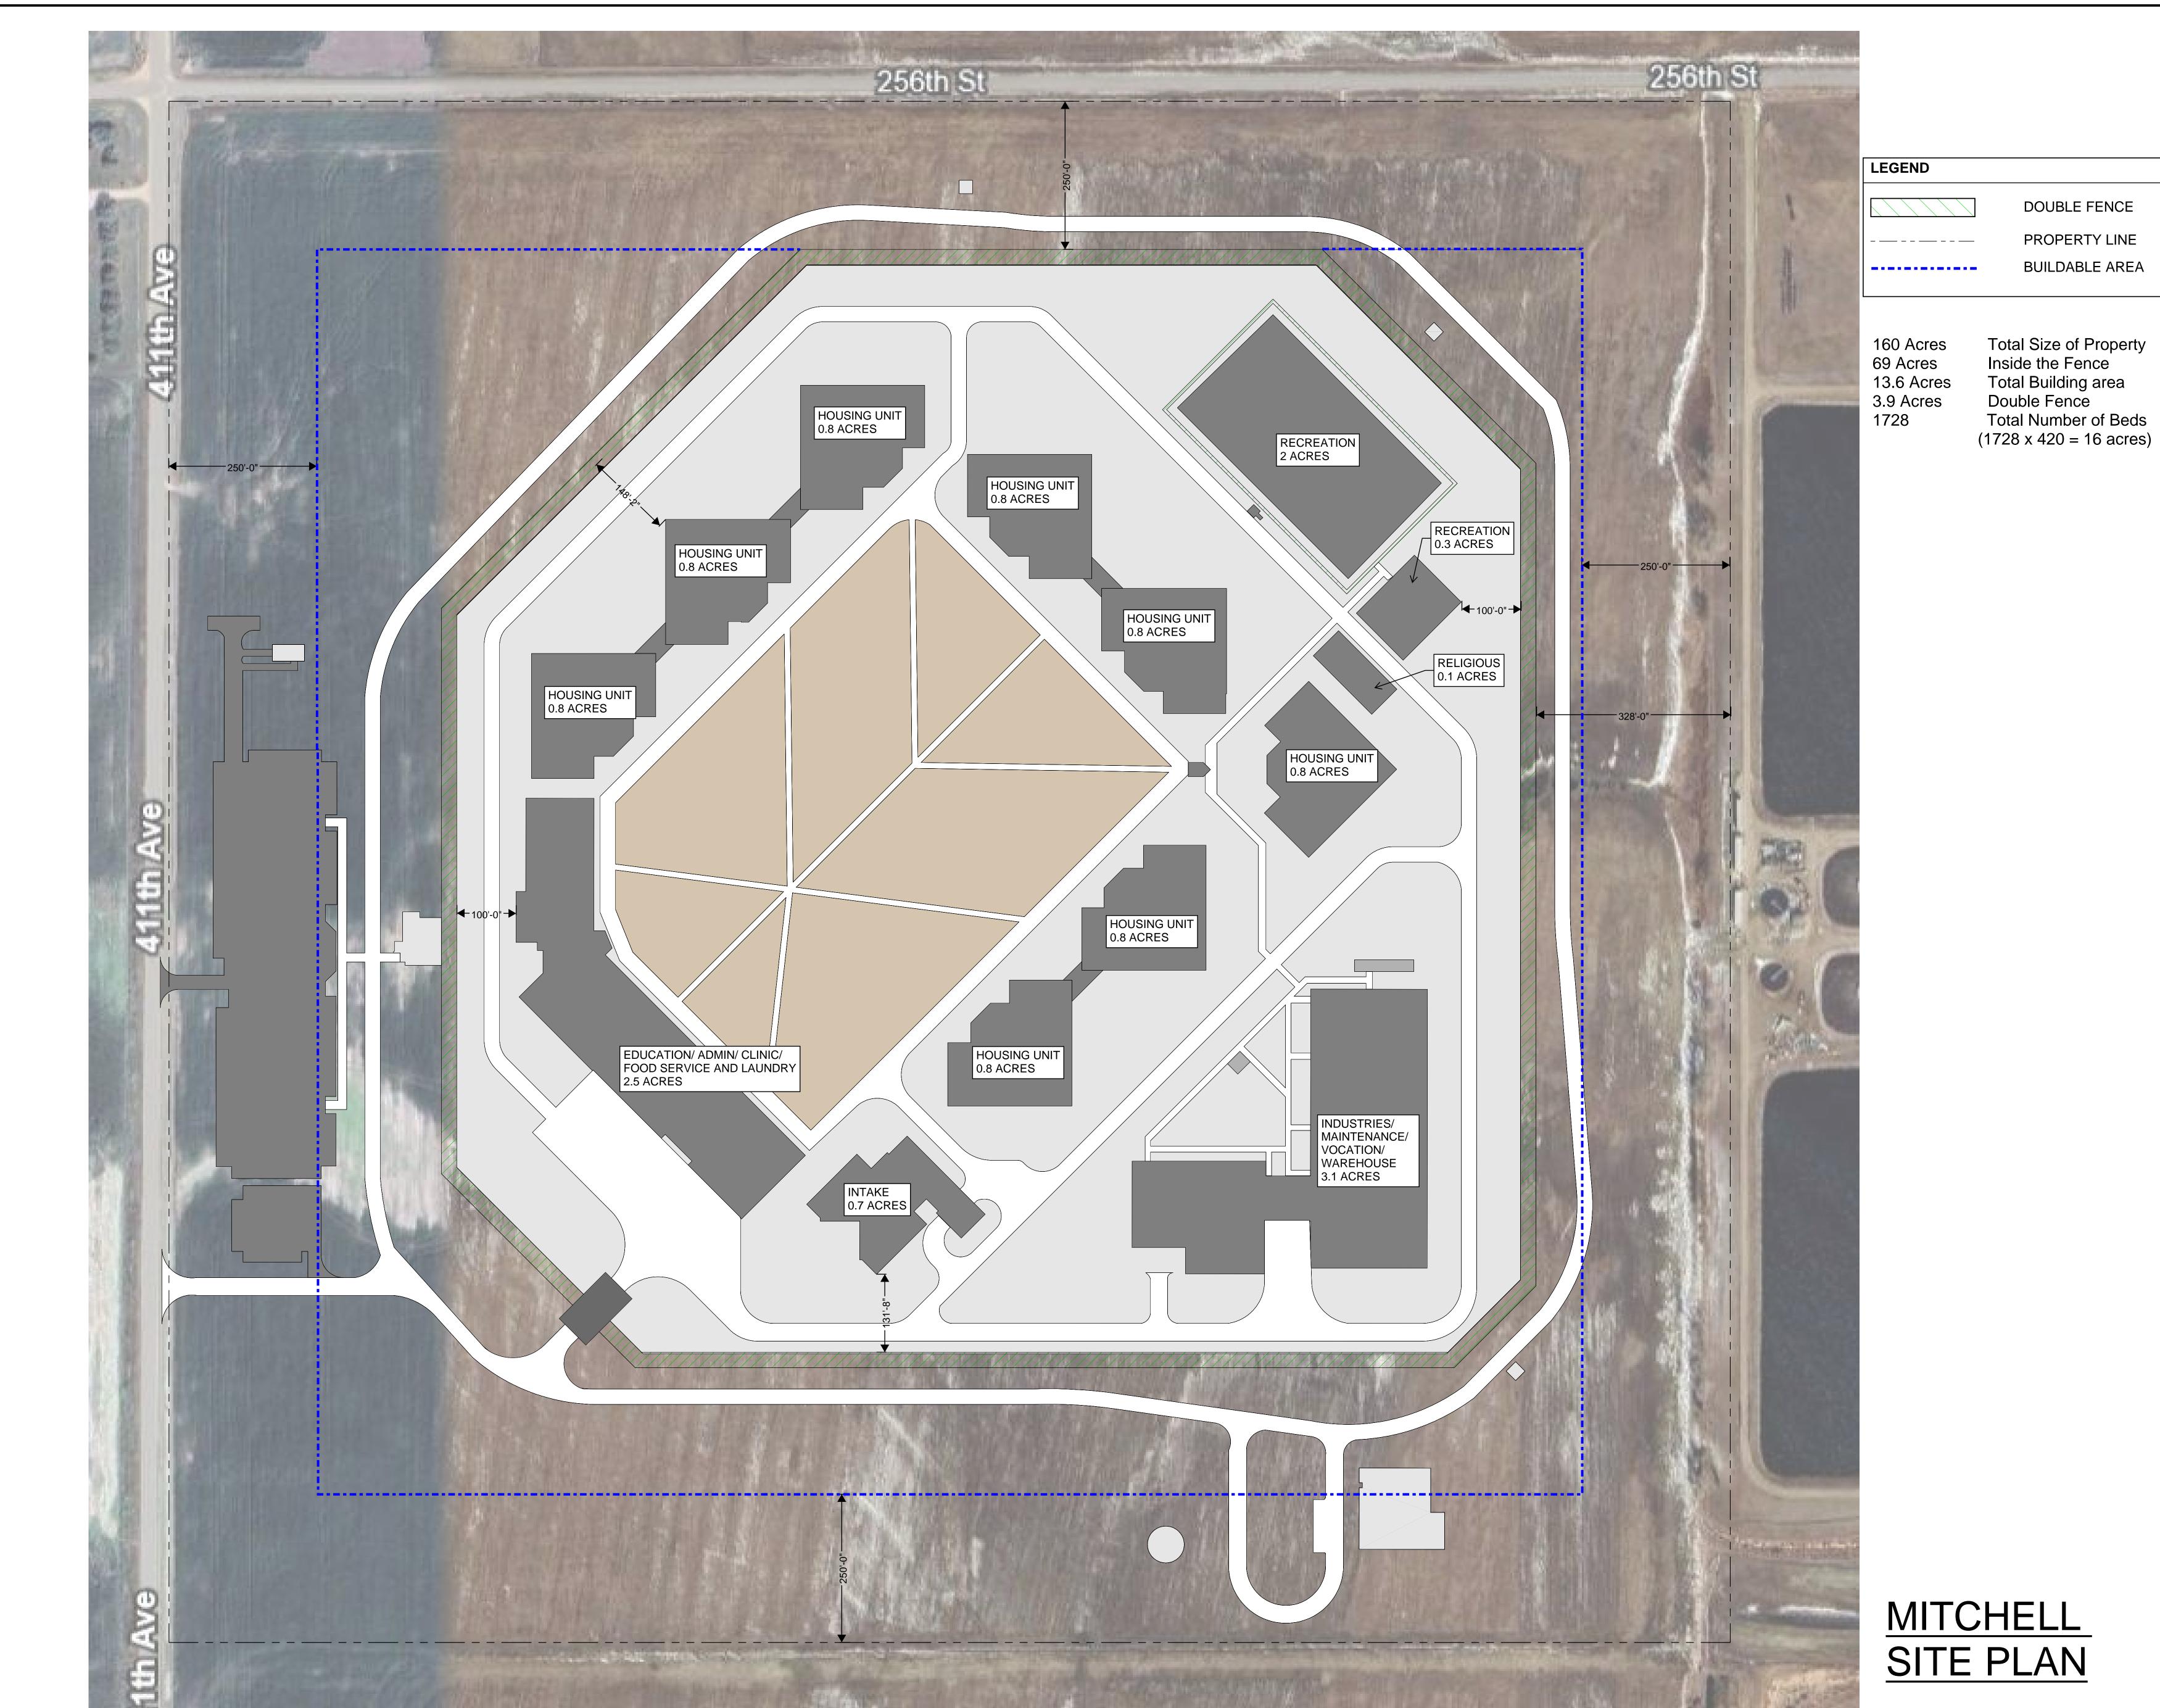

LEGEND

DOUBLE FENCE PROPERTY LINE **BUILDABLE AREA** -----

127 acres 99 acres 74 acres 15 acres

Inside buildable area Inside the fence Total building area Double fence Total number of beds  $(1728 \times 420 = 16 \text{ acres})$ 

Total size of property

5240 North 16th Street, Suite 101 Phoenix, Arizona 85016 Telephone: (602) 279-4373 Fax: (602) 279-9110

A Limited Liability Company Copyright 2013

| NO. | REVISION      | DATE     |
|-----|---------------|----------|
|     |               |          |
|     |               |          |
|     |               |          |
|     |               |          |
|     |               |          |
| PRC | JECT NO.:     | 2025.023 |
| DAT | E:            |          |
| DES | SIGNED BY:    |          |
| DRA | WN BY:        |          |
| APP | ROVED BY:     |          |
| SHE | ET TITLE:     |          |
|     | CHITECTURE    |          |
| HU  | RON SITE PLAI | N        |
|     |               |          |
|     |               |          |
| CHE | ET NUMBED.    |          |
| 2HE | ET NUMBER:    |          |
| C   | <b>K</b> 3    |          |
| J   | 117           |          |