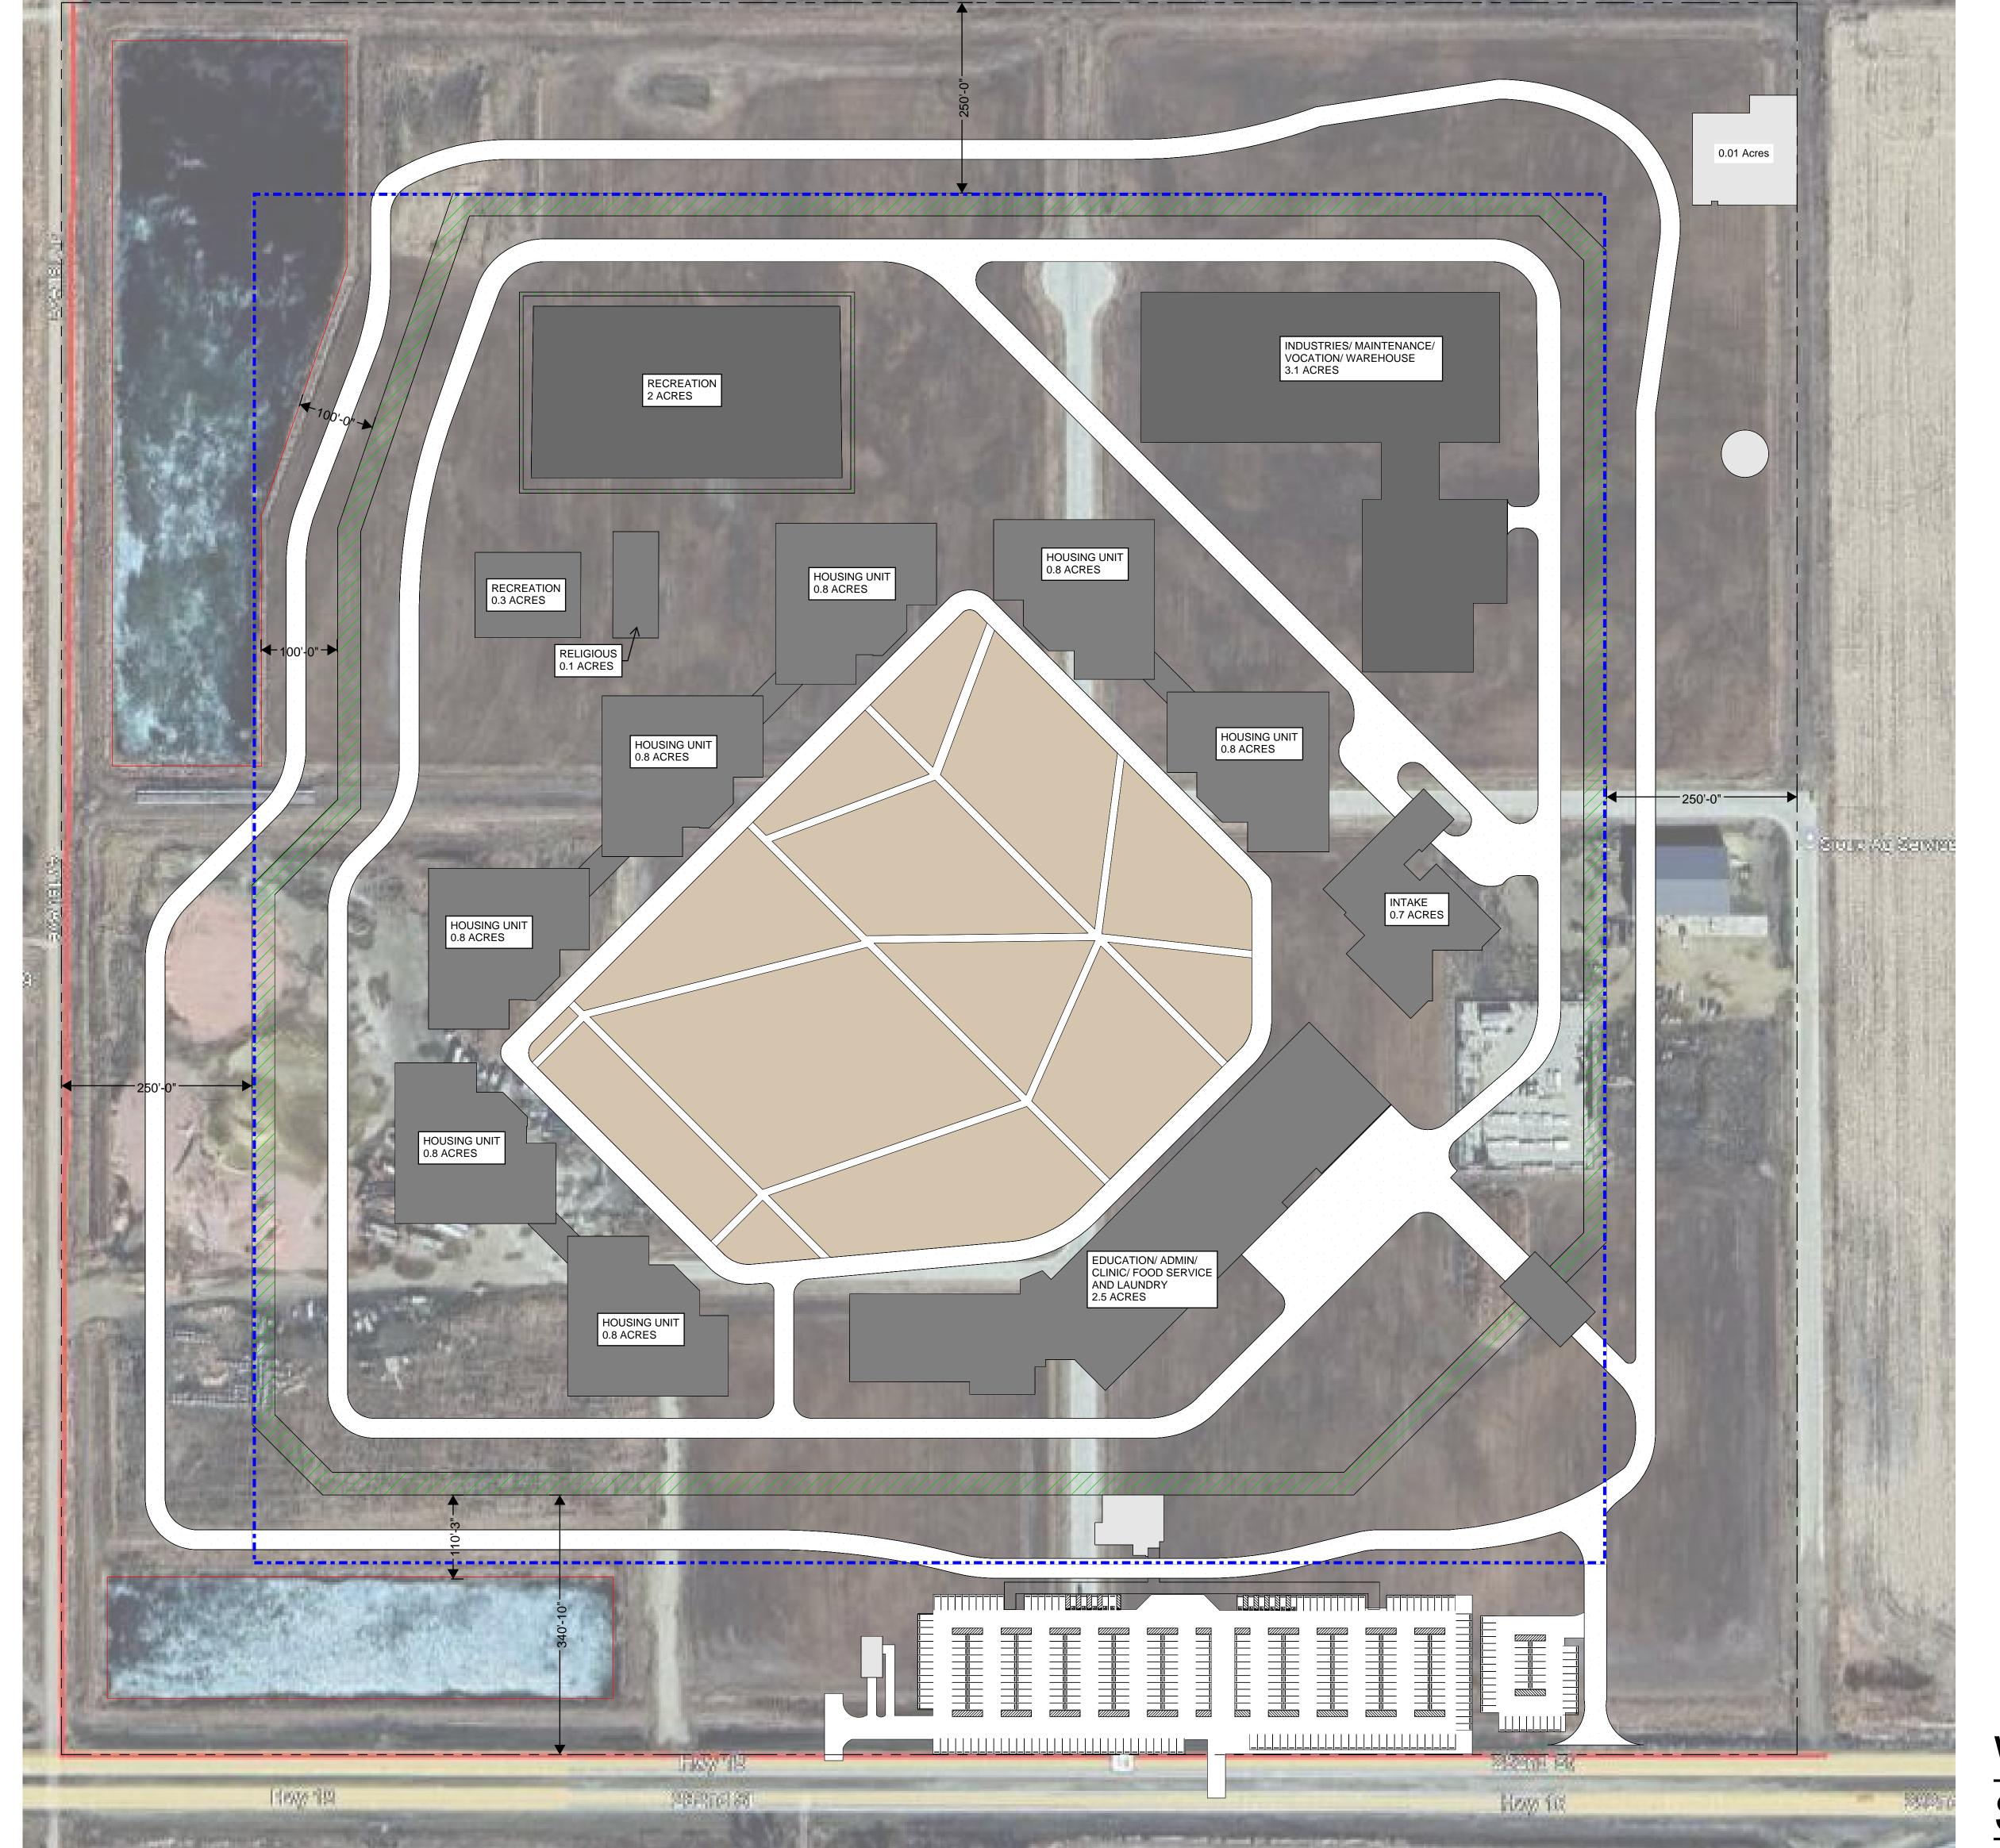

Double fence

**KEY PLAN** 

WORTHING SITE PLAN

LEGEND

-----

110 acres

73.4 acres

60.9 acres

14.3 acres

4.3 acres

1512

East Side: 116 Acres 51.7 Acres 11.4 Acres 5.1 Acres 864

Total Size of Property
Inside the Fence
Total Building area
Double Fence
Total Number of Beds
(864 x 420 = 8.3 acres)

West Side: 160 Acres 40.9 Acres 7.2 Acres 4.5 Acres 576