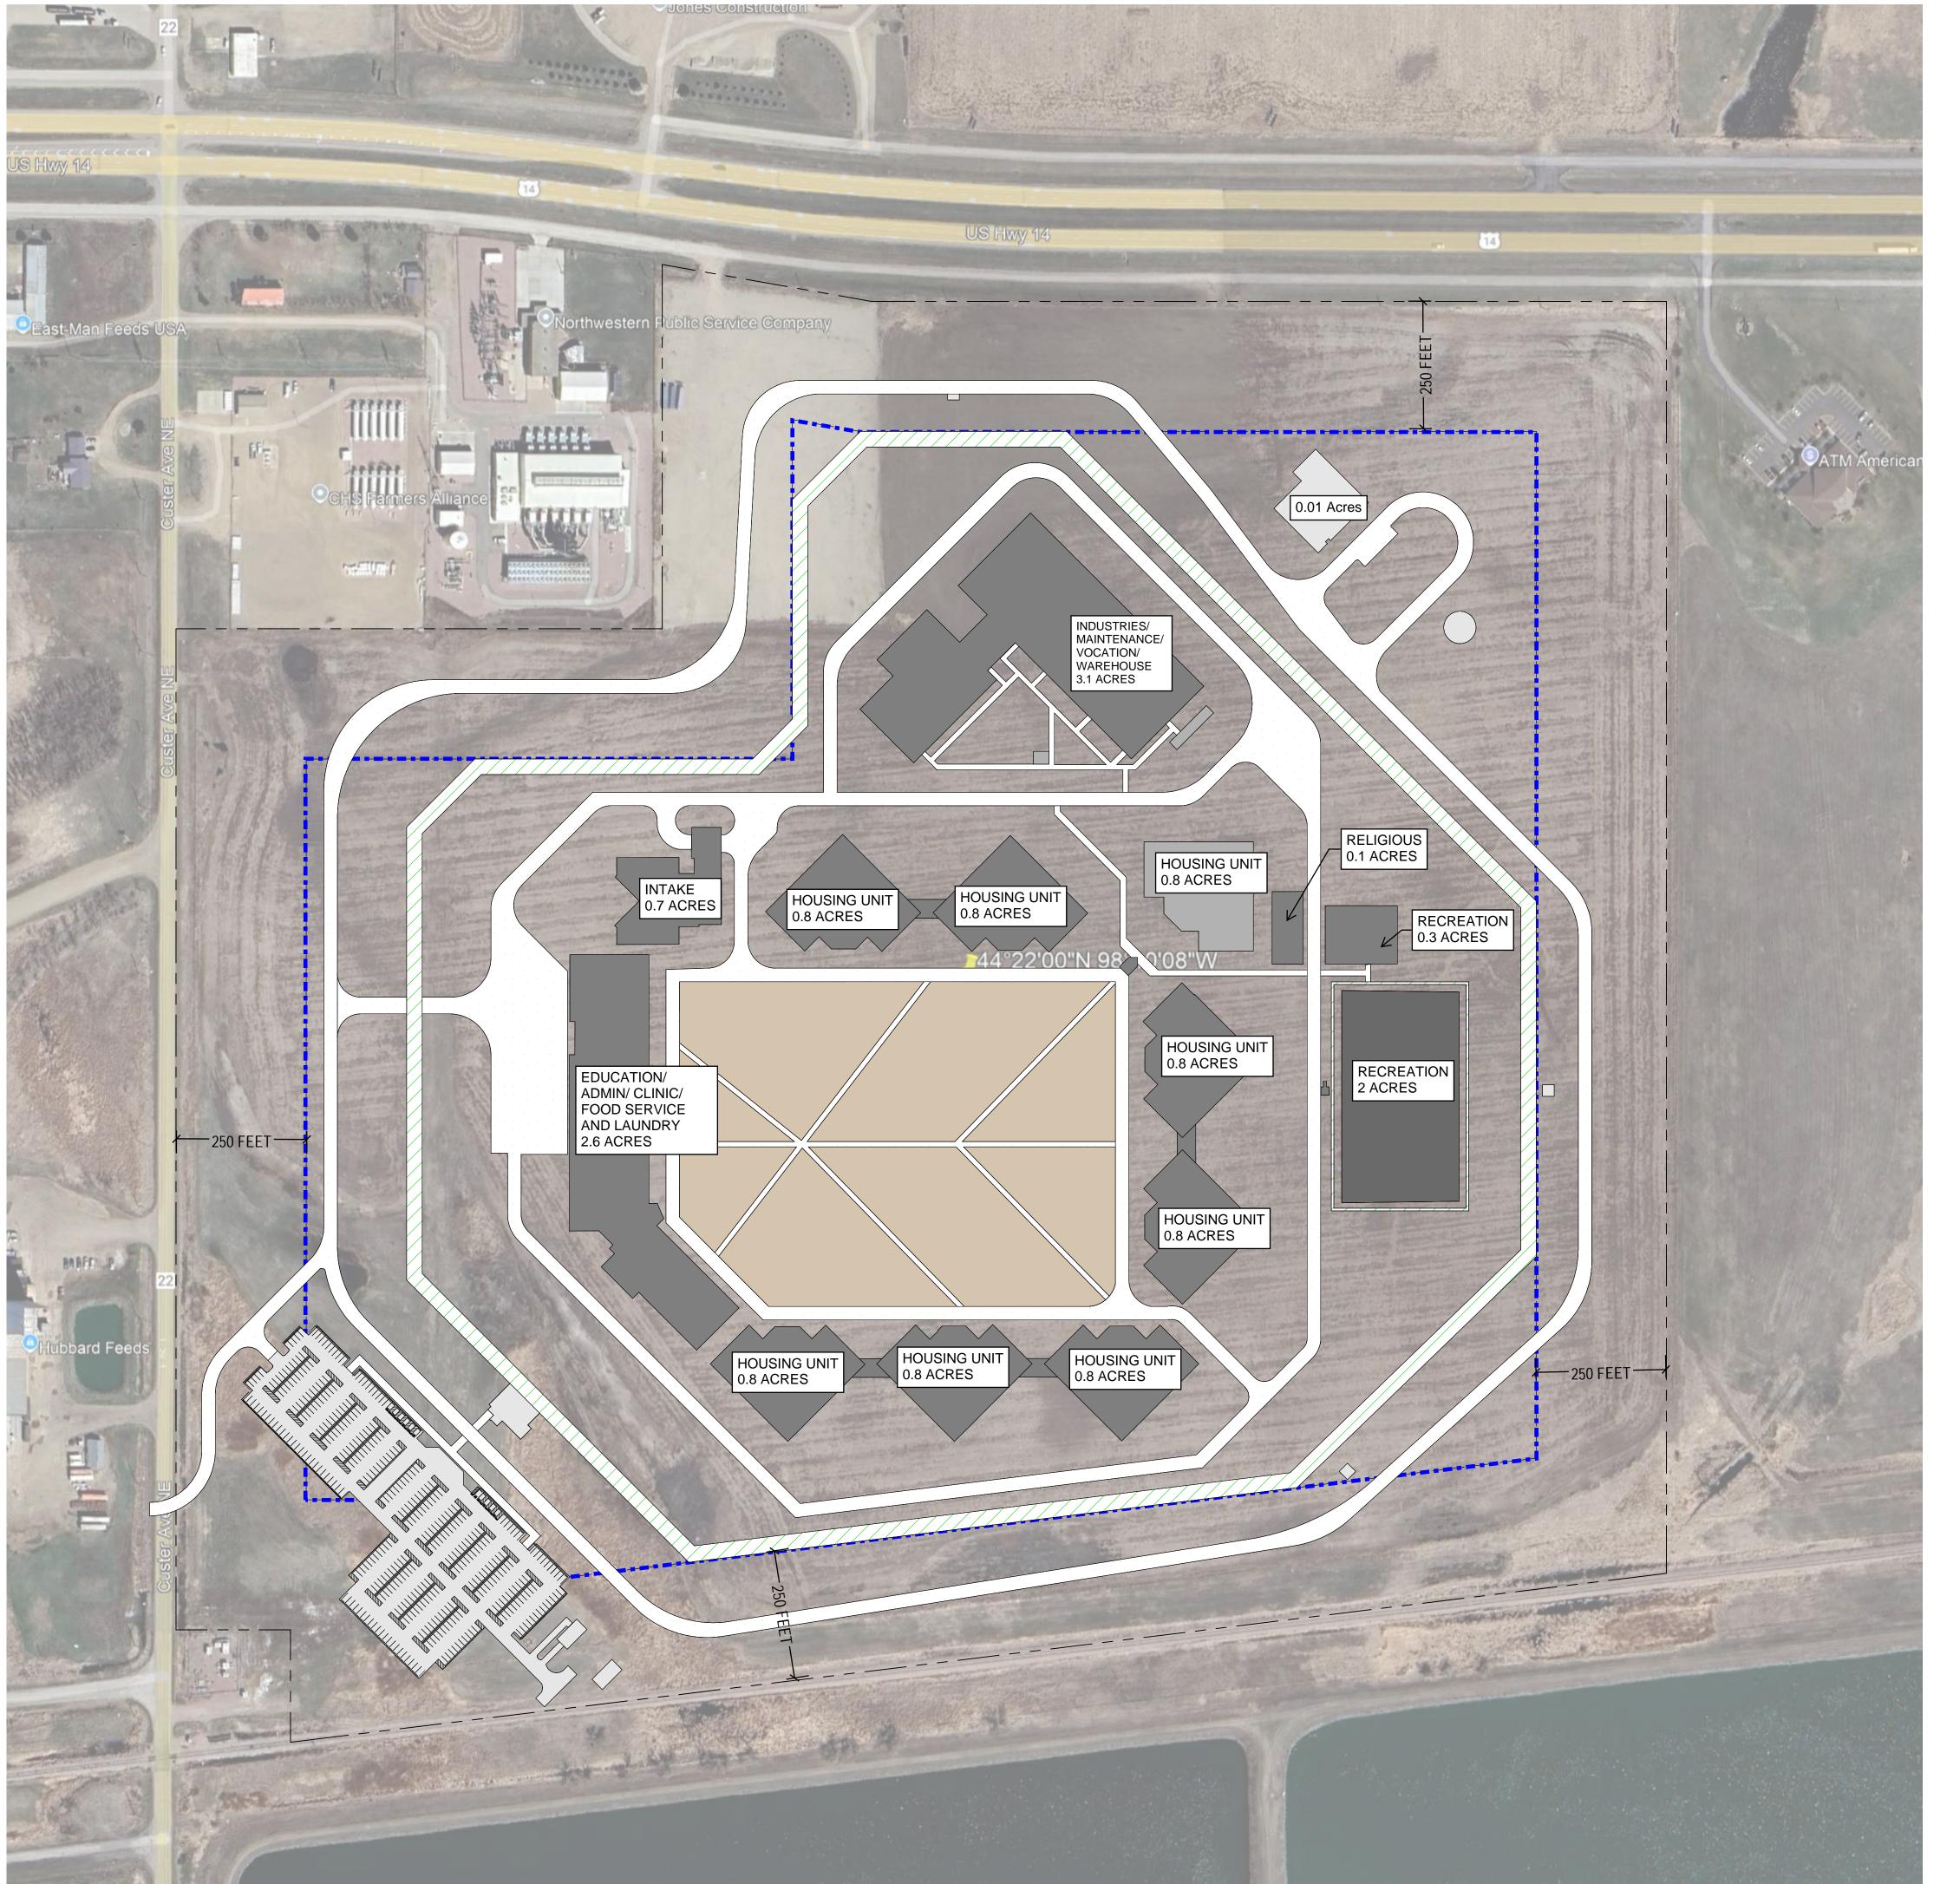

HURON SITE PLAN

Arrington Watkins Architects

5240 North 16th Street, Suite 101
Phoenix, Arizona 85016
Tolophopy (602) 270 4373

5240 North 16th Street, Suite 101 Phoenix, Arizona 85016 Telephone: (602) 279-4373 Fax: (602) 279-9110 A Limited Liability Company Copyright 2013