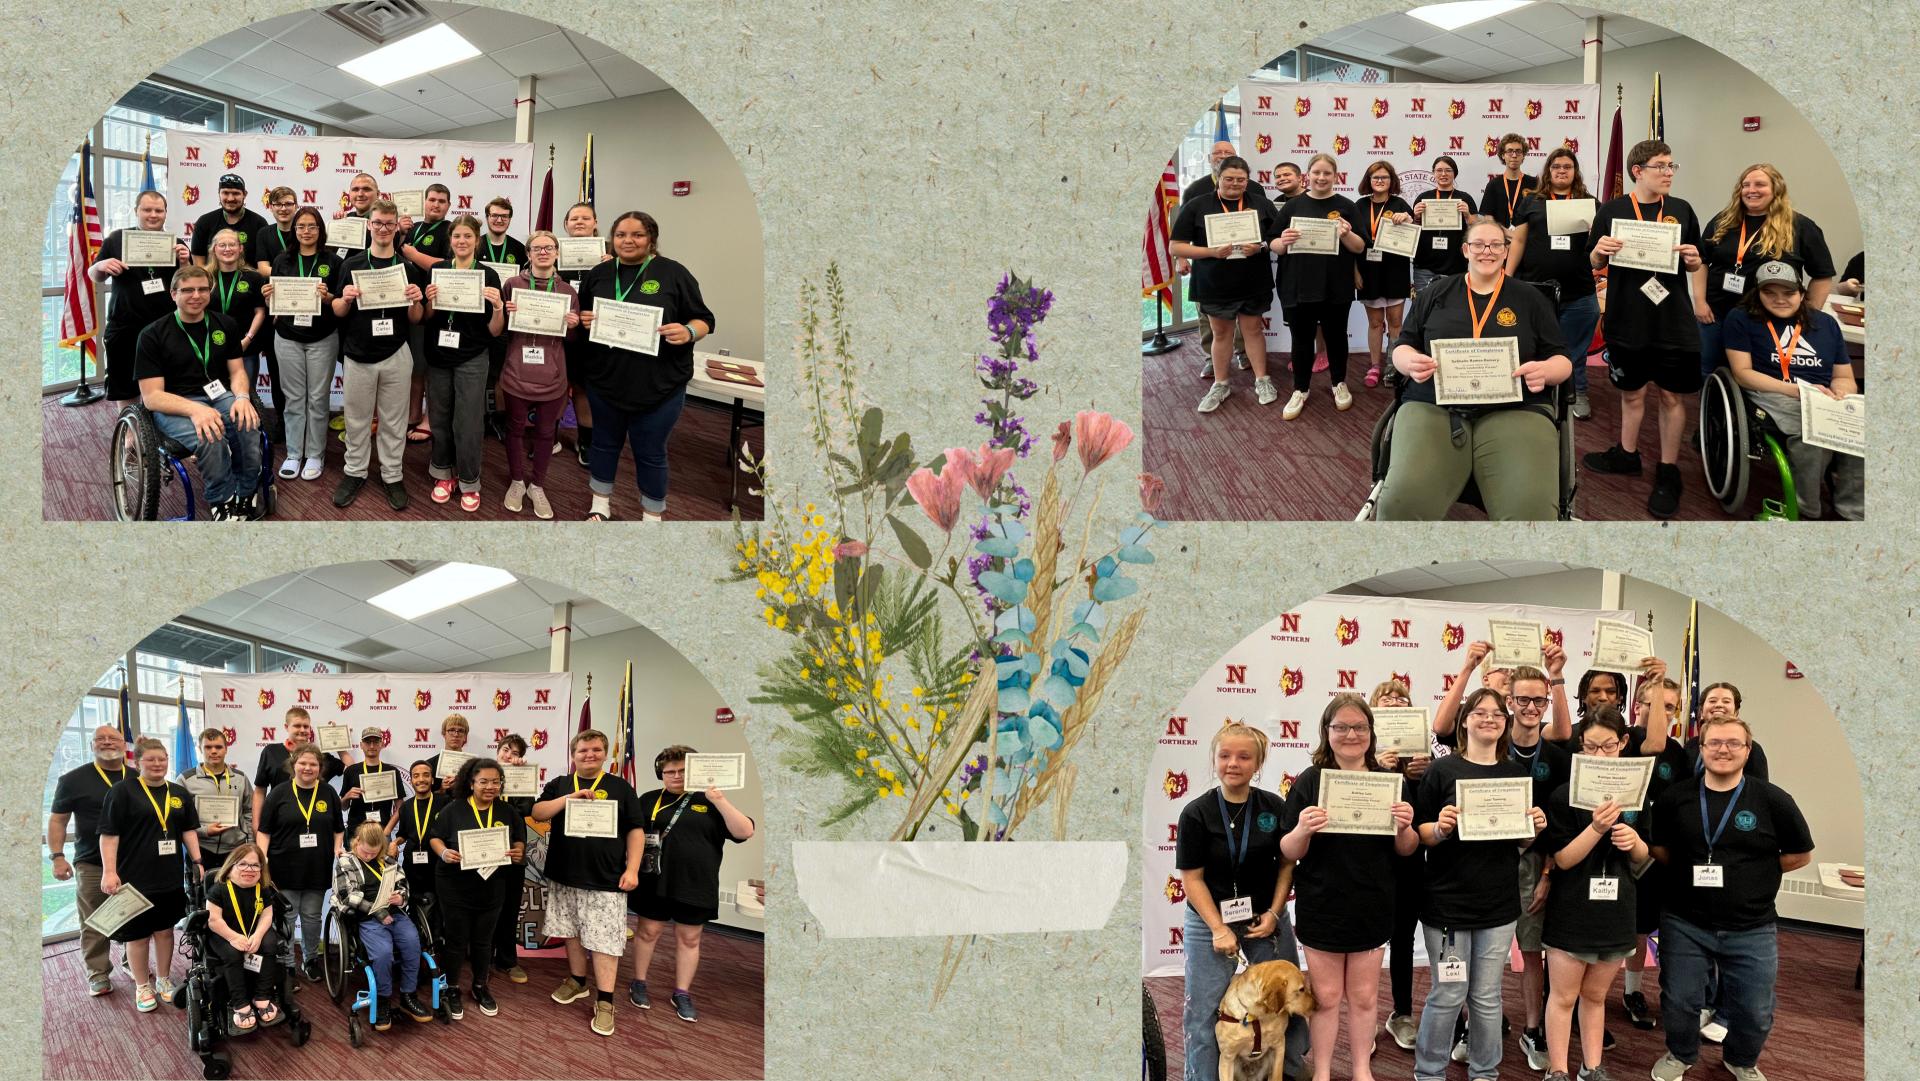

## DELEGATE INFO

- RECEIVED 72
  APPLICATIONS
- ACCEPTED 47
  DELEGATES
- 39 ATTENDED