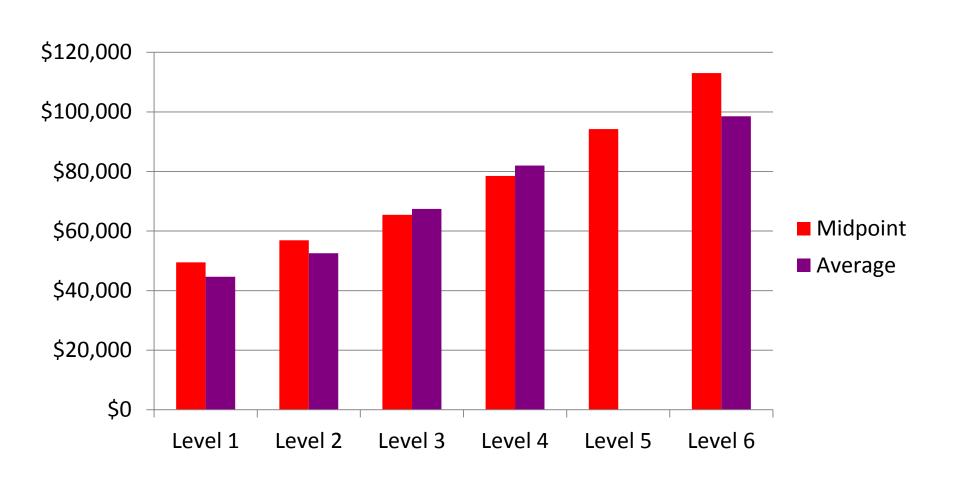

644,511   |

# FY 2016 Revenue, Expense, & Surplus Trust Only

| Total Revenue | \$1,102,820 |
|---------------|-------------|
| Total Expense | \$629,764   |
| Surplus       | \$473,056   |

# FY 2017 Revenue, Expense, & Surplus 10 Months Trust Only

| Total Revenue | \$1,094,246 |
|---------------|-------------|
| Total Expense | \$705,114   |
| Surplus       | \$389,132   |

# FY 2016 Revenue, Expense, & Surplus Bank & Licensing Only

| Total Revenue | \$1,964,704 |
|---------------|-------------|
| Total Expense | \$2,105,441 |
| Surplus       | \$-140,737  |

# FY 2017 Revenue, Expense, & Surplus Bank & Licensing Only

| Total Revenue | \$2,650,907 |
|---------------|-------------|
| Total Expense | \$1,945,008 |
| Surplus       | \$705,899   |

#### BHR Midpoints vs Actual Averages