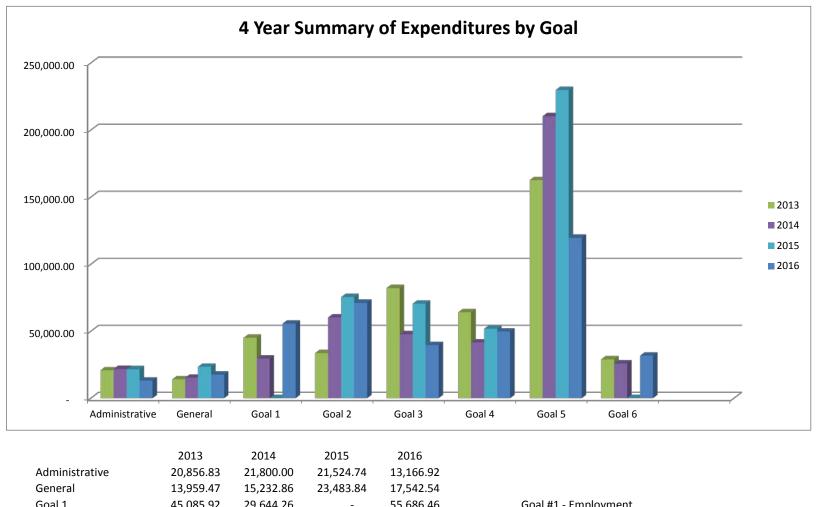

## SD Council on Developmental Disabilities As of September 30, 2017

|                | 2013       | 2014       | 2015       | 2016       |                                          |
|----------------|------------|------------|------------|------------|------------------------------------------|
| Administrative | 20,856.83  | 21,800.00  | 21,524.74  | 13,166.92  |                                          |
| General        | 13,959.47  | 15,232.86  | 23,483.84  | 17,542.54  |                                          |
| Goal 1         | 45,085.92  | 29,644.26  | -          | 55,686.46  | Goal #1 - Employment                     |
| Goal 2         | 33,663.88  | 60,289.28  | 75,449.87  | 71,218.30  | Goal #2 - Training                       |
| Goal 3         | 82,278.59  | 47,716.32  | 70,493.11  | 39,685.66  | Goal #3 - Public Information & Awareness |
| Goal 4         | 64,118.65  | 41,538.21  | 51,857.80  | 49,779.36  | Goal #4 - Self-Advocacy                  |
| Goal 5         | 162,638.90 | 210,283.54 | 229,812.64 | 119,734.78 | Goal #5 - Leadership Development         |
| Goal 6         | 28,950.76  | 25,926.53  | -          | 31,682.58  | Goal #6 - Self-Directed Services         |
|                |            |            |            |            |                                          |
| Total          | 451,553.00 | 452,431.00 | 472,622.00 | 398,496.60 |                                          |