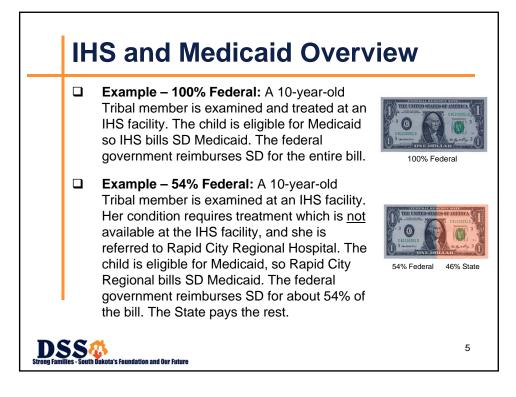

| Prior Coalition Financial Analysis |                                                                                                                |                                                                                                                                  |                                                                                                                                                                                                                                                                       |                                                                                                                                                                                                                                                                                                                                                                                       |  |  |  |
|------------------------------------|----------------------------------------------------------------------------------------------------------------|----------------------------------------------------------------------------------------------------------------------------------|-----------------------------------------------------------------------------------------------------------------------------------------------------------------------------------------------------------------------------------------------------------------------|---------------------------------------------------------------------------------------------------------------------------------------------------------------------------------------------------------------------------------------------------------------------------------------------------------------------------------------------------------------------------------------|--|--|--|
| SFY15<br>Actual<br>Exp.            | YR1                                                                                                            | YR2                                                                                                                              | YR3                                                                                                                                                                                                                                                                   | YR4                                                                                                                                                                                                                                                                                                                                                                                   |  |  |  |
| \$4.5                              | 95%                                                                                                            | 95%                                                                                                                              | 95%                                                                                                                                                                                                                                                                   | 95%                                                                                                                                                                                                                                                                                                                                                                                   |  |  |  |
| \$18.0                             | 85%                                                                                                            | 85%                                                                                                                              | 90%                                                                                                                                                                                                                                                                   | 95%                                                                                                                                                                                                                                                                                                                                                                                   |  |  |  |
| \$10.2                             | 30%                                                                                                            | 50%                                                                                                                              | 70%                                                                                                                                                                                                                                                                   | 95%                                                                                                                                                                                                                                                                                                                                                                                   |  |  |  |
| \$21.5                             | 40%                                                                                                            | 45%                                                                                                                              | 60%                                                                                                                                                                                                                                                                   | 95%                                                                                                                                                                                                                                                                                                                                                                                   |  |  |  |
| \$42.3                             | 40%                                                                                                            | 45%                                                                                                                              | 60%                                                                                                                                                                                                                                                                   | 65%                                                                                                                                                                                                                                                                                                                                                                                   |  |  |  |
| \$40.0                             | 25%                                                                                                            | 50%                                                                                                                              | 70%                                                                                                                                                                                                                                                                   | 95%                                                                                                                                                                                                                                                                                                                                                                                   |  |  |  |
| \$45.5                             | 0%                                                                                                             | 0%                                                                                                                               | 0%                                                                                                                                                                                                                                                                    | 0%                                                                                                                                                                                                                                                                                                                                                                                    |  |  |  |
| \$182.0                            |                                                                                                                |                                                                                                                                  |                                                                                                                                                                                                                                                                       | \$116.8                                                                                                                                                                                                                                                                                                                                                                               |  |  |  |
| \$85.0                             |                                                                                                                |                                                                                                                                  |                                                                                                                                                                                                                                                                       | \$58.9                                                                                                                                                                                                                                                                                                                                                                                |  |  |  |
|                                    | SFY15<br>Actual<br>Exp.<br>\$4.5<br>\$18.0<br>\$10.2<br>\$21.5<br>\$42.3<br>\$40.0<br>\$45.5<br><b>\$182.0</b> | SFY15<br>Actual<br>Exp. YR1   \$4.5 95%   \$18.0 85%   \$10.2 30%   \$21.5 40%   \$42.3 40%   \$40.0 25%   \$45.5 0%   \$182.0 1 | SFY15<br>Actual<br>Exp.   YR1   YR2     \$4.5   95%   95%     \$18.0   85%   85%     \$10.2   30%   50%     \$21.5   40%   45%     \$42.3   40%   45%     \$40.0   25%   50%     \$40.0   0%   40%     \$40.0   0%   0%     \$40.0   25%   50%     \$40.0   25%   50% | SFY15<br>Actual   YR1   YR2   YR3     £xp.   YR1   YR2   YR3     \$4.5   95%   95%   95%     \$18.0   85%   85%   90%     \$10.2   30%   50%   70%     \$21.5   40%   45%   60%     \$42.3   40%   45%   60%     \$40.0   25%   50%   70%     \$40.0   05%   60%   60%     \$40.0   05%   60%   60%     \$40.0   05%   0%   0%     \$40.0   25%   50%   70%     \$45.5   0%   0%   0% |  |  |  |