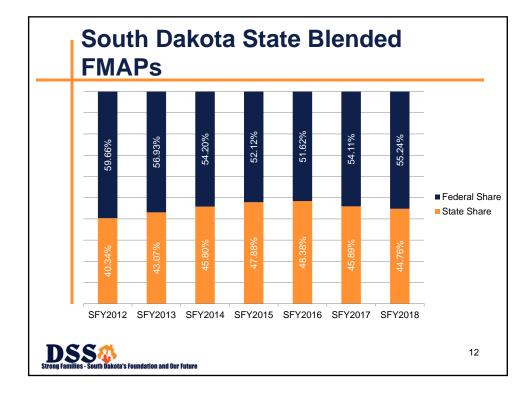

|              |         |
| Referred               | \$21.5       | \$10.08 | \$20.1       | \$9.75  |
| Hospital Care          |              |         |              |         |
| Coordination           | \$42.3       | \$19.83 | \$51.0       | \$24.74 |
| Nursing Home, CSP,     |              |         |              |         |
| PRTF                   | \$40.0       | \$18.75 | \$40.0       | \$19.40 |
| Other (dental, vision, |              |         |              |         |
| Medicare premiums,     |              |         |              |         |
| other physician)       | \$45.5       | \$21.3  | \$50.5       | \$24.49 |
|                        |              |         |              |         |
| Total                  | \$182.0      | \$85.0  | \$191.0      | \$92.7  |



## Care Outside IHS by Service Type, FY16

|                                               | SFY16<br>Expenditures | Projected FY18<br>General Funds |
|-----------------------------------------------|-----------------------|---------------------------------|
| Administrative                                | \$5.0                 | \$2.5                           |
| Referred Care by I.H.S.                       | \$14.2                | \$6.39                          |
| Telehealth                                    | \$10.2                | \$4.59                          |
| FQHC Direct and Referred                      | \$20.1                | \$9.05                          |
| Hospital Care Coordination                    | \$51.0                | \$22.95                         |