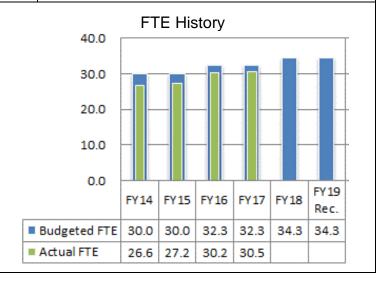

### STATE INVESTMENT COUNCIL BUDGET REQUEST

|                                | FY 2016    | FY 2017    | FY 2018    | FY 2019<br>Agency | FY 2019<br>Governors | Change<br>From |
|--------------------------------|------------|------------|------------|-------------------|----------------------|----------------|
|                                | Actual     | Actual     | Budget     | Request           | Recommended          | FY 2018        |
| BY PROGRAM                     |            |            |            |                   |                      |                |
| Investment of State Funds      | 6,907,849  | 7,468,101  | 8,532,631  | 8,889,009         | 8,798,068            | 265,437        |
| Performance Based Compensation | 5,471,634  | 4,397,259  | 10,766,990 | 11,302,056        | 11,302,056           | 535,066        |
| Total                          | 12,379,483 | 11,865,360 | 19,299,621 | 20,191,065        | 20,100,124           | 800,503        |
| BY FUND CATEGORY               |            |            |            |                   |                      |                |
| General                        | 0          | 0          | 0          | 0                 | 0                    | 0              |
| Federal                        | 0          | 0          | 0          | 0                 | 0                    | 0              |
| Other                          | 12,379,483 | 11,865,360 | 19,299,621 | 20,191,065        | 20,100,124           | 800,503        |
| Total                          | 12,379,483 | 11,865,360 | 19,299,621 | 20,191,065        | 20,100,124           | 800,503        |
| BY OBJECT EXPENDITURE          |            |            |            |                   |                      |                |
| Personnel Costs                | 10,873,430 | 10,194,121 | 17,435,245 | 18,196,177        | 18,105,236           | 669,991        |
| Salaries                       | 9,455,081  | 8,798,392  | 15,079,917 | 15,748,356        | 15,668,443           | 588,526        |
| Benefits                       | 1,418,350  | 1,395,729  | 2,355,328  | 2,447,821         | 2,436,793            | 81,465         |
| Operating Expenditures         | 1,506,053  | 1,671,240  | 1,864,376  | 1,994,888         | 1,994,888            | 130,512        |
| Travel                         | 68,001     | 66,817     | 85,000     | 85,000            | 85,000               | ,<br>0         |
| Contractual Services           | 1,386,011  | 1,560,584  | 1,726,123  | 1,860,368         | 1,860,368            | 134,245        |
| Supplies and Materials         | 7,662      | 5,953      | 12,733     | 9,000             | 9,000                | (3,733)        |
| Grants and Subsidies           | 0          | 0          | 0          | 0                 | 0                    | Ó              |
| Capital Outlay                 | 44,380     | 37,885     | 40,520     | 40,520            | 40,520               | 0              |
| Other                          | 0          | 0          | 0          | 0                 | 0                    | 0              |
| Total                          | 12,379,485 | 11,865,360 | 19,299,621 | 20,191,065        | 20,100,124           | 800,503        |
| Full-Time Equivalent (FTE)     | 30.3       | 30.5       | 34.3       | 34.3              | 34.3                 | 0.0            |