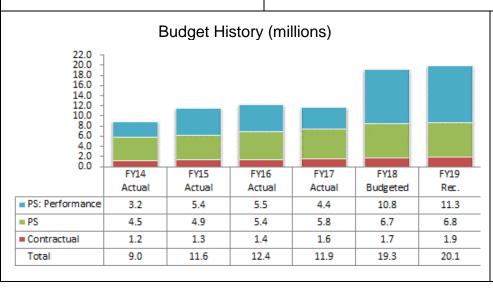

### STATE INVESTMENT COUNCIL BUDGET REQUEST

|                                | FY 2016    | FY 2017    | FY 2018    | FY 2019<br>Agency | FY 2019<br>Governors | Change<br>From |
|--------------------------------|------------|------------|------------|-------------------|----------------------|----------------|
|                                | Actual     | Actual     | Budget     | Request           | Recommended          | FY 2018        |
| BY PROGRAM                     |            |            |            |                   |                      |                |
| Investment of State Funds      | 6,907,849  | 7,468,101  | 8,532,631  | 8,889,009         | 8,798,068            | 265,437        |
| Performance Based Compensation | 5,471,634  | 4,397,259  | 10,766,990 | 11,302,056        | 11,302,056           | 535,066        |
| Total                          | 12,379,483 | 11,865,360 | 19,299,621 | 20,191,065        | 20,100,124           | 800,503        |
| BY FUND CATEGORY               |            |            |            |                   |                      |                |
| General                        | 0          | 0          | 0          | 0                 | 0                    | 0              |
| Federal                        | 0          | 0          | 0          | 0                 | 0                    | 0              |
| Other                          | 12,379,483 | 11,865,360 | 19,299,621 | 20,191,065        | 20,100,124           | 800,503        |
| Total                          | 12,379,483 | 11,865,360 | 19,299,621 | 20,191,065        | 20,100,124           | 800,503        |
| BY OBJECT EXPENDITURE          |            |            |            |                   |                      |                |
| Personnel Costs                | 10,873,430 | 10,194,121 | 17,435,245 | 18,196,177        | 18,105,236           | 669,991        |
| Salaries                       | 9,455,081  | 8,798,392  | 15,079,917 | 15,748,356        | 15,668,443           | 588,526        |
| Benefits                       | 1,418,350  | 1,395,729  | 2,355,328  | 2,447,821         | 2,436,793            | 81,465         |
| Operating Expenditures         | 1,506,053  | 1,671,240  | 1,864,376  | 1,994,888         | 1,994,888            | 130,512        |
| Travel                         | 68,001     | 66,817     | 85,000     | 85,000            | 85,000               | ,<br>0         |
| Contractual Services           | 1,386,011  | 1,560,584  | 1,726,123  | 1,860,368         | 1,860,368            | 134,245        |
| Supplies and Materials         | 7,662      | 5,953      | 12,733     | 9,000             | 9,000                | (3,733)        |
| Grants and Subsidies           | 0          | 0          | 0          | 0                 | 0                    | Ó              |
| Capital Outlay                 | 44,380     | 37,885     | 40,520     | 40,520            | 40,520               | 0              |
| Other                          | 0          | 0          | 0          | 0                 | 0                    | 0              |
| Total                          | 12,379,485 | 11,865,360 | 19,299,621 | 20,191,065        | 20,100,124           | 800,503        |
| Full-Time Equivalent (FTE)     | 30.3       | 30.5       | 34.3       | 34.3              | 34.3                 | 0.0            |