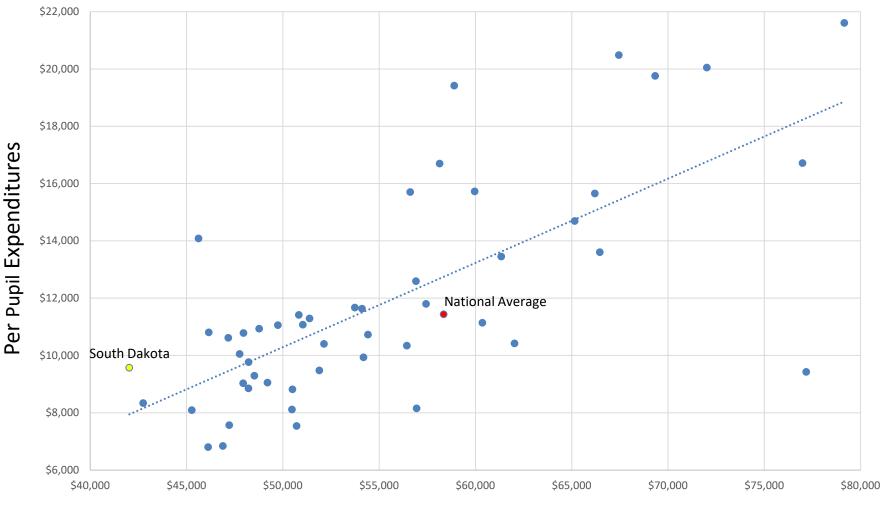

#### Teacher Salaries & Average Per Pupil Expenditures FY 2015-16

**Teacher Salaries** 

Education Commission of the States