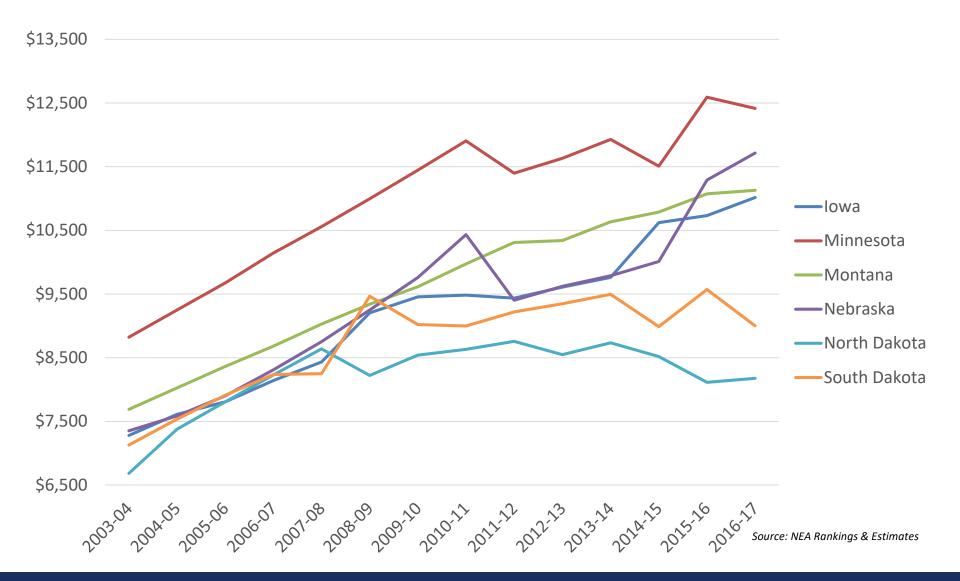

### South Dakota Blue Ribbon Task Force on School Funding

Pierre, South Dakota July, 2015

Michael Griffith School Finance Consultant Education Commission of the States

**Education Commission of the States** 

## **Education Commission of the States**

- Created by states, for states, in 1965 to track state policy trends, translate academic research, provide unbiased advice and create opportunities for state leaders to learn from one another.
- 53 member states, territories and the District of Columbia
- Contact: <u>www.ecs.org</u> (303) 299.3600

### Per Pupil Expenditures 2006-07 to 2016-17



Education Commission of the States

3

#### Average Per Pupil Expenditures in Bordering States



### Average Teacher Salaries in Bordering States



Education Commission of the States

#### Teacher Salaries & Average Per Pupil Expenditures FY 2015-16



**Teacher Salaries** 

Education Commission of the States

# **For More Information**

Michael Griffith Education Commission of the States 700 Broadway, Suite 810 Denver, Colorado 80203

> (303) 299-3600 www.ecs.org mgriffith@ecs.org