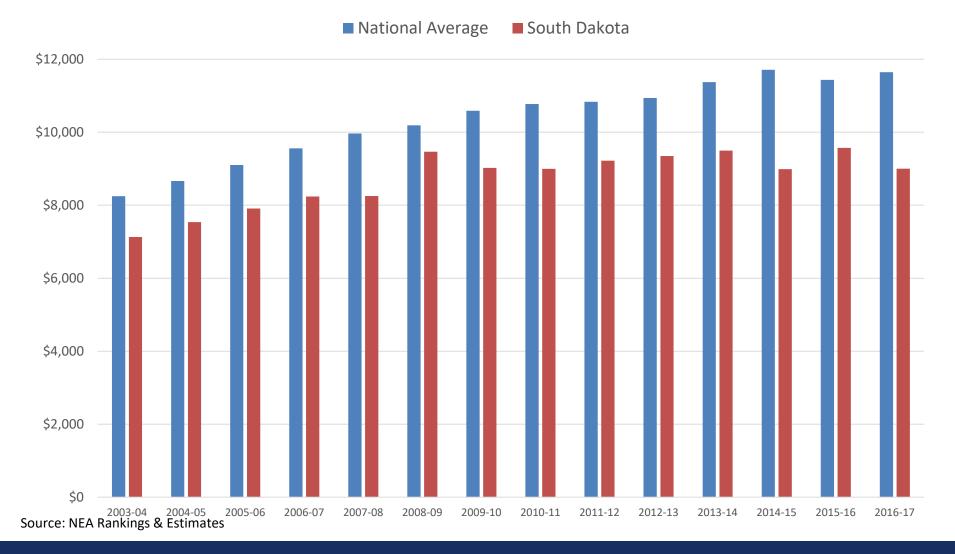

### Per Pupil Expenditures 2006-07 to 2016-17

Education Commission of the States

3