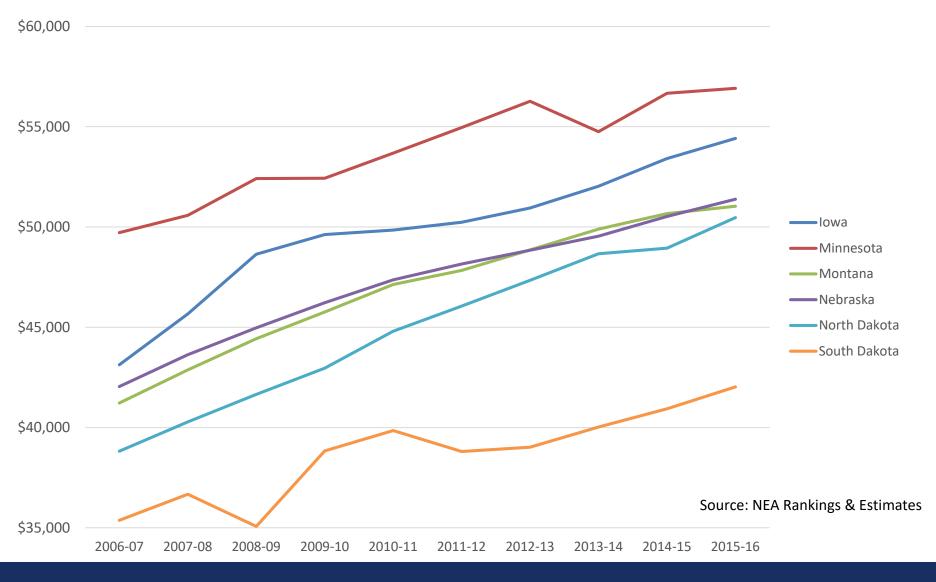

### Average Teacher Salaries in Bordering States

Education Commission of the States