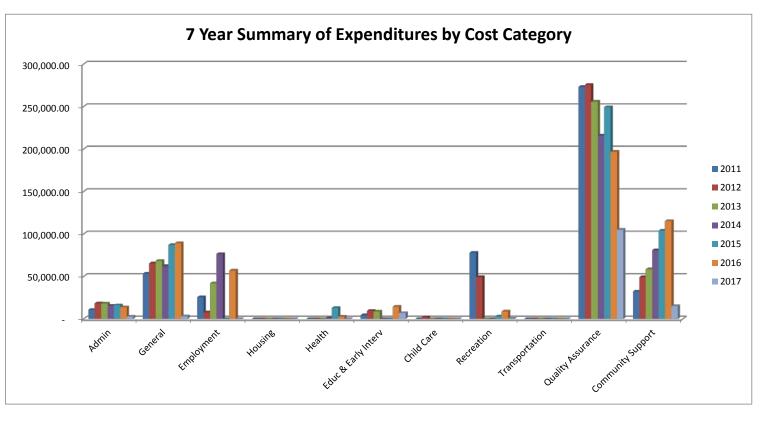

## SD Council on Developmental Disabilities As of March 31, 2018

|                     | 2011       | 2012       | 2013       | 2014       | 2015       | 2016       | 2017       |
|---------------------|------------|------------|------------|------------|------------|------------|------------|
| Admin               | 10,773.54  | 18,492.57  | 18,214.95  | 15,593.73  | 16,192.38  | 13,764.73  | 2,770.23   |
| General             | 53,290.68  | 65,488.19  | 68,309.61  | 62,321.64  | 87,085.06  | 89,156.44  | 3,162.27   |
| Employment          | 25,675.60  | 7,772.00   | 42,008.85  | 76,500.00  | -          | 56,996.01  | -          |
| Housing             | -          | -          | -          | -          | -          | -          | -          |
| Health              | -          | -          | -          | 1,163.44   | 12,979.05  | 2,775.75   | -          |
| Educ & Early Interv | 4,500.00   | 9,579.92   | 8,807.75   | -          | 27.50      | 14,369.43  | 7,024.86   |
| Child Care          | -          | 2,080.30   | -          | -          | -          | -          | -          |
| Recreation          | 78,024.01  | 49,374.58  | 52.50      | -          | 2,974.00   | 8,829.06   | 600.00     |
| Transportation      | -          | -          | -          | -          | -          | -          | -          |
| Quality Assurance   | 273,164.07 | 275,639.83 | 255,688.53 | 215,865.46 | 249,354.56 | 196,751.04 | 105,075.09 |
| Community Support   | 32,411.10  | 49,260.61  | 58,470.81  | 80,986.73  | 104,009.45 | 115,245.54 | 15,246.64  |
| Total               | 477,839.00 | 477,688.00 | 451,553.00 | 452,431.00 | 472,622.00 | 497,888.00 | 133,879.09 |