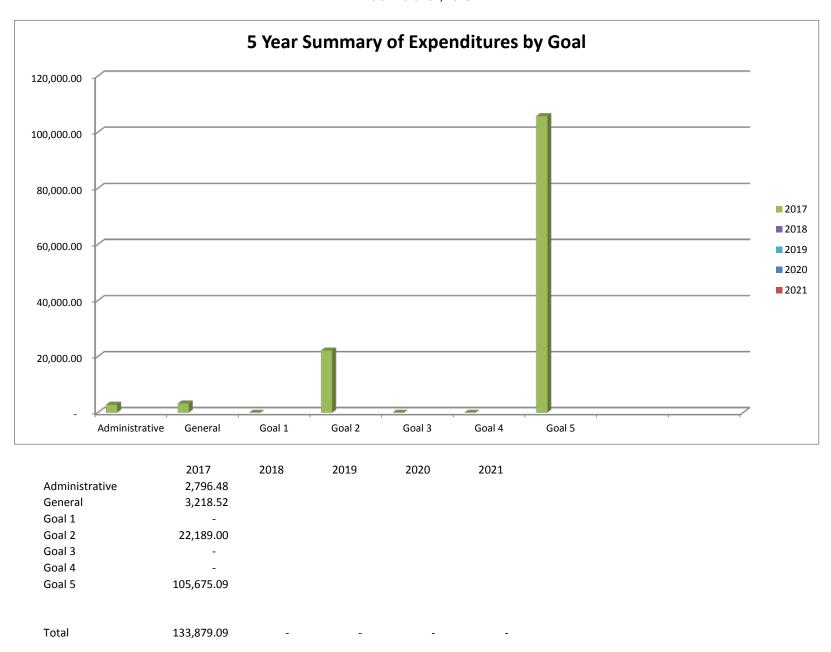

## SD Council on Developmental Disabilities As of March 31, 2018

|                     | 2011       | 2012       | 2013       | 2014       | 2015       | 2016       | 2017       |
|---------------------|------------|------------|------------|------------|------------|------------|------------|
| Admin               | 10,773.54  | 18,492.57  | 18,214.95  | 15,593.73  | 16,192.38  | 13,764.73  | 2,770.23   |
| General             | 53,290.68  | 65,488.19  | 68,309.61  | 62,321.64  | 87,085.06  | 89,156.44  | 3,162.27   |
| Employment          | 25,675.60  | 7,772.00   | 42,008.85  | 76,500.00  | -          | 56,996.01  | -          |
| Housing             | -          | -          | -          | -          | -          | -          | -          |
| Health              | -          | -          | -          | 1,163.44   | 12,979.05  | 2,775.75   | -          |
| Educ & Early Interv | 4,500.00   | 9,579.92   | 8,807.75   | -          | 27.50      | 14,369.43  | 7,024.86   |
| Child Care          | -          | 2,080.30   | -          | -          | -          | -          | -          |
| Recreation          | 78,024.01  | 49,374.58  | 52.50      | -          | 2,974.00   | 8,829.06   | 600.00     |
| Transportation      | -          | -          | -          | -          | -          | -          | -          |
| Quality Assurance   | 273,164.07 | 275,639.83 | 255,688.53 | 215,865.46 | 249,354.56 | 196,751.04 | 105,075.09 |
| Community Support   | 32,411.10  | 49,260.61  | 58,470.81  | 80,986.73  | 104,009.45 | 115,245.54 | 15,246.64  |
| Total               | 477,839.00 | 477,688.00 | 451,553.00 | 452,431.00 | 472,622.00 | 497,888.00 | 133,879.09 |