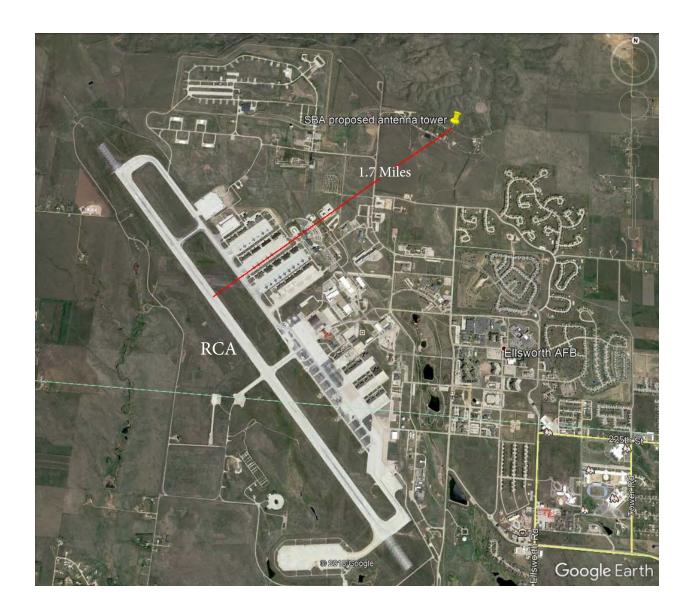

## SDDOT Permit #2015-3922, Box Elder, SD

FAA Aeronautical Study 2018-AGL-10122-OE

SBA Network Services is proposing to construct a new 155' monopole antenna tower approximately 1.75 miles NNE of runway 13-31 at Ellsworth AFB.