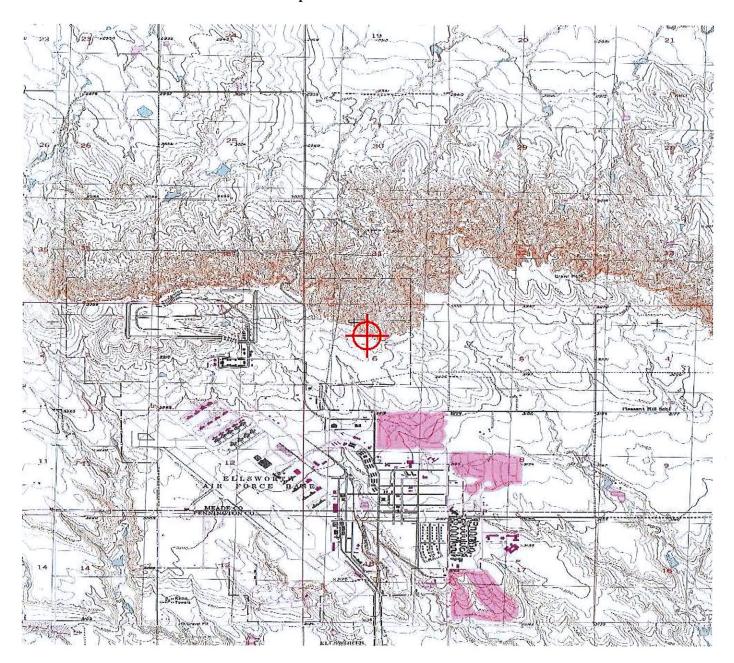

## SDDOT Permit #2015-3922, Box Elder, SD

FAA Aeronautical Study 2018-AGL-10122-OE

SBA Network Services is proposing to construct a new 155' monopole antenna tower approximately 1.75 miles NNE of runway 13-31 at Ellsworth AFB.

Structure:

Antenna Tower SD 16675-B

Location:

Ellsworth AFB, SD

Latitude:

44-09-53.65N NAD 83

Longitude:

103-04-55.27W