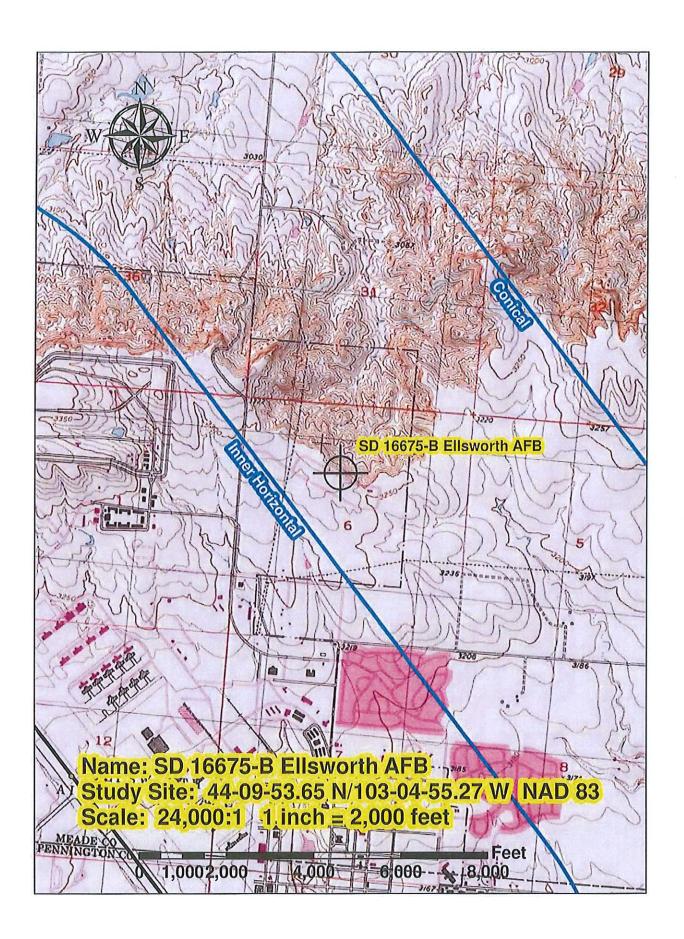

## SDDOT Permit #2015-3922, Box Elder, SD

FAA Aeronautical Study 2018-AGL-10122-OE

SBA Network Services is proposing to construct a new 155' monopole antenna tower approximately 1.75 miles NNE of runway 13-31 at Ellsworth AFB.

Structure:

Antenna Tower SD 16675-B

Location:

Ellsworth AFB, SD

Latitude:

44-09-53.65N NAD 83

Longitude:

103-04-55.27W

Heights:

3273 feet site elevation (SE)

155 feet above ground level (AGL) 3428 feet above mean sea level (AMSL)

This aeronautical study revealed that the structure does not exceed obstruction standards and would not be a hazard to air navigation provided the following condition(s), if any, is(are) met: