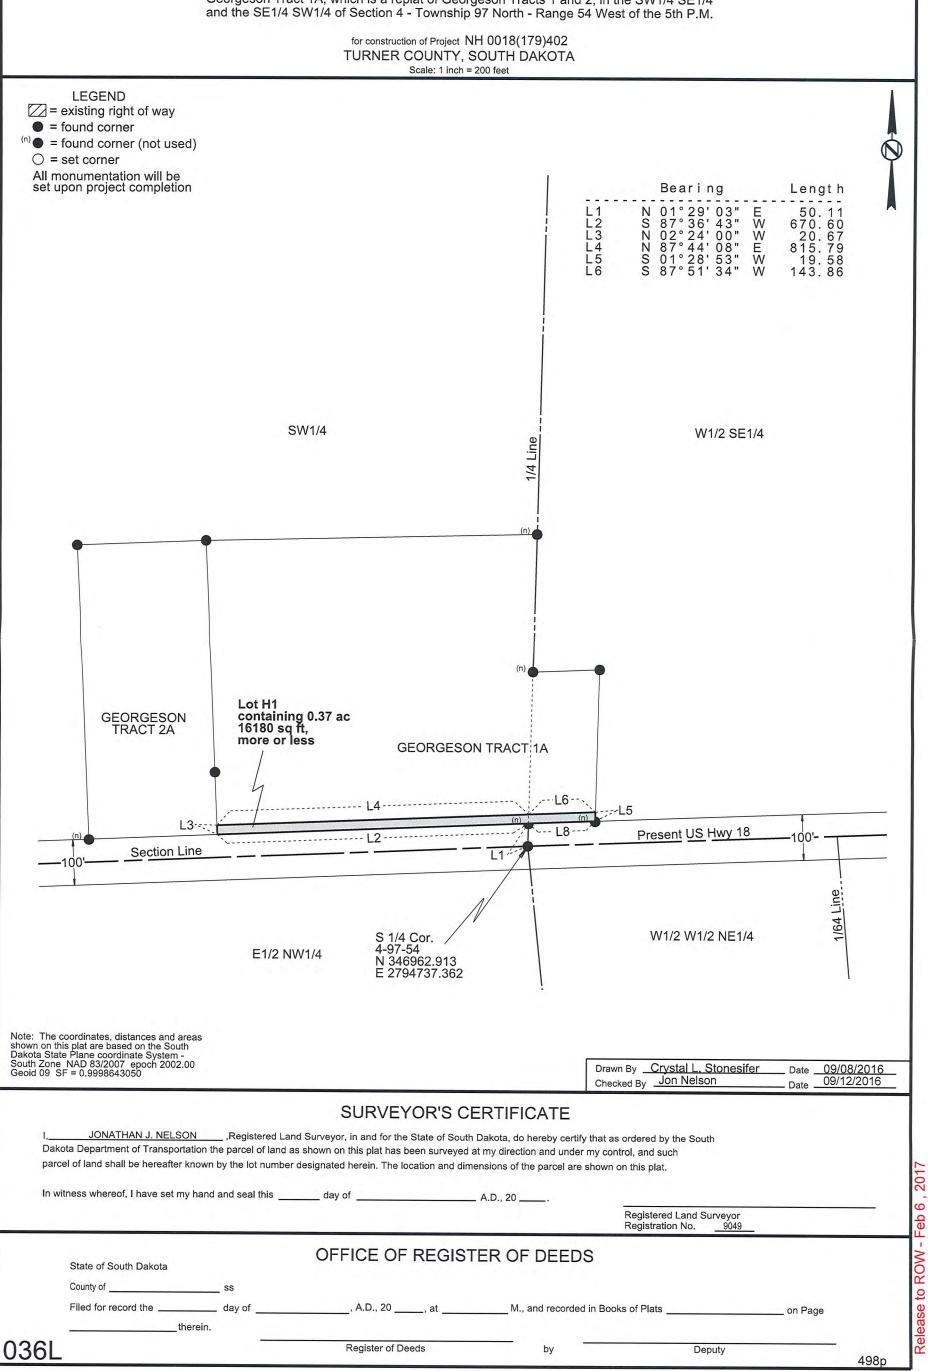

## PLAT OF LOT H1

Showing a parcel of land to be acquired for highway purposes in

Georgeson Tract 1A, which is a replat of Georgeson Tracts 1 and 2, in the SW1/4 SE1/4

|                                                                                                                                                                                                                                                                                                                                                                                                   |                                                                                                                                                                                                                                                                                                                                                                                                                                                                                                                                                                                                                          | n #1                            |
|---------------------------------------------------------------------------------------------------------------------------------------------------------------------------------------------------------------------------------------------------------------------------------------------------------------------------------------------------------------------------------------------------|--------------------------------------------------------------------------------------------------------------------------------------------------------------------------------------------------------------------------------------------------------------------------------------------------------------------------------------------------------------------------------------------------------------------------------------------------------------------------------------------------------------------------------------------------------------------------------------------------------------------------|---------------------------------|
|                                                                                                                                                                                                                                                                                                                                                                                                   | STATE OF SOUTH DAKOTA NH 0018(179)402 20                                                                                                                                                                                                                                                                                                                                                                                                                                                                                                                                                                                 | TOTAL<br>SHEETS                 |
| Sec. 4 - T97N - R54W                                                                                                                                                                                                                                                                                                                                                                              | Plotting Date: 08/23/2017 Revised Date: 08/23/20 <sup>-</sup><br>Flown Date: FSA 2012<br>Photo Not to Scale                                                                                                                                                                                                                                                                                                                                                                                                                                                                                                              | 17 CLS                          |
| Marcia Sunderman, Donna Merrick, Joseph Georgeson & Carolyn Cink  SW1/4 of Section 4 - Township 97 North - Range 54 West of the 5th P.M., except Georgeson Tracts 1A and 2A, which is a replat of Georgeson Tracts 1 and 2, in the SW1/4 SE1/4 and the SE1/4 SW1/4 of Section 4  Parcel 60 0.87 ac, R.O.W. Taking (37872 sg ft) more or less 3.07 ac, Existing R.O.W. (133654 sq ft) more or less | Bradley Georgeson  Georgeson Tract 2A, which is a replat of Georgeson Tracts 1 and 2, in the SW1/4 SE1/4 and the SE1/4 SW1/4 of Section 4 - Township 97 North - Range 54 West of the 5th P.M.  Parcel 61  0.13 ac, R.O.W. Taking (5791 sq ft) more or less  GEORGESON TRACT 2A  Bradley Georgeson  Levi Hillmer & Sarah Dlugosh  Levi Hillmer & Sarah Dlugosh  Georgeson Tract 1A, which is a replat Georgeson Tracts 1 and 2, in the SW1/4 SE1/4 and the SE1/4 SW1/4 of Section 4 - Township 97 North - Range 54 West of the 5th P.M.  Parcel 62  0.37 ac, R.O.W. Taking (16180 sq ft) more or less  GEORGESON TRACT 1A |                                 |
| SW1/4    Section Line                                                                                                                                                                                                                                                                                                                                                                             | 505+00                                                                                                                                                                                                                                                                                                                                                                                                                                                                                                                                                                                                                   | w.dgn                           |
| W1/2 NW1/4                                                                                                                                                                                                                                                                                                                                                                                        | E1/2 NW1/4                                                                                                                                                                                                                                                                                                                                                                                                                                                                                                                                                                                                               | File - U.\rd\prj\huch036L\484ro |
| Bruce E. Ebbesen  W1/2 NW1/4 of Section 9 - Township 97 North - Range 54 West of the 5th P.M.  Parcel 63 0.81 ac, R.O.W. Taking (35270 sq ft) more or less 1.58 ac, Existing R.O.W. (68960 sq ft) more or less                                                                                                                                                                                    | Bruce E. Ebbesen & Rebecca R. Ebbesen  E1/2 NW1/4 of Section 9 - Township 97 North - Range 54 West of the 5th P.M.  Parcel 64 0.90 ac, R.O.W. Taking (39189 sq ft) more or less 1.53 ac, Existing R.O.W. (66794 sq ft) more or less                                                                                                                                                                                                                                                                                                                                                                                      |                                 |
| (68960) sq ft) more or less  Sec. 9 - T97N - R54W                                                                                                                                                                                                                                                                                                                                                 | (66794 sq ft) more or less                                                                                                                                                                                                                                                                                                                                                                                                                                                                                                                                                                                               |                                 |
| Parcel 60 489+27 to 501+99.06 L Temporary Easement containing 0.5 ac, more or less  Parcel 61 501+99.02 to 504+75.23 L Temporary Easement containing 0.1 ac, more or less  Parcel 62 504+75.19 to 512+92.13 L Temporary Easement containing Temporary Easement containing 0.3 ac, more or less  0.5 ac, n                                                                                         | Parcel 64 2.36 to 498+13.50 R 498+11.71 to 511+48.74 R Temporary Easement containing more or less 0.7 ac, more or less                                                                                                                                                                                                                                                                                                                                                                                                                                                                                                   |                                 |