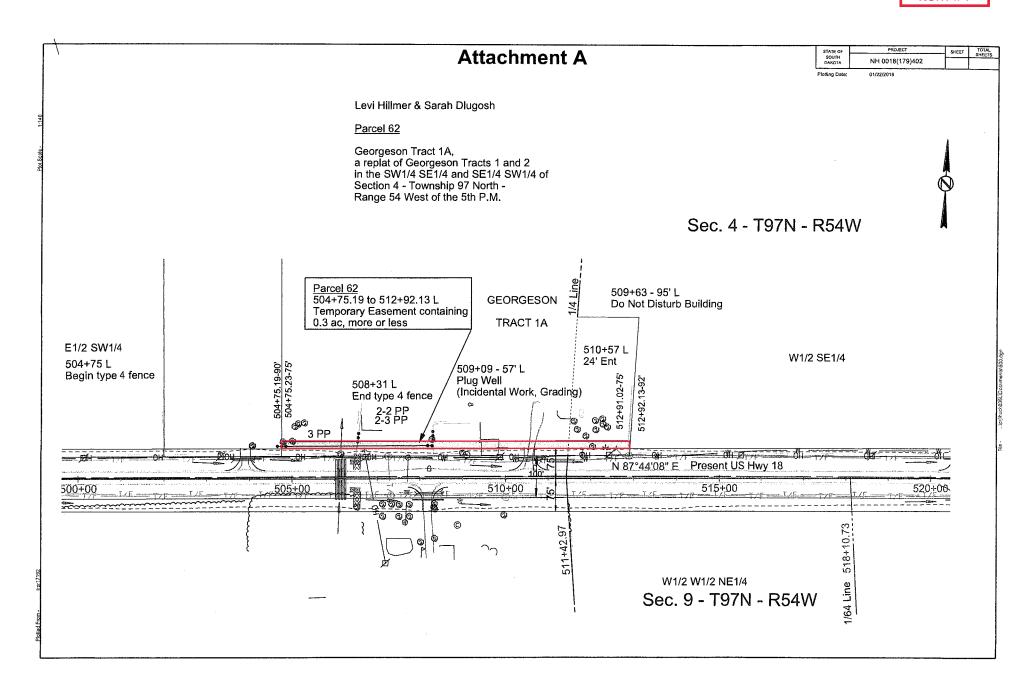

Parcel 62 - Daniel Dannen: Owner, Levi Hillmer & Sarah Dlugosh: Contract for Deed

To date, the Department of Transportation has been unable to acquire the real property interests through negotiations for the project NH 0018(179)402, PCN 036L, Turner County - US18 from US81 to SD19. (See Attachment)

## PLAT OF LOT H1

Showing a parcel of land to be acquired for highway purposes in

Georgeson Tract 1A, which is a replat of Georgeson Tracts 1 and 2, in the SW1/4 SE1/4

|                                                                                                                                                                                                                                                                                                                                                                                                   |                                                                                                                                                                                                                                                                                                                                                                                                                                                                                                                                                                                                                          | n #1                            |
|---------------------------------------------------------------------------------------------------------------------------------------------------------------------------------------------------------------------------------------------------------------------------------------------------------------------------------------------------------------------------------------------------|--------------------------------------------------------------------------------------------------------------------------------------------------------------------------------------------------------------------------------------------------------------------------------------------------------------------------------------------------------------------------------------------------------------------------------------------------------------------------------------------------------------------------------------------------------------------------------------------------------------------------|---------------------------------|
|                                                                                                                                                                                                                                                                                                                                                                                                   | STATE OF SOUTH DAKOTA NH 0018(179)402 20                                                                                                                                                                                                                                                                                                                                                                                                                                                                                                                                                                                 | TOTAL<br>SHEETS                 |
| Sec. 4 - T97N - R54W                                                                                                                                                                                                                                                                                                                                                                              | Plotting Date: 08/23/2017 Revised Date: 08/23/20 <sup>-</sup><br>Flown Date: FSA 2012<br>Photo Not to Scale                                                                                                                                                                                                                                                                                                                                                                                                                                                                                                              | 17 CLS                          |
| Marcia Sunderman, Donna Merrick, Joseph Georgeson & Carolyn Cink  SW1/4 of Section 4 - Township 97 North - Range 54 West of the 5th P.M., except Georgeson Tracts 1A and 2A, which is a replat of Georgeson Tracts 1 and 2, in the SW1/4 SE1/4 and the SE1/4 SW1/4 of Section 4  Parcel 60 0.87 ac, R.O.W. Taking (37872 sg ft) more or less 3.07 ac, Existing R.O.W. (133654 sq ft) more or less | Bradley Georgeson  Georgeson Tract 2A, which is a replat of Georgeson Tracts 1 and 2, in the SW1/4 SE1/4 and the SE1/4 SW1/4 of Section 4 - Township 97 North - Range 54 West of the 5th P.M.  Parcel 61  0.13 ac, R.O.W. Taking (5791 sq ft) more or less  GEORGESON TRACT 2A  Bradley Georgeson  Levi Hillmer & Sarah Dlugosh  Levi Hillmer & Sarah Dlugosh  Georgeson Tract 1A, which is a replat Georgeson Tracts 1 and 2, in the SW1/4 SE1/4 and the SE1/4 SW1/4 of Section 4 - Township 97 North - Range 54 West of the 5th P.M.  Parcel 62  0.37 ac, R.O.W. Taking (16180 sq ft) more or less  GEORGESON TRACT 1A |                                 |
| SW1/4    Section Line                                                                                                                                                                                                                                                                                                                                                                             | 505+00                                                                                                                                                                                                                                                                                                                                                                                                                                                                                                                                                                                                                   | w.dgn                           |
| W1/2 NW1/4                                                                                                                                                                                                                                                                                                                                                                                        | E1/2 NW1/4                                                                                                                                                                                                                                                                                                                                                                                                                                                                                                                                                                                                               | File - U.\rd\prj\huch036L\484ro |
| Bruce E. Ebbesen  W1/2 NW1/4 of Section 9 - Township 97 North - Range 54 West of the 5th P.M.  Parcel 63 0.81 ac, R.O.W. Taking (35270 sq ft) more or less 1.58 ac, Existing R.O.W. (68960 sq ft) more or less                                                                                                                                                                                    | Bruce E. Ebbesen & Rebecca R. Ebbesen  E1/2 NW1/4 of Section 9 - Township 97 North - Range 54 West of the 5th P.M.  Parcel 64 0.90 ac, R.O.W. Taking (39189 sq ft) more or less 1.53 ac, Existing R.O.W. (66794 sq ft) more or less                                                                                                                                                                                                                                                                                                                                                                                      |                                 |
| (68960) sq ft) more or less  Sec. 9 - T97N - R54W                                                                                                                                                                                                                                                                                                                                                 | (66794 sq ft) more or less                                                                                                                                                                                                                                                                                                                                                                                                                                                                                                                                                                                               |                                 |
| Parcel 60 489+27 to 501+99.06 L Temporary Easement containing 0.5 ac, more or less  Parcel 61 501+99.02 to 504+75.23 L Temporary Easement containing 0.1 ac, more or less  Parcel 62 504+75.19 to 512+92.13 L Temporary Easement containing Temporary Easement containing 0.3 ac, more or less  0.5 ac, n                                                                                         | Parcel 64 2.36 to 498+13.50 R 498+11.71 to 511+48.74 R Temporary Easement containing more or less 0.7 ac, more or less                                                                                                                                                                                                                                                                                                                                                                                                                                                                                                   |                                 |